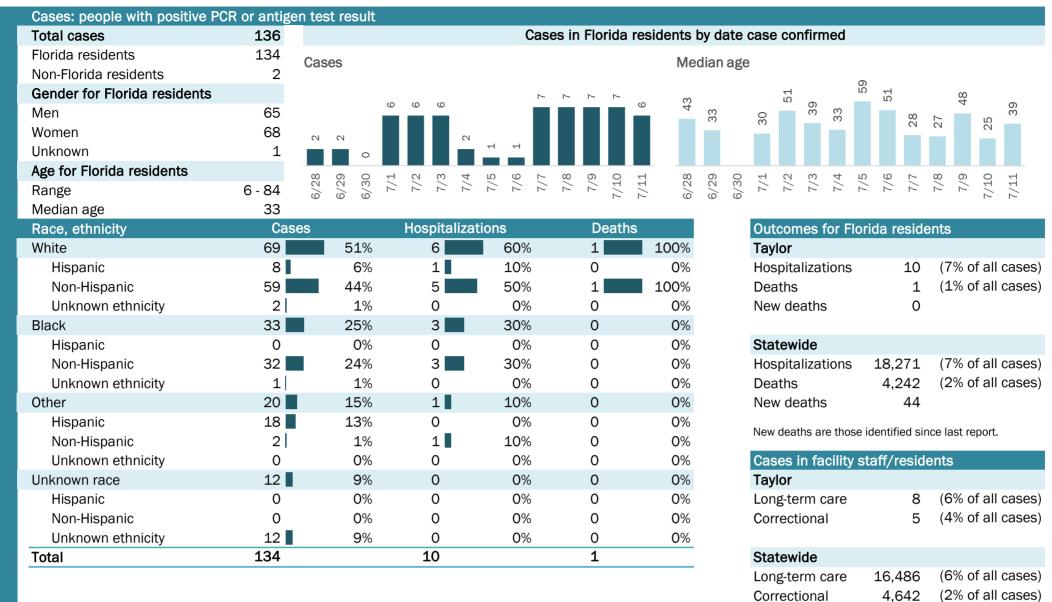

# **COVID-19: summary for Florida** Data through Jul 11, 2020 verified as of Jul 12, 2020 at 09:25 AM

Data in this report are provisional and subject to change.

| Cases: people with positive I | PCR or antig | gen tes | t result       |       |                |            |         |       |       |       |        |        |              |        |               |         |      |        |       |        |        |         |        |       |        |       |        |
|-------------------------------|--------------|---------|----------------|-------|----------------|------------|---------|-------|-------|-------|--------|--------|--------------|--------|---------------|---------|------|--------|-------|--------|--------|---------|--------|-------|--------|-------|--------|
| Total cases                   | 269,811      |         |                |       |                |            |         |       | Cas   | es ir | n Flo  | rida   | resi         | idents | dy d          | ate     | case | e con  | firm  | ned    |        |         |        |       |        |       |        |
| Florida residents             | 266,119      | Case    | s              |       |                |            |         |       |       |       |        |        |              | M      | ediaı         | า ลุยุศ | è    |        |       |        |        |         |        |       |        |       |        |
| Non-Florida residents         | 3,692        | 00.00   |                |       | c              | 0          |         |       |       |       | 0      |        | 15,299       |        |               |         |      |        |       |        |        | ~       |        |       | 0      | ~     |        |
| Gender for Florida residents  |              |         |                | 74    | ,401<br>11 202 | -, 5<br>29 |         |       | 74    | 6     | 11,336 | 10,324 | 15,          | 36     | 37            | 36      | 37   | 37     | 35    | 36     | 38     | 40      | 39     | 38    | 40     | 40    | 300    |
| Men                           | 129,647      | 5,380   | 6,043<br>6,565 | 9,474 | 9,401<br>11 2  | 9.929      | 6,274   | 7,287 | 9,974 | 8,909 | 11     | 10,    |              |        |               |         |      |        |       |        |        |         |        |       |        |       |        |
| Women                         | 134,879      | 5,3     | 6,0            |       |                |            | ů,      | 4     |       |       |        |        |              |        |               |         |      |        |       |        |        |         |        |       |        |       |        |
| Unknown                       | 1,593        |         |                |       |                |            |         |       |       |       |        |        |              |        |               |         |      |        |       |        |        |         |        |       |        |       |        |
| Age for Florida residents     |              | 00      | o 0            | -     | 0 0            | 0 4        | сл<br>I | 9     | 2     | 00    | റ      | 0      | $\leftarrow$ | 00     | )<br>)<br>)   | 0       | -    | 2      | с     | 4      | ß      | 9       | ~      | 00    | റ      | 0     | -      |
| Range                         | 0 - 119      | 6/28    | 6/29<br>6/30   | 7/1   | 7/2            | c/1<br>7/4 | 2/2     | 7/6   | L/7   | 7/8   | 6/2    | 7/10   | 7/11         | 6/28   | c, -0<br>6/29 | 6/30    | 7/1  | 7/2    | /2    | 7/4    | 7/5    | /2      | L/7    | /2    | 6/2    | 7/10  | 7/11   |
| Median age                    | 39           |         |                |       |                |            |         |       |       |       |        |        |              |        | _             |         |      |        |       |        |        |         |        |       |        |       |        |
| Race, ethnicity               |              | ses     |                | ŀ     | losp           | italiz     | atior   | າຣ    |       |       | D      | eath   | IS           |        |               |         | Out  | com    | es f  | or F   | loric  | la re   | side   | ents  |        |       |        |
| White                         | 104,426      |         | 39%            | 10    | ,927           | 7          |         | 609   | %     | 2,8   | 885    |        |              | 68%    |               |         | Flo  | rida   |       |        |        |         |        |       |        |       |        |
| Hispanic                      | 48,100       |         | 18%            | 4     | ,555           | 5          |         | 259   | %     | 8     | 892    |        |              | 21%    |               |         | Hos  | spita  | lizat | ions   | -      | 18,2    | 71     | (7    | % of   | all c | cases) |
| Non-Hispanic                  | 46,814       |         | 18%            | 6     | 6,013          |            |         | 339   | %     | ,     | 860    |        |              | 44%    |               |         | Dea  | aths   |       |        |        | 4,2     | 42     | (2    | % of   | all c | cases) |
| Unknown ethnicity             | 9,512        |         | 4%             |       | 359            | )          |         | 29    | %     | -     | 133    |        |              | 3%     |               |         | Nev  | v dea  | aths  |        |        |         | 44     |       |        |       |        |
| Black                         | 40,231       |         | 15%            | 4     | .,727          | 7          |         | 269   | %     | 8     | 894    |        |              | 21%    |               |         | Νοω  | doatl  | he ar | o tho  | so ida | ontific | nd cin | دا مم | st rep | ort   |        |
| Hispanic                      | 1,896        |         | 1%             |       | 244            | 1          |         | 19    | %     |       | 30     |        |              | 1%     |               |         | INCW | ueau   | 15 01 |        | 50 IU  |         | su sin |       | sciep  | ort.  |        |
| Non-Hispanic                  | 33,479       |         | 13%            | 4     | ,361           |            |         | 249   | %     | 8     | 835    |        |              | 20%    |               |         | Cas  | ses i  | n fa  | cility | / sta  | ff/re   | eside  | ents  |        |       |        |
| Unknown ethnicity             | 4,856        |         | 2%             |       | 122            | 2          |         | 19    | %     |       | 29     |        |              | 1%     |               |         | Flo  | rida   |       |        |        |         |        |       |        |       |        |
| Other                         | 22,203       |         | 8%             | 2     | ,003           | 3          |         | 119   | %     | 3     | 301    |        |              | 7%     |               |         | Lon  | ig-ter | rm c  | are    | 2      | 16,4    | 86     | (6    | % of   | all c | cases) |
| Hispanic                      | 12,807       |         | 5%             | 1     | .,280          |            |         | 79    | %     | -     | 159    |        |              | 4%     |               |         | Cor  | recti  | ona   | I      |        | 4,6     | 42     | (2    | % of   | all c | cases) |
| Non-Hispanic                  | 5,508        |         | 2%             |       | 611            | L          |         | 39    | %     | -     | 118    |        |              | 3%     |               |         |      |        |       |        |        |         |        |       |        |       |        |
| Unknown ethnicity             | 3,888        |         | 1%             |       | 112            | 2          |         | 19    | %     |       | 24     |        |              | 1%     |               |         |      |        |       |        |        |         |        |       |        |       |        |
| Unknown race                  | 99,259       |         | 37%            |       | 614            | t 📔        |         | 39    | %     | -     | 162    | 1      |              | 4%     |               |         |      |        |       |        |        |         |        |       |        |       |        |
| Hispanic                      | 6,670        |         | 3%             |       | 126            | 6          |         | 19    | %     |       | 21     |        |              | 0%     |               |         |      |        |       |        |        |         |        |       |        |       |        |
| Non-Hispanic                  | 1,855        |         | 1%             |       | 46             | 5          |         | 09    | %     |       | 12     |        |              | 0%     |               |         |      |        |       |        |        |         |        |       |        |       |        |
| Unknown ethnicity             | 90,734       |         | 34%            |       | 442            | 2          |         | 29    | %     |       | 129    |        |              | 3%     |               |         |      |        |       |        |        |         |        |       |        |       |        |
| Total                         | 266,119      |         |                | 18    | ,271           | _          |         |       |       | 4,2   | 242    |        |              |        |               |         |      |        |       |        |        |         |        |       |        |       |        |
|                               |              |         |                |       |                |            |         |       |       |       |        |        |              |        | -             |         |      |        |       |        |        |         |        |       |        |       |        |