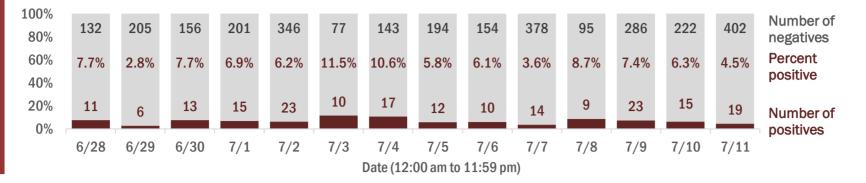

# **COVID-19: summary for Alachua County** Data through Jul 11, 2020 verified as of Jul 12, 2020 at 09:25 AM

Data in this report are provisional and subject to change.

| Cases: people with positive P | CR or antigen | test result          |                      |                   |                    |              |                                  |                     |                            |
|-------------------------------|---------------|----------------------|----------------------|-------------------|--------------------|--------------|----------------------------------|---------------------|----------------------------|
| Total cases                   | 2,098         |                      |                      | Case              | s in Florida re    | sidents by d | ate case confirmed               |                     |                            |
| Florida residents             | 2,058         | Cases                |                      |                   |                    | Median       | age                              |                     |                            |
| Non-Florida residents         | 40            |                      |                      |                   | ~                  |              | 0 0                              | 32<br>31<br>29      | 8 30 33<br>8 30 33         |
| Gender for Florida residents  |               |                      | 3 85<br>3 82         | 88                | 103                | 25           | 27<br>30<br>26<br>26<br>30       | 50 <del>3</del> 7 3 | 29<br>30<br>28<br>28       |
| Men                           | 1,001         |                      | 91<br>85<br>82<br>73 | 54<br>66<br>8     | 69 69 54           | t 👘          |                                  |                     |                            |
| Women                         | 1,051         | 40<br>38<br>45       |                      |                   |                    |              |                                  |                     |                            |
| Unknown                       | 6             |                      |                      |                   |                    |              |                                  |                     |                            |
| Age for Florida residents     | -             | 0 0 0 7              | - 0 0 4              | -1 6 2            | 000 <del>-</del>   | 1 00 00      | 0 H V W 4                        | 4 0 2               | 0 0 0                      |
| Range                         | 0 - 103       | 6/28<br>6/29<br>6/30 | 7/2<br>7/3<br>7/3    | 7/5<br>7/6<br>7/7 | 7/8<br>7/9<br>7/10 | 6/29<br>6/28 | 6/30<br>7/1<br>7/2<br>7/3<br>7/4 | 7/5<br>7/6<br>7/7   | 7/8<br>7/9<br>7/10<br>7/11 |
| Median age                    | 29            |                      |                      |                   |                    |              |                                  |                     |                            |
| Race, ethnicity               | Cases         | 5                    | Hospitalizat         | tions             | Deaths             |              | <b>Outcomes for Flo</b>          | orida reside        | ents                       |
| White                         | 693           | 34%                  | 43                   | 42%               | 7                  | 58%          | Alachua                          |                     |                            |
| Hispanic                      | 79            | 4%                   | 1                    | 1%                | 0                  | 0%           | Hospitalizations                 | 103                 | (5% of all cases)          |
| Non-Hispanic                  | 574           | 28%                  | 41                   | 40%               | 7                  | 58%          | Deaths                           | 12                  | (1% of all cases)          |
| Unknown ethnicity             | 40            | 2%                   | 1                    | 1%                | 0                  | 0%           | New deaths                       | 0                   |                            |
| Black                         | 447           | 22%                  | 51                   | 50%               | 5                  | 42%          |                                  |                     |                            |
| Hispanic                      | 5             | 0%                   | 0                    | 0%                | 0                  | 0%           | Statewide                        |                     |                            |
| Non-Hispanic                  | 421           | 20%                  | 49                   | 48%               | 5                  | 42%          | Hospitalizations                 | 18,271              | (7% of all cases)          |
| Unknown ethnicity             | 21            | 1%                   | 2                    | 2%                | 0                  | <b>O</b> %   | Deaths                           | 4,242               | (2% of all cases)          |
| Other                         | 292           | 14%                  | 4                    | 4%                | 0                  | 0%           | New deaths                       | 44                  |                            |
| Hispanic                      | 209           | 10%                  | 4                    | 4%                | 0                  | 0%           | New deaths are those             | a identified sin    | nce last report            |
| Non-Hispanic                  | 70            | 3%                   | 0                    | 0%                | 0                  | <b>O</b> %   |                                  | e identified Sil    |                            |
| Unknown ethnicity             | 13            | 1%                   | 0                    | 0%                | 0                  | 0%           | Cases in facility                | staff/reside        | ents                       |
| Unknown race                  | 626           | 30%                  | 5                    | 5%                | 0                  | <b>O</b> %   | Alachua                          |                     |                            |
| Hispanic                      | 13            | 1%                   | 0                    | 0%                | 0                  | 0%           | Long-term care                   | 78                  | (4% of all cases)          |
| Non-Hispanic                  | 4             | 0%                   | 0                    | 0%                | 0                  | 0%           | Correctional                     | 8                   | (0% of all cases)          |
| Unknown ethnicity             | 609           | 30%                  | 5                    | 5%                | 0                  | 0%           |                                  |                     |                            |
| Total                         | 2,058         |                      | 103                  |                   | 12                 |              | Statewide                        |                     |                            |
|                               |               |                      |                      |                   |                    |              | Long-term care                   | 16,486              | (6% of all cases)          |
|                               |               |                      |                      |                   |                    |              | Correctional                     | 4,642               | (2% of all cases)          |

#### Percent positivity for new cases

These counts include the number of people for whom the department received PCR or antigen laboratory results by day. This percent is the number of people who test positive for the first time divided by all the people tested that day, excluding people who have previously tested positive.