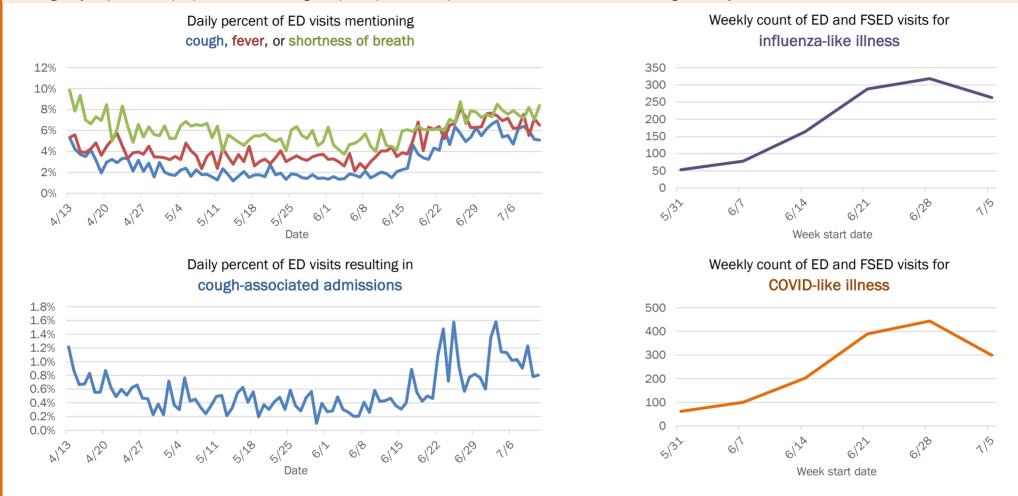

#### Emergency department (ED) and freestanding ED (FSED) chief complaint and admission data for Bay County