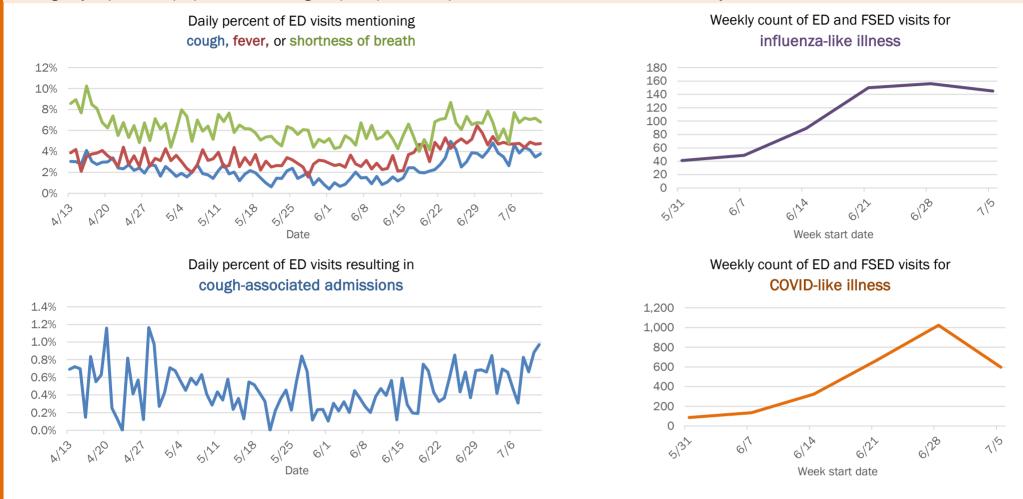

#### Emergency department (ED) and freestanding ED (FSED) chief complaint and admission data for Bay County