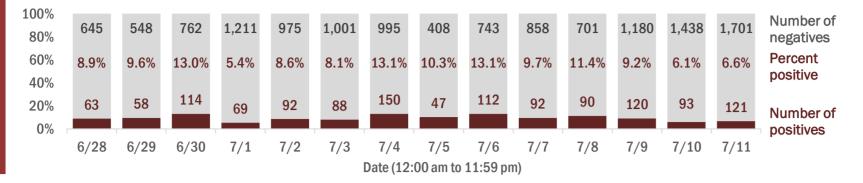

Percent positivity for new cases

These counts include the number of people for whom the department received PCR or antigen laboratory results by day. This percent is the number of people who test positive for the first time divided by all the people tested that day, excluding people who have previously tested positive.

#### Emergency department (ED) and freestanding ED (FSED) chief complaint and admission data for Florida County