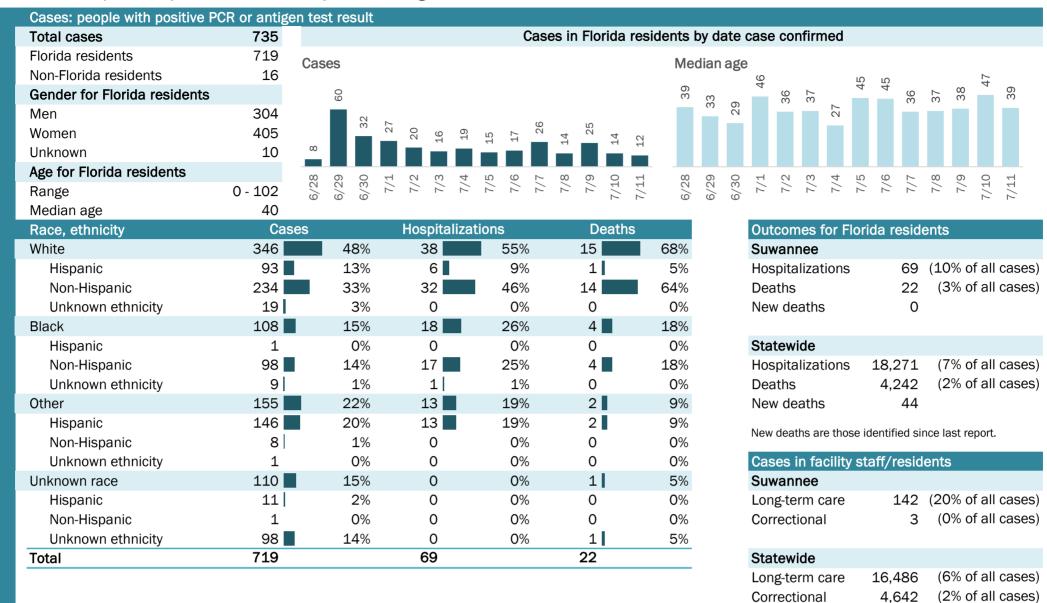

# **COVID-19: summary for Alachua County** Data through Jul 11, 2020 verified as of Jul 12, 2020 at 09:25 AM

Data in this report are provisional and subject to change.

| Cases: people with positive P | CR or antigen | test result          |                      |                   |                    |              |                                  |                     |                            |
|-------------------------------|---------------|----------------------|----------------------|-------------------|--------------------|--------------|----------------------------------|---------------------|----------------------------|
| Total cases                   | 2,098         |                      |                      | Case              | s in Florida re    | sidents by d | ate case confirmed               |                     |                            |
| Florida residents             | 2,058         | Cases                |                      |                   |                    | Median       | age                              |                     |                            |
| Non-Florida residents         | 40            |                      |                      |                   | ~                  |              | 0 0                              | 32<br>31<br>29      | 8 30 33<br>8 30 33         |
| Gender for Florida residents  |               |                      | 3 85<br>3 82         | 88                | 103                | 25           | 27<br>30<br>26<br>26<br>30       | 50 <del>3</del> 7 3 | 29<br>30<br>28<br>28       |
| Men                           | 1,001         |                      | 91<br>85<br>82<br>73 | 54<br>66<br>8     | 69 69 54           | t 👘          |                                  |                     |                            |
| Women                         | 1,051         | 40<br>38<br>45       |                      |                   |                    |              |                                  |                     |                            |
| Unknown                       | 6             |                      |                      |                   |                    |              |                                  |                     |                            |
| Age for Florida residents     | -             | 0 0 0 7              | - 0 0 4              | -1 6 2            | 000 <del>-</del>   | 1 00 00      | 0 H V W 4                        | 4 0 2               | 0 0 0                      |
| Range                         | 0 - 103       | 6/28<br>6/29<br>6/30 | 7/2<br>7/3<br>7/3    | 7/5<br>7/6<br>7/7 | 7/8<br>7/9<br>7/10 | 6/29<br>6/28 | 6/30<br>7/1<br>7/2<br>7/3<br>7/4 | 7/5<br>7/6<br>7/7   | 7/8<br>7/9<br>7/10<br>7/11 |
| Median age                    | 29            |                      |                      |                   |                    |              |                                  |                     |                            |
| Race, ethnicity               | Cases         | 5                    | Hospitalizat         | tions             | Deaths             |              | <b>Outcomes for Flo</b>          | orida reside        | ents                       |
| White                         | 693           | 34%                  | 43                   | 42%               | 7                  | 58%          | Alachua                          |                     |                            |
| Hispanic                      | 79            | 4%                   | 1                    | 1%                | 0                  | 0%           | Hospitalizations                 | 103                 | (5% of all cases)          |
| Non-Hispanic                  | 574           | 28%                  | 41                   | 40%               | 7                  | 58%          | Deaths                           | 12                  | (1% of all cases)          |
| Unknown ethnicity             | 40            | 2%                   | 1                    | 1%                | 0                  | 0%           | New deaths                       | 0                   |                            |
| Black                         | 447           | 22%                  | 51                   | 50%               | 5                  | 42%          |                                  |                     |                            |
| Hispanic                      | 5             | 0%                   | 0                    | 0%                | 0                  | 0%           | Statewide                        |                     |                            |
| Non-Hispanic                  | 421           | 20%                  | 49                   | 48%               | 5                  | 42%          | Hospitalizations                 | 18,271              | (7% of all cases)          |
| Unknown ethnicity             | 21            | 1%                   | 2                    | 2%                | 0                  | <b>O</b> %   | Deaths                           | 4,242               | (2% of all cases)          |
| Other                         | 292           | 14%                  | 4                    | 4%                | 0                  | 0%           | New deaths                       | 44                  |                            |
| Hispanic                      | 209           | 10%                  | 4                    | 4%                | 0                  | 0%           | New deaths are those             | a identified sin    | nce last report            |
| Non-Hispanic                  | 70            | 3%                   | 0                    | 0%                | 0                  | <b>O</b> %   |                                  | e identified Sil    |                            |
| Unknown ethnicity             | 13            | 1%                   | 0                    | 0%                | 0                  | 0%           | Cases in facility                | staff/reside        | ents                       |
| Unknown race                  | 626           | 30%                  | 5                    | 5%                | 0                  | <b>O</b> %   | Alachua                          |                     |                            |
| Hispanic                      | 13            | 1%                   | 0                    | 0%                | 0                  | 0%           | Long-term care                   | 78                  | (4% of all cases)          |
| Non-Hispanic                  | 4             | 0%                   | 0                    | 0%                | 0                  | 0%           | Correctional                     | 8                   | (0% of all cases)          |
| Unknown ethnicity             | 609           | 30%                  | 5                    | 5%                | 0                  | 0%           |                                  |                     |                            |
| Total                         | 2,058         |                      | 103                  |                   | 12                 |              | Statewide                        |                     |                            |
|                               |               |                      |                      |                   |                    |              | Long-term care                   | 16,486              | (6% of all cases)          |
|                               |               |                      |                      |                   |                    |              | Correctional                     | 4,642               | (2% of all cases)          |