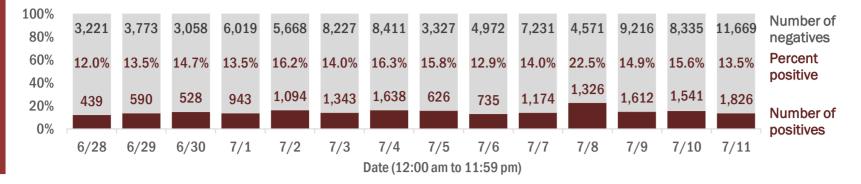

## **COVID-19: summary for Broward County**

Data through Jul 11, 2020 verified as of Jul 12, 2020 at 09:25 AM

Data in this report are provisional and subject to change.

| Cases: people with positive P | CR or antige | en test res <u>ult</u> |                      |                   |                                 |              |                                  |                   |                            |
|-------------------------------|--------------|------------------------|----------------------|-------------------|---------------------------------|--------------|----------------------------------|-------------------|----------------------------|
| Total cases                   | 30,025       |                        |                      | Cas               | es in Florida res               | sidents by d | ate case confirmed               |                   |                            |
| Florida residents             | 29,650       | Cases                  |                      |                   |                                 | Median       | age                              |                   |                            |
| Non-Florida residents         | 375          | 00000                  | 8                    |                   | 26<br>,612<br>541<br>1,826      | moulan       | 0                                |                   |                            |
| Gender for Florida residents  |              |                        | ,094<br>1,343        | 5 1,174           | 1,326<br>1,612<br>1,541<br>1,82 | 37<br>36     | 37<br>35<br>36<br>36             | 0 0 0<br>3 30     | 37<br>36<br>37<br>37       |
| Men                           | 14,477       | 0 ~                    | 943<br>1,094<br>1,34 | 326<br>735<br>1,1 |                                 |              |                                  |                   |                            |
| Women                         | 15,039       | 439<br>590<br>528      |                      | 626<br>735        |                                 |              |                                  |                   |                            |
| Unknown                       | 134          |                        |                      |                   |                                 |              |                                  |                   |                            |
| Age for Florida residents     |              | ထ တ ဝ                  | 7/1<br>7/2<br>7/3    | 7/5<br>7/6<br>7/7 | 7/8<br>7/9<br>/10<br>/11        | ထ တ          | /30<br>7/1<br>7/2<br>7/3<br>7/4  | 7/5<br>7/6<br>7/7 | 7/8<br>7/9<br>/10<br>/11   |
| Range                         | 0 - 119      | 6/28<br>6/29<br>6/30   | 7/1<br>7/2<br>7/3    | 7/5<br>7/6<br>7/7 | 7/8<br>7/9<br>7/10<br>7/11      | 6/28<br>6/29 | 6/30<br>7/1<br>7/2<br>7/3<br>7/4 | 7/5<br>7/6<br>7/7 | 7/8<br>7/9<br>7/10<br>7/11 |
| Median age                    | 39           |                        |                      |                   |                                 |              |                                  |                   |                            |
| Race, ethnicity               | Cas          |                        | Hospitaliza          |                   | Deaths                          |              | Outcomes for Fl                  | orida reside      | ents                       |
| White                         | 11,745       | 40%                    | 1,112                | 44%               | 237                             | 51%          | Broward                          |                   |                            |
| Hispanic                      | 6,528        | 22%                    | 510                  | 20%               | 49                              | 11%          | Hospitalizations                 | 2,535             | (9% of all cases)          |
| Non-Hispanic                  | 4,419        | —                      | 595                  | 23%               | 188                             | 41%          | Deaths                           | 464               | (2% of all cases)          |
| Unknown ethnicity             | 798          | 3%                     | 7                    | 0%                | 0                               | 0%           | New deaths                       | 9                 |                            |
| Black                         | 8,208        | 28%                    | 1,148                | 45%               | 186                             | 40%          |                                  |                   |                            |
| Hispanic                      | 533          | 2%                     | 80                   | 3%                | 6                               | 1%           | Statewide                        |                   |                            |
| Non-Hispanic                  | 6,887        | 23%                    | 1,066                | 42%               | 180                             | 39%          | Hospitalizations                 | 18,271            | (7% of all cases)          |
| Unknown ethnicity             | 788          | 3%                     | 2                    | 0%                | 0                               | 0%           | Deaths                           | 4,242             | (2% of all cases)          |
| Other                         | 2,088        | 7%                     | 235                  | 9%                | 34                              | 7%           | New deaths                       | 44                |                            |
| Hispanic                      | 1,212        | 4%                     | 126                  | 5%                | 11                              | 2%           | New deaths are thos              | e identified sir  | ce last report.            |
| Non-Hispanic                  | 755          | 3%                     | 102                  | 4%                | 22                              | 5%           |                                  |                   |                            |
| Unknown ethnicity             | 121          | 0%                     | 7                    | 0%                | 1                               | 0%           | Cases in facility                | staff/reside      | ents                       |
| Unknown race                  | 7,609        | 26%                    | 40                   | 2%                | 7                               | 2%           | Broward                          |                   |                            |
| Hispanic                      | 1,631        | 6%                     | 24                   | 1%                | 2                               | 0%           | Long-term care                   | 1,248             | (4% of all cases)          |
| Non-Hispanic                  | 439          | 1%                     | 11                   | 0%                | 3                               | 1%           | Correctional                     | 221               | (1% of all cases)          |
| Unknown ethnicity             | 5,539        | 19%                    | 5                    | 0%                | 2                               | 0%           |                                  |                   |                            |
| Total                         | 29,650       |                        | 2,535                |                   | 464                             |              | Statewide                        |                   |                            |
|                               |              |                        |                      |                   |                                 |              | Long-term care                   | 16,486            | (6% of all cases)          |
|                               |              |                        |                      |                   |                                 |              | Correctional                     | 4,642             | (2% of all cases)          |
|                               |              |                        |                      |                   |                                 |              |                                  |                   |                            |

#### Percent positivity for new cases

These counts include the number of people for whom the department received PCR or antigen laboratory results by day. This percent is the number of people who test positive for the first time divided by all the people tested that day, excluding people who have previously tested positive.