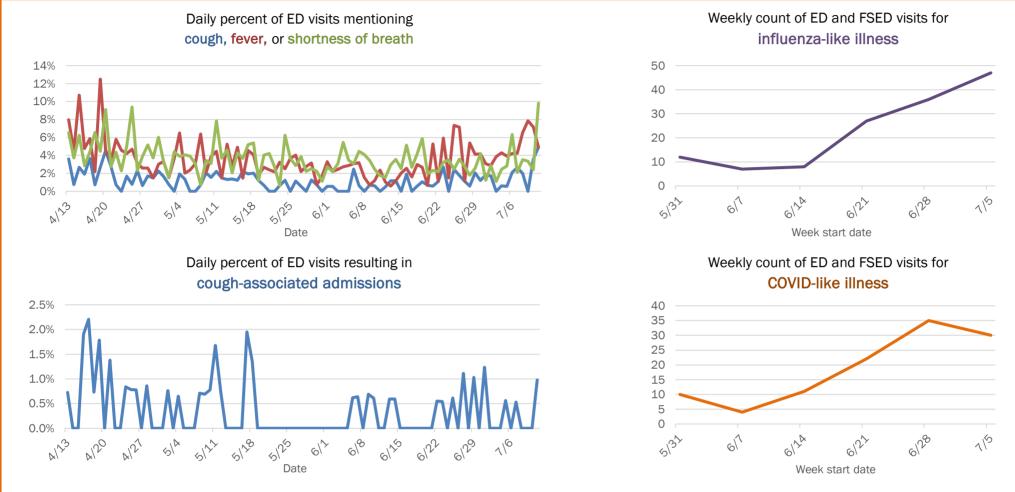

#### Emergency department (ED) and freestanding ED (FSED) chief complaint and admission data for Florida County