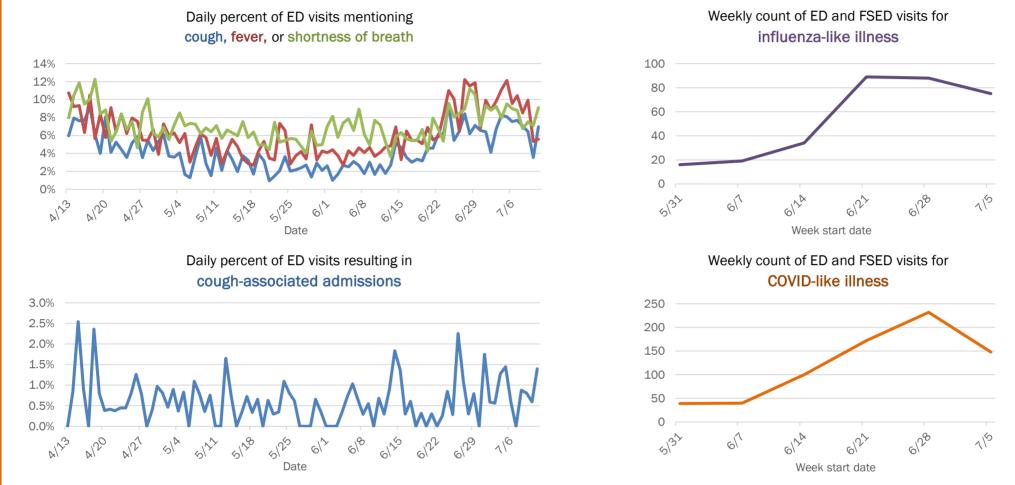

#### Emergency department (ED) and freestanding ED (FSED) chief complaint and admission data for Bay County