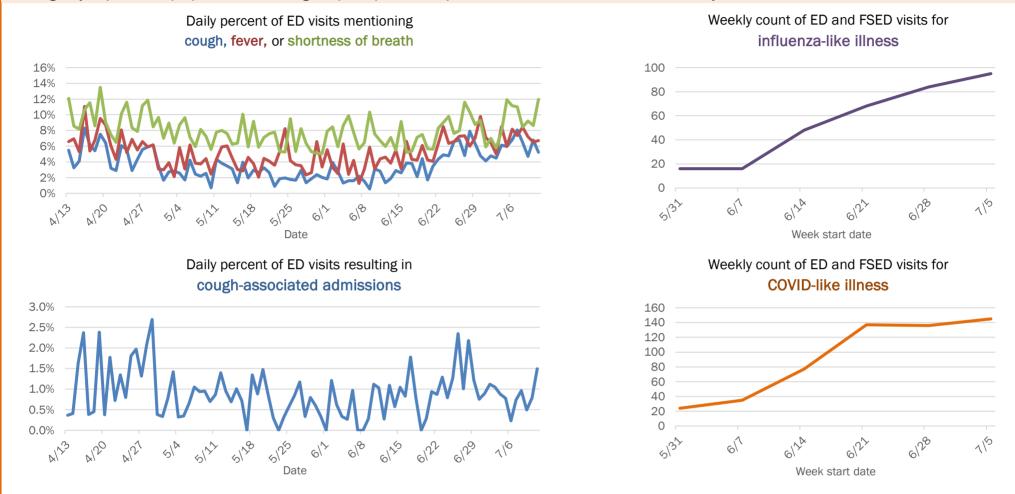

#### Emergency department (ED) and freestanding ED (FSED) chief complaint and admission data for Florida County