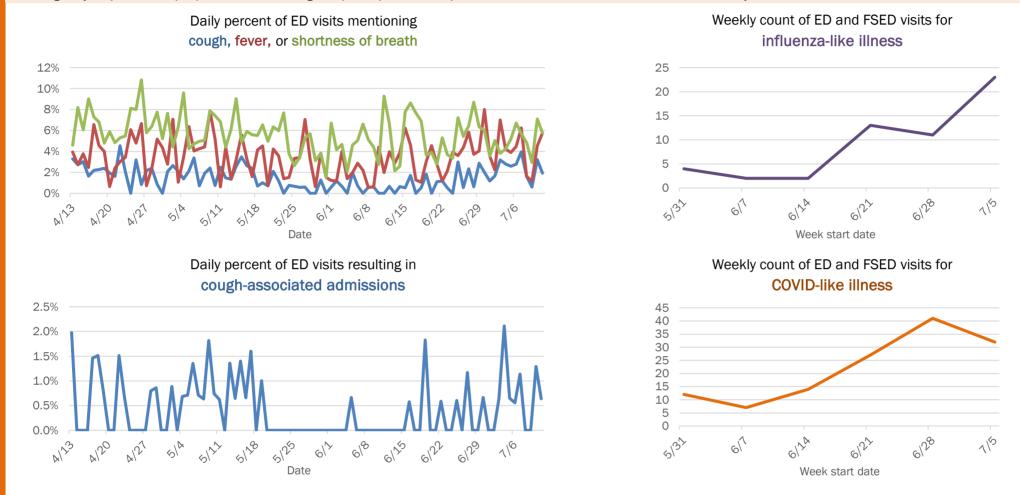

#### Emergency department (ED) and freestanding ED (FSED) chief complaint and admission data for Florida County