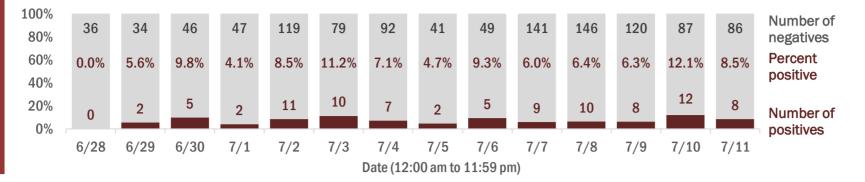

#### Percent positivity for new cases

These counts include the number of people for whom the department received PCR or antigen laboratory results by day. This percent is the number of people who test positive for the first time divided by all the people tested that day, excluding people who have previously tested positive.