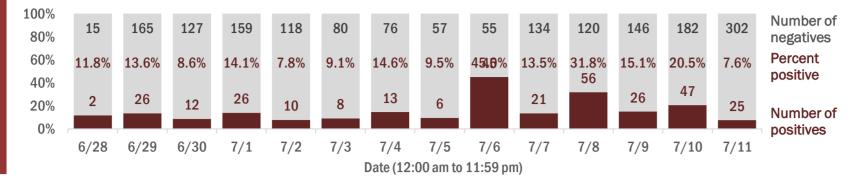

Percent positivity for new cases

These counts include the number of people for whom the department received PCR or antigen laboratory results by day. This percent is the number of people who test positive for the first time divided by all the people tested that day, excluding people who have previously tested positive.