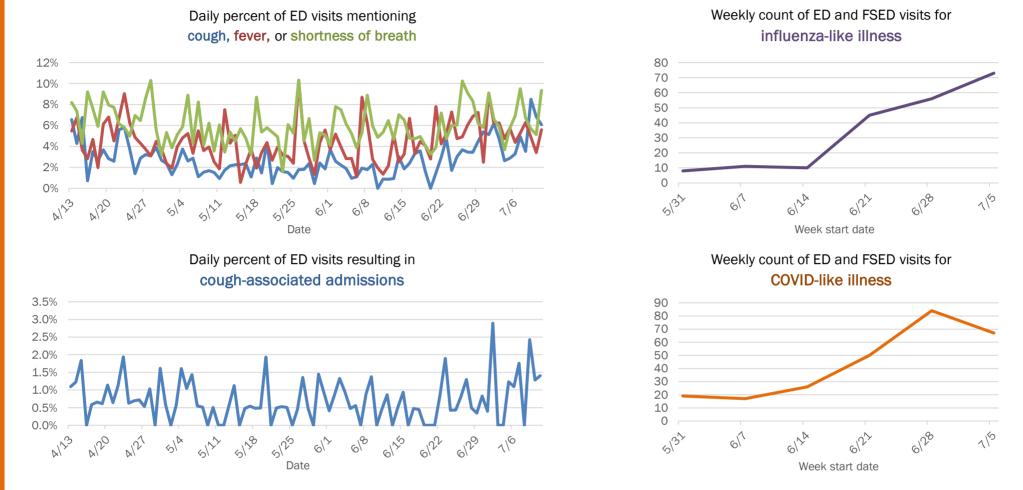

#### Emergency department (ED) and freestanding ED (FSED) chief complaint and admission data for Florida County