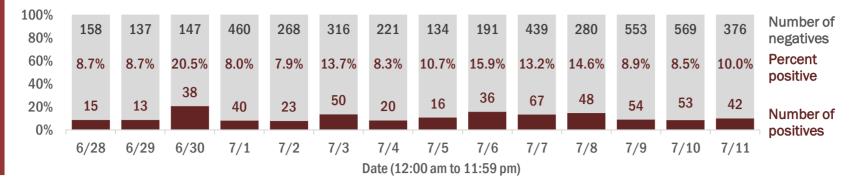

Percent positivity for new cases

These counts include the number of people for whom the department received PCR or antigen laboratory results by day. This percent is the number of people who test positive for the first time divided by all the people tested that day, excluding people who have previously tested positive.