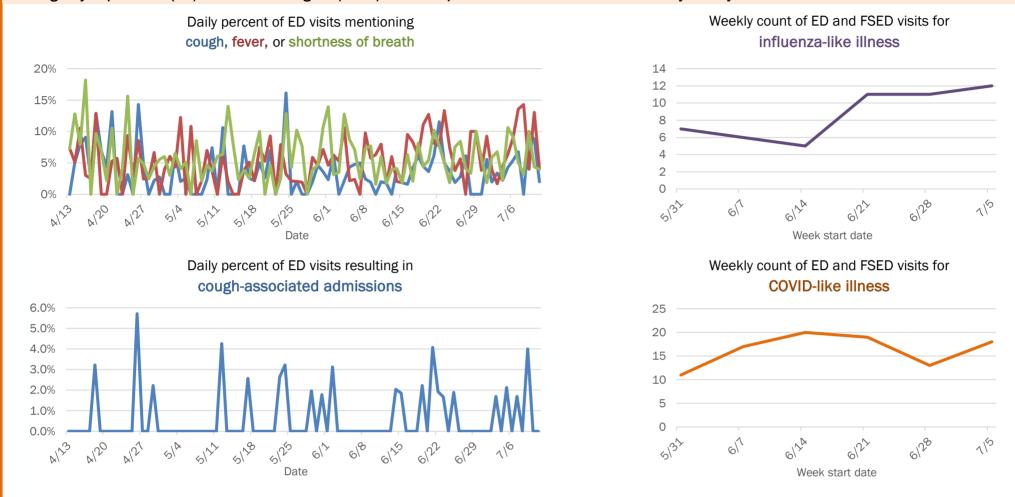

#### Emergency department (ED) and freestanding ED (FSED) chief complaint and admission data for Bay County