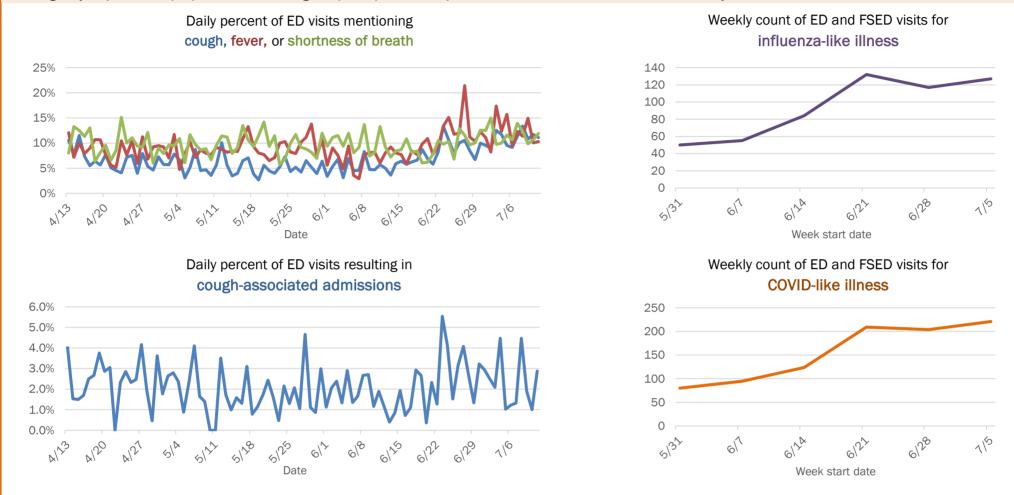

#### Emergency department (ED) and freestanding ED (FSED) chief complaint and admission data for Florida County