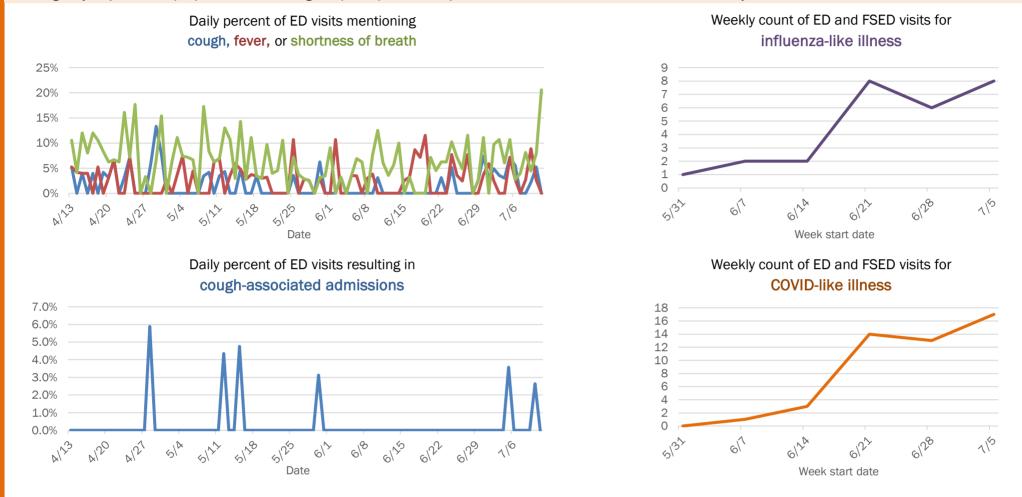

#### Emergency department (ED) and freestanding ED (FSED) chief complaint and admission data for Florida County