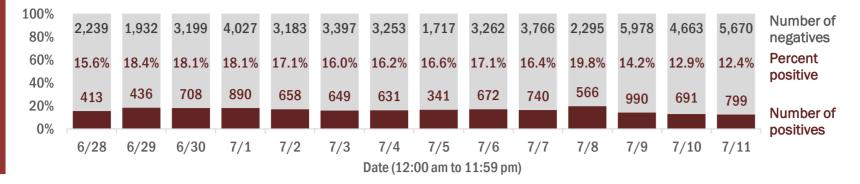

Percent positivity for new cases

These counts include the number of people for whom the department received PCR or antigen laboratory results by day. This percent is the number of people who test positive for the first time divided by all the people tested that day, excluding people who have previously tested positive.