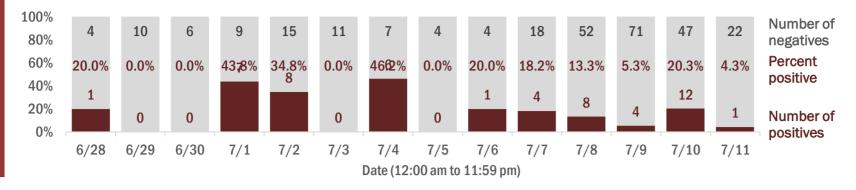

#### Percent positivity for new cases

These counts include the number of people for whom the department received PCR or antigen laboratory results by day. This percent is the number of people who test positive for the first time divided by all the people tested that day, excluding people who have previously tested positive.