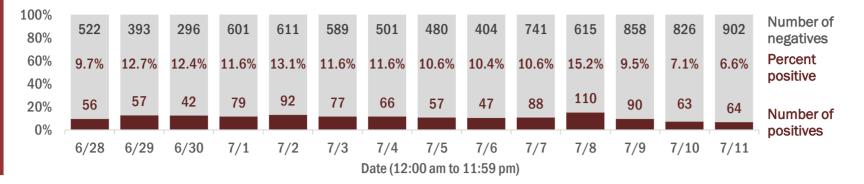

Percent positivity for new cases

These counts include the number of people for whom the department received PCR or antigen laboratory results by day. This percent is the number of people who test positive for the first time divided by all the people tested that day, excluding people who have previously tested positive.