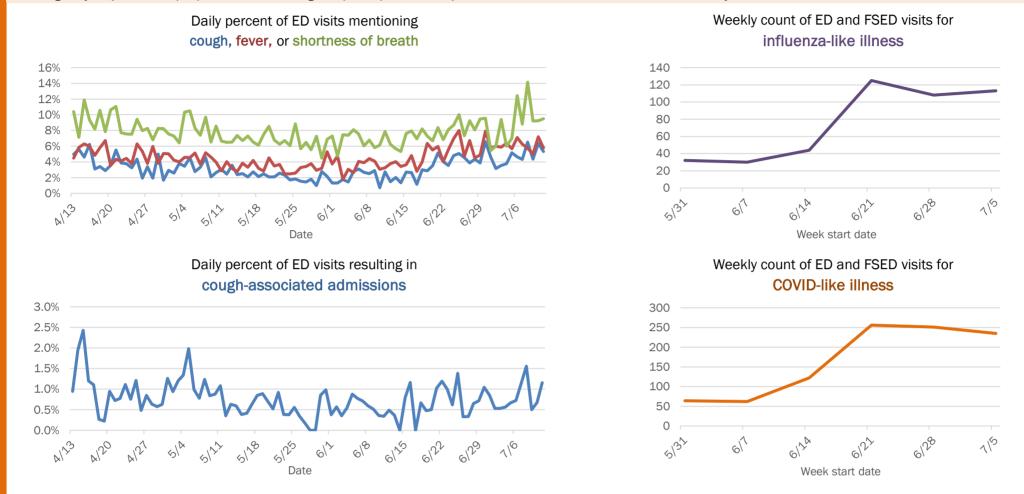

#### Emergency department (ED) and freestanding ED (FSED) chief complaint and admission data for Florida County