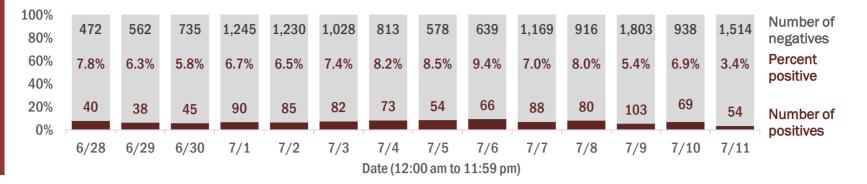

#### Percent positivity for new cases

These counts include the number of people for whom the department received PCR or antigen laboratory results by day. This percent is the number of people who test positive for the first time divided by all the people tested that day, excluding people who have previously tested positive.