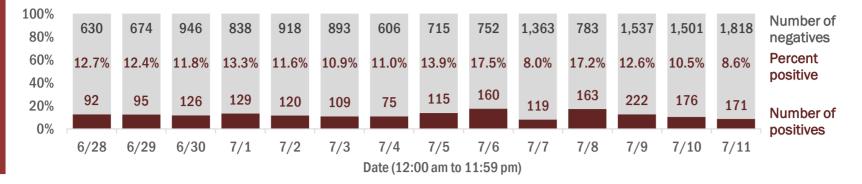

#### Percent positivity for new cases

These counts include the number of people for whom the department received PCR or antigen laboratory results by day. This percent is the number of people who test positive for the first time divided by all the people tested that day, excluding people who have previously tested positive.