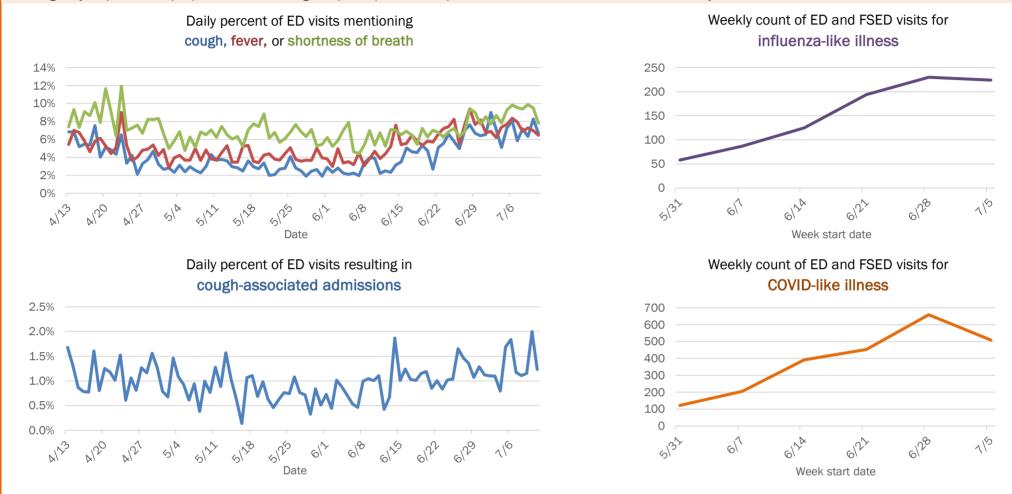

316       | 4%  | 2             | 1%   | 132          | 23%  | 44     | 31% |
| 85+ years   | 197       | 3%  | 8             | 3%   | 101          | 18%  | 45     | 32% |
| Unknown     | 1         | 0%  | 0             | 0%   | 0            | 0%   | 0      | 0%  |
| Total       | 7,219     |     | 259           |      | 577          |      | 140    |     |

### Percent positivity for new cases

These counts include the number of people for whom the department received PCR or antigen laboratory results by day. This percent is the number of people who test positive for the first time divided by all the people tested that day, excluding people who have previously tested positive.



### Emergency department (ED) and freestanding ED (FSED) chief complaint and admission data for Polk County



# **COVID-19: summary for Putnam County**

Data through Jul 11, 2020 verified as of Jul 12, 2020 at 09:25 AM

Data in this report are provisional and subject to change.

| Cases: people with positive PC | CR or antige | n test result        |                   |                   |                    |           |                                          |                   |                            |
|--------------------------------|--------------|----------------------|-------------------|-------------------|--------------------|-----------|------------------------------------------|-------------------|----------------------------|
| Total cases                    | 738          |                      |                   | Case              | s in Florida re    | sidents b | y date