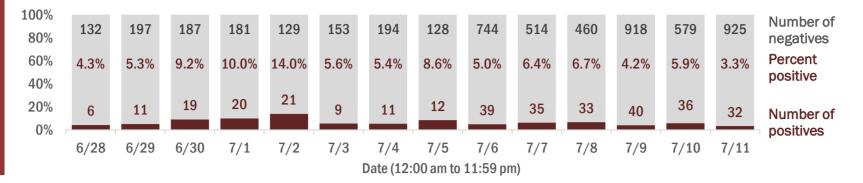

Percent positivity for new cases

These counts include the number of people for whom the department received PCR or antigen laboratory results by day. This percent is the number of people who test positive for the first time divided by all the people tested that day, excluding people who have previously tested positive.