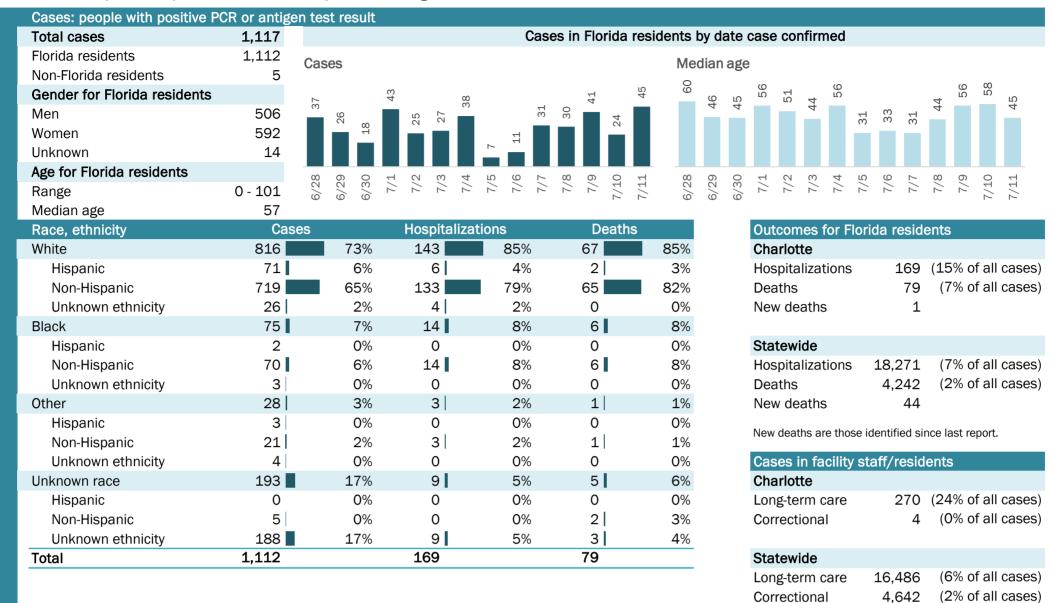

# **COVID-19: summary for Florida** Data through Jul 11, 2020 verified as of Jul 12, 2020 at 09:25 AM

Data in this report are provisional and subject to change.

| Cases: people with positive I | PCR or antig | gen tes | t result       |       |                |            |         |       |       |       |        |        |              |        |               |         |      |        |       |        |        |         |        |       |        |       |        |
|-------------------------------|--------------|---------|----------------|-------|----------------|------------|---------|-------|-------|-------|--------|--------|--------------|--------|---------------|---------|------|--------|-------|--------|--------|---------|--------|-------|--------|-------|--------|
| Total cases                   | 269,811      |         |                |       |                |            |         |       | Cas   | es ir | n Flo  | rida   | resi         | idents | dy d          | ate     | case | e con  | firm  | ned    |        |         |        |       |        |       |        |
| Florida residents             | 266,119      | Case    | s              |       |                |            |         |       |       |       |        |        |              | M      | ediaı         | า ลุยุศ | è    |        |       |        |        |         |        |       |        |       |        |
| Non-Florida residents         | 3,692        | 00.00   |                |       | c              | 0          |         |       |       |       | 0      |        | 15,299       |        |               |         |      |        |       |        |        | ~       |        |       | 0      | ~     |        |
| Gender for Florida residents  |              |         |                | 74    | ,401<br>11 202 | -, 5<br>29 |         |       | 74    | 6     | 11,336 | 10,324 | 15,          | 36     | 37            | 36      | 37   | 37     | 35    | 36     | 38     | 40      | 39     | 38    | 40     | 40    | 300    |
| Men                           | 129,647      | 5,380   | 6,043<br>6,565 | 9,474 | 9,401<br>11 2  | 9.929      | 6,274   | 7,287 | 9,974 | 8,909 | 11     | 10,    |              |        |               |         |      |        |       |        |        |         |        |       |        |       |        |
| Women                         | 134,879      | 5,3     | 6,0            |       |                |            | ů,      | 4     |       |       |        |        |              |        |               |         |      |        |       |        |        |         |        |       |        |       |        |
| Unknown                       | 1,593        |         |                |       |                |            |         |       |       |       |        |        |              |        |               |         |      |        |       |        |        |         |        |       |        |       |        |
| Age for Florida residents     |              | 00      | o 0            | -     | 0 0            | 0 4        | сл<br>I | 9     | 2     | 00    | റ      | 0      | $\leftarrow$ | 00     | )<br>)<br>)   | 0       | -    | 2      | с     | 4      | ß      | 9       | ~      | 00    | റ      | 0     | -      |
| Range                         | 0 - 119      | 6/28    | 6/29<br>6/30   | 7/1   | 7/2            | c/1<br>7/4 | 2/2     | 7/6   | L/7   | 7/8   | 6/2    | 7/10   | 7/11         | 6/28   | c, -0<br>6/29 | 6/30    | 7/1  | 7/2    | /2    | 7/4    | 7/5    | /2      | L/7    | /2    | 6/2    | 7/10  | 7/11   |
| Median age                    | 39           |         |                |       |                |            |         |       |       |       |        |        |              |        | _             |         |      |        |       |        |        |         |        |       |        |       |        |
| Race, ethnicity               |              | ses     |                | ŀ     | losp           | italiz     | atior   | າຣ    |       |       | D      | eath   | IS           |        |               |         | Out  | com    | es f  | or F   | loric  | la re   | side   | ents  |        |       |        |
| White                         | 104,426      |         | 39%            | 10    | ,927           | 7          |         | 609   | %     | 2,8   | 885    |        |              | 68%    |               |         | Flo  | rida   |       |        |        |         |        |       |        |       |        |
| Hispanic                      | 48,100       |         | 18%            | 4     | ,555           | 5          |         | 259   | %     | 8     | 892    |        |              | 21%    |               |         | Hos  | spita  | lizat | ions   | -      | 18,2    | 71     | (7    | % of   | all c | cases) |
| Non-Hispanic                  | 46,814       |         | 18%            | 6     | 6,013          |            |         | 339   | %     | ,     | 860    |        |              | 44%    |               |         | Dea  | aths   |       |        |        | 4,2     | 42     | (2    | % of   | all c | cases) |
| Unknown ethnicity             | 9,512        |         | 4%             |       | 359            | )          |         | 29    | %     | -     | 133    |        |              | 3%     |               |         | Nev  | v dea  | aths  |        |        |         | 44     |       |        |       |        |
| Black                         | 40,231       |         | 15%            | 4     | .,727          | 7          |         | 269   | %     | 8     | 894    |        |              | 21%    |               |         | Νοω  | doatl  | he ar | o tho  | so ida | ontific | nd cin | دا مم | st rep | ort   |        |
| Hispanic                      | 1,896        |         | 1%             |       | 244            | 1          |         | 19    | %     |       | 30     |        |              | 1%     |               |         | INCW | ueau   | 15 01 |        | 50 IU  |         | su sin |       | sciep  | ort.  |        |
| Non-Hispanic                  | 33,479       |         | 13%            | 4     | ,361           |            |         | 249   | %     | 8     | 835    |        |              | 20%    |               |         | Cas  | ses i  | n fa  | cility | / sta  | ff/re   | eside  | ents  |        |       |        |
| Unknown ethnicity             | 4,856        |         | 2%             |       | 122            | 2          |         | 19    | %     |       | 29     |        |              | 1%     |               |         | Flo  | rida   |       |        |        |         |        |       |        |       |        |
| Other                         | 22,203       |         | 8%             | 2     | ,003           | 3          |         | 119   | %     | 3     | 301    |        |              | 7%     |               |         | Lon  | ig-ter | rm c  | are    | 2      | 16,4    | 86     | (6    | % of   | all c | cases) |
| Hispanic                      | 12,807       |         | 5%             | 1     | .,280          |            |         | 79    | %     | -     | 159    |        |              | 4%     |               |         | Cor  | recti  | ona   | I      |        | 4,6     | 42     | (2    | % of   | all c | cases) |
| Non-Hispanic                  | 5,508        |         | 2%             |       | 611            | L          |         | 39    | %     | -     | 118    |        |              | 3%     |               |         |      |        |       |        |        |         |        |       |        |       |        |
| Unknown ethnicity             | 3,888        |         | 1%             |       | 112            | 2          |         | 19    | %     |       | 24     |        |              | 1%     |               |         |      |        |       |        |        |         |        |       |        |       |        |
| Unknown race                  | 99,259       |         | 37%            |       | 614            | t 📔        |         | 39    | %     | -     | 162    | 1      |              | 4%     |               |         |      |        |       |        |        |         |        |       |        |       |        |
| Hispanic                      | 6,670        |         | 3%             |       | 126            | 6          |         | 19    | %     |       | 21     |        |              | 0%     |               |         |      |        |       |        |        |         |        |       |        |       |        |
| Non-Hispanic                  | 1,855        |         | 1%             |       | 46             | 5          |         | 09    | %     |       | 12     |        |              | 0%     |               |         |      |        |       |        |        |         |        |       |        |       |        |
| Unknown ethnicity             | 90,734       |         | 34%            |       | 442            | 2          |         | 29    | %     |       | 129    |        |              | 3%     |               |         |      |        |       |        |        |         |        |       |        |       |        |
| Total                         | 266,119      |         |                | 18    | ,271           | _          |         |       |       | 4,2   | 242    |        |              |        |               |         |      |        |       |        |        |         |        |       |        |       |        |
|                               |              |         |                |       |                |            |         |       |       |       |        |        |              |        | -             |         |      |        |       |        |        |         |        |       |        |       |        |

| Age group   | All cases |     | New cases (7 | /11) | Hospitalizat | ions | Deaths |     |
|-------------|-----------|-----|--------------|------|--------------|------|--------|-----|
| 0-4 years   | 4,211     | 2%  | 181          | 1%   | 91           | 0%   | 0      | 0%  |
| 5-14 years  | 9,026     | 3%  | 463          | 3%   | 69           | 0%   | 2      | 0%  |
| 15-24 years | 43,166    | 16% | 2,738        | 18%  | 446          | 2%   | 11     | 0%  |
| 25-34 years | 55,097    | 21% | 3,345        | 22%  | 1,143        | 6%   | 24     | 1%  |
| 35-44 years | 43,336    | 16% | 2,682        | 18%  | 1,714        | 9%   | 86     | 2%  |
| 45-54 years | 41,085    | 15% | 2,460        | 16%  | 2,458        | 13%  | 178    | 4%  |
| 55-64 years | 32,712    | 12% | 1,924        | 13%  | 3,206        | 18%  | 398    | 9%  |
| 65-74 years | 19,058    | 7%  | 868          | 6%   | 3,511        | 19%  | 868    | 20% |
| 75-84 years | 11,148    | 4%  | 416          | 3%   | 3,188        | 17%  | 1,186  | 28% |
| 85+ years   | 6,773     | 3%  | 195          | 1%   | 2,445        | 13%  | 1,489  | 35% |
| Unknown     | 507       | 0%  | 27           | 0%   | 0            | 0%   | 0      | 0%  |
| Total       | 266,119   |     | 15,299       |      | 18,271       |      | 4,242  |     |

Percent positivity for new cases

These counts include the number of people for whom the department received PCR or antigen laboratory results by day. This percent is the number of people who test positive for the first time divided by all the people tested that day, excluding people who have previously tested positive.