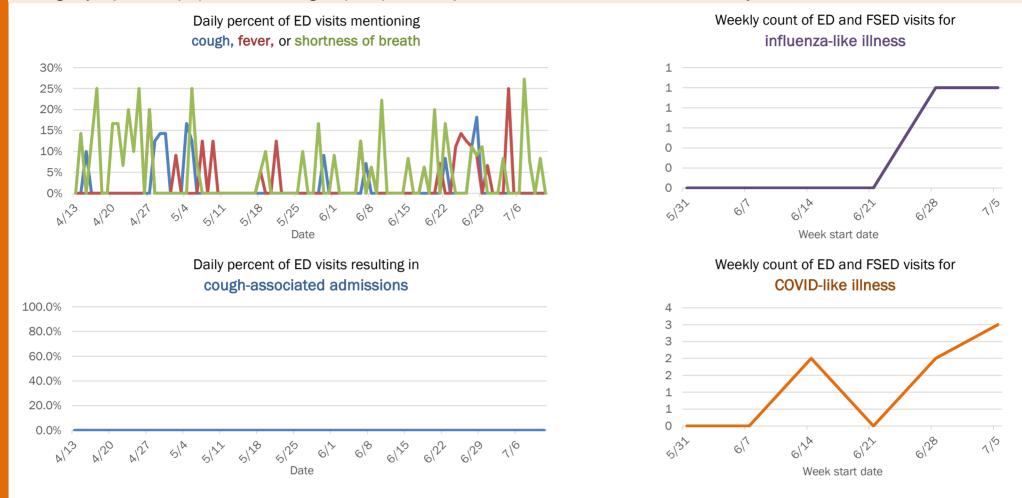

#### Emergency department (ED) and freestanding ED (FSED) chief complaint and admission data for Florida County