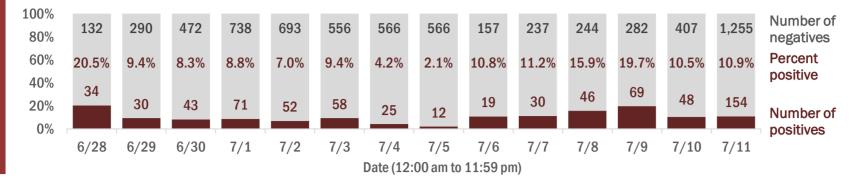

Percent positivity for new cases

These counts include the number of people for whom the department received PCR or antigen laboratory results by day. This percent is the number of people who test positive for the first time divided by all the people tested that day, excluding people who have previously tested positive.