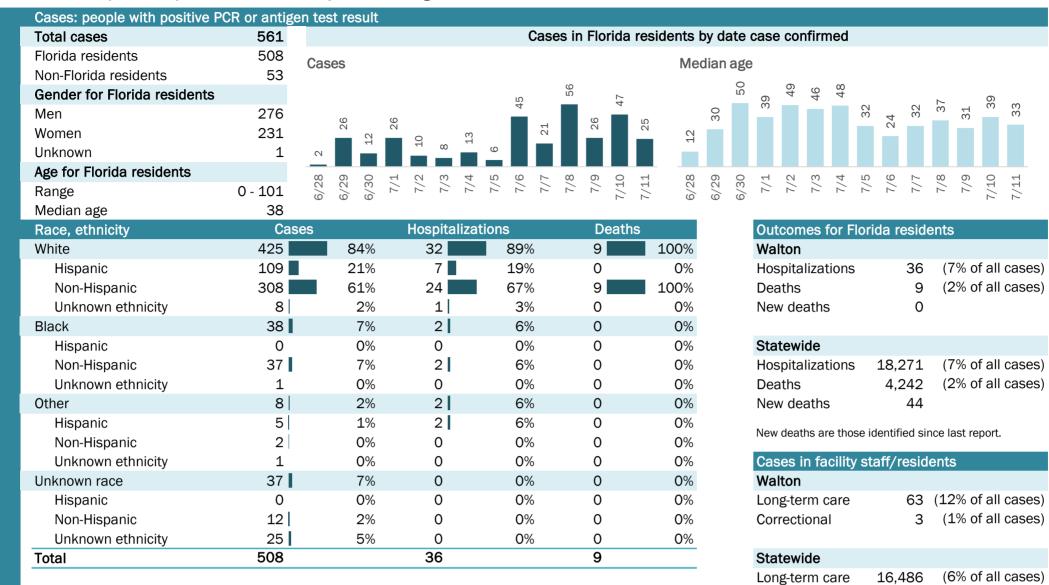

# **COVID-19: summary for Alachua County** Data through Jul 11, 2020 verified as of Jul 12, 2020 at 09:25 AM

Data in this report are provisional and subject to change.

| Cases: people with positive P | CR or antigen | test result          |                      |                   |                    |              |                                  |                     |                            |
|-------------------------------|---------------|----------------------|----------------------|-------------------|--------------------|--------------|----------------------------------|---------------------|----------------------------|
| Total cases                   | 2,098         |                      |                      | Case              | s in Florida re    | sidents by d | ate case confirmed               |                     |                            |
| Florida residents             | 2,058         | Cases                |                      |                   |                    | Median       | age                              |                     |                            |
| Non-Florida residents         | 40            |                      |                      |                   | ~                  |              | 0 0                              | 32<br>31<br>29      | 8 30 33<br>8 30 33         |
| Gender for Florida residents  |               |                      | 3 85<br>3 82         | 88                | 103                | 25           | 27<br>30<br>26<br>26<br>30       | 50 <del>3</del> 7 3 | 29<br>30<br>28<br>28       |
| Men                           | 1,001         |                      | 91<br>85<br>82<br>73 | 54<br>66<br>8     | 69 69 54           | t 👘          |                                  |                     |                            |
| Women                         | 1,051         | 40<br>38<br>45       |                      |                   |                    |              |                                  |                     |                            |
| Unknown                       | 6             |                      |                      |                   |                    |              |                                  |                     |                            |
| Age for Florida residents     | -             | 0 0 0 7              | - 0 0 4              | -1 6 2            | 000 <del>-</del>   | 1 00 00      | 0 H V W 4                        | 4 0 2               | 0 0 0                      |
| Range                         | 0 - 103       | 6/28<br>6/29<br>6/30 | 7/2<br>7/3<br>7/3    | 7/5<br>7/6<br>7/7 | 7/8<br>7/9<br>7/10 | 6/29<br>6/28 | 6/30<br>7/1<br>7/2<br>7/3<br>7/4 | 7/5<br>7/6<br>7/7   | 7/8<br>7/9<br>7/10<br>7/11 |
| Median age                    | 29            |                      |                      |                   |                    |              |                                  |                     |                            |
| Race, ethnicity               | Cases         | 5                    | Hospitalizat         | tions             | Deaths             |              | <b>Outcomes for Flo</b>          | orida reside        | ents                       |
| White                         | 693           | 34%                  | 43                   | 42%               | 7                  | 58%          | Alachua                          |                     |                            |
| Hispanic                      | 79            | 4%                   | 1                    | 1%                | 0                  | 0%           | Hospitalizations                 | 103                 | (5% of all cases)          |
| Non-Hispanic                  | 574           | 28%                  | 41                   | 40%               | 7                  | 58%          | Deaths                           | 12                  | (1% of all cases)          |
| Unknown ethnicity             | 40            | 2%                   | 1                    | 1%                | 0                  | 0%           | New deaths                       | 0                   |                            |
| Black                         | 447           | 22%                  | 51                   | 50%               | 5                  | 42%          |                                  |                     |                            |
| Hispanic                      | 5             | 0%                   | 0                    | 0%                | 0                  | 0%           | Statewide                        |                     |                            |
| Non-Hispanic                  | 421           | 20%                  | 49                   | 48%               | 5                  | 42%          | Hospitalizations                 | 18,271              | (7% of all cases)          |
| Unknown ethnicity             | 21            | 1%                   | 2                    | 2%                | 0                  | <b>O</b> %   | Deaths                           | 4,242               | (2% of all cases)          |
| Other                         | 292           | 14%                  | 4                    | 4%                | 0                  | 0%           | New deaths                       | 44                  |                            |
| Hispanic                      | 209           | 10%                  | 4                    | 4%                | 0                  | 0%           | New deaths are those             | a identified sin    | nce last report            |
| Non-Hispanic                  | 70            | 3%                   | 0                    | 0%                | 0                  | <b>O</b> %   |                                  | e identified Sil    |                            |
| Unknown ethnicity             | 13            | 1%                   | 0                    | 0%                | 0                  | 0%           | Cases in facility                | staff/reside        | ents                       |
| Unknown race                  | 626           | 30%                  | 5                    | 5%                | 0                  | <b>O</b> %   | Alachua                          |                     |                            |
| Hispanic                      | 13            | 1%                   | 0                    | 0%                | 0                  | 0%           | Long-term care                   | 78                  | (4% of all cases)          |
| Non-Hispanic                  | 4             | 0%                   | 0                    | 0%                | 0                  | 0%           | Correctional                     | 8                   | (0% of all cases)          |
| Unknown ethnicity             | 609           | 30%                  | 5                    | 5%                | 0                  | 0%           |                                  |                     |                            |
| Total                         | 2,058         |                      | 103                  |                   | 12                 |              | Statewide                        |                     |                            |
|                               |               |                      |                      |                   |                    |              | Long-term care                   | 16,486              | (6% of all cases)          |
|                               |               |                      |                      |                   |                    |              | Correctional                     | 4,642               | (2% of all cases)          |