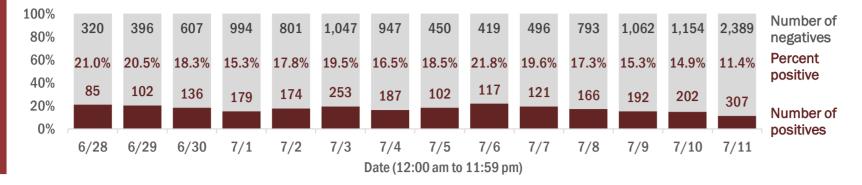

#### Percent positivity for new cases

These counts include the number of people for whom the department received PCR or antigen laboratory results by day. This percent is the number of people who test positive for the first time divided by all the people tested that day, excluding people who have previously tested positive.