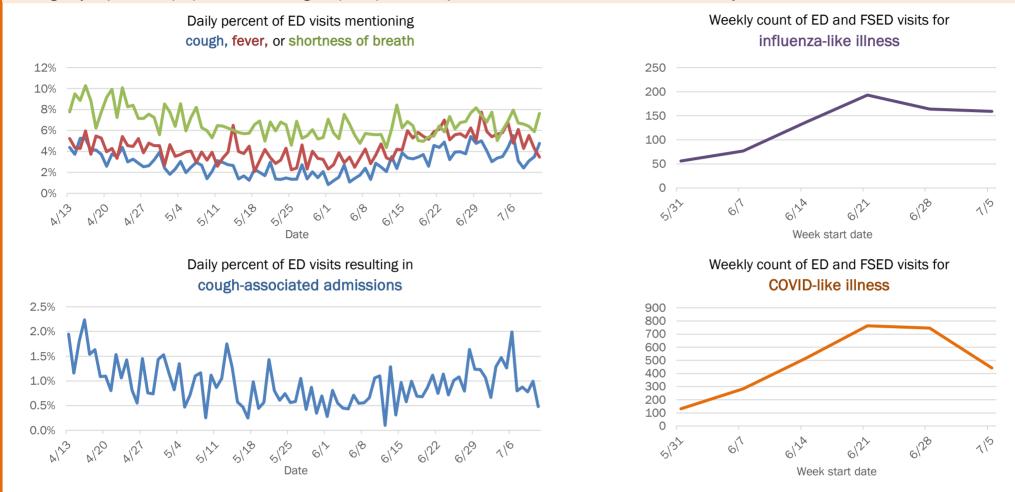

#### Emergency department (ED) and freestanding ED (FSED) chief complaint and admission data for Bay County