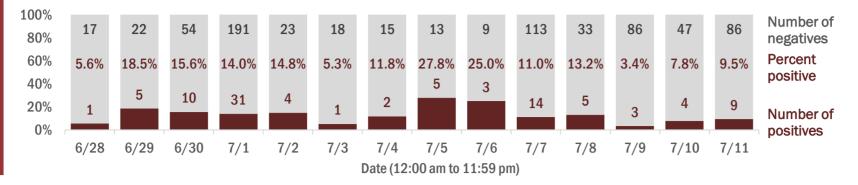

Percent positivity for new cases

These counts include the number of people for whom the department received PCR or antigen laboratory results by day. This percent is the number of people who test positive for the first time divided by all the people tested that day, excluding people who have previously tested positive.