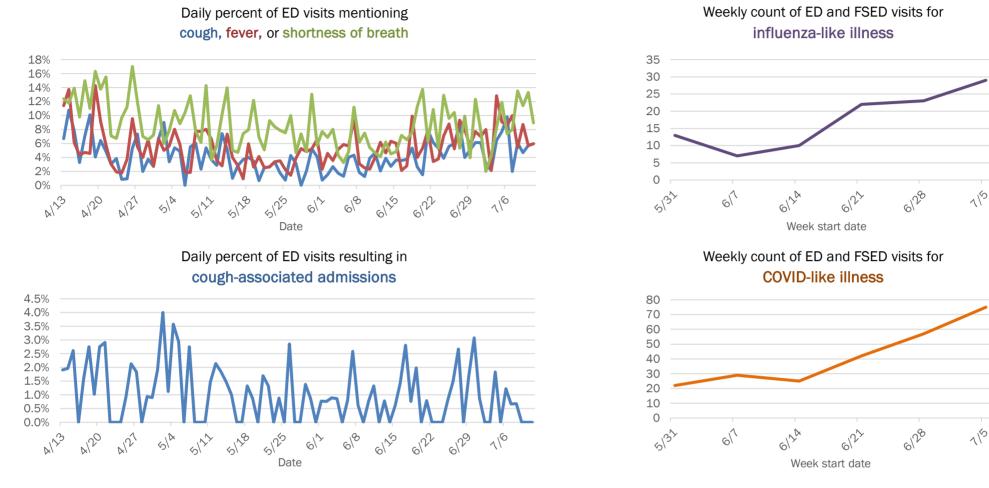

#### Emergency department (ED) and freestanding ED (FSED) chief complaint and admission data for Florida County