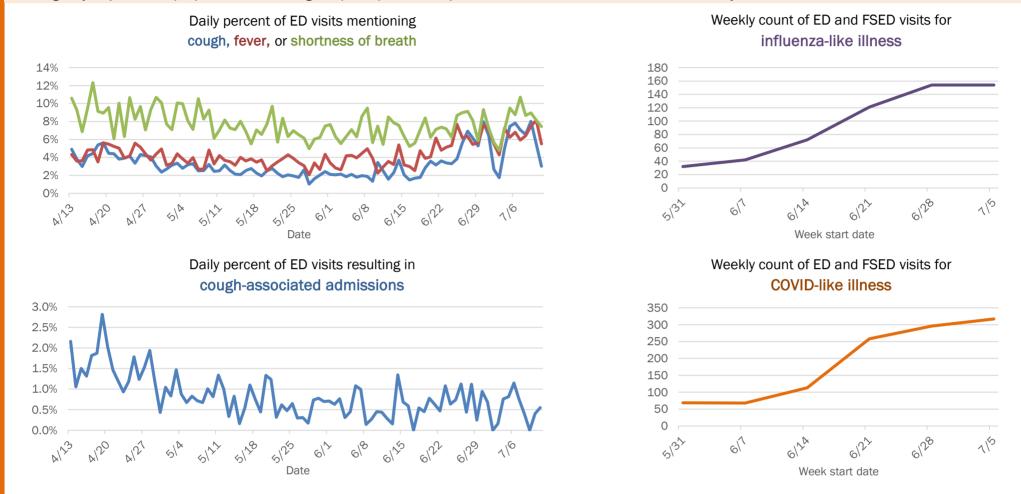

#### Emergency department (ED) and freestanding ED (FSED) chief complaint and admission data for Florida County