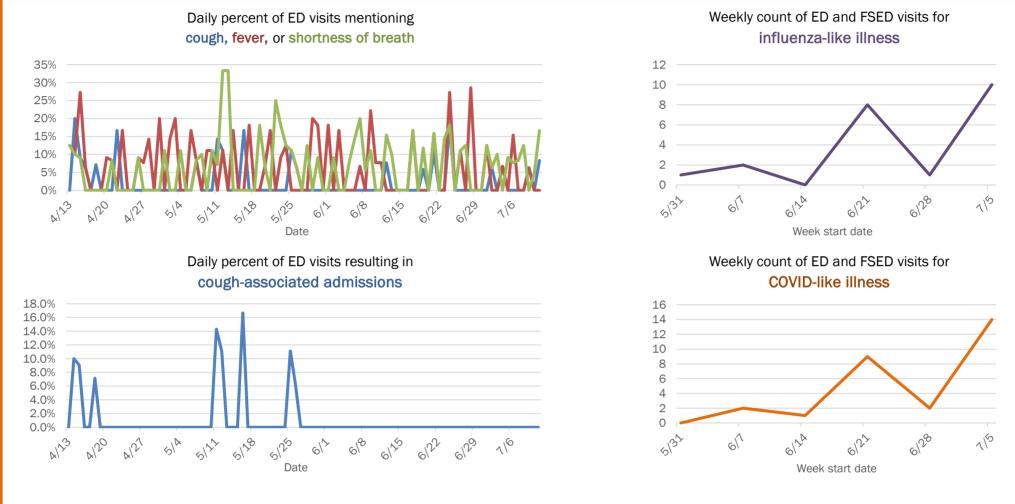

#### Emergency department (ED) and freestanding ED (FSED) chief complaint and admission data for Bay County