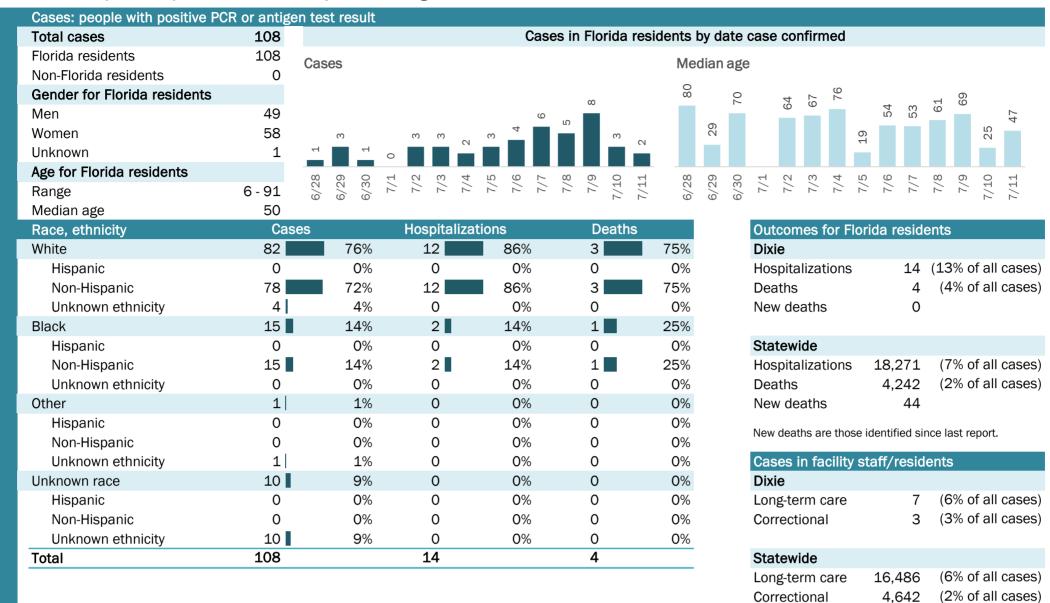

## **COVID-19: summary for Baker County**

Data through Jul 11, 2020 verified as of Jul 12, 2020 at 09:25 AM

Data in this report are provisional and subject to change.

| _ |                                |        |         |              |                   |          |         |             |       |         |       | _                          |       | _       |       |       | _      | _        |       |             | _    | _          | _    |
|---|--------------------------------|--------|---------|--------------|-------------------|----------|---------|-------------|-------|---------|-------|----------------------------|-------|---------|-------|-------|--------|----------|-------|-------------|------|------------|------|
|   | Cases: people with positive PC |        | en test | result       |                   |          |         |             |       |         |       |                            |       |         |       |       |        |          |       |             |      |            |      |
|   | Total cases                    | 162    |         |              |                   | C        | ases ir | n Florida   | resid | dents t | oy da | ate c                      | ase o | confi   | irme  | bd    |        |          |       |             |      |            |      |
|   | Florida residents              | 162    | Case    | s            |                   |          |         |             |       | Med     | dian  | age                        |       |         |       |       |        |          |       |             |      |            |      |
|   | Non-Florida residents          | 0      |         | -            |                   |          |         |             |       |         |       |                            |       |         |       | ~     | 02,    | <b>+</b> |       |             |      |            |      |
|   | Gender for Florida residents   |        |         |              | 15                |          |         | 16          |       |         | 61    |                            | ~ ·   | - 1     |       | i 83  |        | 64       |       | <del></del> |      | 23         |      |
|   | Men                            | 85     |         | 10           |                   |          | ~       |             | 11    | (0      |       | 39                         | 43    | 44<br>[ | 4/    |       |        | 1        | 37    | 44          | 46   |            |      |
|   | Women                          | 73     |         | 1<br>2       | - <del>4</del> ru | <u>م</u> | വ       | 0           |       | 26      |       |                            |       |         |       |       |        |          |       |             |      |            |      |
|   | Unknown                        | 4      | 2       |              |                   | m        |         |             |       |         |       |                            |       |         |       |       |        |          |       |             |      |            |      |
|   | Age for Florida residents      |        | 00      | 0, 0, 7      | - 0 0 4           | ο n      | N 8     | 0 0         | -     | 00      | ດ     | 0                          |       |         | η r   | 4 1   | ں<br>م | 1 0      | _     | 00 0        |      | 2 -1       |      |
|   | Range                          | 1 - 97 | 6/28    | 6/29<br>6/30 | 7/2               | 7/5      | 7/7     | 7/9<br>7/10 | 7/11  | 6/28    | 6/29  | 6/30                       | 7/1   | 7/2     |       | 7/4   | 7/5    | 7/6      | )/)   | 7/0         | 7/10 | ·/<br>7/11 |      |
|   | Median age                     | 44     |         |              |                   |          |         |             |       |         |       | _                          |       |         |       |       |        |          |       |             | -    |            |      |
| _ | Race, ethnicity                | Cas    | ses     |              | Hospitaliz        | ations   |         | Death       | IS    |         |       |                            | Outc  | ome     | s fo  | r Flo | orida  | a res    | ide   | nts         |      |            |      |
|   | White                          | 105    |         | 65%          | 14                | 70%      |         | 3           |       | 75%     |       |                            | Bake  | r       |       |       |        |          |       |             |      |            |      |
|   | Hispanic                       | 1      |         | 1%           | 0                 | 0%       |         | 0           |       | 0%      |       |                            | Hosp  | italiz  | zatic | ons   |        | 2        | 0     | (12%        | of a | ll cas     | ses) |
|   | Non-Hispanic                   | 98     |         | 60%          | 14                | 70%      |         | 3           |       | 75%     |       | Hospitalizations<br>Deaths |       |         | 4     | (2%   | of a   | ll cas   | ses)  |             |      |            |      |
|   | Unknown ethnicity              | 6      |         | 4%           | 0                 | 0%       |         | 0           |       | 0%      |       |                            | New   | deat    | hs    |       |        |          | 0     |             |      |            |      |
|   | Black                          | 32     |         | 20%          | 4                 | 20%      |         | 1           |       | 25%     |       |                            |       |         |       |       |        |          |       |             |      |            |      |
|   | Hispanic                       | 0      |         | 0%           | 0                 | 0%       |         | 0           |       | 0%      |       | :                          | State | wid     | е     |       |        |          |       |             |      |            |      |
|   | Non-Hispanic                   | 25     |         | 15%          | 4                 | 20%      |         | 1           |       | 25%     |       |                            | Hosp  | italiz  | zatic | ons   | 18     | 8,27     | 1     | (7%         | of a | ll cas     | ses) |
|   | Unknown ethnicity              | 7      |         | 4%           | 0                 | 0%       |         | 0           |       | 0%      |       |                            | Deat  | hs      |       |       | 4      | 4,24     | 2     | (2%         | of a | ll cas     | ses) |
|   | Other                          | 7      |         | 4%           | 2                 | 10%      |         | 0           |       | 0%      |       |                            | New   | deat    | hs    |       |        | 4        | 4     |             |      |            |      |
|   | Hispanic                       | 1      |         | 1%           | 0                 | 0%       |         | 0           |       | 0%      |       |                            | Noud  | ootha   | ore   | thee  | ider   | tificat  | loin  |             |      | 4          |      |
|   | Non-Hispanic                   | 4      |         | 2%           | 2                 | 10%      |         | 0           |       | 0%      |       |                            | New d | eaths   | are   | unose | e laer | uned     | isino | e last      | repo | ι.         |      |
|   | Unknown ethnicity              | 2      |         | 1%           | 0                 | 0%       |         | 0           |       | 0%      |       |                            | Case  | s in    | faci  | lity  | stafi  | f/res    | side  | nts         |      |            |      |
|   | Unknown race                   | 18     |         | 11%          | 0                 | 0%       |         | 0           |       | 0%      |       |                            | Bake  | r       |       |       |        |          |       |             |      |            |      |
|   | Hispanic                       | 1      |         | 1%           | 0                 | 0%       |         | 0           |       | 0%      |       |                            | Long  | tern    | n ca  | re    |        | 1        | .9 (  | (12%        | of a | ll cas     | ses) |
|   | Non-Hispanic                   | 0      |         | 0%           | 0                 | 0%       |         | 0           |       | 0%      |       |                            | Corre | ectio   | nal   |       |        |          | 7     | (4%         | of a | ll cas     | ses) |
|   | Unknown ethnicity              | 17     |         | 10%          | 0                 | 0%       |         | 0           |       | 0%      |       |                            |       |         |       |       |        |          |       |             |      |            |      |
|   | Total                          | 162    |         |              | 20                |          |         | 4           |       |         |       | :                          | State | wid     | е     |       |        |          |       |             |      |            |      |
|   |                                |        |         |              |                   |          |         |             |       |         |       |                            | Long  | tern    | n ca  | re    | 10     | 6,48     | 6     | (6%         | of a | ll cas     | ses) |
|   |                                |        |         |              |                   |          |         |             |       |         |       |                            | -     |         |       |       |        |          | -     | (00)        | ~    |            |      |