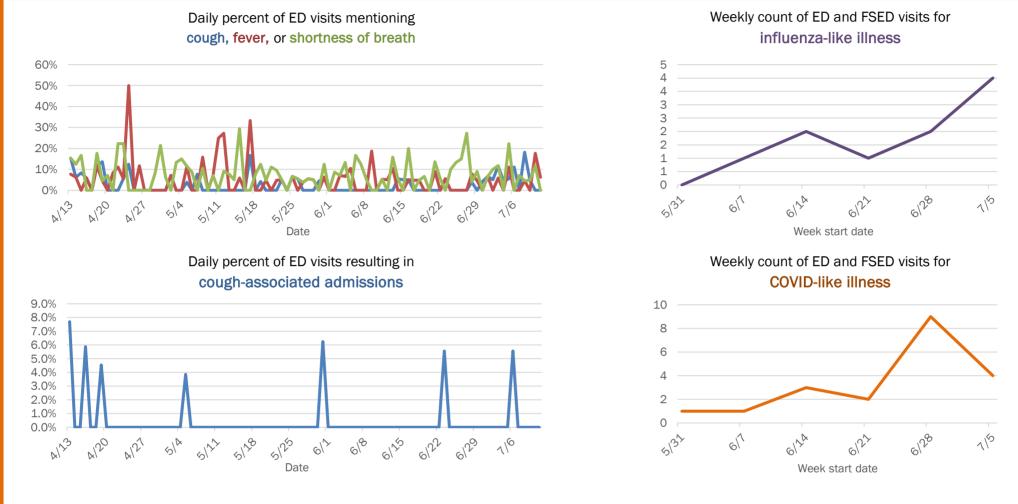

#### Emergency department (ED) and freestanding ED (FSED) chief complaint and admission data for Florida County