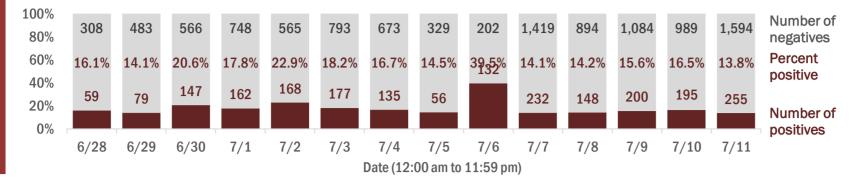

Percent positivity for new cases

These counts include the number of people for whom the department received PCR or antigen laboratory results by day. This percent is the number of people who test positive for the first time divided by all the people tested that day, excluding people who have previously tested positive.