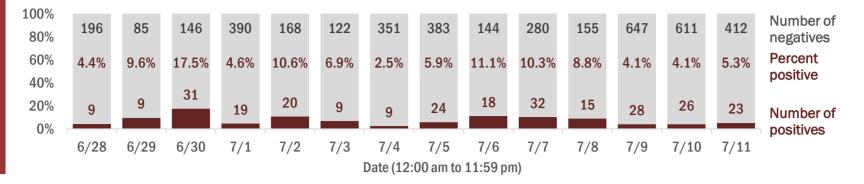

Percent positivity for new cases

These counts include the number of people for whom the department received PCR or antigen laboratory results by day. This percent is the number of people who test positive for the first time divided by all the people tested that day, excluding people who have previously tested positive.