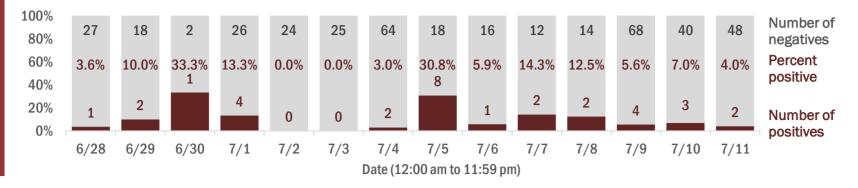

#### Emergency department (ED) and freestanding ED (FSED) chief complaint and admission data for Florida County