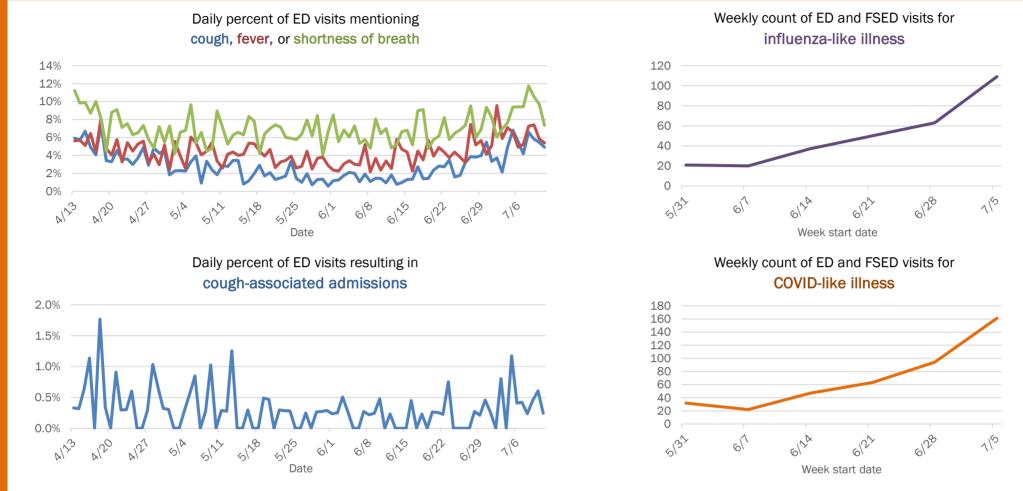

#### Emergency department (ED) and freestanding ED (FSED) chief complaint and admission data for Florida County