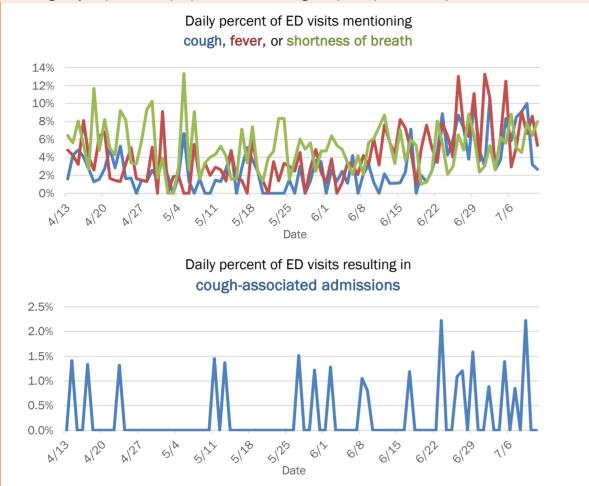

#### Emergency department (ED) and freestanding ED (FSED) chief complaint and admission data for Florida County