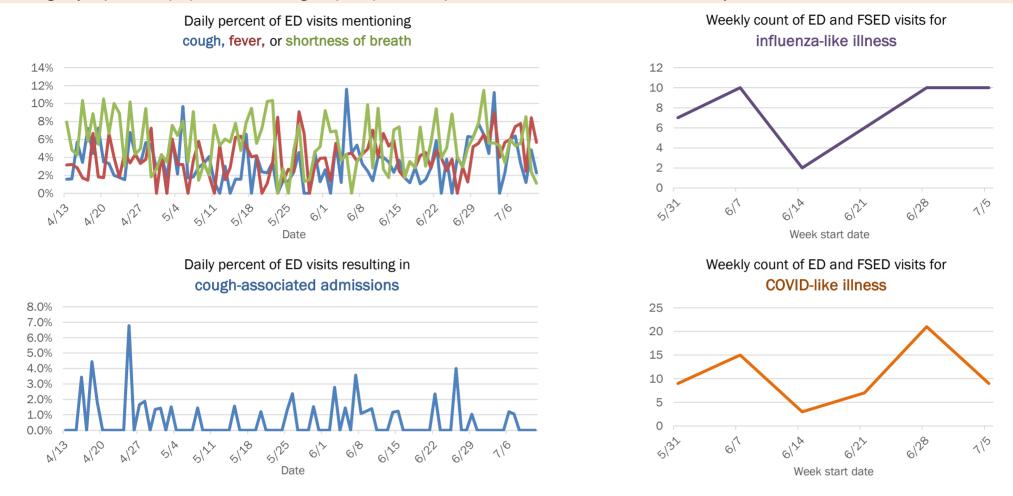

#### Emergency department (ED) and freestanding ED (FSED) chief complaint and admission data for Florida County