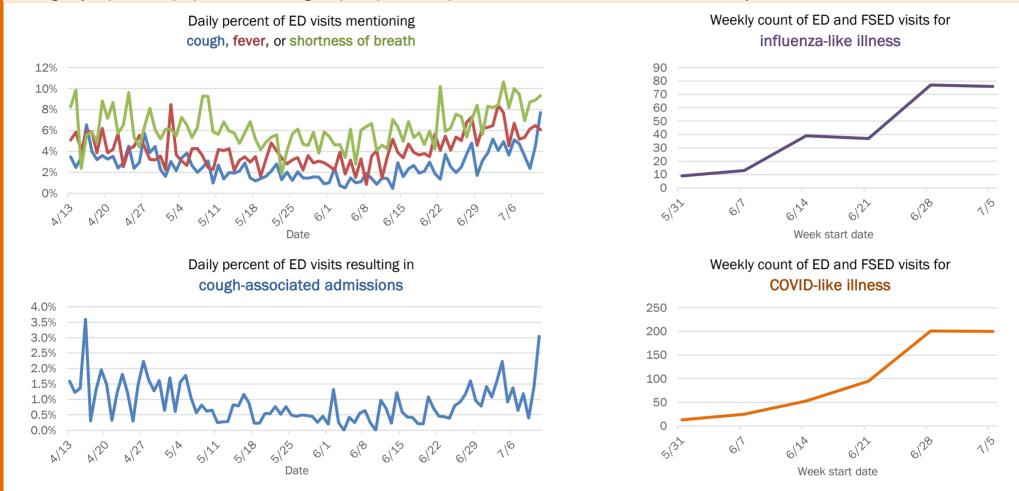

#### Emergency department (ED) and freestanding ED (FSED) chief complaint and admission data for Florida County