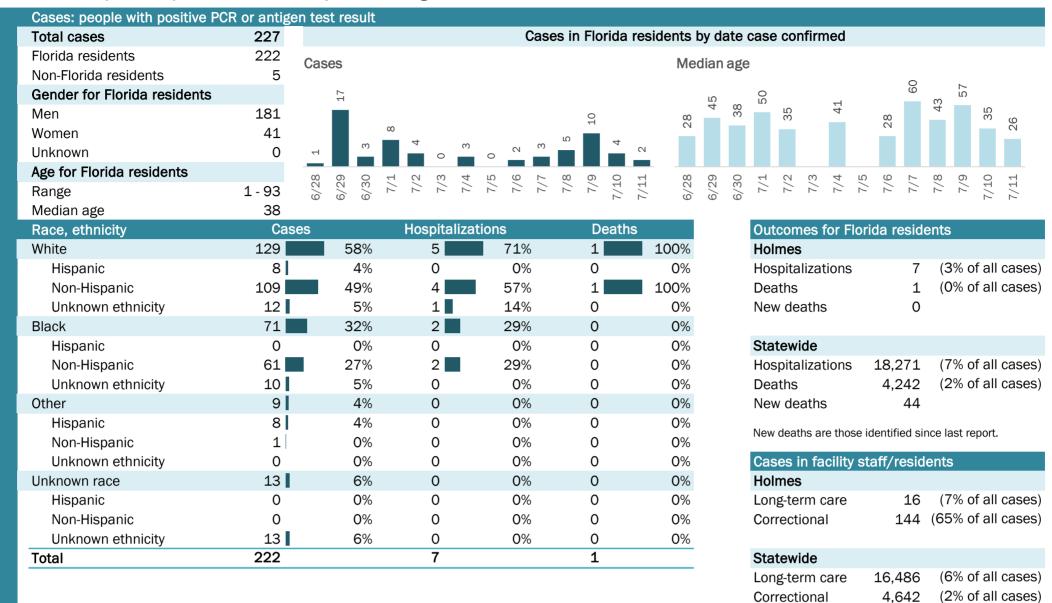

## **COVID-19: summary for Baker County**

Data through Jul 11, 2020 verified as of Jul 12, 2020 at 09:25 AM

Data in this report are provisional and subject to change.

| _ |                                |        |         |              |                   |          |         |             |       |         |       | _                          |       | _       |       |       | _      | _        |       |             | _    | _          | _    |
|---|--------------------------------|--------|---------|--------------|-------------------|----------|---------|-------------|-------|---------|-------|----------------------------|-------|---------|-------|-------|--------|----------|-------|-------------|------|------------|------|
|   | Cases: people with positive PC |        | en test | result       |                   |          |         |             |       |         |       |                            |       |         |       |       |        |          |       |             |      |            |      |
|   | Total cases                    | 162    |         |              |                   | C        | ases ir | n Florida   | resid | dents t | oy da | ate c                      | ase o | confi   | irme  | bd    |        |          |       |             |      |            |      |
|   | Florida residents              | 162    | Case    | s            |                   |          |         |             |       | Med     | dian  | age                        |       |         |       |       |        |          |       |             |      |            |      |
|   | Non-Florida residents          | 0      |         | -            |                   |          |         |             |       |         |       |                            |       |         |       | ~     | 02,    | <b>+</b> |       |             |      |            |      |
|   | Gender for Florida residents   |        |         |              | 15                |          |         | 16          |       |         | 61    |                            | ~ ·   | - 1     |       | i 83  |        | 64       |       | <del></del> |      | 23         |      |
|   | Men                            | 85     |         | 10           |                   |          | ~       |             | 11    | (0      |       | 39                         | 43    | 44<br>[ | 4/    |       |        | 1        | 37    | 44          | 46   |            |      |
|   | Women                          | 73     |         | 1<br>2       | - <del>4</del> ru | <u>م</u> | വ       | 0           |       | 26      |       |                            |       |         |       |       |        |          |       |             |      |            |      |
|   | Unknown                        | 4      | 2       |              |                   | m        |         |             |       |         |       |                            |       |         |       |       |        |          |       |             |      |            |      |
|   | Age for Florida residents      |        | 00      | 0, 0, 7      | - 0 0 4           | ο n      | N 8     | 0 0         | -     | 00      | ດ     | 0                          |       |         | η r   | 4 1   | ں<br>م | 1 0      | _     | 00 0        |      | 2 -1       |      |
|   | Range                          | 1 - 97 | 6/28    | 6/29<br>6/30 | 7/2               | 7/5      | 7/7     | 7/9<br>7/10 | 7/11  | 6/28    | 6/29  | 6/30                       | 7/1   | 7/2     |       | 7/4   | 7/5    | 7/6      | )/)   | 7/0         | 7/10 | ·/<br>7/11 |      |
|   | Median age                     | 44     |         |              |                   |          |         |             |       |         |       | _                          |       |         |       |       |        |          |       |             | -    |            |      |
| _ | Race, ethnicity                | Cas    | ses     |              | Hospitaliz        | ations   |         | Death       | IS    |         |       |                            | Outc  | ome     | s fo  | r Flo | orida  | a res    | ide   | nts         |      |            |      |
|   | White                          | 105    |         | 65%          | 14                | 70%      |         | 3           |       | 75%     |       |                            | Bake  | r       |       |       |        |          |       |             |      |            |      |
|   | Hispanic                       | 1      |         | 1%           | 0                 | 0%       |         | 0           |       | 0%      |       |                            | Hosp  | italiz  | zatic | ons   |        | 2        | 0     | (12%        | of a | ll cas     | ses) |
|   | Non-Hispanic                   | 98     |         | 60%          | 14                | 70%      |         | 3           |       | 75%     |       | Hospitalizations<br>Deaths |       |         | 4     | (2%   | of a   | ll cas   | ses)  |             |      |            |      |
|   | Unknown ethnicity              | 6      |         | 4%           | 0                 | 0%       |         | 0           |       | 0%      |       |                            | New   | deat    | hs    |       |        |          | 0     |             |      |            |      |
|   | Black                          | 32     |         | 20%          | 4                 | 20%      |         | 1           |       | 25%     |       |                            |       |         |       |       |        |          |       |             |      |            |      |
|   | Hispanic                       | 0      |         | 0%           | 0                 | 0%       |         | 0           |       | 0%      |       | :                          | State | wid     | е     |       |        |          |       |             |      |            |      |
|   | Non-Hispanic                   | 25     |         | 15%          | 4                 | 20%      |         | 1           |       | 25%     |       |                            | Hosp  | italiz  | zatic | ons   | 18     | 8,27     | 1     | (7%         | of a | ll cas     | ses) |
|   | Unknown ethnicity              | 7      |         | 4%           | 0                 | 0%       |         | 0           |       | 0%      |       |                            | Deat  | hs      |       |       | 4      | 4,24     | 2     | (2%         | of a | ll cas     | ses) |
|   | Other                          | 7      |         | 4%           | 2                 | 10%      |         | 0           |       | 0%      |       |                            | New   | deat    | hs    |       |        | 4        | 4     |             |      |            |      |
|   | Hispanic                       | 1      |         | 1%           | 0                 | 0%       |         | 0           |       | 0%      |       |                            | Noud  | ootha   | ore   | thee  | ider   | tificat  | loin  |             |      | 4          |      |
|   | Non-Hispanic                   | 4      |         | 2%           | 2                 | 10%      |         | 0           |       | 0%      |       |                            | New d | eaths   | are   | unose | e laer | uned     | isino | e last      | repo | ι.         |      |
|   | Unknown ethnicity              | 2      |         | 1%           | 0                 | 0%       |         | 0           |       | 0%      |       |                            | Case  | s in    | faci  | lity  | stafi  | f/res    | side  | nts         |      |            |      |
|   | Unknown race                   | 18     |         | 11%          | 0                 | 0%       |         | 0           |       | 0%      |       |                            | Bake  | r       |       |       |        |          |       |             |      |            |      |
|   | Hispanic                       | 1      |         | 1%           | 0                 | 0%       |         | 0           |       | 0%      |       |                            | Long  | tern    | n ca  | re    |        | 1        | .9 (  | (12%        | of a | ll cas     | ses) |
|   | Non-Hispanic                   | 0      |         | 0%           | 0                 | 0%       |         | 0           |       | 0%      |       |                            | Corre | ectio   | nal   |       |        |          | 7     | (4%         | of a | ll cas     | ses) |
|   | Unknown ethnicity              | 17     |         | 10%          | 0                 | 0%       |         | 0           |       | 0%      |       |                            |       |         |       |       |        |          |       |             |      |            |      |
|   | Total                          | 162    |         |              | 20                |          |         | 4           |       |         |       | :                          | State | wid     | е     |       |        |          |       |             |      |            |      |
|   |                                |        |         |              |                   |          |         |             |       |         |       |                            | Long  | tern    | n ca  | re    | 10     | 6,48     | 6     | (6%         | of a | ll cas     | ses) |
|   |                                |        |         |              |                   |          |         |             |       |         |       |                            | -     |         |       |       |        |          | -     | (00)        | ~    |            |      |

4,642 (2% of all cases)

Correctional

| Age group   | All cases |     | New cases (7 | //11) | Hospitalizat | ions | Deaths |     |
|-------------|-----------|-----|--------------|-------|--------------|------|--------|-----|
| 0-4 years   | 2         | 1%  | 0            | 0%    | 0            | 0%   | 0      | 0%  |
| 5-14 years  | 4         | 2%  | 0            | 0%    | 1            | 5%   | 0      | 0%  |
| 15-24 years | 27        | 17% | 2            | 18%   | 1            | 5%   | 0      | 0%  |
| 25-34 years | 24        | 15% | 2            | 18%   | 3            | 15%  | 0      | 0%  |
| 35-44 years | 26        | 16% | 0            | 0%    | 0            | 0%   | 0      | 0%  |
| 45-54 years | 22        | 14% | 3            | 27%   | 2            | 10%  | 0      | 0%  |
| 55-64 years | 27        | 17% | 4            | 36%   | 2            | 10%  | 0      | 0%  |
| 65-74 years | 13        | 8%  | 0            | 0%    | 6            | 30%  | 3      | 75% |
| 75-84 years | 14        | 9%  | 0            | 0%    | 4            | 20%  | 1      | 25% |
| 85+ years   | 3         | 2%  | 0            | 0%    | 1            | 5%   | 0      | 0%  |
| Unknown     | 0         | 0%  | 0            | 0%    | 0            | 0%   | 0      | 0%  |
| Total       | 162       |     | 11           |       | 20           |      | 4      |     |