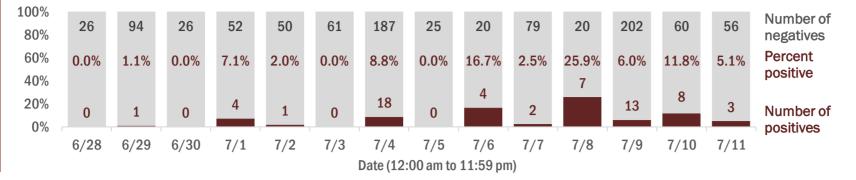

Percent positivity for new cases

These counts include the number of people for whom the department received PCR or antigen laboratory results by day. This percent is the number of people who test positive for the first time divided by all the people tested that day, excluding people who have previously tested positive.