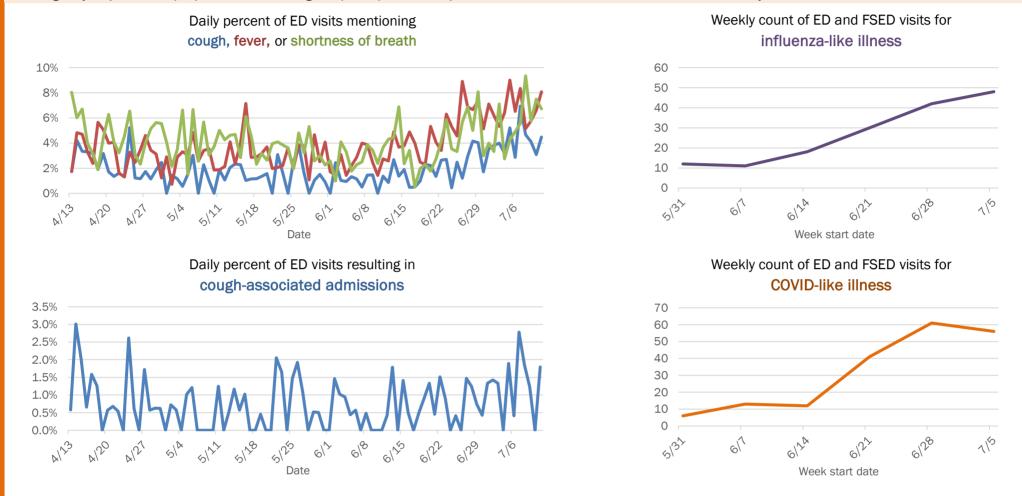

#### Emergency department (ED) and freestanding ED (FSED) chief complaint and admission data for Bay County