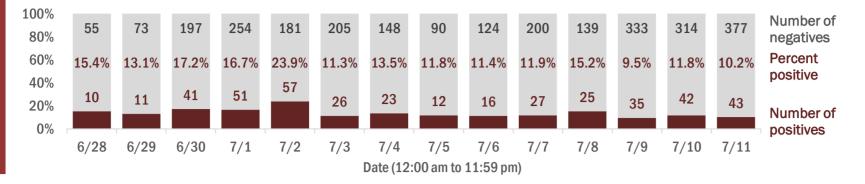

Percent positivity for new cases

These counts include the number of people for whom the department received PCR or antigen laboratory results by day. This percent is the number of people who test positive for the first time divided by all the people tested that day, excluding people who have previously tested positive.

#### Emergency department (ED) and freestanding ED (FSED) chief complaint and admission data for Florida County