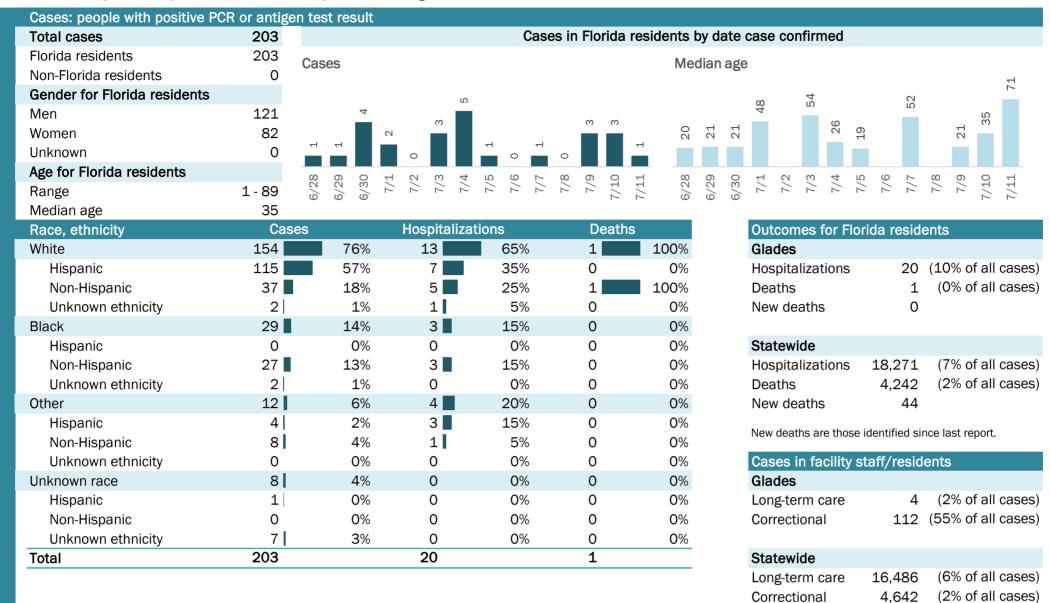

## **COVID-19: summary for Baker County**

Data through Jul 11, 2020 verified as of Jul 12, 2020 at 09:25 AM

Data in this report are provisional and subject to change.

| _ |                                |        |         |              |                   |          |         |             |       |         |       | _                          |       | _       |       |       | _      | _        |       |             | _    | _          | _    |
|---|--------------------------------|--------|---------|--------------|-------------------|----------|---------|-------------|-------|---------|-------|----------------------------|-------|---------|-------|-------|--------|----------|-------|-------------|------|------------|------|
|   | Cases: people with positive PC |        | en test | result       |                   |          |         |             |       |         |       |                            |       |         |       |       |        |          |       |             |      |            |      |
|   | Total cases                    | 162    |         |              |                   | C        | ases ir | n Florida   | resid | dents t | oy da | ate c                      | ase o | confi   | irme  | bd    |        |          |       |             |      |            |      |
|   | Florida residents              | 162    | Case    | s            |                   |          |         |             |       | Med     | dian  | age                        |       |         |       |       |        |          |       |             |      |            |      |
|   | Non-Florida residents          | 0      |         | -            |                   |          |         |             |       |         |       |                            |       |         |       | ~     | 02,    | <b>+</b> |       |             |      |            |      |
|   | Gender for Florida residents   |        |         |              | 15                |          |         | 16          |       |         | 61    |                            | ~ ·   | - 1     |       | i 83  |        | 64       |       | <del></del> |      | 23         |      |
|   | Men                            | 85     |         | 10           |                   |          | ~       |             | 11    | (0      |       | 39                         | 43    | 44<br>[ | 4/    |       |        | 1        | 37    | 44          | 46   |            |      |
|   | Women                          | 73     |         | 1<br>2       | - <del>4</del> ru | <u>م</u> | വ       | 0           |       | 26      |       |                            |       |         |       |       |        |          |       |             |      |            |      |
|   | Unknown                        | 4      | 2       |              |                   | m        |         |             |       |         |       |                            |       |         |       |       |        |          |       |             |      |            |      |
|   | Age for Florida residents      |        | 00      | 0, 0, 7      | - 0 0 4           | ο n      | N 8     | 0 0         | -     | 00      | ດ     | 0                          |       |         | η r   | 4 1   | ں<br>م | 1 0      | _     | 00 0        |      | 2 -1       |      |
|   | Range                          | 1 - 97 | 6/28    | 6/29<br>6/30 | 7/2               | 7/5      | 7/7     | 7/9<br>7/10 | 7/11  | 6/28    | 6/29  | 6/30                       | 7/1   | 7/2     |       | 7/4   | 7/5    | 7/6      | )/)   | 7/0         | 7/10 | ·/<br>7/11 |      |
|   | Median age                     | 44     |         |              |                   |          |         |             |       |         |       | _                          |       |         |       |       |        |          |       |             | -    |            |      |
| _ | Race, ethnicity                | Cas    | ses     |              | Hospitaliz        | ations   |         | Death       | IS    |         |       |                            | Outc  | ome     | s fo  | r Flo | orida  | a res    | ide   | nts         |      |            |      |
|   | White                          | 105    |         | 65%          | 14                | 70%      |         | 3           |       | 75%     |       |                            | Bake  | r       |       |       |        |          |       |             |      |            |      |
|   | Hispanic                       | 1      |         | 1%           | 0                 | 0%       |         | 0           |       | 0%      |       |                            | Hosp  | italiz  | zatic | ons   |        | 2        | 0     | (12%        | of a | ll cas     | ses) |
|   | Non-Hispanic                   | 98     |         | 60%          | 14                | 70%      |         | 3           |       | 75%     |       | Hospitalizations<br>Deaths |       |         | 4     | (2%   | of a   | ll cas   | ses)  |             |      |            |      |
|   | Unknown ethnicity              | 6      |         | 4%           | 0                 | 0%       |         | 0           |       | 0%      |       |                            | New   | deat    | hs    |       |        |          | 0     |             |      |            |      |
|   | Black                          | 32     |         | 20%          | 4                 | 20%      |         | 1           |       | 25%     |       |                            |       |         |       |       |        |          |       |             |      |            |      |
|   | Hispanic                       | 0      |         | 0%           | 0                 | 0%       |         | 0           |       | 0%      |       | :                          | State | wid     | е     |       |        |          |       |             |      |            |      |
|   | Non-Hispanic                   | 25     |         | 15%          | 4                 | 20%      |         | 1           |       | 25%     |       |                            | Hosp  | italiz  | zatic | ons   | 18     | 8,27     | 1     | (7%         | of a | ll cas     | ses) |
|   | Unknown ethnicity              | 7      |         | 4%           | 0                 | 0%       |         | 0           |       | 0%      |       |                            | Deat  | hs      |       |       | 4      | 4,24     | 2     | (2%         | of a | ll cas     | ses) |
|   | Other                          | 7      |         | 4%           | 2                 | 10%      |         | 0           |       | 0%      |       |                            | New   | deat    | hs    |       |        | 4        | 4     |             |      |            |      |
|   | Hispanic                       | 1      |         | 1%           | 0                 | 0%       |         | 0           |       | 0%      |       |                            | Noud  | ootha   | ore   | thee  | ider   | tificat  | loin  |             |      | 4          |      |
|   | Non-Hispanic                   | 4      |         | 2%           | 2                 | 10%      |         | 0           |       | 0%      |       |                            | New d | eaths   | are   | unose | e laer | uned     | isino | e last      | repo | ι.         |      |
|   | Unknown ethnicity              | 2      |         | 1%           | 0                 | 0%       |         | 0           |       | 0%      |       |                            | Case  | s in    | faci  | lity  | stafi  | f/res    | side  | nts         |      |            |      |
|   | Unknown race                   | 18     |         | 11%          | 0                 | 0%       |         | 0           |       | 0%      |       |                            | Bake  | r       |       |       |        |          |       |             |      |            |      |
|   | Hispanic                       | 1      |         | 1%           | 0                 | 0%       |         | 0           |       | 0%      |       |                            | Long  | tern    | n ca  | re    |        | 1        | .9 (  | (12%        | of a | ll cas     | ses) |
|   | Non-Hispanic                   | 0      |         | 0%           | 0                 | 0%       |         | 0           |       | 0%      |       |                            | Corre | ectio   | nal   |       |        |          | 7     | (4%         | of a | ll cas     | ses) |
|   | Unknown ethnicity              | 17     |         | 10%          | 0                 | 0%       |         | 0           |       | 0%      |       |                            |       |         |       |       |        |          |       |             |      |            |      |
|   | Total                          | 162    |         |              | 20                |          |         | 4           |       |         |       | :                          | State | wid     | е     |       |        |          |       |             |      |            |      |
|   |                                |        |         |              |                   |          |         |             |       |         |       |                            | Long  | tern    | n ca  | re    | 10     | 6,48     | 6     | (6%         | of a | ll cas     | ses) |
|   |                                |        |         |              |                   |          |         |             |       |         |       |                            | -     |         |       |       |        |          | -     | (00)        | ~    |            |      |

4,642 (2% of all cases)

Correctional

| Age group   | All cases |     | New cases (7 | //11) | Hospitalizat | ions | Deaths |     |
|-------------|-----------|-----|--------------|-------|--------------|------|--------|-----|
| 0-4 years   | 2         | 1%  | 0            | 0%    | 0            | 0%   | 0      | 0%  |
| 5-14 years  | 4         | 2%  | 0            | 0%    | 1            | 5%   | 0      | 0%  |
| 15-24 years | 27        | 17% | 2            | 18%   | 1            | 5%   | 0      | 0%  |
| 25-34 years | 24        | 15% | 2            | 18%   | 3            | 15%  | 0      | 0%  |
| 35-44 years | 26        | 16% | 0            | 0%    | 0            | 0%   | 0      | 0%  |
| 45-54 years | 22        | 14% | 3            | 27%   | 2            | 10%  | 0      | 0%  |
| 55-64 years | 27        | 17% | 4            | 36%   | 2            | 10%  | 0      | 0%  |
| 65-74 years | 13        | 8%  | 0            | 0%    | 6            | 30%  | 3      | 75% |
| 75-84 years | 14        | 9%  | 0            | 0%    | 4            | 20%  | 1      | 25% |
| 85+ years   | 3         | 2%  | 0            | 0%    | 1            | 5%   | 0      | 0%  |
| Unknown     | 0         | 0%  | 0            | 0%    | 0            | 0%   | 0      | 0%  |
| Total       | 162       |     | 11           |       | 20           |      | 4      |     |