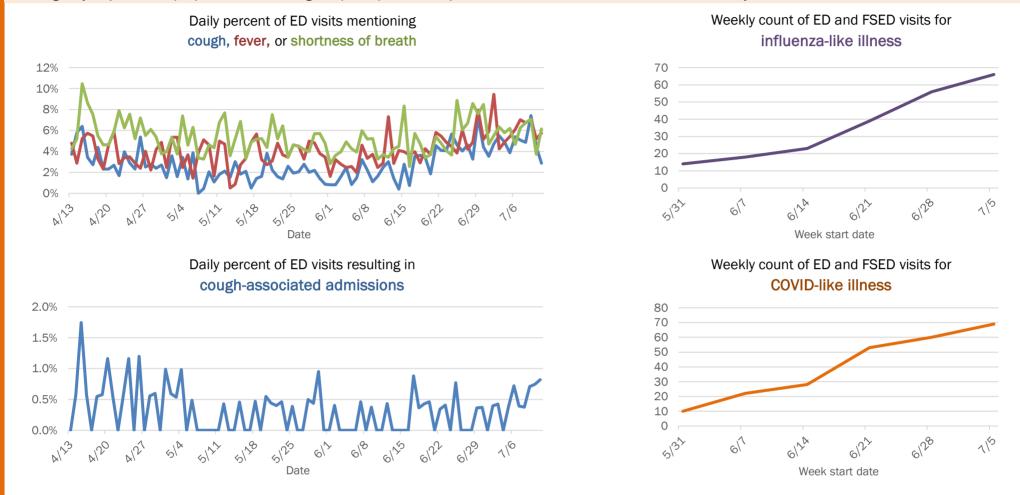

#### Emergency department (ED) and freestanding ED (FSED) chief complaint and admission data for Bay County