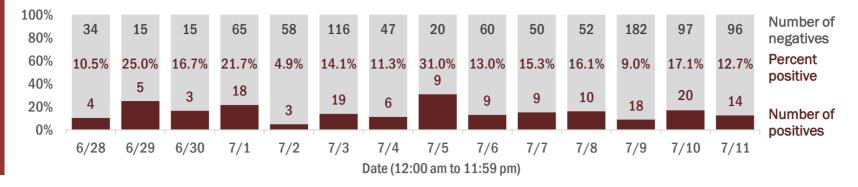

#### Percent positivity for new cases

These counts include the number of people for whom the department received PCR or antigen laboratory results by day. This percent is the number of people who test positive for the first time divided by all the people tested that day, excluding people who have previously tested positive.