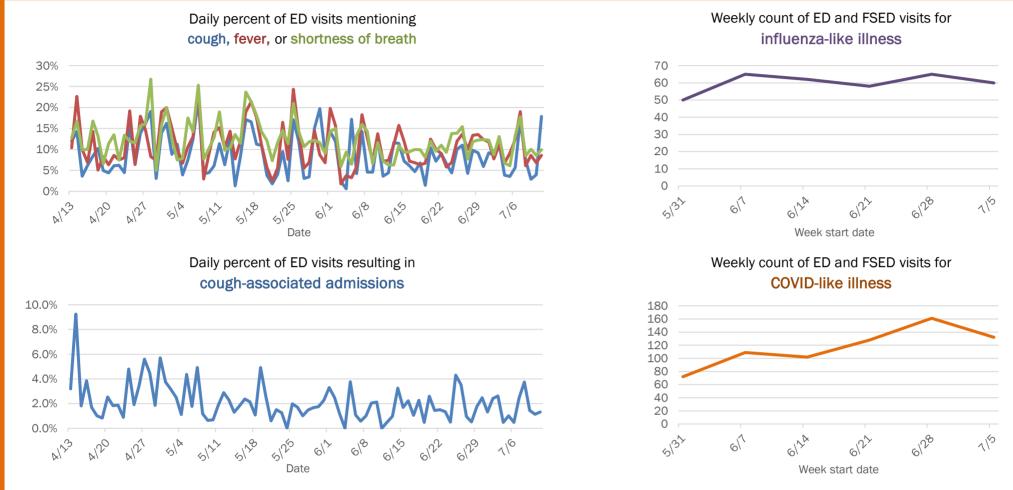

#### Emergency department (ED) and freestanding ED (FSED) chief complaint and admission data for Bay County