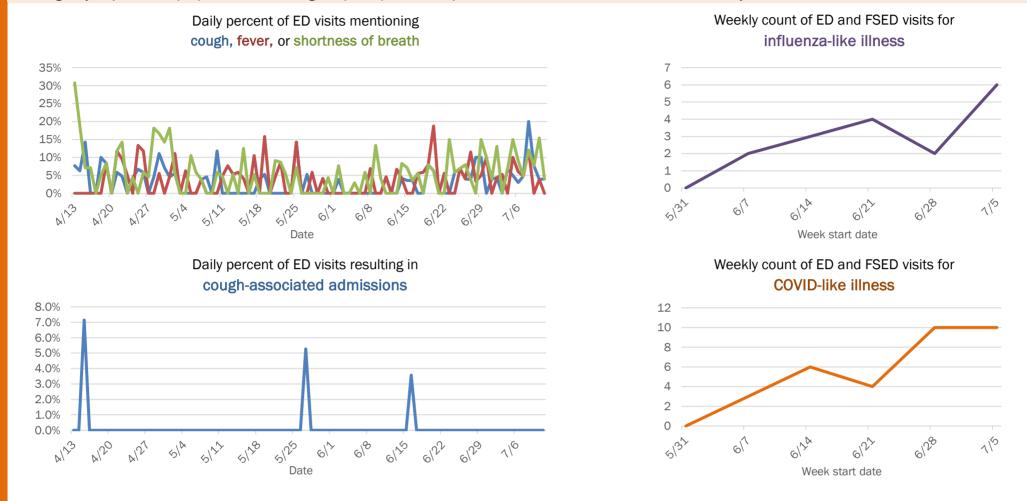

#### Emergency department (ED) and freestanding ED (FSED) chief complaint and admission data for Bay County