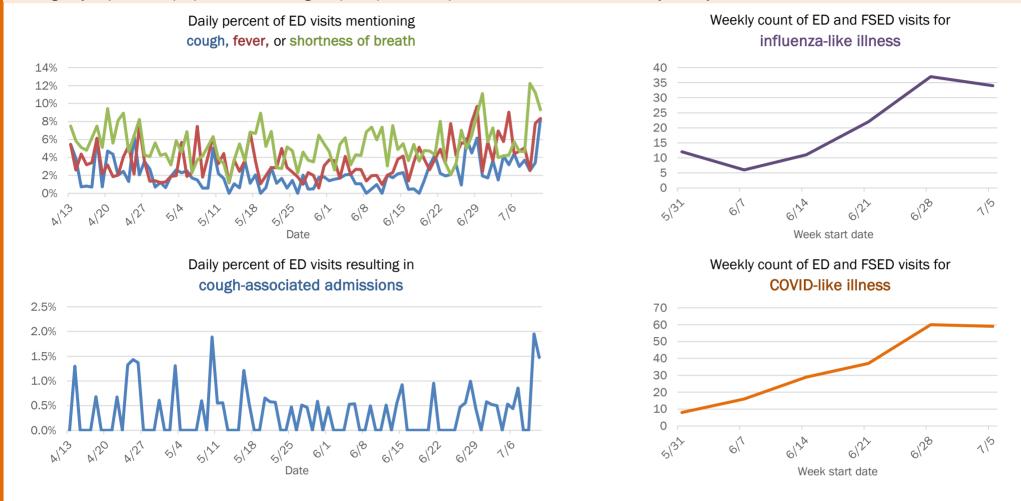

#### Emergency department (ED) and freestanding ED (FSED) chief complaint and admission data for Bay County