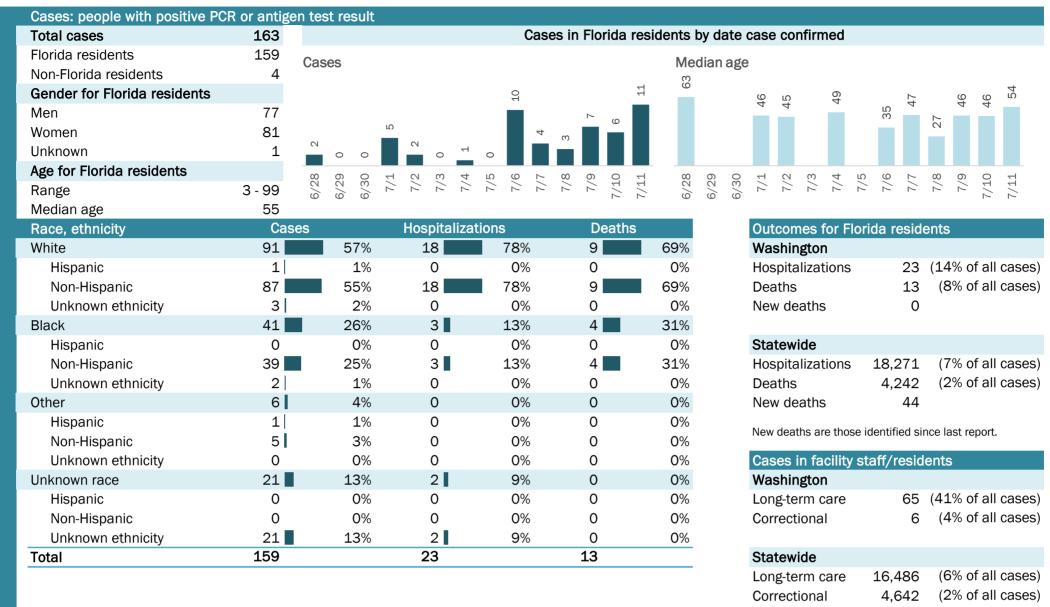

## **COVID-19: summary for Baker County**

Data through Jul 11, 2020 verified as of Jul 12, 2020 at 09:25 AM

Data in this report are provisional and subject to change.

| _ |                                |        |         |              |                   |          |         |             |       |         |       | _                          |       | _       |       |       | _      | _        |       |             | _    | _          | _    |
|---|--------------------------------|--------|---------|--------------|-------------------|----------|---------|-------------|-------|---------|-------|----------------------------|-------|---------|-------|-------|--------|----------|-------|-------------|------|------------|------|
|   | Cases: people with positive PC |        | en test | result       |                   |          |         |             |       |         |       |                            |       |         |       |       |        |          |       |             |      |            |      |
|   | Total cases                    | 162    |         |              |                   | C        | ases ir | n Florida   | resid | dents t | oy da | ate c                      | ase o | confi   | irme  | bd    |        |          |       |             |      |            |      |
|   | Florida residents              | 162    | Case    | s            |                   |          |         |             |       | Med     | dian  | age                        |       |         |       |       |        |          |       |             |      |            |      |
|   | Non-Florida residents          | 0      |         | -            |                   |          |         |             |       |         |       |                            |       |         |       | ~     | 02,    | <b>+</b> |       |             |      |            |      |
|   | Gender for Florida residents   |        |         |              | 15                |          |         | 16          |       |         | 61    |                            | ~ ·   | - 1     |       | i 83  |        | 64       |       | <del></del> |      | 23         |      |
|   | Men                            | 85     |         | 10           |                   |          | ~       |             | 11    | (0      |       | 39                         | 43    | 44<br>[ | 4/    |       |        | 1        | 37    | 44          | 46   |            |      |
|   | Women                          | 73     |         | 1<br>2       | - <del>4</del> ru | <u>م</u> | വ       | 0           |       | 26      |       |                            |       |         |       |       |        |          |       |             |      |            |      |
|   | Unknown                        | 4      | 2       |              |                   | m        |         |             |       |         |       |                            |       |         |       |       |        |          |       |             |      |            |      |
|   | Age for Florida residents      |        | 00      | 0, 0, 7      | - 0 0 4           | ο n      | N 8     | 0 0         | -     | 00      | ດ     | 0                          |       |         | η r   | 4 1   | ں<br>م | 1 0      | _     | 00 0        |      | 2 -1       |      |
|   | Range                          | 1 - 97 | 6/28    | 6/29<br>6/30 | 7/2               | 7/5      | 7/7     | 7/9<br>7/10 | 7/11  | 6/28    | 6/29  | 6/30                       | 7/1   | 7/2     |       | 7/4   | 7/5    | 7/6      | )/)   | 7/0         | 7/10 | ·/<br>7/11 |      |
|   | Median age                     | 44     |         |              |                   |          |         |             |       |         |       | _                          |       |         |       |       |        |          |       |             | -    |            |      |
| _ | Race, ethnicity                | Cas    | ses     |              | Hospitaliz        | ations   |         | Death       | IS    |         |       |                            | Outc  | ome     | s fo  | r Flo | orida  | a res    | ide   | nts         |      |            |      |
|   | White                          | 105    |         | 65%          | 14                | 70%      |         | 3           |       | 75%     |       |                            | Bake  | r       |       |       |        |          |       |             |      |            |      |
|   | Hispanic                       | 1      |         | 1%           | 0                 | 0%       |         | 0           |       | 0%      |       |                            | Hosp  | italiz  | zatic | ons   |        | 2        | 0     | (12%        | of a | ll cas     | ses) |
|   | Non-Hispanic                   | 98     |         | 60%          | 14                | 70%      |         | 3           |       | 75%     |       | Hospitalizations<br>Deaths |       |         | 4     | (2%   | of a   | ll cas   | ses)  |             |      |            |      |
|   | Unknown ethnicity              | 6      |         | 4%           | 0                 | 0%       |         | 0           |       | 0%      |       |                            | New   | deat    | hs    |       |        |          | 0     |             |      |            |      |
|   | Black                          | 32     |         | 20%          | 4                 | 20%      |         | 1           |       | 25%     |       |                            |       |         |       |       |        |          |       |             |      |            |      |
|   | Hispanic                       | 0      |         | 0%           | 0                 | 0%       |         | 0           |       | 0%      |       | :                          | State | wid     | е     |       |        |          |       |             |      |            |      |
|   | Non-Hispanic                   | 25     |         | 15%          | 4                 | 20%      |         | 1           |       | 25%     |       |                            | Hosp  | italiz  | zatic | ons   | 18     | 8,27     | 1     | (7%         | of a | ll cas     | ses) |
|   | Unknown ethnicity              | 7      |         | 4%           | 0                 | 0%       |         | 0           |       | 0%      |       |                            | Deat  | hs      |       |       | 4      | 4,24     | 2     | (2%         | of a | ll cas     | ses) |
|   | Other                          | 7      |         | 4%           | 2                 | 10%      |         | 0           |       | 0%      |       |                            | New   | deat    | hs    |       |        | 4        | 4     |             |      |            |      |
|   | Hispanic                       | 1      |         | 1%           | 0                 | 0%       |         | 0           |       | 0%      |       |                            | Noud  | ootha   | ore   | thee  | ider   | tificat  | loin  |             |      | 4          |      |
|   | Non-Hispanic                   | 4      |         | 2%           | 2                 | 10%      |         | 0           |       | 0%      |       |                            | New d | eaths   | are   | unose | e laer | uned     | isino | e last      | repo | ι.         |      |
|   | Unknown ethnicity              | 2      |         | 1%           | 0                 | 0%       |         | 0           |       | 0%      |       |                            | Case  | s in    | faci  | lity  | stafi  | f/res    | side  | nts         |      |            |      |
|   | Unknown race                   | 18     |         | 11%          | 0                 | 0%       |         | 0           |       | 0%      |       |                            | Bake  | r       |       |       |        |          |       |             |      |            |      |
|   | Hispanic                       | 1      |         | 1%           | 0                 | 0%       |         | 0           |       | 0%      |       |                            | Long  | tern    | n ca  | re    |        | 1        | .9 (  | (12%        | of a | ll cas     | ses) |
|   | Non-Hispanic                   | 0      |         | 0%           | 0                 | 0%       |         | 0           |       | 0%      |       |                            | Corre | ectio   | nal   |       |        |          | 7     | (4%         | of a | ll cas     | ses) |
|   | Unknown ethnicity              | 17     |         | 10%          | 0                 | 0%       |         | 0           |       | 0%      |       |                            |       |         |       |       |        |          |       |             |      |            |      |
|   | Total                          | 162    |         |              | 20                |          |         | 4           |       |         |       | :                          | State | wid     | е     |       |        |          |       |             |      |            |      |
|   |                                |        |         |              |                   |          |         |             |       |         |       |                            | Long  | tern    | n ca  | re    | 10     | 6,48     | 6     | (6%         | of a | ll cas     | ses) |
|   |                                |        |         |              |                   |          |         |             |       |         |       |                            | -     |         |       |       |        |          | -     | (00)        | ~    |            |      |