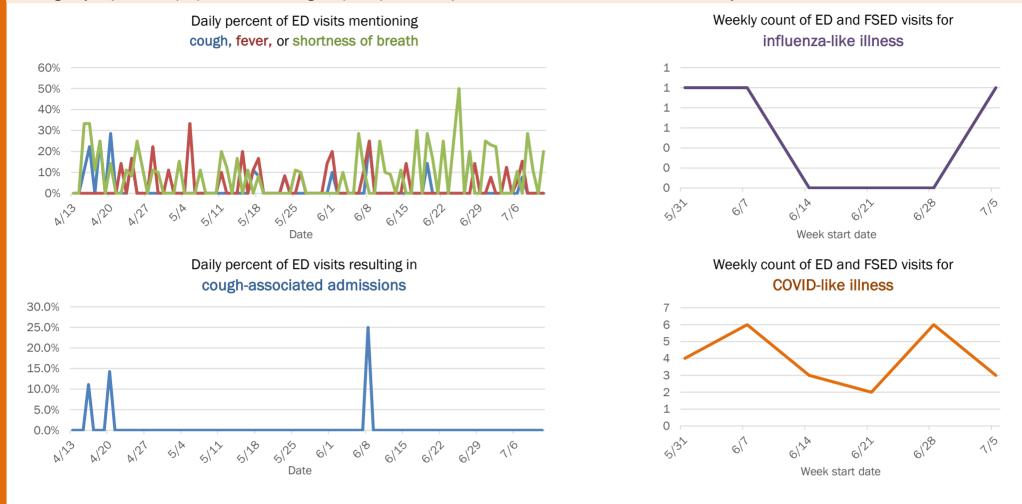

#### Emergency department (ED) and freestanding ED (FSED) chief complaint and admission data for Bay County