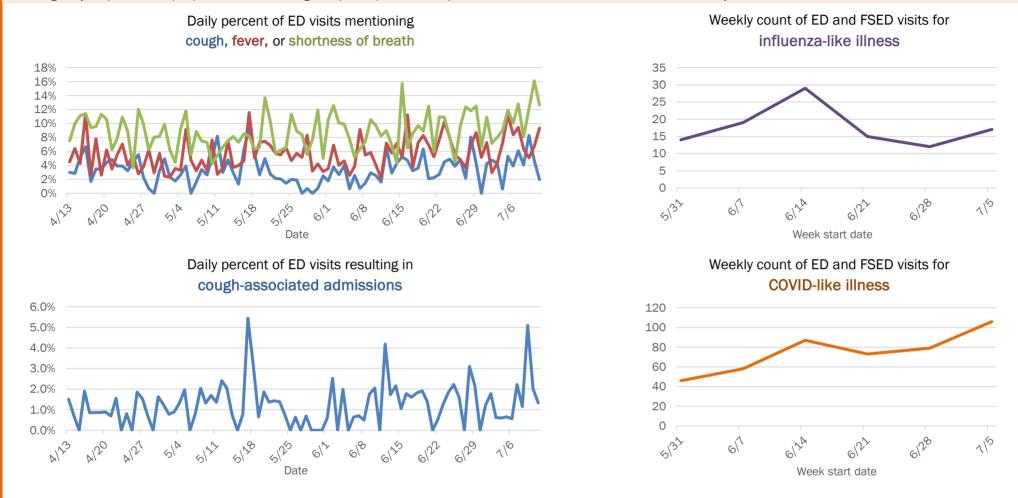

#### Emergency department (ED) and freestanding ED (FSED) chief complaint and admission data for Bay County