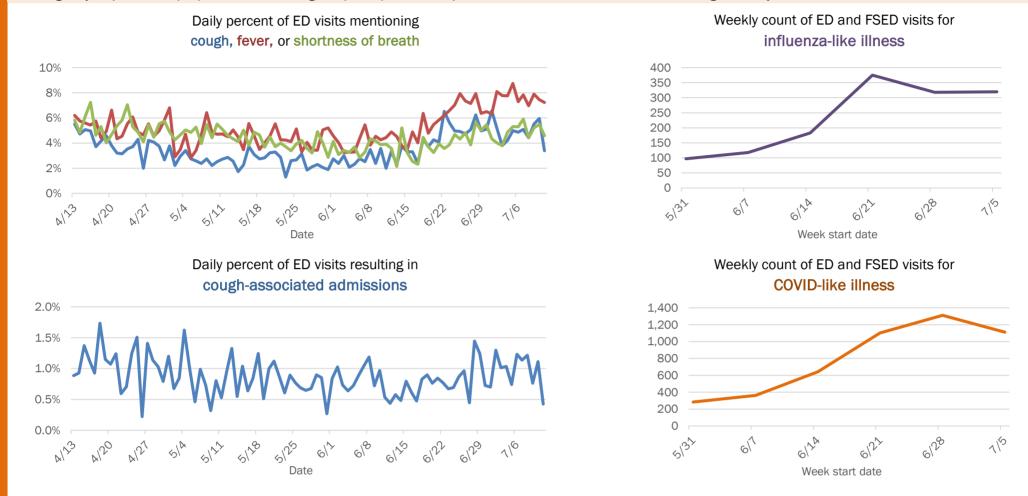

#### Emergency department (ED) and freestanding ED (FSED) chief complaint and admission data for Bay County