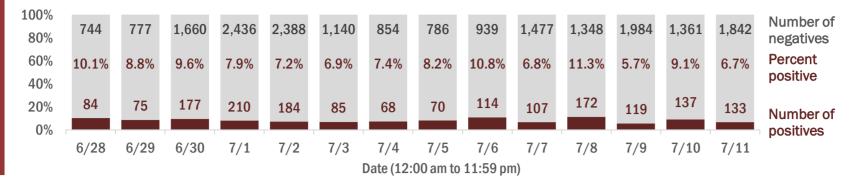

#### Percent positivity for new cases

These counts include the number of people for whom the department received PCR or antigen laboratory results by day. This percent is the number of people who test positive for the first time divided by all the people tested that day, excluding people who have previously tested positive.