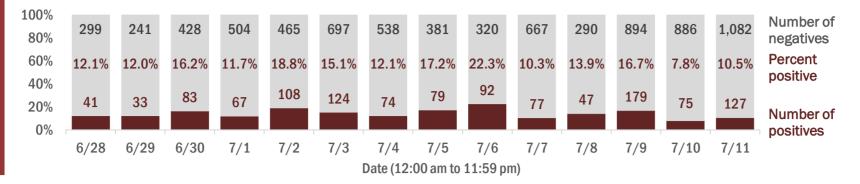

#### Percent positivity for new cases

These counts include the number of people for whom the department received PCR or antigen laboratory results by day. This percent is the number of people who test positive for the first time divided by all the people tested that day, excluding people who have previously tested positive.