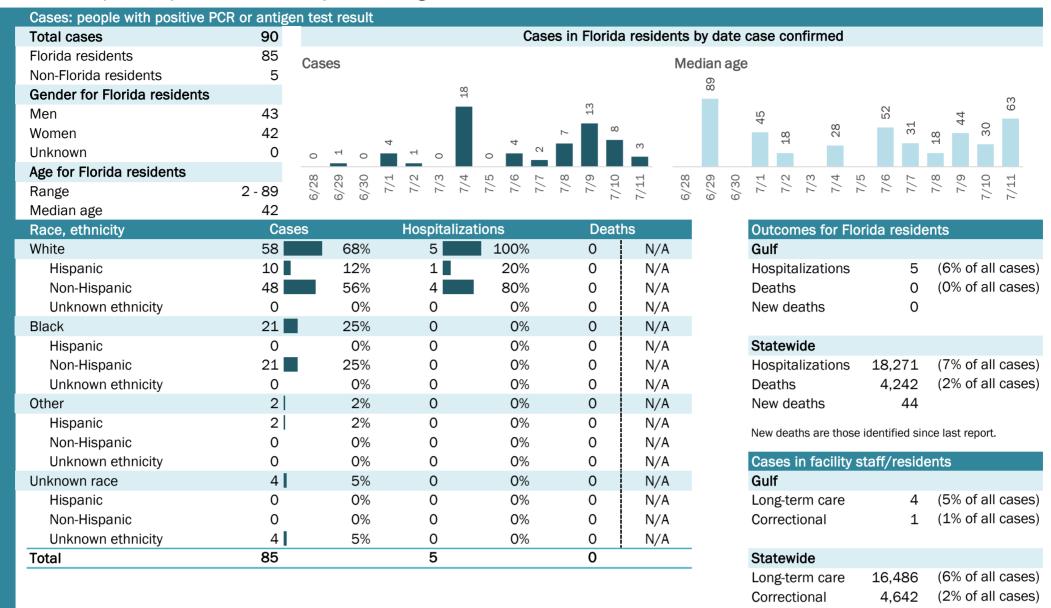

# **COVID-19: summary for Alachua County** Data through Jul 11, 2020 verified as of Jul 12, 2020 at 09:25 AM

Data in this report are provisional and subject to change.

| Cases: people with positive P | CR or antigen | test result          |                      |                   |                    |              |                                  |                     |                            |
|-------------------------------|---------------|----------------------|----------------------|-------------------|--------------------|--------------|----------------------------------|---------------------|----------------------------|
| Total cases                   | 2,098         |                      |                      | Case              | s in Florida re    | sidents by d | ate case confirmed               |                     |                            |
| Florida residents             | 2,058         | Cases                |                      |                   |                    | Median       | age                              |                     |                            |
| Non-Florida residents         | 40            |                      |                      |                   | ~                  |              | 0 0                              | 32<br>31<br>29      | 8 30 33<br>8 30 33         |
| Gender for Florida residents  |               |                      | 3 85<br>3 82         | 88                | 103                | 25           | 27<br>30<br>26<br>26<br>30       | 50 <del>3</del> 7 3 | 29<br>30<br>28<br>28       |
| Men                           | 1,001         |                      | 91<br>85<br>82<br>73 | 54<br>66<br>8     | 69 69 54           | t 👘          |                                  |                     |                            |
| Women                         | 1,051         | 40<br>38<br>45       |                      |                   |                    |              |                                  |                     |                            |
| Unknown                       | 6             |                      |                      |                   |                    |              |                                  |                     |                            |
| Age for Florida residents     | -             | 0 0 0 7              | - 0 0 4              | -1 6 2            | 000 <del>-</del>   | 1 00 00      | 0 H V W 4                        | 4 0 2               | 0 0 0                      |
| Range                         | 0 - 103       | 6/28<br>6/29<br>6/30 | 7/2<br>7/3<br>7/3    | 7/5<br>7/6<br>7/7 | 7/8<br>7/9<br>7/10 | 6/29<br>6/28 | 6/30<br>7/1<br>7/2<br>7/3<br>7/4 | 7/5<br>7/6<br>7/7   | 7/8<br>7/9<br>7/10<br>7/11 |
| Median age                    | 29            |                      |                      |                   |                    |              |                                  |                     |                            |
| Race, ethnicity               | Cases         | 5                    | Hospitalizat         | tions             | Deaths             |              | <b>Outcomes for Flo</b>          | orida reside        | ents                       |
| White                         | 693           | 34%                  | 43                   | 42%               | 7                  | 58%          | Alachua                          |                     |                            |
| Hispanic                      | 79            | 4%                   | 1                    | 1%                | 0                  | 0%           | Hospitalizations                 | 103                 | (5% of all cases)          |
| Non-Hispanic                  | 574           | 28%                  | 41                   | 40%               | 7                  | 58%          | Deaths                           | 12                  | (1% of all cases)          |
| Unknown ethnicity             | 40            | 2%                   | 1                    | 1%                | 0                  | 0%           | New deaths                       | 0                   |                            |
| Black                         | 447           | 22%                  | 51                   | 50%               | 5                  | 42%          |                                  |                     |                            |
| Hispanic                      | 5             | 0%                   | 0                    | 0%                | 0                  | 0%           | Statewide                        |                     |                            |
| Non-Hispanic                  | 421           | 20%                  | 49                   | 48%               | 5                  | 42%          | Hospitalizations                 | 18,271              | (7% of all cases)          |
| Unknown ethnicity             | 21            | 1%                   | 2                    | 2%                | 0                  | <b>O</b> %   | Deaths                           | 4,242               | (2% of all cases)          |
| Other                         | 292           | 14%                  | 4                    | 4%                | 0                  | 0%           | New deaths                       | 44                  |                            |
| Hispanic                      | 209           | 10%                  | 4                    | 4%                | 0                  | 0%           | New deaths are those             | a identified sin    | nce last report            |
| Non-Hispanic                  | 70            | 3%                   | 0                    | 0%                | 0                  | <b>O</b> %   |                                  | e identified Sil    |                            |
| Unknown ethnicity             | 13            | 1%                   | 0                    | 0%                | 0                  | 0%           | Cases in facility                | staff/reside        | ents                       |
| Unknown race                  | 626           | 30%                  | 5                    | 5%                | 0                  | <b>O</b> %   | Alachua                          |                     |                            |
| Hispanic                      | 13            | 1%                   | 0                    | 0%                | 0                  | 0%           | Long-term care                   | 78                  | (4% of all cases)          |
| Non-Hispanic                  | 4             | 0%                   | 0                    | 0%                | 0                  | 0%           | Correctional                     | 8                   | (0% of all cases)          |
| Unknown ethnicity             | 609           | 30%                  | 5                    | 5%                | 0                  | 0%           |                                  |                     |                            |
| Total                         | 2,058         |                      | 103                  |                   | 12                 |              | Statewide                        |                     |                            |
|                               |               |                      |                      |                   |                    |              | Long-term care                   | 16,486              | (6% of all cases)          |
|                               |               |                      |                      |                   |                    |              | Correctional                     | 4,642               | (2% of all cases)          |

| Age group   | All cases |     | New cases (7 | 7/11) | Hospitalizat | tions | Deaths |     |
|-------------|-----------|-----|--------------|-------|--------------|-------|--------|-----|
| 0-4 years   | 15        | 1%  | 1            | 2%    | 0            | 0%    | 0      | 0%  |
| 5-14 years  | 47        | 2%  | 0            | 0%    | 0            | 0%    | 0      | 0%  |
| 15-24 years | 708       | 34% | 18           | 33%   | 2            | 2%    | 0      | 0%  |
| 25-34 years | 487       | 24% | 14           | 26%   | 9            | 9%    | 0      | 0%  |
| 35-44 years | 215       | 10% | 5 📕          | 9%    | 2            | 2%    | 0      | 0%  |
| 45-54 years | 220       | 11% | 6            | 11%   | 13           | 13%   | 0      | 0%  |
| 55-64 years | 173       | 8%  | 6            | 11%   | 18           | 17%   | 1      | 8%  |
| 65-74 years | 121       | 6%  | 4            | 7%    | 34           | 33%   | 6      | 50% |
| 75-84 years | 44        | 2%  | 0            | 0%    | 14           | 14%   | 4      | 33% |
| 85+ years   | 27        | 1%  | 0            | 0%    | 11           | 11%   | 1      | 8%  |
| Unknown     | 1         | 0%  | 0            | 0%    | 0            | 0%    | 0      | 0%  |
| Total       | 2,058     |     | 54           |       | 103          |       | 12     |     |