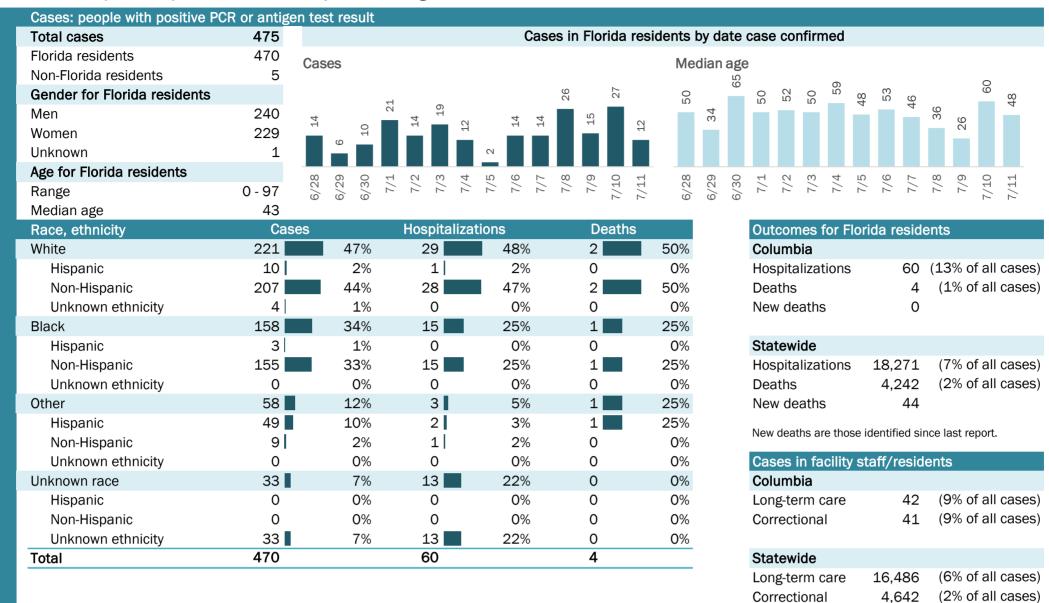

# **COVID-19: summary for Alachua County** Data through Jul 11, 2020 verified as of Jul 12, 2020 at 09:25 AM

Data in this report are provisional and subject to change.

| Cases: people with positive P | CR or antigen | test result          |                      |                   |                    |              |                                  |                     |                            |
|-------------------------------|---------------|----------------------|----------------------|-------------------|--------------------|--------------|----------------------------------|---------------------|----------------------------|
| Total cases                   | 2,098         |                      |                      | Case              | s in Florida re    | sidents by d | ate case confirmed               |                     |                            |
| Florida residents             | 2,058         | Cases                |                      |                   |                    | Median       | age                              |                     |                            |
| Non-Florida residents         | 40            |                      |                      |                   | ~                  |              | 0 0                              | 32<br>31<br>29      | 8 30 33<br>8 30 33         |
| Gender for Florida residents  |               |                      | 3 85<br>3 82         | 88                | 103                | 25           | 27<br>30<br>26<br>26<br>30       | 50 <del>3</del> 7 3 | 29<br>30<br>28<br>28       |
| Men                           | 1,001         |                      | 91<br>85<br>82<br>73 | 54<br>66<br>8     | 69 69 54           | t 👘          |                                  |                     |                            |
| Women                         | 1,051         | 40<br>38<br>45       |                      |                   |                    |              |                                  |                     |                            |
| Unknown                       | 6             |                      |                      |                   |                    |              |                                  |                     |                            |
| Age for Florida residents     | -             | 0 0 0 7              | - 0 0 4              | -1 6 2            | 000 <del>-</del>   | 1 00 00      | 0 H V W 4                        | 4 0 2               | 0 0 0                      |
| Range                         | 0 - 103       | 6/28<br>6/29<br>6/30 | 7/2<br>7/3<br>7/3    | 7/5<br>7/6<br>7/7 | 7/8<br>7/9<br>7/10 | 6/29<br>6/28 | 6/30<br>7/1<br>7/2<br>7/3<br>7/4 | 7/5<br>7/6<br>7/7   | 7/8<br>7/9<br>7/10<br>7/11 |
| Median age                    | 29            |                      |                      |                   |                    |              |                                  |                     |                            |
| Race, ethnicity               | Cases         | 5                    | Hospitalizat         | tions             | Deaths             |              | <b>Outcomes for Flo</b>          | orida reside        | ents                       |
| White                         | 693           | 34%                  | 43                   | 42%               | 7                  | 58%          | Alachua                          |                     |                            |
| Hispanic                      | 79            | 4%                   | 1                    | 1%                | 0                  | 0%           | Hospitalizations                 | 103                 | (5% of all cases)          |
| Non-Hispanic                  | 574           | 28%                  | 41                   | 40%               | 7                  | 58%          | Deaths                           | 12                  | (1% of all cases)          |
| Unknown ethnicity             | 40            | 2%                   | 1                    | 1%                | 0                  | 0%           | New deaths                       | 0                   |                            |
| Black                         | 447           | 22%                  | 51                   | 50%               | 5                  | 42%          |                                  |                     |                            |
| Hispanic                      | 5             | 0%                   | 0                    | 0%                | 0                  | 0%           | Statewide                        |                     |                            |
| Non-Hispanic                  | 421           | 20%                  | 49                   | 48%               | 5                  | 42%          | Hospitalizations                 | 18,271              | (7% of all cases)          |
| Unknown ethnicity             | 21            | 1%                   | 2                    | 2%                | 0                  | <b>O</b> %   | Deaths                           | 4,242               | (2% of all cases)          |
| Other                         | 292           | 14%                  | 4                    | 4%                | 0                  | 0%           | New deaths                       | 44                  |                            |
| Hispanic                      | 209           | 10%                  | 4                    | 4%                | 0                  | 0%           | New deaths are those             | a identified sin    | nce last report            |
| Non-Hispanic                  | 70            | 3%                   | 0                    | 0%                | 0                  | <b>O</b> %   |                                  | e identified Sil    |                            |
| Unknown ethnicity             | 13            | 1%                   | 0                    | 0%                | 0                  | 0%           | Cases in facility                | staff/reside        | ents                       |
| Unknown race                  | 626           | 30%                  | 5                    | 5%                | 0                  | <b>O</b> %   | Alachua                          |                     |                            |
| Hispanic                      | 13            | 1%                   | 0                    | 0%                | 0                  | 0%           | Long-term care                   | 78                  | (4% of all cases)          |
| Non-Hispanic                  | 4             | 0%                   | 0                    | 0%                | 0                  | 0%           | Correctional                     | 8                   | (0% of all cases)          |
| Unknown ethnicity             | 609           | 30%                  | 5                    | 5%                | 0                  | 0%           |                                  |                     |                            |
| Total                         | 2,058         |                      | 103                  |                   | 12                 |              | Statewide                        |                     |                            |
|                               |               |                      |                      |                   |                    |              | Long-term care                   | 16,486              | (6% of all cases)          |
|                               |               |                      |                      |                   |                    |              | Correctional                     | 4,642               | (2% of all cases)          |