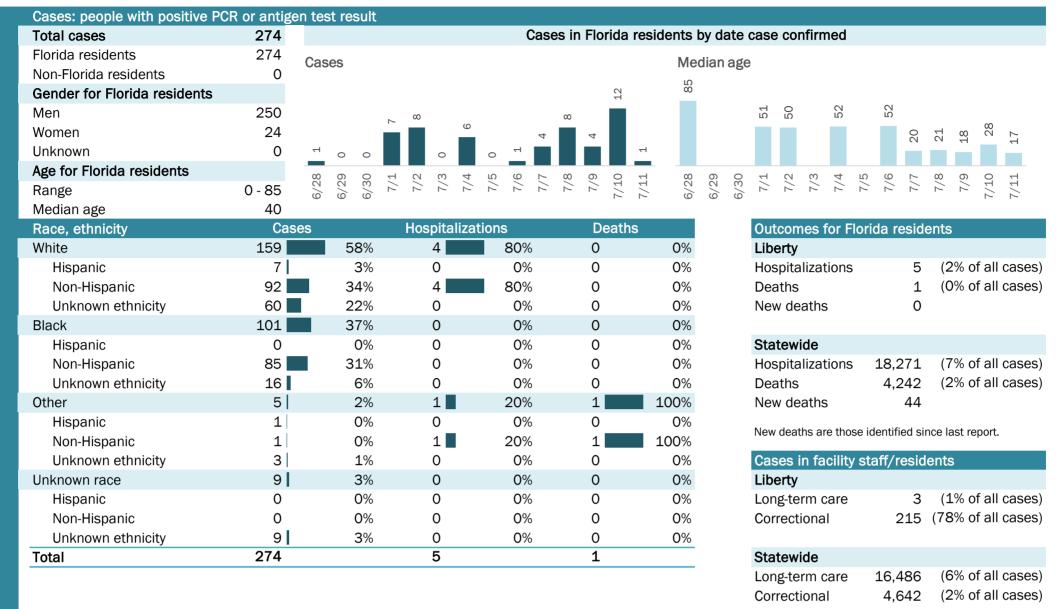

## **COVID-19: summary for Baker County**

Data through Jul 11, 2020 verified as of Jul 12, 2020 at 09:25 AM

Data in this report are provisional and subject to change.

| _ |                                |        |         |              |                   |          |         |             |       |         |       | _                          |       | _       |       |       | _      | _        |       |             | _    | _          | _    |
|---|--------------------------------|--------|---------|--------------|-------------------|----------|---------|-------------|-------|---------|-------|----------------------------|-------|---------|-------|-------|--------|----------|-------|-------------|------|------------|------|
|   | Cases: people with positive PC |        | en test | result       |                   |          |         |             |       |         |       |                            |       |         |       |       |        |          |       |             |      |            |      |
|   | Total cases                    | 162    |         |              |                   | C        | ases ir | n Florida   | resid | dents t | oy da | ate c                      | ase o | confi   | irme  | bd    |        |          |       |             |      |            |      |
|   | Florida residents              | 162    | Case    | s            |                   |          |         |             |       | Med     | dian  | age                        |       |         |       |       |        |          |       |             |      |            |      |
|   | Non-Florida residents          | 0      |         | -            |                   |          |         |             |       |         |       |                            |       |         |       | ~     | 02,    | <b>+</b> |       |             |      |            |      |
|   | Gender for Florida residents   |        |         |              | 15                |          |         | 16          |       |         | 61    |                            | ~ ·   | - 1     |       | i 83  |        | 64       |       | <del></del> |      | 23         |      |
|   | Men                            | 85     |         | 10           |                   |          | ~       |             | 11    | (0      |       | 39                         | 43    | 44<br>[ | 4/    |       |        | 1        | 37    | 44          | 46   |            |      |
|   | Women                          | 73     |         | 1<br>2       | - <del>4</del> ru | <u>م</u> | വ       | 0           |       | 26      |       |                            |       |         |       |       |        |          |       |             |      |            |      |
|   | Unknown                        | 4      | 2       |              |                   | m        |         |             |       |         |       |                            |       |         |       |       |        |          |       |             |      |            |      |
|   | Age for Florida residents      |        | 00      | 0, 0, 7      | - 0 0 4           | ο n      | N 8     | 0 0         | -     | 00      | ດ     | 0                          |       |         | η r   | 4 1   | ں<br>م | 1 0      | _     | 00 0        |      | 2 -1       |      |
|   | Range                          | 1 - 97 | 6/28    | 6/29<br>6/30 | 7/2               | 7/5      | 7/7     | 7/9<br>7/10 | 7/11  | 6/28    | 6/29  | 6/30                       | 7/1   | 7/2     |       | 7/4   | 7/5    | 7/6      | )/)   | 7/0         | 7/10 | ·/<br>7/11 |      |
|   | Median age                     | 44     |         |              |                   |          |         |             |       |         |       | _                          |       |         |       |       |        |          |       |             | -    |            |      |
| _ | Race, ethnicity                | Cas    | ses     |              | Hospitaliz        | ations   |         | Death       | IS    |         |       |                            | Outc  | ome     | s fo  | r Flo | orida  | a res    | ide   | nts         |      |            |      |
|   | White                          | 105    |         | 65%          | 14                | 70%      |         | 3           |       | 75%     |       |                            | Bake  | r       |       |       |        |          |       |             |      |            |      |
|   | Hispanic                       | 1      |         | 1%           | 0                 | 0%       |         | 0           |       | 0%      |       |                            | Hosp  | italiz  | zatic | ons   |        | 2        | 0     | (12%        | of a | ll cas     | ses) |
|   | Non-Hispanic                   | 98     |         | 60%          | 14                | 70%      |         | 3           |       | 75%     |       | Hospitalizations<br>Deaths |       |         | 4     | (2%   | of a   | ll cas   | ses)  |             |      |            |      |
|   | Unknown ethnicity              | 6      |         | 4%           | 0                 | 0%       |         | 0           |       | 0%      |       |                            | New   | deat    | hs    |       |        |          | 0     |             |      |            |      |
|   | Black                          | 32     |         | 20%          | 4                 | 20%      |         | 1           |       | 25%     |       |                            |       |         |       |       |        |          |       |             |      |            |      |
|   | Hispanic                       | 0      |         | 0%           | 0                 | 0%       |         | 0           |       | 0%      |       | :                          | State | wid     | е     |       |        |          |       |             |      |            |      |
|   | Non-Hispanic                   | 25     |         | 15%          | 4                 | 20%      |         | 1           |       | 25%     |       |                            | Hosp  | italiz  | zatic | ons   | 18     | 8,27     | 1     | (7%         | of a | ll cas     | ses) |
|   | Unknown ethnicity              | 7      |         | 4%           | 0                 | 0%       |         | 0           |       | 0%      |       |                            | Deat  | hs      |       |       | 4      | 4,24     | 2     | (2%         | of a | ll cas     | ses) |
|   | Other                          | 7      |         | 4%           | 2                 | 10%      |         | 0           |       | 0%      |       |                            | New   | deat    | hs    |       |        | 4        | 4     |             |      |            |      |
|   | Hispanic                       | 1      |         | 1%           | 0                 | 0%       |         | 0           |       | 0%      |       |                            | Noud  | ootha   | ore   | thee  | ider   | tificat  | loin  |             |      | 4          |      |
|   | Non-Hispanic                   | 4      |         | 2%           | 2                 | 10%      |         | 0           |       | 0%      |       |                            | New d | eaths   | are   | unose | e laer | uned     | isino | e last      | repo | ι.         |      |
|   | Unknown ethnicity              | 2      |         | 1%           | 0                 | 0%       |         | 0           |       | 0%      |       |                            | Case  | s in    | faci  | lity  | stafi  | f/res    | side  | nts         |      |            |      |
|   | Unknown race                   | 18     |         | 11%          | 0                 | 0%       |         | 0           |       | 0%      |       |                            | Bake  | r       |       |       |        |          |       |             |      |            |      |
|   | Hispanic                       | 1      |         | 1%           | 0                 | 0%       |         | 0           |       | 0%      |       |                            | Long  | tern    | n ca  | re    |        | 1        | .9 (  | (12%        | of a | ll cas     | ses) |
|   | Non-Hispanic                   | 0      |         | 0%           | 0                 | 0%       |         | 0           |       | 0%      |       |                            | Corre | ectio   | nal   |       |        |          | 7     | (4%         | of a | ll cas     | ses) |
|   | Unknown ethnicity              | 17     |         | 10%          | 0                 | 0%       |         | 0           |       | 0%      |       |                            |       |         |       |       |        |          |       |             |      |            |      |
|   | Total                          | 162    |         |              | 20                |          |         | 4           |       |         |       | :                          | State | wid     | е     |       |        |          |       |             |      |            |      |
|   |                                |        |         |              |                   |          |         |             |       |         |       |                            | Long  | tern    | n ca  | re    | 10     | 6,48     | 6     | (6%         | of a | ll cas     | ses) |
|   |                                |        |         |              |                   |          |         |             |       |         |       |                            | -     |         |       |       |        |          | -     | (00)        | ~    |            |      |

4,642 (2% of all cases)

Correctional

| Age group   | All cases |     | New cases (7 | //11) | Hospitalizat | ions | Deaths |     |
|-------------|-----------|-----|--------------|-------|--------------|------|--------|-----|
| 0-4 years   | 2         | 1%  | 0            | 0%    | 0            | 0%   | 0      | 0%  |
| 5-14 years  | 4         | 2%  | 0            | 0%    | 1            | 5%   | 0      | 0%  |
| 15-24 years | 27        | 17% | 2            | 18%   | 1            | 5%   | 0      | 0%  |
| 25-34 years | 24        | 15% | 2            | 18%   | 3            | 15%  | 0      | 0%  |
| 35-44 years | 26        | 16% | 0            | 0%    | 0            | 0%   | 0      | 0%  |
| 45-54 years | 22        | 14% | 3            | 27%   | 2            | 10%  | 0      | 0%  |
| 55-64 years | 27        | 17% | 4            | 36%   | 2            | 10%  | 0      | 0%  |
| 65-74 years | 13        | 8%  | 0            | 0%    | 6            | 30%  | 3      | 75% |
| 75-84 years | 14        | 9%  | 0            | 0%    | 4            | 20%  | 1      | 25% |
| 85+ years   | 3         | 2%  | 0            | 0%    | 1            | 5%   | 0      | 0%  |
| Unknown     | 0         | 0%  | 0            | 0%    | 0            | 0%   | 0      | 0%  |
| Total       | 162       |     | 11           |       | 20           |      | 4      |     |