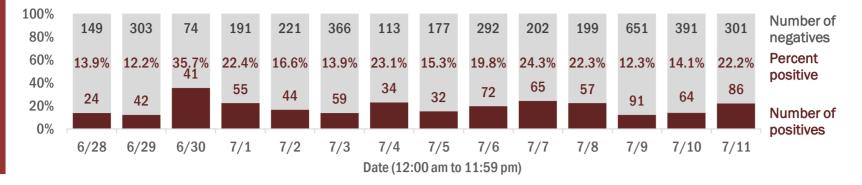

#### Percent positivity for new cases

These counts include the number of people for whom the department received PCR or antigen laboratory results by day. This percent is the number of people who test positive for the first time divided by all the people tested that day, excluding people who have previously tested positive.