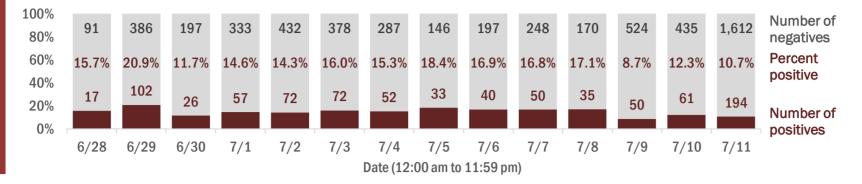

#### Percent positivity for new cases

These counts include the number of people for whom the department received PCR or antigen laboratory results by day. This percent is the number of people who test positive for the first time divided by all the people tested that day, excluding people who have previously tested positive.

#### Emergency department (ED) and freestanding ED (FSED) chief complaint and admission data for Bay County