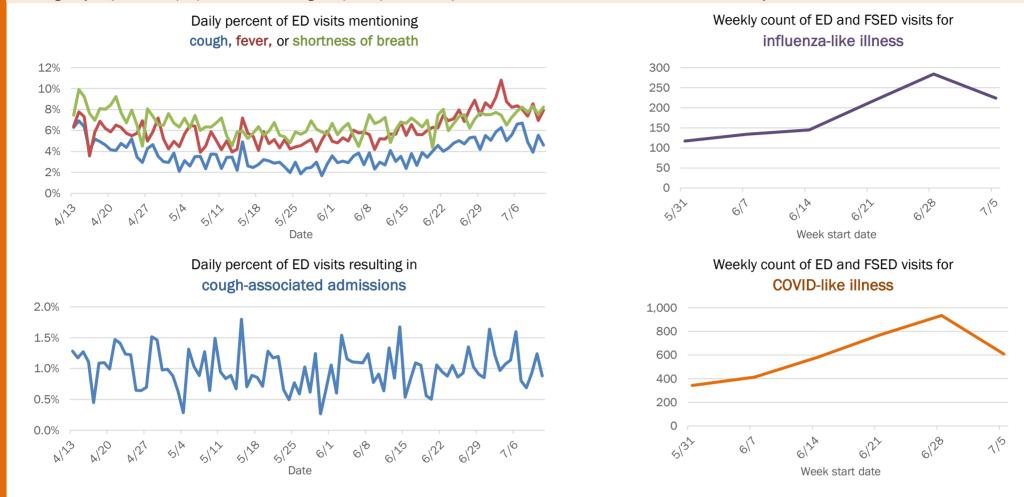

#### Emergency department (ED) and freestanding ED (FSED) chief complaint and admission data for Bay County