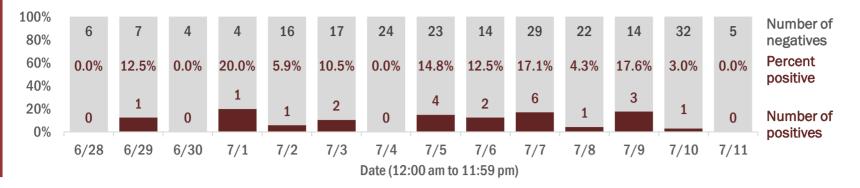

#### Emergency department (ED) and freestanding ED (FSED) chief complaint and admission data for Bay County