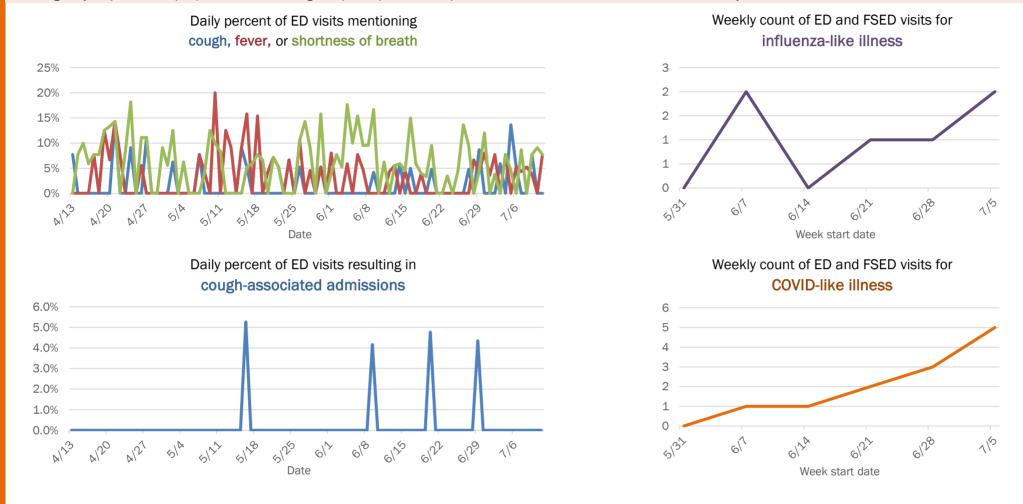

#### Emergency department (ED) and freestanding ED (FSED) chief complaint and admission data for Bay County