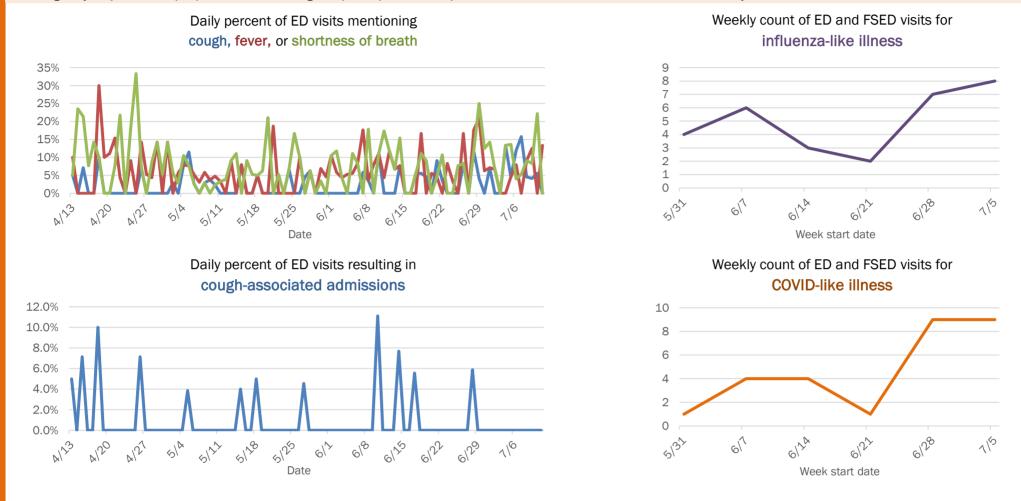

#### Emergency department (ED) and freestanding ED (FSED) chief complaint and admission data for Florida County