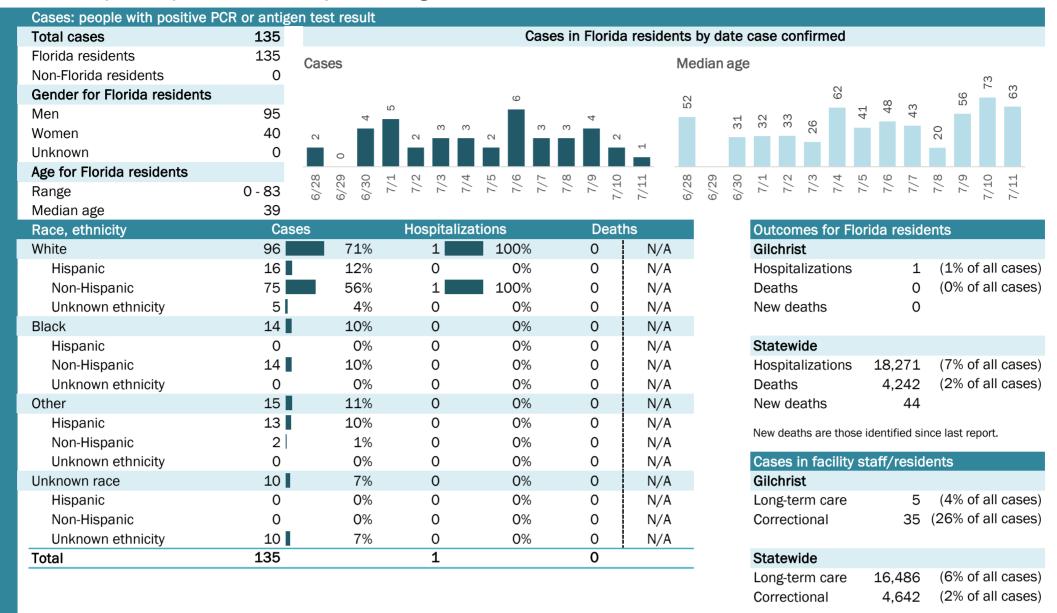

## **COVID-19: summary for Baker County**

Data through Jul 11, 2020 verified as of Jul 12, 2020 at 09:25 AM

Data in this report are provisional and subject to change.

| _ |                                |        |         |              |                   |          |         |             |       |         |       | _                          |       | _       |       |       | _      | _        |       |             | _    | _          | _    |
|---|--------------------------------|--------|---------|--------------|-------------------|----------|---------|-------------|-------|---------|-------|----------------------------|-------|---------|-------|-------|--------|----------|-------|-------------|------|------------|------|
|   | Cases: people with positive PC |        | en test | result       |                   |          |         |             |       |         |       |                            |       |         |       |       |        |          |       |             |      |            |      |
|   | Total cases                    | 162    |         |              |                   | C        | ases ir | n Florida   | resid | dents t | oy da | ate c                      | ase o | confi   | irme  | bd    |        |          |       |             |      |            |      |
|   | Florida residents              | 162    | Case    | s            |                   |          |         |             |       | Med     | dian  | age                        |       |         |       |       |        |          |       |             |      |            |      |
|   | Non-Florida residents          | 0      |         | -            |                   |          |         |             |       |         |       |                            |       |         |       | ~     | 02,    | <b>+</b> |       |             |      |            |      |
|   | Gender for Florida residents   |        |         |              | 15                |          |         | 16          |       |         | 61    |                            | ~ ·   | - 1     |       | i 83  |        | 64       |       | <del></del> |      | 23         |      |
|   | Men                            | 85     |         | 10           |                   |          | ~       |             | 11    | (0      |       | 39                         | 43    | 44<br>[ | 4/    |       |        | 1        | 37    | 44          | 46   |            |      |
|   | Women                          | 73     |         | 1<br>2       | - <del>4</del> ru | <u>م</u> | വ       | 0           |       | 26      |       |                            |       |         |       |       |        |          |       |             |      |            |      |
|   | Unknown                        | 4      | 2       |              |                   | m        |         |             |       |         |       |                            |       |         |       |       |        |          |       |             |      |            |      |
|   | Age for Florida residents      |        | 00      | 0, 0, 7      | - 0 0 4           | ο n      | N 8     | 0 0         | -     | 00      | ດ     | 0                          |       |         | η r   | 4 1   | ں<br>م | 1 0      | _     | 00 0        |      | 2 -1       |      |
|   | Range                          | 1 - 97 | 6/28    | 6/29<br>6/30 | 7/2               | 7/5      | 7/7     | 7/9<br>7/10 | 7/11  | 6/28    | 6/29  | 6/30                       | 7/1   | 7/2     |       | 7/4   | 7/5    | 7/6      | )/)   | 7/0         | 7/10 | ·/<br>7/11 |      |
|   | Median age                     | 44     |         |              |                   |          |         |             |       |         |       | _                          |       |         |       |       |        |          |       |             | -    |            |      |
| _ | Race, ethnicity                | Cas    | ses     |              | Hospitaliz        | ations   |         | Death       | IS    |         |       |                            | Outc  | ome     | s fo  | r Flo | orida  | a res    | ide   | nts         |      |            |      |
|   | White                          | 105    |         | 65%          | 14                | 70%      |         | 3           |       | 75%     |       |                            | Bake  | r       |       |       |        |          |       |             |      |            |      |
|   | Hispanic                       | 1      |         | 1%           | 0                 | 0%       |         | 0           |       | 0%      |       |                            | Hosp  | italiz  | zatic | ons   |        | 2        | 0     | (12%        | of a | ll cas     | ses) |
|   | Non-Hispanic                   | 98     |         | 60%          | 14                | 70%      |         | 3           |       | 75%     |       | Hospitalizations<br>Deaths |       |         | 4     | (2%   | of a   | ll cas   | ses)  |             |      |            |      |
|   | Unknown ethnicity              | 6      |         | 4%           | 0                 | 0%       |         | 0           |       | 0%      |       |                            | New   | deat    | hs    |       |        |          | 0     |             |      |            |      |
|   | Black                          | 32     |         | 20%          | 4                 | 20%      |         | 1           |       | 25%     |       |                            |       |         |       |       |        |          |       |             |      |            |      |
|   | Hispanic                       | 0      |         | 0%           | 0                 | 0%       |         | 0           |       | 0%      |       | :                          | State | wid     | е     |       |        |          |       |             |      |            |      |
|   | Non-Hispanic                   | 25     |         | 15%          | 4                 | 20%      |         | 1           |       | 25%     |       |                            | Hosp  | italiz  | zatic | ons   | 18     | 8,27     | 1     | (7%         | of a | ll cas     | ses) |
|   | Unknown ethnicity              | 7      |         | 4%           | 0                 | 0%       |         | 0           |       | 0%      |       |                            | Deat  | hs      |       |       | 4      | 4,24     | 2     | (2%         | of a | ll cas     | ses) |
|   | Other                          | 7      |         | 4%           | 2                 | 10%      |         | 0           |       | 0%      |       |                            | New   | deat    | hs    |       |        | 4        | 4     |             |      |            |      |
|   | Hispanic                       | 1      |         | 1%           | 0                 | 0%       |         | 0           |       | 0%      |       |                            | Noud  | ootha   | ore   | thee  | ider   | tificat  | loin  |             |      | 4          |      |
|   | Non-Hispanic                   | 4      |         | 2%           | 2                 | 10%      |         | 0           |       | 0%      |       |                            | New d | eaths   | are   | unose | e laer | uned     | isino | e last      | repo | ι.         |      |
|   | Unknown ethnicity              | 2      |         | 1%           | 0                 | 0%       |         | 0           |       | 0%      |       |                            | Case  | s in    | faci  | lity  | stafi  | f/res    | side  | nts         |      |            |      |
|   | Unknown race                   | 18     |         | 11%          | 0                 | 0%       |         | 0           |       | 0%      |       |                            | Bake  | r       |       |       |        |          |       |             |      |            |      |
|   | Hispanic                       | 1      |         | 1%           | 0                 | 0%       |         | 0           |       | 0%      |       |                            | Long  | tern    | n ca  | re    |        | 1        | .9 (  | (12%        | of a | ll cas     | ses) |
|   | Non-Hispanic                   | 0      |         | 0%           | 0                 | 0%       |         | 0           |       | 0%      |       |                            | Corre | ectio   | nal   |       |        |          | 7     | (4%         | of a | ll cas     | ses) |
|   | Unknown ethnicity              | 17     |         | 10%          | 0                 | 0%       |         | 0           |       | 0%      |       |                            |       |         |       |       |        |          |       |             |      |            |      |
|   | Total                          | 162    |         |              | 20                |          |         | 4           |       |         |       | :                          | State | wid     | е     |       |        |          |       |             |      |            |      |
|   |                                |        |         |              |                   |          |         |             |       |         |       |                            | Long  | tern    | n ca  | re    | 10     | 6,48     | 6     | (6%         | of a | ll cas     | ses) |
|   |                                |        |         |              |                   |          |         |             |       |         |       |                            | -     |         |       |       |        |          | -     | (00)        | ~    |            |      |