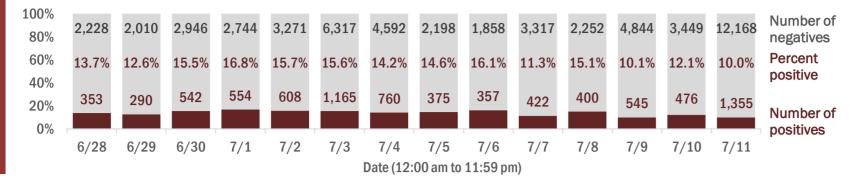

Percent positivity for new cases

These counts include the number of people for whom the department received PCR or antigen laboratory results by day. This percent is the number of people who test positive for the first time divided by all the people tested that day, excluding people who have previously tested positive.