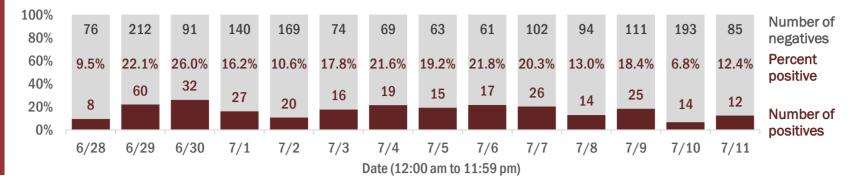

Percent positivity for new cases

These counts include the number of people for whom the department received PCR or antigen laboratory results by day. This percent is the number of people who test positive for the first time divided by all the people tested that day, excluding people who have previously tested positive.