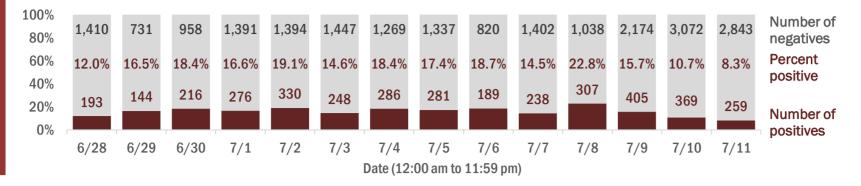

Percent positivity for new cases

These counts include the number of people for whom the department received PCR or antigen laboratory results by day. This percent is the number of people who test positive for the first time divided by all the people tested that day, excluding people who have previously tested positive.