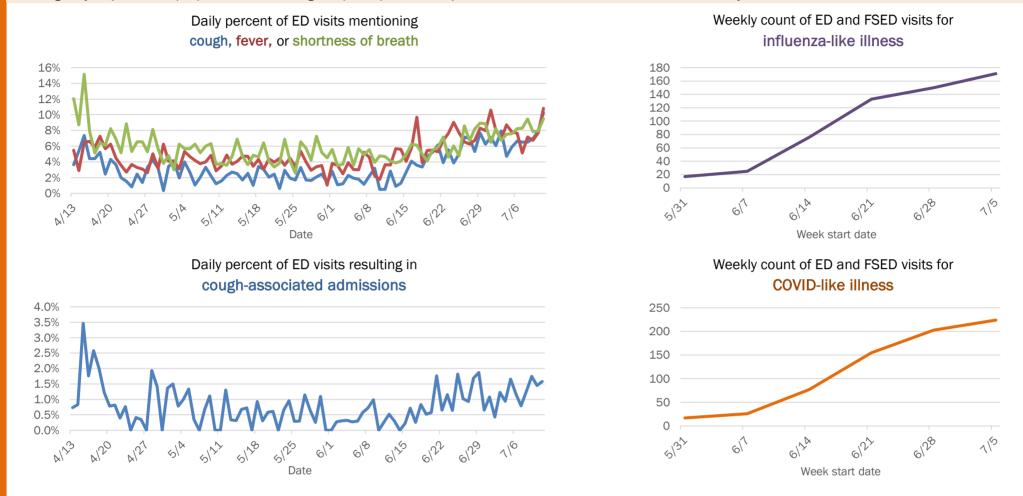

#### Emergency department (ED) and freestanding ED (FSED) chief complaint and admission data for Florida County