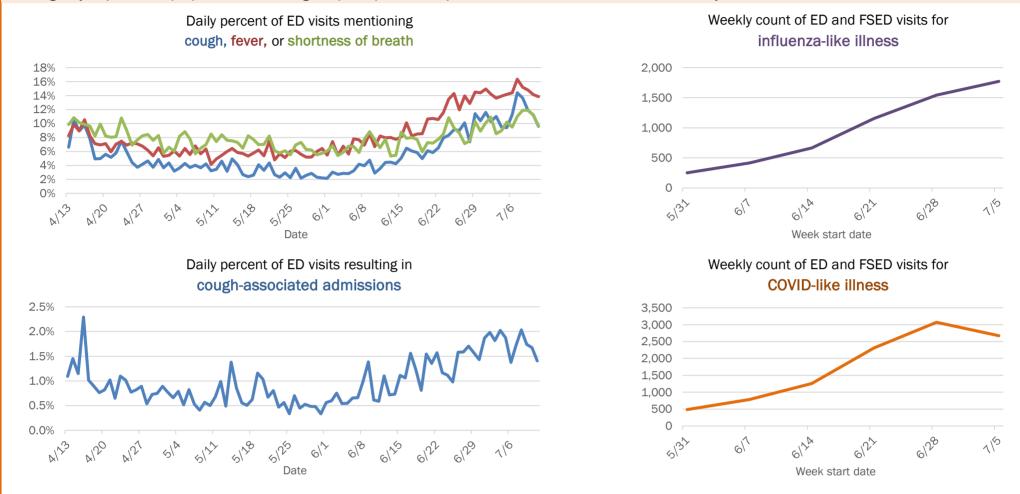

#### Emergency department (ED) and freestanding ED (FSED) chief complaint and admission data for Bay County