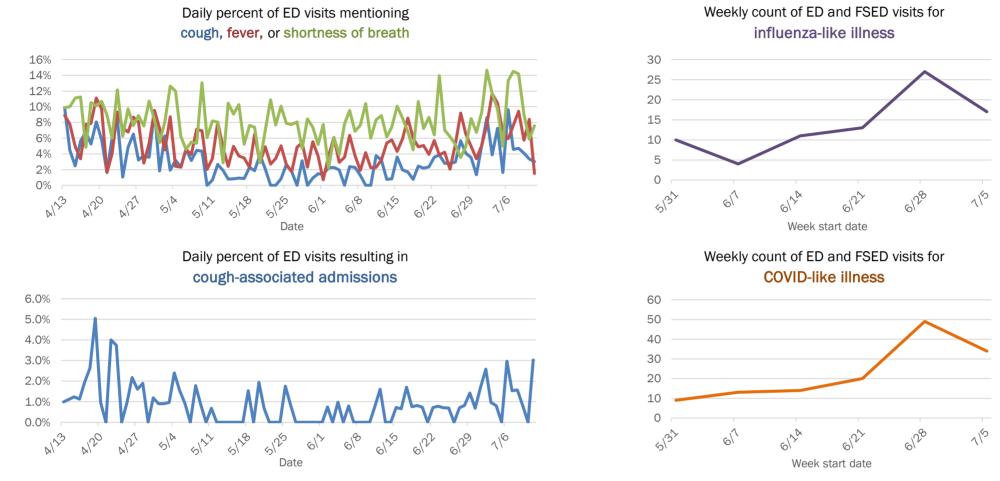

#### Emergency department (ED) and freestanding ED (FSED) chief complaint and admission data for Bay County