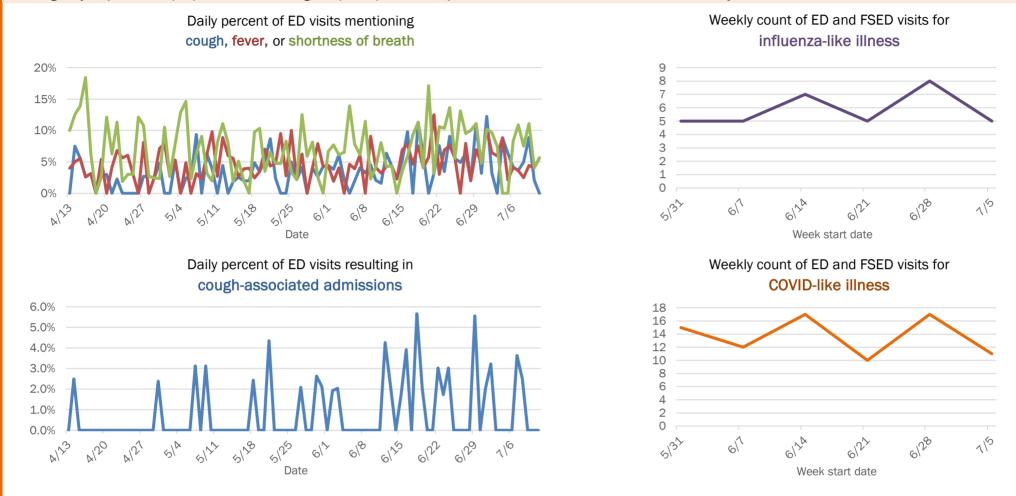

#### Emergency department (ED) and freestanding ED (FSED) chief complaint and admission data for Florida County