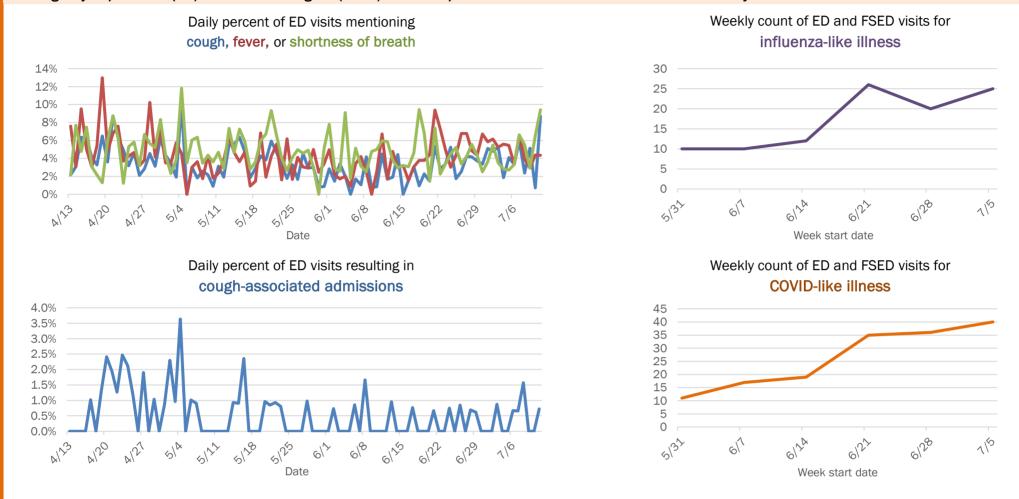

#### Emergency department (ED) and freestanding ED (FSED) chief complaint and admission data for Florida County