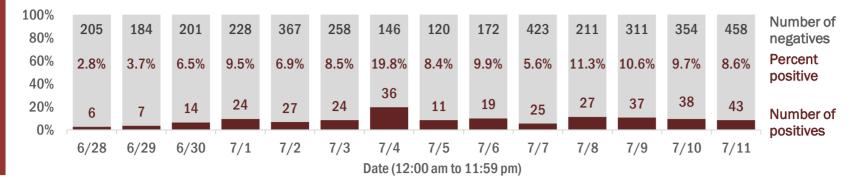

Percent positivity for new cases

These counts include the number of people for whom the department received PCR or antigen laboratory results by day. This percent is the number of people who test positive for the first time divided by all the people tested that day, excluding people who have previously tested positive.