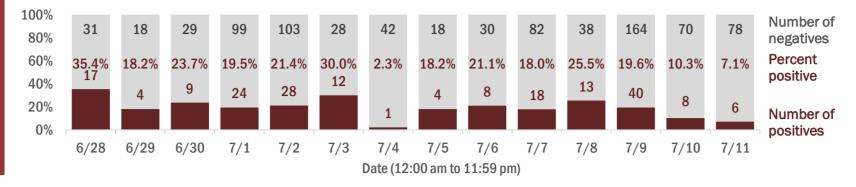

#### Percent positivity for new cases

These counts include the number of people for whom the department received PCR or antigen laboratory results by day. This percent is the number of people who test positive for the first time divided by all the people tested that day, excluding people who have previously tested positive.