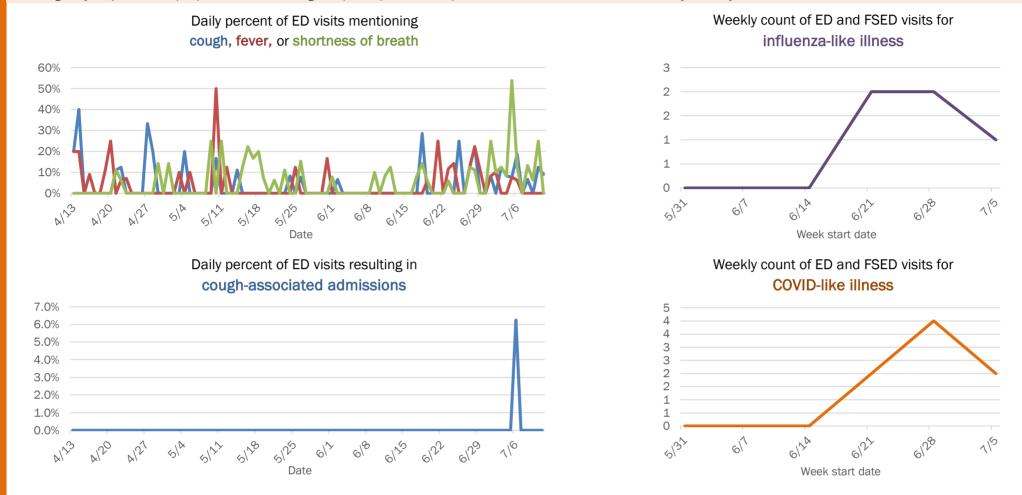

#### Emergency department (ED) and freestanding ED (FSED) chief complaint and admission data for Bay County