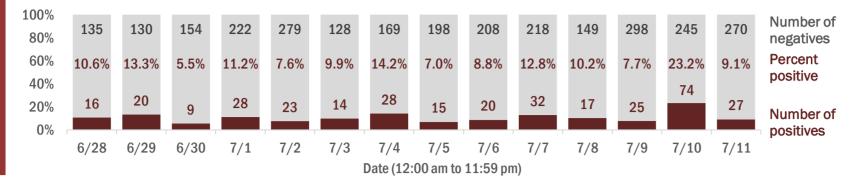

#### Percent positivity for new cases

These counts include the number of people for whom the department received PCR or antigen laboratory results by day. This percent is the number of people who test positive for the first time divided by all the people tested that day, excluding people who have previously tested positive.