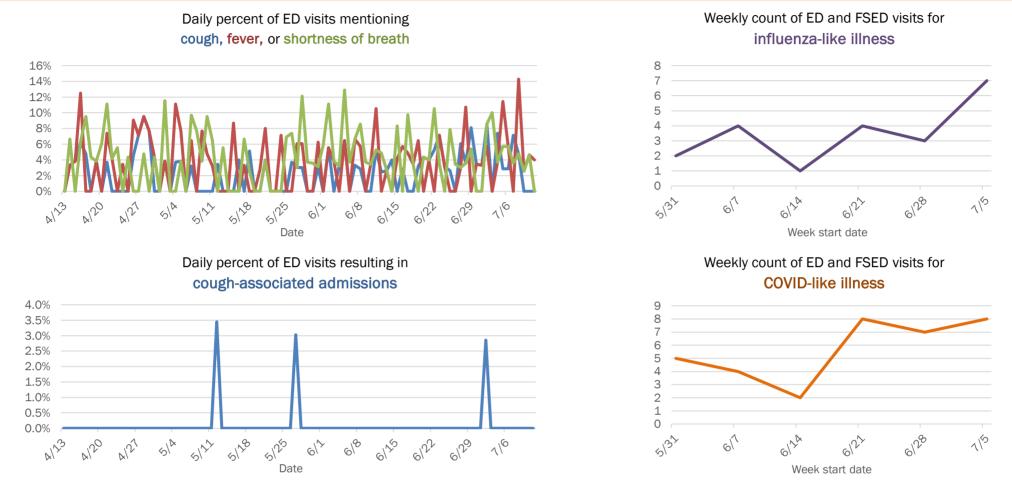

#### Emergency department (ED) and freestanding ED (FSED) chief complaint and admission data for Florida County