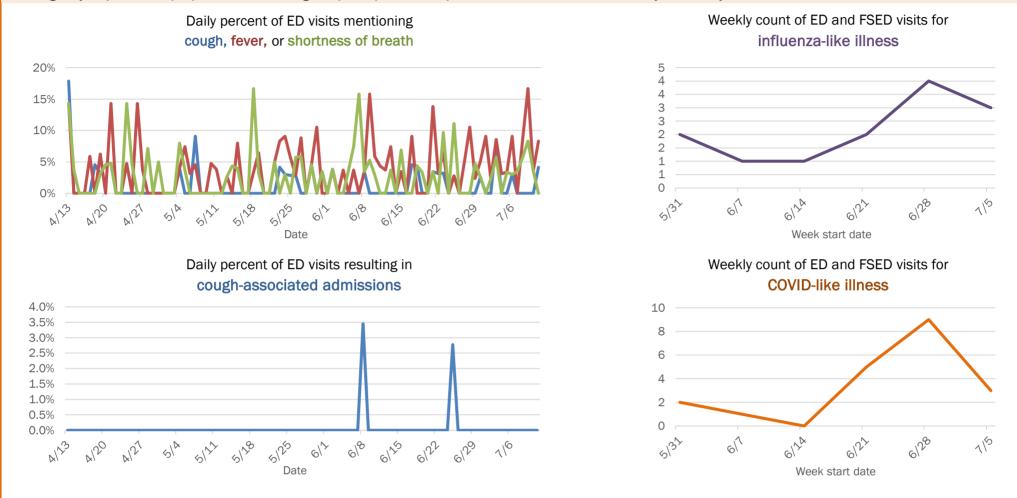

#### Emergency department (ED) and freestanding ED (FSED) chief complaint and admission data for Florida County