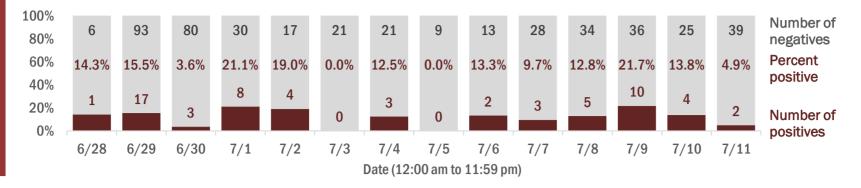

Percent positivity for new cases

These counts include the number of people for whom the department received PCR or antigen laboratory results by day. This percent is the number of people who test positive for the first time divided by all the people tested that day, excluding people who have previously tested positive.