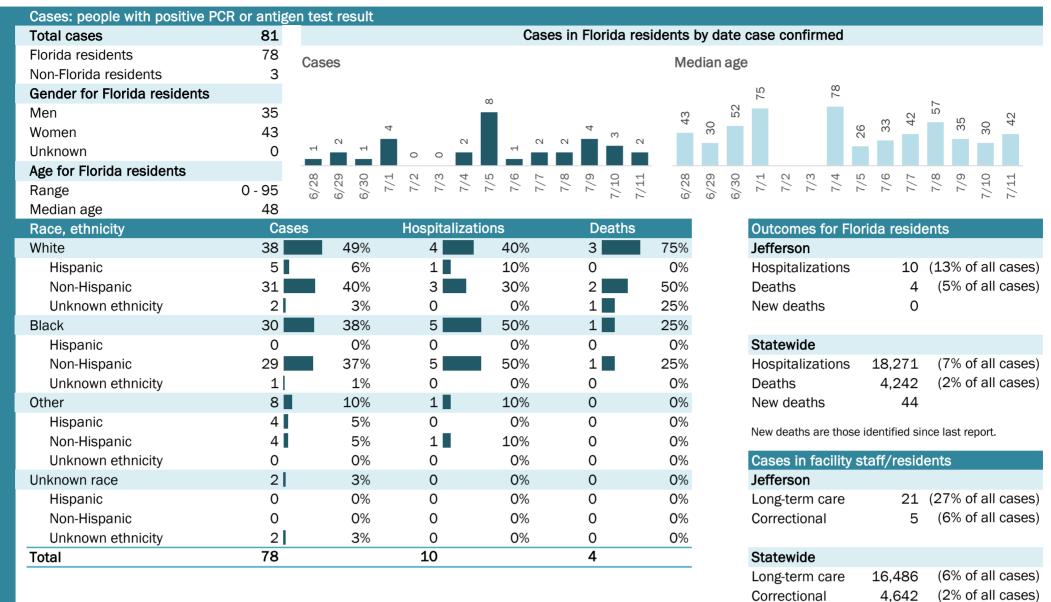

## **COVID-19: summary for Baker County**

Data through Jul 11, 2020 verified as of Jul 12, 2020 at 09:25 AM

Data in this report are provisional and subject to change.

| _ |                                |        |         |              |                   |          |         |             |       |         |       | _                          |       | _       |       |       | _      | _        |       |             | _    | _          | _    |
|---|--------------------------------|--------|---------|--------------|-------------------|----------|---------|-------------|-------|---------|-------|----------------------------|-------|---------|-------|-------|--------|----------|-------|-------------|------|------------|------|
|   | Cases: people with positive PC |        | en test | result       |                   |          |         |             |       |         |       |                            |       |         |       |       |        |          |       |             |      |            |      |
|   | Total cases                    | 162    |         |              |                   | C        | ases ir | n Florida   | resid | dents t | oy da | ate c                      | ase o | confi   | irme  | bd    |        |          |       |             |      |            |      |
|   | Florida residents              | 162    | Case    | s            |                   |          |         |             |       | Med     | dian  | age                        |       |         |       |       |        |          |       |             |      |            |      |
|   | Non-Florida residents          | 0      |         | -            |                   |          |         |             |       |         |       |                            |       |         |       | ~     | 02,    | <b>+</b> |       |             |      |            |      |
|   | Gender for Florida residents   |        |         |              | 15                |          |         | 16          |       |         | 61    |                            | ~ ·   | - 1     |       | i 83  |        | 64       |       | <del></del> |      | 23         |      |
|   | Men                            | 85     |         | 10           |                   |          | ~       |             | 11    | (0      |       | 39                         | 43    | 44<br>[ | 4/    |       |        | 1        | 37    | 44          | 46   |            |      |
|   | Women                          | 73     |         | 1<br>2       | - <del>4</del> ru | <u>م</u> | വ       | 0           |       | 26      |       |                            |       |         |       |       |        |          |       |             |      |            |      |
|   | Unknown                        | 4      | 2       |              |                   | m        |         |             |       |         |       |                            |       |         |       |       |        |          |       |             |      |            |      |
|   | Age for Florida residents      |        | 00      | 0, 0, 7      | - 0 0 4           | ο n      | N 8     | 0 0         | -     | 00      | ດ     | 0                          |       |         | η r   | 4 1   | ں<br>م | 1 0      | _     | 00 0        |      | 2 -1       |      |
|   | Range                          | 1 - 97 | 6/28    | 6/29<br>6/30 | 7/2               | 7/5      | 7/7     | 7/9<br>7/10 | 7/11  | 6/28    | 6/29  | 6/30                       | 7/1   | 7/2     |       | 7/4   | 7/5    | 7/6      | )/)   | 7/0         | 7/10 | ·/<br>7/11 |      |
|   | Median age                     | 44     |         |              |                   |          |         |             |       |         |       | _                          |       |         |       |       |        |          |       |             | -    |            |      |
| _ | Race, ethnicity                | Cas    | ses     |              | Hospitaliz        | ations   |         | Death       | IS    |         |       |                            | Outc  | ome     | s fo  | r Flo | orida  | a res    | ide   | nts         |      |            |      |
|   | White                          | 105    |         | 65%          | 14                | 70%      |         | 3           |       | 75%     |       |                            | Bake  | r       |       |       |        |          |       |             |      |            |      |
|   | Hispanic                       | 1      |         | 1%           | 0                 | 0%       |         | 0           |       | 0%      |       |                            | Hosp  | italiz  | zatic | ons   |        | 2        | 0     | (12%        | of a | ll cas     | ses) |
|   | Non-Hispanic                   | 98     |         | 60%          | 14                | 70%      |         | 3           |       | 75%     |       | Hospitalizations<br>Deaths |       |         | 4     | (2%   | of a   | ll cas   | ses)  |             |      |            |      |
|   | Unknown ethnicity              | 6      |         | 4%           | 0                 | 0%       |         | 0           |       | 0%      |       |                            | New   | deat    | hs    |       |        |          | 0     |             |      |            |      |
|   | Black                          | 32     |         | 20%          | 4                 | 20%      |         | 1           |       | 25%     |       |                            |       |         |       |       |        |          |       |             |      |            |      |
|   | Hispanic                       | 0      |         | 0%           | 0                 | 0%       |         | 0           |       | 0%      |       | :                          | State | wid     | е     |       |        |          |       |             |      |            |      |
|   | Non-Hispanic                   | 25     |         | 15%          | 4                 | 20%      |         | 1           |       | 25%     |       |                            | Hosp  | italiz  | zatic | ons   | 18     | 8,27     | 1     | (7%         | of a | ll cas     | ses) |
|   | Unknown ethnicity              | 7      |         | 4%           | 0                 | 0%       |         | 0           |       | 0%      |       |                            | Deat  | hs      |       |       | 4      | 4,24     | 2     | (2%         | of a | ll cas     | ses) |
|   | Other                          | 7      |         | 4%           | 2                 | 10%      |         | 0           |       | 0%      |       |                            | New   | deat    | hs    |       |        | 4        | 4     |             |      |            |      |
|   | Hispanic                       | 1      |         | 1%           | 0                 | 0%       |         | 0           |       | 0%      |       |                            | Noud  | ootha   | ore   | thee  | ider   | tificat  | loin  |             |      | 4          |      |
|   | Non-Hispanic                   | 4      |         | 2%           | 2                 | 10%      |         | 0           |       | 0%      |       |                            | New d | eaths   | are   | unose | e laer | uned     | isino | e last      | repo | ι.         |      |
|   | Unknown ethnicity              | 2      |         | 1%           | 0                 | 0%       |         | 0           |       | 0%      |       |                            | Case  | s in    | faci  | lity  | stafi  | f/res    | side  | nts         |      |            |      |
|   | Unknown race                   | 18     |         | 11%          | 0                 | 0%       |         | 0           |       | 0%      |       |                            | Bake  | r       |       |       |        |          |       |             |      |            |      |
|   | Hispanic                       | 1      |         | 1%           | 0                 | 0%       |         | 0           |       | 0%      |       |                            | Long  | tern    | n ca  | re    |        | 1        | .9 (  | (12%        | of a | ll cas     | ses) |
|   | Non-Hispanic                   | 0      |         | 0%           | 0                 | 0%       |         | 0           |       | 0%      |       |                            | Corre | ectio   | nal   |       |        |          | 7     | (4%         | of a | ll cas     | ses) |
|   | Unknown ethnicity              | 17     |         | 10%          | 0                 | 0%       |         | 0           |       | 0%      |       |                            |       |         |       |       |        |          |       |             |      |            |      |
|   | Total                          | 162    |         |              | 20                |          |         | 4           |       |         |       | :                          | State | wid     | е     |       |        |          |       |             |      |            |      |
|   |                                |        |         |              |                   |          |         |             |       |         |       |                            | Long  | tern    | n ca  | re    | 10     | 6,48     | 6     | (6%         | of a | ll cas     | ses) |
|   |                                |        |         |              |                   |          |         |             |       |         |       |                            | -     |         |       |       |        |          | -     | (00)        | ~    |            |      |

4,642 (2% of all cases)

Correctional

| Age group   | All cases |     | New cases (7 | //11) | Hospitalizat | ions | Deaths |     |
|-------------|-----------|-----|--------------|-------|--------------|------|--------|-----|
| 0-4 years   | 2         | 1%  | 0            | 0%    | 0            | 0%   | 0      | 0%  |
| 5-14 years  | 4         | 2%  | 0            | 0%    | 1            | 5%   | 0      | 0%  |
| 15-24 years | 27        | 17% | 2            | 18%   | 1            | 5%   | 0      | 0%  |
| 25-34 years | 24        | 15% | 2            | 18%   | 3            | 15%  | 0      | 0%  |
| 35-44 years | 26        | 16% | 0            | 0%    | 0            | 0%   | 0      | 0%  |
| 45-54 years | 22        | 14% | 3            | 27%   | 2            | 10%  | 0      | 0%  |
| 55-64 years | 27        | 17% | 4            | 36%   | 2            | 10%  | 0      | 0%  |
| 65-74 years | 13        | 8%  | 0            | 0%    | 6            | 30%  | 3      | 75% |
| 75-84 years | 14        | 9%  | 0            | 0%    | 4            | 20%  | 1      | 25% |
| 85+ years   | 3         | 2%  | 0            | 0%    | 1            | 5%   | 0      | 0%  |
| Unknown     | 0         | 0%  | 0            | 0%    | 0            | 0%   | 0      | 0%  |
| Total       | 162       |     | 11           |       | 20           |      | 4      |     |