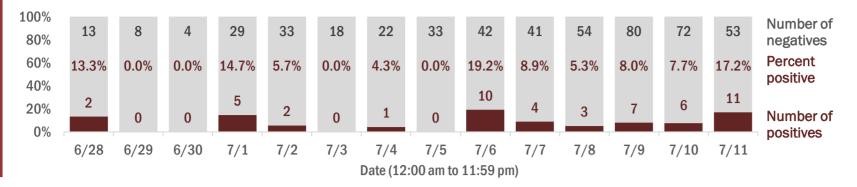

#### Percent positivity for new cases

These counts include the number of people for whom the department received PCR or antigen laboratory results by day. This percent is the number of people who test positive for the first time divided by all the people tested that day, excluding people who have previously tested positive.