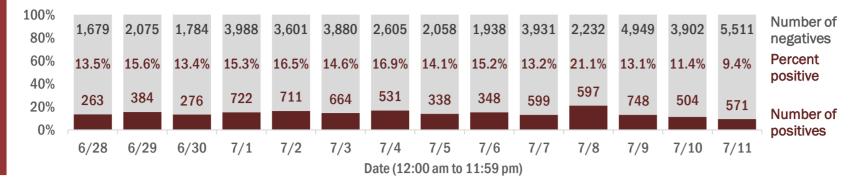

Percent positivity for new cases

These counts include the number of people for whom the department received PCR or antigen laboratory results by day. This percent is the number of people who test positive for the first time divided by all the people tested that day, excluding people who have previously tested positive.