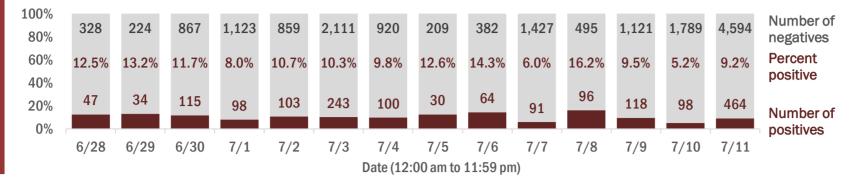

Percent positivity for new cases

These counts include the number of people for whom the department received PCR or antigen laboratory results by day. This percent is the number of people who test positive for the first time divided by all the people tested that day, excluding people who have previously tested positive.