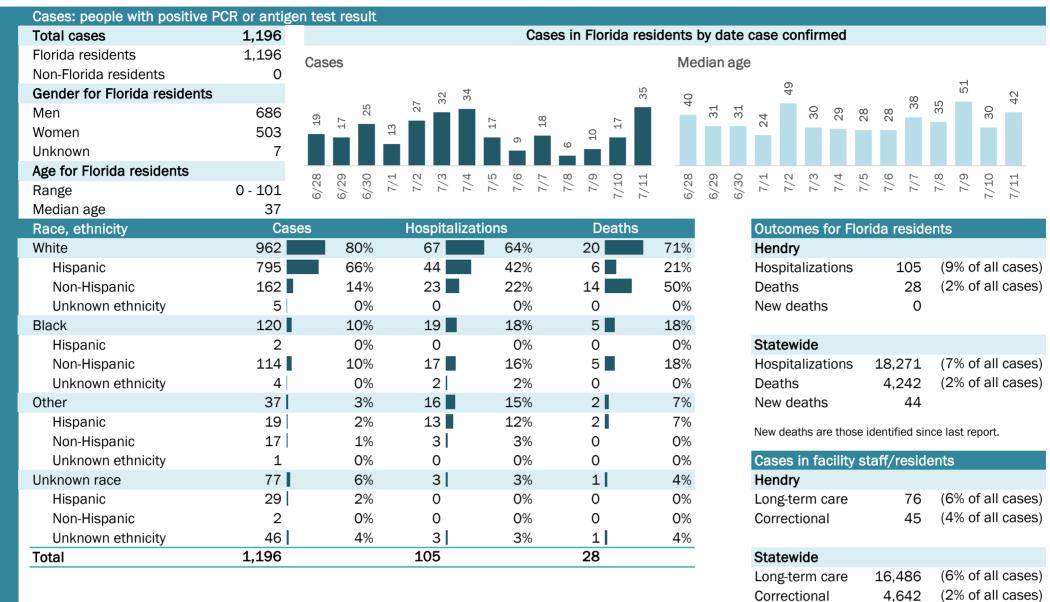

# **COVID-19: summary for Florida** Data through Jul 11, 2020 verified as of Jul 12, 2020 at 09:25 AM

Data in this report are provisional and subject to change.

| Cases: people with positive I | PCR or antig | gen tes | t result       |       |                |            |         |       |       |       |        |        |              |        |               |         |      |        |       |        |        |         |        |       |        |       |        |
|-------------------------------|--------------|---------|----------------|-------|----------------|------------|---------|-------|-------|-------|--------|--------|--------------|--------|---------------|---------|------|--------|-------|--------|--------|---------|--------|-------|--------|-------|--------|
| Total cases                   | 269,811      |         |                |       |                |            |         |       | Cas   | es ir | n Flo  | rida   | resi         | idents | dy d          | ate     | case | e con  | firm  | ned    |        |         |        |       |        |       |        |
| Florida residents             | 266,119      | Case    | s              |       |                |            |         |       |       |       |        |        |              | M      | ediaı         | า ลุยุศ | è    |        |       |        |        |         |        |       |        |       |        |
| Non-Florida residents         | 3,692        | 00.00   |                |       | c              | 0          |         |       |       |       | 0      |        | 15,299       |        |               |         |      |        |       |        |        | ~       |        |       | 0      | ~     |        |
| Gender for Florida residents  |              |         |                | 74    | ,401<br>11 202 | -, 5<br>29 |         |       | 74    | 6     | 11,336 | 10,324 | 15,          | 36     | 37            | 36      | 37   | 37     | 35    | 36     | 38     | 40      | 39     | 38    | 40     | 40    | 300    |
| Men                           | 129,647      | 5,380   | 6,043<br>6,565 | 9,474 | 9,401<br>11 2  | 9.929      | 6,274   | 7,287 | 9,974 | 8,909 | 11     | 10,    |              |        |               |         |      |        |       |        |        |         |        |       |        |       |        |
| Women                         | 134,879      | 5,3     | 6,0            |       |                |            | ů,      | 4     |       |       |        |        |              |        |               |         |      |        |       |        |        |         |        |       |        |       |        |
| Unknown                       | 1,593        |         |                |       |                |            |         |       |       |       |        |        |              |        |               |         |      |        |       |        |        |         |        |       |        |       |        |
| Age for Florida residents     |              | 00      | o 0            | -     | 0 0            | 0 4        | сл<br>I | 9     | 2     | 00    | റ      | 0      | $\leftarrow$ | 00     | )<br>)<br>)   | 0       | -    | 2      | с     | 4      | ß      | 9       | ~      | 00    | റ      | 0     | -      |
| Range                         | 0 - 119      | 6/28    | 6/29<br>6/30   | 7/1   | 7/2            | c/1<br>7/4 | 2/2     | 7/6   | L/7   | 7/8   | 6/2    | 7/10   | 7/11         | 6/28   | c, -0<br>6/29 | 6/30    | 7/1  | 7/2    | /2    | 7/4    | 7/5    | /2      | L/7    | /2    | 6/2    | 7/10  | 7/11   |
| Median age                    | 39           |         |                |       |                |            |         |       |       |       |        |        |              |        | _             |         |      |        |       |        |        |         |        |       |        |       |        |
| Race, ethnicity               |              | ses     |                | ŀ     | losp           | italiz     | atior   | າຣ    |       |       | D      | eath   | IS           |        |               |         | Out  | com    | es f  | or F   | loric  | la re   | side   | ents  |        |       |        |
| White                         | 104,426      |         | 39%            | 10    | ,927           | 7          |         | 609   | %     | 2,8   | 885    |        |              | 68%    |               |         | Flo  | rida   |       |        |        |         |        |       |        |       |        |
| Hispanic                      | 48,100       |         | 18%            | 4     | ,555           | 5          |         | 259   | %     | 8     | 892    |        |              | 21%    |               |         | Hos  | spita  | lizat | ions   | -      | 18,2    | 71     | (7    | % of   | all c | cases) |
| Non-Hispanic                  | 46,814       |         | 18%            | 6     | 6,013          |            |         | 339   | %     | ,     | 860    |        |              | 44%    |               |         | Dea  | aths   |       |        |        | 4,2     | 42     | (2    | % of   | all c | cases) |
| Unknown ethnicity             | 9,512        |         | 4%             |       | 359            | )          |         | 29    | %     | -     | 133    |        |              | 3%     |               |         | Nev  | v dea  | aths  |        |        |         | 44     |       |        |       |        |
| Black                         | 40,231       |         | 15%            | 4     | .,727          | 7          |         | 269   | %     | 8     | 894    |        |              | 21%    |               |         | Νοω  | doatl  | he ar | o tho  | so ida | ontific | nd cin | دا مم | st rep | ort   |        |
| Hispanic                      | 1,896        |         | 1%             |       | 244            | 1          |         | 19    | %     |       | 30     |        |              | 1%     |               |         | INCW | ueau   | 15 01 |        | 50 IU  |         | su sin |       | sciep  | ort.  |        |
| Non-Hispanic                  | 33,479       |         | 13%            | 4     | ,361           |            |         | 249   | %     | 8     | 835    |        |              | 20%    |               |         | Cas  | ses i  | n fa  | cility | / sta  | ff/re   | eside  | ents  |        |       |        |
| Unknown ethnicity             | 4,856        |         | 2%             |       | 122            | 2          |         | 19    | %     |       | 29     |        |              | 1%     |               |         | Flo  | rida   |       |        |        |         |        |       |        |       |        |
| Other                         | 22,203       |         | 8%             | 2     | ,003           | 3          |         | 119   | %     | 3     | 301    |        |              | 7%     |               |         | Lon  | ig-ter | rm c  | are    | 2      | 16,4    | 86     | (6    | % of   | all c | cases) |
| Hispanic                      | 12,807       |         | 5%             | 1     | .,280          |            |         | 79    | %     | -     | 159    |        |              | 4%     |               |         | Cor  | recti  | ona   | I      |        | 4,6     | 42     | (2    | % of   | all c | cases) |
| Non-Hispanic                  | 5,508        |         | 2%             |       | 611            | L          |         | 39    | %     | -     | 118    |        |              | 3%     |               |         |      |        |       |        |        |         |        |       |        |       |        |
| Unknown ethnicity             | 3,888        |         | 1%             |       | 112            | 2          |         | 19    | %     |       | 24     |        |              | 1%     |               |         |      |        |       |        |        |         |        |       |        |       |        |
| Unknown race                  | 99,259       |         | 37%            |       | 614            | t 📔        |         | 39    | %     | -     | 162    | 1      |              | 4%     |               |         |      |        |       |        |        |         |        |       |        |       |        |
| Hispanic                      | 6,670        |         | 3%             |       | 126            | 6          |         | 19    | %     |       | 21     |        |              | 0%     |               |         |      |        |       |        |        |         |        |       |        |       |        |
| Non-Hispanic                  | 1,855        |         | 1%             |       | 46             | 5          |         | 09    | %     |       | 12     |        |              | 0%     |               |         |      |        |       |        |        |         |        |       |        |       |        |
| Unknown ethnicity             | 90,734       |         | 34%            |       | 442            | 2          |         | 29    | %     |       | 129    |        |              | 3%     |               |         |      |        |       |        |        |         |        |       |        |       |        |
| Total                         | 266,119      |         |                | 18    | ,271           | _          |         |       |       | 4,2   | 242    |        |              |        |               |         |      |        |       |        |        |         |        |       |        |       |        |
|                               |              |         |                |       |                |            |         |       |       |       |        |        |              |        | -             |         |      |        |       |        |        |         |        |       |        |       |        |

Percent positivity for new cases

These counts include the number of people for whom the department received PCR or antigen laboratory results by day. This percent is the number of people who test positive for the first time divided by all the people tested that day, excluding people who have previously tested positive.