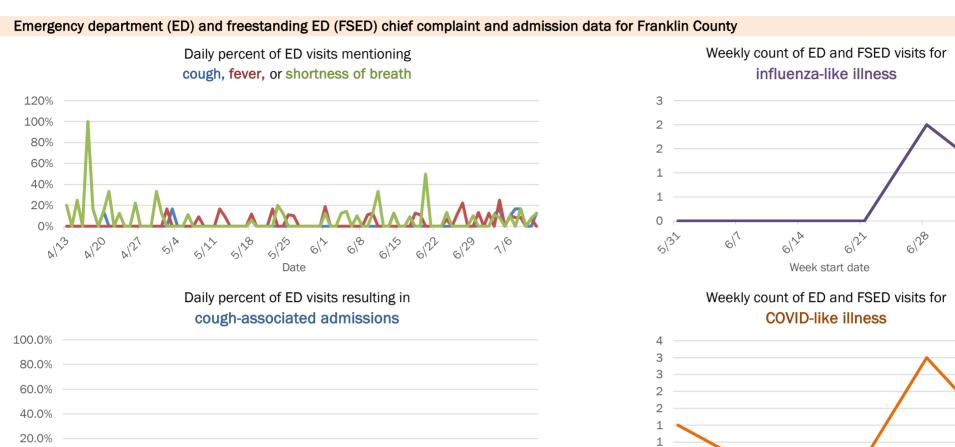

#### Emergency department (ED) and freestanding ED (FSED) chief complaint and admission data for Florida County