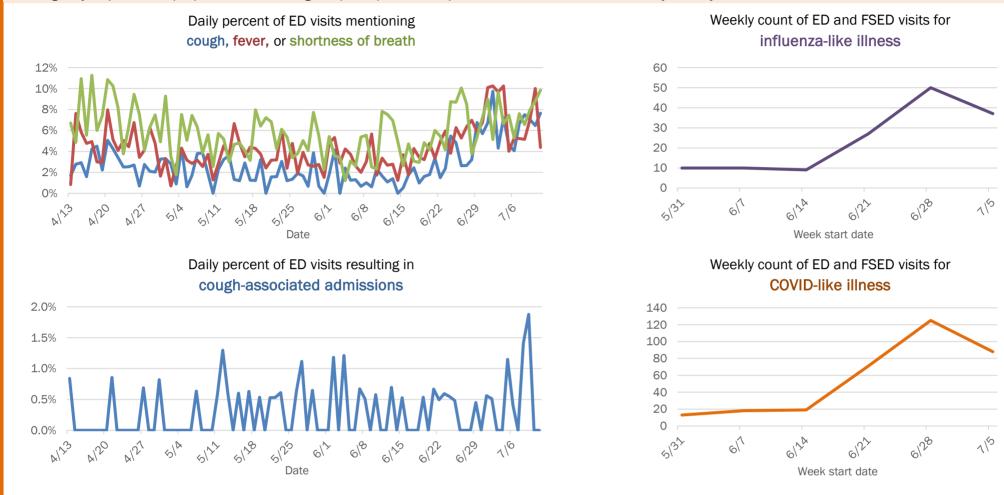

#### Emergency department (ED) and freestanding ED (FSED) chief complaint and admission data for Bay County