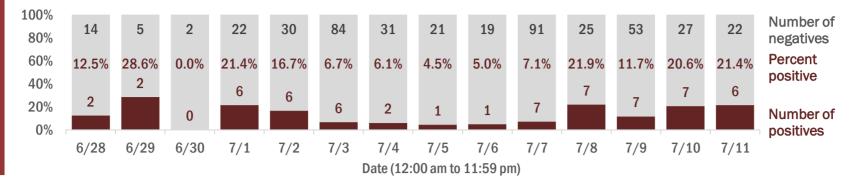

#### Percent positivity for new cases

These counts include the number of people for whom the department received PCR or antigen laboratory results by day. This percent is the number of people who test positive for the first time divided by all the people tested that day, excluding people who have previously tested positive.