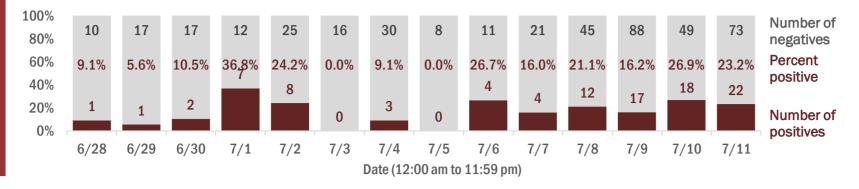

### **COVID-19: summary for Bradford County**

Data through Jul 11, 2020 verified as of Jul 12, 2020 at 09:25 AM

Data in this report are provisional and subject to change.

| Cases: people with positive PC | CR or antige | en test result       |                          |                   |                    |              |              |                          |                   |                            |
|--------------------------------|--------------|----------------------|--------------------------|-------------------|--------------------|--------------|--------------|--------------------------|-------------------|----------------------------|
| Total cases                    | 133          |                      |                          | Case              | es in Florida i    | residents b  | y date       | case confirmed           |                   |                            |
| Florida residents              | 133          | Cases                |                          |                   |                    | Med          | lian ag      | e                        |                   |                            |
| Non-Florida residents          | 0            | 00000                |                          |                   |                    | mea          |              |                          |                   |                            |
| Gender for Florida residents   |              |                      |                          |                   | 11                 |              |              | 47<br>1                  | 48<br>44          | 49<br>41<br>49             |
| Men                            | 48           |                      |                          | 2                 | 00                 | 22           | 29           | 22<br>28<br>34           |                   | 31                         |
| Women                          | 85           |                      | 4 w                      | 4                 | ى<br>س             | 4 0          |              | N                        |                   |                            |
| Unknown                        | 0            | - 0 <del>-</del>     | F 7                      | 0                 |                    |              |              |                          |                   |                            |
| Age for Florida residents      |              | 00 O O               | 4 0 0 4                  | 4 6 5             | 00 00 O            | ← ∞          | o 0          | τ 0 0 4                  | 4 6               | 0 0 €                      |
| Range                          | 1 - 107      | 6/28<br>6/29<br>6/30 | 7/1<br>7/2<br>7/3<br>7/4 | 7/5<br>7/6<br>7/7 | 7/8<br>7/9<br>7/10 | 7/11<br>6/28 | 6/29<br>6/30 | 7/1<br>7/2<br>7/3<br>7/4 | 7/5<br>7/6<br>7/7 | 7/8<br>7/9<br>7/10<br>7/11 |
| Median age                     | 45           |                      |                          |                   |                    |              |              |                          |                   |                            |
| Race, ethnicity                | Cas          | es                   | Hospitaliza              | ations            | Deaths             | \$           |              | Outcomes for F           | lorida resid      | ents                       |
| White                          | 91           | 68%                  | 11                       | 73%               | 2                  | 100%         |              | Bradford                 |                   |                            |
| Hispanic                       | 4            | 3%                   | 0                        | 0%                | 0                  | 0%           |              | Hospitalizations         | 15                | (11% of all cases)         |
| Non-Hispanic                   | 87           | 65%                  | 11                       | 73%               | 2                  | 100%         |              | Deaths                   | 2                 | (2% of all cases)          |
| Unknown ethnicity              | 0            | <b>O</b> %           | 0                        | 0%                | 0                  | 0%           |              | New deaths               | 0                 |                            |
| Black                          | 37           | 28%                  | 3                        | 20%               | 0                  | 0%           |              |                          |                   |                            |
| Hispanic                       | 0            | <b>O</b> %           | 0                        | 0%                | 0                  | 0%           |              | Statewide                |                   |                            |
| Non-Hispanic                   | 37           | 28%                  | 3                        | 20%               | 0                  | 0%           |              | Hospitalizations         | 18,271            | (7% of all cases)          |
| Unknown ethnicity              | 0            | <b>O</b> %           | 0                        | 0%                | 0                  | 0%           |              | Deaths                   | 4,242             | (2% of all cases)          |
| Other                          | 4            | 3%                   | 1                        | 7%                | 0                  | 0%           |              | New deaths               | 44                |                            |
| Hispanic                       | 2            | 2%                   | 0                        | 0%                | 0                  | 0%           |              | New deaths are tho       | a identified a    | inco loot ronart           |
| Non-Hispanic                   | 2            | 2%                   | 1                        | 7%                | 0                  | 0%           |              | new deaths are those     | se identified si  | ince last report.          |
| Unknown ethnicity              | 0            | 0%                   | 0                        | 0%                | 0                  | 0%           |              | Cases in facility        | staff/resid       | lents                      |
| Unknown race                   | 1            | 1%                   | 0                        | 0%                | 0                  | 0%           |              | Bradford                 |                   |                            |
| Hispanic                       | 0            | 0%                   | 0                        | 0%                | 0                  | 0%           |              | Long-term care           | 29                | (22% of all cases)         |
| Non-Hispanic                   | 0            | 0%                   | 0                        | <b>O</b> %        | 0                  | 0%           |              | Correctional             | 4                 | (3% of all cases)          |
| Unknown ethnicity              | 1            | 1%                   | 0                        | <b>O</b> %        | 0                  | 0%           |              |                          |                   |                            |
| Total                          | 133          |                      | 15                       |                   | 2                  |              |              | Statewide                |                   |                            |
|                                |              |                      |                          |                   |                    |              |              | Long-term care           | 16,486            | (6% of all cases)          |
|                                |              |                      |                          |                   |                    |              |              | Correctional             | 4,642             | (2% of all cases)          |

#### Percent positivity for new cases

These counts include the number of people for whom the department received PCR or antigen laboratory results by day. This percent is the number of people who test positive for the first time divided by all the people tested that day, excluding people who have previously tested positive.