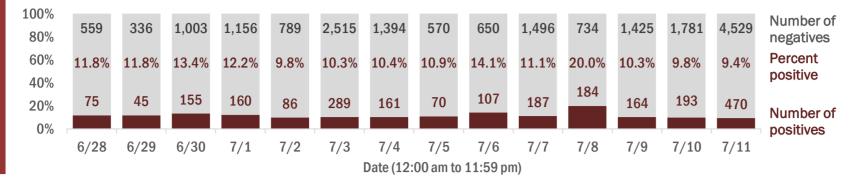

Percent positivity for new cases

These counts include the number of people for whom the department received PCR or antigen laboratory results by day. This percent is the number of people who test positive for the first time divided by all the people tested that day, excluding people who have previously tested positive.