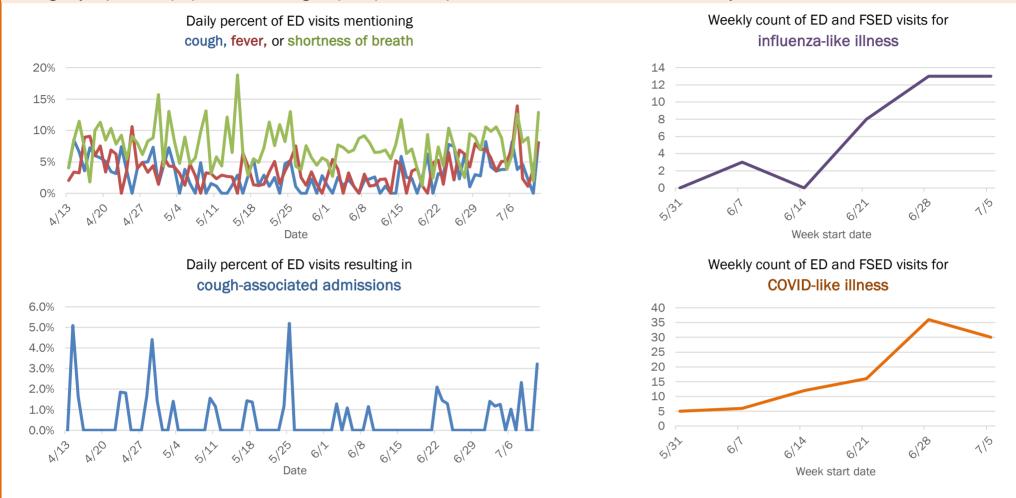

#### Emergency department (ED) and freestanding ED (FSED) chief complaint and admission data for Florida County