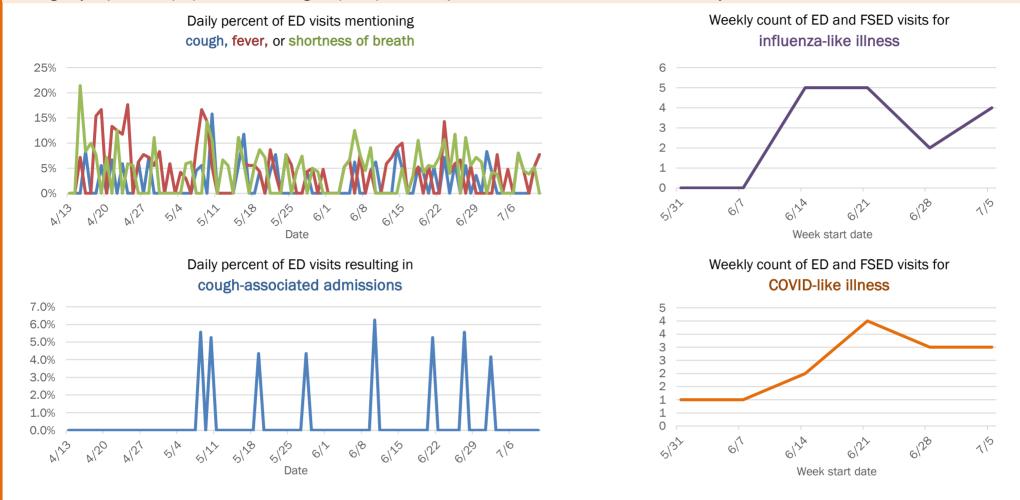

#### Emergency department (ED) and freestanding ED (FSED) chief complaint and admission data for Bay County