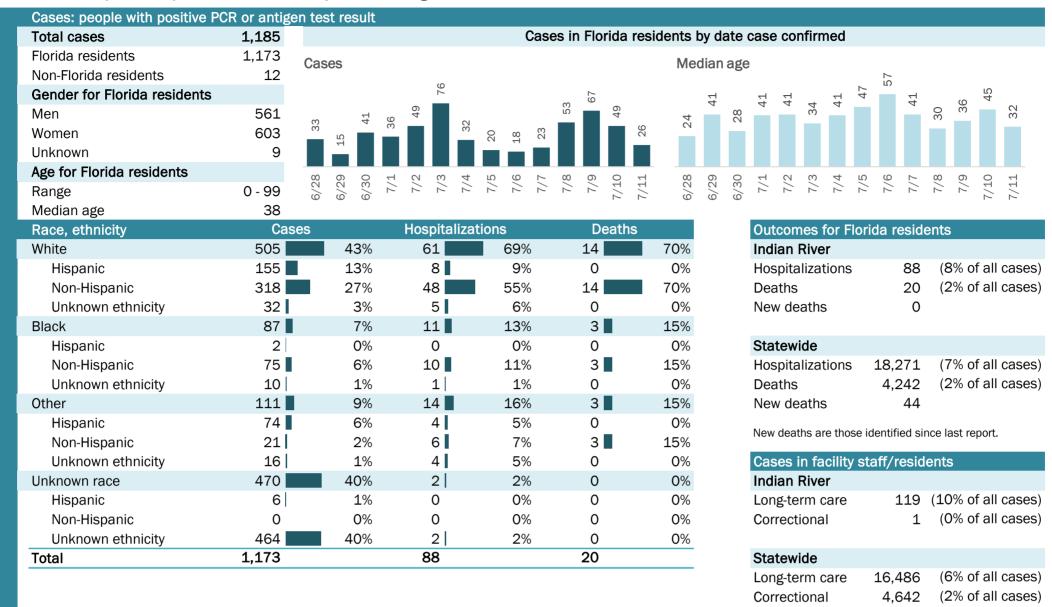

# **COVID-19: summary for Florida** Data through Jul 11, 2020 verified as of Jul 12, 2020 at 09:25 AM

Data in this report are provisional and subject to change.

| Cases: people with positive I | PCR or antig | gen tes | t result       |       |                |            |         |       |       |       |        |        |              |        |               |         |      |        |       |        |        |         |        |       |        |       |        |
|-------------------------------|--------------|---------|----------------|-------|----------------|------------|---------|-------|-------|-------|--------|--------|--------------|--------|---------------|---------|------|--------|-------|--------|--------|---------|--------|-------|--------|-------|--------|
| Total cases                   | 269,811      |         |                |       |                |            |         |       | Cas   | es ir | n Flo  | rida   | resi         | idents | dy d          | ate     | case | e con  | firm  | ned    |        |         |        |       |        |       |        |
| Florida residents             | 266,119      | Case    | s              |       |                |            |         |       |       |       |        |        |              | M      | ediaı         | า ลุยุศ | è    |        |       |        |        |         |        |       |        |       |        |
| Non-Florida residents         | 3,692        | 00.00   |                |       | c              | 0          |         |       |       |       | 0      |        | 15,299       |        |               |         |      |        |       |        |        | ~       |        |       | 0      | ~     |        |
| Gender for Florida residents  |              |         |                | 74    | ,401<br>11 202 | -, 5<br>29 |         |       | 74    | 6     | 11,336 | 10,324 | 15,          | 36     | 37            | 36      | 37   | 37     | 35    | 36     | 38     | 40      | 39     | 38    | 40     | 40    | 300    |
| Men                           | 129,647      | 5,380   | 6,043<br>6,565 | 9,474 | 9,401<br>11 2  | 9.929      | 6,274   | 7,287 | 9,974 | 8,909 | 11     | 10,    |              |        |               |         |      |        |       |        |        |         |        |       |        |       |        |
| Women                         | 134,879      | 5,3     | 6,0            |       |                |            | ů,      | 4     |       |       |        |        |              |        |               |         |      |        |       |        |        |         |        |       |        |       |        |
| Unknown                       | 1,593        |         |                |       |                |            |         |       |       |       |        |        |              |        |               |         |      |        |       |        |        |         |        |       |        |       |        |
| Age for Florida residents     |              | 00      | o 0            | -     | 0 0            | 0 4        | сл<br>I | 9     | 2     | 00    | റ      | 0      | $\leftarrow$ | 00     | )<br>)<br>)   | 0       | -    | 2      | с     | 4      | ß      | 9       | ~      | 00    | റ      | 0     | -      |
| Range                         | 0 - 119      | 6/28    | 6/29<br>6/30   | 7/1   | 7/2            | c/1<br>7/4 | 2/2     | 7/6   | L/7   | 7/8   | 6/2    | 7/10   | 7/11         | 6/28   | c, -0<br>6/29 | 6/30    | 7/1  | 7/2    | /2    | 7/4    | 7/5    | /2      | L/7    | /2    | 6/2    | 7/10  | 7/11   |
| Median age                    | 39           |         |                |       |                |            |         |       |       |       |        |        |              |        | _             |         |      |        |       |        |        |         |        |       |        |       |        |
| Race, ethnicity               |              | ses     |                | ŀ     | losp           | italiz     | atior   | າຣ    |       |       | D      | eath   | IS           |        |               |         | Out  | com    | es f  | or F   | loric  | la re   | side   | ents  |        |       |        |
| White                         | 104,426      |         | 39%            | 10    | ,927           | 7          |         | 609   | %     | 2,8   | 885    |        |              | 68%    |               |         | Flo  | rida   |       |        |        |         |        |       |        |       |        |
| Hispanic                      | 48,100       |         | 18%            | 4     | ,555           | 5          |         | 259   | %     | 8     | 892    |        |              | 21%    |               |         | Hos  | spita  | lizat | ions   | -      | 18,2    | 71     | (7    | % of   | all c | cases) |
| Non-Hispanic                  | 46,814       |         | 18%            | 6     | 6,013          |            |         | 339   | %     | ,     | 860    |        |              | 44%    |               |         | Dea  | aths   |       |        |        | 4,2     | 42     | (2    | % of   | all c | cases) |
| Unknown ethnicity             | 9,512        |         | 4%             |       | 359            | )          |         | 29    | %     | -     | 133    |        |              | 3%     |               |         | Nev  | v dea  | aths  |        |        |         | 44     |       |        |       |        |
| Black                         | 40,231       |         | 15%            | 4     | .,727          | 7          |         | 269   | %     | 8     | 894    |        |              | 21%    |               |         | Νοω  | doatl  | he ar | o tho  | so ida | ontific | nd cin | دا مم | st rep | ort   |        |
| Hispanic                      | 1,896        |         | 1%             |       | 244            | 1          |         | 19    | %     |       | 30     |        |              | 1%     |               |         | INCW | ueau   | 15 01 |        | 50 IU  |         | su sin |       | sciep  | ort.  |        |
| Non-Hispanic                  | 33,479       |         | 13%            | 4     | ,361           |            |         | 249   | %     | 8     | 835    |        |              | 20%    |               |         | Cas  | ses i  | n fa  | cility | / sta  | ff/re   | eside  | ents  |        |       |        |
| Unknown ethnicity             | 4,856        |         | 2%             |       | 122            | 2          |         | 19    | %     |       | 29     |        |              | 1%     |               |         | Flo  | rida   |       |        |        |         |        |       |        |       |        |
| Other                         | 22,203       |         | 8%             | 2     | ,003           | 3          |         | 119   | %     | 3     | 301    |        |              | 7%     |               |         | Lon  | ig-ter | rm c  | are    | 2      | 16,4    | 86     | (6    | % of   | all c | cases) |
| Hispanic                      | 12,807       |         | 5%             | 1     | .,280          |            |         | 79    | %     | -     | 159    |        |              | 4%     |               |         | Cor  | recti  | ona   | I      |        | 4,6     | 42     | (2    | % of   | all c | cases) |
| Non-Hispanic                  | 5,508        |         | 2%             |       | 611            | L          |         | 39    | %     | -     | 118    |        |              | 3%     |               |         |      |        |       |        |        |         |        |       |        |       |        |
| Unknown ethnicity             | 3,888        |         | 1%             |       | 112            | 2          |         | 19    | %     |       | 24     |        |              | 1%     |               |         |      |        |       |        |        |         |        |       |        |       |        |
| Unknown race                  | 99,259       |         | 37%            |       | 614            | t 📔        |         | 39    | %     | -     | 162    | 1      |              | 4%     |               |         |      |        |       |        |        |         |        |       |        |       |        |
| Hispanic                      | 6,670        |         | 3%             |       | 126            | 6          |         | 19    | %     |       | 21     |        |              | 0%     |               |         |      |        |       |        |        |         |        |       |        |       |        |
| Non-Hispanic                  | 1,855        |         | 1%             |       | 46             | 5          |         | 09    | %     |       | 12     |        |              | 0%     |               |         |      |        |       |        |        |         |        |       |        |       |        |
| Unknown ethnicity             | 90,734       |         | 34%            |       | 442            | 2          |         | 29    | %     |       | 129    |        |              | 3%     |               |         |      |        |       |        |        |         |        |       |        |       |        |
| Total                         | 266,119      |         |                | 18    | ,271           | _          |         |       |       | 4,2   | 242    |        |              |        |               |         |      |        |       |        |        |         |        |       |        |       |        |
|                               |              |         |                |       |                |            |         |       |       |       |        |        |              |        | -             |         |      |        |       |        |        |         |        |       |        |       |        |