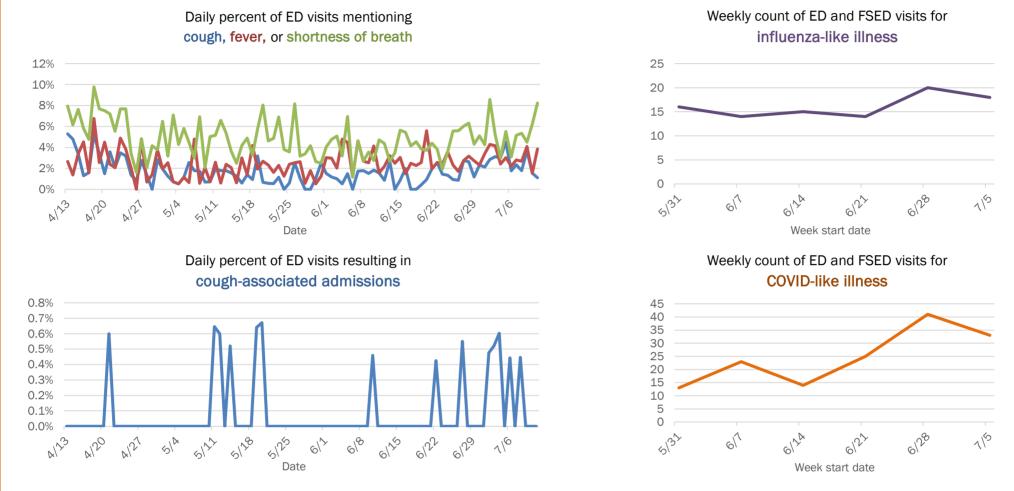

#### Emergency department (ED) and freestanding ED (FSED) chief complaint and admission data for Florida County