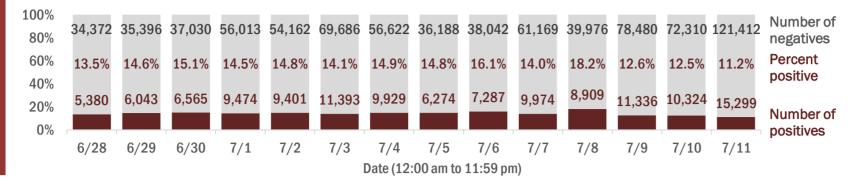

Percent positivity for new cases

These counts include the number of people for whom the department received PCR or antigen laboratory results by day. This percent is the number of people who test positive for the first time divided by all the people tested that day, excluding people who have previously tested positive.