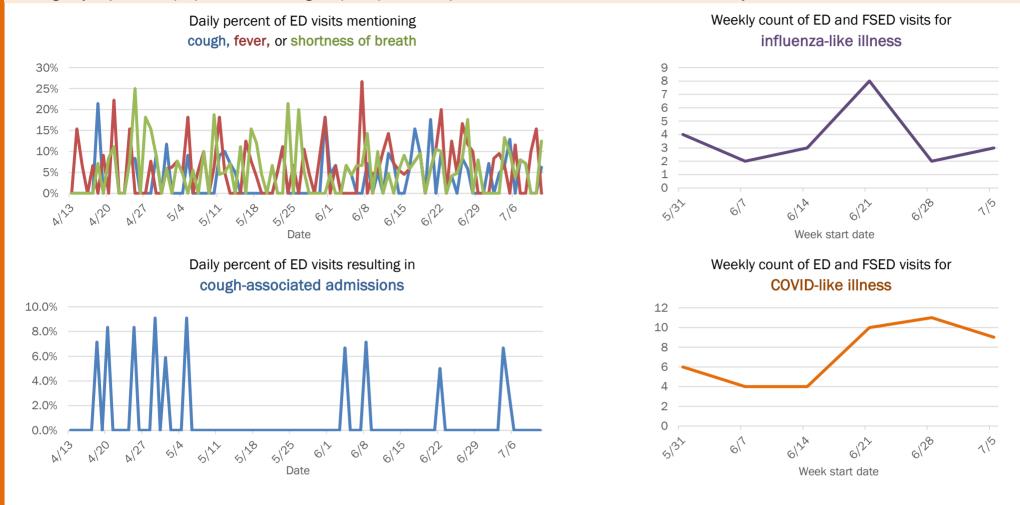

#### Emergency department (ED) and freestanding ED (FSED) chief complaint and admission data for Florida County