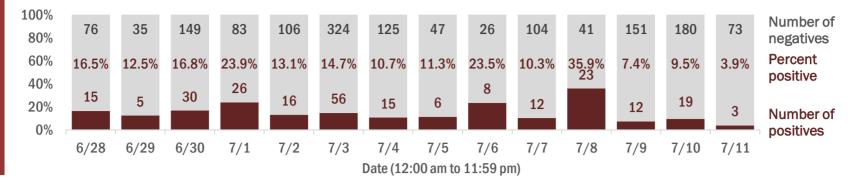

Percent positivity for new cases

These counts include the number of people for whom the department received PCR or antigen laboratory results by day. This percent is the number of people who test positive for the first time divided by all the people tested that day, excluding people who have previously tested positive.