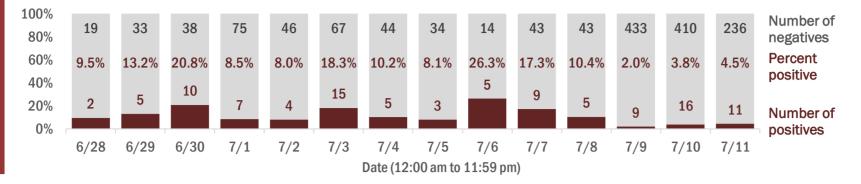

Percent positivity for new cases

These counts include the number of people for whom the department received PCR or antigen laboratory results by day. This percent is the number of people who test positive for the first time divided by all the people tested that day, excluding people who have previously tested positive.