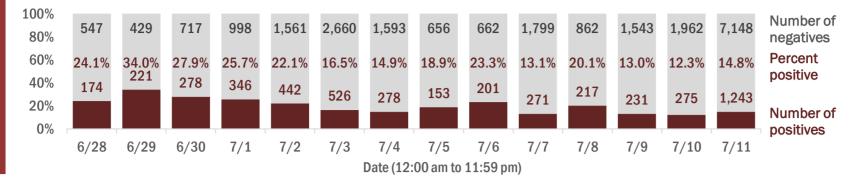

#### Percent positivity for new cases

These counts include the number of people for whom the department received PCR or antigen laboratory results by day. This percent is the number of people who test positive for the first time divided by all the people tested that day, excluding people who have previously tested positive.

#### Emergency department (ED) and freestanding ED (FSED) chief complaint and admission data for Bay County