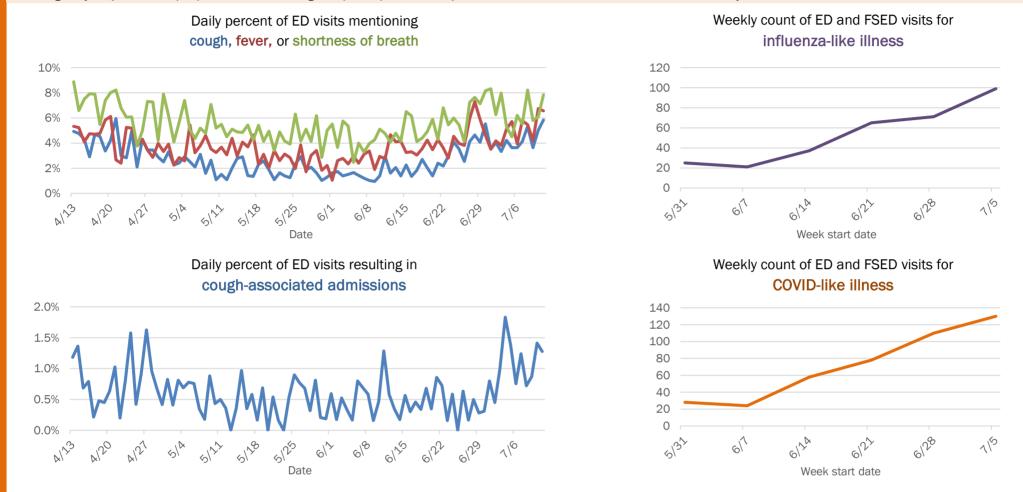

#### Emergency department (ED) and freestanding ED (FSED) chief complaint and admission data for Bay County