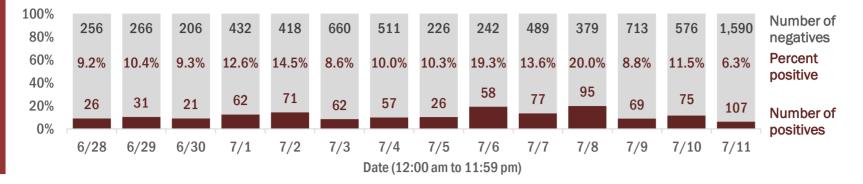

#### Percent positivity for new cases

These counts include the number of people for whom the department received PCR or antigen laboratory results by day. This percent is the number of people who test positive for the first time divided by all the people tested that day, excluding people who have previously tested positive.