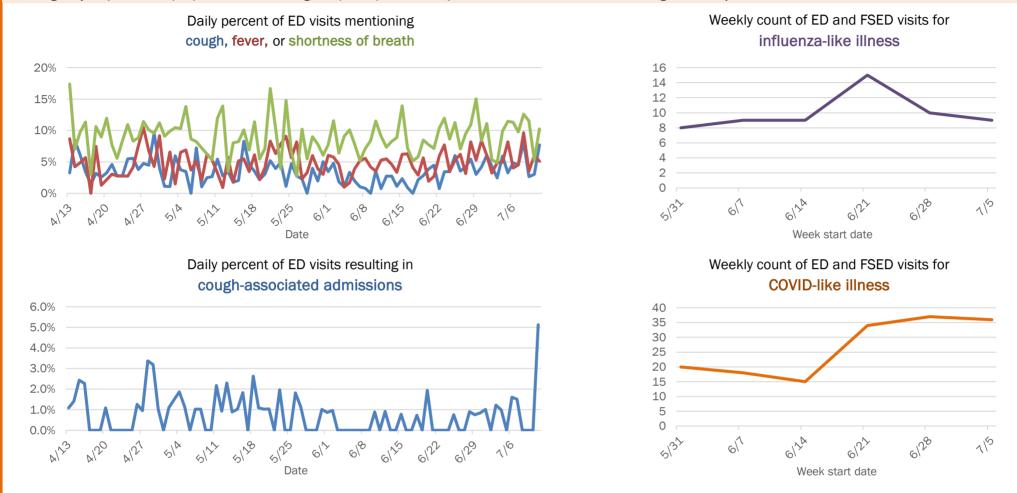

#### Emergency department (ED) and freestanding ED (FSED) chief complaint and admission data for Bay County