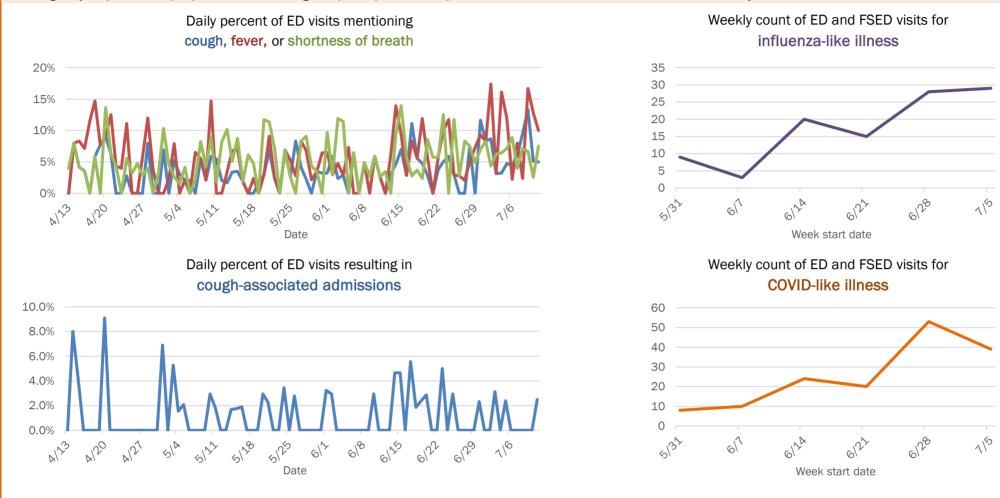

#### Emergency department (ED) and freestanding ED (FSED) chief complaint and admission data for Florida County