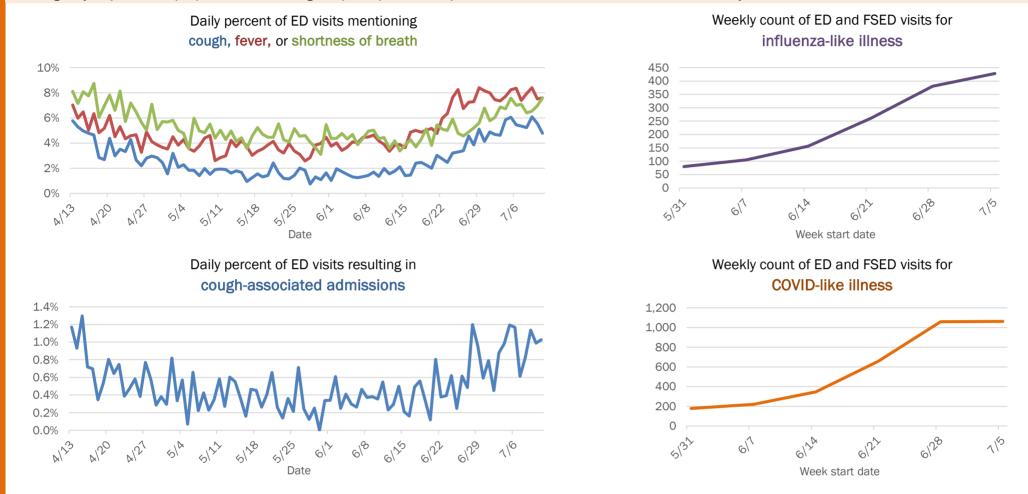

#### Emergency department (ED) and freestanding ED (FSED) chief complaint and admission data for Florida County