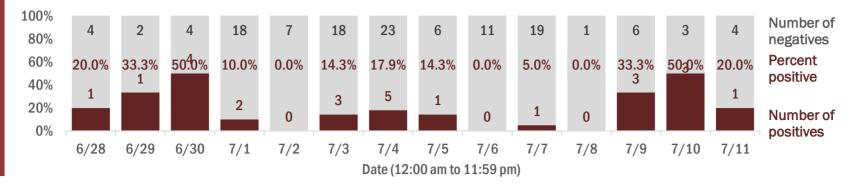

#### Percent positivity for new cases

These counts include the number of people for whom the department received PCR or antigen laboratory results by day. This percent is the number of people who test positive for the first time divided by all the people tested that day, excluding people who have previously tested positive.