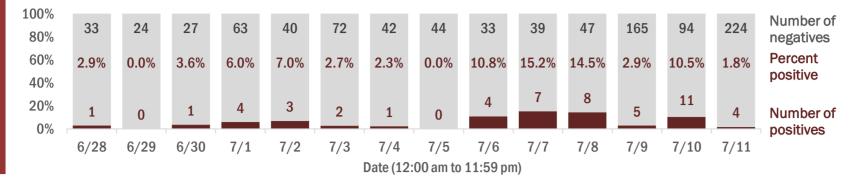

Percent positivity for new cases

These counts include the number of people for whom the department received PCR or antigen laboratory results by day. This percent is the number of people who test positive for the first time divided by all the people tested that day, excluding people who have previously tested positive.