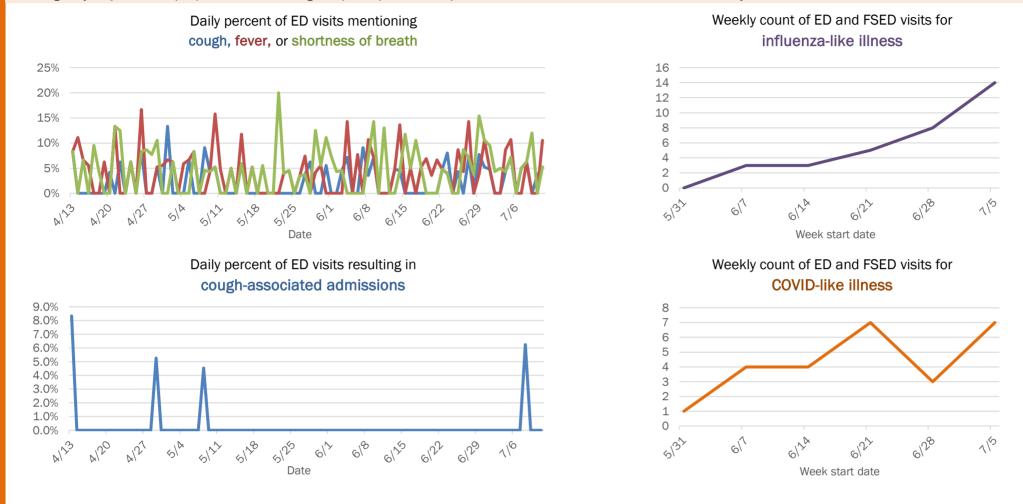

#### Emergency department (ED) and freestanding ED (FSED) chief complaint and admission data for Florida County