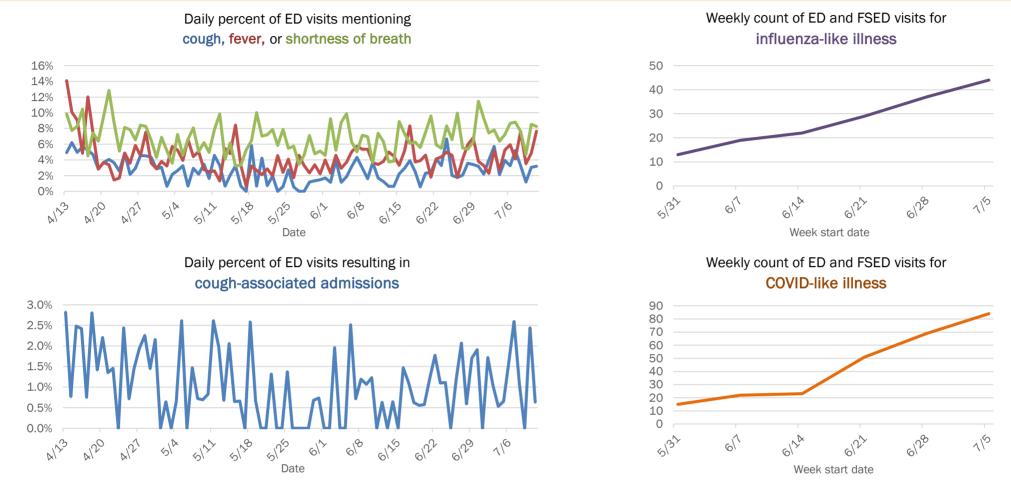

#### Emergency department (ED) and freestanding ED (FSED) chief complaint and admission data for Bay County