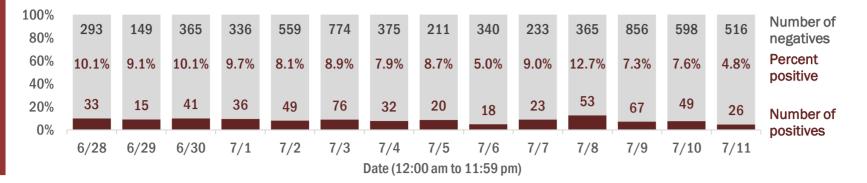

Percent positivity for new cases

These counts include the number of people for whom the department received PCR or antigen laboratory results by day. This percent is the number of people who test positive for the first time divided by all the people tested that day, excluding people who have previously tested positive.