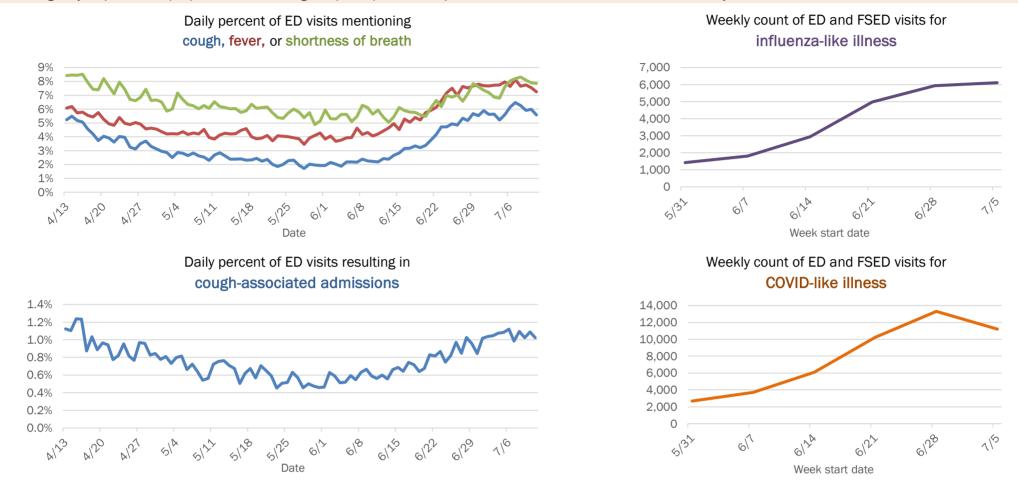

#### Emergency department (ED) and freestanding ED (FSED) chief complaint and admission data for Florida County