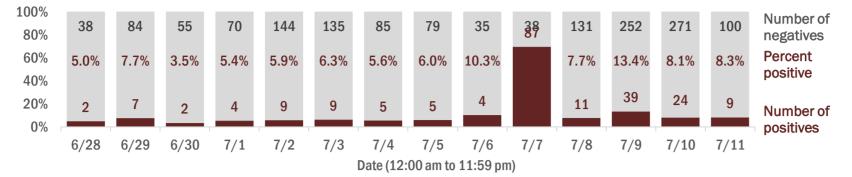

| 65-74 years | 41        | 7%  | 3            | 33%   | 15           | 26%  | 1      | 50% |
| 75-84 years | 18        | 3%  | 1            | 11%   | 11           | 19%  | 0      | 0%  |
| 85+ years   | 7         | 1%  | 0            | 0%    | 6            | 10%  | 0      | 0%  |
| Unknown     | 0         | 0%  | 0            | 0%    | 0            | 0%   | 0      | 0%  |
| Total       | 576       |     | 9            |       | 58           |      | 2      |     |

#### Percent positivity for new cases

These counts include the number of people for whom the department received PCR or antigen laboratory results by day. This percent is the number of people who test positive for the first time divided by all the people tested that day, excluding people who have previously tested positive.





### **COVID-19: summary for Jefferson County**

Data through Jul 11, 2020 verified as of Jul 12, 2020 at 09:25 AM

Data in this report are provisional and subject to change.



| Age group   | All cases |     | New cases ( | 7/11) | Hospitalizat | ions | Deaths |     |
|-------------|-----------|-----|-------------|-------|--------------|------|--------|-----|
| 0-4 years   | 2         | 3%  | 0           | 0%    | 1            | 10%  | 0      | 0%  |
| 5-14 years  | 2         | 3%  | 0           | 0%    | 1            | 10%  | 0      | 0%  |
| 15-24 years | 10        | 13% | 0           | 0%    | 0            | 0%   | 0      | 0%  |
| 25-34 years | 14        | 18% | 1           | 50%   | 1            | 10%  | 0      | 0%  |
| 35-44 years | 9         | 12% | 0           | 0%    | 0