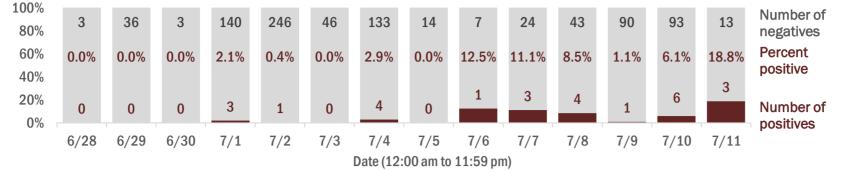

Percent positivity for new cases

These counts include the number of people for whom the department received PCR or antigen laboratory results by day. This percent is the number of people who test positive for the first time divided by all the people tested that day, excluding people who have previously tested positive.