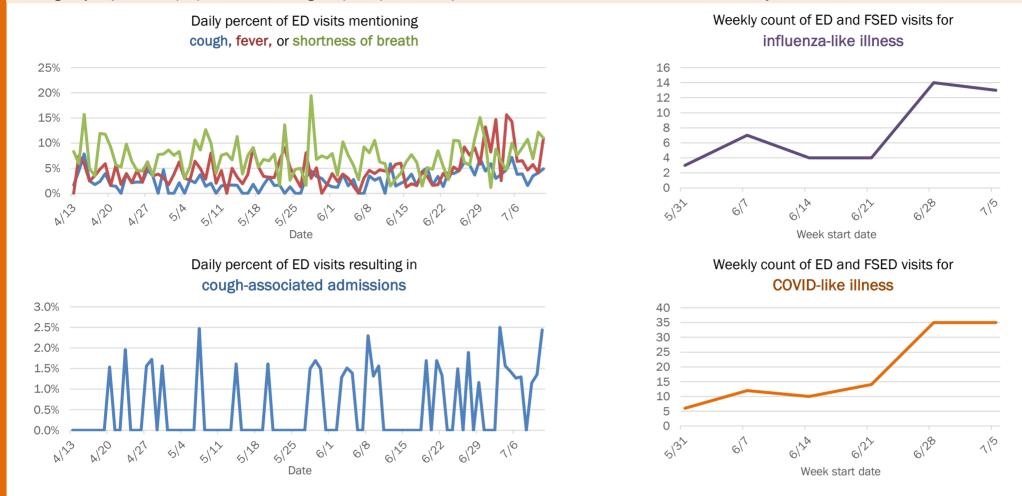

#### Emergency department (ED) and freestanding ED (FSED) chief complaint and admission data for Florida County