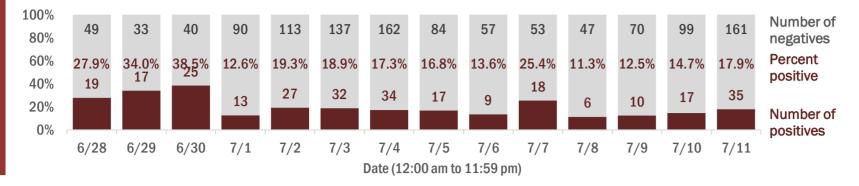

# **COVID-19: summary for Alachua County** Data through Jul 11, 2020 verified as of Jul 12, 2020 at 09:25 AM

Data in this report are provisional and subject to change.

| Cases: people with positive P | CR or antigen | test result          |                      |                   |                    |              |                                  |                     |                            |
|-------------------------------|---------------|----------------------|----------------------|-------------------|--------------------|--------------|----------------------------------|---------------------|----------------------------|
| Total cases                   | 2,098         |                      |                      | Case              | s in Florida re    | sidents by d | ate case confirmed               |                     |                            |
| Florida residents             | 2,058         | Cases                |                      |                   |                    | Median       | age                              |                     |                            |
| Non-Florida residents         | 40            |                      |                      |                   | ~                  |              | 0 0                              | 32<br>31<br>29      | 8 30 33<br>8 30 33         |
| Gender for Florida residents  |               |                      | 3 85<br>3 82         | 88                | 103                | 25           | 27<br>30<br>26<br>26<br>30       | 50 <del>3</del> 7 3 | 29<br>30<br>28<br>28       |
| Men                           | 1,001         |                      | 91<br>85<br>82<br>73 | 54<br>66<br>8     | 69 69 54           | t 👘          |                                  |                     |                            |
| Women                         | 1,051         | 40<br>38<br>45       |                      |                   |                    |              |                                  |                     |                            |
| Unknown                       | 6             |                      |                      |                   |                    |              |                                  |                     |                            |
| Age for Florida residents     | -             | 0 0 0 7              | - 0 0 4              | -1 6 2            | 000 <del>-</del>   | 1 00 00      | 0 H V W 4                        | 4 0 2               | 0 0 0                      |
| Range                         | 0 - 103       | 6/28<br>6/29<br>6/30 | 7/2<br>7/3<br>7/3    | 7/5<br>7/6<br>7/7 | 7/8<br>7/9<br>7/10 | 6/29<br>6/28 | 6/30<br>7/1<br>7/2<br>7/3<br>7/4 | 7/5<br>7/6<br>7/7   | 7/8<br>7/9<br>7/10<br>7/11 |
| Median age                    | 29            |                      |                      |                   |                    |              |                                  |                     |                            |
| Race, ethnicity               | Cases         | 5                    | Hospitalizat         | tions             | Deaths             |              | <b>Outcomes for Flo</b>          | orida reside        | ents                       |
| White                         | 693           | 34%                  | 43                   | 42%               | 7                  | 58%          | Alachua                          |                     |                            |
| Hispanic                      | 79            | 4%                   | 1                    | 1%                | 0                  | 0%           | Hospitalizations                 | 103                 | (5% of all cases)          |
| Non-Hispanic                  | 574           | 28%                  | 41                   | 40%               | 7                  | 58%          | Deaths                           | 12                  | (1% of all cases)          |
| Unknown ethnicity             | 40            | 2%                   | 1                    | 1%                | 0                  | 0%           | New deaths                       | 0                   |                            |
| Black                         | 447           | 22%                  | 51                   | 50%               | 5                  | 42%          |                                  |                     |                            |
| Hispanic                      | 5             | 0%                   | 0                    | 0%                | 0                  | 0%           | Statewide                        |                     |                            |
| Non-Hispanic                  | 421           | 20%                  | 49                   | 48%               | 5                  | 42%          | Hospitalizations                 | 18,271              | (7% of all cases)          |
| Unknown ethnicity             | 21            | 1%                   | 2                    | 2%                | 0                  | <b>O</b> %   | Deaths                           | 4,242               | (2% of all cases)          |
| Other                         | 292           | 14%                  | 4                    | 4%                | 0                  | 0%           | New deaths                       | 44                  |                            |
| Hispanic                      | 209           | 10%                  | 4                    | 4%                | 0                  | 0%           | New deaths are those             | a identified sin    | nce last report            |
| Non-Hispanic                  | 70            | 3%                   | 0                    | 0%                | 0                  | <b>O</b> %   |                                  | e identified Sil    |                            |
| Unknown ethnicity             | 13            | 1%                   | 0                    | 0%                | 0                  | 0%           | Cases in facility                | staff/reside        | ents                       |
| Unknown race                  | 626           | 30%                  | 5                    | 5%                | 0                  | <b>O</b> %   | Alachua                          |                     |                            |
| Hispanic                      | 13            | 1%                   | 0                    | 0%                | 0                  | 0%           | Long-term care                   | 78                  | (4% of all cases)          |
| Non-Hispanic                  | 4             | 0%                   | 0                    | 0%                | 0                  | 0%           | Correctional                     | 8                   | (0% of all cases)          |
| Unknown ethnicity             | 609           | 30%                  | 5                    | 5%                | 0                  | 0%           |                                  |                     |                            |
| Total                         | 2,058         |                      | 103                  |                   | 12                 |              | Statewide                        |                     |                            |
|                               |               |                      |                      |                   |                    |              | Long-term care                   | 16,486              | (6% of all cases)          |
|                               |               |                      |                      |                   |                    |              | Correctional                     | 4,642               | (2% of all cases)          |

#### Percent positivity for new cases

These counts include the number of people for whom the department received PCR or antigen laboratory results by day. This percent is the number of people who test positive for the first time divided by all the people tested that day, excluding people who have previously tested positive.