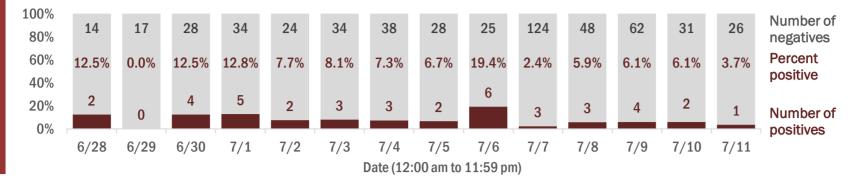

#### Percent positivity for new cases

These counts include the number of people for whom the department received PCR or antigen laboratory results by day. This percent is the number of people who test positive for the first time divided by all the people tested that day, excluding people who have previously tested positive.