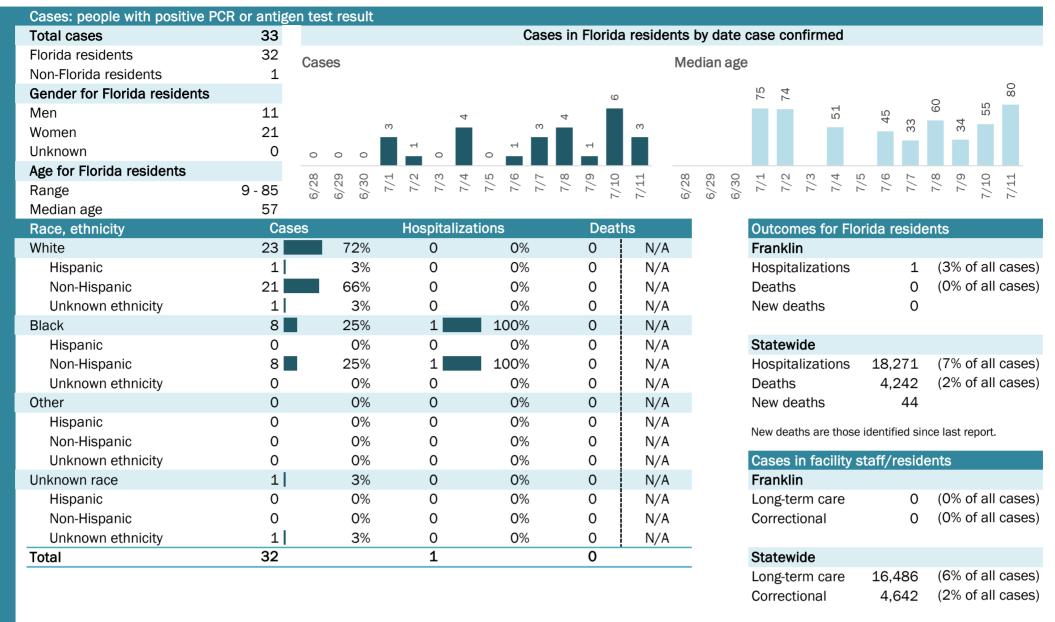

| 8         | 2%  | 0            | 0%    | 5             | 12%        | 0      | 0%  |
| Unknown     | 0         | 0%  | 0            | 0%    | 0             | 0%         | 0      | 0%  |
| Total       | 484       |     | 19           |       | 43            |            | 5      |     |

#### Percent positivity for new cases

These counts include the number of people for whom the department received PCR or antigen laboratory results by day. This percent is the number of people who test positive for the first time divided by all the people tested that day, excluding people who have previously tested positive.







### **COVID-19: summary for Franklin County**

Data through Jul 11, 2020 verified as of Jul 12, 2020 at 09:25 AM

Data in this report are provisional and subject to change.



| Age group   | All cases |     | New cases ( | 7/11) | Hospitaliza | ations | Deaths |     |
|-------------|-----------|-----|-------------|-------|-------------|--------|--------|-----|
| 0-4 years   | 0         | 0%  | 0           | 0%    | 0           | 0%     | 0      | N/A |
| 5-14 years  | 1         | 3%  | 0           | 0%    | 0           | 0%     | 0      | N/A |
| 15-24 years | 2         | 6%  | 0           | 0%    | 0           | 0%     | 0      | N/A |
| 25-34 years | 4         | 13% | 0           | 0%    | 0           | 0%     | 0      | N/A |
| 35-44 years | 3         | 9%  | 0           | 0%    | 0           | 0%     | 0      | N/A |
| 45-54 years | 5         | 16% | 1           | 33%   | 0           | 0%     | 0      | N/A |
| 55-64 years | 6         | 19% | 0