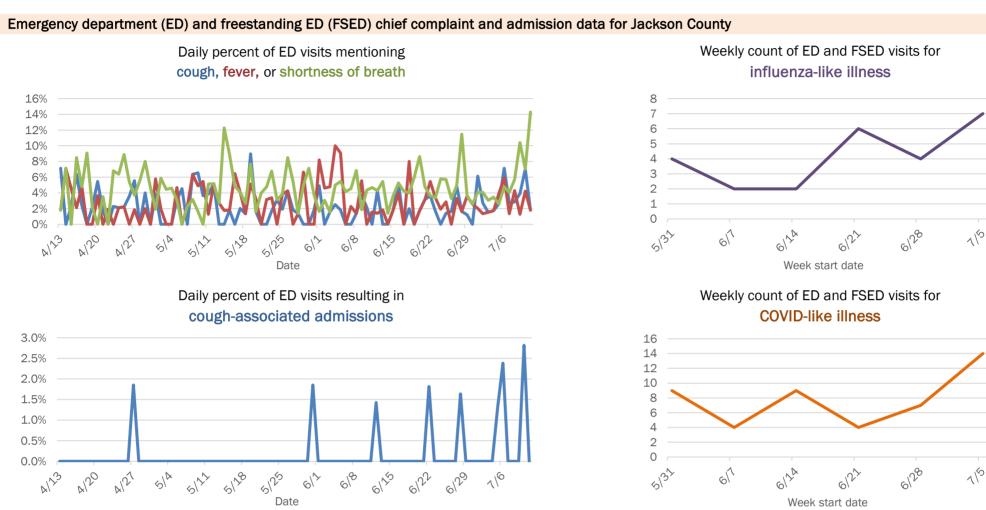

#### Emergency department (ED) and freestanding ED (FSED) chief complaint and admission data for Bay County