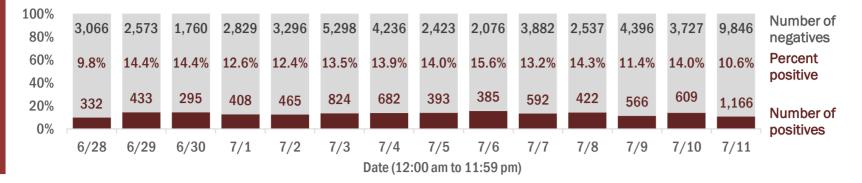

Percent positivity for new cases

These counts include the number of people for whom the department received PCR or antigen laboratory results by day. This percent is the number of people who test positive for the first time divided by all the people tested that day, excluding people who have previously tested positive.