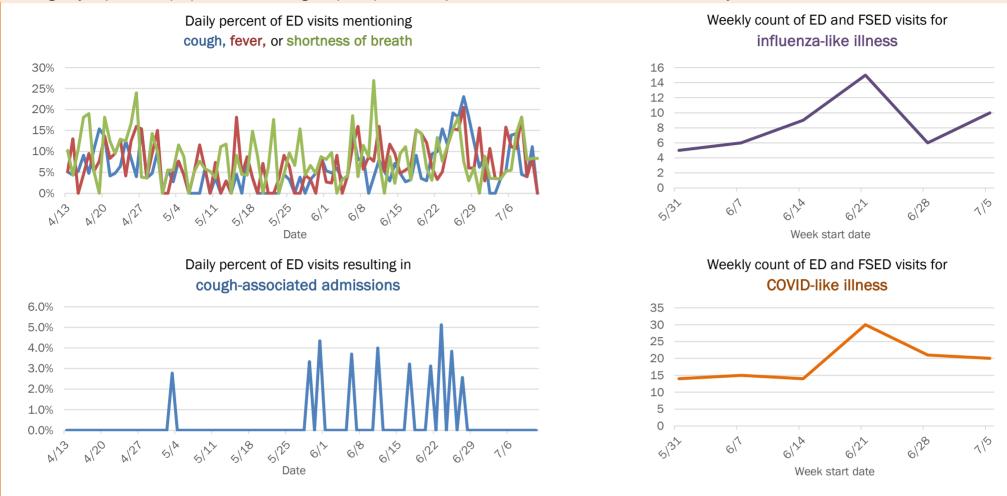

#### Emergency department (ED) and freestanding ED (FSED) chief complaint and admission data for Florida County