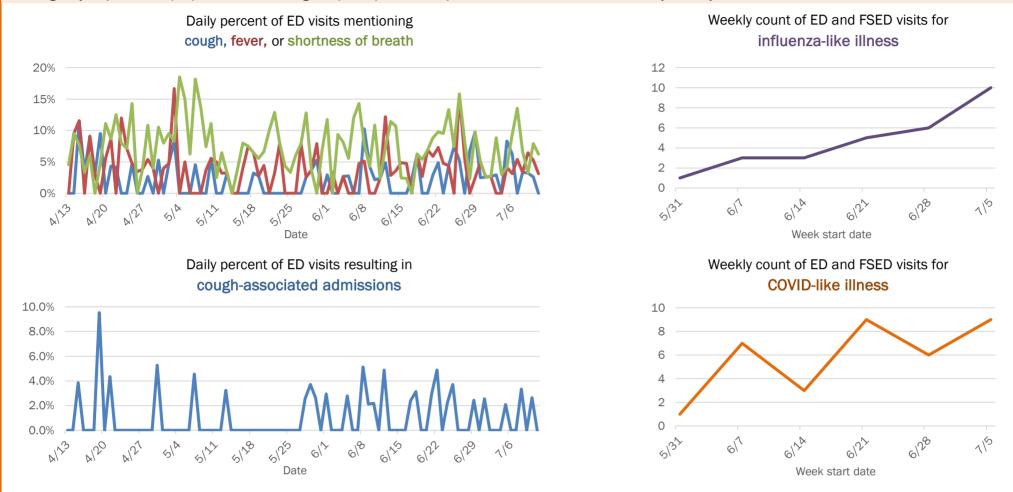

#### Emergency department (ED) and freestanding ED (FSED) chief complaint and admission data for Bay County