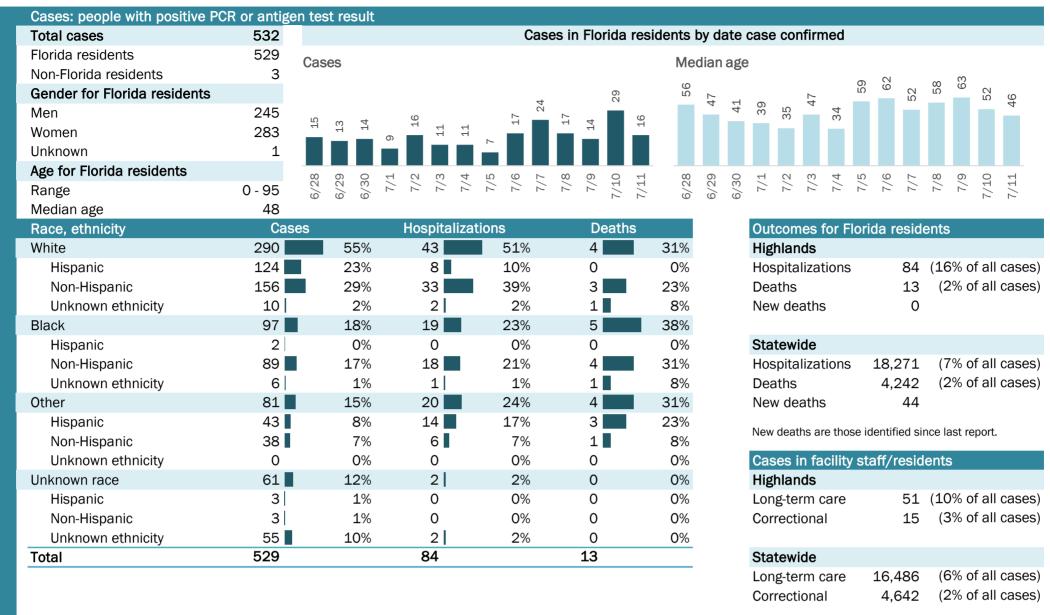

## **COVID-19: summary for Baker County**

Data through Jul 11, 2020 verified as of Jul 12, 2020 at 09:25 AM

Data in this report are provisional and subject to change.

| _ |                                |        |         |              |                   |          |         |             |       |         |       | _                          |       | _       |       |       | _      | _        |       |             | _    | _          | _    |
|---|--------------------------------|--------|---------|--------------|-------------------|----------|---------|-------------|-------|---------|-------|----------------------------|-------|---------|-------|-------|--------|----------|-------|-------------|------|------------|------|
|   | Cases: people with positive PC |        | en test | result       |                   |          |         |             |       |         |       |                            |       |         |       |       |        |          |       |             |      |            |      |
|   | Total cases                    | 162    |         |              |                   | C        | ases ir | n Florida   | resid | dents t | oy da | ate c                      | ase o | confi   | irme  | bd    |        |          |       |             |      |            |      |
|   | Florida residents              | 162    | Case    | s            |                   |          |         |             |       | Med     | dian  | age                        |       |         |       |       |        |          |       |             |      |            |      |
|   | Non-Florida residents          | 0      |         | -            |                   |          |         |             |       |         |       |                            |       |         |       | ~     | 02,    | <b>+</b> |       |             |      |            |      |
|   | Gender for Florida residents   |        |         |              | 15                |          |         | 16          |       |         | 61    |                            | ~ ·   | - 1     |       | i 83  |        | 64       |       | <del></del> |      | 23         |      |
|   | Men                            | 85     |         | 10           |                   |          | ~       |             | 11    | (0      |       | 39                         | 43    | 44<br>[ | 4/    |       |        | 1        | 37    | 44          | 46   |            |      |
|   | Women                          | 73     |         | 1<br>2       | - <del>4</del> ru | <u>م</u> | വ       | 0           |       | 26      |       |                            |       |         |       |       |        |          |       |             |      |            |      |
|   | Unknown                        | 4      | 2       |              |                   | m        |         |             |       |         |       |                            |       |         |       |       |        |          |       |             |      |            |      |
|   | Age for Florida residents      |        | 00      | 0, 0, 7      | - 0 0 4           | ο n      | N 8     | 0 0         | -     | 00      | ດ     | 0                          |       |         | η r   | 4 1   | ں<br>م | 1 0      | _     | 00 0        |      | 2 -1       |      |
|   | Range                          | 1 - 97 | 6/28    | 6/29<br>6/30 | 7/2               | 7/5      | 7/7     | 7/9<br>7/10 | 7/11  | 6/28    | 6/29  | 6/30                       | 7/1   | 7/2     |       | 7/4   | 7/5    | 7/6      | )/)   | 7/0         | 7/10 | ·/<br>7/11 |      |
|   | Median age                     | 44     |         |              |                   |          |         |             |       |         |       | _                          |       |         |       |       |        |          |       |             | -    |            |      |
| _ | Race, ethnicity                | Cas    | ses     |              | Hospitaliz        | ations   |         | Death       | IS    |         |       |                            | Outc  | ome     | s fo  | r Flo | orida  | a res    | ide   | nts         |      |            |      |
|   | White                          | 105    |         | 65%          | 14                | 70%      |         | 3           |       | 75%     |       |                            | Bake  | r       |       |       |        |          |       |             |      |            |      |
|   | Hispanic                       | 1      |         | 1%           | 0                 | 0%       |         | 0           |       | 0%      |       |                            | Hosp  | italiz  | zatic | ons   |        | 2        | 0     | (12%        | of a | ll cas     | ses) |
|   | Non-Hispanic                   | 98     |         | 60%          | 14                | 70%      |         | 3           |       | 75%     |       | Hospitalizations<br>Deaths |       |         | 4     | (2%   | of a   | ll cas   | ses)  |             |      |            |      |
|   | Unknown ethnicity              | 6      |         | 4%           | 0                 | 0%       |         | 0           |       | 0%      |       |                            | New   | deat    | hs    |       |        |          | 0     |             |      |            |      |
|   | Black                          | 32     |         | 20%          | 4                 | 20%      |         | 1           |       | 25%     |       |                            |       |         |       |       |        |          |       |             |      |            |      |
|   | Hispanic                       | 0      |         | 0%           | 0                 | 0%       |         | 0           |       | 0%      |       | :                          | State | wid     | е     |       |        |          |       |             |      |            |      |
|   | Non-Hispanic                   | 25     |         | 15%          | 4                 | 20%      |         | 1           |       | 25%     |       |                            | Hosp  | italiz  | zatic | ons   | 18     | 8,27     | 1     | (7%         | of a | ll cas     | ses) |
|   | Unknown ethnicity              | 7      |         | 4%           | 0                 | 0%       |         | 0           |       | 0%      |       |                            | Deat  | hs      |       |       | 4      | 4,24     | 2     | (2%         | of a | ll cas     | ses) |
|   | Other                          | 7      |         | 4%           | 2                 | 10%      |         | 0           |       | 0%      |       |                            | New   | deat    | hs    |       |        | 4        | 4     |             |      |            |      |
|   | Hispanic                       | 1      |         | 1%           | 0                 | 0%       |         | 0           |       | 0%      |       |                            | Noud  | ootha   | ore   | thee  | ider   | tificat  | loin  |             |      | 4          |      |
|   | Non-Hispanic                   | 4      |         | 2%           | 2                 | 10%      |         | 0           |       | 0%      |       |                            | New d | eaths   | are   | unose | e laer | uned     | isino | e last      | repo | ι.         |      |
|   | Unknown ethnicity              | 2      |         | 1%           | 0                 | 0%       |         | 0           |       | 0%      |       |                            | Case  | s in    | faci  | lity  | stafi  | f/res    | side  | nts         |      |            |      |
|   | Unknown race                   | 18     |         | 11%          | 0                 | 0%       |         | 0           |       | 0%      |       |                            | Bake  | r       |       |       |        |          |       |             |      |            |      |
|   | Hispanic                       | 1      |         | 1%           | 0                 | 0%       |         | 0           |       | 0%      |       |                            | Long  | tern    | n ca  | re    |        | 1        | .9 (  | (12%        | of a | ll cas     | ses) |
|   | Non-Hispanic                   | 0      |         | 0%           | 0                 | 0%       |         | 0           |       | 0%      |       |                            | Corre | ectio   | nal   |       |        |          | 7     | (4%         | of a | ll cas     | ses) |
|   | Unknown ethnicity              | 17     |         | 10%          | 0                 | 0%       |         | 0           |       | 0%      |       |                            |       |         |       |       |        |          |       |             |      |            |      |
|   | Total                          | 162    |         |              | 20                |          |         | 4           |       |         |       | :                          | State | wid     | е     |       |        |          |       |             |      |            |      |
|   |                                |        |         |              |                   |          |         |             |       |         |       |                            | Long  | tern    | n ca  | re    | 10     | 6,48     | 6     | (6%         | of a | ll cas     | ses) |
|   |                                |        |         |              |                   |          |         |             |       |         |       |                            | -     |         |       |       |        |          | -     | (00)        | ~    |            |      |