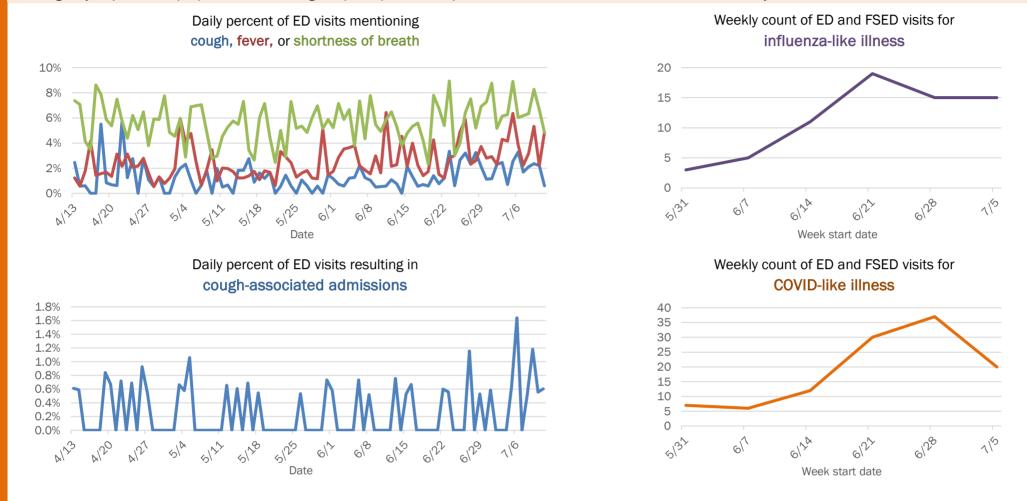

#### Emergency department (ED) and freestanding ED (FSED) chief complaint and admission data for Florida County