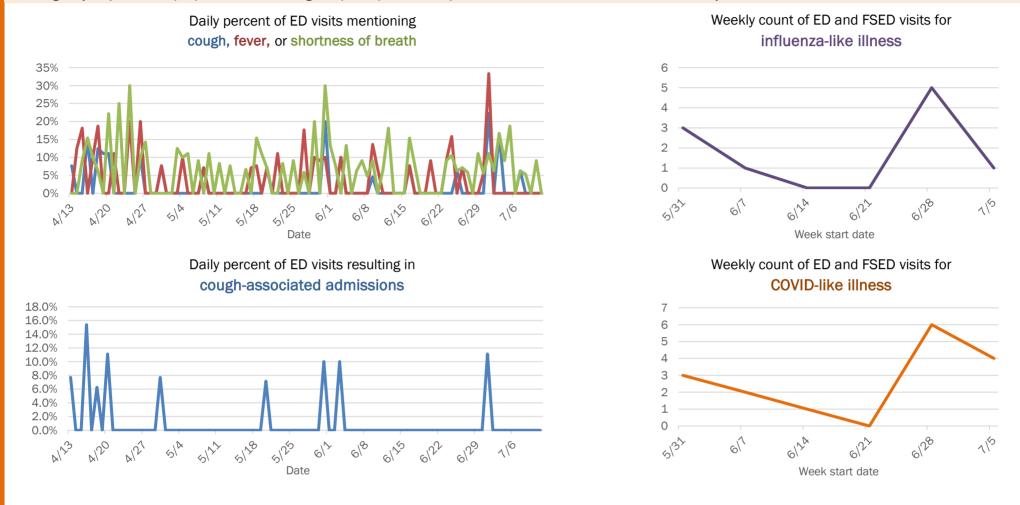

#### Emergency department (ED) and freestanding ED (FSED) chief complaint and admission data for Florida County