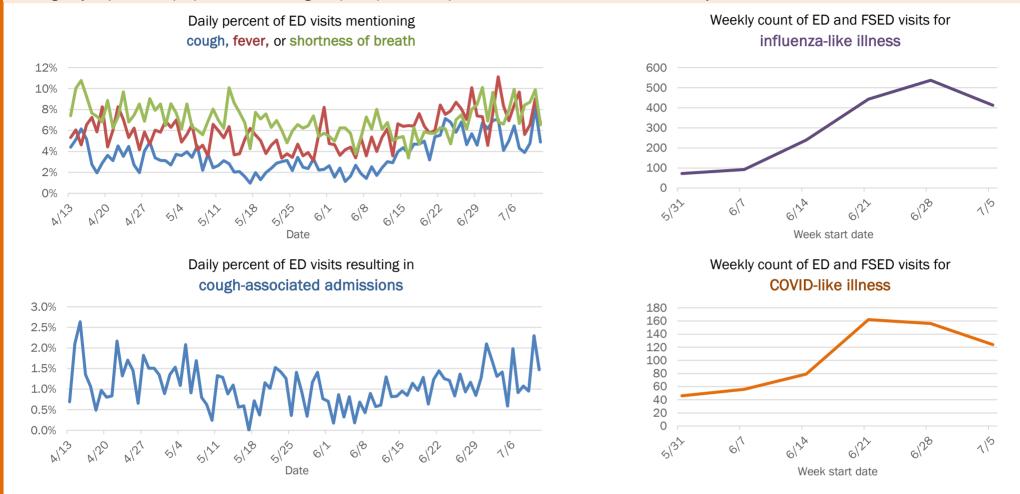

#### Emergency department (ED) and freestanding ED (FSED) chief complaint and admission data for Bay County