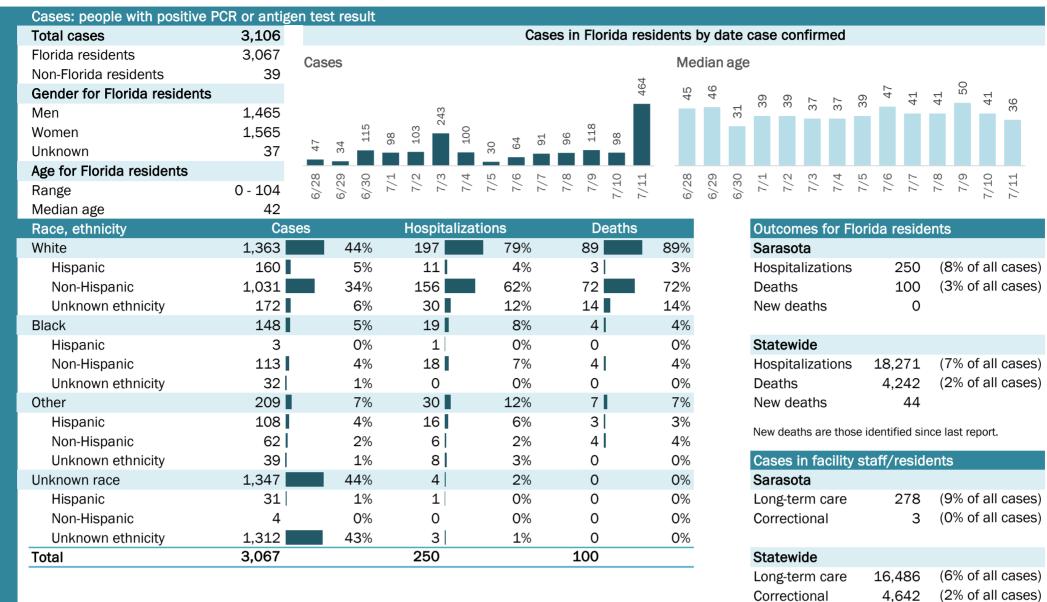

## **COVID-19: summary for Baker County**

Data through Jul 11, 2020 verified as of Jul 12, 2020 at 09:25 AM

Data in this report are provisional and subject to change.

| _ |                                |        |         |              |                   |          |         |             |       |         |       | _                          |       | _       |       |       | _      | _        |       |             | _    | _          | _    |
|---|--------------------------------|--------|---------|--------------|-------------------|----------|---------|-------------|-------|---------|-------|----------------------------|-------|---------|-------|-------|--------|----------|-------|-------------|------|------------|------|
|   | Cases: people with positive PC |        | en test | result       |                   |          |         |             |       |         |       |                            |       |         |       |       |        |          |       |             |      |            |      |
|   | Total cases                    | 162    |         |              |                   | C        | ases ir | n Florida   | resid | dents t | oy da | ate c                      | ase o | confi   | irme  | bd    |        |          |       |             |      |            |      |
|   | Florida residents              | 162    | Case    | s            |                   |          |         |             |       | Med     | dian  | age                        |       |         |       |       |        |          |       |             |      |            |      |
|   | Non-Florida residents          | 0      |         | -            |                   |          |         |             |       |         |       |                            |       |         |       | ~     | 02,    | <b>+</b> |       |             |      |            |      |
|   | Gender for Florida residents   |        |         |              | 15                |          |         | 16          |       |         | 61    |                            | ~ ·   | - 1     |       | i 83  |        | 64       |       | <del></del> |      | 23         |      |
|   | Men                            | 85     |         | 10           |                   |          | ~       |             | 11    | (0      |       | 39                         | 43    | 44<br>[ | 4/    |       |        | 1        | 37    | 44          | 46   |            |      |
|   | Women                          | 73     |         | 1<br>2       | - <del>4</del> ru | <u>م</u> | വ       | 0           |       | 26      |       |                            |       |         |       |       |        |          |       |             |      |            |      |
|   | Unknown                        | 4      | 2       |              |                   | m        |         |             |       |         |       |                            |       |         |       |       |        |          |       |             |      |            |      |
|   | Age for Florida residents      |        | 00      | 0, 0, 7      | - 0 0 4           | ο n      | N 8     | 0 0         | -     | 00      | ດ     | 0                          |       |         | η r   | 4 1   | ں<br>م | 1 0      | _     | 00 0        |      | 2 -1       |      |
|   | Range                          | 1 - 97 | 6/28    | 6/29<br>6/30 | 7/2               | 7/5      | 7/7     | 7/9<br>7/10 | 7/11  | 6/28    | 6/29  | 6/30                       | 7/1   | 7/2     |       | 7/4   | 7/5    | 7/6      | )/)   | 7/0         | 7/10 | ·/<br>7/11 |      |
|   | Median age                     | 44     |         |              |                   |          |         |             |       |         |       | _                          |       |         |       |       |        |          |       |             | -    |            |      |
| _ | Race, ethnicity                | Cas    | ses     |              | Hospitaliz        | ations   |         | Death       | IS    |         |       |                            | Outc  | ome     | s fo  | r Flo | orida  | a res    | ide   | nts         |      |            |      |
|   | White                          | 105    |         | 65%          | 14                | 70%      |         | 3           |       | 75%     |       |                            | Bake  | r       |       |       |        |          |       |             |      |            |      |
|   | Hispanic                       | 1      |         | 1%           | 0                 | 0%       |         | 0           |       | 0%      |       |                            | Hosp  | italiz  | zatic | ons   |        | 2        | 0     | (12%        | of a | ll cas     | ses) |
|   | Non-Hispanic                   | 98     |         | 60%          | 14                | 70%      |         | 3           |       | 75%     |       | Hospitalizations<br>Deaths |       |         | 4     | (2%   | of a   | ll cas   | ses)  |             |      |            |      |
|   | Unknown ethnicity              | 6      |         | 4%           | 0                 | 0%       |         | 0           |       | 0%      |       |                            | New   | deat    | hs    |       |        |          | 0     |             |      |            |      |
|   | Black                          | 32     |         | 20%          | 4                 | 20%      |         | 1           |       | 25%     |       |                            |       |         |       |       |        |          |       |             |      |            |      |
|   | Hispanic                       | 0      |         | 0%           | 0                 | 0%       |         | 0           |       | 0%      |       | :                          | State | wid     | е     |       |        |          |       |             |      |            |      |
|   | Non-Hispanic                   | 25     |         | 15%          | 4                 | 20%      |         | 1           |       | 25%     |       |                            | Hosp  | italiz  | zatic | ons   | 18     | 8,27     | 1     | (7%         | of a | ll cas     | ses) |
|   | Unknown ethnicity              | 7      |         | 4%           | 0                 | 0%       |         | 0           |       | 0%      |       |                            | Deat  | hs      |       |       | 4      | 4,24     | 2     | (2%         | of a | ll cas     | ses) |
|   | Other                          | 7      |         | 4%           | 2                 | 10%      |         | 0           |       | 0%      |       |                            | New   | deat    | hs    |       |        | 4        | 4     |             |      |            |      |
|   | Hispanic                       | 1      |         | 1%           | 0                 | 0%       |         | 0           |       | 0%      |       |                            | Noud  | ootha   | ore   | thee  | ider   | tificat  | loin  |             |      | 4          |      |
|   | Non-Hispanic                   | 4      |         | 2%           | 2                 | 10%      |         | 0           |       | 0%      |       |                            | New d | eaths   | are   | unose | e laer | uned     | isino | e last      | repo | ι.         |      |
|   | Unknown ethnicity              | 2      |         | 1%           | 0                 | 0%       |         | 0           |       | 0%      |       |                            | Case  | s in    | faci  | lity  | stafi  | f/res    | side  | nts         |      |            |      |
|   | Unknown race                   | 18     |         | 11%          | 0                 | 0%       |         | 0           |       | 0%      |       |                            | Bake  | r       |       |       |        |          |       |             |      |            |      |
|   | Hispanic                       | 1      |         | 1%           | 0                 | 0%       |         | 0           |       | 0%      |       |                            | Long  | tern    | n ca  | re    |        | 1        | .9 (  | (12%        | of a | ll cas     | ses) |
|   | Non-Hispanic                   | 0      |         | 0%           | 0                 | 0%       |         | 0           |       | 0%      |       |                            | Corre | ectio   | nal   |       |        |          | 7     | (4%         | of a | ll cas     | ses) |
|   | Unknown ethnicity              | 17     |         | 10%          | 0                 | 0%       |         | 0           |       | 0%      |       |                            |       |         |       |       |        |          |       |             |      |            |      |
|   | Total                          | 162    |         |              | 20                |          |         | 4           |       |         |       | :                          | State | wid     | е     |       |        |          |       |             |      |            |      |
|   |                                |        |         |              |                   |          |         |             |       |         |       |                            | Long  | tern    | n ca  | re    | 10     | 6,48     | 6     | (6%         | of a | ll cas     | ses) |
|   |                                |        |         |              |                   |          |         |             |       |         |       |                            | -     |         |       |       |        |          | -     | (00)        | ~    |            |      |

4,642 (2% of all cases)

Correctional

| Age group   | All cases |     | New cases (7 | //11) | Hospitalizat | ions | Deaths |     |
|-------------|-----------|-----|--------------|-------|--------------|------|--------|-----|
| 0-4 years   | 2         | 1%  | 0            | 0%    | 0            | 0%   | 0      | 0%  |
| 5-14 years  | 4         | 2%  | 0            | 0%    | 1            | 5%   | 0      | 0%  |
| 15-24 years | 27        | 17% | 2            | 18%   | 1            | 5%   | 0      | 0%  |
| 25-34 years | 24        | 15% | 2            | 18%   | 3            | 15%  | 0      | 0%  |
| 35-44 years | 26        | 16% | 0            | 0%    | 0            | 0%   | 0      | 0%  |
| 45-54 years | 22        | 14% | 3            | 27%   | 2            | 10%  | 0      | 0%  |
| 55-64 years | 27        | 17% | 4            | 36%   | 2            | 10%  | 0      | 0%  |
| 65-74 years | 13        | 8%  | 0            | 0%    | 6            | 30%  | 3      | 75% |
| 75-84 years | 14        | 9%  | 0            | 0%    | 4            | 20%  | 1      | 25% |
| 85+ years   | 3         | 2%  | 0            | 0%    | 1            | 5%   | 0      | 0%  |
| Unknown     | 0         | 0%  | 0            | 0%    | 0            | 0%   | 0      | 0%  |
| Total       | 162       |     | 11           |       | 20           |      | 4      |     |