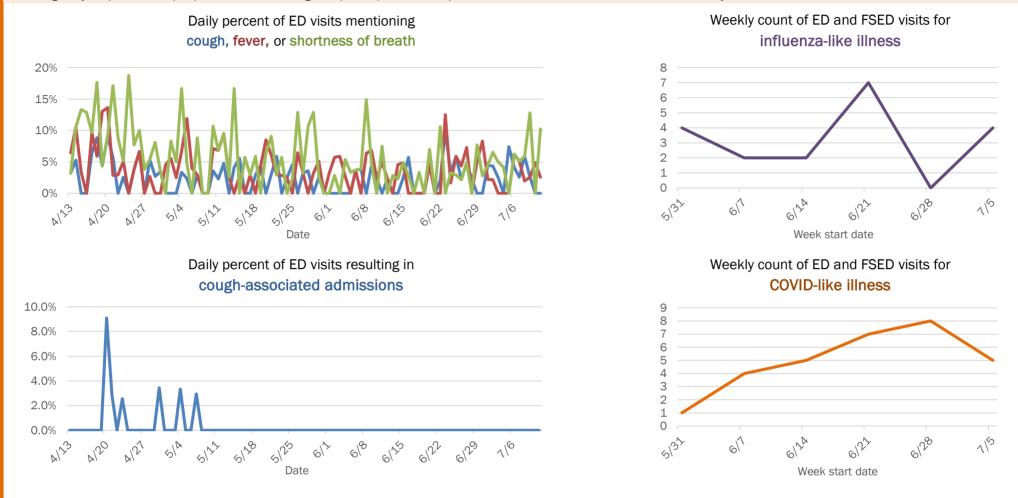

#### Emergency department (ED) and freestanding ED (FSED) chief complaint and admission data for Florida County