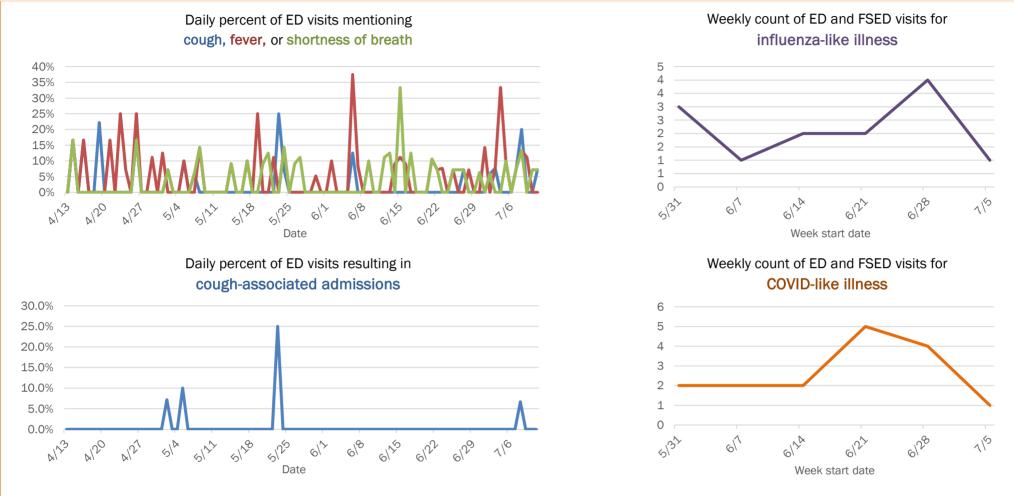

#### Emergency department (ED) and freestanding ED (FSED) chief complaint and admission data for Bay County