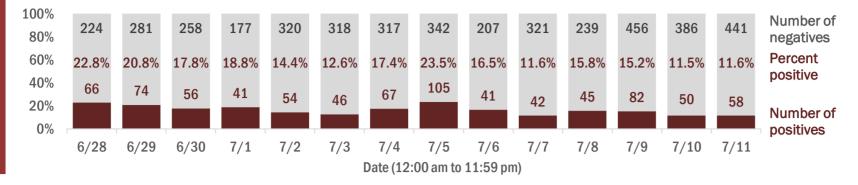

Percent positivity for new cases

These counts include the number of people for whom the department received PCR or antigen laboratory results by day. This percent is the number of people who test positive for the first time divided by all the people tested that day, excluding people who have previously tested positive.