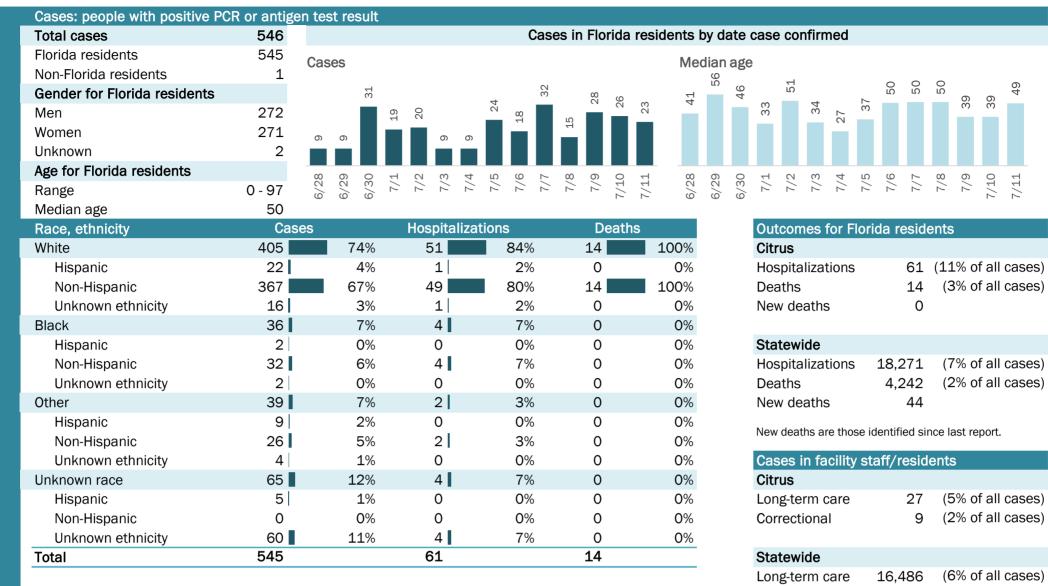

# **COVID-19: summary for Bay County** Data through Jul 11, 2020 verified as of Jul 12, 2020 at 09:25 AM

Data in this report are provisional and subject to change.

| Cases: people with positive PC |        | n test result        |                          |                   |                          |              |                                  |                      |                            |
|--------------------------------|--------|----------------------|--------------------------|-------------------|--------------------------|--------------|----------------------------------|----------------------|----------------------------|
| Total cases                    | 1,193  |                      |                          | Case              | es in Florida re         | sidents by d | late case confirmed              |                      |                            |
| Florida residents              | 1,154  | Cases                |                          |                   |                          | Mediar       | nage                             |                      |                            |
| Non-Florida residents          | 39     |                      |                          |                   |                          |              | -                                | 4 0                  | 4 -                        |
| Gender for Florida residents   |        |                      |                          | 72                | 91<br>91                 | 322          | 35<br>33<br>37<br>33<br>33       | 36<br>4 <sup>2</sup> | 38<br>41<br>38<br>38       |
| Men                            | 532    | 4 4 4 4 7            | 55<br>59<br>59           |                   | 57                       |              |                                  |                      |                            |
| Women                          | 620    | 4 4                  | 34                       | 32                |                          |              |                                  |                      |                            |
| Unknown                        | 2      |                      |                          |                   |                          |              |                                  |                      |                            |
| Age for Florida residents      |        | ထုတ္ဝ                | 5 0 0 5                  | 7/5<br>7/6<br>7/7 | 7/8<br>7/9<br>/10<br>/11 | 1 00 O       | /30<br>7/1<br>7/2<br>7/3<br>7/4  | -1 Q 2               | 7/8<br>7/9<br>/10<br>/11   |
| Range                          | 0 - 95 | 6/28<br>6/29<br>6/30 | 7/1<br>7/2<br>7/3<br>7/4 | 7/5<br>7/6<br>7/7 | 7/8<br>7/9<br>7/10       | 6/28<br>6/28 | 6/30<br>7/1<br>7/2<br>7/3<br>7/4 | 7/5<br>7/6<br>7/7    | 7/8<br>7/9<br>7/10<br>7/11 |
| Median age                     | 38     |                      |                          |                   |                          |              |                                  |                      |                            |
| Race, ethnicity                | Case   | es                   | Hospitaliza              | tions             | Deaths                   |              | Outcomes for Flo                 | orida reside         | ents                       |
| White                          | 685    | 59%                  | 35                       | 67%               | 6                        | 75%          | Bay                              |                      |                            |
| Hispanic                       | 138    | 12%                  | 8                        | 15%               | 0                        | 0%           | Hospitalizations                 | 52                   | (5% of all cases)          |
| Non-Hispanic                   | 518    | 45%                  | 26                       | 50%               | 6                        | 75%          | Deaths                           | 8                    | (1% of all cases)          |
| Unknown ethnicity              | 29     | 3%                   | 1                        | 2%                | 0                        | 0%           | New deaths                       | 0                    |                            |
| Black                          | 143    | 12%                  | 8                        | 15%               | 0                        | 0%           |                                  |                      |                            |
| Hispanic                       | 0      | 0%                   | 0                        | 0%                | 0                        | 0%           | Statewide                        |                      |                            |
| Non-Hispanic                   | 126    | 11%                  | 8                        | 15%               | 0                        | 0%           | Hospitalizations                 | 18,271               | (7% of all cases)          |
| Unknown ethnicity              | 17     | 1%                   | 0                        | 0%                | 0                        | 0%           | Deaths                           | 4,242                | (2% of all cases)          |
| Other                          | 59     | 5%                   | 7                        | 13%               | 1                        | 13%          | New deaths                       | 44                   |                            |
| Hispanic                       | 19     | 2%                   | 5                        | 10%               | 1                        | 13%          | New deaths are those             | a identified air     | nco last ronort            |
| Non-Hispanic                   | 34     | 3%                   | 2                        | 4%                | 0                        | 0%           |                                  | e identined Si       |                            |
| Unknown ethnicity              | 6      | 1%                   | 0                        | 0%                | 0                        | 0%           | Cases in facility                | staff/resid          | ents                       |
| Unknown race                   | 267    | 23%                  | 2                        | 4%                | 1                        | 13%          | Bay                              |                      |                            |
| Hispanic                       | 2      | 0%                   | 1                        | 2%                | 0                        | 0%           | Long-term care                   | 61                   | (5% of all cases)          |
| Non-Hispanic                   | 3      | 0%                   | 1                        | 2%                | 0                        | 0%           | Correctional                     | 20                   | (2% of all cases)          |
| Unknown ethnicity              | 262    | 23%                  | 0                        | 0%                | 1                        | 13%          |                                  |                      |                            |
| Total                          | 1,154  |                      | 52                       |                   | 8                        |              | Statewide                        |                      |                            |
|                                |        |                      |                          |                   |                          |              | Long-term care                   | 16,486               | (6% of all cases)          |
|                                |        |                      |                          |                   |                          |              | Correctional                     | 4,642                | (2% of all cases)          |

| Age group   | All cases |     | New cases (7 | 7/11) | Hospitalizat | ions | Deaths |     |
|-------------|-----------|-----|--------------|-------|--------------|------|--------|-----|
| 0-4 years   | 16        | 1%  | 1            | 1%    | 0            | 0%   | 0      | 0%  |
| 5-14 years  | 21        | 2%  | 1            | 1%    | 0            | 0%   | 0      | 0%  |
| 15-24 years | 192       | 17% | 18           | 21%   | 1            | 2%   | 0      | 0%  |
| 25-34 years | 258       | 22% | 17           | 20%   | 4            | 8%   | 0      | 0%  |
| 35-44 years | 205       | 18% | 14           | 16%   | 7            | 13%  | 0      | 0%  |
| 45-54 years | 194       | 17% | 18           | 21%   | 10           | 19%  | 1      | 13% |
| 55-64 years | 139       | 12% | 8            | 9%    | 8            | 15%  | 1      | 13% |
| 65-74 years | 78        | 7%  | 4            | 5%    | 8            | 15%  | 1      | 13% |
| 75-84 years | 37        | 3%  | 2            | 2%    | 11           | 21%  | 4      | 50% |
| 85+ years   | 13        | 1%  | 3            | 3%    | 3            | 6%   | 1      | 13% |
| Unknown     | 1         | 0%  | 0            | 0%    | 0            | 0%   | 0      | 0%  |
| Total       | 1,154     |     | 86           |       | 52           |      | 8      |     |

#### Percent positivity for new cases

These counts include the number of people for whom the department received PCR or antigen laboratory results by day. This percent is the number of people who test positive for the first time divided by all the people tested that day, excluding people who have previously tested positive.