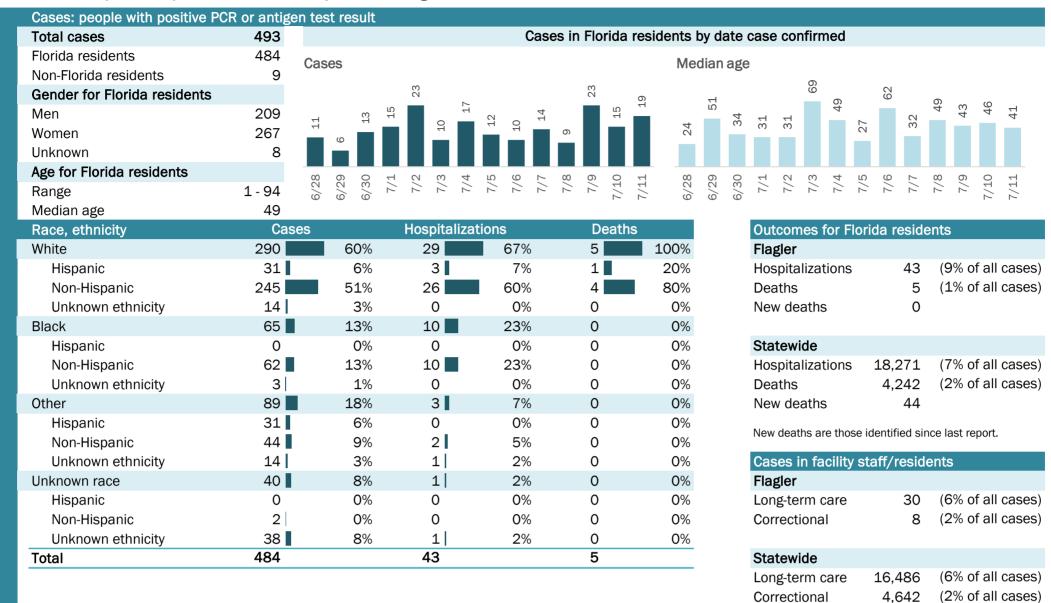

# **COVID-19: summary for Florida** Data through Jul 11, 2020 verified as of Jul 12, 2020 at 09:25 AM

Data in this report are provisional and subject to change.

| Cases: people with positive I | PCR or antig | gen tes | t result       |       |                |            |         |       |       |       |        |        |              |        |               |         |      |        |       |        |        |         |        |       |        |       |        |
|-------------------------------|--------------|---------|----------------|-------|----------------|------------|---------|-------|-------|-------|--------|--------|--------------|--------|---------------|---------|------|--------|-------|--------|--------|---------|--------|-------|--------|-------|--------|
| Total cases                   | 269,811      |         |                |       |                |            |         |       | Cas   | es ir | n Flo  | rida   | resi         | idents | dy d          | ate     | case | e con  | firm  | ned    |        |         |        |       |        |       |        |
| Florida residents             | 266,119      | Case    | s              |       |                |            |         |       |       |       |        |        |              | M      | ediaı         | า ลุยุศ | è    |        |       |        |        |         |        |       |        |       |        |
| Non-Florida residents         | 3,692        | 00.00   |                |       | c              | 0          |         |       |       |       | 0      |        | 15,299       |        |               |         |      |        |       |        |        | ~       |        |       | 0      | ~     |        |
| Gender for Florida residents  |              |         |                | 74    | ,401<br>11 202 | -, 5<br>29 |         |       | 74    | 6     | 11,336 | 10,324 | 15,          | 36     | 37            | 36      | 37   | 37     | 35    | 36     | 38     | 40      | 39     | 38    | 40     | 40    | 300    |
| Men                           | 129,647      | 5,380   | 6,043<br>6,565 | 9,474 | 9,401<br>11 2  | 9.929      | 6,274   | 7,287 | 9,974 | 8,909 | 11     | 10,    |              |        |               |         |      |        |       |        |        |         |        |       |        |       |        |
| Women                         | 134,879      | 5,3     | 6,0            |       |                |            | ů,      | 4     |       |       |        |        |              |        |               |         |      |        |       |        |        |         |        |       |        |       |        |
| Unknown                       | 1,593        |         |                |       |                |            |         |       |       |       |        |        |              |        |               |         |      |        |       |        |        |         |        |       |        |       |        |
| Age for Florida residents     |              | 00      | o 0            | -     | 0 0            | 0 4        | сл<br>I | 9     | 2     | 00    | റ      | 0      | $\leftarrow$ | 00     | )<br>)<br>)   | 0       | -    | 2      | с     | 4      | ß      | 9       | ~      | 00    | റ      | 0     | -      |
| Range                         | 0 - 119      | 6/28    | 6/29<br>6/30   | 7/1   | 7/2            | c/1<br>7/4 | 2/2     | 7/6   | L/7   | 7/8   | 6/2    | 7/10   | 7/11         | 6/28   | c, -0<br>6/29 | 6/30    | 7/1  | 7/2    | /2    | 7/4    | 7/5    | /2      | L/7    | /2    | 6/2    | 7/10  | 7/11   |
| Median age                    | 39           |         |                |       |                |            |         |       |       |       |        |        |              |        | _             |         |      |        |       |        |        |         |        |       |        |       |        |
| Race, ethnicity               |              | ses     |                | ŀ     | losp           | italiz     | atior   | າຣ    |       |       | D      | eath   | IS           |        |               |         | Out  | com    | es f  | or F   | loric  | la re   | side   | ents  |        |       |        |
| White                         | 104,426      |         | 39%            | 10    | ,927           | 7          |         | 609   | %     | 2,8   | 885    |        |              | 68%    |               |         | Flo  | rida   |       |        |        |         |        |       |        |       |        |
| Hispanic                      | 48,100       |         | 18%            | 4     | ,555           | 5          |         | 259   | %     | 8     | 892    |        |              | 21%    |               |         | Hos  | spita  | lizat | ions   | -      | 18,2    | 71     | (7    | % of   | all c | cases) |
| Non-Hispanic                  | 46,814       |         | 18%            | 6     | 6,013          |            |         | 339   | %     | ,     | 860    |        |              | 44%    |               |         | Dea  | aths   |       |        |        | 4,2     | 42     | (2    | % of   | all c | cases) |
| Unknown ethnicity             | 9,512        |         | 4%             |       | 359            | )          |         | 29    | %     | -     | 133    |        |              | 3%     |               |         | Nev  | v dea  | aths  |        |        |         | 44     |       |        |       |        |
| Black                         | 40,231       |         | 15%            | 4     | .,727          | 7          |         | 269   | %     | 8     | 894    |        |              | 21%    |               |         | Νοω  | doatl  | he ar | o tho  | so ida | ontific | nd cin | دا مم | st rep | ort   |        |
| Hispanic                      | 1,896        |         | 1%             |       | 244            | 1          |         | 19    | %     |       | 30     |        |              | 1%     |               |         | INCW | ueau   | 15 01 |        | 50 IU  |         | su sin |       | sciep  | ort.  |        |
| Non-Hispanic                  | 33,479       |         | 13%            | 4     | ,361           |            |         | 249   | %     | 8     | 835    |        |              | 20%    |               |         | Cas  | ses i  | n fa  | cility | / sta  | ff/re   | eside  | ents  |        |       |        |
| Unknown ethnicity             | 4,856        |         | 2%             |       | 122            | 2          |         | 19    | %     |       | 29     |        |              | 1%     |               |         | Flo  | rida   |       |        |        |         |        |       |        |       |        |
| Other                         | 22,203       |         | 8%             | 2     | ,003           | 3          |         | 119   | %     | 3     | 301    |        |              | 7%     |               |         | Lon  | ig-ter | rm c  | are    | 2      | 16,4    | 86     | (6    | % of   | all c | cases) |
| Hispanic                      | 12,807       |         | 5%             | 1     | .,280          |            |         | 79    | %     | -     | 159    |        |              | 4%     |               |         | Cor  | recti  | ona   | I      |        | 4,6     | 42     | (2    | % of   | all c | cases) |
| Non-Hispanic                  | 5,508        |         | 2%             |       | 611            | L          |         | 39    | %     | -     | 118    |        |              | 3%     |               |         |      |        |       |        |        |         |        |       |        |       |        |
| Unknown ethnicity             | 3,888        |         | 1%             |       | 112            | 2          |         | 19    | %     |       | 24     |        |              | 1%     |               |         |      |        |       |        |        |         |        |       |        |       |        |
| Unknown race                  | 99,259       |         | 37%            |       | 614            | t 📔        |         | 39    | %     | -     | 162    | 1      |              | 4%     |               |         |      |        |       |        |        |         |        |       |        |       |        |
| Hispanic                      | 6,670        |         | 3%             |       | 126            | 6          |         | 19    | %     |       | 21     |        |              | 0%     |               |         |      |        |       |        |        |         |        |       |        |       |        |
| Non-Hispanic                  | 1,855        |         | 1%             |       | 46             | 5          |         | 09    | %     |       | 12     |        |              | 0%     |               |         |      |        |       |        |        |         |        |       |        |       |        |
| Unknown ethnicity             | 90,734       |         | 34%            |       | 442            | 2          |         | 29    | %     |       | 129    |        |              | 3%     |               |         |      |        |       |        |        |         |        |       |        |       |        |
| Total                         | 266,119      |         |                | 18    | ,271           | _          |         |       |       | 4,2   | 242    |        |              |        |               |         |      |        |       |        |        |         |        |       |        |       |        |
|                               |              |         |                |       |                |            |         |       |       |       |        |        |              |        | -             |         |      |        |       |        |        |         |        |       |        |       |        |

Percent positivity for new cases

These counts include the number of people for whom the department received PCR or antigen laboratory results by day. This percent is the number of people who test positive for the first time divided by all the people tested that day, excluding people who have previously tested positive.