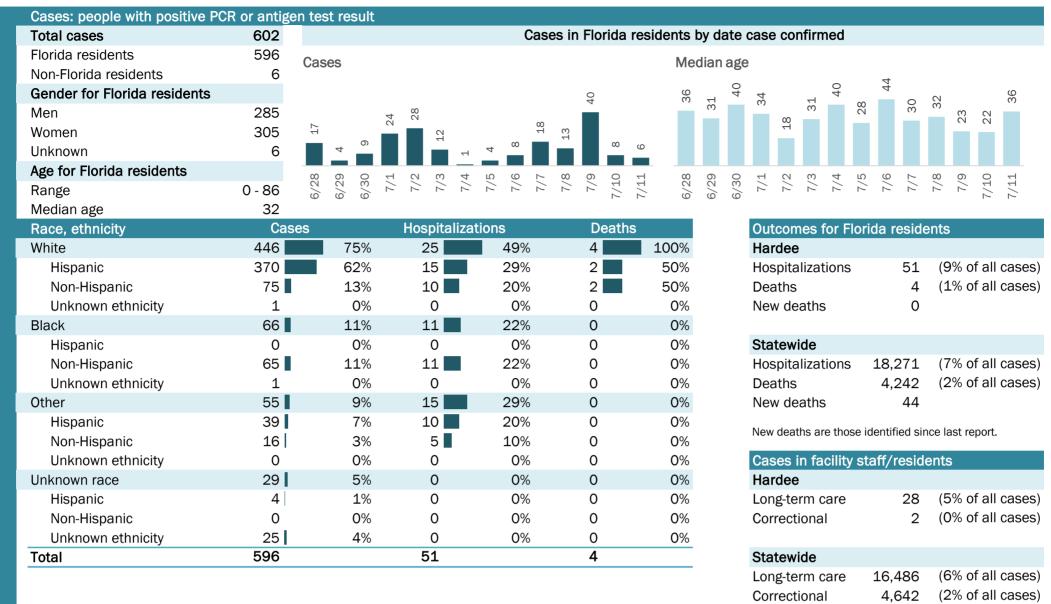

## **COVID-19: summary for Baker County**

Data through Jul 11, 2020 verified as of Jul 12, 2020 at 09:25 AM

Data in this report are provisional and subject to change.

| _ |                                |        |         |              |                   |          |         |             |       |         |       | _                          |       | _       |       |       | _      | _        |       |             | _    | _          | _    |
|---|--------------------------------|--------|---------|--------------|-------------------|----------|---------|-------------|-------|---------|-------|----------------------------|-------|---------|-------|-------|--------|----------|-------|-------------|------|------------|------|
|   | Cases: people with positive PC |        | en test | result       |                   |          |         |             |       |         |       |                            |       |         |       |       |        |          |       |             |      |            |      |
|   | Total cases                    | 162    |         |              |                   | C        | ases ir | n Florida   | resid | dents t | oy da | ate c                      | ase o | confi   | irme  | bd    |        |          |       |             |      |            |      |
|   | Florida residents              | 162    | Case    | s            |                   |          |         |             |       | Med     | dian  | age                        |       |         |       |       |        |          |       |             |      |            |      |
|   | Non-Florida residents          | 0      |         | -            |                   |          |         |             |       |         |       |                            |       |         |       | ~     | 02,    | <b>+</b> |       |             |      |            |      |
|   | Gender for Florida residents   |        |         |              | 15                |          |         | 16          |       |         | 61    |                            | ~ ·   | - 1     |       | i 83  |        | 64       |       | <del></del> |      | 23         |      |
|   | Men                            | 85     |         | 10           |                   |          | ~       |             | 11    | (0      |       | 39                         | 43    | 44<br>[ | 4/    |       |        | 1        | 37    | 44          | 46   |            |      |
|   | Women                          | 73     |         | 1<br>2       | - <del>4</del> ru | <u>م</u> | വ       | 0           |       | 26      |       |                            |       |         |       |       |        |          |       |             |      |            |      |
|   | Unknown                        | 4      | 2       |              |                   | m        |         |             |       |         |       |                            |       |         |       |       |        |          |       |             |      |            |      |
|   | Age for Florida residents      |        | 00      | 0, 0, 7      | - 0 0 4           | ο n      | N 8     | 0 0         | -     | 00      | ດ     | 0                          |       |         | η r   | 4 1   | ں<br>م | 1 0      | _     | 00 0        |      | 2 -1       |      |
|   | Range                          | 1 - 97 | 6/28    | 6/29<br>6/30 | 7/2               | 7/5      | 7/7     | 7/9<br>7/10 | 7/11  | 6/28    | 6/29  | 6/30                       | 7/1   | 7/2     |       | 7/4   | 7/5    | 7/6      | )/)   | 7/0         | 7/10 | ·/<br>7/11 |      |
|   | Median age                     | 44     |         |              |                   |          |         |             |       |         |       | _                          |       |         |       |       |        |          |       |             | -    |            |      |
| _ | Race, ethnicity                | Cas    | ses     |              | Hospitaliz        | ations   |         | Death       | IS    |         |       |                            | Outc  | ome     | s fo  | r Flo | orida  | a res    | ide   | nts         |      |            |      |
|   | White                          | 105    |         | 65%          | 14                | 70%      |         | 3           |       | 75%     |       |                            | Bake  | r       |       |       |        |          |       |             |      |            |      |
|   | Hispanic                       | 1      |         | 1%           | 0                 | 0%       |         | 0           |       | 0%      |       |                            | Hosp  | italiz  | zatic | ons   |        | 2        | 0     | (12%        | of a | ll cas     | ses) |
|   | Non-Hispanic                   | 98     |         | 60%          | 14                | 70%      |         | 3           |       | 75%     |       | Hospitalizations<br>Deaths |       |         | 4     | (2%   | of a   | ll cas   | ses)  |             |      |            |      |
|   | Unknown ethnicity              | 6      |         | 4%           | 0                 | 0%       |         | 0           |       | 0%      |       |                            | New   | deat    | hs    |       |        |          | 0     |             |      |            |      |
|   | Black                          | 32     |         | 20%          | 4                 | 20%      |         | 1           |       | 25%     |       |                            |       |         |       |       |        |          |       |             |      |            |      |
|   | Hispanic                       | 0      |         | 0%           | 0                 | 0%       |         | 0           |       | 0%      |       | :                          | State | wid     | е     |       |        |          |       |             |      |            |      |
|   | Non-Hispanic                   | 25     |         | 15%          | 4                 | 20%      |         | 1           |       | 25%     |       |                            | Hosp  | italiz  | zatic | ons   | 18     | 8,27     | 1     | (7%         | of a | ll cas     | ses) |
|   | Unknown ethnicity              | 7      |         | 4%           | 0                 | 0%       |         | 0           |       | 0%      |       |                            | Deat  | hs      |       |       | 4      | 4,24     | 2     | (2%         | of a | ll cas     | ses) |
|   | Other                          | 7      |         | 4%           | 2                 | 10%      |         | 0           |       | 0%      |       |                            | New   | deat    | hs    |       |        | 4        | 4     |             |      |            |      |
|   | Hispanic                       | 1      |         | 1%           | 0                 | 0%       |         | 0           |       | 0%      |       |                            | Noud  | ootha   | ore   | thee  | ider   | tificat  | loin  |             |      | 4          |      |
|   | Non-Hispanic                   | 4      |         | 2%           | 2                 | 10%      |         | 0           |       | 0%      |       |                            | New d | eaths   | are   | unose | e laer | uned     | isino | e last      | repo | ι.         |      |
|   | Unknown ethnicity              | 2      |         | 1%           | 0                 | 0%       |         | 0           |       | 0%      |       |                            | Case  | s in    | faci  | lity  | stafi  | f/res    | side  | nts         |      |            |      |
|   | Unknown race                   | 18     |         | 11%          | 0                 | 0%       |         | 0           |       | 0%      |       |                            | Bake  | r       |       |       |        |          |       |             |      |            |      |
|   | Hispanic                       | 1      |         | 1%           | 0                 | 0%       |         | 0           |       | 0%      |       |                            | Long  | tern    | n ca  | re    |        | 1        | .9 (  | (12%        | of a | ll cas     | ses) |
|   | Non-Hispanic                   | 0      |         | 0%           | 0                 | 0%       |         | 0           |       | 0%      |       |                            | Corre | ectio   | nal   |       |        |          | 7     | (4%         | of a | ll cas     | ses) |
|   | Unknown ethnicity              | 17     |         | 10%          | 0                 | 0%       |         | 0           |       | 0%      |       |                            |       |         |       |       |        |          |       |             |      |            |      |
|   | Total                          | 162    |         |              | 20                |          |         | 4           |       |         |       | :                          | State | wid     | е     |       |        |          |       |             |      |            |      |
|   |                                |        |         |              |                   |          |         |             |       |         |       |                            | Long  | tern    | n ca  | re    | 10     | 6,48     | 6     | (6%         | of a | ll cas     | ses) |
|   |                                |        |         |              |                   |          |         |             |       |         |       |                            | -     |         |       |       |        |          | -     | (00)        | ~    |            |      |