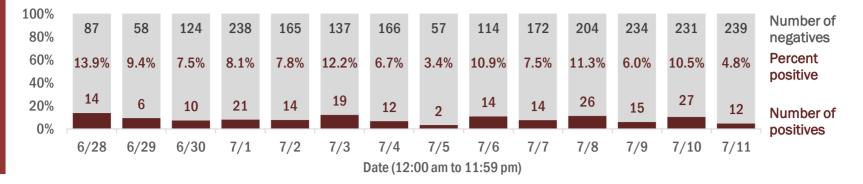

#### Percent positivity for new cases

These counts include the number of people for whom the department received PCR or antigen laboratory results by day. This percent is the number of people who test positive for the first time divided by all the people tested that day, excluding people who have previously tested positive.