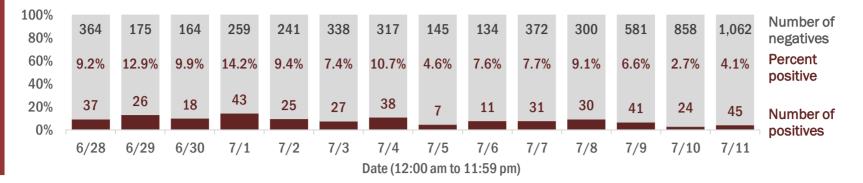

Percent positivity for new cases

These counts include the number of people for whom the department received PCR or antigen laboratory results by day. This percent is the number of people who test positive for the first time divided by all the people tested that day, excluding people who have previously tested positive.