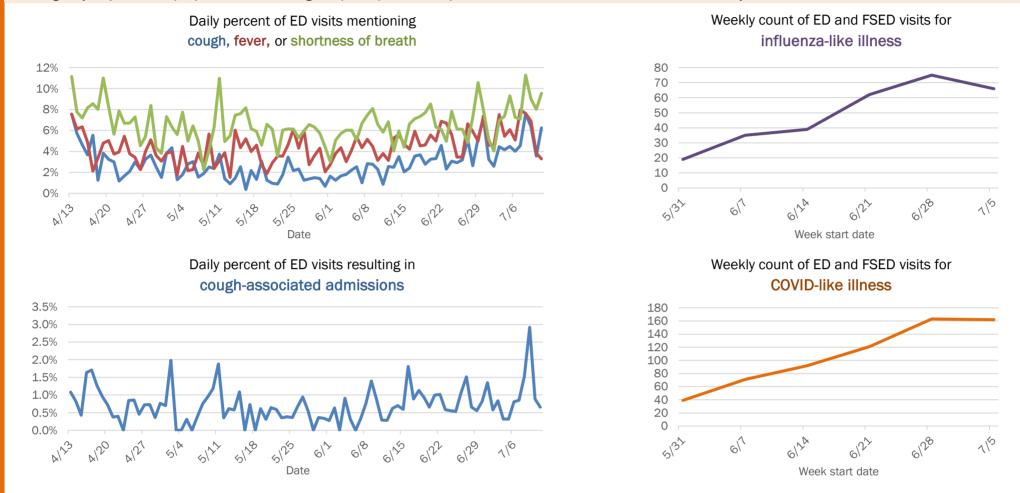

#### Emergency department (ED) and freestanding ED (FSED) chief complaint and admission data for Florida County