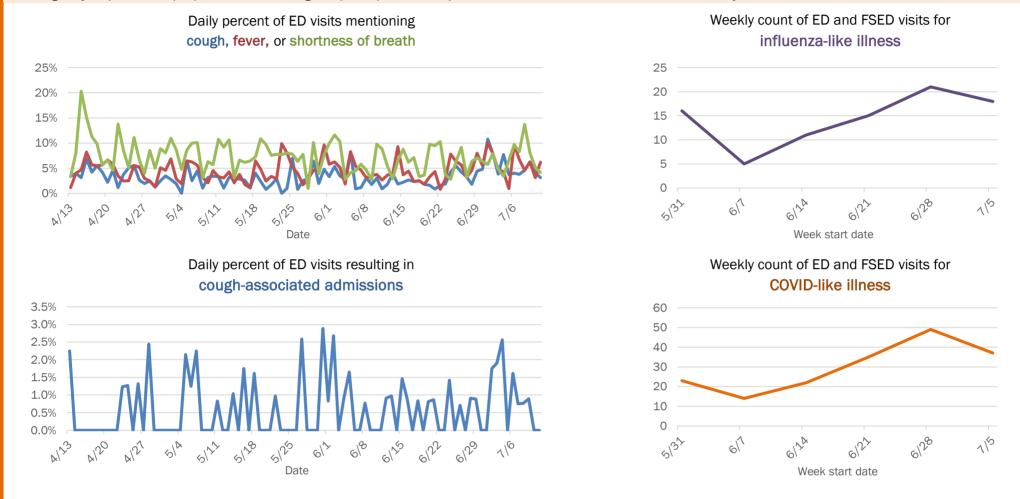

#### Emergency department (ED) and freestanding ED (FSED) chief complaint and admission data for Florida County