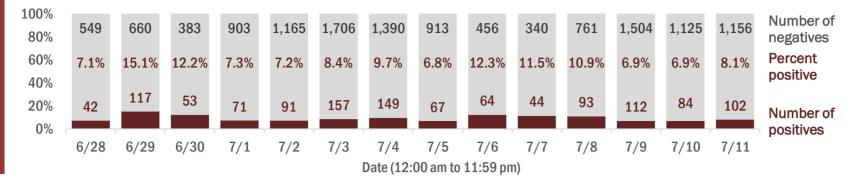

Percent positivity for new cases

These counts include the number of people for whom the department received PCR or antigen laboratory results by day. This percent is the number of people who test positive for the first time divided by all the people tested that day, excluding people who have previously tested positive.