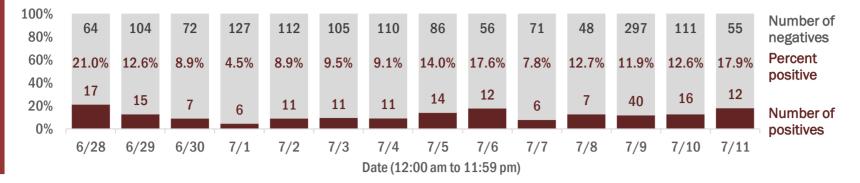

#### Percent positivity for new cases

These counts include the number of people for whom the department received PCR or antigen laboratory results by day. This percent is the number of people who test positive for the first time divided by all the people tested that day, excluding people who have previously tested positive.