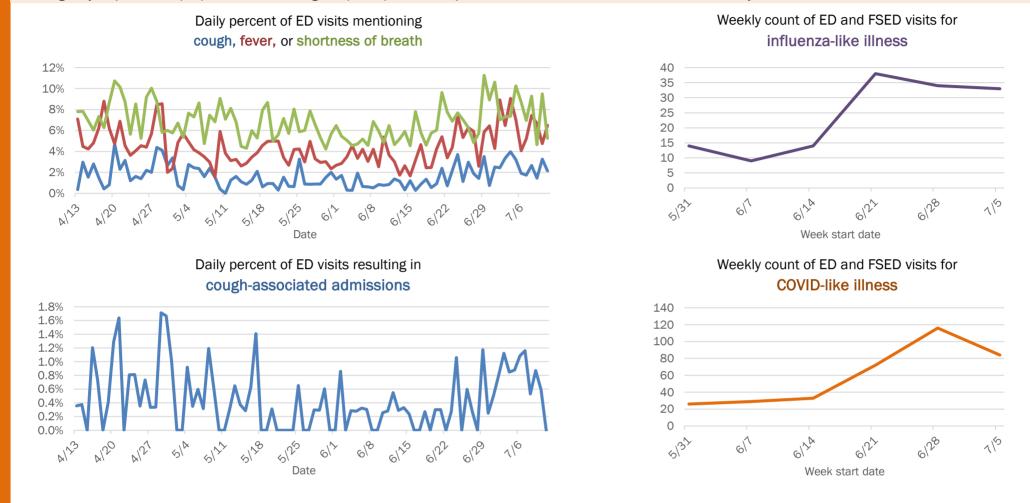

#### Emergency department (ED) and freestanding ED (FSED) chief complaint and admission data for Bay County