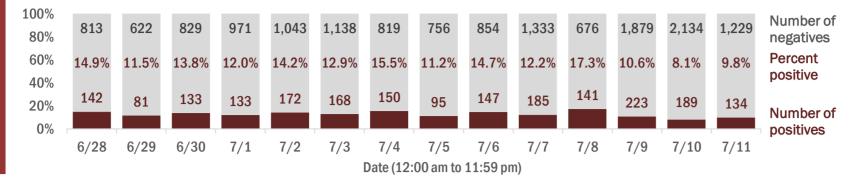

#### Percent positivity for new cases

These counts include the number of people for whom the department received PCR or antigen laboratory results by day. This percent is the number of people who test positive for the first time divided by all the people tested that day, excluding people who have previously tested positive.