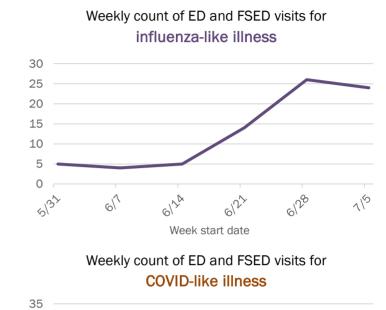

#### Emergency department (ED) and freestanding ED (FSED) chief complaint and admission data for Florida County