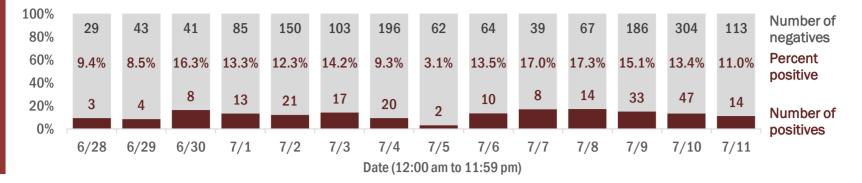

#### Percent positivity for new cases

These counts include the number of people for whom the department received PCR or antigen laboratory results by day. This percent is the number of people who test positive for the first time divided by all the people tested that day, excluding people who have previously tested positive.