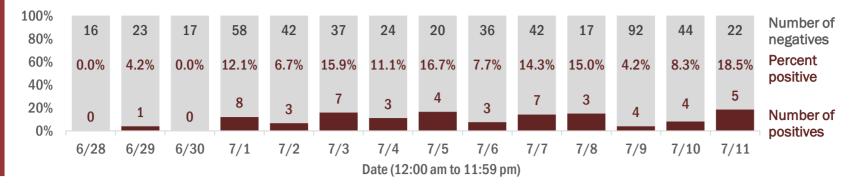

Percent positivity for new cases

These counts include the number of people for whom the department received PCR or antigen laboratory results by day. This percent is the number of people who test positive for the first time divided by all the people tested that day, excluding people who have previously tested positive.