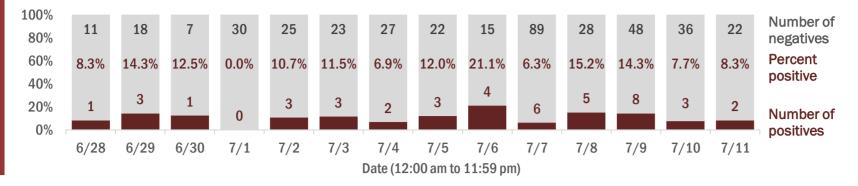

#### Percent positivity for new cases

These counts include the number of people for whom the department received PCR or antigen laboratory results by day. This percent is the number of people who test positive for the first time divided by all the people tested that day, excluding people who have previously tested positive.