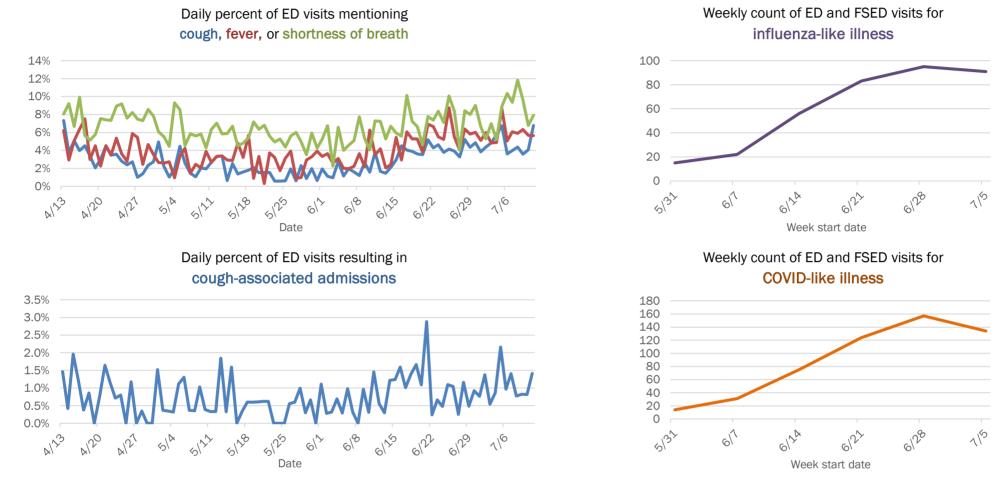

#### Emergency department (ED) and freestanding ED (FSED) chief complaint and admission data for Florida County