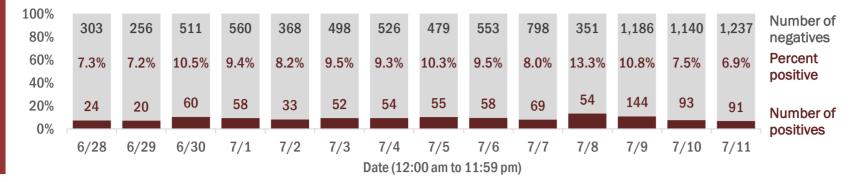

#### Percent positivity for new cases

These counts include the number of people for whom the department received PCR or antigen laboratory results by day. This percent is the number of people who test positive for the first time divided by all the people tested that day, excluding people who have previously tested positive.