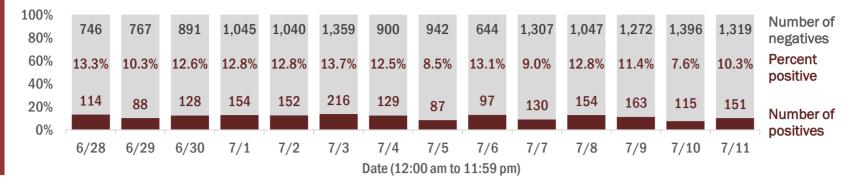

#### Percent positivity for new cases

These counts include the number of people for whom the department received PCR or antigen laboratory results by day. This percent is the number of people who test positive for the first time divided by all the people tested that day, excluding people who have previously tested positive.