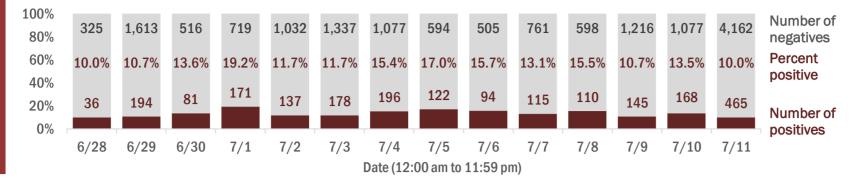

#### Percent positivity for new cases

These counts include the number of people for whom the department received PCR or antigen laboratory results by day. This percent is the number of people who test positive for the first time divided by all the people tested that day, excluding people who have previously tested positive.