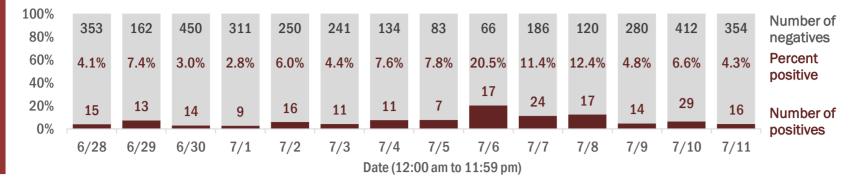

#### Percent positivity for new cases

These counts include the number of people for whom the department received PCR or antigen laboratory results by day. This percent is the number of people who test positive for the first time divided by all the people tested that day, excluding people who have previously tested positive.