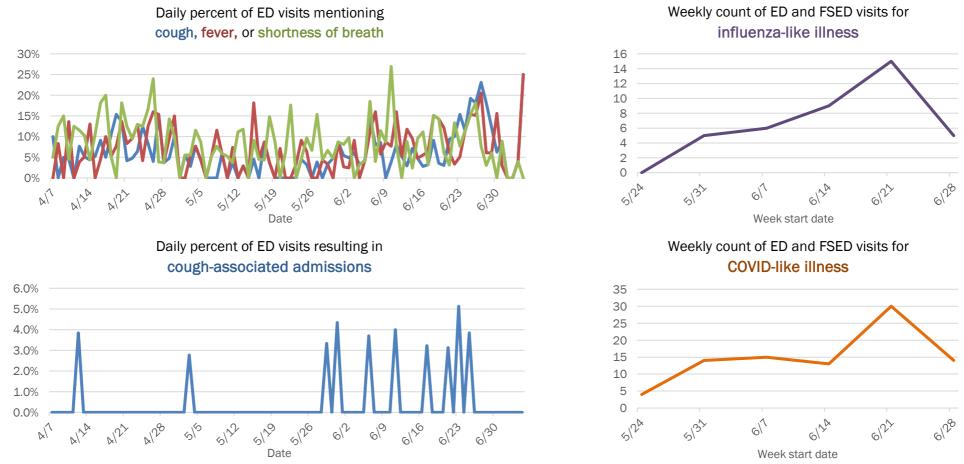

#### Emergency department (ED) and freestanding ED (FSED) chief complaint and admission data for Florida County