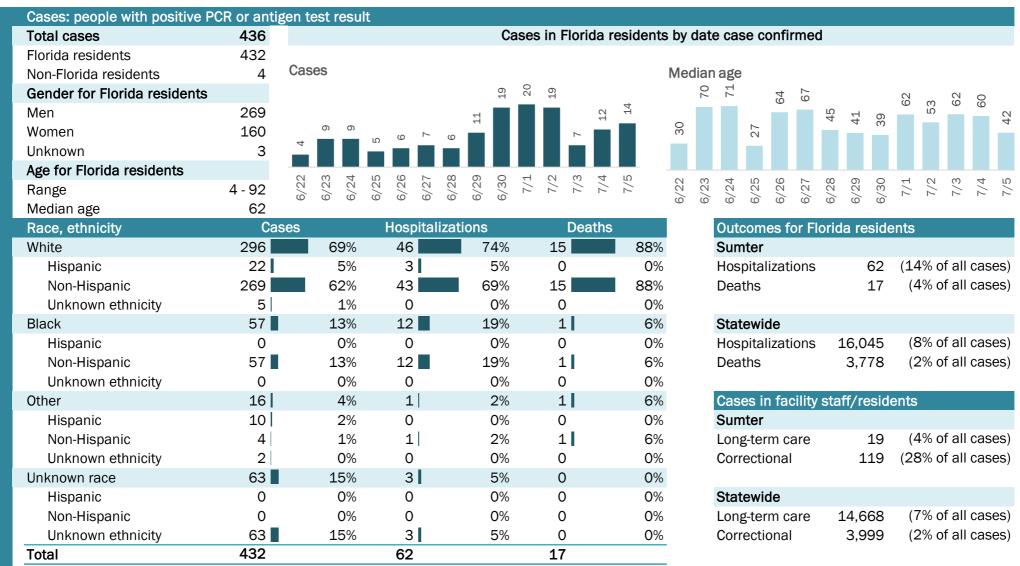

# **COVID-19: summary for Florida**

Data through Jul 5, 2020 verified as of Jul 6, 2020 at 09:25 AM

Data in this report are provisional and subject to change.

| Cases: people with positive F | PCR or antig | gen test r    | esult |                |       |                |              |        |                 |        |         |       |       |       |       |        |       |        |        |      |      |        |            |
|-------------------------------|--------------|---------------|-------|----------------|-------|----------------|--------------|--------|-----------------|--------|---------|-------|-------|-------|-------|--------|-------|--------|--------|------|------|--------|------------|
| Total cases                   | 206,447      |               |       |                |       |                | Cas          | ses in | Florid          | a resi | dents d | y dat | te ca | se co | onfii | rmed   | b     |        |        |      |      |        |            |
| Florida residents             | 203,376      | -             |       |                |       |                |              |        |                 |        |         |       |       |       |       |        |       |        |        |      |      |        |            |
| Non-Florida residents         | 3,071        | Cases         |       |                |       |                |              |        | 30              |        |         |       | n age |       |       |        | •     | •      |        | •    | •    |        |            |
| Gender for Florida residents  |              |               |       | 8,876<br>9,579 | 06    |                | 586<br>9.515 | 9,448  | 11,436<br>9.997 |        | 35      | 33    | 33    | 34    | 34    | 36     | 37    | 37     | 36     | 37   | 37   | 35     | 36<br>38   |
| Men                           | 100,036      | ,827<br>5,484 | 5,019 | α, ό           | 8,390 | 5,397<br>6,055 | 6,586        | ଁଁଁ    | <u>ත</u>        | 6,327  |         |       |       |       |       |        |       |        |        |      |      |        |            |
| Women                         | 102,441      | 3,827<br>5,48 | 2,0   |                |       | ີ<br>ເດີຍ<br>ເ |              |        |                 | ٥<br>ا |         |       |       |       |       |        |       |        |        |      |      |        |            |
| Unknown                       | 899          |               |       |                |       |                |              |        |                 |        |         |       |       |       |       |        |       |        |        |      |      |        |            |
| Age for Florida residents     |              | 0 0           | 4     | പര             |       | 00 O           | - 0          |        | ω 4             | . го   |         |       | -+    | 10    | (0)   | •      | ~     |        | $\sim$ | _    |      | ~      | + 10       |
| Range                         | 0 - 108      | 6/22<br>6/23  | 6/24  | 6/25<br>6/26   | 6/27  | 6/28<br>6/29   | 6/30<br>7/1  | 7/2    | 7/3             | 1/15   | 6/22    | 6/23  | 6/24  | 6/25  | 6/26  | 6/27   | 6/28  | 6/29   | 6/30   | 7/1  | 7/2  | 7/3    | 7/5<br>7/5 |
| Median age                    | 39           |               | -     |                |       |                | _            |        |                 |        |         | 0     | 0     | 0     | 0     | 0      | 0     | 0      | 0      |      |      |        |            |
| Race, ethnicity               | Ca           | ses           |       |                | -     | lizatio        | ns           |        | Dea             | ths    |         |       | Out   | tcom  | les f | for F  | loric | da re  | side   | ents |      |        |            |
| White                         | 83,320       |               | 41%   | 9,5            | 578   |                | 60%          | 2,59   |                 |        | 69%     |       | Flo   | rida  |       |        |       |        |        |      |      |        |            |
| Hispanic                      | 39,089       |               | 19%   | ,              | L12   |                | 26%          | 79     | 94              |        | 21%     |       | Hos   | spita | lizat | tions  |       | 16,0   | 45     | •    |      |        | cases)     |
| Non-Hispanic                  | 37,112       |               | 18%   | ,              | L92   |                | 32%          | 1,69   | -               |        | 45%     |       | Dea   | aths  |       |        |       | 3,7    | 78     | (2   | 2% c | of all | cases)     |
| Unknown ethnicity             | 7,119        | -             | 4%    |                | 274   |                | 2%           |        | )7              |        | 3%      |       |       |       |       |        |       |        |        |      |      |        |            |
| Black                         | 31,278       |               | 15%   |                | 232   |                | 26%          |        | 37              |        | 21%     |       | Cas   | ses i | n fa  | cility | / sta | aff/re | eside  | ents | ;    |        |            |
| Hispanic                      | 1,534        |               | 1%    |                | 212   |                | 1%           |        | 25              |        | 1%      |       | Flo   | rida  |       |        |       |        |        |      |      |        |            |
| Non-Hispanic                  | 26,511       |               | 13%   | ,              | 917   |                | 24%          |        | 37              |        | 20%     |       | Lor   | ng-te | rm c  | are    |       | 14,6   | 68     | •    |      |        | cases)     |
| Unknown ethnicity             | 3,233        |               | 2%    |                | L03   |                | 1%           |        | 25              |        | 1%      |       | Cor   | recti | ona   | I      |       | 3,9    | 99     | (2   | 2% c | of all | cases)     |
| Other                         | 17,692       |               | 9%    |                | 757   |                | 11%          |        | 62              |        | 7%      |       |       |       |       |        |       |        |        |      |      |        |            |
| Hispanic                      | 10,528       |               | 5%    | ,              | L35   |                | 7%           |        | 11              |        | 4%      |       |       |       |       |        |       |        |        |      |      |        |            |
| Non-Hispanic                  | 4,135        |               | 2%    | 5              | 525   |                | 3%           |        | )4              |        | 3%      |       |       |       |       |        |       |        |        |      |      |        |            |
| Unknown ethnicity             | 3,029        |               | 1%    |                | 97    |                | 1%           |        | _7              |        | 0%      |       |       |       |       |        |       |        |        |      |      |        |            |
| Unknown race                  | 71,086       |               | 35%   |                | 178   |                | 3%           |        | 35              |        | 4%      |       |       |       |       |        |       |        |        |      |      |        |            |
| Hispanic                      | 4,673        |               | 2%    | -              | L08   |                | 1%           |        | 17              |        | 0%      |       |       |       |       |        |       |        |        |      |      |        |            |
| Non-Hispanic                  | 1,400        |               | 1%    |                | 39    |                | 0%           |        | 10              |        | 0%      |       |       |       |       |        |       |        |        |      |      |        |            |
| Unknown ethnicity             | 65,013       |               | 32%   | 3              | 331   |                | 2%           |        | 8               |        | 3%      |       |       |       |       |        |       |        |        |      |      |        |            |
| Total                         | 203,376      |               |       | 16,0           | )45   |                |              | 3,77   | '8              |        |         |       |       |       |       |        |       |        |        |      |      |        |            |