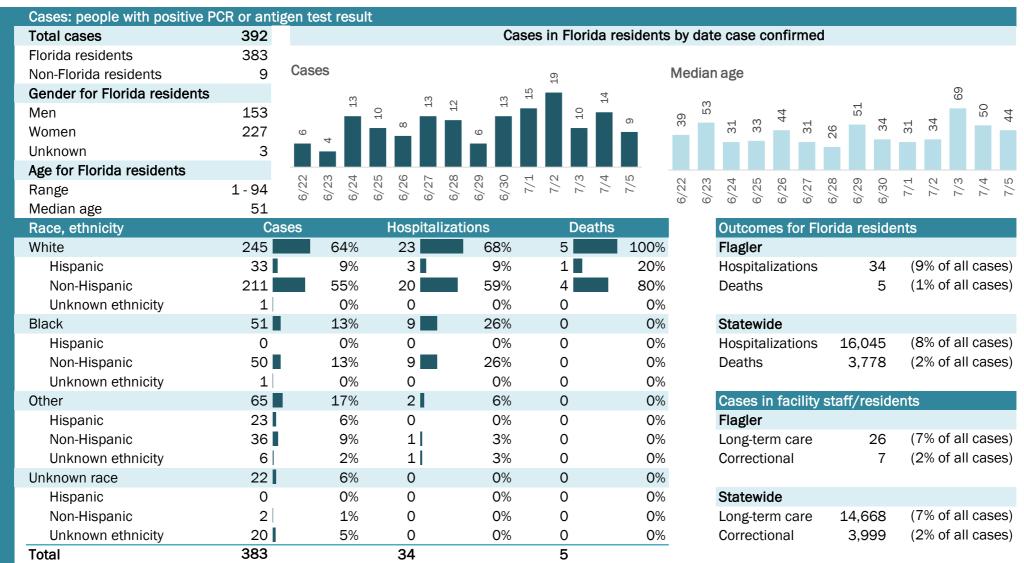

# **COVID-19: summary for Florida**

Data through Jul 5, 2020 verified as of Jul 6, 2020 at 09:25 AM

Data in this report are provisional and subject to change.

| Cases: people with positive F | PCR or antig | gen test r    | esult |                |       |                |              |        |                 |        |         |       |       |       |       |        |       |        |        |      |      |        |            |
|-------------------------------|--------------|---------------|-------|----------------|-------|----------------|--------------|--------|-----------------|--------|---------|-------|-------|-------|-------|--------|-------|--------|--------|------|------|--------|------------|
| Total cases                   | 206,447      |               |       |                |       |                | Cas          | ses in | Florid          | a resi | dents d | y dat | te ca | se co | onfii | rmed   | b     |        |        |      |      |        |            |
| Florida residents             | 203,376      | -             |       |                |       |                |              |        |                 |        |         |       |       |       |       |        |       |        |        |      |      |        |            |
| Non-Florida residents         | 3,071        | Cases         |       |                |       |                |              |        | 30              |        |         |       | n age |       |       |        | •     | •      |        | •    | •    |        |            |
| Gender for Florida residents  |              |               |       | 8,876<br>9,579 | 06    |                | 586<br>9.515 | 9,448  | 11,436<br>9.997 |        | 35      | 33    | 33    | 34    | 34    | 36     | 37    | 37     | 36     | 37   | 37   | 35     | 36<br>38   |
| Men                           | 100,036      | ,827<br>5,484 | 5,019 | α, ό           | 8,390 | 5,397<br>6,055 | 6,586        | ଁଁଁ    | <u>ත</u>        | 6,327  |         |       |       |       |       |        |       |        |        |      |      |        |            |
| Women                         | 102,441      | 3,827<br>5,48 | 2,0   |                |       | ີ<br>ເດີຍ<br>ເ |              |        |                 | ٥<br>ا |         |       |       |       |       |        |       |        |        |      |      |        |            |
| Unknown                       | 899          |               |       |                |       |                |              |        |                 |        |         |       |       |       |       |        |       |        |        |      |      |        |            |
| Age for Florida residents     |              | 0 0           | 4     | പര             |       | 00 O           | - 0          |        | ω 4             | . го   |         |       | -+    | 10    | (0)   | •      | ~     |        | $\sim$ | _    |      | ~      | + 10       |
| Range                         | 0 - 108      | 6/22<br>6/23  | 6/24  | 6/25<br>6/26   | 6/27  | 6/28<br>6/29   | 6/30<br>7/1  | 7/2    | 7/3             | 1/15   | 6/22    | 6/23  | 6/24  | 6/25  | 6/26  | 6/27   | 6/28  | 6/29   | 6/30   | 7/1  | 7/2  | 7/3    | 7/5<br>7/5 |
| Median age                    | 39           |               | -     |                |       |                | _            |        |                 |        |         | 0     | 0     | 0     | 0     | 0      | 0     | 0      | 0      |      |      |        |            |
| Race, ethnicity               | Ca           | ses           |       |                | -     | lizatio        | ns           |        | Dea             | ths    |         |       | Out   | tcom  | les f | for F  | loric | da re  | side   | ents |      |        |            |
| White                         | 83,320       |               | 41%   | 9,5            | 578   |                | 60%          | 2,59   |                 |        | 69%     |       | Flo   | rida  |       |        |       |        |        |      |      |        |            |
| Hispanic                      | 39,089       |               | 19%   | ,              | L12   |                | 26%          | 79     | 94              |        | 21%     |       | Hos   | spita | lizat | tions  |       | 16,0   | 45     | •    |      |        | cases)     |
| Non-Hispanic                  | 37,112       |               | 18%   | ,              | L92   |                | 32%          | 1,69   | -               |        | 45%     |       | Dea   | aths  |       |        |       | 3,7    | 78     | (2   | 2% c | of all | cases)     |
| Unknown ethnicity             | 7,119        | -             | 4%    |                | 274   |                | 2%           |        | )7              |        | 3%      |       |       |       |       |        |       |        |        |      |      |        |            |
| Black                         | 31,278       |               | 15%   |                | 232   |                | 26%          |        | 37              |        | 21%     |       | Cas   | ses i | n fa  | cility | / sta | aff/re | eside  | ents | ;    |        |            |
| Hispanic                      | 1,534        |               | 1%    |                | 212   |                | 1%           |        | 25              |        | 1%      |       | Flo   | rida  |       |        |       |        |        |      |      |        |            |
| Non-Hispanic                  | 26,511       |               | 13%   | ,              | 917   |                | 24%          |        | 37              |        | 20%     |       | Lor   | ng-te | rm c  | are    |       | 14,6   | 68     | •    |      |        | cases)     |
| Unknown ethnicity             | 3,233        |               | 2%    |                | L03   |                | 1%           |        | 25              |        | 1%      |       | Cor   | recti | ona   | I      |       | 3,9    | 99     | (2   | 2% c | of all | cases)     |
| Other                         | 17,692       |               | 9%    |                | 757   |                | 11%          |        | 62              |        | 7%      |       |       |       |       |        |       |        |        |      |      |        |            |
| Hispanic                      | 10,528       |               | 5%    | ,              | L35   |                | 7%           |        | 11              |        | 4%      |       |       |       |       |        |       |        |        |      |      |        |            |
| Non-Hispanic                  | 4,135        |               | 2%    | 5              | 525   |                | 3%           |        | )4              |        | 3%      |       |       |       |       |        |       |        |        |      |      |        |            |
| Unknown ethnicity             | 3,029        |               | 1%    |                | 97    |                | 1%           |        | _7              |        | 0%      |       |       |       |       |        |       |        |        |      |      |        |            |
| Unknown race                  | 71,086       |               | 35%   |                | 178   |                | 3%           |        | 35              |        | 4%      |       |       |       |       |        |       |        |        |      |      |        |            |
| Hispanic                      | 4,673        |               | 2%    | -              | L08   |                | 1%           |        | 17              |        | 0%      |       |       |       |       |        |       |        |        |      |      |        |            |
| Non-Hispanic                  | 1,400        |               | 1%    |                | 39    |                | 0%           |        | 10              |        | 0%      |       |       |       |       |        |       |        |        |      |      |        |            |
| Unknown ethnicity             | 65,013       |               | 32%   | 3              | 331   |                | 2%           |        | 8               |        | 3%      |       |       |       |       |        |       |        |        |      |      |        |            |
| Total                         | 203,376      |               |       | 16,0           | )45   |                |              | 3,77   | '8              |        |         |       |       |       |       |        |       |        |        |      |      |        |            |

Hospitalization counts include anyone who was hospitalized at some point during their illness. It does not reflect the number of people currently hospitalized.

Other race includes any person with a race of American Indian/Alaskan native, Asian, native Hawaiian/Pacific Islander, or other.