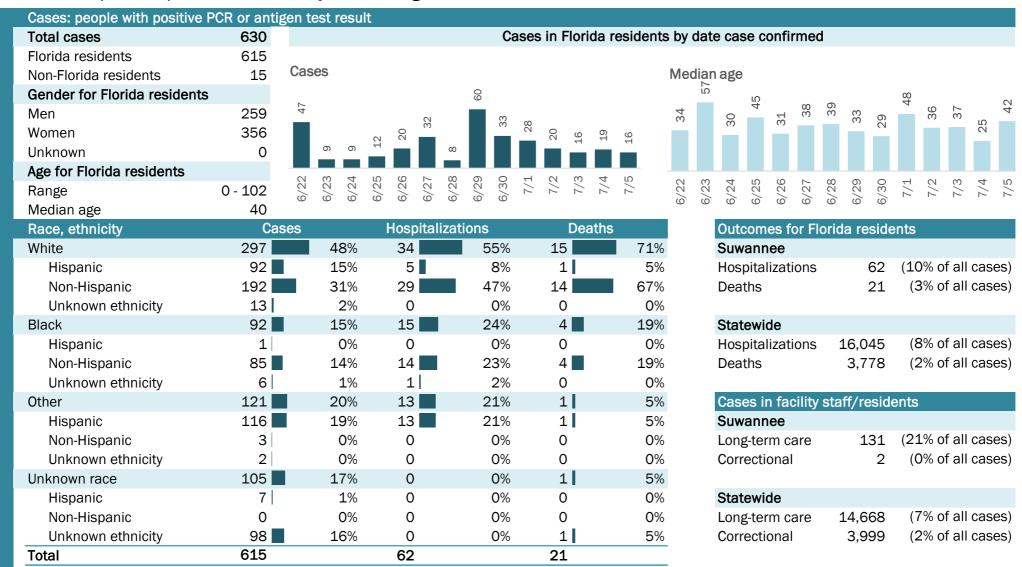

# **COVID-19: summary for Florida**

Data through Jul 5, 2020 verified as of Jul 6, 2020 at 09:25 AM

Data in this report are provisional and subject to change.

| Cases: people with positive F | PCR or antig | gen test r    | esult |                |       |                |              |        |                 |        |         |       |       |       |       |        |       |        |        |      |      |        |            |
|-------------------------------|--------------|---------------|-------|----------------|-------|----------------|--------------|--------|-----------------|--------|---------|-------|-------|-------|-------|--------|-------|--------|--------|------|------|--------|------------|
| Total cases                   | 206,447      |               |       |                |       |                | Cas          | ses in | Florid          | a resi | dents d | y dat | te ca | se co | onfii | rmed   | b     |        |        |      |      |        |            |
| Florida residents             | 203,376      | -             |       |                |       |                |              |        |                 |        |         |       |       |       |       |        |       |        |        |      |      |        |            |
| Non-Florida residents         | 3,071        | Cases         |       |                |       |                |              |        | 30              |        |         |       | n age |       |       |        | •     | •      |        | •    | •    |        |            |
| Gender for Florida residents  |              |               |       | 8,876<br>9,579 | 06    |                | 586<br>9.515 | 9,448  | 11,436<br>9.997 |        | 35      | 33    | 33    | 34    | 34    | 36     | 37    | 37     | 36     | 37   | 37   | 35     | 36<br>38   |
| Men                           | 100,036      | ,827<br>5,484 | 5,019 | α, ό           | 8,390 | 5,397<br>6,055 | 6,586        | ଁଁଁ    | <u>ත</u>        | 6,327  |         |       |       |       |       |        |       |        |        |      |      |        |            |
| Women                         | 102,441      | 3,827<br>5,48 | 2,0   |                |       | ີ<br>ເດີຍ<br>ເ |              |        |                 | ٥<br>ا |         |       |       |       |       |        |       |        |        |      |      |        |            |
| Unknown                       | 899          |               |       |                |       |                |              |        |                 |        |         |       |       |       |       |        |       |        |        |      |      |        |            |
| Age for Florida residents     |              | 0 0           | 4     | പര             |       | 00 O           | - 0          |        | ω 4             | . го   |         |       | -+    | 10    | (0)   | •      | ~     |        | $\sim$ | _    |      | ~      | + 10       |
| Range                         | 0 - 108      | 6/22<br>6/23  | 6/24  | 6/25<br>6/26   | 6/27  | 6/28<br>6/29   | 6/30<br>7/1  | 7/2    | 7/3             | 1/15   | 6/22    | 6/23  | 6/24  | 6/25  | 6/26  | 6/27   | 6/28  | 6/29   | 6/30   | 7/1  | 7/2  | 7/3    | 7/5<br>7/5 |
| Median age                    | 39           |               | -     |                |       |                | _            |        |                 |        |         | 0     | 0     | 0     | 0     | 0      | 0     | 0      | 0      |      |      |        |            |
| Race, ethnicity               | Ca           | ses           |       |                | -     | lizatio        | ns           |        | Dea             | ths    |         |       | Out   | tcom  | les f | for F  | loric | da re  | side   | ents |      |        |            |
| White                         | 83,320       |               | 41%   | 9,5            | 578   |                | 60%          | 2,59   |                 |        | 69%     |       | Flo   | rida  |       |        |       |        |        |      |      |        |            |
| Hispanic                      | 39,089       |               | 19%   | ,              | L12   |                | 26%          | 79     | 94              |        | 21%     |       | Hos   | spita | lizat | tions  |       | 16,0   | 45     | •    |      |        | cases)     |
| Non-Hispanic                  | 37,112       |               | 18%   | ,              | L92   |                | 32%          | 1,69   | -               |        | 45%     |       | Dea   | aths  |       |        |       | 3,7    | 78     | (2   | 2% c | of all | cases)     |
| Unknown ethnicity             | 7,119        | -             | 4%    |                | 274   |                | 2%           |        | )7              |        | 3%      |       |       |       |       |        |       |        |        |      |      |        |            |
| Black                         | 31,278       |               | 15%   |                | 232   |                | 26%          |        | 37              |        | 21%     |       | Cas   | ses i | n fa  | cility | / sta | aff/re | eside  | ents | ;    |        |            |
| Hispanic                      | 1,534        |               | 1%    |                | 212   |                | 1%           |        | 25              |        | 1%      |       | Flo   | rida  |       |        |       |        |        |      |      |        |            |
| Non-Hispanic                  | 26,511       |               | 13%   | ,              | 917   |                | 24%          |        | 37              |        | 20%     |       | Lor   | ng-te | rm c  | are    |       | 14,6   | 68     | •    |      |        | cases)     |
| Unknown ethnicity             | 3,233        |               | 2%    |                | L03   |                | 1%           |        | 25              |        | 1%      |       | Cor   | recti | ona   | I      |       | 3,9    | 99     | (2   | 2% c | of all | cases)     |
| Other                         | 17,692       |               | 9%    |                | 757   |                | 11%          |        | 62              |        | 7%      |       |       |       |       |        |       |        |        |      |      |        |            |
| Hispanic                      | 10,528       |               | 5%    | ,              | L35   |                | 7%           |        | 11              |        | 4%      |       |       |       |       |        |       |        |        |      |      |        |            |
| Non-Hispanic                  | 4,135        |               | 2%    | 5              | 525   |                | 3%           |        | )4              |        | 3%      |       |       |       |       |        |       |        |        |      |      |        |            |
| Unknown ethnicity             | 3,029        |               | 1%    |                | 97    |                | 1%           |        | _7              |        | 0%      |       |       |       |       |        |       |        |        |      |      |        |            |
| Unknown race                  | 71,086       |               | 35%   |                | 178   |                | 3%           |        | 35              |        | 4%      |       |       |       |       |        |       |        |        |      |      |        |            |
| Hispanic                      | 4,673        |               | 2%    | -              | L08   |                | 1%           |        | 17              |        | 0%      |       |       |       |       |        |       |        |        |      |      |        |            |
| Non-Hispanic                  | 1,400        |               | 1%    |                | 39    |                | 0%           |        | 10              |        | 0%      |       |       |       |       |        |       |        |        |      |      |        |            |
| Unknown ethnicity             | 65,013       |               | 32%   | 3              | 331   |                | 2%           |        | 8               |        | 3%      |       |       |       |       |        |       |        |        |      |      |        |            |
| Total                         | 203,376      |               |       | 16,0           | )45   |                |              | 3,77   | '8              |        |         |       |       |       |       |        |       |        |        |      |      |        |            |

Hospitalization counts include anyone who was hospitalized at some point during their illness. It does not reflect the number of people currently hospitalized.

Other race includes any person with a race of American Indian/Alaskan native, Asian, native Hawaiian/Pacific Islander, or other.