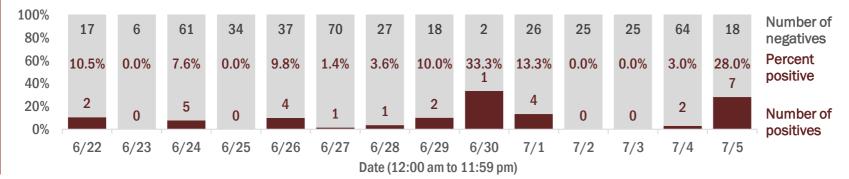

## Laboratory testing for Florida residents and non-Florida residents over the past 2 weeks

### Number and percent of positive labs

These counts include the number of people for whom the department received PCR or antigen laboratory results by day. This percent is the number of people who test positive for the first time divided by all the people tested that day, excluding people who have previously tested positive.

| 100% | 32 455 | 29,185 | 50,824 | 59,448 | 66,136 | 60,839       | 34 556    | 35 559   | 37 213   | 56,266 | 54 465 | 69,996 | 56,816 | 36 339 | Number of           |
|------|--------|--------|--------|--------|--------|--------------|-----------|----------|----------|--------|--------|--------|--------|--------|---------------------|
| 80%  | 52,455 | 23,103 | 50,024 | 55,440 | 00,130 | 00,000       | 34,330    | 33,333   | 57,215   | 50,200 | 34,403 | 05,550 | 50,010 | 30,333 | negatives           |
| 60%  | 10.5%  | 15.8%  | 9.0%   | 13.0%  | 12.7%  | <b>12.1%</b> | 13.5%     | 14.6%    | 15.0%    | 14.5%  | 14.8%  | 14.0%  | 15.0%  | 14.8%  | Percent<br>positive |
| 40%  |        | E 404  |        |        |        |              |           |          |          |        |        |        | 0.007  |        | positive            |
| 20%  | 3,827  | 5,484  | 5,019  | 8,876  | 9,579  | 8,390        | 5,397     | 6,055    | 6,586    | 9,515  | 9,448  | 11,436 | 9,997  | 6,327  | Number of           |
| 0%   |        |        |        |        |        |              |           |          |          |        |        |        |        |        | positives           |
|      | 6/22   | 6/23   | 6/24   | 6/25   | 6/26   | 6/27         | 6/28      | 6/29     | 6/30     | 7/1    | 7/2    | 7/3    | 7/4    | 7/5    | •                   |
|      |        |        |        |        |        |              | Date (12: | 00 am to | 11:59 pn | n)     |        |        |        |        |                     |