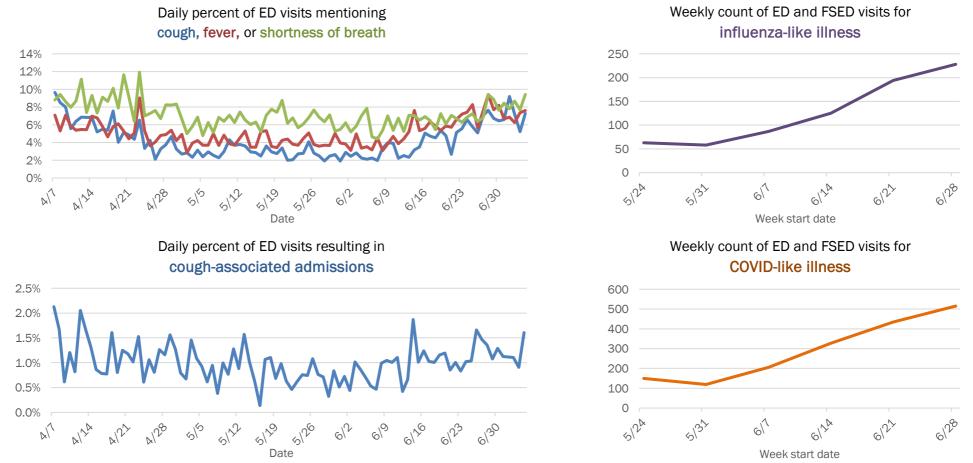

#### Emergency department (ED) and freestanding ED (FSED) chief complaint and admission data for Florida County