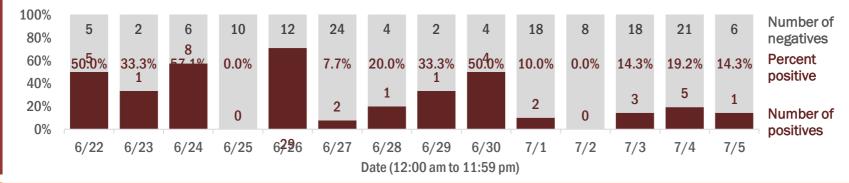

### Number and percent of positive labs

These counts include the number of people for whom the department received PCR or antigen laboratory results by day. This percent is the number of people who test positive for the first time divided by all the people tested that day, excluding people who have previously tested positive.

| 100% | 32 455 | 29,185 | 50,824 | 59,448 | 66,136 | 60,839       | 34 556    | 35 559   | 37 213   | 56,266 | 54 465 | 69,996 | 56,816 | 36 339 | Number of           |
|------|--------|--------|--------|--------|--------|--------------|-----------|----------|----------|--------|--------|--------|--------|--------|---------------------|
| 80%  | 52,455 | 23,103 | 50,024 | 55,440 | 00,130 | 00,000       | 34,330    | 33,333   | 57,215   | 50,200 | 34,403 | 05,550 | 50,010 | 30,333 | negatives           |
| 60%  | 10.5%  | 15.8%  | 9.0%   | 13.0%  | 12.7%  | <b>12.1%</b> | 13.5%     | 14.6%    | 15.0%    | 14.5%  | 14.8%  | 14.0%  | 15.0%  | 14.8%  | Percent<br>positive |
| 40%  |        | E 404  |        |        |        |              |           |          |          |        |        |        | 0.007  |        | positive            |
| 20%  | 3,827  | 5,484  | 5,019  | 8,876  | 9,579  | 8,390        | 5,397     | 6,055    | 6,586    | 9,515  | 9,448  | 11,436 | 9,997  | 6,327  | Number of           |
| 0%   |        |        |        |        |        |              |           |          |          |        |        |        |        |        | positives           |
|      | 6/22   | 6/23   | 6/24   | 6/25   | 6/26   | 6/27         | 6/28      | 6/29     | 6/30     | 7/1    | 7/2    | 7/3    | 7/4    | 7/5    | •                   |
|      |        |        |        |        |        |              | Date (12: | 00 am to | 11:59 pn | n)     |        |        |        |        |                     |