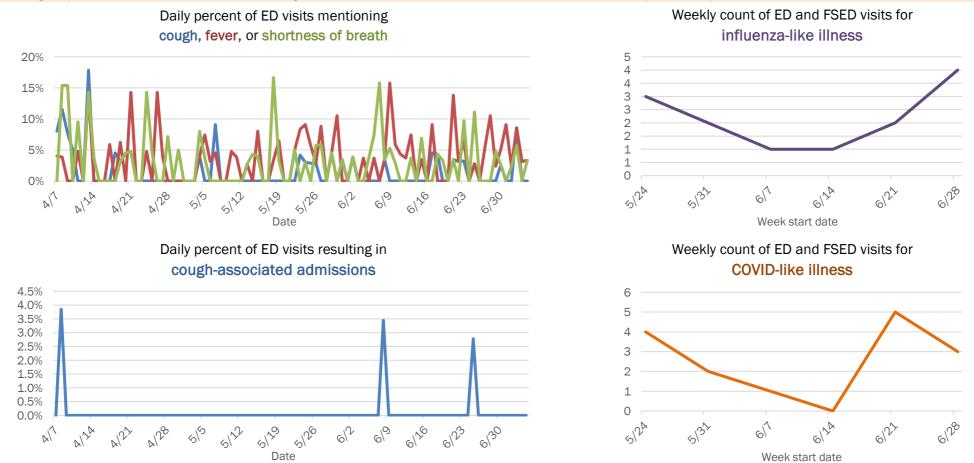

#### Emergency department (ED) and freestanding ED (FSED) chief complaint and admission data for Florida County