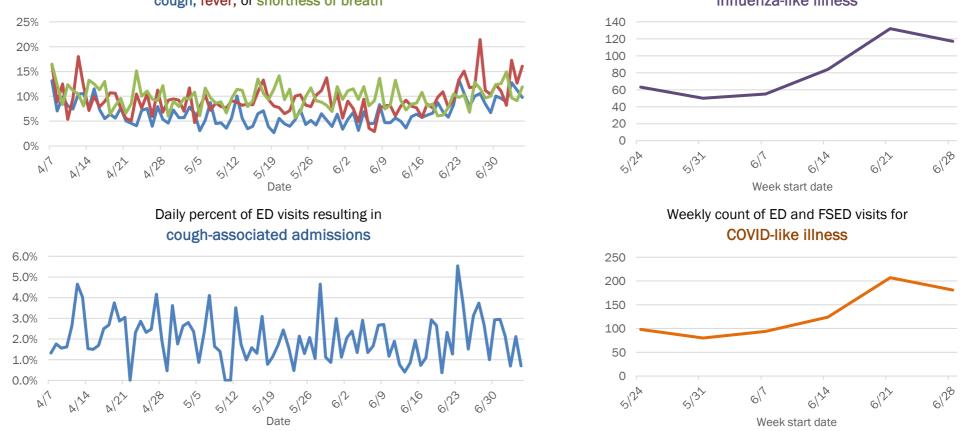

# **COVID-19: summary for Columbia County**

Data through Jul 5, 2020 verified as of Jul 6, 2020 at 09:25 AM

Data in this report are provisional and subject to change.

Hospitalization counts include anyone who was hospitalized at some point during their illness. It does not reflect the number of people currently hospitalized.

#### Emergency department (ED) and freestanding ED (FSED) chief complaint and admission data for Columbia County