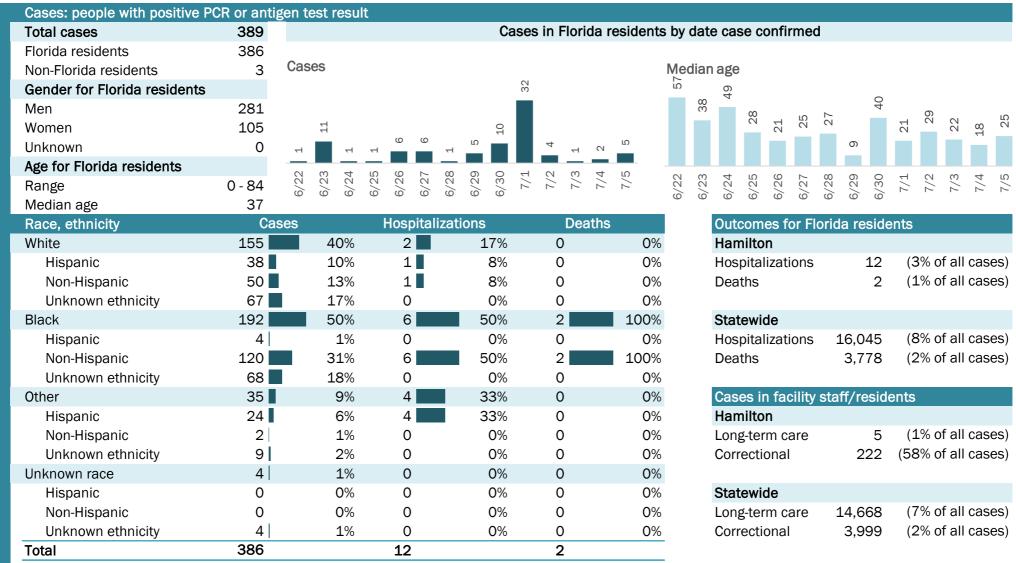

## **COVID-19: summary for Alachua County**

Data through Jul 5, 2020 verified as of Jul 6, 2020 at 09:25 AM

Data in this report are provisional and subject to change.

Hospitalization counts include anyone who was hospitalized at some point during their illness. It does not reflect the number of people currently hospitalized.