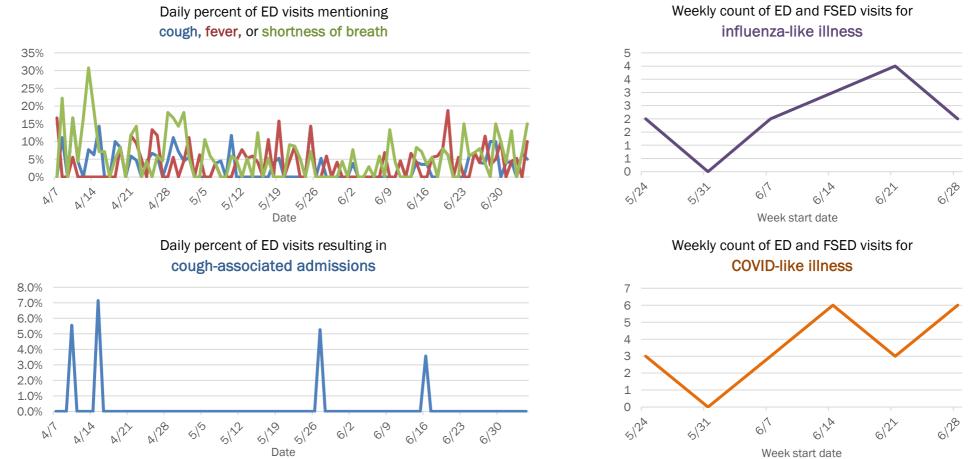

#### Emergency department (ED) and freestanding ED (FSED) chief complaint and admission data for Calhoun County