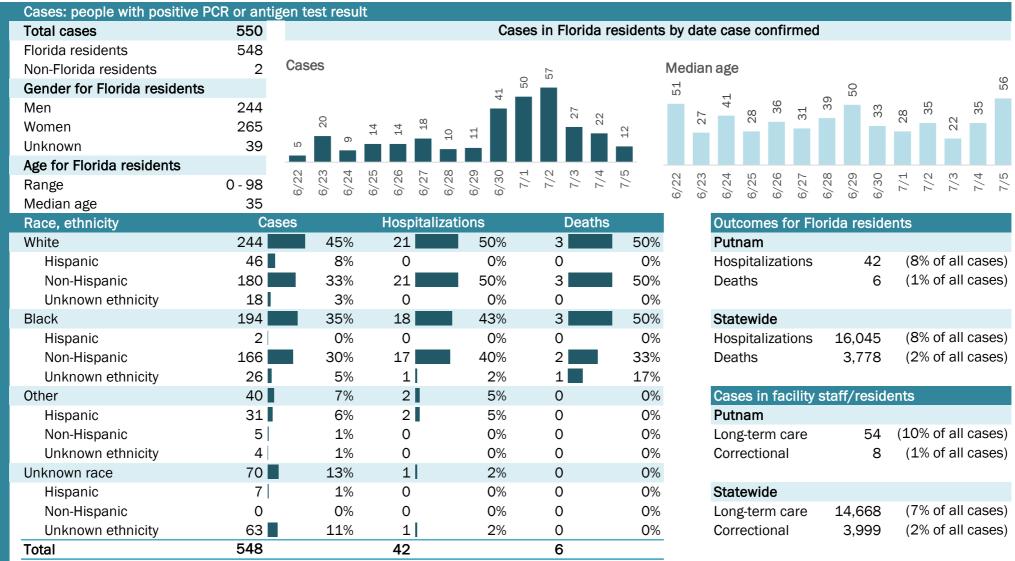

| 257   | 194               | 144              | 214              | 277       | 332   | 248   | 286   | 278   | Number of              |
| 0%          | 6/22 | 6/23  | 6/24  | 6/25  | 6/26  | 6/27  | 6/29              | 6/20             | 6/20             | 7/1       | 7/2   | 7/2   | 7/4   | 7/5   | positives              |
|             | 6/22 | 0/23  | 6/24  | 6/25  | 6/26  | 6/27  | 6/28<br>Date (12: | 6/29<br>00 am to | 6/30<br>11:59 pn | 7/1<br>n) | 7/2   | 7/3   | 7/4   | 7/5   |                        |

### Emergency department (ED) and freestanding ED (FSED) chief complaint and admission data for Polk County





# **COVID-19: summary for Putnam County**

Data through Jul 5, 2020 verified as of Jul 6, 2020 at 09:25 AM

Data in this report are provisional and subject to change.



Hospitalization counts include anyone who was hospitalized at some point during their illness. It does not reflect the number of people currently hospitalized.

Other race includes any person with a race of American Indian/Alaskan native, Asian, native Hawaiian/Pacific Islander, or other.

## Laboratory testing for Florida residents and non-Florida residents over the past 2 weeks

#### Number and percent of positive labs

These counts include the number of people for whom the department received PCR or antigen laboratory results by day. This percent is the number of people who test positive for the first time divided by all the people tested that day, excluding people who have previously tested positive.

| 100%<br>80% | 88   | 146   | 533  | 191  | 188  | 159   | 55        | 73       |