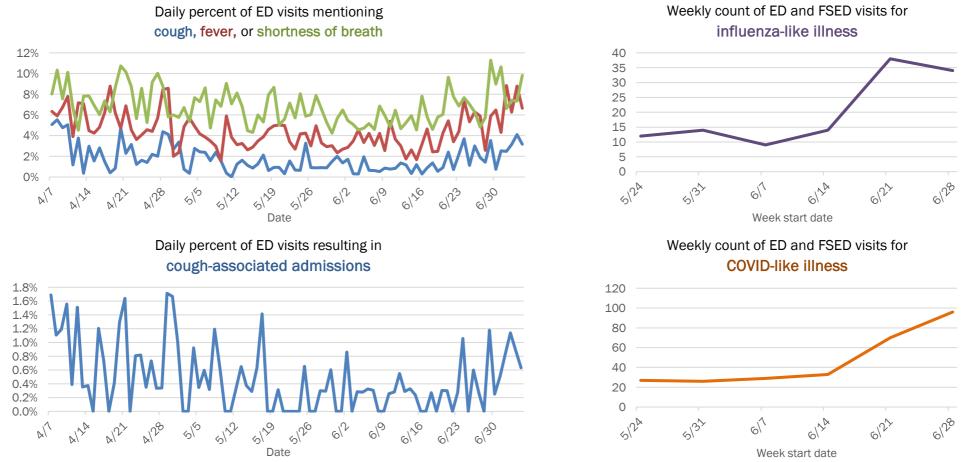

#### Emergency department (ED) and freestanding ED (FSED) chief complaint and admission data for Florida County