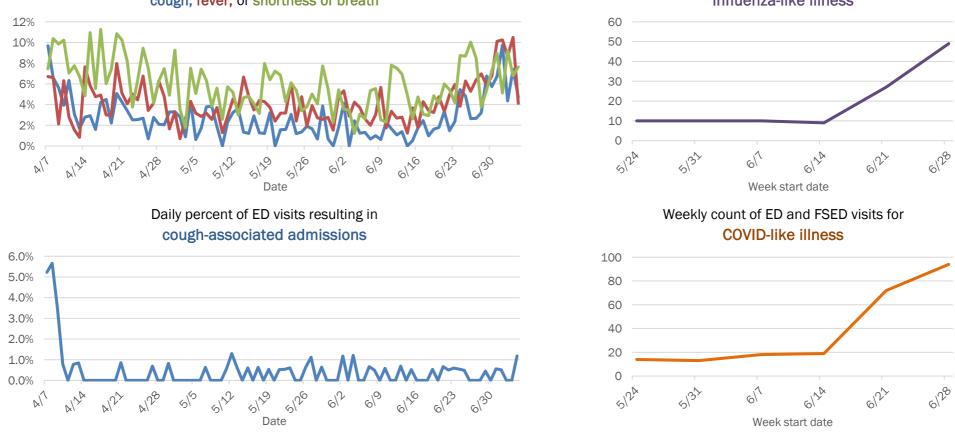

### Emergency department (ED) and freestanding ED (FSED) chief complaint and admission data for Alachua County