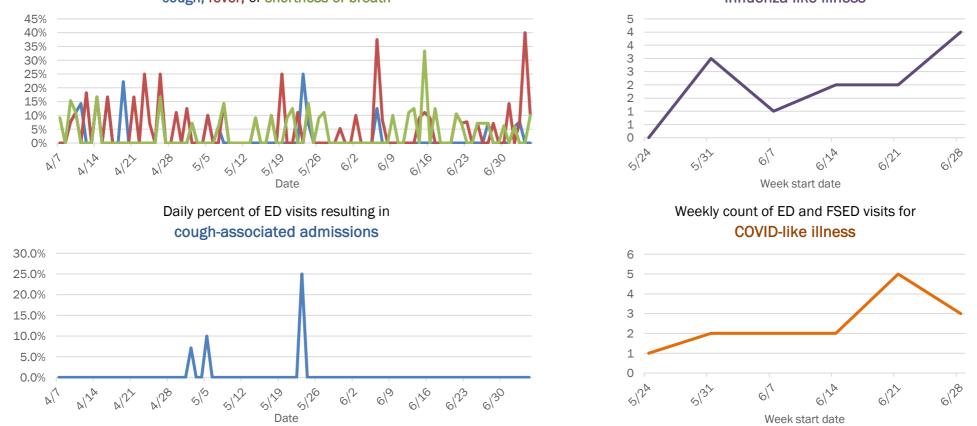

#### Emergency department (ED) and freestanding ED (FSED) chief complaint and admission data for Baker County

The Electronic Surveillance System for the Early Notification of Community-Based Epidemics (ESSENCE-FL) includes chief complaint data from 211 of 212 Florida EDs and 77 of 80 Florida FSEDs. Data are transmitted electronically to ESSENCE-FL daily or hourly.