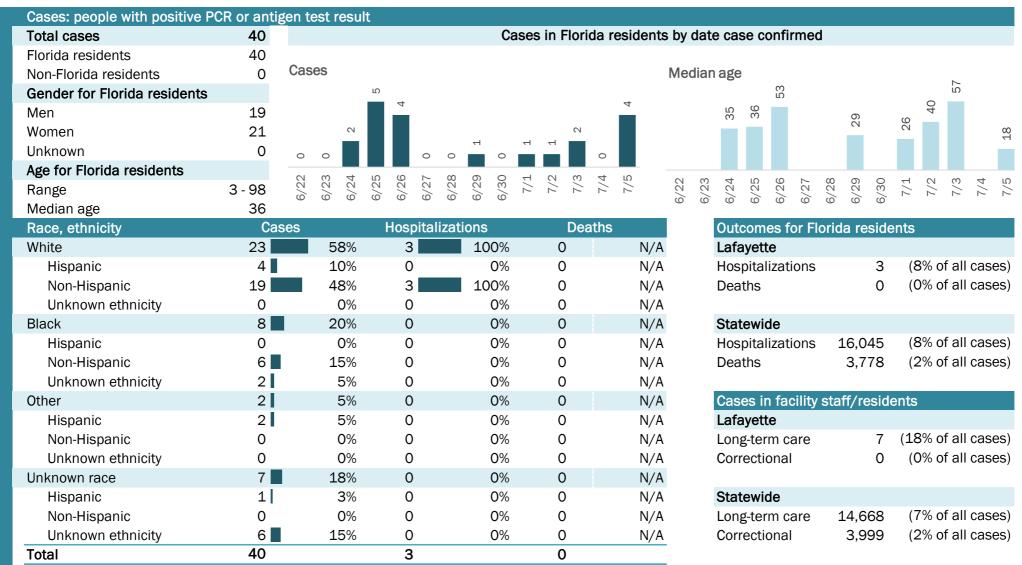

# **COVID-19: summary for Baker County**

Data through Jul 5, 2020 verified as of Jul 6, 2020 at 09:25 AM

Data in this report are provisional and subject to change.

Hospitalization counts include anyone who was hospitalized at some point during their illness. It does not reflect the number of people currently hospitalized.

Other race includes any person with a race of American Indian/Alaskan native, Asian, native Hawaiian/Pacific Islander, or other.