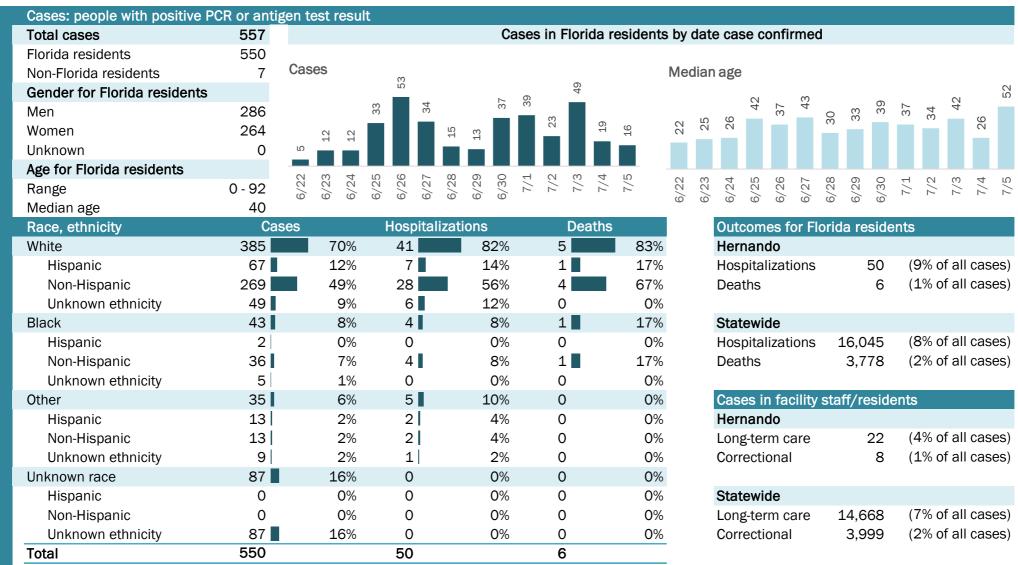

# **COVID-19: summary for Florida**

Data through Jul 5, 2020 verified as of Jul 6, 2020 at 09:25 AM

Data in this report are provisional and subject to change.

| Cases: people with positive F | PCR or antig | gen test r    | esult |                |       |                |              |        |                 |        |         |       |       |       |       |        |       |        |        |      |      |        |            |
|-------------------------------|--------------|---------------|-------|----------------|-------|----------------|--------------|--------|-----------------|--------|---------|-------|-------|-------|-------|--------|-------|--------|--------|------|------|--------|------------|
| Total cases                   | 206,447      |               |       |                |       |                | Cas          | ses in | Florid          | a resi | dents d | y dat | te ca | se co | onfii | rmed   | b     |        |        |      |      |        |            |
| Florida residents             | 203,376      | -             |       |                |       |                |              |        |                 |        |         |       |       |       |       |        |       |        |        |      |      |        |            |
| Non-Florida residents         | 3,071        | Cases         |       |                |       |                |              |        | 30              |        |         |       | n age |       |       |        | •     | •      |        | •    | •    |        |            |
| Gender for Florida residents  |              |               |       | 8,876<br>9,579 | 06    |                | 586<br>9.515 | 9,448  | 11,436<br>9.997 |        | 35      | 33    | 33    | 34    | 34    | 36     | 37    | 37     | 36     | 37   | 37   | 35     | 36<br>38   |
| Men                           | 100,036      | ,827<br>5,484 | 5,019 | α, ό           | 8,390 | 5,397<br>6,055 | 6,586        | ଁଁଁ    | <u>ත</u>        | 6,327  |         |       |       |       |       |        |       |        |        |      |      |        |            |
| Women                         | 102,441      | 3,827<br>5,48 | 2,0   |                |       | ີ<br>ເດີຍ<br>ເ |              |        |                 | ٥<br>ا |         |       |       |       |       |        |       |        |        |      |      |        |            |
| Unknown                       | 899          |               |       |                |       |                |              |        |                 |        |         |       |       |       |       |        |       |        |        |      |      |        |            |
| Age for Florida residents     |              | 0 0           | 4     | പര             |       | 00 O           | - 0          |        | ω 4             | . го   |         |       | -+    | 10    | (0)   | •      | ~     |        | $\sim$ | _    |      | ~      | + 10       |
| Range                         | 0 - 108      | 6/22<br>6/23  | 6/24  | 6/25<br>6/26   | 6/27  | 6/28<br>6/29   | 6/30<br>7/1  | 7/2    | 7/3             | 1/15   | 6/22    | 6/23  | 6/24  | 6/25  | 6/26  | 6/27   | 6/28  | 6/29   | 6/30   | 7/1  | 7/2  | 7/3    | 7/5<br>7/5 |
| Median age                    | 39           |               | -     |                |       |                | _            |        |                 |        |         | 0     | 0     | 0     | 0     | 0      | 0     | 0      | 0      |      |      |        |            |
| Race, ethnicity               | Ca           | ses           |       |                | -     | lizatio        | ns           |        | Dea             | ths    |         |       | Out   | tcom  | les f | for F  | loric | da re  | side   | ents |      |        |            |
| White                         | 83,320       |               | 41%   | 9,5            | 578   |                | 60%          | 2,59   |                 |        | 69%     |       | Flo   | rida  |       |        |       |        |        |      |      |        |            |
| Hispanic                      | 39,089       |               | 19%   | ,              | L12   |                | 26%          | 79     | 94              |        | 21%     |       | Hos   | spita | lizat | tions  |       | 16,0   | 45     | •    |      |        | cases)     |
| Non-Hispanic                  | 37,112       |               | 18%   | ,              | L92   |                | 32%          | 1,69   | -               |        | 45%     |       | Dea   | aths  |       |        |       | 3,7    | 78     | (2   | 2% c | of all | cases)     |
| Unknown ethnicity             | 7,119        | -             | 4%    |                | 274   |                | 2%           |        | )7              |        | 3%      |       |       |       |       |        |       |        |        |      |      |        |            |
| Black                         | 31,278       |               | 15%   |                | 232   |                | 26%          |        | 37              |        | 21%     |       | Cas   | ses i | n fa  | cility | / sta | aff/re | eside  | ents | ;    |        |            |
| Hispanic                      | 1,534        |               | 1%    |                | 212   |                | 1%           |        | 25              |        | 1%      |       | Flo   | rida  |       |        |       |        |        |      |      |        |            |
| Non-Hispanic                  | 26,511       |               | 13%   | ,              | 917   |                | 24%          |        | 37              |        | 20%     |       | Lor   | ng-te | rm c  | are    |       | 14,6   | 68     | •    |      |        | cases)     |
| Unknown ethnicity             | 3,233        |               | 2%    |                | L03   |                | 1%           |        | 25              |        | 1%      |       | Cor   | recti | ona   | I      |       | 3,9    | 99     | (2   | 2% c | of all | cases)     |
| Other                         | 17,692       |               | 9%    |                | 757   |                | 11%          |        | 62              |        | 7%      |       |       |       |       |        |       |        |        |      |      |        |            |
| Hispanic                      | 10,528       |               | 5%    | ,              | L35   |                | 7%           |        | 11              |        | 4%      |       |       |       |       |        |       |        |        |      |      |        |            |
| Non-Hispanic                  | 4,135        |               | 2%    | 5              | 525   |                | 3%           |        | )4              |        | 3%      |       |       |       |       |        |       |        |        |      |      |        |            |
| Unknown ethnicity             | 3,029        |               | 1%    |                | 97    |                | 1%           |        | _7              |        | 0%      |       |       |       |       |        |       |        |        |      |      |        |            |
| Unknown race                  | 71,086       |               | 35%   |                | 178   |                | 3%           |        | 35              |        | 4%      |       |       |       |       |        |       |        |        |      |      |        |            |
| Hispanic                      | 4,673        |               | 2%    | -              | L08   |                | 1%           |        | 17              |        | 0%      |       |       |       |       |        |       |        |        |      |      |        |            |
| Non-Hispanic                  | 1,400        |               | 1%    |                | 39    |                | 0%           |        | 10              |        | 0%      |       |       |       |       |        |       |        |        |      |      |        |            |
| Unknown ethnicity             | 65,013       |               | 32%   | 3              | 331   |                | 2%           |        | 8               |        | 3%      |       |       |       |       |        |       |        |        |      |      |        |            |
| Total                         | 203,376      |               |       | 16,0           | )45   |                |              | 3,77   | '8              |        |         |       |       |       |       |        |       |        |        |      |      |        |            |

Hospitalization counts include anyone who was hospitalized at some point during their illness. It does not reflect the number of people currently hospitalized.

Other race includes any person with a race of American Indian/Alaskan native, Asian, native Hawaiian/Pacific Islander, or other.