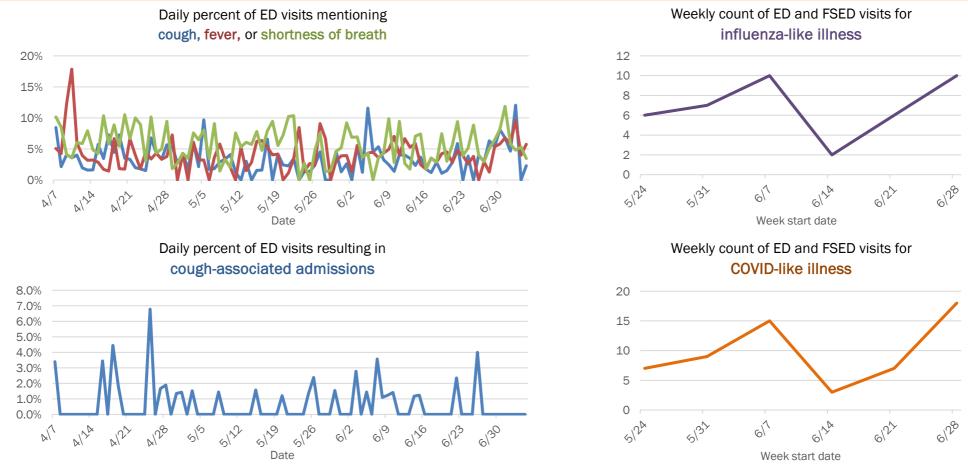

#### Emergency department (ED) and freestanding ED (FSED) chief complaint and admission data for Baker County

The Electronic Surveillance System for the Early Notification of Community-Based Epidemics (ESSENCE-FL) includes chief complaint data from 211 of 212 Florida EDs and 77 of 80 Florida FSEDs. Data are transmitted electronically to ESSENCE-FL daily or hourly.

# **COVID-19: summary for Baker County**

Data through Jul 5, 2020 verified as of Jul 6, 2020 at 09:25 AM

Data in this report are provisional and subject to change.

Hospitalization counts include anyone who was hospitalized at some point during their illness. It does not reflect the number of people currently hospitalized.