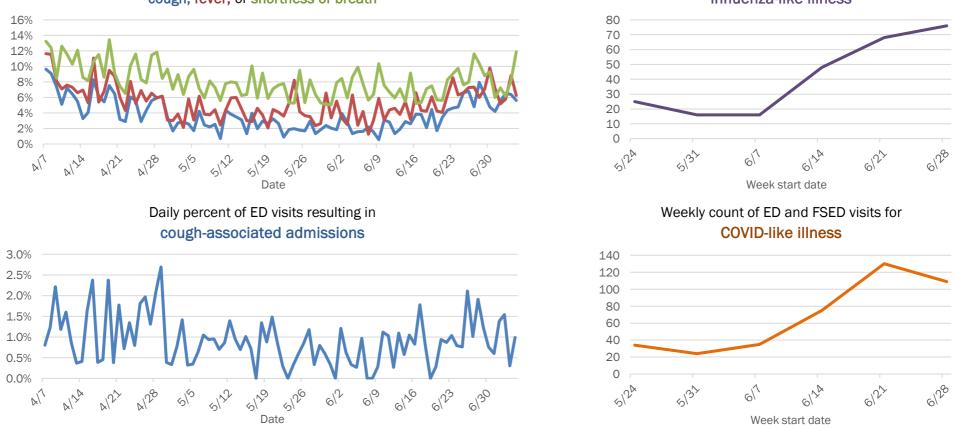

#### Emergency department (ED) and freestanding ED (FSED) chief complaint and admission data for Florida County