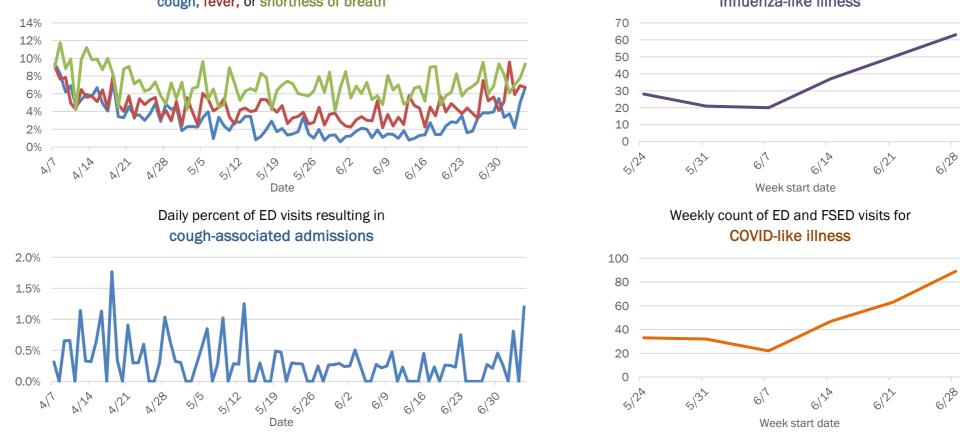

#### Emergency department (ED) and freestanding ED (FSED) chief complaint and admission data for Florida County