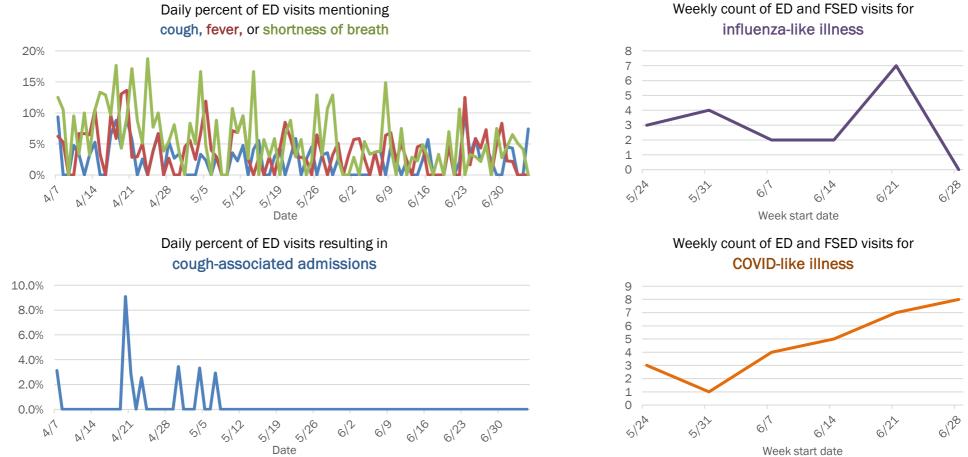

#### Emergency department (ED) and freestanding ED (FSED) chief complaint and admission data for Baker County

The Electronic Surveillance System for the Early Notification of Community-Based Epidemics (ESSENCE-FL) includes chief complaint data from 211 of 212 Florida EDs and 77 of 80 Florida FSEDs. Data are transmitted electronically to ESSENCE-FL daily or hourly.