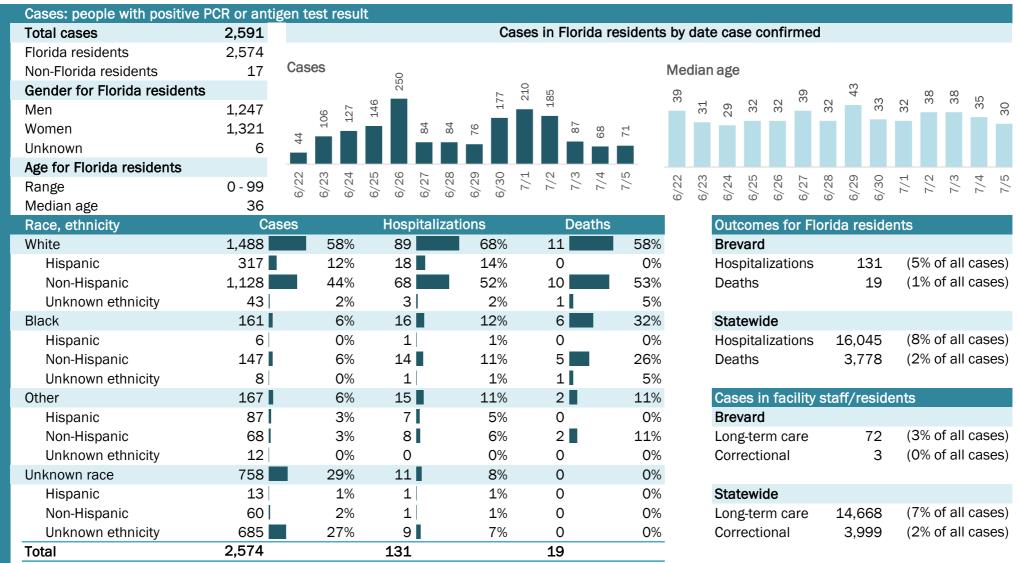

# **COVID-19: summary for Brevard County**

Data through Jul 5, 2020 verified as of Jul 6, 2020 at 09:25 AM

Data in this report are provisional and subject to change.

Hospitalization counts include anyone who was hospitalized at some point during their illness. It does not reflect the number of people currently hospitalized.

Other race includes any person with a race of American Indian/Alaskan native, Asian, native Hawaiian/Pacific Islander, or other.