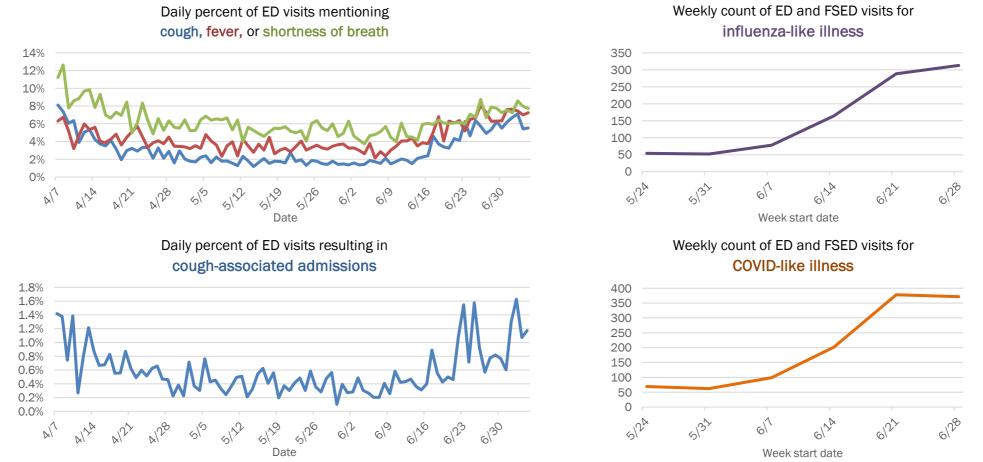

#### Emergency department (ED) and freestanding ED (FSED) chief complaint and admission data for Florida County

## **COVID-19: summary for Alachua County**

Data through Jul 5, 2020 verified as of Jul 6, 2020 at 09:25 AM

Data in this report are provisional and subject to change.

Hospitalization counts include anyone who was hospitalized at some point during their illness. It does not reflect the number of people currently hospitalized.