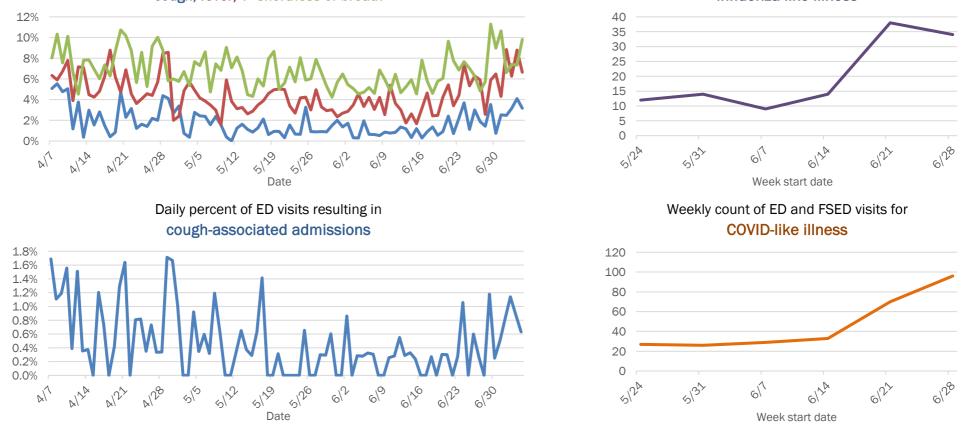

# **COVID-19: summary for Florida**

Data through Jul 5, 2020 verified as of Jul 6, 2020 at 09:25 AM

Data in this report are provisional and subject to change.

| Cases: people with positive F | PCR or antig | gen test r    | esult |                |       |                |              |        |                 |        |         |       |       |       |       |        |       |        |        |      |      |        |            |
|-------------------------------|--------------|---------------|-------|----------------|-------|----------------|--------------|--------|-----------------|--------|---------|-------|-------|-------|-------|--------|-------|--------|--------|------|------|--------|------------|
| Total cases                   | 206,447      |               |       |                |       |                | Cas          | ses in | Florid          | a resi | dents d | y dat | te ca | se co | onfii | rmed   | b     |        |        |      |      |        |            |
| Florida residents             | 203,376      | -             |       |                |       |                |              |        |                 |        |         |       |       |       |       |        |       |        |        |      |      |        |            |
| Non-Florida residents         | 3,071        | Cases         |       |                |       |                |              |        | 30              |        |         |       | n age |       |       |        | •     | •      |        | •    | •    |        |            |
| Gender for Florida residents  |              |               |       | 8,876<br>9,579 | 06    |                | 586<br>9.515 | 9,448  | 11,436<br>9.997 |        | 35      | 33    | 33    | 34    | 34    | 36     | 37    | 37     | 36     | 37   | 37   | 35     | 36<br>38   |
| Men                           | 100,036      | ,827<br>5,484 | 5,019 | α, ό           | 8,390 | 5,397<br>6,055 | 6,586        | ଁଁଁ    | <u>ත</u>        | 6,327  |         |       |       |       |       |        |       |        |        |      |      |        |            |
| Women                         | 102,441      | 3,827<br>5,48 | 2,0   |                |       | ີ<br>ເດີຍ<br>ເ |              |        |                 | ٥<br>ا |         |       |       |       |       |        |       |        |        |      |      |        |            |
| Unknown                       | 899          |               |       |                |       |                |              |        |                 |        |         |       |       |       |       |        |       |        |        |      |      |        |            |
| Age for Florida residents     |              | 0 0           | 4     | പര             |       | 00 O           | - 0          |        | ω 4             | . го   |         |       | -+    | 10    | (0)   | •      | ~     |        | $\sim$ | _    |      | ~      | + 10       |
| Range                         | 0 - 108      | 6/22<br>6/23  | 6/24  | 6/25<br>6/26   | 6/27  | 6/28<br>6/29   | 6/30<br>7/1  | 7/2    | 7/3             | 1/15   | 6/22    | 6/23  | 6/24  | 6/25  | 6/26  | 6/27   | 6/28  | 6/29   | 6/30   | 7/1  | 7/2  | 7/3    | 7/5<br>7/5 |
| Median age                    | 39           |               | -     |                |       |                | _            |        |                 |        |         | 0     | 0     | 0     | 0     | 0      | 0     | 0      | 0      |      |      |        |            |
| Race, ethnicity               | Ca           | ses           |       |                | -     | lizatio        | ns           |        | Dea             | ths    |         |       | Out   | tcom  | les f | for F  | loric | da re  | side   | ents |      |        |            |
| White                         | 83,320       |               | 41%   | 9,5            | 578   |                | 60%          | 2,59   |                 |        | 69%     |       | Flo   | rida  |       |        |       |        |        |      |      |        |            |
| Hispanic                      | 39,089       |               | 19%   | ,              | L12   |                | 26%          | 79     | 94              |        | 21%     |       | Hos   | spita | lizat | tions  |       | 16,0   | 45     | •    |      |        | cases)     |
| Non-Hispanic                  | 37,112       |               | 18%   | ,              | L92   |                | 32%          | 1,69   | -               |        | 45%     |       | Dea   | aths  |       |        |       | 3,7    | 78     | (2   | 2% c | of all | cases)     |
| Unknown ethnicity             | 7,119        | -             | 4%    |                | 274   |                | 2%           |        | )7              |        | 3%      |       |       |       |       |        |       |        |        |      |      |        |            |
| Black                         | 31,278       |               | 15%   |                | 232   |                | 26%          |        | 37              |        | 21%     |       | Cas   | ses i | n fa  | cility | / sta | aff/re | eside  | ents | ;    |        |            |
| Hispanic                      | 1,534        |               | 1%    |                | 212   |                | 1%           |        | 25              |        | 1%      |       | Flo   | rida  |       |        |       |        |        |      |      |        |            |
| Non-Hispanic                  | 26,511       |               | 13%   | ,              | 917   |                | 24%          |        | 37              |        | 20%     |       | Lor   | ng-te | rm c  | are    |       | 14,6   | 68     | •    |      |        | cases)     |
| Unknown ethnicity             | 3,233        |               | 2%    |                | L03   |                | 1%           |        | 25              |        | 1%      |       | Cor   | recti | ona   | I      |       | 3,9    | 99     | (2   | 2% c | of all | cases)     |
| Other                         | 17,692       |               | 9%    |                | 757   |                | 11%          |        | 62              |        | 7%      |       |       |       |       |        |       |        |        |      |      |        |            |
| Hispanic                      | 10,528       |               | 5%    | ,              | L35   |                | 7%           |        | 11              |        | 4%      |       |       |       |       |        |       |        |        |      |      |        |            |
| Non-Hispanic                  | 4,135        |               | 2%    | 5              | 525   |                | 3%           |        | )4              |        | 3%      |       |       |       |       |        |       |        |        |      |      |        |            |
| Unknown ethnicity             | 3,029        |               | 1%    |                | 97    |                | 1%           |        | _7              |        | 0%      |       |       |       |       |        |       |        |        |      |      |        |            |
| Unknown race                  | 71,086       |               | 35%   |                | 178   |                | 3%           |        | 35              |        | 4%      |       |       |       |       |        |       |        |        |      |      |        |            |
| Hispanic                      | 4,673        |               | 2%    | -              | L08   |                | 1%           |        | 17              |        | 0%      |       |       |       |       |        |       |        |        |      |      |        |            |
| Non-Hispanic                  | 1,400        |               | 1%    |                | 39    |                | 0%           |        | 10              |        | 0%      |       |       |       |       |        |       |        |        |      |      |        |            |
| Unknown ethnicity             | 65,013       |               | 32%   | 3              | 331   |                | 2%           |        | 8               |        | 3%      |       |       |       |       |        |       |        |        |      |      |        |            |
| Total                         | 203,376      |               |       | 16,0           | )45   |                |              | 3,77   | '8              |        |         |       |       |       |       |        |       |        |        |      |      |        |            |

Hospitalization counts include anyone who was hospitalized at some point during their illness. It does not reflect the number of people currently hospitalized.

Other race includes any person with a race of American Indian/Alaskan native, Asian, native Hawaiian/Pacific Islander, or other.