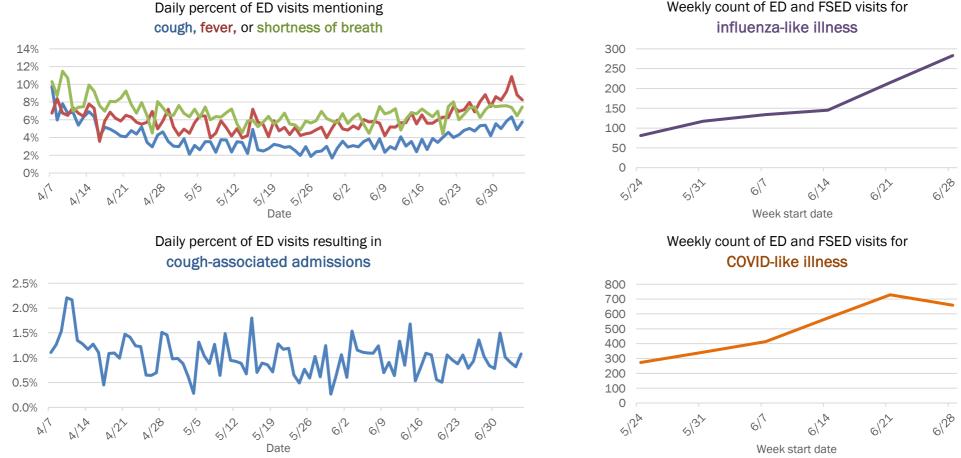

### Emergency department (ED) and freestanding ED (FSED) chief complaint and admission data for Broward County