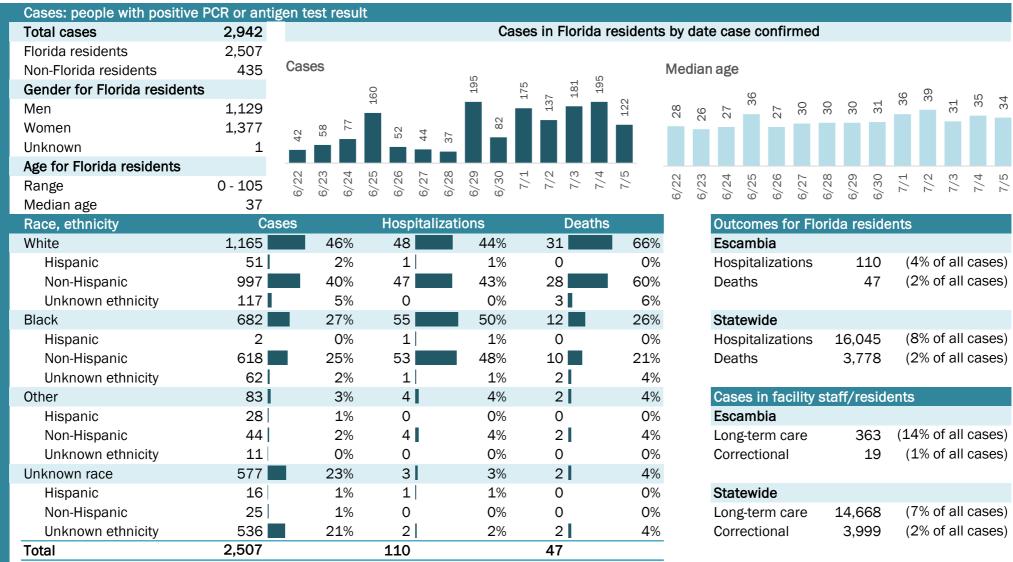

### Emergency department (ED) and freestanding ED (FSED) chief complaint and admission data for Alachua County