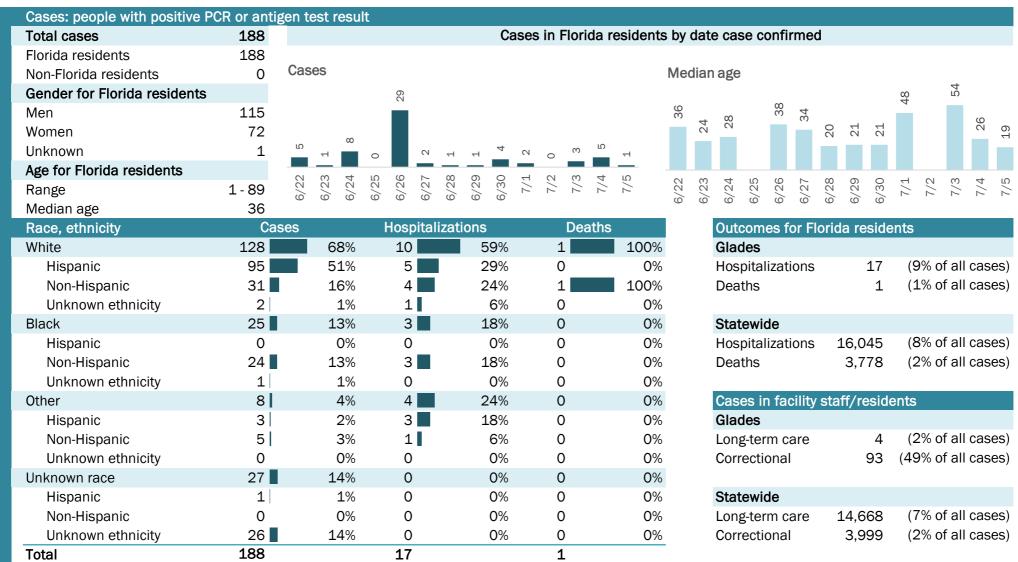

# **COVID-19: summary for Florida**

Data through Jul 5, 2020 verified as of Jul 6, 2020 at 09:25 AM

Data in this report are provisional and subject to change.

| Cases: people with positive F | PCR or antig | gen test r    | esult |                |       |                |              |        |                 |        |         |       |       |       |       |        |       |        |        |      |      |        |            |
|-------------------------------|--------------|---------------|-------|----------------|-------|----------------|--------------|--------|-----------------|--------|---------|-------|-------|-------|-------|--------|-------|--------|--------|------|------|--------|------------|
| Total cases                   | 206,447      |               |       |                |       |                | Cas          | ses in | Florid          | a resi | dents d | y dat | te ca | se co | onfii | rmed   | b     |        |        |      |      |        |            |
| Florida residents             | 203,376      | -             |       |                |       |                |              |        |                 |        |         |       |       |       |       |        |       |        |        |      |      |        |            |
| Non-Florida residents         | 3,071        | Cases         |       |                |       |                |              |        | 30              |        |         |       | n age |       |       |        | •     | •      |        | •    | •    |        |            |
| Gender for Florida residents  |              |               |       | 8,876<br>9,579 | 06    |                | 586<br>9.515 | 9,448  | 11,436<br>9.997 |        | 35      | 33    | 33    | 34    | 34    | 36     | 37    | 37     | 36     | 37   | 37   | 35     | 36<br>38   |
| Men                           | 100,036      | ,827<br>5,484 | 5,019 | α, ό           | 8,390 | 5,397<br>6,055 | 6,586        | ଁଁଁ    | <u>ත</u>        | 6,327  |         |       |       |       |       |        |       |        |        |      |      |        |            |
| Women                         | 102,441      | 3,827<br>5,48 | 2,0   |                |       | ີ<br>ເດີຍ<br>ເ |              |        |                 | ٥<br>ا |         |       |       |       |       |        |       |        |        |      |      |        |            |
| Unknown                       | 899          |               |       |                |       |                |              |        |                 |        |         |       |       |       |       |        |       |        |        |      |      |        |            |
| Age for Florida residents     |              | 0 0           | 4     | പര             |       | 00 O           | - 0          |        | ω 4             | . го   |         |       | -+    | 10    | (0)   | •      | ~     |        | $\sim$ | _    |      | ~      | + 10       |
| Range                         | 0 - 108      | 6/22<br>6/23  | 6/24  | 6/25<br>6/26   | 6/27  | 6/28<br>6/29   | 6/30<br>7/1  | 7/2    | 7/3             | 1/15   | 6/22    | 6/23  | 6/24  | 6/25  | 6/26  | 6/27   | 6/28  | 6/29   | 6/30   | 7/1  | 7/2  | 7/3    | 7/5<br>7/5 |
| Median age                    | 39           |               | -     |                |       |                | _            |        |                 |        |         | 0     | 0     | 0     | 0     | 0      | 0     | 0      | 0      |      |      |        |            |
| Race, ethnicity               | Ca           | ses           |       |                | -     | lizatio        | ns           |        | Dea             | ths    |         |       | Out   | tcom  | les f | for F  | loric | da re  | side   | ents |      |        |            |
| White                         | 83,320       |               | 41%   | 9,5            | 578   |                | 60%          | 2,59   |                 |        | 69%     |       | Flo   | rida  |       |        |       |        |        |      |      |        |            |
| Hispanic                      | 39,089       |               | 19%   | ,              | L12   |                | 26%          | 79     | 94              |        | 21%     |       | Hos   | spita | lizat | tions  |       | 16,0   | 45     | •    |      |        | cases)     |
| Non-Hispanic                  | 37,112       |               | 18%   | ,              | L92   |                | 32%          | 1,69   | -               |        | 45%     |       | Dea   | aths  |       |        |       | 3,7    | 78     | (2   | 2% c | of all | cases)     |
| Unknown ethnicity             | 7,119        | -             | 4%    |                | 274   |                | 2%           |        | )7              |        | 3%      |       |       |       |       |        |       |        |        |      |      |        |            |
| Black                         | 31,278       |               | 15%   |                | 232   |                | 26%          |        | 37              |        | 21%     |       | Cas   | ses i | n fa  | cility | / sta | aff/re | eside  | ents | ;    |        |            |
| Hispanic                      | 1,534        |               | 1%    |                | 212   |                | 1%           |        | 25              |        | 1%      |       | Flo   | rida  |       |        |       |        |        |      |      |        |            |
| Non-Hispanic                  | 26,511       |               | 13%   | ,              | 917   |                | 24%          |        | 37              |        | 20%     |       | Lor   | ng-te | rm c  | are    |       | 14,6   | 68     | •    |      |        | cases)     |
| Unknown ethnicity             | 3,233        |               | 2%    |                | L03   |                | 1%           |        | 25              |        | 1%      |       | Cor   | recti | ona   | I      |       | 3,9    | 99     | (2   | 2% c | of all | cases)     |
| Other                         | 17,692       |               | 9%    |                | 757   |                | 11%          |        | 62              |        | 7%      |       |       |       |       |        |       |        |        |      |      |        |            |
| Hispanic                      | 10,528       |               | 5%    | ,              | L35   |                | 7%           |        | 11              |        | 4%      |       |       |       |       |        |       |        |        |      |      |        |            |
| Non-Hispanic                  | 4,135        |               | 2%    | 5              | 525   |                | 3%           |        | )4              |        | 3%      |       |       |       |       |        |       |        |        |      |      |        |            |
| Unknown ethnicity             | 3,029        |               | 1%    |                | 97    |                | 1%           |        | _7              |        | 0%      |       |       |       |       |        |       |        |        |      |      |        |            |
| Unknown race                  | 71,086       |               | 35%   |                | 178   |                | 3%           |        | 35              |        | 4%      |       |       |       |       |        |       |        |        |      |      |        |            |
| Hispanic                      | 4,673        |               | 2%    | -              | L08   |                | 1%           |        | 17              |        | 0%      |       |       |       |       |        |       |        |        |      |      |        |            |
| Non-Hispanic                  | 1,400        |               | 1%    |                | 39    |                | 0%           |        | 10              |        | 0%      |       |       |       |       |        |       |        |        |      |      |        |            |
| Unknown ethnicity             | 65,013       |               | 32%   | 3              | 331   |                | 2%           |        | 8               |        | 3%      |       |       |       |       |        |       |        |        |      |      |        |            |
| Total                         | 203,376      |               |       | 16,0           | )45   |                |              | 3,77   | '8              |        |         |       |       |       |       |        |       |        |        |      |      |        |            |

Hospitalization counts include anyone who was hospitalized at some point during their illness. It does not reflect the number of people currently hospitalized.

Other race includes any person with a race of American Indian/Alaskan native, Asian, native Hawaiian/Pacific Islander, or other.