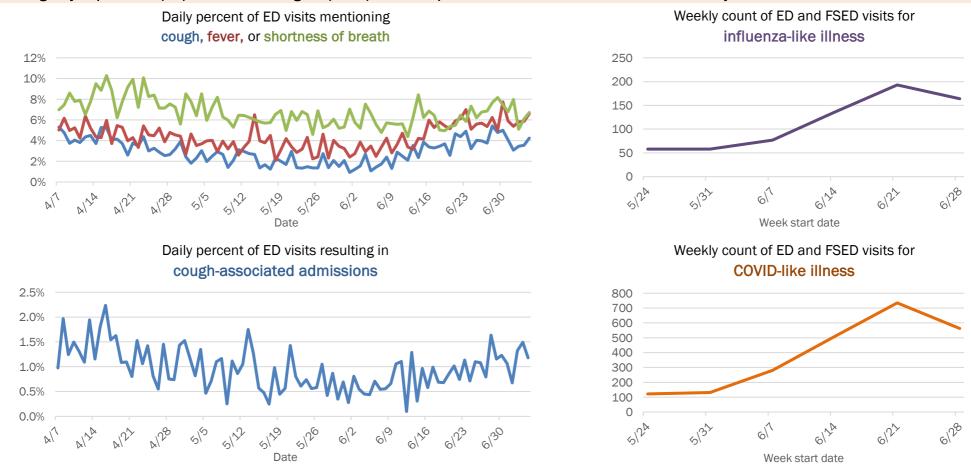

#### Emergency department (ED) and freestanding ED (FSED) chief complaint and admission data for Baker County

The Electronic Surveillance System for the Early Notification of Community-Based Epidemics (ESSENCE-FL) includes chief complaint data from 211 of 212 Florida EDs and 77 of 80 Florida FSEDs. Data are transmitted electronically to ESSENCE-FL daily or hourly.