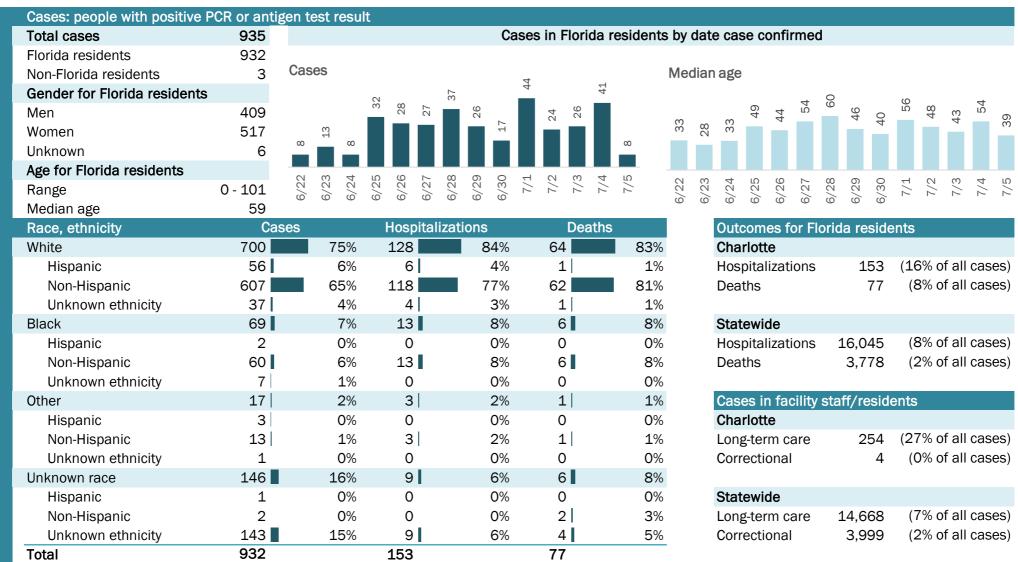

# **COVID-19: summary for Florida**

Data through Jul 5, 2020 verified as of Jul 6, 2020 at 09:25 AM

Data in this report are provisional and subject to change.

| Cases: people with positive F | PCR or antig | gen test r    | esult |                |       |                |              |        |                 |        |         |       |       |       |       |        |       |        |        |      |      |        |            |
|-------------------------------|--------------|---------------|-------|----------------|-------|----------------|--------------|--------|-----------------|--------|---------|-------|-------|-------|-------|--------|-------|--------|--------|------|------|--------|------------|
| Total cases                   | 206,447      |               |       |                |       |                | Cas          | ses in | Florid          | a resi | dents d | y dat | te ca | se co | onfii | rmed   | b     |        |        |      |      |        |            |
| Florida residents             | 203,376      | -             |       |                |       |                |              |        |                 |        |         |       |       |       |       |        |       |        |        |      |      |        |            |
| Non-Florida residents         | 3,071        | Cases         |       |                |       |                |              |        | 30              |        |         |       | n age |       |       |        | •     | •      |        | •    | •    |        |            |
| Gender for Florida residents  |              |               |       | 8,876<br>9,579 | 06    |                | 586<br>9.515 | 9,448  | 11,436<br>9.997 |        | 35      | 33    | 33    | 34    | 34    | 36     | 37    | 37     | 36     | 37   | 37   | 35     | 36<br>38   |
| Men                           | 100,036      | ,827<br>5,484 | 5,019 | α, ό           | 8,390 | 5,397<br>6,055 | 6,586        | ଁଁଁ    | <u>ත</u>        | 6,327  |         |       |       |       |       |        |       |        |        |      |      |        |            |
| Women                         | 102,441      | 3,827<br>5,48 | 2,0   |                |       | ີ<br>ເດີຍ<br>ເ |              |        |                 | ٥<br>ا |         |       |       |       |       |        |       |        |        |      |      |        |            |
| Unknown                       | 899          |               |       |                |       |                |              |        |                 |        |         |       |       |       |       |        |       |        |        |      |      |        |            |
| Age for Florida residents     |              | 0 0           | 4     | പര             |       | 00 O           | - 0          |        | ω 4             | . го   |         |       | -+    | 10    | (0)   | •      | ~     |        | $\sim$ | _    |      | ~      | + 10       |
| Range                         | 0 - 108      | 6/22<br>6/23  | 6/24  | 6/25<br>6/26   | 6/27  | 6/28<br>6/29   | 6/30<br>7/1  | 7/2    | 7/3             | 1/15   | 6/22    | 6/23  | 6/24  | 6/25  | 6/26  | 6/27   | 6/28  | 6/29   | 6/30   | 7/1  | 7/2  | 7/3    | 7/5<br>7/5 |
| Median age                    | 39           |               | -     |                |       |                | _            |        |                 |        |         | 0     | 0     | 0     | 0     | 0      | 0     | 0      | 0      |      |      |        |            |
| Race, ethnicity               | Ca           | ses           |       |                | -     | lizatio        | ns           |        | Dea             | ths    |         |       | Out   | tcom  | les f | for F  | loric | da re  | side   | ents |      |        |            |
| White                         | 83,320       |               | 41%   | 9,5            | 578   |                | 60%          | 2,59   |                 |        | 69%     |       | Flo   | rida  |       |        |       |        |        |      |      |        |            |
| Hispanic                      | 39,089       |               | 19%   | ,              | L12   |                | 26%          | 79     | 94              |        | 21%     |       | Hos   | spita | lizat | tions  |       | 16,0   | 45     | •    |      |        | cases)     |
| Non-Hispanic                  | 37,112       |               | 18%   | ,              | L92   |                | 32%          | 1,69   | -               |        | 45%     |       | Dea   | aths  |       |        |       | 3,7    | 78     | (2   | 2% c | of all | cases)     |
| Unknown ethnicity             | 7,119        | -             | 4%    |                | 274   |                | 2%           |        | )7              |        | 3%      |       |       |       |       |        |       |        |        |      |      |        |            |
| Black                         | 31,278       |               | 15%   |                | 232   |                | 26%          |        | 37              |        | 21%     |       | Cas   | ses i | n fa  | cility | / sta | aff/re | eside  | ents | ;    |        |            |
| Hispanic                      | 1,534        |               | 1%    |                | 212   |                | 1%           |        | 25              |        | 1%      |       | Flo   | rida  |       |        |       |        |        |      |      |        |            |
| Non-Hispanic                  | 26,511       |               | 13%   | ,              | 917   |                | 24%          |        | 37              |        | 20%     |       | Lor   | ng-te | rm c  | are    |       | 14,6   | 68     | •    |      |        | cases)     |
| Unknown ethnicity             | 3,233        |               | 2%    |                | L03   |                | 1%           |        | 25              |        | 1%      |       | Cor   | recti | ona   | I      |       | 3,9    | 99     | (2   | 2% c | of all | cases)     |
| Other                         | 17,692       |               | 9%    |                | 757   |                | 11%          |        | 62              |        | 7%      |       |       |       |       |        |       |        |        |      |      |        |            |
| Hispanic                      | 10,528       |               | 5%    | ,              | L35   |                | 7%           |        | 11              |        | 4%      |       |       |       |       |        |       |        |        |      |      |        |            |
| Non-Hispanic                  | 4,135        |               | 2%    | 5              | 525   |                | 3%           |        | )4              |        | 3%      |       |       |       |       |        |       |        |        |      |      |        |            |
| Unknown ethnicity             | 3,029        |               | 1%    |                | 97    |                | 1%           |        | _7              |        | 0%      |       |       |       |       |        |       |        |        |      |      |        |            |
| Unknown race                  | 71,086       |               | 35%   |                | 178   |                | 3%           |        | 35              |        | 4%      |       |       |       |       |        |       |        |        |      |      |        |            |
| Hispanic                      | 4,673        |               | 2%    | -              | L08   |                | 1%           |        | 17              |        | 0%      |       |       |       |       |        |       |        |        |      |      |        |            |
| Non-Hispanic                  | 1,400        |               | 1%    |                | 39    |                | 0%           |        | 10              |        | 0%      |       |       |       |       |        |       |        |        |      |      |        |            |
| Unknown ethnicity             | 65,013       |               | 32%   | 3              | 331   |                | 2%           |        | 8               |        | 3%      |       |       |       |       |        |       |        |        |      |      |        |            |
| Total                         | 203,376      |               |       | 16,0           | )45   |                |              | 3,77   | '8              |        |         |       |       |       |       |        |       |        |        |      |      |        |            |

Hospitalization counts include anyone who was hospitalized at some point during their illness. It does not reflect the number of people currently hospitalized.

Other race includes any person with a race of American Indian/Alaskan native, Asian, native Hawaiian/Pacific Islander, or other.