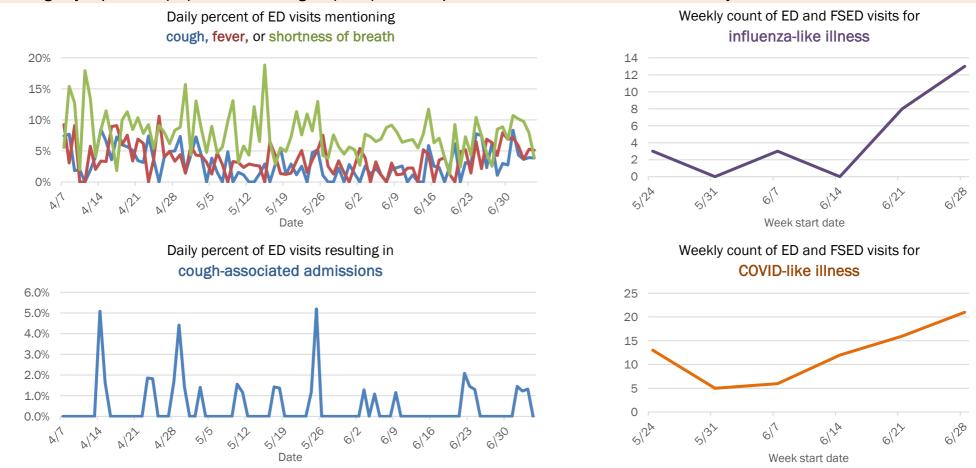

#### Emergency department (ED) and freestanding ED (FSED) chief complaint and admission data for Florida County