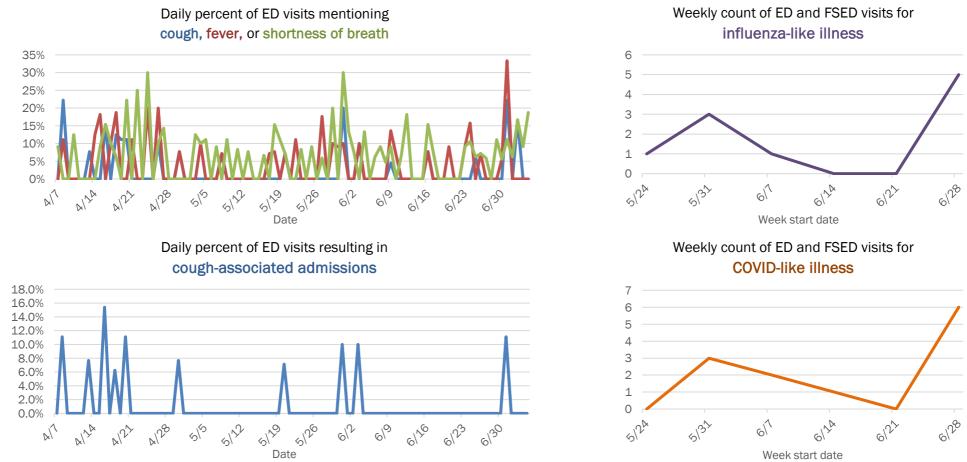

#### Emergency department (ED) and freestanding ED (FSED) chief complaint and admission data for Baker County

The Electronic Surveillance System for the Early Notification of Community-Based Epidemics (ESSENCE-FL) includes chief complaint data from 211 of 212 Florida EDs and 77 of 80 Florida FSEDs. Data are transmitted electronically to ESSENCE-FL daily or hourly.