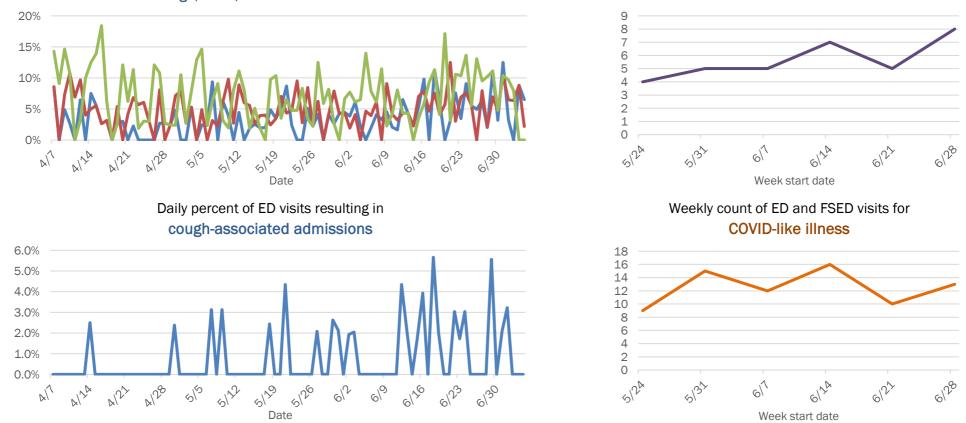

### Emergency department (ED) and freestanding ED (FSED) chief complaint and admission data for Alachua County