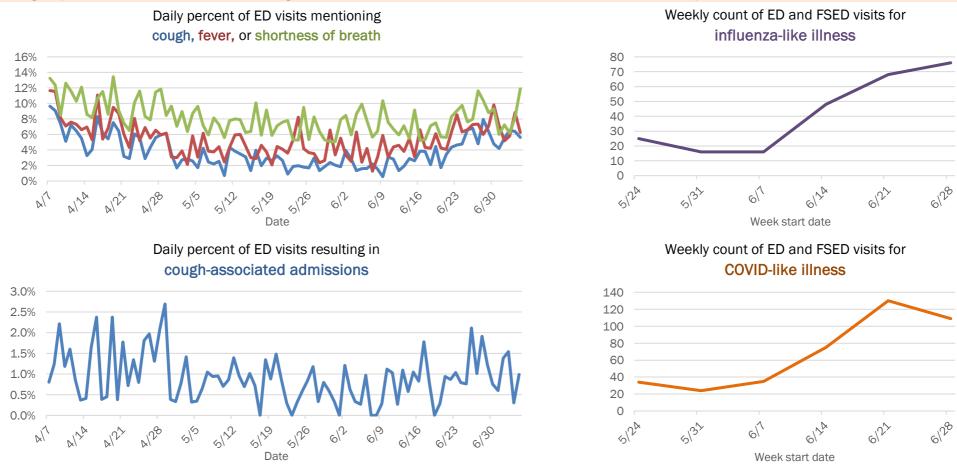

#### Emergency department (ED) and freestanding ED (FSED) chief complaint and admission data for Florida County