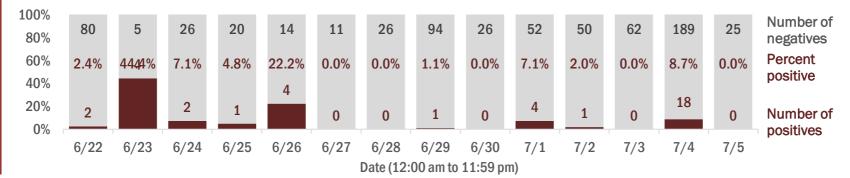

#### Emergency department (ED) and freestanding ED (FSED) chief complaint and admission data for Baker County

The Electronic Surveillance System for the Early Notification of Community-Based Epidemics (ESSENCE-FL) includes chief complaint data from 211 of 212 Florida EDs and 77 of 80 Florida FSEDs. Data are transmitted electronically to ESSENCE-FL daily or hourly.