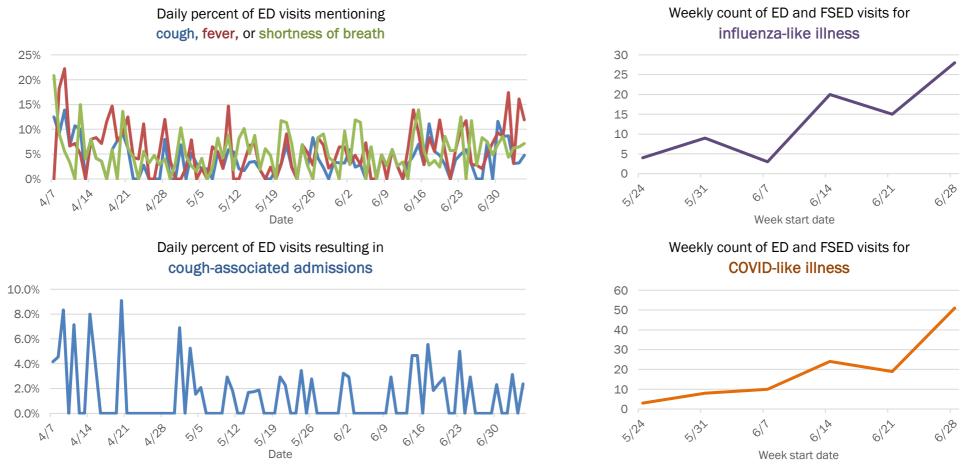

#### Emergency department (ED) and freestanding ED (FSED) chief complaint and admission data for Florida County