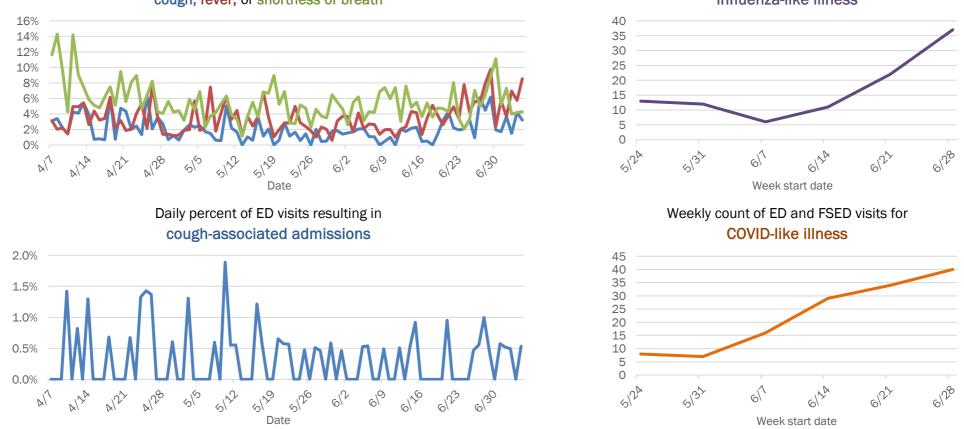

### Emergency department (ED) and freestanding ED (FSED) chief complaint and admission data for Alachua County