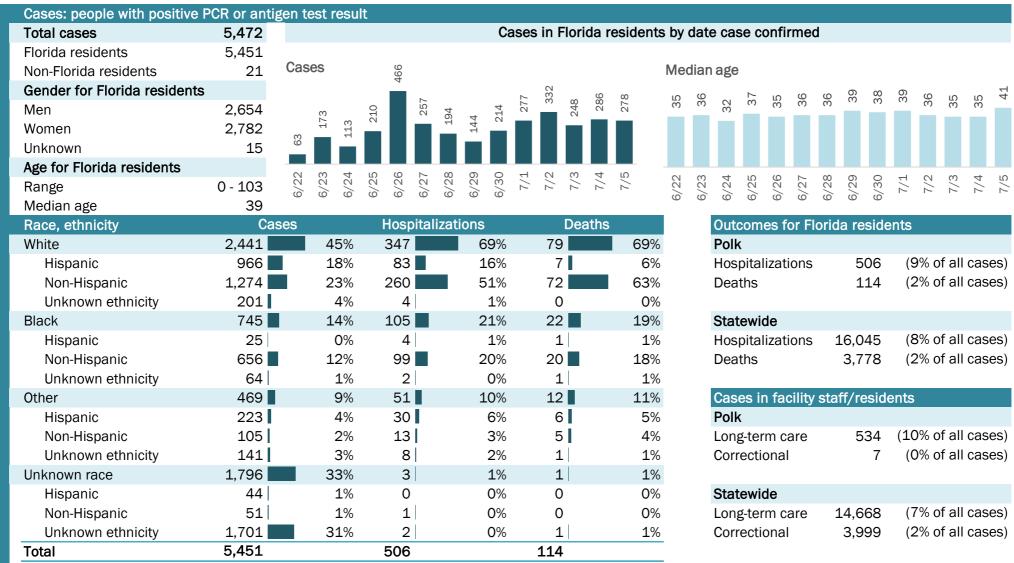

# **COVID-19: summary for Florida**

Data through Jul 5, 2020 verified as of Jul 6, 2020 at 09:25 AM

Data in this report are provisional and subject to change.

| Cases: people with positive F | PCR or antig | gen test r    | esult |                |       |                |              |        |                 |        |         |       |       |       |       |        |       |        |        |      |      |        |            |
|-------------------------------|--------------|---------------|-------|----------------|-------|----------------|--------------|--------|-----------------|--------|---------|-------|-------|-------|-------|--------|-------|--------|--------|------|------|--------|------------|
| Total cases                   | 206,447      |               |       |                |       |                | Cas          | ses in | Florid          | a resi | dents d | y dat | te ca | se co | onfii | rmed   | b     |        |        |      |      |        |            |
| Florida residents             | 203,376      | -             |       |                |       |                |              |        |                 |        |         |       |       |       |       |        |       |        |        |      |      |        |            |
| Non-Florida residents         | 3,071        | Cases         |       |                |       |                |              |        | 30              |        |         |       | n age |       |       |        | •     | •      |        | •    | •    |        |            |
| Gender for Florida residents  |              |               |       | 8,876<br>9,579 | 06    |                | 586<br>9.515 | 9,448  | 11,436<br>9.997 |        | 35      | 33    | 33    | 34    | 34    | 36     | 37    | 37     | 36     | 37   | 37   | 35     | 36<br>38   |
| Men                           | 100,036      | ,827<br>5,484 | 5,019 | α, ό           | 8,390 | 5,397<br>6,055 | 6,586        | ଁଁଁ    | <u>ත</u>        | 6,327  |         |       |       |       |       |        |       |        |        |      |      |        |            |
| Women                         | 102,441      | 3,827<br>5,48 | 2,0   |                |       | ີ<br>ເດີຍ<br>ເ |              |        |                 | ٥<br>ا |         |       |       |       |       |        |       |        |        |      |      |        |            |
| Unknown                       | 899          |               |       |                |       |                |              |        |                 |        |         |       |       |       |       |        |       |        |        |      |      |        |            |
| Age for Florida residents     |              | 0 0           | 4     | പര             |       | 00 O           | - 0          |        | ω 4             | . го   |         |       | -+    | 10    | (0)   | •      | ~     |        | $\sim$ | _    |      | ~      | + 10       |
| Range                         | 0 - 108      | 6/22<br>6/23  | 6/24  | 6/25<br>6/26   | 6/27  | 6/28<br>6/29   | 6/30<br>7/1  | 7/2    | 7/3             | 1/15   | 6/22    | 6/23  | 6/24  | 6/25  | 6/26  | 6/27   | 6/28  | 6/29   | 6/30   | 7/1  | 7/2  | 7/3    | 7/5<br>7/5 |
| Median age                    | 39           |               | -     |                |       |                | _            |        |                 |        |         | 0     | 0     | 0     | 0     | 0      | 0     | 0      | 0      |      |      |        |            |
| Race, ethnicity               | Ca           | ses           |       |                | -     | lizatio        | ns           |        | Dea             | ths    |         |       | Out   | tcom  | les f | for F  | loric | da re  | side   | ents |      |        |            |
| White                         | 83,320       |               | 41%   | 9,5            | 578   |                | 60%          | 2,59   |                 |        | 69%     |       | Flo   | rida  |       |        |       |        |        |      |      |        |            |
| Hispanic                      | 39,089       |               | 19%   | ,              | L12   |                | 26%          | 79     | 94              |        | 21%     |       | Hos   | spita | lizat | tions  |       | 16,0   | 45     | •    |      |        | cases)     |
| Non-Hispanic                  | 37,112       |               | 18%   | ,              | L92   |                | 32%          | 1,69   | -               |        | 45%     |       | Dea   | aths  |       |        |       | 3,7    | 78     | (2   | 2% c | of all | cases)     |
| Unknown ethnicity             | 7,119        | -             | 4%    |                | 274   |                | 2%           |        | )7              |        | 3%      |       |       |       |       |        |       |        |        |      |      |        |            |
| Black                         | 31,278       |               | 15%   |                | 232   |                | 26%          |        | 37              |        | 21%     |       | Cas   | ses i | n fa  | cility | / sta | aff/re | eside  | ents | ;    |        |            |
| Hispanic                      | 1,534        |               | 1%    |                | 212   |                | 1%           |        | 25              |        | 1%      |       | Flo   | rida  |       |        |       |        |        |      |      |        |            |
| Non-Hispanic                  | 26,511       |               | 13%   | ,              | 917   |                | 24%          |        | 37              |        | 20%     |       | Lor   | ng-te | rm c  | are    |       | 14,6   | 68     | •    |      |        | cases)     |
| Unknown ethnicity             | 3,233        |               | 2%    |                | L03   |                | 1%           |        | 25              |        | 1%      |       | Cor   | recti | ona   | I      |       | 3,9    | 99     | (2   | 2% c | of all | cases)     |
| Other                         | 17,692       |               | 9%    |                | 757   |                | 11%          |        | 62              |        | 7%      |       |       |       |       |        |       |        |        |      |      |        |            |
| Hispanic                      | 10,528       |               | 5%    | ,              | L35   |                | 7%           |        | 11              |        | 4%      |       |       |       |       |        |       |        |        |      |      |        |            |
| Non-Hispanic                  | 4,135        |               | 2%    | 5              | 525   |                | 3%           |        | )4              |        | 3%      |       |       |       |       |        |       |        |        |      |      |        |            |
| Unknown ethnicity             | 3,029        |               | 1%    |                | 97    |                | 1%           |        | _7              |        | 0%      |       |       |       |       |        |       |        |        |      |      |        |            |
| Unknown race                  | 71,086       |               | 35%   |                | 178   |                | 3%           |        | 35              |        | 4%      |       |       |       |       |        |       |        |        |      |      |        |            |
| Hispanic                      | 4,673        |               | 2%    | -              | L08   |                | 1%           |        | 17              |        | 0%      |       |       |       |       |        |       |        |        |      |      |        |            |
| Non-Hispanic                  | 1,400        |               | 1%    |                | 39    |                | 0%           |        | 10              |        | 0%      |       |       |       |       |        |       |        |        |      |      |        |            |
| Unknown ethnicity             | 65,013       |               | 32%   | 3              | 331   |                | 2%           |        | 8               |        | 3%      |       |       |       |       |        |       |        |        |      |      |        |            |
| Total                         | 203,376      |               |       | 16,0           | )45   |                |              | 3,77   | '8              |        |         |       |       |       |       |        |       |        |        |      |      |        |            |

Hospitalization counts include anyone who was hospitalized at some point during their illness. It does not reflect the number of people currently hospitalized.

Other race includes any person with a race of American Indian/Alaskan native, Asian, native Hawaiian/Pacific Islander, or other.