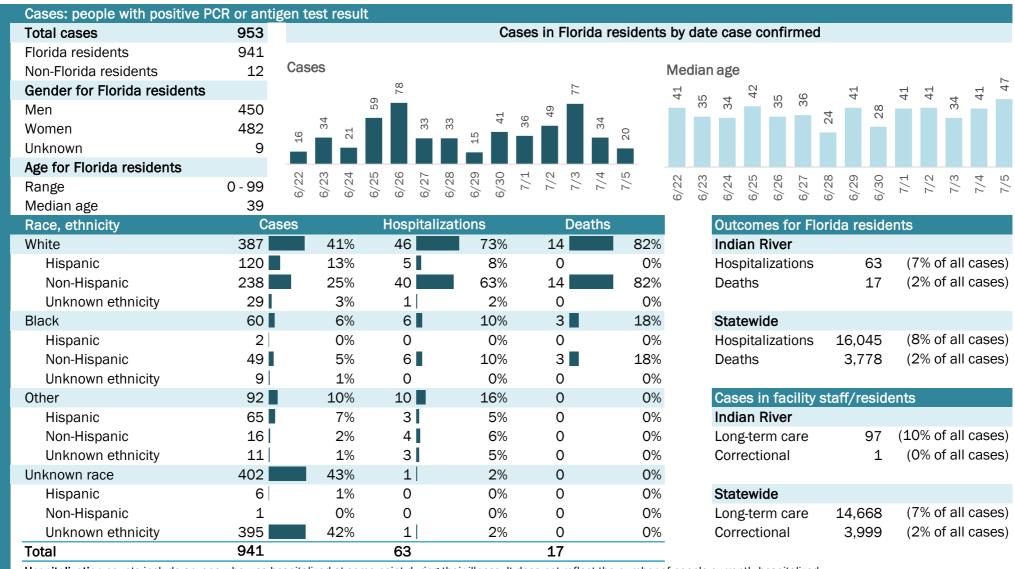

# **COVID-19: summary for Florida**

Data through Jul 5, 2020 verified as of Jul 6, 2020 at 09:25 AM

Data in this report are provisional and subject to change.

| Cases: people with positive F | PCR or antig | gen test r    | esult |                |       |                |              |        |                 |        |         |       |       |       |       |        |       |        |        |      |      |        |            |
|-------------------------------|--------------|---------------|-------|----------------|-------|----------------|--------------|--------|-----------------|--------|---------|-------|-------|-------|-------|--------|-------|--------|--------|------|------|--------|------------|
| Total cases                   | 206,447      |               |       |                |       |                | Cas          | ses in | Florid          | a resi | dents d | y dat | te ca | se co | onfii | rmed   | b     |        |        |      |      |        |            |
| Florida residents             | 203,376      | -             |       |                |       |                |              |        |                 |        |         |       |       |       |       |        |       |        |        |      |      |        |            |
| Non-Florida residents         | 3,071        | Cases         |       |                |       |                |              |        | 30              |        |         |       | n age |       |       |        | •     | •      |        | •    | •    |        |            |
| Gender for Florida residents  |              |               |       | 8,876<br>9,579 | 06    |                | 586<br>9.515 | 9,448  | 11,436<br>9.997 |        | 35      | 33    | 33    | 34    | 34    | 36     | 37    | 37     | 36     | 37   | 37   | 35     | 36<br>38   |
| Men                           | 100,036      | ,827<br>5,484 | 5,019 | α, ό           | 8,390 | 5,397<br>6,055 | 6,586        | ଁଁଁ    | <u>ත</u>        | 6,327  |         |       |       |       |       |        |       |        |        |      |      |        |            |
| Women                         | 102,441      | 3,827<br>5,48 | 2,0   |                |       | ີ<br>ເດີຍ<br>ເ |              |        |                 | ٥<br>ا |         |       |       |       |       |        |       |        |        |      |      |        |            |
| Unknown                       | 899          |               |       |                |       |                |              |        |                 |        |         |       |       |       |       |        |       |        |        |      |      |        |            |
| Age for Florida residents     |              | 0 0           | 4     | പര             |       | 00 O           | - 0          |        | ω 4             | . го   |         |       | -+    | 10    | (0)   | •      | ~     |        | $\sim$ | _    |      | ~      | + 10       |
| Range                         | 0 - 108      | 6/22<br>6/23  | 6/24  | 6/25<br>6/26   | 6/27  | 6/28<br>6/29   | 6/30<br>7/1  | 7/2    | 7/3             | 1/15   | 6/22    | 6/23  | 6/24  | 6/25  | 6/26  | 6/27   | 6/28  | 6/29   | 6/30   | 7/1  | 7/2  | 7/3    | 7/5<br>7/5 |
| Median age                    | 39           |               | -     |                |       |                | _            |        |                 |        |         | 0     | 0     | 0     | 0     | 0      | 0     | 0      | 0      |      |      |        |            |
| Race, ethnicity               | Ca           | ses           |       |                | -     | lizatio        | ns           |        | Dea             | ths    |         |       | Out   | tcom  | les f | for F  | loric | da re  | side   | ents |      |        |            |
| White                         | 83,320       |               | 41%   | 9,5            | 578   |                | 60%          | 2,59   |                 |        | 69%     |       | Flo   | rida  |       |        |       |        |        |      |      |        |            |
| Hispanic                      | 39,089       |               | 19%   | ,              | L12   |                | 26%          | 79     | 94              |        | 21%     |       | Hos   | spita | lizat | tions  |       | 16,0   | 45     | •    |      |        | cases)     |
| Non-Hispanic                  | 37,112       |               | 18%   | ,              | L92   |                | 32%          | 1,69   | -               |        | 45%     |       | Dea   | aths  |       |        |       | 3,7    | 78     | (2   | 2% c | of all | cases)     |
| Unknown ethnicity             | 7,119        | -             | 4%    |                | 274   |                | 2%           |        | )7              |        | 3%      |       |       |       |       |        |       |        |        |      |      |        |            |
| Black                         | 31,278       |               | 15%   |                | 232   |                | 26%          |        | 37              |        | 21%     |       | Cas   | ses i | n fa  | cility | / sta | aff/re | eside  | ents | ;    |        |            |
| Hispanic                      | 1,534        |               | 1%    |                | 212   |                | 1%           |        | 25              |        | 1%      |       | Flo   | rida  |       |        |       |        |        |      |      |        |            |
| Non-Hispanic                  | 26,511       |               | 13%   | ,              | 917   |                | 24%          |        | 37              |        | 20%     |       | Lor   | ng-te | rm c  | are    |       | 14,6   | 68     | •    |      |        | cases)     |
| Unknown ethnicity             | 3,233        |               | 2%    |                | L03   |                | 1%           |        | 25              |        | 1%      |       | Cor   | recti | ona   | I      |       | 3,9    | 99     | (2   | 2% c | of all | cases)     |
| Other                         | 17,692       |               | 9%    |                | 757   |                | 11%          |        | 62              |        | 7%      |       |       |       |       |        |       |        |        |      |      |        |            |
| Hispanic                      | 10,528       |               | 5%    | ,              | L35   |                | 7%           |        | 11              |        | 4%      |       |       |       |       |        |       |        |        |      |      |        |            |
| Non-Hispanic                  | 4,135        |               | 2%    | 5              | 525   |                | 3%           |        | )4              |        | 3%      |       |       |       |       |        |       |        |        |      |      |        |            |
| Unknown ethnicity             | 3,029        |               | 1%    |                | 97    |                | 1%           |        | _7              |        | 0%      |       |       |       |       |        |       |        |        |      |      |        |            |
| Unknown race                  | 71,086       |               | 35%   |                | 178   |                | 3%           |        | 35              |        | 4%      |       |       |       |       |        |       |        |        |      |      |        |            |
| Hispanic                      | 4,673        |               | 2%    | -              | L08   |                | 1%           |        | 17              |        | 0%      |       |       |       |       |        |       |        |        |      |      |        |            |
| Non-Hispanic                  | 1,400        |               | 1%    |                | 39    |                | 0%           |        | 10              |        | 0%      |       |       |       |       |        |       |        |        |      |      |        |            |
| Unknown ethnicity             | 65,013       |               | 32%   | 3              | 331   |                | 2%           |        | 8               |        | 3%      |       |       |       |       |        |       |        |        |      |      |        |            |
| Total                         | 203,376      |               |       | 16,0           | )45   |                |              | 3,77   | '8              |        |         |       |       |       |       |        |       |        |        |      |      |        |            |

Hospitalization counts include anyone who was hospitalized at some point during their illness. It does not reflect the number of people currently hospitalized.

Other race includes any person with a race of American Indian/Alaskan native, Asian, native Hawaiian/Pacific Islander, or other.