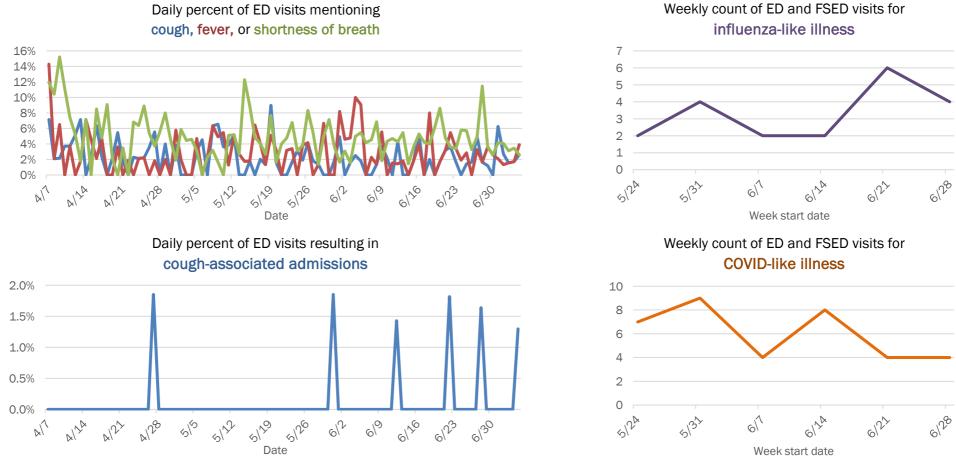

### Emergency department (ED) and freestanding ED (FSED) chief complaint and admission data for Alachua County