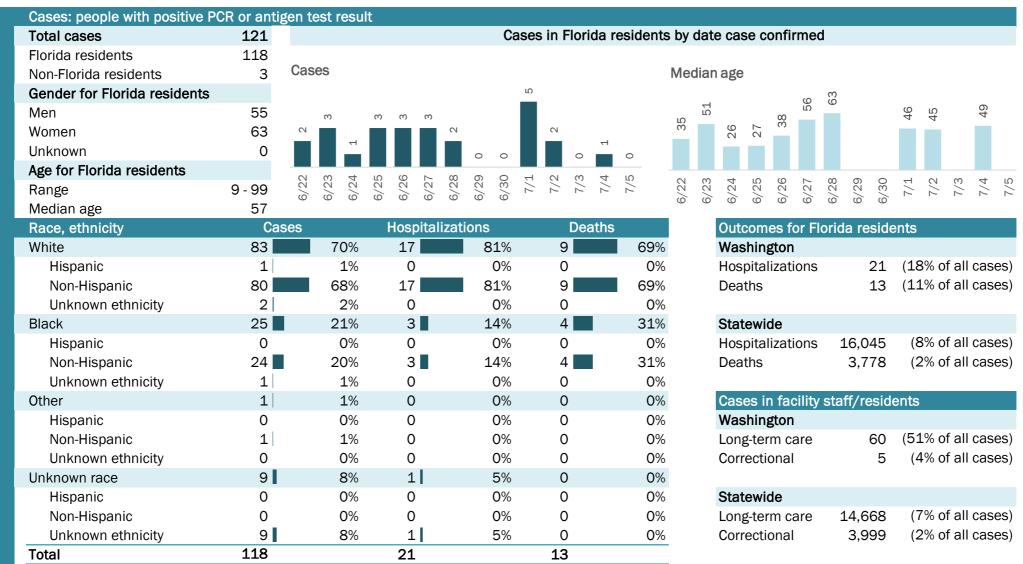

# **COVID-19: summary for Florida**

Data through Jul 5, 2020 verified as of Jul 6, 2020 at 09:25 AM

Data in this report are provisional and subject to change.

| Cases: people with positive F | PCR or antig | gen test r    | esult |                |       |                |              |        |                 |        |         |       |       |       |       |        |       |        |        |      |      |        |            |
|-------------------------------|--------------|---------------|-------|----------------|-------|----------------|--------------|--------|-----------------|--------|---------|-------|-------|-------|-------|--------|-------|--------|--------|------|------|--------|------------|
| Total cases                   | 206,447      |               |       |                |       |                | Cas          | ses in | Florid          | a resi | dents d | y dat | te ca | se co | onfii | rmed   | b     |        |        |      |      |        |            |
| Florida residents             | 203,376      | -             |       |                |       |                |              |        |                 |        |         |       |       |       |       |        |       |        |        |      |      |        |            |
| Non-Florida residents         | 3,071        | Cases         |       |                |       |                |              |        | 30              |        |         |       | n age |       |       |        | •     | •      |        | •    | •    |        |            |
| Gender for Florida residents  |              |               |       | 8,876<br>9,579 | 06    |                | 586<br>9.515 | 9,448  | 11,436<br>9.997 |        | 35      | 33    | 33    | 34    | 34    | 36     | 37    | 37     | 36     | 37   | 37   | 35     | 36<br>38   |
| Men                           | 100,036      | ,827<br>5,484 | 5,019 | α, ό           | 8,390 | 5,397<br>6,055 | 6,586        | ଁଁଁ    | <u>ත</u>        | 6,327  |         |       |       |       |       |        |       |        |        |      |      |        |            |
| Women                         | 102,441      | 3,827<br>5,48 | 2,0   |                |       | ີ<br>ເດີຍ<br>ເ |              |        |                 | ٥<br>ا |         |       |       |       |       |        |       |        |        |      |      |        |            |
| Unknown                       | 899          |               |       |                |       |                |              |        |                 |        |         |       |       |       |       |        |       |        |        |      |      |        |            |
| Age for Florida residents     |              | 0 0           | 4     | പര             |       | 00 O           | - 0          |        | ω 4             | . го   |         |       | -+    | 10    | (0)   | •      | ~     |        | $\sim$ | _    |      | ~      | + 10       |
| Range                         | 0 - 108      | 6/22<br>6/23  | 6/24  | 6/25<br>6/26   | 6/27  | 6/28<br>6/29   | 6/30<br>7/1  | 7/2    | 7/3             | 1/15   | 6/22    | 6/23  | 6/24  | 6/25  | 6/26  | 6/27   | 6/28  | 6/29   | 6/30   | 7/1  | 7/2  | 7/3    | 7/5<br>7/5 |
| Median age                    | 39           |               | -     |                |       |                | _            |        |                 |        |         | 0     | 0     | 0     | 0     | 0      | 0     | 0      | 0      |      |      |        |            |
| Race, ethnicity               | Ca           | ses           |       |                | -     | lizatio        | ns           |        | Dea             | ths    |         |       | Out   | tcom  | les f | for F  | loric | da re  | side   | ents |      |        |            |
| White                         | 83,320       |               | 41%   | 9,5            | 578   |                | 60%          | 2,59   |                 |        | 69%     |       | Flo   | rida  |       |        |       |        |        |      |      |        |            |
| Hispanic                      | 39,089       |               | 19%   | ,              | L12   |                | 26%          | 79     | 94              |        | 21%     |       | Hos   | spita | lizat | tions  |       | 16,0   | 45     | •    |      |        | cases)     |
| Non-Hispanic                  | 37,112       |               | 18%   | ,              | L92   |                | 32%          | 1,69   | -               |        | 45%     |       | Dea   | aths  |       |        |       | 3,7    | 78     | (2   | 2% c | of all | cases)     |
| Unknown ethnicity             | 7,119        | -             | 4%    |                | 274   |                | 2%           |        | )7              |        | 3%      |       |       |       |       |        |       |        |        |      |      |        |            |
| Black                         | 31,278       |               | 15%   |                | 232   |                | 26%          |        | 37              |        | 21%     |       | Cas   | ses i | n fa  | cility | / sta | aff/re | eside  | ents | ;    |        |            |
| Hispanic                      | 1,534        |               | 1%    |                | 212   |                | 1%           |        | 25              |        | 1%      |       | Flo   | rida  |       |        |       |        |        |      |      |        |            |
| Non-Hispanic                  | 26,511       |               | 13%   | ,              | 917   |                | 24%          |        | 37              |        | 20%     |       | Lor   | ng-te | rm c  | are    |       | 14,6   | 68     | •    |      |        | cases)     |
| Unknown ethnicity             | 3,233        |               | 2%    |                | L03   |                | 1%           |        | 25              |        | 1%      |       | Cor   | recti | ona   | I      |       | 3,9    | 99     | (2   | 2% c | of all | cases)     |
| Other                         | 17,692       |               | 9%    |                | 757   |                | 11%          |        | 62              |        | 7%      |       |       |       |       |        |       |        |        |      |      |        |            |
| Hispanic                      | 10,528       |               | 5%    | ,              | L35   |                | 7%           |        | 11              |        | 4%      |       |       |       |       |        |       |        |        |      |      |        |            |
| Non-Hispanic                  | 4,135        |               | 2%    | 5              | 525   |                | 3%           |        | )4              |        | 3%      |       |       |       |       |        |       |        |        |      |      |        |            |
| Unknown ethnicity             | 3,029        |               | 1%    |                | 97    |                | 1%           |        | _7              |        | 0%      |       |       |       |       |        |       |        |        |      |      |        |            |
| Unknown race                  | 71,086       |               | 35%   |                | 178   |                | 3%           |        | 35              |        | 4%      |       |       |       |       |        |       |        |        |      |      |        |            |
| Hispanic                      | 4,673        |               | 2%    | -              | L08   |                | 1%           |        | 17              |        | 0%      |       |       |       |       |        |       |        |        |      |      |        |            |
| Non-Hispanic                  | 1,400        |               | 1%    |                | 39    |                | 0%           |        | 10              |        | 0%      |       |       |       |       |        |       |        |        |      |      |        |            |
| Unknown ethnicity             | 65,013       |               | 32%   | 3              | 331   |                | 2%           |        | 8               |        | 3%      |       |       |       |       |        |       |        |        |      |      |        |            |
| Total                         | 203,376      |               |       | 16,0           | )45   |                |              | 3,77   | '8              |        |         |       |       |       |       |        |       |        |        |      |      |        |            |

Hospitalization counts include anyone who was hospitalized at some point during their illness. It does not reflect the number of people currently hospitalized.

Other race includes any person with a race of American Indian/Alaskan native, Asian, native Hawaiian/Pacific Islander, or other.