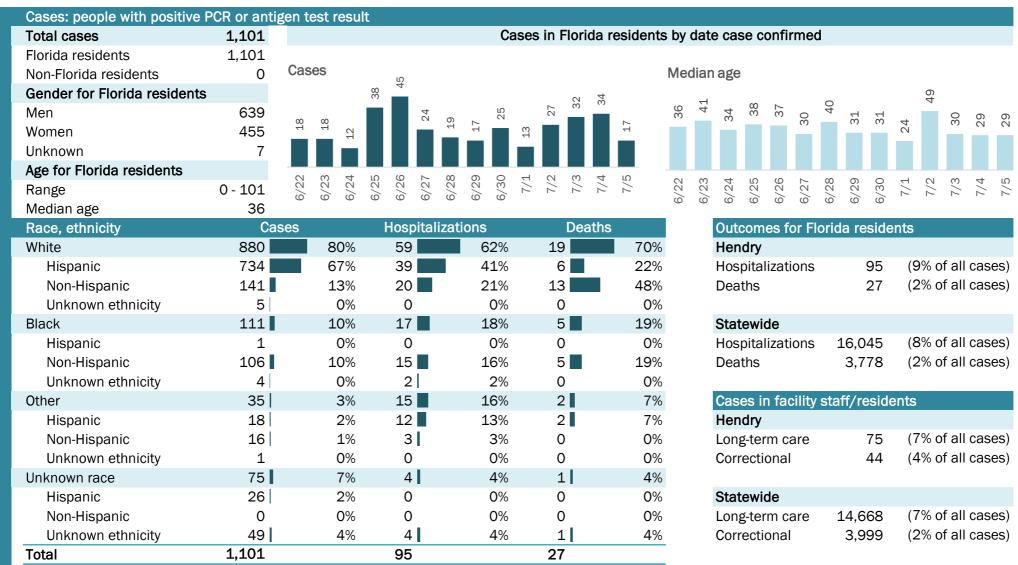

# **COVID-19: summary for Florida**

Data through Jul 5, 2020 verified as of Jul 6, 2020 at 09:25 AM

Data in this report are provisional and subject to change.

| Cases: people with positive F | PCR or antig | gen test r    | esult |                |       |                |              |        |                 |        |         |       |       |       |       |        |       |        |        |      |      |        |            |
|-------------------------------|--------------|---------------|-------|----------------|-------|----------------|--------------|--------|-----------------|--------|---------|-------|-------|-------|-------|--------|-------|--------|--------|------|------|--------|------------|
| Total cases                   | 206,447      |               |       |                |       |                | Cas          | ses in | Florid          | a resi | dents d | y dat | te ca | se co | onfii | rmed   | b     |        |        |      |      |        |            |
| Florida residents             | 203,376      | -             |       |                |       |                |              |        |                 |        |         |       |       |       |       |        |       |        |        |      |      |        |            |
| Non-Florida residents         | 3,071        | Cases         |       |                |       |                |              |        | 30              |        |         |       | n age |       |       |        | •     | •      |        | •    | •    |        |            |
| Gender for Florida residents  |              |               |       | 8,876<br>9,579 | 06    |                | 586<br>9.515 | 9,448  | 11,436<br>9.997 |        | 35      | 33    | 33    | 34    | 34    | 36     | 37    | 37     | 36     | 37   | 37   | 35     | 36<br>38   |
| Men                           | 100,036      | ,827<br>5,484 | 5,019 | α, ό           | 8,390 | 5,397<br>6,055 | 6,586        | ଁଁଁ    | <u>ත</u>        | 6,327  |         |       |       |       |       |        |       |        |        |      |      |        |            |
| Women                         | 102,441      | 3,827<br>5,48 | 2,0   |                |       | ີ<br>ເດີຍ<br>ເ |              |        |                 | ٥<br>ا |         |       |       |       |       |        |       |        |        |      |      |        |            |
| Unknown                       | 899          |               |       |                |       |                |              |        |                 |        |         |       |       |       |       |        |       |        |        |      |      |        |            |
| Age for Florida residents     |              | 0 0           | 4     | പര             |       | 00 O           | - 0          |        | ω 4             | . го   |         |       | -+    | 10    | (0)   | •      | ~     |        | $\sim$ | _    |      | ~      | + 10       |
| Range                         | 0 - 108      | 6/22<br>6/23  | 6/24  | 6/25<br>6/26   | 6/27  | 6/28<br>6/29   | 6/30<br>7/1  | 7/2    | 7/3             | 1/15   | 6/22    | 6/23  | 6/24  | 6/25  | 6/26  | 6/27   | 6/28  | 6/29   | 6/30   | 7/1  | 7/2  | 7/3    | 7/5<br>7/5 |
| Median age                    | 39           |               | -     |                |       |                | _            |        |                 |        |         | 0     | 0     | 0     | 0     | 0      | 0     | 0      | 0      |      |      |        |            |
| Race, ethnicity               | Ca           | ses           |       |                | -     | lizatio        | ns           |        | Dea             | ths    |         |       | Out   | tcom  | les f | for F  | loric | da re  | side   | ents |      |        |            |
| White                         | 83,320       |               | 41%   | 9,5            | 578   |                | 60%          | 2,59   |                 |        | 69%     |       | Flo   | rida  |       |        |       |        |        |      |      |        |            |
| Hispanic                      | 39,089       |               | 19%   | ,              | L12   |                | 26%          | 79     | 94              |        | 21%     |       | Hos   | spita | lizat | tions  |       | 16,0   | 45     | •    |      |        | cases)     |
| Non-Hispanic                  | 37,112       |               | 18%   | ,              | L92   |                | 32%          | 1,69   | -               |        | 45%     |       | Dea   | aths  |       |        |       | 3,7    | 78     | (2   | 2% c | of all | cases)     |
| Unknown ethnicity             | 7,119        | -             | 4%    |                | 274   |                | 2%           |        | )7              |        | 3%      |       |       |       |       |        |       |        |        |      |      |        |            |
| Black                         | 31,278       |               | 15%   |                | 232   |                | 26%          |        | 37              |        | 21%     |       | Cas   | ses i | n fa  | cility | / sta | aff/re | eside  | ents | ;    |        |            |
| Hispanic                      | 1,534        |               | 1%    |                | 212   |                | 1%           |        | 25              |        | 1%      |       | Flo   | rida  |       |        |       |        |        |      |      |        |            |
| Non-Hispanic                  | 26,511       |               | 13%   | ,              | 917   |                | 24%          |        | 37              |        | 20%     |       | Lor   | ng-te | rm c  | are    |       | 14,6   | 68     | •    |      |        | cases)     |
| Unknown ethnicity             | 3,233        |               | 2%    |                | L03   |                | 1%           |        | 25              |        | 1%      |       | Cor   | recti | ona   | I      |       | 3,9    | 99     | (2   | 2% c | of all | cases)     |
| Other                         | 17,692       |               | 9%    |                | 757   |                | 11%          |        | 62              |        | 7%      |       |       |       |       |        |       |        |        |      |      |        |            |
| Hispanic                      | 10,528       |               | 5%    | ,              | L35   |                | 7%           |        | 11              |        | 4%      |       |       |       |       |        |       |        |        |      |      |        |            |
| Non-Hispanic                  | 4,135        |               | 2%    | 5              | 525   |                | 3%           |        | )4              |        | 3%      |       |       |       |       |        |       |        |        |      |      |        |            |
| Unknown ethnicity             | 3,029        |               | 1%    |                | 97    |                | 1%           |        | _7              |        | 0%      |       |       |       |       |        |       |        |        |      |      |        |            |
| Unknown race                  | 71,086       |               | 35%   |                | 178   |                | 3%           |        | 35              |        | 4%      |       |       |       |       |        |       |        |        |      |      |        |            |
| Hispanic                      | 4,673        |               | 2%    | -              | L08   |                | 1%           |        | 17              |        | 0%      |       |       |       |       |        |       |        |        |      |      |        |            |
| Non-Hispanic                  | 1,400        |               | 1%    |                | 39    |                | 0%           |        | 10              |        | 0%      |       |       |       |       |        |       |        |        |      |      |        |            |
| Unknown ethnicity             | 65,013       |               | 32%   | 3              | 331   |                | 2%           |        | 8               |        | 3%      |       |       |       |       |        |       |        |        |      |      |        |            |
| Total                         | 203,376      |               |       | 16,0           | )45   |                |              | 3,77   | '8              |        |         |       |       |       |       |        |       |        |        |      |      |        |            |