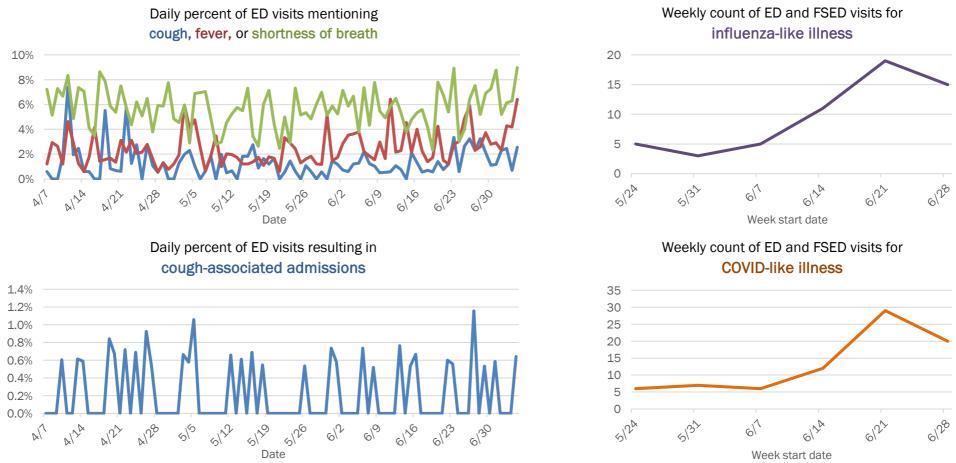

### Emergency department (ED) and freestanding ED (FSED) chief complaint and admission data for Alachua County