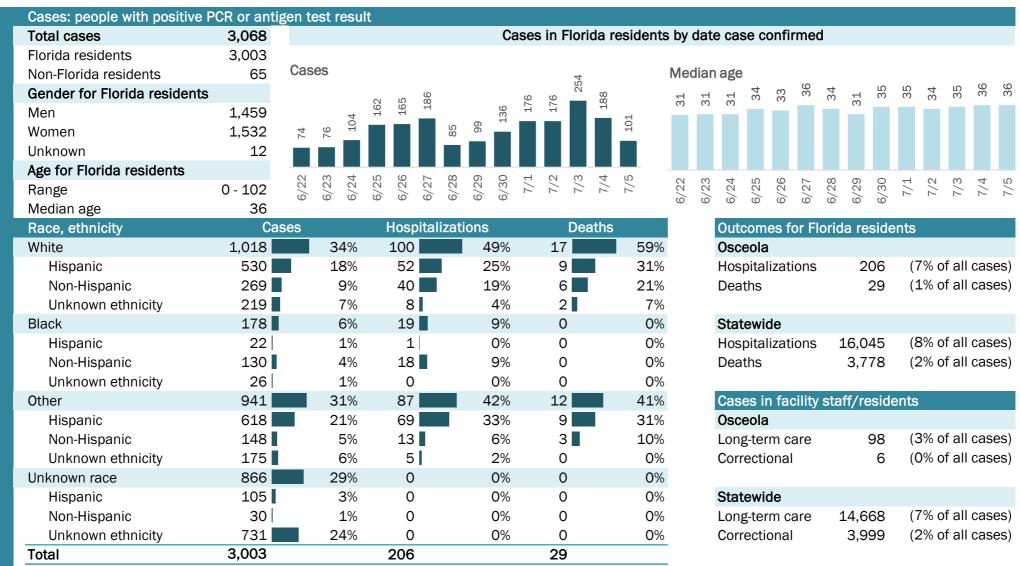

# **COVID-19: summary for Florida**

Data through Jul 5, 2020 verified as of Jul 6, 2020 at 09:25 AM

Data in this report are provisional and subject to change.

| Cases: people with positive F | PCR or antig | gen test r    | esult |                |       |                |              |        |                 |        |         |       |       |       |       |        |       |        |        |      |      |        |            |
|-------------------------------|--------------|---------------|-------|----------------|-------|----------------|--------------|--------|-----------------|--------|---------|-------|-------|-------|-------|--------|-------|--------|--------|------|------|--------|------------|
| Total cases                   | 206,447      |               |       |                |       |                | Cas          | ses in | Florid          | a resi | dents d | y dat | te ca | se co | onfii | rmed   | b     |        |        |      |      |        |            |
| Florida residents             | 203,376      | -             |       |                |       |                |              |        |                 |        |         |       |       |       |       |        |       |        |        |      |      |        |            |
| Non-Florida residents         | 3,071        | Cases         |       |                |       |                |              |        | 30              |        |         |       | n age |       |       |        | •     | •      |        | •    | •    |        |            |
| Gender for Florida residents  |              |               |       | 8,876<br>9,579 | 06    |                | 586<br>9.515 | 9,448  | 11,436<br>9.997 |        | 35      | 33    | 33    | 34    | 34    | 36     | 37    | 37     | 36     | 37   | 37   | 35     | 36<br>38   |
| Men                           | 100,036      | ,827<br>5,484 | 5,019 | α, ό           | 8,390 | 5,397<br>6,055 | 6,586        | ଁଁଁ    | <u>ත</u>        | 6,327  |         |       |       |       |       |        |       |        |        |      |      |        |            |
| Women                         | 102,441      | 3,827<br>5,48 | 2,0   |                |       | ີ<br>ເດີຍ<br>ເ |              |        |                 | ٥<br>ا |         |       |       |       |       |        |       |        |        |      |      |        |            |
| Unknown                       | 899          |               |       |                |       |                |              |        |                 |        |         |       |       |       |       |        |       |        |        |      |      |        |            |
| Age for Florida residents     |              | 0 0           | 4     | പര             |       | 00 O           | - 0          |        | ω 4             | . го   |         |       | -+    | 10    | (0)   | •      | ~     |        | $\sim$ | _    |      | ~      | + 10       |
| Range                         | 0 - 108      | 6/22<br>6/23  | 6/24  | 6/25<br>6/26   | 6/27  | 6/28<br>6/29   | 6/30<br>7/1  | 7/2    | 7/3             | 1/15   | 6/22    | 6/23  | 6/24  | 6/25  | 6/26  | 6/27   | 6/28  | 6/29   | 6/30   | 7/1  | 7/2  | 7/3    | 7/5<br>7/5 |
| Median age                    | 39           |               | -     |                |       |                | _            |        |                 |        |         | 0     | 0     | 0     | 0     | 0      | 0     | 0      | 0      |      |      |        |            |
| Race, ethnicity               | Ca           | ses           |       |                | -     | lizatio        | ns           |        | Dea             | ths    |         |       | Out   | tcom  | les f | for F  | loric | da re  | side   | ents |      |        |            |
| White                         | 83,320       |               | 41%   | 9,5            | 578   |                | 60%          | 2,59   |                 |        | 69%     |       | Flo   | rida  |       |        |       |        |        |      |      |        |            |
| Hispanic                      | 39,089       |               | 19%   | ,              | L12   |                | 26%          | 79     | 94              |        | 21%     |       | Hos   | spita | lizat | tions  |       | 16,0   | 45     | •    |      |        | cases)     |
| Non-Hispanic                  | 37,112       |               | 18%   | ,              | L92   |                | 32%          | 1,69   | -               |        | 45%     |       | Dea   | aths  |       |        |       | 3,7    | 78     | (2   | 2% c | of all | cases)     |
| Unknown ethnicity             | 7,119        | -             | 4%    |                | 274   |                | 2%           |        | )7              |        | 3%      |       |       |       |       |        |       |        |        |      |      |        |            |
| Black                         | 31,278       |               | 15%   |                | 232   |                | 26%          |        | 37              |        | 21%     |       | Cas   | ses i | n fa  | cility | / sta | aff/re | eside  | ents | ;    |        |            |
| Hispanic                      | 1,534        |               | 1%    |                | 212   |                | 1%           |        | 25              |        | 1%      |       | Flo   | rida  |       |        |       |        |        |      |      |        |            |
| Non-Hispanic                  | 26,511       |               | 13%   | ,              | 917   |                | 24%          |        | 37              |        | 20%     |       | Lor   | ng-te | rm c  | are    |       | 14,6   | 68     | •    |      |        | cases)     |
| Unknown ethnicity             | 3,233        |               | 2%    |                | L03   |                | 1%           |        | 25              |        | 1%      |       | Cor   | recti | ona   | I      |       | 3,9    | 99     | (2   | 2% c | of all | cases)     |
| Other                         | 17,692       |               | 9%    |                | 757   |                | 11%          |        | 62              |        | 7%      |       |       |       |       |        |       |        |        |      |      |        |            |
| Hispanic                      | 10,528       |               | 5%    | ,              | L35   |                | 7%           |        | 11              |        | 4%      |       |       |       |       |        |       |        |        |      |      |        |            |
| Non-Hispanic                  | 4,135        |               | 2%    | 5              | 525   |                | 3%           |        | )4              |        | 3%      |       |       |       |       |        |       |        |        |      |      |        |            |
| Unknown ethnicity             | 3,029        |               | 1%    |                | 97    |                | 1%           |        | _7              |        | 0%      |       |       |       |       |        |       |        |        |      |      |        |            |
| Unknown race                  | 71,086       |               | 35%   |                | 178   |                | 3%           |        | 35              |        | 4%      |       |       |       |       |        |       |        |        |      |      |        |            |
| Hispanic                      | 4,673        |               | 2%    | -              | L08   |                | 1%           |        | 17              |        | 0%      |       |       |       |       |        |       |        |        |      |      |        |            |
| Non-Hispanic                  | 1,400        |               | 1%    |                | 39    |                | 0%           |        | 10              |        | 0%      |       |       |       |       |        |       |        |        |      |      |        |            |
| Unknown ethnicity             | 65,013       |               | 32%   | 3              | 331   |                | 2%           |        | 8               |        | 3%      |       |       |       |       |        |       |        |        |      |      |        |            |
| Total                         | 203,376      |               |       | 16,0           | )45   |                |              | 3,77   | '8              |        |         |       |       |       |       |        |       |        |        |      |      |        |            |

Hospitalization counts include anyone who was hospitalized at some point during their illness. It does not reflect the number of people currently hospitalized.

Other race includes any person with a race of American Indian/Alaskan native, Asian, native Hawaiian/Pacific Islander, or other.