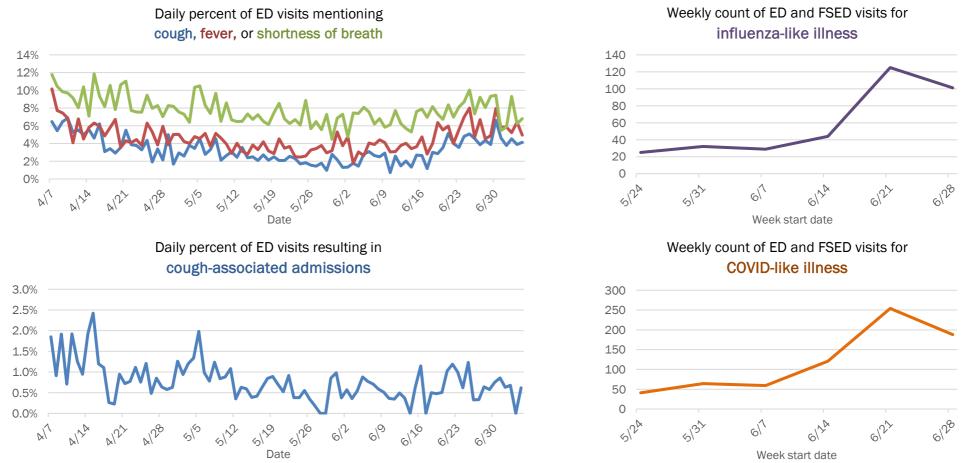

#### Emergency department (ED) and freestanding ED (FSED) chief complaint and admission data for Florida County