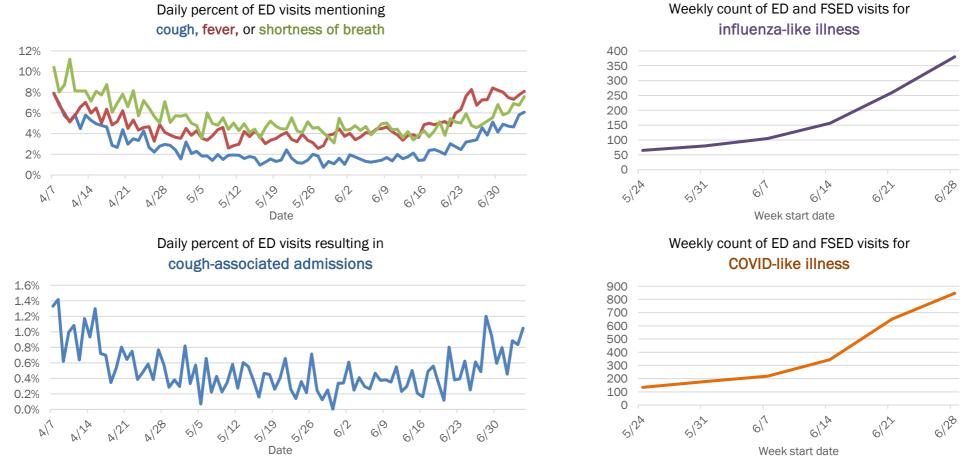

#### Emergency department (ED) and freestanding ED (FSED) chief complaint and admission data for Florida County