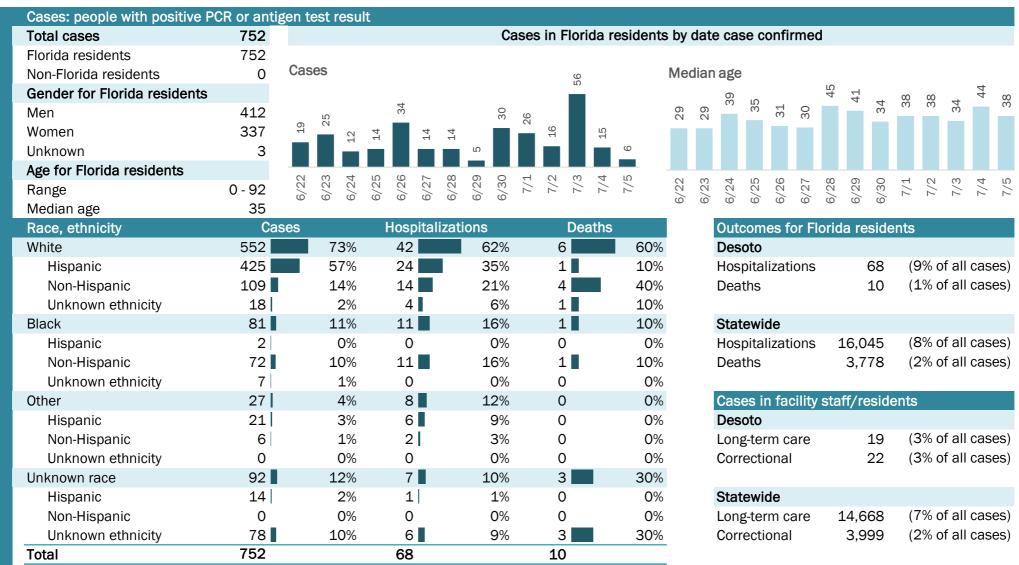

# **COVID-19: summary for Florida**

Data through Jul 5, 2020 verified as of Jul 6, 2020 at 09:25 AM

Data in this report are provisional and subject to change.

| Cases: people with positive F | PCR or antig | gen test r    | esult |                |       |                |              |        |                 |        |         |       |       |       |       |        |       |        |        |      |      |        |            |
|-------------------------------|--------------|---------------|-------|----------------|-------|----------------|--------------|--------|-----------------|--------|---------|-------|-------|-------|-------|--------|-------|--------|--------|------|------|--------|------------|
| Total cases                   | 206,447      |               |       |                |       |                | Cas          | ses in | Florid          | a resi | dents d | y dat | te ca | se co | onfii | rmed   | b     |        |        |      |      |        |            |
| Florida residents             | 203,376      | -             |       |                |       |                |              |        |                 |        |         |       |       |       |       |        |       |        |        |      |      |        |            |
| Non-Florida residents         | 3,071        | Cases         |       |                |       |                |              |        | 30              |        |         |       | n age |       |       |        | •     | •      |        | •    | •    |        |            |
| Gender for Florida residents  |              |               |       | 8,876<br>9,579 | 06    |                | 586<br>9.515 | 9,448  | 11,436<br>9.997 |        | 35      | 33    | 33    | 34    | 34    | 36     | 37    | 37     | 36     | 37   | 37   | 35     | 36<br>38   |
| Men                           | 100,036      | ,827<br>5,484 | 5,019 | α, ό           | 8,390 | 5,397<br>6,055 | 6,586        | ଁଁଁ    | <u>ත</u>        | 6,327  |         |       |       |       |       |        |       |        |        |      |      |        |            |
| Women                         | 102,441      | 3,827<br>5,48 | 2,0   |                |       | ີ<br>ເດີຍ<br>ເ |              |        |                 | ٥<br>ا |         |       |       |       |       |        |       |        |        |      |      |        |            |
| Unknown                       | 899          |               |       |                |       |                |              |        |                 |        |         |       |       |       |       |        |       |        |        |      |      |        |            |
| Age for Florida residents     |              | 0 0           | 4     | പര             |       | 00 O           | - 0          |        | ω 4             | . го   |         |       | -+    | 10    | (0)   | •      | ~     |        | $\sim$ | _    |      | ~      | + 10       |
| Range                         | 0 - 108      | 6/22<br>6/23  | 6/24  | 6/25<br>6/26   | 6/27  | 6/28<br>6/29   | 6/30<br>7/1  | 7/2    | 7/3             | 1/15   | 6/22    | 6/23  | 6/24  | 6/25  | 6/26  | 6/27   | 6/28  | 6/29   | 6/30   | 7/1  | 7/2  | 7/3    | 7/5<br>7/5 |
| Median age                    | 39           |               | -     |                |       |                | _            |        |                 |        |         | 0     | 0     | 0     | 0     | 0      | 0     | 0      | 0      |      |      |        |            |
| Race, ethnicity               | Ca           | ses           |       |                | -     | lizatio        | ns           |        | Dea             | ths    |         |       | Out   | tcom  | les f | for F  | loric | da re  | side   | ents |      |        |            |
| White                         | 83,320       |               | 41%   | 9,5            | 578   |                | 60%          | 2,59   |                 |        | 69%     |       | Flo   | rida  |       |        |       |        |        |      |      |        |            |
| Hispanic                      | 39,089       |               | 19%   | ,              | L12   |                | 26%          | 79     | 94              |        | 21%     |       | Hos   | spita | lizat | tions  |       | 16,0   | 45     | •    |      |        | cases)     |
| Non-Hispanic                  | 37,112       |               | 18%   | ,              | L92   |                | 32%          | 1,69   | -               |        | 45%     |       | Dea   | aths  |       |        |       | 3,7    | 78     | (2   | 2% c | of all | cases)     |
| Unknown ethnicity             | 7,119        | -             | 4%    |                | 274   |                | 2%           |        | )7              |        | 3%      |       |       |       |       |        |       |        |        |      |      |        |            |
| Black                         | 31,278       |               | 15%   |                | 232   |                | 26%          |        | 37              |        | 21%     |       | Cas   | ses i | n fa  | cility | / sta | aff/re | eside  | ents | ;    |        |            |
| Hispanic                      | 1,534        |               | 1%    |                | 212   |                | 1%           |        | 25              |        | 1%      |       | Flo   | rida  |       |        |       |        |        |      |      |        |            |
| Non-Hispanic                  | 26,511       |               | 13%   | ,              | 917   |                | 24%          |        | 37              |        | 20%     |       | Lor   | ng-te | rm c  | are    |       | 14,6   | 68     | •    |      |        | cases)     |
| Unknown ethnicity             | 3,233        |               | 2%    |                | L03   |                | 1%           |        | 25              |        | 1%      |       | Cor   | recti | ona   | I      |       | 3,9    | 99     | (2   | 2% c | of all | cases)     |
| Other                         | 17,692       |               | 9%    |                | 757   |                | 11%          |        | 62              |        | 7%      |       |       |       |       |        |       |        |        |      |      |        |            |
| Hispanic                      | 10,528       |               | 5%    | ,              | L35   |                | 7%           |        | 11              |        | 4%      |       |       |       |       |        |       |        |        |      |      |        |            |
| Non-Hispanic                  | 4,135        |               | 2%    | 5              | 525   |                | 3%           |        | )4              |        | 3%      |       |       |       |       |        |       |        |        |      |      |        |            |
| Unknown ethnicity             | 3,029        |               | 1%    |                | 97    |                | 1%           |        | _7              |        | 0%      |       |       |       |       |        |       |        |        |      |      |        |            |
| Unknown race                  | 71,086       |               | 35%   |                | 178   |                | 3%           |        | 35              |        | 4%      |       |       |       |       |        |       |        |        |      |      |        |            |
| Hispanic                      | 4,673        |               | 2%    | -              | L08   |                | 1%           |        | 17              |        | 0%      |       |       |       |       |        |       |        |        |      |      |        |            |
| Non-Hispanic                  | 1,400        |               | 1%    |                | 39    |                | 0%           |        | 10              |        | 0%      |       |       |       |       |        |       |        |        |      |      |        |            |
| Unknown ethnicity             | 65,013       |               | 32%   | 3              | 331   |                | 2%           |        | 8               |        | 3%      |       |       |       |       |        |       |        |        |      |      |        |            |
| Total                         | 203,376      |               |       | 16,0           | )45   |                |              | 3,77   | '8              |        |         |       |       |       |       |        |       |        |        |      |      |        |            |

Hospitalization counts include anyone who was hospitalized at some point during their illness. It does not reflect the number of people currently hospitalized.

Other race includes any person with a race of American Indian/Alaskan native, Asian, native Hawaiian/Pacific Islander, or other.