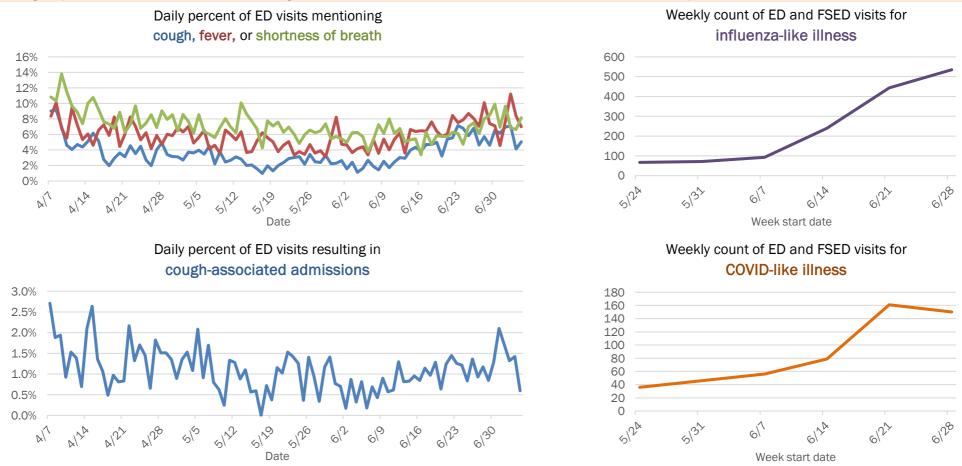

### Emergency department (ED) and freestanding ED (FSED) chief complaint and admission data for Alachua County