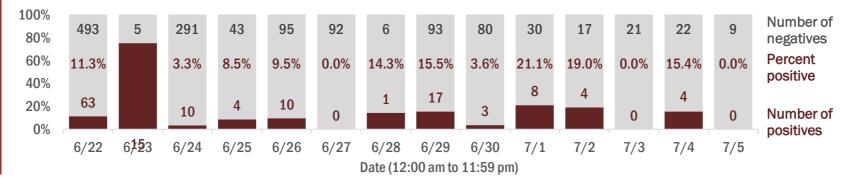

### Number and percent of positive labs

These counts include the number of people for whom the department received PCR or antigen laboratory results by day. This percent is the number of people who test positive for the first time divided by all the people tested that day, excluding people who have previously tested positive.

| 100% | 32 455 | 29,185 | 50,824 | 59,448 | 66,136 | 60,839       | 34 556    | 35 559   | 37 213   | 56,266 | 54 465 | 69,996 | 56,816 | 36 339 | Number of           |
|------|--------|--------|--------|--------|--------|--------------|-----------|----------|----------|--------|--------|--------|--------|--------|---------------------|
| 80%  | 52,455 | 23,103 | 50,024 | 55,440 | 00,130 | 00,000       | 34,330    | 33,333   | 57,215   | 50,200 | 34,403 | 05,550 | 50,010 | 30,333 | negatives           |
| 60%  | 10.5%  | 15.8%  | 9.0%   | 13.0%  | 12.7%  | <b>12.1%</b> | 13.5%     | 14.6%    | 15.0%    | 14.5%  | 14.8%  | 14.0%  | 15.0%  | 14.8%  | Percent<br>positive |
| 40%  |        | E 404  |        |        |        |              |           |          |          |        |        |        | 0.007  |        | positive            |
| 20%  | 3,827  | 5,484  | 5,019  | 8,876  | 9,579  | 8,390        | 5,397     | 6,055    | 6,586    | 9,515  | 9,448  | 11,436 | 9,997  | 6,327  | Number of           |
| 0%   |        |        |        |        |        |              |           |          |          |        |        |        |        |        | positives           |
|      | 6/22   | 6/23   | 6/24   | 6/25   | 6/26   | 6/27         | 6/28      | 6/29     | 6/30     | 7/1    | 7/2    | 7/3    | 7/4    | 7/5    | •                   |
|      |        |        |        |        |        |              | Date (12: | 00 am to | 11:59 pn | n)     |        |        |        |        |                     |