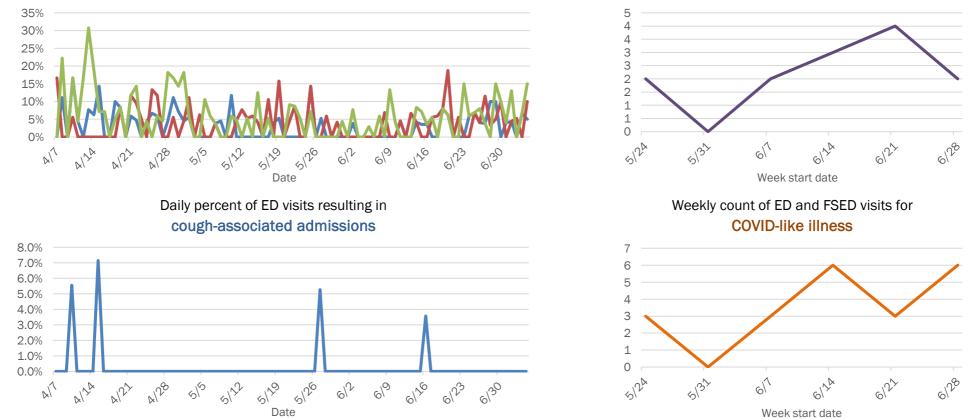

#### Emergency department (ED) and freestanding ED (FSED) chief complaint and admission data for Florida County

#### Emergency department (ED) and freestanding ED (FSED) chief complaint and admission data for Baker County

The Electronic Surveillance System for the Early Notification of Community-Based Epidemics (ESSENCE-FL) includes chief complaint data from 211 of 212 Florida EDs and 77 of 80 Florida FSEDs. Data are transmitted electronically to ESSENCE-FL daily or hourly.