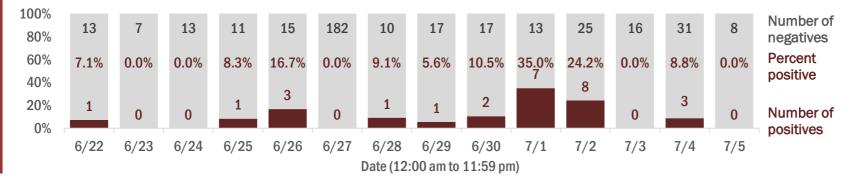

#### Number and percent of positive labs

These counts include the number of people for whom the department received PCR or antigen laboratory results by day. This percent is the number of people who test positive for the first time divided by all the people tested that day, excluding people who have previously tested positive.

#### Emergency department (ED) and freestanding ED (FSED) chief complaint and admission data for Calhoun County