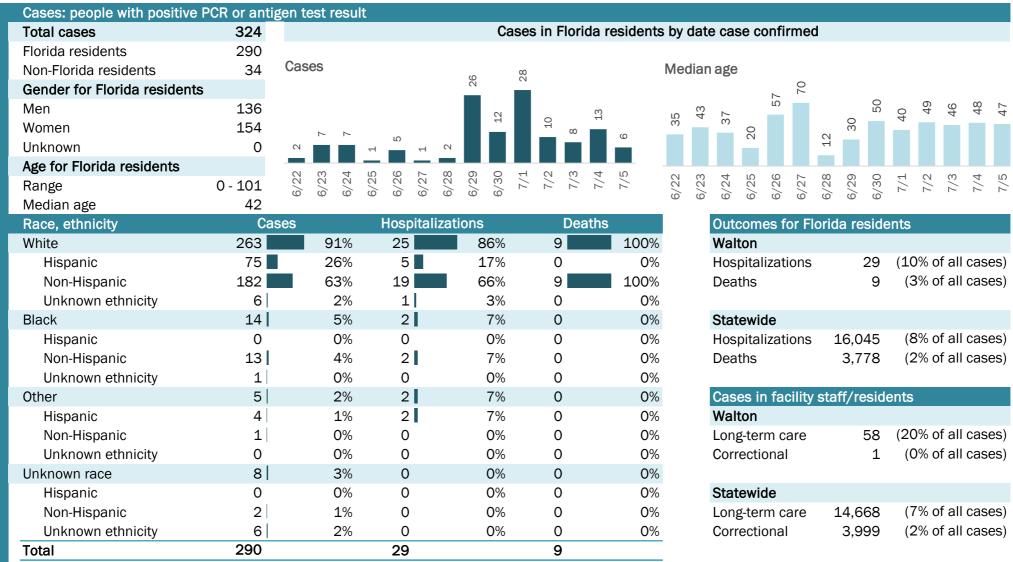

# **COVID-19: summary for Florida**

Data through Jul 5, 2020 verified as of Jul 6, 2020 at 09:25 AM

Data in this report are provisional and subject to change.

| Cases: people with positive F | PCR or antig | gen test r    | esult |                |       |                |              |        |                 |        |         |       |       |       |       |        |       |        |        |      |      |        |            |
|-------------------------------|--------------|---------------|-------|----------------|-------|----------------|--------------|--------|-----------------|--------|---------|-------|-------|-------|-------|--------|-------|--------|--------|------|------|--------|------------|
| Total cases                   | 206,447      |               |       |                |       |                | Cas          | ses in | Florid          | a resi | dents d | y dat | te ca | se co | onfii | rmed   | b     |        |        |      |      |        |            |
| Florida residents             | 203,376      | -             |       |                |       |                |              |        |                 |        |         |       |       |       |       |        |       |        |        |      |      |        |            |
| Non-Florida residents         | 3,071        | Cases         |       |                |       |                |              |        | 30              |        |         |       | n age |       |       |        | •     | •      |        | •    | •    |        |            |
| Gender for Florida residents  |              |               |       | 8,876<br>9,579 | 06    |                | 586<br>9.515 | 9,448  | 11,436<br>9.997 |        | 35      | 33    | 33    | 34    | 34    | 36     | 37    | 37     | 36     | 37   | 37   | 35     | 36<br>38   |
| Men                           | 100,036      | ,827<br>5,484 | 5,019 | α, ό           | 8,390 | 5,397<br>6,055 | 6,586        | ଁଁଁ    | <u>ත</u>        | 6,327  |         |       |       |       |       |        |       |        |        |      |      |        |            |
| Women                         | 102,441      | 3,827<br>5,48 | 2,0   |                |       | ີ<br>ເດີຍ<br>ເ |              |        |                 | ٥<br>ا |         |       |       |       |       |        |       |        |        |      |      |        |            |
| Unknown                       | 899          |               |       |                |       |                |              |        |                 |        |         |       |       |       |       |        |       |        |        |      |      |        |            |
| Age for Florida residents     |              | 0 0           | 4     | പര             |       | 00 O           | - 0          |        | ω 4             | . го   |         |       | -+    | 10    | (0)   | •      | ~     |        | $\sim$ | _    |      | ~      | + 10       |
| Range                         | 0 - 108      | 6/22<br>6/23  | 6/24  | 6/25<br>6/26   | 6/27  | 6/28<br>6/29   | 6/30<br>7/1  | 7/2    | 7/3             | 1/15   | 6/22    | 6/23  | 6/24  | 6/25  | 6/26  | 6/27   | 6/28  | 6/29   | 6/30   | 7/1  | 7/2  | 7/3    | 7/5<br>7/5 |
| Median age                    | 39           |               | -     |                |       |                | _            |        |                 |        |         | 0     | 0     | 0     | 0     | 0      | 0     | 0      | 0      |      |      |        |            |
| Race, ethnicity               | Ca           | ses           |       |                | -     | lizatio        | ns           |        | Dea             | ths    |         |       | Out   | tcom  | les f | for F  | loric | da re  | side   | ents |      |        |            |
| White                         | 83,320       |               | 41%   | 9,5            | 578   |                | 60%          | 2,59   |                 |        | 69%     |       | Flo   | rida  |       |        |       |        |        |      |      |        |            |
| Hispanic                      | 39,089       |               | 19%   | ,              | L12   |                | 26%          | 79     | 94              |        | 21%     |       | Hos   | spita | lizat | tions  |       | 16,0   | 45     | •    |      |        | cases)     |
| Non-Hispanic                  | 37,112       |               | 18%   | ,              | L92   |                | 32%          | 1,69   | -               |        | 45%     |       | Dea   | aths  |       |        |       | 3,7    | 78     | (2   | 2% c | of all | cases)     |
| Unknown ethnicity             | 7,119        | -             | 4%    |                | 274   |                | 2%           |        | )7              |        | 3%      |       |       |       |       |        |       |        |        |      |      |        |            |
| Black                         | 31,278       |               | 15%   |                | 232   |                | 26%          |        | 37              |        | 21%     |       | Cas   | ses i | n fa  | cility | / sta | aff/re | eside  | ents | ;    |        |            |
| Hispanic                      | 1,534        |               | 1%    |                | 212   |                | 1%           |        | 25              |        | 1%      |       | Flo   | rida  |       |        |       |        |        |      |      |        |            |
| Non-Hispanic                  | 26,511       |               | 13%   | ,              | 917   |                | 24%          |        | 37              |        | 20%     |       | Lor   | ng-te | rm c  | are    |       | 14,6   | 68     | •    |      |        | cases)     |
| Unknown ethnicity             | 3,233        |               | 2%    |                | L03   |                | 1%           |        | 25              |        | 1%      |       | Cor   | recti | ona   | I      |       | 3,9    | 99     | (2   | 2% c | of all | cases)     |
| Other                         | 17,692       |               | 9%    |                | 757   |                | 11%          |        | 62              |        | 7%      |       |       |       |       |        |       |        |        |      |      |        |            |
| Hispanic                      | 10,528       |               | 5%    | ,              | L35   |                | 7%           |        | 11              |        | 4%      |       |       |       |       |        |       |        |        |      |      |        |            |
| Non-Hispanic                  | 4,135        |               | 2%    | 5              | 525   |                | 3%           |        | )4              |        | 3%      |       |       |       |       |        |       |        |        |      |      |        |            |
| Unknown ethnicity             | 3,029        |               | 1%    |                | 97    |                | 1%           |        | _7              |        | 0%      |       |       |       |       |        |       |        |        |      |      |        |            |
| Unknown race                  | 71,086       |               | 35%   |                | 178   |                | 3%           |        | 35              |        | 4%      |       |       |       |       |        |       |        |        |      |      |        |            |
| Hispanic                      | 4,673        |               | 2%    | -              | L08   |                | 1%           |        | 17              |        | 0%      |       |       |       |       |        |       |        |        |      |      |        |            |
| Non-Hispanic                  | 1,400        |               | 1%    |                | 39    |                | 0%           |        | 10              |        | 0%      |       |       |       |       |        |       |        |        |      |      |        |            |
| Unknown ethnicity             | 65,013       |               | 32%   | 3              | 331   |                | 2%           |        | 8               |        | 3%      |       |       |       |       |        |       |        |        |      |      |        |            |
| Total                         | 203,376      |               |       | 16,0           | )45   |                |              | 3,77   | '8              |        |         |       |       |       |       |        |       |        |        |      |      |        |            |