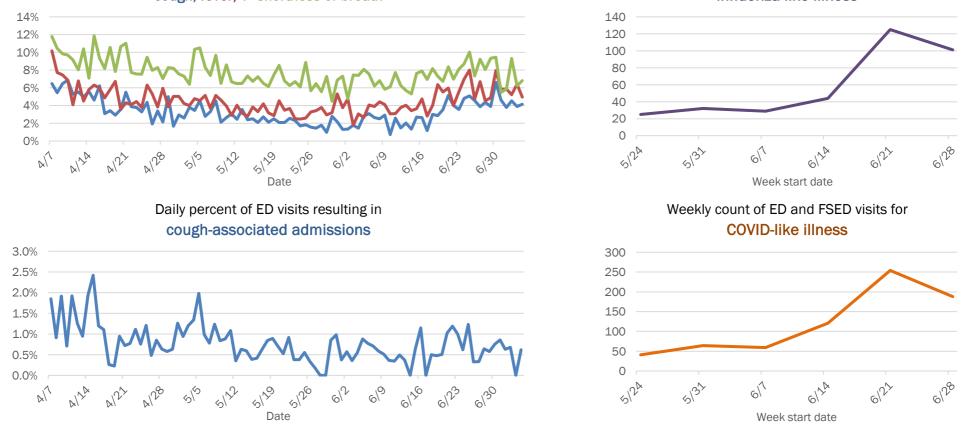

### Emergency department (ED) and freestanding ED (FSED) chief complaint and admission data for Alachua County