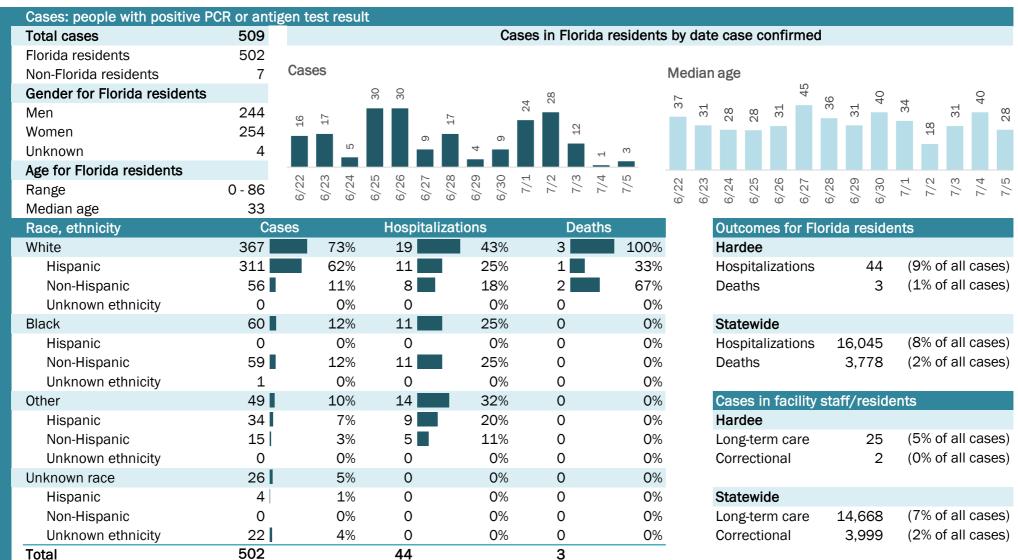

# **COVID-19: summary for Florida**

Data through Jul 5, 2020 verified as of Jul 6, 2020 at 09:25 AM

Data in this report are provisional and subject to change.

| Cases: people with positive F | PCR or antig | gen test r    | esult |                |       |                |              |        |                 |        |         |       |       |       |       |        |       |        |        |      |      |        |            |
|-------------------------------|--------------|---------------|-------|----------------|-------|----------------|--------------|--------|-----------------|--------|---------|-------|-------|-------|-------|--------|-------|--------|--------|------|------|--------|------------|
| Total cases                   | 206,447      |               |       |                |       |                | Cas          | ses in | Florid          | a resi | dents d | y dat | te ca | se co | onfii | rmed   | b     |        |        |      |      |        |            |
| Florida residents             | 203,376      | -             |       |                |       |                |              |        |                 |        |         |       |       |       |       |        |       |        |        |      |      |        |            |
| Non-Florida residents         | 3,071        | Cases         |       |                |       |                |              |        | 30              |        |         |       | n age |       |       |        | •     | •      |        | •    | •    |        |            |
| Gender for Florida residents  |              |               |       | 8,876<br>9,579 | 06    |                | 586<br>9.515 | 9,448  | 11,436<br>9.997 |        | 35      | 33    | 33    | 34    | 34    | 36     | 37    | 37     | 36     | 37   | 37   | 35     | 36<br>38   |
| Men                           | 100,036      | ,827<br>5,484 | 5,019 | α, ό           | 8,390 | 5,397<br>6,055 | 6,586        | ଁଁଁ    | <u>ත</u>        | 6,327  |         |       |       |       |       |        |       |        |        |      |      |        |            |
| Women                         | 102,441      | 3,827<br>5,48 | 2,0   |                |       | ີ<br>ເດີຍ<br>ເ |              |        |                 | ٥<br>ا |         |       |       |       |       |        |       |        |        |      |      |        |            |
| Unknown                       | 899          |               |       |                |       |                |              |        |                 |        |         |       |       |       |       |        |       |        |        |      |      |        |            |
| Age for Florida residents     |              | 0 0           | 4     | പര             |       | 00 O           | - 0          |        | ω 4             | . го   |         |       | -+    | 10    | (0)   | •      | ~     |        | $\sim$ | _    |      | ~      | + 10       |
| Range                         | 0 - 108      | 6/22<br>6/23  | 6/24  | 6/25<br>6/26   | 6/27  | 6/28<br>6/29   | 6/30<br>7/1  | 7/2    | 7/3             | 1/15   | 6/22    | 6/23  | 6/24  | 6/25  | 6/26  | 6/27   | 6/28  | 6/29   | 6/30   | 7/1  | 7/2  | 7/3    | 7/5<br>7/5 |
| Median age                    | 39           |               | -     |                |       |                | _            |        |                 |        |         | 0     | 0     | 0     | 0     | 0      | 0     | 0      | 0      |      |      |        |            |
| Race, ethnicity               | Ca           | ses           |       |                | -     | lizatio        | ns           |        | Dea             | ths    |         |       | Out   | tcom  | les f | for F  | loric | da re  | side   | ents |      |        |            |
| White                         | 83,320       |               | 41%   | 9,5            | 578   |                | 60%          | 2,59   |                 |        | 69%     |       | Flo   | rida  |       |        |       |        |        |      |      |        |            |
| Hispanic                      | 39,089       |               | 19%   | ,              | L12   |                | 26%          | 79     | 94              |        | 21%     |       | Hos   | spita | lizat | tions  |       | 16,0   | 45     | •    |      |        | cases)     |
| Non-Hispanic                  | 37,112       |               | 18%   | ,              | L92   |                | 32%          | 1,69   | -               |        | 45%     |       | Dea   | aths  |       |        |       | 3,7    | 78     | (2   | 2% c | of all | cases)     |
| Unknown ethnicity             | 7,119        | -             | 4%    |                | 274   |                | 2%           |        | )7              |        | 3%      |       |       |       |       |        |       |        |        |      |      |        |            |
| Black                         | 31,278       |               | 15%   |                | 232   |                | 26%          |        | 37              |        | 21%     |       | Cas   | ses i | n fa  | cility | / sta | aff/re | eside  | ents | ;    |        |            |
| Hispanic                      | 1,534        |               | 1%    |                | 212   |                | 1%           |        | 25              |        | 1%      |       | Flo   | rida  |       |        |       |        |        |      |      |        |            |
| Non-Hispanic                  | 26,511       |               | 13%   | ,              | 917   |                | 24%          |        | 37              |        | 20%     |       | Lor   | ng-te | rm c  | are    |       | 14,6   | 68     | •    |      |        | cases)     |
| Unknown ethnicity             | 3,233        |               | 2%    |                | L03   |                | 1%           |        | 25              |        | 1%      |       | Cor   | recti | ona   | I      |       | 3,9    | 99     | (2   | 2% c | of all | cases)     |
| Other                         | 17,692       |               | 9%    |                | 757   |                | 11%          |        | 62              |        | 7%      |       |       |       |       |        |       |        |        |      |      |        |            |
| Hispanic                      | 10,528       |               | 5%    | ,              | L35   |                | 7%           |        | 11              |        | 4%      |       |       |       |       |        |       |        |        |      |      |        |            |
| Non-Hispanic                  | 4,135        |               | 2%    | 5              | 525   |                | 3%           |        | )4              |        | 3%      |       |       |       |       |        |       |        |        |      |      |        |            |
| Unknown ethnicity             | 3,029        |               | 1%    |                | 97    |                | 1%           |        | _7              |        | 0%      |       |       |       |       |        |       |        |        |      |      |        |            |
| Unknown race                  | 71,086       |               | 35%   |                | 178   |                | 3%           |        | 35              |        | 4%      |       |       |       |       |        |       |        |        |      |      |        |            |
| Hispanic                      | 4,673        |               | 2%    | -              | L08   |                | 1%           |        | 17              |        | 0%      |       |       |       |       |        |       |        |        |      |      |        |            |
| Non-Hispanic                  | 1,400        |               | 1%    |                | 39    |                | 0%           |        | 10              |        | 0%      |       |       |       |       |        |       |        |        |      |      |        |            |
| Unknown ethnicity             | 65,013       |               | 32%   | 3              | 331   |                | 2%           |        | 8               |        | 3%      |       |       |       |       |        |       |        |        |      |      |        |            |
| Total                         | 203,376      |               |       | 16,0           | )45   |                |              | 3,77   | '8              |        |         |       |       |       |       |        |       |        |        |      |      |        |            |