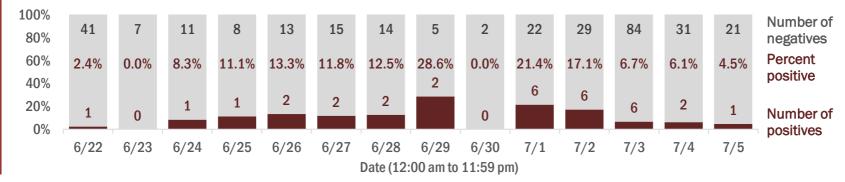

## Laboratory testing for Florida residents and non-Florida residents over the past 2 weeks

### Number and percent of positive labs

These counts include the number of people for whom the department received PCR or antigen laboratory results by day. This percent is the number of people who test positive for the first time divided by all the people tested that day, excluding people who have previously tested positive.

| 100% | 32 455 | 29,185 | 50,824 | 59,448 | 66,136 | 60,839       | 34 556    | 35 559   | 37 213   | 56,266 | 54 465 | 69,996 | 56,816 | 36 339 | Number of           |
|------|--------|--------|--------|--------|--------|--------------|-----------|----------|----------|--------|--------|--------|--------|--------|---------------------|
| 80%  | 52,455 | 23,103 | 50,024 | 55,440 | 00,130 | 00,000       | 34,330    | 33,333   | 57,215   | 50,200 | 34,403 | 05,550 | 50,010 | 30,333 | negatives           |
| 60%  | 10.5%  | 15.8%  | 9.0%   | 13.0%  | 12.7%  | <b>12.1%</b> | 13.5%     | 14.6%    | 15.0%    | 14.5%  | 14.8%  | 14.0%  | 15.0%  | 14.8%  | Percent<br>positive |
| 40%  |        | E 404  |        |        |        |              |           |          |          |        |        |        | 0.007  |        | positive            |
| 20%  | 3,827  | 5,484  | 5,019  | 8,876  | 9,579  | 8,390        | 5,397     | 6,055    | 6,586    | 9,515  | 9,448  | 11,436 | 9,997  | 6,327  | Number of           |
| 0%   |        |        |        |        |        |              |           |          |          |        |        |        |        |        | positives           |
|      | 6/22   | 6/23   | 6/24   | 6/25   | 6/26   | 6/27         | 6/28      | 6/29     | 6/30     | 7/1    | 7/2    | 7/3    | 7/4    | 7/5    | •                   |
|      |        |        |        |        |        |              | Date (12: | 00 am to | 11:59 pn | n)     |        |        |        |        |                     |