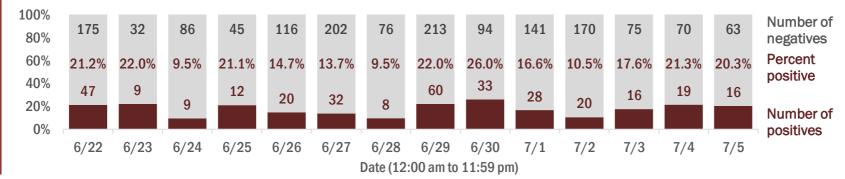

## Laboratory testing for Florida residents and non-Florida residents over the past 2 weeks

### Number and percent of positive labs

These counts include the number of people for whom the department received PCR or antigen laboratory results by day. This percent is the number of people who test positive for the first time divided by all the people tested that day, excluding people who have previously tested positive.

| 100% | 32 455 | 29,185 | 50,824 | 59,448 | 66,136 | 60,839       | 34 556    | 35 559   | 37 213   | 56,266 | 54 465 | 69,996 | 56,816 | 36 339 | Number of           |
|------|--------|--------|--------|--------|--------|--------------|-----------|----------|----------|--------|--------|--------|--------|--------|---------------------|
| 80%  | 52,455 | 23,103 | 50,024 | 55,440 | 00,130 | 00,000       | 34,330    | 33,333   | 57,215   | 50,200 | 34,403 | 05,550 | 50,010 | 30,333 | negatives           |
| 60%  | 10.5%  | 15.8%  | 9.0%   | 13.0%  | 12.7%  | <b>12.1%</b> | 13.5%     | 14.6%    | 15.0%    | 14.5%  | 14.8%  | 14.0%  | 15.0%  | 14.8%  | Percent<br>positive |
| 40%  |        | E 404  |        |        |        |              |           |          |          |        |        |        | 0.007  |        | positive            |
| 20%  | 3,827  | 5,484  | 5,019  | 8,876  | 9,579  | 8,390        | 5,397     | 6,055    | 6,586    | 9,515  | 9,448  | 11,436 | 9,997  | 6,327  | Number of           |
| 0%   |        |        |        |        |        |              |           |          |          |        |        |        |        |        | positives           |
|      | 6/22   | 6/23   | 6/24   | 6/25   | 6/26   | 6/27         | 6/28      | 6/29     | 6/30     | 7/1    | 7/2    | 7/3    | 7/4    | 7/5    | •                   |
|      |        |        |        |        |        |              | Date (12: | 00 am to | 11:59 pn | n)     |        |        |        |        |                     |