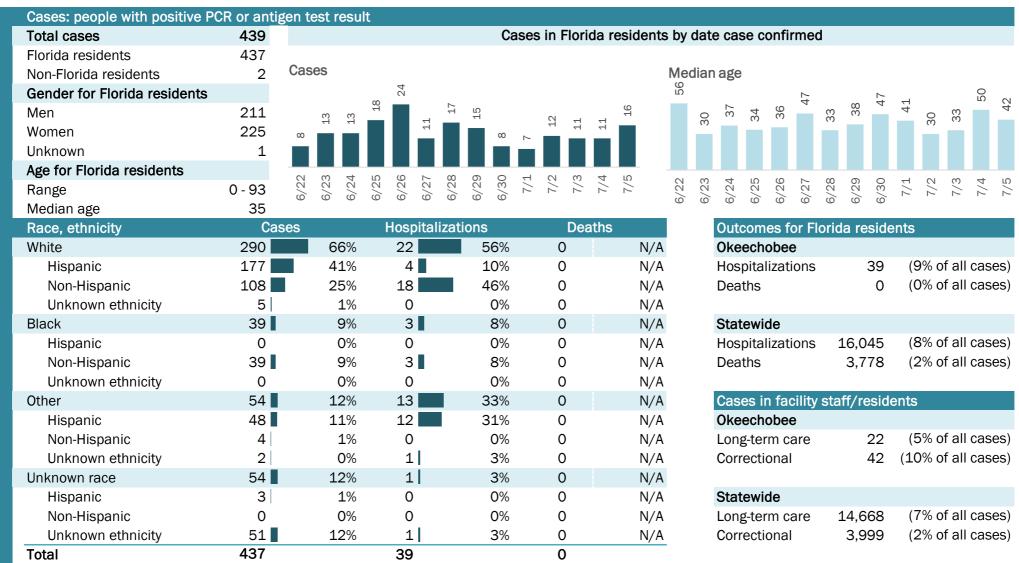

# **COVID-19: summary for Florida**

Data through Jul 5, 2020 verified as of Jul 6, 2020 at 09:25 AM

Data in this report are provisional and subject to change.

| Cases: people with positive F | PCR or antig | gen test r    | esult |                |       |                |              |        |                 |        |         |       |       |       |       |        |       |        |        |      |      |        |            |
|-------------------------------|--------------|---------------|-------|----------------|-------|----------------|--------------|--------|-----------------|--------|---------|-------|-------|-------|-------|--------|-------|--------|--------|------|------|--------|------------|
| Total cases                   | 206,447      |               |       |                |       |                | Cas          | ses in | Florid          | a resi | dents d | y dat | te ca | se co | onfii | rmed   | b     |        |        |      |      |        |            |
| Florida residents             | 203,376      | -             |       |                |       |                |              |        |                 |        |         |       |       |       |       |        |       |        |        |      |      |        |            |
| Non-Florida residents         | 3,071        | Cases         |       |                |       |                |              |        | 30              |        |         |       | n age |       |       |        | •     | •      |        | •    | •    |        |            |
| Gender for Florida residents  |              |               |       | 8,876<br>9,579 | 06    |                | 586<br>9.515 | 9,448  | 11,436<br>9.997 |        | 35      | 33    | 33    | 34    | 34    | 36     | 37    | 37     | 36     | 37   | 37   | 35     | 36<br>38   |
| Men                           | 100,036      | ,827<br>5,484 | 5,019 | α, ό           | 8,390 | 5,397<br>6,055 | 6,586        | ଁଁଁ    | <u>ත</u>        | 6,327  |         |       |       |       |       |        |       |        |        |      |      |        |            |
| Women                         | 102,441      | 3,827<br>5,48 | 2,0   |                |       | ີ<br>ເດີຍ<br>ເ |              |        |                 | ٥<br>ا |         |       |       |       |       |        |       |        |        |      |      |        |            |
| Unknown                       | 899          |               |       |                |       |                |              |        |                 |        |         |       |       |       |       |        |       |        |        |      |      |        |            |
| Age for Florida residents     |              | 0 0           | 4     | പര             |       | 00 O           | - 0          |        | ω 4             | . го   |         |       | -+    | 10    | (0)   | •      | ~     |        | $\sim$ | _    |      | ~      | + 10       |
| Range                         | 0 - 108      | 6/22<br>6/23  | 6/24  | 6/25<br>6/26   | 6/27  | 6/28<br>6/29   | 6/30<br>7/1  | 7/2    | 7/3             | 1/15   | 6/22    | 6/23  | 6/24  | 6/25  | 6/26  | 6/27   | 6/28  | 6/29   | 6/30   | 7/1  | 7/2  | 7/3    | 7/5<br>7/5 |
| Median age                    | 39           |               | -     |                |       |                | _            |        |                 |        |         | 0     | 0     | 0     | 0     | 0      | 0     | 0      | 0      |      |      |        |            |
| Race, ethnicity               | Ca           | ses           |       |                | -     | lizatio        | ns           |        | Dea             | ths    |         |       | Out   | tcom  | les f | for F  | loric | da re  | side   | ents |      |        |            |
| White                         | 83,320       |               | 41%   | 9,5            | 578   |                | 60%          | 2,59   |                 |        | 69%     |       | Flo   | rida  |       |        |       |        |        |      |      |        |            |
| Hispanic                      | 39,089       |               | 19%   | ,              | L12   |                | 26%          | 79     | 94              |        | 21%     |       | Hos   | spita | lizat | tions  |       | 16,0   | 45     | •    |      |        | cases)     |
| Non-Hispanic                  | 37,112       |               | 18%   | ,              | L92   |                | 32%          | 1,69   | -               |        | 45%     |       | Dea   | aths  |       |        |       | 3,7    | 78     | (2   | 2% c | of all | cases)     |
| Unknown ethnicity             | 7,119        | -             | 4%    |                | 274   |                | 2%           |        | )7              |        | 3%      |       |       |       |       |        |       |        |        |      |      |        |            |
| Black                         | 31,278       |               | 15%   |                | 232   |                | 26%          |        | 37              |        | 21%     |       | Cas   | ses i | n fa  | cility | / sta | aff/re | eside  | ents | ;    |        |            |
| Hispanic                      | 1,534        |               | 1%    |                | 212   |                | 1%           |        | 25              |        | 1%      |       | Flo   | rida  |       |        |       |        |        |      |      |        |            |
| Non-Hispanic                  | 26,511       |               | 13%   | ,              | 917   |                | 24%          |        | 37              |        | 20%     |       | Lor   | ng-te | rm c  | are    |       | 14,6   | 68     | •    |      |        | cases)     |
| Unknown ethnicity             | 3,233        |               | 2%    |                | L03   |                | 1%           |        | 25              |        | 1%      |       | Cor   | recti | ona   | I      |       | 3,9    | 99     | (2   | 2% c | of all | cases)     |
| Other                         | 17,692       |               | 9%    |                | 757   |                | 11%          |        | 62              |        | 7%      |       |       |       |       |        |       |        |        |      |      |        |            |
| Hispanic                      | 10,528       |               | 5%    | ,              | L35   |                | 7%           |        | 11              |        | 4%      |       |       |       |       |        |       |        |        |      |      |        |            |
| Non-Hispanic                  | 4,135        |               | 2%    | 5              | 525   |                | 3%           |        | )4              |        | 3%      |       |       |       |       |        |       |        |        |      |      |        |            |
| Unknown ethnicity             | 3,029        |               | 1%    |                | 97    |                | 1%           |        | _7              |        | 0%      |       |       |       |       |        |       |        |        |      |      |        |            |
| Unknown race                  | 71,086       |               | 35%   |                | 178   |                | 3%           |        | 35              |        | 4%      |       |       |       |       |        |       |        |        |      |      |        |            |
| Hispanic                      | 4,673        |               | 2%    | -              | L08   |                | 1%           |        | 17              |        | 0%      |       |       |       |       |        |       |        |        |      |      |        |            |
| Non-Hispanic                  | 1,400        |               | 1%    |                | 39    |                | 0%           |        | 10              |        | 0%      |       |       |       |       |        |       |        |        |      |      |        |            |
| Unknown ethnicity             | 65,013       |               | 32%   | 3              | 331   |                | 2%           |        | 8               |        | 3%      |       |       |       |       |        |       |        |        |      |      |        |            |
| Total                         | 203,376      |               |       | 16,0           | )45   |                |              | 3,77   | '8              |        |         |       |       |       |       |        |       |        |        |      |      |        |            |

Hospitalization counts include anyone who was hospitalized at some point during their illness. It does not reflect the number of people currently hospitalized.

Other race includes any person with a race of American Indian/Alaskan native, Asian, native Hawaiian/Pacific Islander, or other.