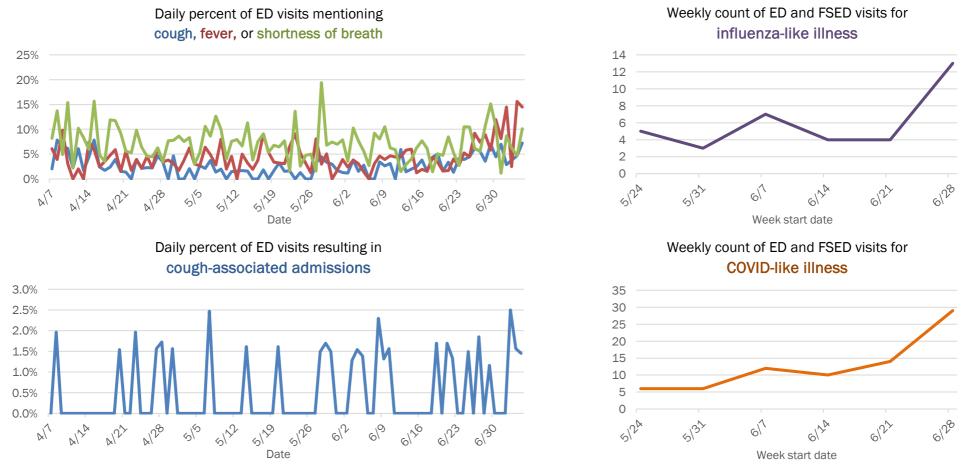

#### Emergency department (ED) and freestanding ED (FSED) chief complaint and admission data for Florida County