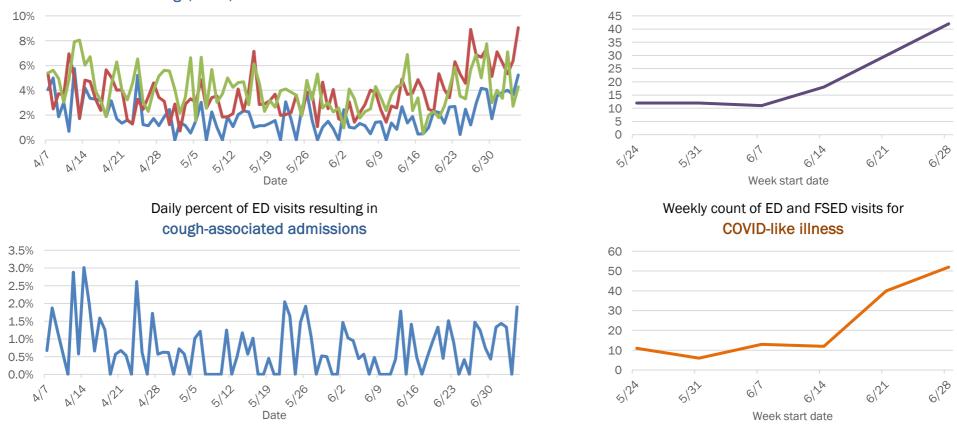

#### Emergency department (ED) and freestanding ED (FSED) chief complaint and admission data for Bay County