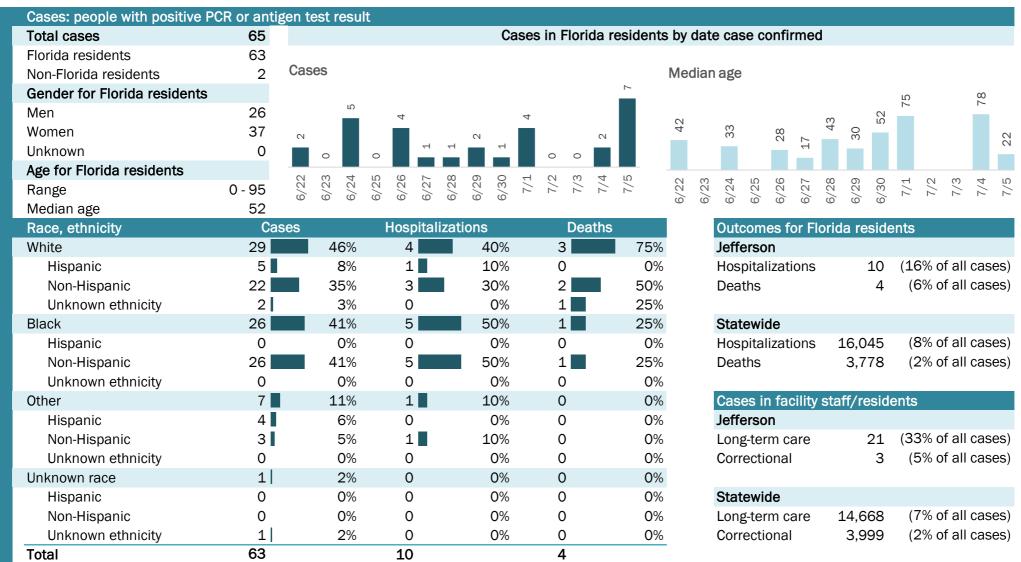

# **COVID-19: summary for Florida**

Data through Jul 5, 2020 verified as of Jul 6, 2020 at 09:25 AM

Data in this report are provisional and subject to change.

| Cases: people with positive F | PCR or antig | gen test r    | esult |                |       |                |              |        |                 |        |         |       |       |       |       |        |       |        |        |      |      |        |            |
|-------------------------------|--------------|---------------|-------|----------------|-------|----------------|--------------|--------|-----------------|--------|---------|-------|-------|-------|-------|--------|-------|--------|--------|------|------|--------|------------|
| Total cases                   | 206,447      |               |       |                |       |                | Cas          | ses in | Florid          | a resi | dents d | y dat | te ca | se co | onfii | rmed   | b     |        |        |      |      |        |            |
| Florida residents             | 203,376      | -             |       |                |       |                |              |        |                 |        |         |       |       |       |       |        |       |        |        |      |      |        |            |
| Non-Florida residents         | 3,071        | Cases         |       |                |       |                |              |        | 30              |        |         |       | n age |       |       |        | •     | •      |        | •    | •    |        |            |
| Gender for Florida residents  |              |               |       | 8,876<br>9,579 | 06    |                | 586<br>9.515 | 9,448  | 11,436<br>9.997 |        | 35      | 33    | 33    | 34    | 34    | 36     | 37    | 37     | 36     | 37   | 37   | 35     | 36<br>38   |
| Men                           | 100,036      | ,827<br>5,484 | 5,019 | α, ό           | 8,390 | 5,397<br>6,055 | 6,586        | ଁଁଁ    | <u>ත</u>        | 6,327  |         |       |       |       |       |        |       |        |        |      |      |        |            |
| Women                         | 102,441      | 3,827<br>5,48 | 2,0   |                |       | ີ<br>ເດີຍ<br>ເ |              |        |                 | ٥<br>ا |         |       |       |       |       |        |       |        |        |      |      |        |            |
| Unknown                       | 899          |               |       |                |       |                |              |        |                 |        |         |       |       |       |       |        |       |        |        |      |      |        |            |
| Age for Florida residents     |              | 0 0           | 4     | പര             |       | 00 O           | - 0          |        | ω 4             | . го   |         |       | -+    | 10    | (0)   | •      | ~     |        | $\sim$ | _    |      | ~      | + 10       |
| Range                         | 0 - 108      | 6/22<br>6/23  | 6/24  | 6/25<br>6/26   | 6/27  | 6/28<br>6/29   | 6/30<br>7/1  | 7/2    | 7/3             | 1/15   | 6/22    | 6/23  | 6/24  | 6/25  | 6/26  | 6/27   | 6/28  | 6/29   | 6/30   | 7/1  | 7/2  | 7/3    | 7/5<br>7/5 |
| Median age                    | 39           |               | -     |                |       |                | _            |        |                 |        |         | 0     | 0     | 0     | 0     | 0      | 0     | 0      | 0      |      |      |        |            |
| Race, ethnicity               | Ca           | ses           |       |                | -     | lizatio        | ns           |        | Dea             | ths    |         |       | Out   | tcom  | les f | for F  | loric | da re  | side   | ents |      |        |            |
| White                         | 83,320       |               | 41%   | 9,5            | 578   |                | 60%          | 2,59   |                 |        | 69%     |       | Flo   | rida  |       |        |       |        |        |      |      |        |            |
| Hispanic                      | 39,089       |               | 19%   | ,              | L12   |                | 26%          | 79     | 94              |        | 21%     |       | Hos   | spita | lizat | tions  |       | 16,0   | 45     | •    |      |        | cases)     |
| Non-Hispanic                  | 37,112       |               | 18%   | ,              | L92   |                | 32%          | 1,69   | -               |        | 45%     |       | Dea   | aths  |       |        |       | 3,7    | 78     | (2   | 2% c | of all | cases)     |
| Unknown ethnicity             | 7,119        | -             | 4%    |                | 274   |                | 2%           |        | )7              |        | 3%      |       |       |       |       |        |       |        |        |      |      |        |            |
| Black                         | 31,278       |               | 15%   |                | 232   |                | 26%          |        | 37              |        | 21%     |       | Cas   | ses i | n fa  | cility | / sta | aff/re | eside  | ents | ;    |        |            |
| Hispanic                      | 1,534        |               | 1%    |                | 212   |                | 1%           |        | 25              |        | 1%      |       | Flo   | rida  |       |        |       |        |        |      |      |        |            |
| Non-Hispanic                  | 26,511       |               | 13%   | ,              | 917   |                | 24%          |        | 37              |        | 20%     |       | Lor   | ng-te | rm c  | are    |       | 14,6   | 68     | •    |      |        | cases)     |
| Unknown ethnicity             | 3,233        |               | 2%    |                | L03   |                | 1%           |        | 25              |        | 1%      |       | Cor   | recti | ona   | I      |       | 3,9    | 99     | (2   | 2% c | of all | cases)     |
| Other                         | 17,692       |               | 9%    |                | 757   |                | 11%          |        | 62              |        | 7%      |       |       |       |       |        |       |        |        |      |      |        |            |
| Hispanic                      | 10,528       |               | 5%    | ,              | L35   |                | 7%           |        | 11              |        | 4%      |       |       |       |       |        |       |        |        |      |      |        |            |
| Non-Hispanic                  | 4,135        |               | 2%    | 5              | 525   |                | 3%           |        | )4              |        | 3%      |       |       |       |       |        |       |        |        |      |      |        |            |
| Unknown ethnicity             | 3,029        |               | 1%    |                | 97    |                | 1%           |        | _7              |        | 0%      |       |       |       |       |        |       |        |        |      |      |        |            |
| Unknown race                  | 71,086       |               | 35%   |                | 178   |                | 3%           |        | 35              |        | 4%      |       |       |       |       |        |       |        |        |      |      |        |            |
| Hispanic                      | 4,673        |               | 2%    | -              | L08   |                | 1%           |        | 17              |        | 0%      |       |       |       |       |        |       |        |        |      |      |        |            |
| Non-Hispanic                  | 1,400        |               | 1%    |                | 39    |                | 0%           |        | 10              |        | 0%      |       |       |       |       |        |       |        |        |      |      |        |            |
| Unknown ethnicity             | 65,013       |               | 32%   | 3              | 331   |                | 2%           |        | 8               |        | 3%      |       |       |       |       |        |       |        |        |      |      |        |            |
| Total                         | 203,376      |               |       | 16,0           | )45   |                |              | 3,77   | '8              |        |         |       |       |       |       |        |       |        |        |      |      |        |            |

Hospitalization counts include anyone who was hospitalized at some point during their illness. It does not reflect the number of people currently hospitalized.

Other race includes any person with a race of American Indian/Alaskan native, Asian, native Hawaiian/Pacific Islander, or other.