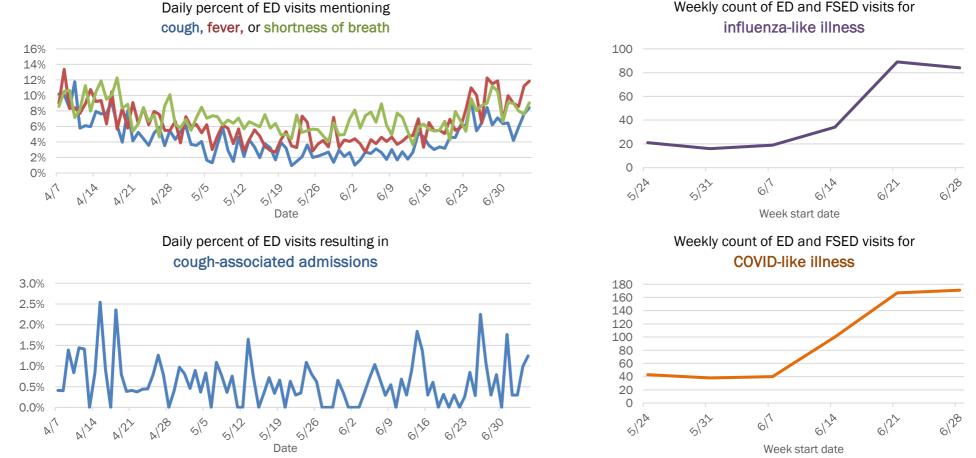

### Emergency department (ED) and freestanding ED (FSED) chief complaint and admission data for Alachua County