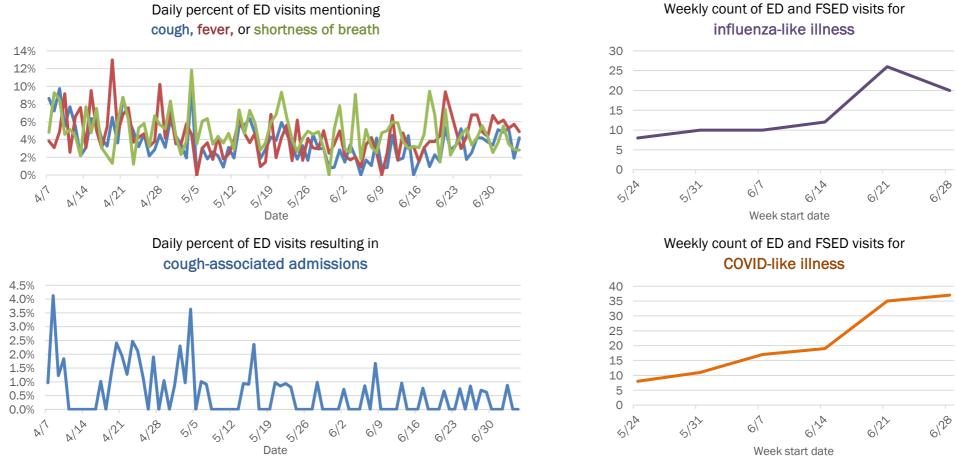

#### Emergency department (ED) and freestanding ED (FSED) chief complaint and admission data for Columbia County