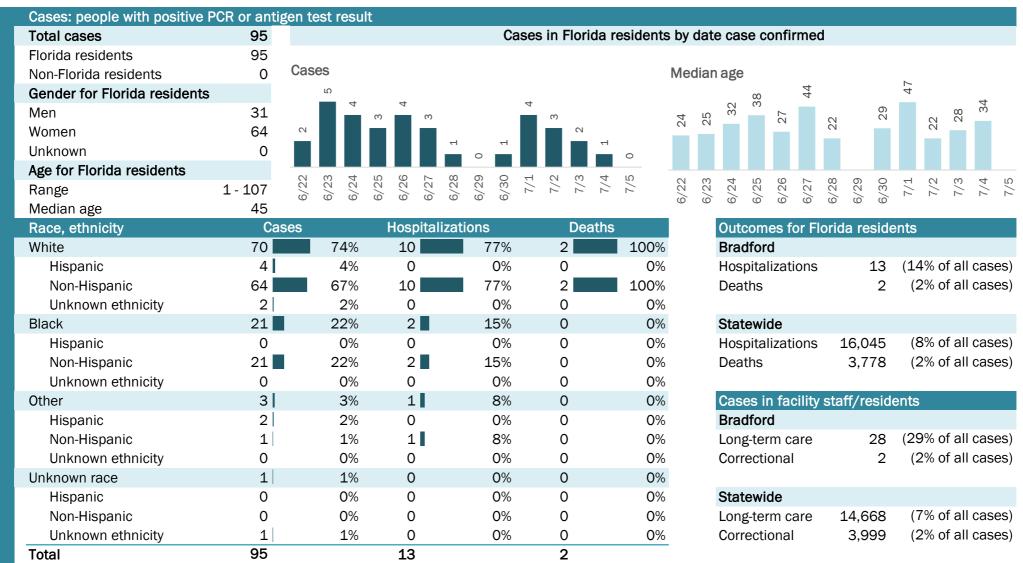

# **COVID-19: summary for Bradford County**

Data through Jul 5, 2020 verified as of Jul 6, 2020 at 09:25 AM

Data in this report are provisional and subject to change.

Hospitalization counts include anyone who was hospitalized at some point during their illness. It does not reflect the number of people currently hospitalized.

Other race includes any person with a race of American Indian/Alaskan native, Asian, native Hawaiian/Pacific Islander, or other.