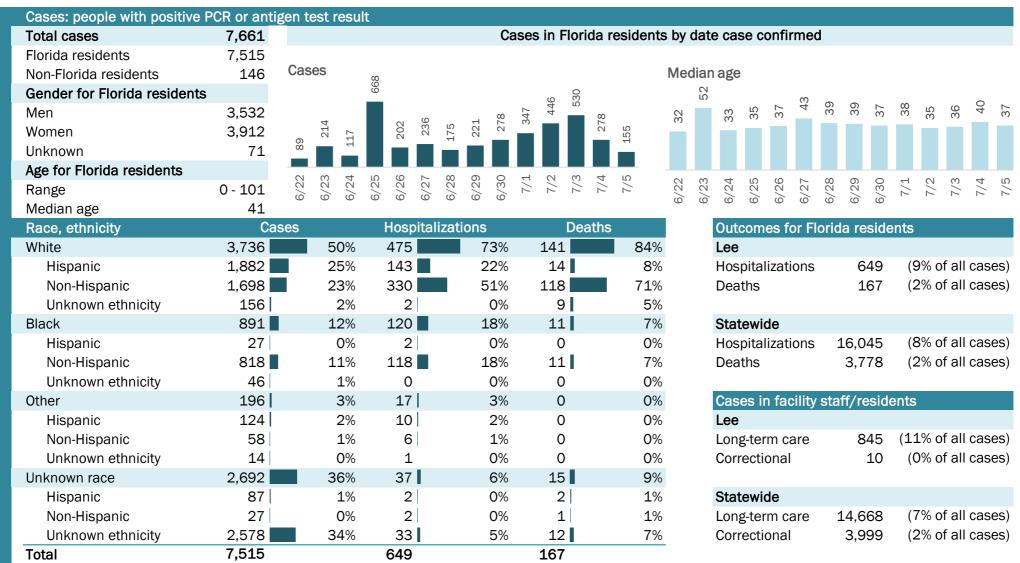

# **COVID-19: summary for Florida**

Data through Jul 5, 2020 verified as of Jul 6, 2020 at 09:25 AM

Data in this report are provisional and subject to change.

| Cases: people with positive F | PCR or antig | gen test r    | esult |                |       |                |              |        |                 |        |         |       |       |       |       |        |       |        |        |      |      |        |            |
|-------------------------------|--------------|---------------|-------|----------------|-------|----------------|--------------|--------|-----------------|--------|---------|-------|-------|-------|-------|--------|-------|--------|--------|------|------|--------|------------|
| Total cases                   | 206,447      |               |       |                |       |                | Cas          | ses in | Florid          | a resi | dents d | y dat | te ca | se co | onfii | rmed   | b     |        |        |      |      |        |            |
| Florida residents             | 203,376      | -             |       |                |       |                |              |        |                 |        |         |       |       |       |       |        |       |        |        |      |      |        |            |
| Non-Florida residents         | 3,071        | Cases         |       |                |       |                |              |        | 30              |        |         |       | n age |       |       |        | •     | •      |        | •    | •    |        |            |
| Gender for Florida residents  |              |               |       | 8,876<br>9,579 | 06    |                | 586<br>9.515 | 9,448  | 11,436<br>9.997 |        | 35      | 33    | 33    | 34    | 34    | 36     | 37    | 37     | 36     | 37   | 37   | 35     | 36<br>38   |
| Men                           | 100,036      | ,827<br>5,484 | 5,019 | α, ό           | 8,390 | 5,397<br>6,055 | 6,586        | ଁଁଁ    | <u>ත</u>        | 6,327  |         |       |       |       |       |        |       |        |        |      |      |        |            |
| Women                         | 102,441      | 3,827<br>5,48 | 2,0   |                |       | ີ<br>ເດີຍ<br>ເ |              |        |                 | ٥<br>ا |         |       |       |       |       |        |       |        |        |      |      |        |            |
| Unknown                       | 899          |               |       |                |       |                |              |        |                 |        |         |       |       |       |       |        |       |        |        |      |      |        |            |
| Age for Florida residents     |              | 0 0           | 4     | പര             |       | 00 O           | - 0          |        | ω 4             | . го   |         |       | -+    | 10    | (0)   | •      | ~     |        | $\sim$ | _    |      | ~      | + 10       |
| Range                         | 0 - 108      | 6/22<br>6/23  | 6/24  | 6/25<br>6/26   | 6/27  | 6/28<br>6/29   | 6/30<br>7/1  | 7/2    | 7/3             | 1/15   | 6/22    | 6/23  | 6/24  | 6/25  | 6/26  | 6/27   | 6/28  | 6/29   | 6/30   | 7/1  | 7/2  | 7/3    | 7/5<br>7/5 |
| Median age                    | 39           |               | -     |                |       |                | _            |        |                 |        |         | 0     | 0     | 0     | 0     | 0      | 0     | 0      | 0      |      |      |        |            |
| Race, ethnicity               | Ca           | ses           |       |                | -     | lizatio        | ns           |        | Dea             | ths    |         |       | Out   | tcom  | les f | for F  | loric | da re  | side   | ents |      |        |            |
| White                         | 83,320       |               | 41%   | 9,5            | 578   |                | 60%          | 2,59   |                 |        | 69%     |       | Flo   | rida  |       |        |       |        |        |      |      |        |            |
| Hispanic                      | 39,089       |               | 19%   | ,              | L12   |                | 26%          | 79     | 94              |        | 21%     |       | Hos   | spita | lizat | tions  |       | 16,0   | 45     | •    |      |        | cases)     |
| Non-Hispanic                  | 37,112       |               | 18%   | ,              | L92   |                | 32%          | 1,69   | -               |        | 45%     |       | Dea   | aths  |       |        |       | 3,7    | 78     | (2   | 2% c | of all | cases)     |
| Unknown ethnicity             | 7,119        | -             | 4%    |                | 274   |                | 2%           |        | )7              |        | 3%      |       |       |       |       |        |       |        |        |      |      |        |            |
| Black                         | 31,278       |               | 15%   |                | 232   |                | 26%          |        | 37              |        | 21%     |       | Cas   | ses i | n fa  | cility | / sta | aff/re | eside  | ents | ;    |        |            |
| Hispanic                      | 1,534        |               | 1%    |                | 212   |                | 1%           |        | 25              |        | 1%      |       | Flo   | rida  |       |        |       |        |        |      |      |        |            |
| Non-Hispanic                  | 26,511       |               | 13%   | ,              | 917   |                | 24%          |        | 37              |        | 20%     |       | Lor   | ng-te | rm c  | are    |       | 14,6   | 68     | •    |      |        | cases)     |
| Unknown ethnicity             | 3,233        |               | 2%    |                | L03   |                | 1%           |        | 25              |        | 1%      |       | Cor   | recti | ona   | I      |       | 3,9    | 99     | (2   | 2% c | of all | cases)     |
| Other                         | 17,692       |               | 9%    |                | 757   |                | 11%          |        | 62              |        | 7%      |       |       |       |       |        |       |        |        |      |      |        |            |
| Hispanic                      | 10,528       |               | 5%    | ,              | L35   |                | 7%           |        | 11              |        | 4%      |       |       |       |       |        |       |        |        |      |      |        |            |
| Non-Hispanic                  | 4,135        |               | 2%    | 5              | 525   |                | 3%           |        | )4              |        | 3%      |       |       |       |       |        |       |        |        |      |      |        |            |
| Unknown ethnicity             | 3,029        |               | 1%    |                | 97    |                | 1%           |        | _7              |        | 0%      |       |       |       |       |        |       |        |        |      |      |        |            |
| Unknown race                  | 71,086       |               | 35%   |                | 178   |                | 3%           |        | 35              |        | 4%      |       |       |       |       |        |       |        |        |      |      |        |            |
| Hispanic                      | 4,673        |               | 2%    | -              | L08   |                | 1%           |        | 17              |        | 0%      |       |       |       |       |        |       |        |        |      |      |        |            |
| Non-Hispanic                  | 1,400        |               | 1%    |                | 39    |                | 0%           |        | 10              |        | 0%      |       |       |       |       |        |       |        |        |      |      |        |            |
| Unknown ethnicity             | 65,013       |               | 32%   | 3              | 331   |                | 2%           |        | 8               |        | 3%      |       |       |       |       |        |       |        |        |      |      |        |            |
| Total                         | 203,376      |               |       | 16,0           | )45   |                |              | 3,77   | '8              |        |         |       |       |       |       |        |       |        |        |      |      |        |            |

Hospitalization counts include anyone who was hospitalized at some point during their illness. It does not reflect the number of people currently hospitalized.

Other race includes any person with a race of American Indian/Alaskan native, Asian, native Hawaiian/Pacific Islander, or other.