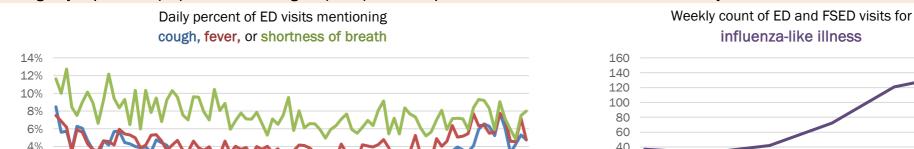

### Emergency department (ED) and freestanding ED (FSED) chief complaint and admission data for Alachua County