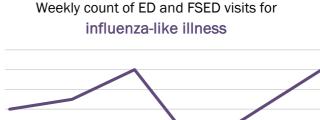

#### Emergency department (ED) and freestanding ED (FSED) chief complaint and admission data for Florida County