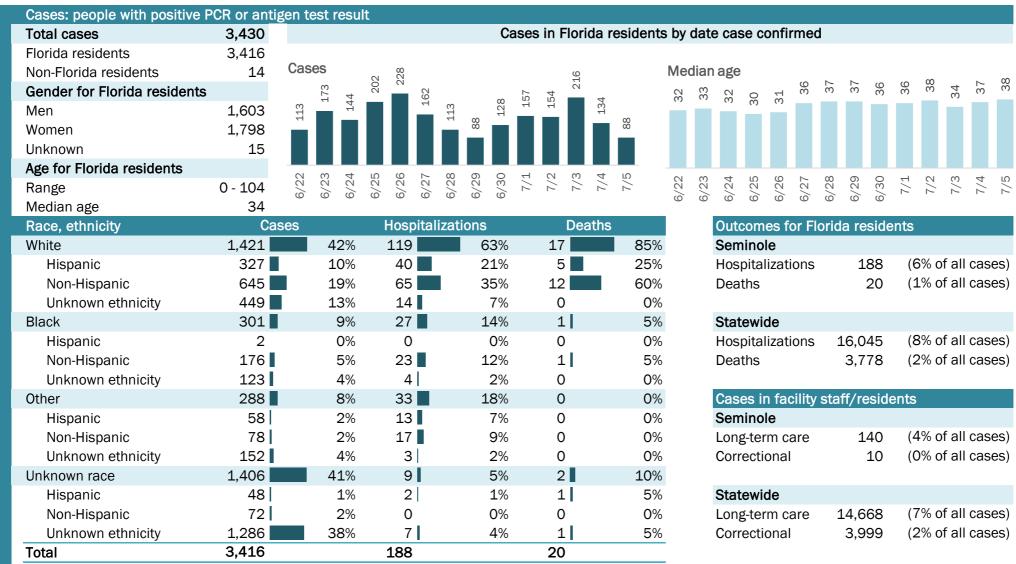

### Emergency department (ED) and freestanding ED (FSED) chief complaint and admission data for Alachua County