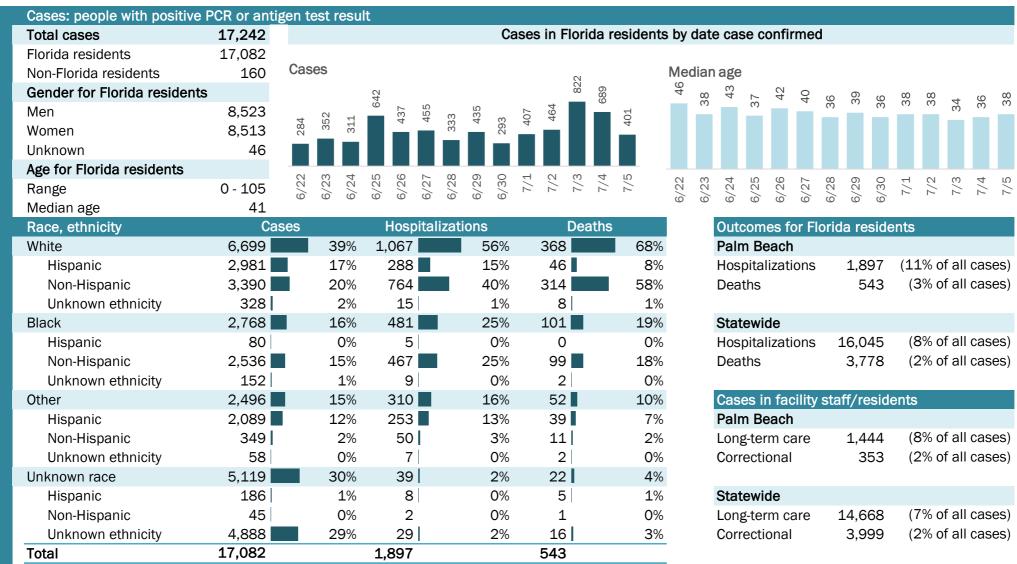

# **COVID-19: summary for Broward County**

Data through Jul 5, 2020 verified as of Jul 6, 2020 at 09:25 AM

Data in this report are provisional and subject to change.

| Cases: people with positive PC | CR or antig | gen te | est resu     | lt     |               |       |       |              |      |         |            |              |          |        |      |       |       |       |        |      |       |      |      |                   |      |      |     |
|--------------------------------|-------------|--------|--------------|--------|---------------|-------|-------|--------------|------|---------|------------|--------------|----------|--------|------|-------|-------|-------|--------|------|-------|------|------|-------------------|------|------|-----|
| Total cases 2                  | 21,856      |        |              |        |               |       |       | Ca           | ises | in F    | lorida     | a re         | esidents | s by ( | date | e cas | se co | onfir | rme    | d    |       |      |      |                   |      |      |     |
| Florida residents              | 21,516      |        |              |        |               |       |       |              |      |         |            |              |          |        |      |       |       |       |        |      |       |      |      |                   |      |      |     |
| Non-Florida residents          | 340         | Case   | es           |        |               |       |       |              |      |         | с          | 1,657        |          | Med    | dian | age   |       |       |        |      |       |      |      |                   |      |      |     |
| Gender for Florida residents   |             |        |              |        |               |       |       |              |      | 1,104   | 1,353      | <del>,</del> |          | 35     | 4    | 36    | 35    | 35    | 36     | 37   | 36    | 37   | 30   | 35                | 36   | 36   | 39  |
|                                | 10,575      | -      |              | 730    | 8 4           |       | 4     | <del>L</del> | 947  | сі<br>Ц |            |              | 4        | с      | 34   | (m)   | ω     | с     | (m     | (1)  | (m)   | (1)  | (.)  | С                 | ന    | ന    |     |
| Women                          | 10,858      | 459    | 443<br>373   | 2 2    | 554           | 441   | 594   | 531          |      |         |            |              | 634      |        |      |       |       |       |        |      |       |      |      |                   |      |      |     |
| Unknown                        | 83          |        |              |        |               |       |       |              |      |         |            |              |          |        |      |       |       |       |        |      |       |      |      |                   |      |      |     |
| Age for Florida residents      |             | N      | ω 4          | ы<br>С |               | 00    | റ     | 0            | τ    | 2       | <b>с</b> у | 4            | ы        |        | ~    | e+    | 10    | (0)   | •      | 0    |       | 0    | _    | 0                 | ~    | e+   | 10  |
| Range                          | 0 - 102     | 6/22   | 6/23<br>6/24 | 6/25   | 0/ 20<br>6/27 | 6/28  | 6/29  | 6/30         | 7/1  | 7/2     | 7/3        | -            | 7/5      | 6/22   | 6/23 | 6/24  | 6/25  | 6/26  | 6/27   | 6/28 | 6/29  | 6/30 | 7/1  | 7/2               | 7/3  | 7/4  | 7/5 |
| Median age                     | 40          |        |              |        |               |       |       |              |      |         |            |              |          | Ű      | 0    | 0     | 0     | 0     | 0      | 0    | 0     | 0    |      |                   |      |      |     |
| Race, ethnicity                | Ca          | ses    |              |        | spita         | aliza | tions |              |      |         | Deat       | hs           |          |        |      | Outo  | com   | es fo | or Fl  | orid | a re  | side | nts  |                   |      |      |     |
| White                          | 9,158       |        | 43%          | 99     | 95            |       | 4     | 14%          |      | 219     |            |              | 53%      |        |      | Brov  | vard  |       |        |      |       |      |      |                   |      |      |     |
| Hispanic                       | 0,200       |        | 24%          | 44     | 0             |       | -     | 19%          |      | 40      |            |              | 10%      |        |      | Hos   | pital | izati | ions   |      | 2,28  | 84   |      | L% 0 <sup>.</sup> |      |      |     |
| Non-Hispanic                   | 3,567       |        | 17%          | 54     | 8             |       | 4     | 24%          |      | 179     |            |              | 43%      |        |      | Deat  | ths   |       |        |      | 4     | 14   | (2   | <u>2</u> % o      | fall | case | es) |
| Unknown ethnicity              | 426         |        | 2%           |        | 7             |       |       | 0%           |      | 0       |            |              | 0%       |        |      |       |       |       |        |      |       |      |      |                   |      |      |     |
| Black                          | 6,285       |        | 29%          | 1,05   | 50            |       | 4     | 16%          |      | 159     |            |              | 38%      |        |      | Stat  | ewic  | le    |        |      |       |      |      |                   |      |      |     |
| Hispanic                       | 425         |        | 2%           | 7      | 11            |       |       | 3%           |      | 4       |            |              | 1%       |        |      | Hos   | pital | izati | ions   | 2    | L6,04 | 45   | (8   | 3% oʻ             | fall | case | es) |
| Non-Hispanic                   | 5,500       |        | 26%          | 97     | 7             |       | ۷     | 13%          |      | 155     |            |              | 37%      |        |      | Deat  | ths   |       |        |      | 3,7   | 78   | (2   | 2% o              | fall | case | es) |
| Unknown ethnicity              | 360         |        | 2%           |        | 2             |       |       | 0%           |      | 0       |            |              | 0%       |        |      |       |       |       |        |      |       |      |      |                   |      |      |     |
| Other                          | 1,661       |        | 8%           | 20     | 8             |       |       | 9%           |      | 32      |            |              | 8%       |        |      | Case  | es ir | ı fac | cility | sta  | ff/re | side | ents |                   |      |      |     |
| Hispanic                       | 990         |        | 5%           | 11     | .1            |       |       | 5%           |      | 10      |            |              | 2%       |        |      | Brov  | vard  |       |        |      |       |      |      |                   |      |      |     |
| Non-Hispanic                   | 601         |        | 3%           | ç      | 2             |       |       | 4%           |      | 22      |            |              | 5%       |        |      | Long  | g-ter | m ca  | are    |      | 1,20  | 02   | (6   | 5% o              | fall | case | es) |
| Unknown ethnicity              | 70          |        | 0%           |        | 5             |       |       | 0%           |      | 0       |            |              | 0%       |        |      | Corr  | ectio | onal  |        |      | 2     | 13   | (1   | L% 0 <sup>.</sup> | fall | case | es) |
| Unknown race                   | 4,412       |        | 21%          | 3      | 31            |       |       | 1%           |      | 4       |            |              | 1%       |        |      |       |       |       |        |      |       |      |      |                   |      |      |     |
| Hispanic                       | 768         |        | 4%           | 1      | .6            |       |       | 1%           |      | 1       |            |              | 0%       |        |      | Stat  | ewic  | le    |        |      |       |      |      |                   |      |      |     |
| Non-Hispanic                   | 255         |        | 1%           | 1      | .1            |       |       | 0%           |      | 2       |            |              | 0%       |        |      | Long  | g-ter | m ca  | are    | 2    | L4,6  | 68   | (7   | 7% o              | fall | case | es) |
| Unknown ethnicity              | 3,389       |        | 16%          |        | 4             |       |       | 0%           |      | 1       |            |              | 0%       |        |      | Corr  | ectio | onal  |        |      | 3,9   | 99   | (2   | 2% o              | fall | case | es) |
| Total                          | 21,516      |        |              | 2,28   | 84            |       |       |              |      | 414     |            |              |          |        |      |       |       |       |        |      |       |      |      |                   |      |      |     |

Hospitalization counts include anyone who was hospitalized at some point during their illness. It does not reflect the number of people currently hospitalized.

Other race includes any person with a race of American Indian/Alaskan native, Asian, native Hawaiian/Pacific Islander, or other.