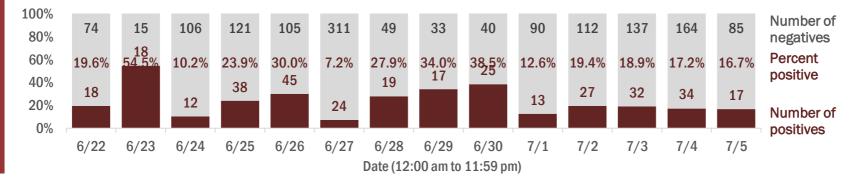

### Number and percent of positive labs

These counts include the number of people for whom the department received PCR or antigen laboratory results by day. This percent is the number of people who test positive for the first time divided by all the people tested that day, excluding people who have previously tested positive.

| 100% | 32 455 | 29,185 | 50,824 | 59,448 | 66,136 | 60,839       | 34 556    | 35 559   | 37 213   | 56,266 | 54 465 | 69,996 | 56,816 | 36 339 | Number of           |
|------|--------|--------|--------|--------|--------|--------------|-----------|----------|----------|--------|--------|--------|--------|--------|---------------------|
| 80%  | 52,455 | 23,103 | 50,024 | 55,440 | 00,130 | 00,000       | 34,330    | 33,333   | 57,215   | 50,200 | 34,403 | 05,550 | 50,010 | 30,333 | negatives           |
| 60%  | 10.5%  | 15.8%  | 9.0%   | 13.0%  | 12.7%  | <b>12.1%</b> | 13.5%     | 14.6%    | 15.0%    | 14.5%  | 14.8%  | 14.0%  | 15.0%  | 14.8%  | Percent<br>positive |
| 40%  |        | E 404  |        |        |        |              |           |          |          |        |        |        | 0.007  |        | positive            |
| 20%  | 3,827  | 5,484  | 5,019  | 8,876  | 9,579  | 8,390        | 5,397     | 6,055    | 6,586    | 9,515  | 9,448  | 11,436 | 9,997  | 6,327  | Number of           |
| 0%   |        |        |        |        |        |              |           |          |          |        |        |        |        |        | positives           |
|      | 6/22   | 6/23   | 6/24   | 6/25   | 6/26   | 6/27         | 6/28      | 6/29     | 6/30     | 7/1    | 7/2    | 7/3    | 7/4    | 7/5    | •                   |
|      |        |        |        |        |        |              | Date (12: | 00 am to | 11:59 pn | n)     |        |        |        |        |                     |