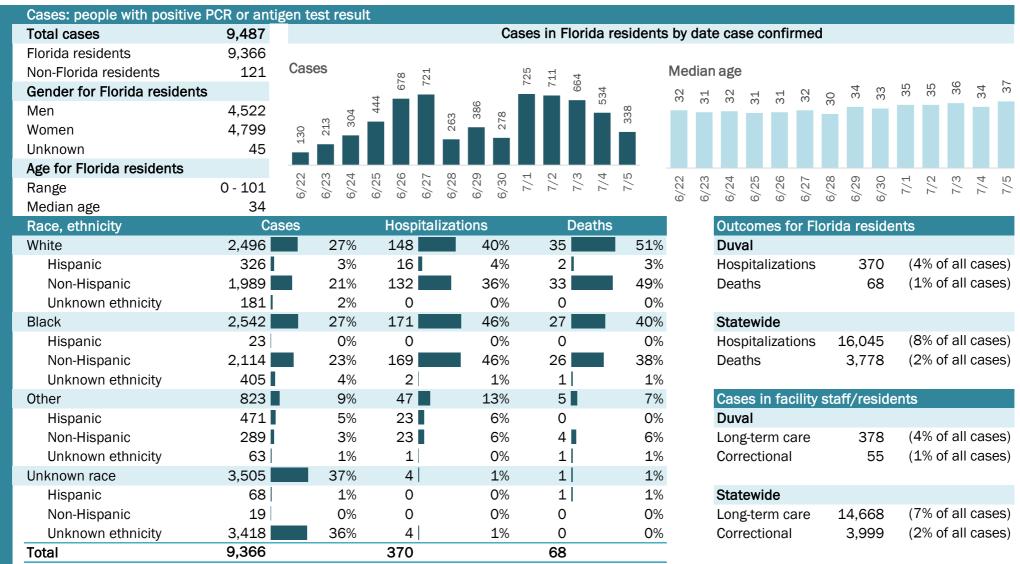

# **COVID-19: summary for Florida**

Data through Jul 5, 2020 verified as of Jul 6, 2020 at 09:25 AM

Data in this report are provisional and subject to change.

| Cases: people with positive F | PCR or antig | gen test r    | esult |                |       |                |              |        |                 |        |         |       |       |       |       |        |       |        |        |      |      |        |            |
|-------------------------------|--------------|---------------|-------|----------------|-------|----------------|--------------|--------|-----------------|--------|---------|-------|-------|-------|-------|--------|-------|--------|--------|------|------|--------|------------|
| Total cases                   | 206,447      |               |       |                |       |                | Cas          | ses in | Florid          | a resi | dents d | y dat | te ca | se co | onfii | rmed   | b     |        |        |      |      |        |            |
| Florida residents             | 203,376      | -             |       |                |       |                |              |        |                 |        |         |       |       |       |       |        |       |        |        |      |      |        |            |
| Non-Florida residents         | 3,071        | Cases         |       |                |       |                |              |        | 30              |        |         |       | n age |       |       |        | •     | •      |        | •    | •    |        |            |
| Gender for Florida residents  |              |               |       | 8,876<br>9,579 | 06    |                | 586<br>9.515 | 9,448  | 11,436<br>9.997 |        | 35      | 33    | 33    | 34    | 34    | 36     | 37    | 37     | 36     | 37   | 37   | 35     | 36<br>38   |
| Men                           | 100,036      | ,827<br>5,484 | 5,019 | α, ό           | 8,390 | 5,397<br>6,055 | 6,586        | ଁଁଁ    | <u>ත</u>        | 6,327  |         |       |       |       |       |        |       |        |        |      |      |        |            |
| Women                         | 102,441      | 3,827<br>5,48 | 2,0   |                |       | ີ<br>ເດີຍ<br>ເ |              |        |                 | ٥<br>ا |         |       |       |       |       |        |       |        |        |      |      |        |            |
| Unknown                       | 899          |               |       |                |       |                |              |        |                 |        |         |       |       |       |       |        |       |        |        |      |      |        |            |
| Age for Florida residents     |              | 0 0           | 4     | പര             |       | 00 O           | - 0          |        | ω 4             | . го   |         |       | -+    | 10    | (0)   | •      | ~     |        | $\sim$ | _    |      | ~      | + 10       |
| Range                         | 0 - 108      | 6/22<br>6/23  | 6/24  | 6/25<br>6/26   | 6/27  | 6/28<br>6/29   | 6/30<br>7/1  | 7/2    | 7/3             | 1/15   | 6/22    | 6/23  | 6/24  | 6/25  | 6/26  | 6/27   | 6/28  | 6/29   | 6/30   | 7/1  | 7/2  | 7/3    | 7/5<br>7/5 |
| Median age                    | 39           |               | -     |                |       |                | _            |        |                 |        |         | 0     | 0     | 0     | 0     | 0      | 0     | 0      | 0      |      |      |        |            |
| Race, ethnicity               | Ca           | ses           |       |                | -     | lizatio        | ns           |        | Dea             | ths    |         |       | Out   | tcom  | les f | for F  | loric | da re  | side   | ents |      |        |            |
| White                         | 83,320       |               | 41%   | 9,5            | 578   |                | 60%          | 2,59   |                 |        | 69%     |       | Flo   | rida  |       |        |       |        |        |      |      |        |            |
| Hispanic                      | 39,089       |               | 19%   | ,              | L12   |                | 26%          | 79     | 94              |        | 21%     |       | Hos   | spita | lizat | tions  |       | 16,0   | 45     | •    |      |        | cases)     |
| Non-Hispanic                  | 37,112       |               | 18%   | ,              | L92   |                | 32%          | 1,69   | -               |        | 45%     |       | Dea   | aths  |       |        |       | 3,7    | 78     | (2   | 2% c | of all | cases)     |
| Unknown ethnicity             | 7,119        | -             | 4%    |                | 274   |                | 2%           |        | )7              |        | 3%      |       |       |       |       |        |       |        |        |      |      |        |            |
| Black                         | 31,278       |               | 15%   |                | 232   |                | 26%          |        | 37              |        | 21%     |       | Cas   | ses i | n fa  | cility | / sta | aff/re | eside  | ents | ;    |        |            |
| Hispanic                      | 1,534        |               | 1%    |                | 212   |                | 1%           |        | 25              |        | 1%      |       | Flo   | rida  |       |        |       |        |        |      |      |        |            |
| Non-Hispanic                  | 26,511       |               | 13%   | ,              | 917   |                | 24%          |        | 37              |        | 20%     |       | Lor   | ng-te | rm c  | are    |       | 14,6   | 68     | •    |      |        | cases)     |
| Unknown ethnicity             | 3,233        |               | 2%    |                | L03   |                | 1%           |        | 25              |        | 1%      |       | Cor   | recti | ona   | I      |       | 3,9    | 99     | (2   | 2% c | of all | cases)     |
| Other                         | 17,692       |               | 9%    |                | 757   |                | 11%          |        | 62              |        | 7%      |       |       |       |       |        |       |        |        |      |      |        |            |
| Hispanic                      | 10,528       |               | 5%    | ,              | L35   |                | 7%           |        | 11              |        | 4%      |       |       |       |       |        |       |        |        |      |      |        |            |
| Non-Hispanic                  | 4,135        |               | 2%    | 5              | 525   |                | 3%           |        | )4              |        | 3%      |       |       |       |       |        |       |        |        |      |      |        |            |
| Unknown ethnicity             | 3,029        |               | 1%    |                | 97    |                | 1%           |        | _7              |        | 0%      |       |       |       |       |        |       |        |        |      |      |        |            |
| Unknown race                  | 71,086       |               | 35%   |                | 178   |                | 3%           |        | 35              |        | 4%      |       |       |       |       |        |       |        |        |      |      |        |            |
| Hispanic                      | 4,673        |               | 2%    | -              | L08   |                | 1%           |        | 17              |        | 0%      |       |       |       |       |        |       |        |        |      |      |        |            |
| Non-Hispanic                  | 1,400        |               | 1%    |                | 39    |                | 0%           |        | 10              |        | 0%      |       |       |       |       |        |       |        |        |      |      |        |            |
| Unknown ethnicity             | 65,013       |               | 32%   | 3              | 331   |                | 2%           |        | 8               |        | 3%      |       |       |       |       |        |       |        |        |      |      |        |            |
| Total                         | 203,376      |               |       | 16,0           | )45   |                |              | 3,77   | '8              |        |         |       |       |       |       |        |       |        |        |      |      |        |            |