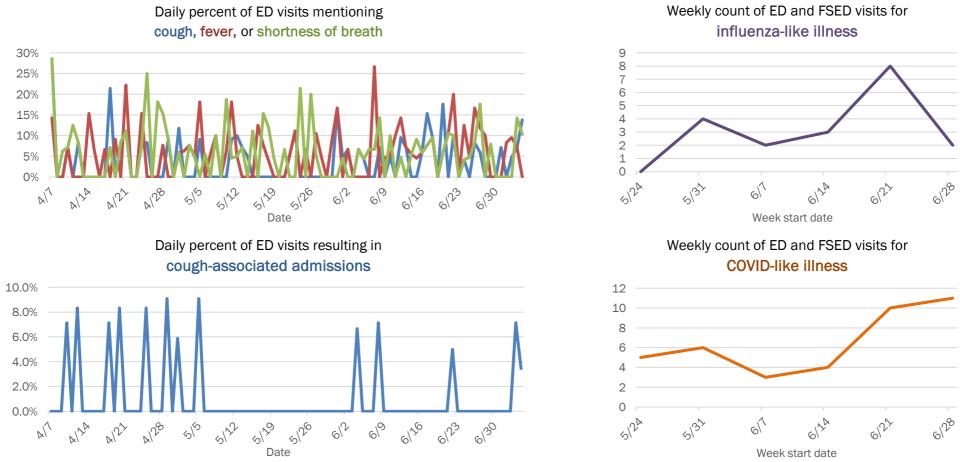

#### Emergency department (ED) and freestanding ED (FSED) chief complaint and admission data for Florida County