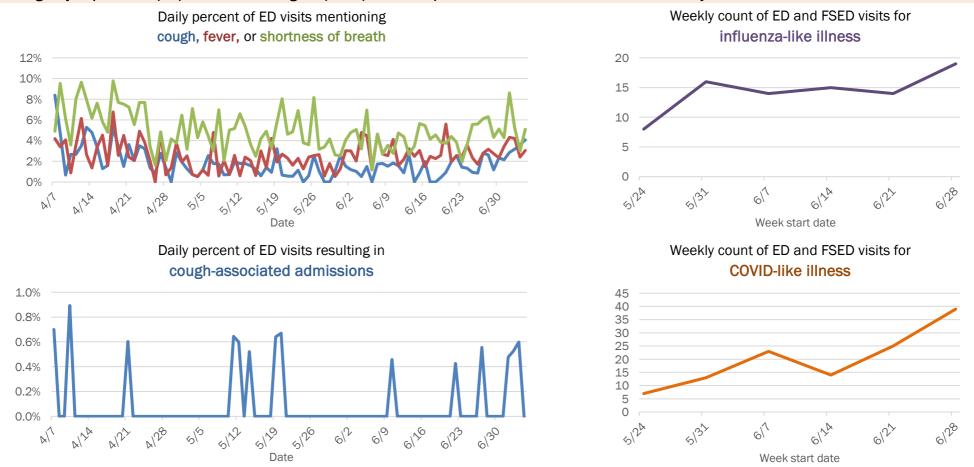

#### Emergency department (ED) and freestanding ED (FSED) chief complaint and admission data for Florida County