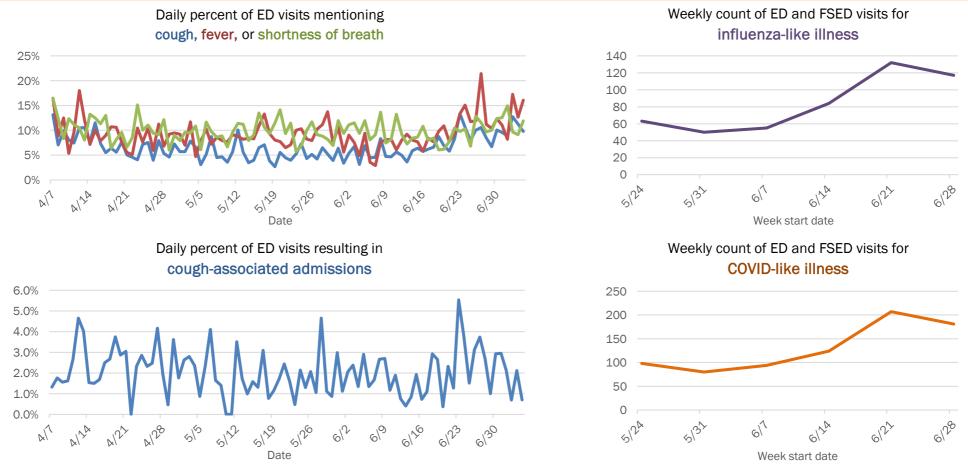

#### Emergency department (ED) and freestanding ED (FSED) chief complaint and admission data for Collier County