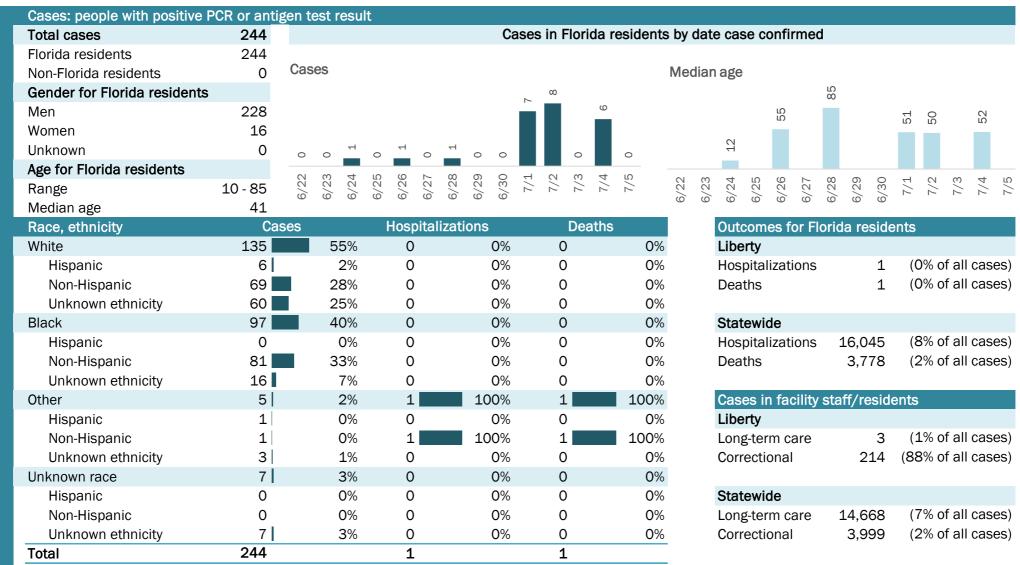

# **COVID-19: summary for Florida**

Data through Jul 5, 2020 verified as of Jul 6, 2020 at 09:25 AM

Data in this report are provisional and subject to change.

| Cases: people with positive F | PCR or antig | gen test r    | esult |                |       |                |              |        |                 |        |         |       |       |       |       |        |       |        |        |      |      |        |            |
|-------------------------------|--------------|---------------|-------|----------------|-------|----------------|--------------|--------|-----------------|--------|---------|-------|-------|-------|-------|--------|-------|--------|--------|------|------|--------|------------|
| Total cases                   | 206,447      |               |       |                |       |                | Cas          | ses in | Florid          | a resi | dents d | y dat | te ca | se co | onfii | rmed   | b     |        |        |      |      |        |            |
| Florida residents             | 203,376      | -             |       |                |       |                |              |        |                 |        |         |       |       |       |       |        |       |        |        |      |      |        |            |
| Non-Florida residents         | 3,071        | Cases         |       |                |       |                |              |        | 30              |        |         |       | n age |       |       |        | •     | •      |        | •    | •    |        |            |
| Gender for Florida residents  |              |               |       | 8,876<br>9,579 | 06    |                | 586<br>9.515 | 9,448  | 11,436<br>9.997 |        | 35      | 33    | 33    | 34    | 34    | 36     | 37    | 37     | 36     | 37   | 37   | 35     | 36<br>38   |
| Men                           | 100,036      | ,827<br>5,484 | 5,019 | α, ό           | 8,390 | 5,397<br>6,055 | 6,586        | ଁଁଁ    | <u>ත</u>        | 6,327  |         |       |       |       |       |        |       |        |        |      |      |        |            |
| Women                         | 102,441      | 3,827<br>5,48 | 2,0   |                |       | ີ<br>ເດີຍ<br>ເ |              |        |                 | ٥<br>ا |         |       |       |       |       |        |       |        |        |      |      |        |            |
| Unknown                       | 899          |               |       |                |       |                |              |        |                 |        |         |       |       |       |       |        |       |        |        |      |      |        |            |
| Age for Florida residents     |              | 0 0           | 4     | പര             |       | 00 O           | - 0          |        | ω 4             | . го   |         |       | -+    | 10    | (0)   | •      | ~     |        | $\sim$ | _    |      | ~      | + 10       |
| Range                         | 0 - 108      | 6/22<br>6/23  | 6/24  | 6/25<br>6/26   | 6/27  | 6/28<br>6/29   | 6/30<br>7/1  | 7/2    | 7/3             | 1/15   | 6/22    | 6/23  | 6/24  | 6/25  | 6/26  | 6/27   | 6/28  | 6/29   | 6/30   | 7/1  | 7/2  | 7/3    | 7/5<br>7/5 |
| Median age                    | 39           |               | -     |                |       |                | _            |        |                 |        |         | 0     | 0     | 0     | 0     | 0      | 0     | 0      | 0      |      |      |        |            |
| Race, ethnicity               | Ca           | ses           |       |                | -     | lizatio        | ns           |        | Dea             | ths    |         |       | Out   | tcom  | les f | for F  | loric | da re  | side   | ents |      |        |            |
| White                         | 83,320       |               | 41%   | 9,5            | 578   |                | 60%          | 2,59   |                 |        | 69%     |       | Flo   | rida  |       |        |       |        |        |      |      |        |            |
| Hispanic                      | 39,089       |               | 19%   | ,              | L12   |                | 26%          | 79     | 94              |        | 21%     |       | Hos   | spita | lizat | tions  |       | 16,0   | 45     | •    |      |        | cases)     |
| Non-Hispanic                  | 37,112       |               | 18%   | ,              | L92   |                | 32%          | 1,69   | -               |        | 45%     |       | Dea   | aths  |       |        |       | 3,7    | 78     | (2   | 2% c | of all | cases)     |
| Unknown ethnicity             | 7,119        | -             | 4%    |                | 274   |                | 2%           |        | )7              |        | 3%      |       |       |       |       |        |       |        |        |      |      |        |            |
| Black                         | 31,278       |               | 15%   |                | 232   |                | 26%          |        | 37              |        | 21%     |       | Cas   | ses i | n fa  | cility | / sta | aff/re | eside  | ents | ;    |        |            |
| Hispanic                      | 1,534        |               | 1%    |                | 212   |                | 1%           |        | 25              |        | 1%      |       | Flo   | rida  |       |        |       |        |        |      |      |        |            |
| Non-Hispanic                  | 26,511       |               | 13%   | ,              | 917   |                | 24%          |        | 37              |        | 20%     |       | Lor   | ng-te | rm c  | are    |       | 14,6   | 68     | •    |      |        | cases)     |
| Unknown ethnicity             | 3,233        |               | 2%    |                | L03   |                | 1%           |        | 25              |        | 1%      |       | Cor   | recti | ona   | I      |       | 3,9    | 99     | (2   | 2% c | of all | cases)     |
| Other                         | 17,692       |               | 9%    |                | 757   |                | 11%          |        | 62              |        | 7%      |       |       |       |       |        |       |        |        |      |      |        |            |
| Hispanic                      | 10,528       |               | 5%    | ,              | L35   |                | 7%           |        | 11              |        | 4%      |       |       |       |       |        |       |        |        |      |      |        |            |
| Non-Hispanic                  | 4,135        |               | 2%    | 5              | 525   |                | 3%           |        | )4              |        | 3%      |       |       |       |       |        |       |        |        |      |      |        |            |
| Unknown ethnicity             | 3,029        |               | 1%    |                | 97    |                | 1%           |        | _7              |        | 0%      |       |       |       |       |        |       |        |        |      |      |        |            |
| Unknown race                  | 71,086       |               | 35%   |                | 178   |                | 3%           |        | 35              |        | 4%      |       |       |       |       |        |       |        |        |      |      |        |            |
| Hispanic                      | 4,673        |               | 2%    | -              | L08   |                | 1%           |        | 17              |        | 0%      |       |       |       |       |        |       |        |        |      |      |        |            |
| Non-Hispanic                  | 1,400        |               | 1%    |                | 39    |                | 0%           |        | 10              |        | 0%      |       |       |       |       |        |       |        |        |      |      |        |            |
| Unknown ethnicity             | 65,013       |               | 32%   | 3              | 331   |                | 2%           |        | 8               |        | 3%      |       |       |       |       |        |       |        |        |      |      |        |            |
| Total                         | 203,376      |               |       | 16,0           | )45   |                |              | 3,77   | '8              |        |         |       |       |       |       |        |       |        |        |      |      |        |            |

Hospitalization counts include anyone who was hospitalized at some point during their illness. It does not reflect the number of people currently hospitalized.

Other race includes any person with a race of American Indian/Alaskan native, Asian, native Hawaiian/Pacific Islander, or other.