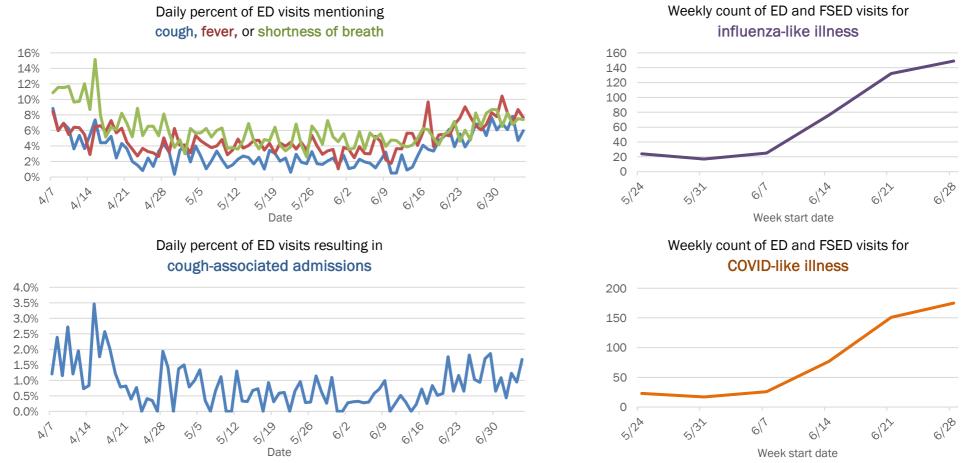

#### Emergency department (ED) and freestanding ED (FSED) chief complaint and admission data for Florida County