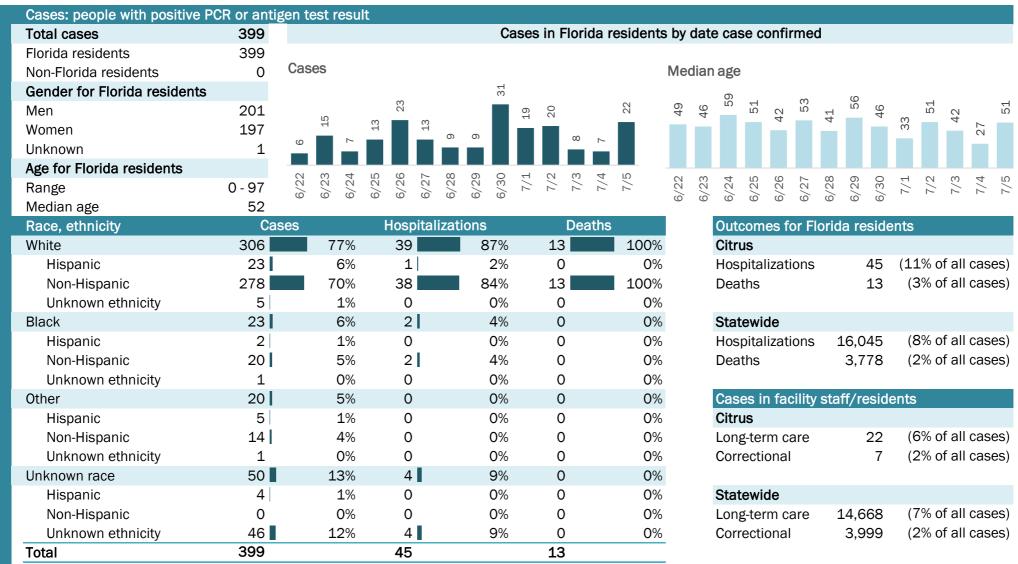

## **COVID-19: summary for Citrus County**

Data through Jul 5, 2020 verified as of Jul 6, 2020 at 09:25 AM

Data in this report are provisional and subject to change.

Hospitalization counts include anyone who was hospitalized at some point during their illness. It does not reflect the number of people currently hospitalized.

Other race includes any person with a race of American Indian/Alaskan native, Asian, native Hawaiian/Pacific Islander, or other.