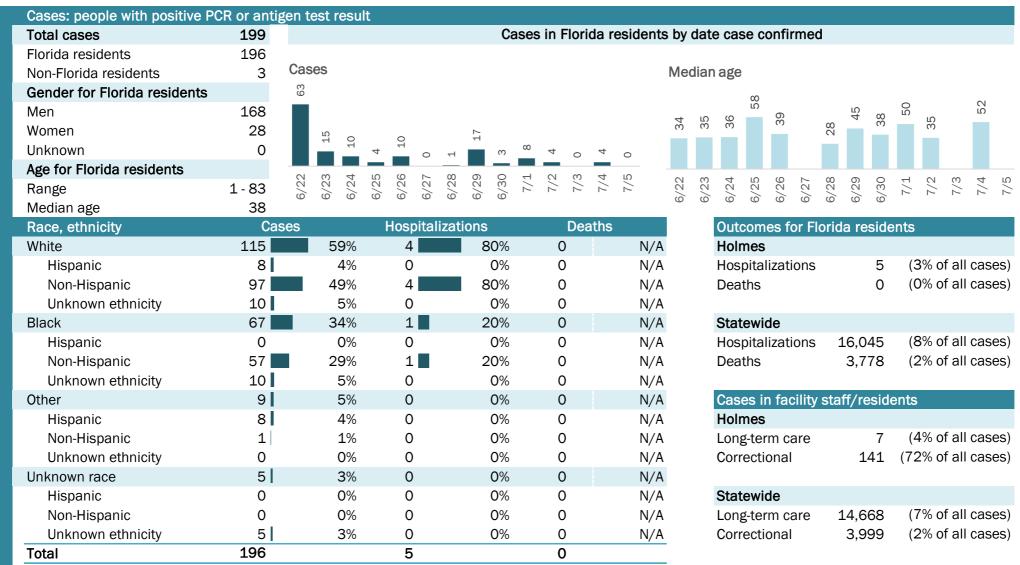

## **COVID-19: summary for Alachua County**

Data through Jul 5, 2020 verified as of Jul 6, 2020 at 09:25 AM

Data in this report are provisional and subject to change.

Hospitalization counts include anyone who was hospitalized at some point during their illness. It does not reflect the number of people currently hospitalized.