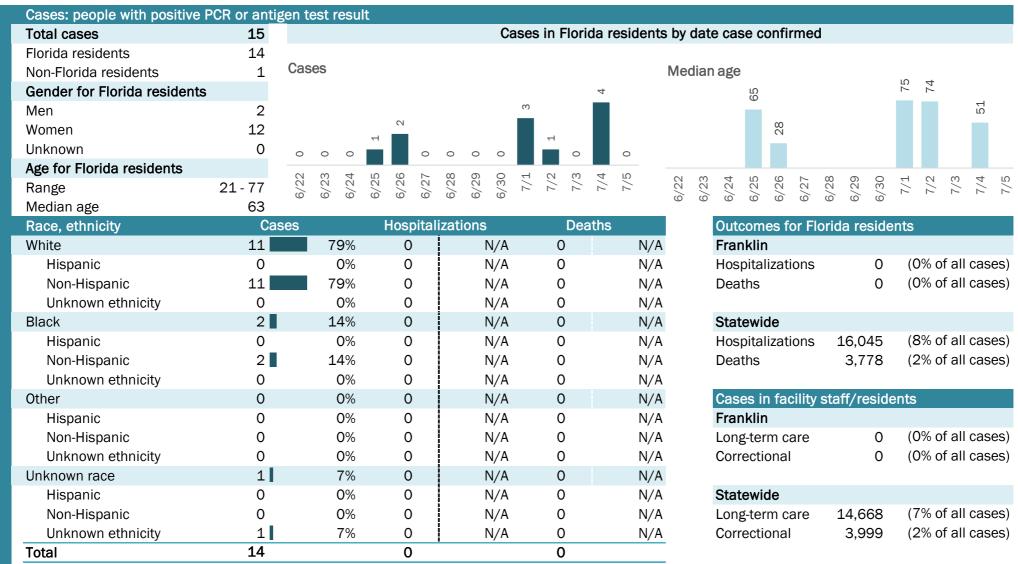

#### Emergency department (ED) and freestanding ED (FSED) chief complaint and admission data for Calhoun County