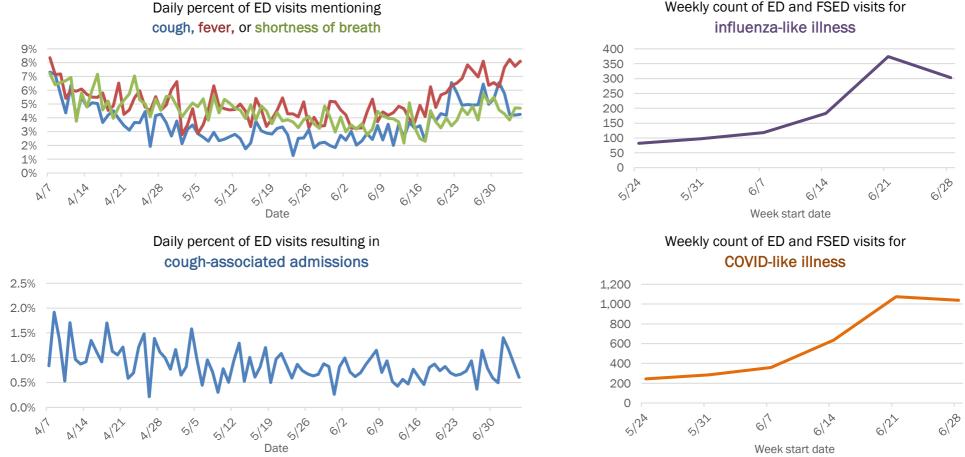

#### Emergency department (ED) and freestanding ED (FSED) chief complaint and admission data for Florida County