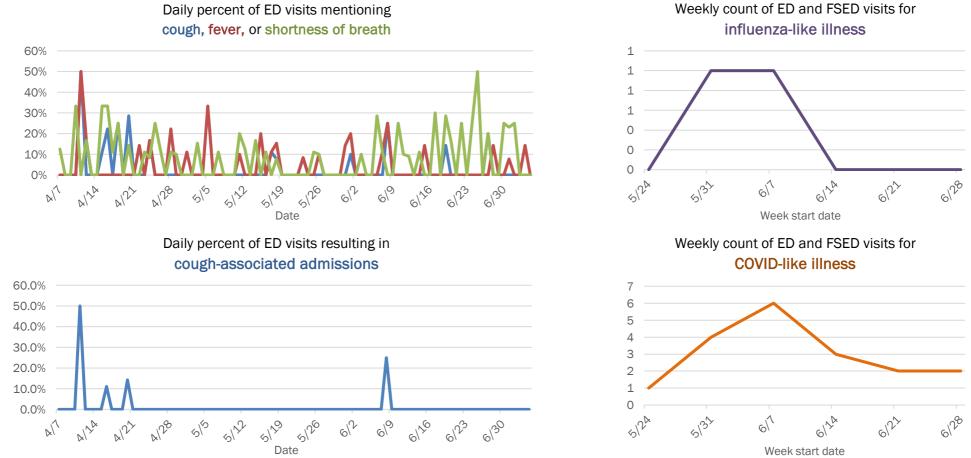

#### Emergency department (ED) and freestanding ED (FSED) chief complaint and admission data for Florida County