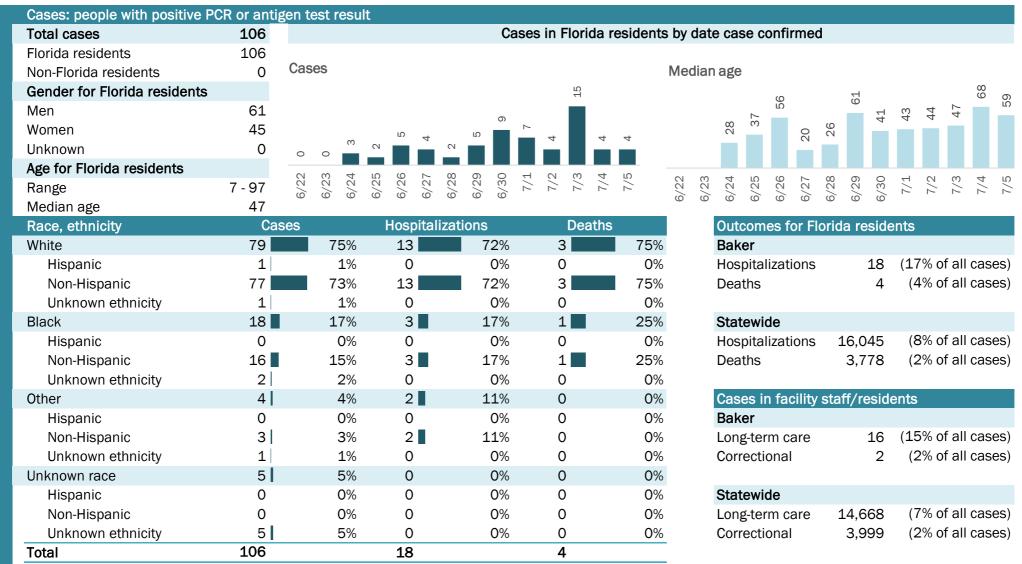

# **COVID-19: summary for Florida**

Data through Jul 5, 2020 verified as of Jul 6, 2020 at 09:25 AM

Data in this report are provisional and subject to change.

| Cases: people with positive F | PCR or antig | gen test r    | esult |                |       |                |              |        |                 |        |         |       |       |       |       |        |       |        |        |      |      |        |            |
|-------------------------------|--------------|---------------|-------|----------------|-------|----------------|--------------|--------|-----------------|--------|---------|-------|-------|-------|-------|--------|-------|--------|--------|------|------|--------|------------|
| Total cases                   | 206,447      |               |       |                |       |                | Cas          | ses in | Florid          | a resi | dents d | y dat | te ca | se co | onfii | rmed   | b     |        |        |      |      |        |            |
| Florida residents             | 203,376      | -             |       |                |       |                |              |        |                 |        |         |       |       |       |       |        |       |        |        |      |      |        |            |
| Non-Florida residents         | 3,071        | Cases         |       |                |       |                |              |        | 30              |        |         |       | n age |       |       |        | •     | •      |        | •    | •    |        |            |
| Gender for Florida residents  |              |               |       | 8,876<br>9,579 | 06    |                | 586<br>9.515 | 9,448  | 11,436<br>9.997 |        | 35      | 33    | 33    | 34    | 34    | 36     | 37    | 37     | 36     | 37   | 37   | 35     | 36<br>38   |
| Men                           | 100,036      | ,827<br>5,484 | 5,019 | α, ό           | 8,390 | 5,397<br>6,055 | 6,586        | ଁଁଁ    | <u>ත</u>        | 6,327  |         |       |       |       |       |        |       |        |        |      |      |        |            |
| Women                         | 102,441      | 3,827<br>5,48 | 2,0   |                |       | ີ<br>ເດີຍ<br>ເ |              |        |                 | ٥<br>ا |         |       |       |       |       |        |       |        |        |      |      |        |            |
| Unknown                       | 899          |               |       |                |       |                |              |        |                 |        |         |       |       |       |       |        |       |        |        |      |      |        |            |
| Age for Florida residents     |              | 0 0           | 4     | പര             |       | 00 O           | - 0          |        | ω 4             | . го   |         |       | -+    | 10    | (0)   | •      | ~     |        | $\sim$ | _    |      | ~      | + 10       |
| Range                         | 0 - 108      | 6/22<br>6/23  | 6/24  | 6/25<br>6/26   | 6/27  | 6/28<br>6/29   | 6/30<br>7/1  | 7/2    | 7/3             | 1/15   | 6/22    | 6/23  | 6/24  | 6/25  | 6/26  | 6/27   | 6/28  | 6/29   | 6/30   | 7/1  | 7/2  | 7/3    | 7/5<br>7/5 |
| Median age                    | 39           |               | -     |                |       |                | _            |        |                 |        |         | 0     | 0     | 0     | 0     | 0      | 0     | 0      | 0      |      |      |        |            |
| Race, ethnicity               | Ca           | ses           |       |                | -     | lizatio        | ns           |        | Dea             | ths    |         |       | Out   | tcom  | les f | for F  | loric | da re  | side   | ents |      |        |            |
| White                         | 83,320       |               | 41%   | 9,5            | 578   |                | 60%          | 2,59   |                 |        | 69%     |       | Flo   | rida  |       |        |       |        |        |      |      |        |            |
| Hispanic                      | 39,089       |               | 19%   | ,              | L12   |                | 26%          | 79     | 94              |        | 21%     |       | Hos   | spita | lizat | tions  |       | 16,0   | 45     | •    |      |        | cases)     |
| Non-Hispanic                  | 37,112       |               | 18%   | ,              | L92   |                | 32%          | 1,69   | -               |        | 45%     |       | Dea   | aths  |       |        |       | 3,7    | 78     | (2   | 2% c | of all | cases)     |
| Unknown ethnicity             | 7,119        | -             | 4%    |                | 274   |                | 2%           |        | )7              |        | 3%      |       |       |       |       |        |       |        |        |      |      |        |            |
| Black                         | 31,278       |               | 15%   |                | 232   |                | 26%          |        | 37              |        | 21%     |       | Cas   | ses i | n fa  | cility | / sta | aff/re | eside  | ents | ;    |        |            |
| Hispanic                      | 1,534        |               | 1%    |                | 212   |                | 1%           |        | 25              |        | 1%      |       | Flo   | rida  |       |        |       |        |        |      |      |        |            |
| Non-Hispanic                  | 26,511       |               | 13%   | ,              | 917   |                | 24%          |        | 37              |        | 20%     |       | Lor   | ng-te | rm c  | are    |       | 14,6   | 68     | •    |      |        | cases)     |
| Unknown ethnicity             | 3,233        |               | 2%    |                | L03   |                | 1%           |        | 25              |        | 1%      |       | Cor   | recti | ona   | I      |       | 3,9    | 99     | (2   | 2% c | of all | cases)     |
| Other                         | 17,692       |               | 9%    |                | 757   |                | 11%          |        | 62              |        | 7%      |       |       |       |       |        |       |        |        |      |      |        |            |
| Hispanic                      | 10,528       |               | 5%    | ,              | L35   |                | 7%           |        | 11              |        | 4%      |       |       |       |       |        |       |        |        |      |      |        |            |
| Non-Hispanic                  | 4,135        |               | 2%    | 5              | 525   |                | 3%           |        | )4              |        | 3%      |       |       |       |       |        |       |        |        |      |      |        |            |
| Unknown ethnicity             | 3,029        |               | 1%    |                | 97    |                | 1%           |        | _7              |        | 0%      |       |       |       |       |        |       |        |        |      |      |        |            |
| Unknown race                  | 71,086       |               | 35%   |                | 178   |                | 3%           |        | 35              |        | 4%      |       |       |       |       |        |       |        |        |      |      |        |            |
| Hispanic                      | 4,673        |               | 2%    | -              | L08   |                | 1%           |        | 17              |        | 0%      |       |       |       |       |        |       |        |        |      |      |        |            |
| Non-Hispanic                  | 1,400        |               | 1%    |                | 39    |                | 0%           |        | 10              |        | 0%      |       |       |       |       |        |       |        |        |      |      |        |            |
| Unknown ethnicity             | 65,013       |               | 32%   | 3              | 331   |                | 2%           |        | 8               |        | 3%      |       |       |       |       |        |       |        |        |      |      |        |            |
| Total                         | 203,376      |               |       | 16,0           | )45   |                |              | 3,77   | '8              |        |         |       |       |       |       |        |       |        |        |      |      |        |            |

Hospitalization counts include anyone who was hospitalized at some point during their illness. It does not reflect the number of people currently hospitalized.

Other race includes any person with a race of American Indian/Alaskan native, Asian, native Hawaiian/Pacific Islander, or other.