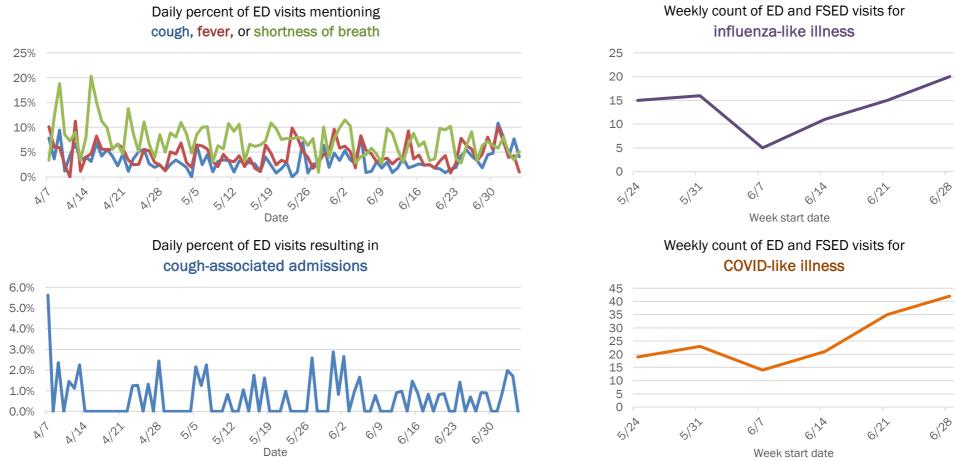

#### Emergency department (ED) and freestanding ED (FSED) chief complaint and admission data for Florida County