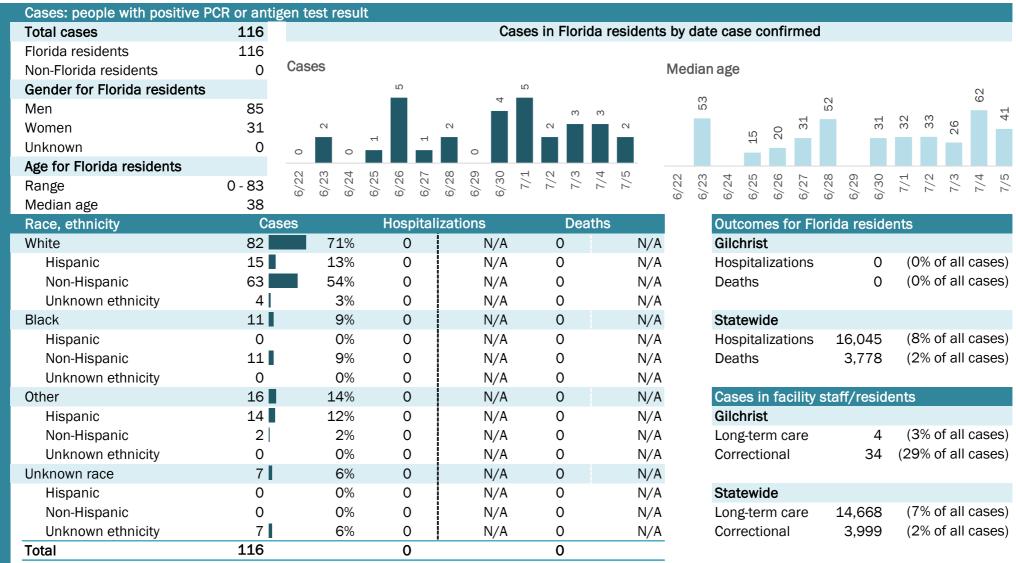

# **COVID-19: summary for Florida**

Data through Jul 5, 2020 verified as of Jul 6, 2020 at 09:25 AM

Data in this report are provisional and subject to change.

| Cases: people with positive F | PCR or antig | gen test r    | esult |                |       |                |              |        |                 |        |         |       |       |       |       |        |       |        |        |      |      |        |            |
|-------------------------------|--------------|---------------|-------|----------------|-------|----------------|--------------|--------|-----------------|--------|---------|-------|-------|-------|-------|--------|-------|--------|--------|------|------|--------|------------|
| Total cases                   | 206,447      |               |       |                |       |                | Cas          | ses in | Florid          | a resi | dents d | y dat | te ca | se co | onfii | rmed   | b     |        |        |      |      |        |            |
| Florida residents             | 203,376      | -             |       |                |       |                |              |        |                 |        |         |       |       |       |       |        |       |        |        |      |      |        |            |
| Non-Florida residents         | 3,071        | Cases         |       |                |       |                |              |        | 30              |        |         |       | n age |       |       |        | •     | •      |        | •    | •    |        |            |
| Gender for Florida residents  |              |               |       | 8,876<br>9,579 | 06    |                | 586<br>9.515 | 9,448  | 11,436<br>9.997 |        | 35      | 33    | 33    | 34    | 34    | 36     | 37    | 37     | 36     | 37   | 37   | 35     | 36<br>38   |
| Men                           | 100,036      | ,827<br>5,484 | 5,019 | α, ό           | 8,390 | 5,397<br>6,055 | 6,586        | ଁଁଁ    | <u>ත</u>        | 6,327  |         |       |       |       |       |        |       |        |        |      |      |        |            |
| Women                         | 102,441      | 3,827<br>5,48 | 2,0   |                |       | ີ<br>ເດີຍ<br>ເ |              |        |                 | ٥<br>ا |         |       |       |       |       |        |       |        |        |      |      |        |            |
| Unknown                       | 899          |               |       |                |       |                |              |        |                 |        |         |       |       |       |       |        |       |        |        |      |      |        |            |
| Age for Florida residents     |              | 0 0           | 4     | പര             |       | 00 O           | - 0          |        | ω 4             | . го   |         |       | -+    | 10    | (0)   | •      | ~     |        | $\sim$ | _    |      | ~      | + 10       |
| Range                         | 0 - 108      | 6/22<br>6/23  | 6/24  | 6/25<br>6/26   | 6/27  | 6/28<br>6/29   | 6/30<br>7/1  | 7/2    | 7/3             | 1/15   | 6/22    | 6/23  | 6/24  | 6/25  | 6/26  | 6/27   | 6/28  | 6/29   | 6/30   | 7/1  | 7/2  | 7/3    | 7/5<br>7/5 |
| Median age                    | 39           |               | -     |                |       |                | _            |        |                 |        |         | 0     | 0     | 0     | 0     | 0      | 0     | 0      | 0      |      |      |        |            |
| Race, ethnicity               | Ca           | ses           |       |                | -     | lizatio        | ns           |        | Dea             | ths    |         |       | Out   | tcom  | les f | for F  | loric | da re  | side   | ents |      |        |            |
| White                         | 83,320       |               | 41%   | 9,5            | 578   |                | 60%          | 2,59   |                 |        | 69%     |       | Flo   | rida  |       |        |       |        |        |      |      |        |            |
| Hispanic                      | 39,089       |               | 19%   | ,              | L12   |                | 26%          | 79     | 94              |        | 21%     |       | Hos   | spita | lizat | tions  |       | 16,0   | 45     | •    |      |        | cases)     |
| Non-Hispanic                  | 37,112       |               | 18%   | ,              | L92   |                | 32%          | 1,69   | -               |        | 45%     |       | Dea   | aths  |       |        |       | 3,7    | 78     | (2   | 2% c | of all | cases)     |
| Unknown ethnicity             | 7,119        | -             | 4%    |                | 274   |                | 2%           |        | )7              |        | 3%      |       |       |       |       |        |       |        |        |      |      |        |            |
| Black                         | 31,278       |               | 15%   |                | 232   |                | 26%          |        | 37              |        | 21%     |       | Cas   | ses i | n fa  | cility | / sta | aff/re | eside  | ents | ;    |        |            |
| Hispanic                      | 1,534        |               | 1%    |                | 212   |                | 1%           |        | 25              |        | 1%      |       | Flo   | rida  |       |        |       |        |        |      |      |        |            |
| Non-Hispanic                  | 26,511       |               | 13%   | ,              | 917   |                | 24%          |        | 37              |        | 20%     |       | Lor   | ng-te | rm c  | are    |       | 14,6   | 68     | •    |      |        | cases)     |
| Unknown ethnicity             | 3,233        |               | 2%    |                | L03   |                | 1%           |        | 25              |        | 1%      |       | Cor   | recti | ona   | I      |       | 3,9    | 99     | (2   | 2% c | of all | cases)     |
| Other                         | 17,692       |               | 9%    |                | 757   |                | 11%          |        | 62              |        | 7%      |       |       |       |       |        |       |        |        |      |      |        |            |
| Hispanic                      | 10,528       |               | 5%    | ,              | L35   |                | 7%           |        | 11              |        | 4%      |       |       |       |       |        |       |        |        |      |      |        |            |
| Non-Hispanic                  | 4,135        |               | 2%    | 5              | 525   |                | 3%           |        | )4              |        | 3%      |       |       |       |       |        |       |        |        |      |      |        |            |
| Unknown ethnicity             | 3,029        |               | 1%    |                | 97    |                | 1%           |        | _7              |        | 0%      |       |       |       |       |        |       |        |        |      |      |        |            |
| Unknown race                  | 71,086       |               | 35%   |                | 178   |                | 3%           |        | 35              |        | 4%      |       |       |       |       |        |       |        |        |      |      |        |            |
| Hispanic                      | 4,673        |               | 2%    | -              | L08   |                | 1%           |        | 17              |        | 0%      |       |       |       |       |        |       |        |        |      |      |        |            |
| Non-Hispanic                  | 1,400        |               | 1%    |                | 39    |                | 0%           |        | 10              |        | 0%      |       |       |       |       |        |       |        |        |      |      |        |            |
| Unknown ethnicity             | 65,013       |               | 32%   | 3              | 331   |                | 2%           |        | 8               |        | 3%      |       |       |       |       |        |       |        |        |      |      |        |            |
| Total                         | 203,376      |               |       | 16,0           | )45   |                |              | 3,77   | '8              |        |         |       |       |       |       |        |       |        |        |      |      |        |            |

Hospitalization counts include anyone who was hospitalized at some point during their illness. It does not reflect the number of people currently hospitalized.

Other race includes any person with a race of American Indian/Alaskan native, Asian, native Hawaiian/Pacific Islander, or other.