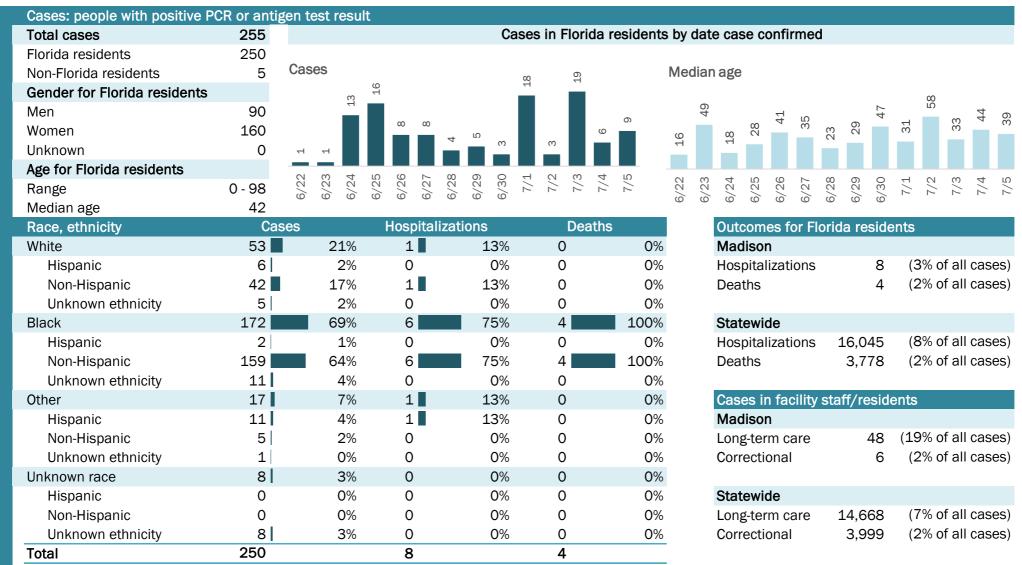

# **COVID-19: summary for Florida**

Data through Jul 5, 2020 verified as of Jul 6, 2020 at 09:25 AM

Data in this report are provisional and subject to change.

| Cases: people with positive F | PCR or antig | gen test r    | esult |                |       |                |              |        |                 |        |         |       |       |       |       |        |       |        |        |      |      |        |            |
|-------------------------------|--------------|---------------|-------|----------------|-------|----------------|--------------|--------|-----------------|--------|---------|-------|-------|-------|-------|--------|-------|--------|--------|------|------|--------|------------|
| Total cases                   | 206,447      |               |       |                |       |                | Cas          | ses in | Florid          | a resi | dents d | y dat | te ca | se co | onfii | rmed   | b     |        |        |      |      |        |            |
| Florida residents             | 203,376      | -             |       |                |       |                |              |        |                 |        |         |       |       |       |       |        |       |        |        |      |      |        |            |
| Non-Florida residents         | 3,071        | Cases         |       |                |       |                |              |        | 30              |        |         |       | n age |       |       |        | •     | •      |        | •    | •    |        |            |
| Gender for Florida residents  |              |               |       | 8,876<br>9,579 | 06    |                | 586<br>9.515 | 9,448  | 11,436<br>9.997 |        | 35      | 33    | 33    | 34    | 34    | 36     | 37    | 37     | 36     | 37   | 37   | 35     | 36<br>38   |
| Men                           | 100,036      | ,827<br>5,484 | 5,019 | α, ό           | 8,390 | 5,397<br>6,055 | 6,586        | ଁଁଁ    | <u>ත</u>        | 6,327  |         |       |       |       |       |        |       |        |        |      |      |        |            |
| Women                         | 102,441      | 3,827<br>5,48 | 2,0   |                |       | ີ<br>ເດີຍ<br>ເ |              |        |                 | ٥<br>ا |         |       |       |       |       |        |       |        |        |      |      |        |            |
| Unknown                       | 899          |               |       |                |       |                |              |        |                 |        |         |       |       |       |       |        |       |        |        |      |      |        |            |
| Age for Florida residents     |              | 0 0           | 4     | പര             |       | 00 O           | - 0          |        | ω 4             | . го   |         |       | -+    | 10    | (0)   | •      | ~     |        | $\sim$ | _    |      | ~      | + 10       |
| Range                         | 0 - 108      | 6/22<br>6/23  | 6/24  | 6/25<br>6/26   | 6/27  | 6/28<br>6/29   | 6/30<br>7/1  | 7/2    | 7/3             | 1/15   | 6/22    | 6/23  | 6/24  | 6/25  | 6/26  | 6/27   | 6/28  | 6/29   | 6/30   | 7/1  | 7/2  | 7/3    | 7/5<br>7/5 |
| Median age                    | 39           |               | -     |                |       |                | _            |        |                 |        |         | 0     | 0     | 0     | 0     | 0      | 0     | 0      | 0      |      |      |        |            |
| Race, ethnicity               | Ca           | ses           |       |                | -     | lizatio        | ns           |        | Dea             | ths    |         |       | Out   | tcom  | les f | for F  | loric | da re  | side   | ents |      |        |            |
| White                         | 83,320       |               | 41%   | 9,5            | 578   |                | 60%          | 2,59   |                 |        | 69%     |       | Flo   | rida  |       |        |       |        |        |      |      |        |            |
| Hispanic                      | 39,089       |               | 19%   | ,              | L12   |                | 26%          | 79     | 94              |        | 21%     |       | Hos   | spita | lizat | tions  |       | 16,0   | 45     | •    |      |        | cases)     |
| Non-Hispanic                  | 37,112       |               | 18%   | ,              | L92   |                | 32%          | 1,69   | -               |        | 45%     |       | Dea   | aths  |       |        |       | 3,7    | 78     | (2   | 2% c | of all | cases)     |
| Unknown ethnicity             | 7,119        | -             | 4%    |                | 274   |                | 2%           |        | )7              |        | 3%      |       |       |       |       |        |       |        |        |      |      |        |            |
| Black                         | 31,278       |               | 15%   |                | 232   |                | 26%          |        | 37              |        | 21%     |       | Cas   | ses i | n fa  | cility | / sta | aff/re | eside  | ents | ;    |        |            |
| Hispanic                      | 1,534        |               | 1%    |                | 212   |                | 1%           |        | 25              |        | 1%      |       | Flo   | rida  |       |        |       |        |        |      |      |        |            |
| Non-Hispanic                  | 26,511       |               | 13%   | ,              | 917   |                | 24%          |        | 37              |        | 20%     |       | Lor   | ng-te | rm c  | are    |       | 14,6   | 68     | •    |      |        | cases)     |
| Unknown ethnicity             | 3,233        |               | 2%    |                | L03   |                | 1%           |        | 25              |        | 1%      |       | Cor   | recti | ona   | I      |       | 3,9    | 99     | (2   | 2% c | of all | cases)     |
| Other                         | 17,692       |               | 9%    |                | 757   |                | 11%          |        | 62              |        | 7%      |       |       |       |       |        |       |        |        |      |      |        |            |
| Hispanic                      | 10,528       |               | 5%    | ,              | L35   |                | 7%           |        | 11              |        | 4%      |       |       |       |       |        |       |        |        |      |      |        |            |
| Non-Hispanic                  | 4,135        |               | 2%    | 5              | 525   |                | 3%           |        | )4              |        | 3%      |       |       |       |       |        |       |        |        |      |      |        |            |
| Unknown ethnicity             | 3,029        |               | 1%    |                | 97    |                | 1%           |        | _7              |        | 0%      |       |       |       |       |        |       |        |        |      |      |        |            |
| Unknown race                  | 71,086       |               | 35%   |                | 178   |                | 3%           |        | 35              |        | 4%      |       |       |       |       |        |       |        |        |      |      |        |            |
| Hispanic                      | 4,673        |               | 2%    | -              | L08   |                | 1%           |        | 17              |        | 0%      |       |       |       |       |        |       |        |        |      |      |        |            |
| Non-Hispanic                  | 1,400        |               | 1%    |                | 39    |                | 0%           |        | 10              |        | 0%      |       |       |       |       |        |       |        |        |      |      |        |            |
| Unknown ethnicity             | 65,013       |               | 32%   | 3              | 331   |                | 2%           |        | 8               |        | 3%      |       |       |       |       |        |       |        |        |      |      |        |            |
| Total                         | 203,376      |               |       | 16,0           | )45   |                |              | 3,77   | '8              |        |         |       |       |       |       |        |       |        |        |      |      |        |            |

Hospitalization counts include anyone who was hospitalized at some point during their illness. It does not reflect the number of people currently hospitalized.

Other race includes any person with a race of American Indian/Alaskan native, Asian, native Hawaiian/Pacific Islander, or other.