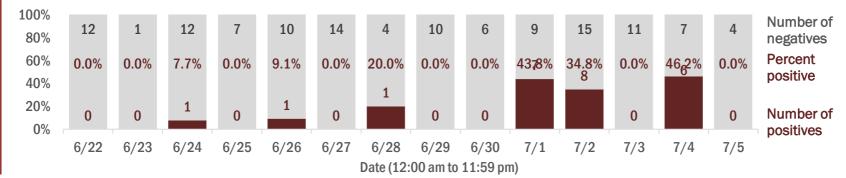

## Laboratory testing for Florida residents and non-Florida residents over the past 2 weeks

### Number and percent of positive labs

These counts include the number of people for whom the department received PCR or antigen laboratory results by day. This percent is the number of people who test positive for the first time divided by all the people tested that day, excluding people who have previously tested positive.