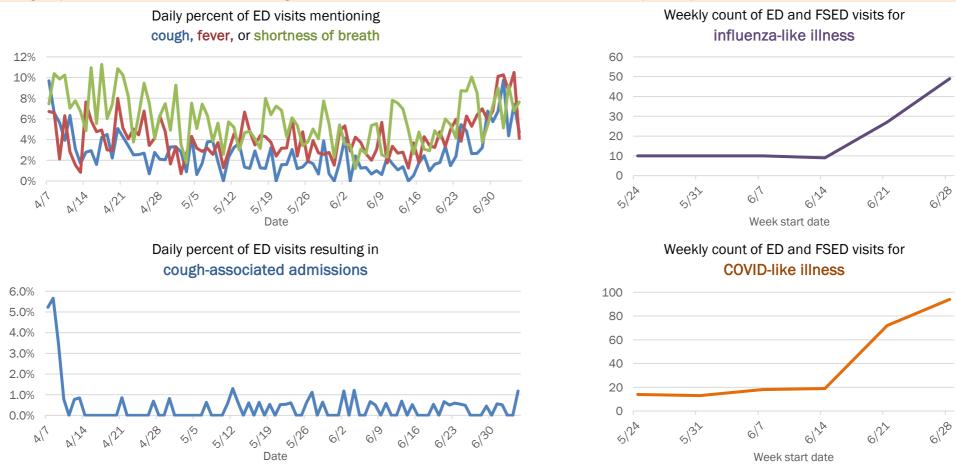

#### Emergency department (ED) and freestanding ED (FSED) chief complaint and admission data for Florida County