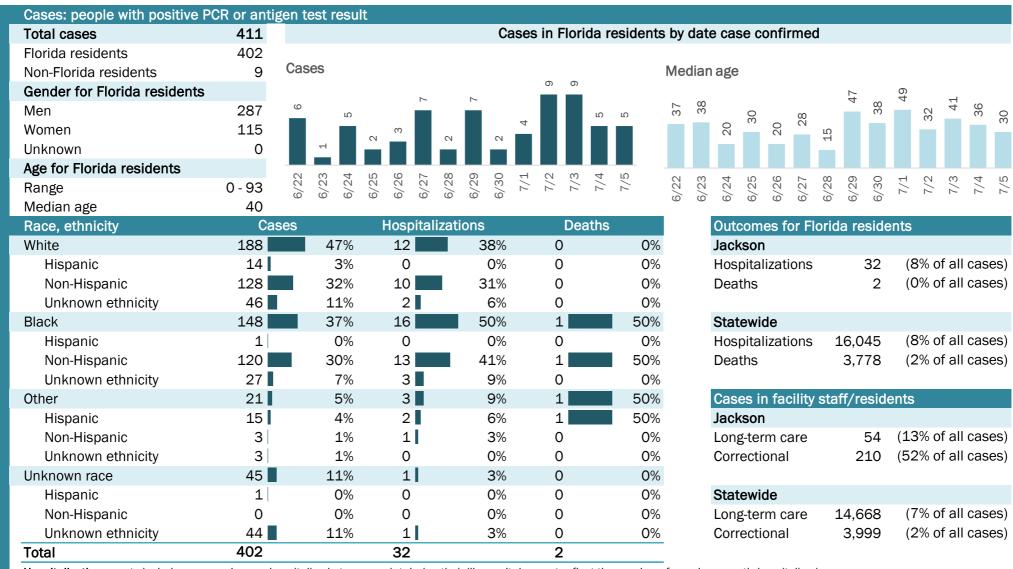

# **COVID-19: summary for Florida**

Data through Jul 5, 2020 verified as of Jul 6, 2020 at 09:25 AM

Data in this report are provisional and subject to change.

| Cases: people with positive F | PCR or antig | gen test r    | esult |                |       |                |              |        |                 |        |         |       |       |       |       |        |       |        |        |      |      |        |            |
|-------------------------------|--------------|---------------|-------|----------------|-------|----------------|--------------|--------|-----------------|--------|---------|-------|-------|-------|-------|--------|-------|--------|--------|------|------|--------|------------|
| Total cases                   | 206,447      |               |       |                |       |                | Cas          | ses in | Florid          | a resi | dents d | y dat | te ca | se co | onfii | rmed   | b     |        |        |      |      |        |            |
| Florida residents             | 203,376      | -             |       |                |       |                |              |        |                 |        |         |       |       |       |       |        |       |        |        |      |      |        |            |
| Non-Florida residents         | 3,071        | Cases         |       |                |       |                |              |        | 30              |        |         |       | n age |       |       |        | •     | •      |        | •    | •    |        |            |
| Gender for Florida residents  |              |               |       | 8,876<br>9,579 | 06    |                | 586<br>9.515 | 9,448  | 11,436<br>9.997 |        | 35      | 33    | 33    | 34    | 34    | 36     | 37    | 37     | 36     | 37   | 37   | 35     | 36<br>38   |
| Men                           | 100,036      | ,827<br>5,484 | 5,019 | α, ό           | 8,390 | 5,397<br>6,055 | 6,586        | ଁଁଁ    | <u>ත</u>        | 6,327  |         |       |       |       |       |        |       |        |        |      |      |        |            |
| Women                         | 102,441      | 3,827<br>5,48 | 2,0   |                |       | ີ<br>ເດີຍ<br>ເ |              |        |                 | ٥<br>ا |         |       |       |       |       |        |       |        |        |      |      |        |            |
| Unknown                       | 899          |               |       |                |       |                |              |        |                 |        |         |       |       |       |       |        |       |        |        |      |      |        |            |
| Age for Florida residents     |              | 0 0           | 4     | പര             |       | 00 O           | - 0          |        | ω 4             | . го   |         |       | -+    | 10    | (0)   | •      | ~     |        | $\sim$ | _    |      | ~      | + 10       |
| Range                         | 0 - 108      | 6/22<br>6/23  | 6/24  | 6/25<br>6/26   | 6/27  | 6/28<br>6/29   | 6/30<br>7/1  | 7/2    | 7/3             | 1/15   | 6/22    | 6/23  | 6/24  | 6/25  | 6/26  | 6/27   | 6/28  | 6/29   | 6/30   | 7/1  | 7/2  | 7/3    | 7/5<br>7/5 |
| Median age                    | 39           |               | -     |                |       |                | _            |        |                 |        |         | 0     | 0     | 0     | 0     | 0      | 0     | 0      | 0      |      |      |        |            |
| Race, ethnicity               | Ca           | ses           |       |                | -     | lizatio        | ns           |        | Dea             | ths    |         |       | Out   | tcom  | les f | for F  | loric | da re  | side   | ents |      |        |            |
| White                         | 83,320       |               | 41%   | 9,5            | 578   |                | 60%          | 2,59   |                 |        | 69%     |       | Flo   | rida  |       |        |       |        |        |      |      |        |            |
| Hispanic                      | 39,089       |               | 19%   | ,              | L12   |                | 26%          | 79     | 94              |        | 21%     |       | Hos   | spita | lizat | tions  |       | 16,0   | 45     | •    |      |        | cases)     |
| Non-Hispanic                  | 37,112       |               | 18%   | ,              | L92   |                | 32%          | 1,69   | -               |        | 45%     |       | Dea   | aths  |       |        |       | 3,7    | 78     | (2   | 2% c | of all | cases)     |
| Unknown ethnicity             | 7,119        | -             | 4%    |                | 274   |                | 2%           |        | )7              |        | 3%      |       |       |       |       |        |       |        |        |      |      |        |            |
| Black                         | 31,278       |               | 15%   |                | 232   |                | 26%          |        | 37              |        | 21%     |       | Cas   | ses i | n fa  | cility | / sta | aff/re | eside  | ents | ;    |        |            |
| Hispanic                      | 1,534        |               | 1%    |                | 212   |                | 1%           |        | 25              |        | 1%      |       | Flo   | rida  |       |        |       |        |        |      |      |        |            |
| Non-Hispanic                  | 26,511       |               | 13%   | ,              | 917   |                | 24%          |        | 37              |        | 20%     |       | Lor   | ng-te | rm c  | are    |       | 14,6   | 68     | •    |      |        | cases)     |
| Unknown ethnicity             | 3,233        |               | 2%    |                | L03   |                | 1%           |        | 25              |        | 1%      |       | Cor   | recti | ona   | I      |       | 3,9    | 99     | (2   | 2% c | of all | cases)     |
| Other                         | 17,692       |               | 9%    |                | 757   |                | 11%          |        | 62              |        | 7%      |       |       |       |       |        |       |        |        |      |      |        |            |
| Hispanic                      | 10,528       |               | 5%    | ,              | L35   |                | 7%           |        | 11              |        | 4%      |       |       |       |       |        |       |        |        |      |      |        |            |
| Non-Hispanic                  | 4,135        |               | 2%    | 5              | 525   |                | 3%           |        | )4              |        | 3%      |       |       |       |       |        |       |        |        |      |      |        |            |
| Unknown ethnicity             | 3,029        |               | 1%    |                | 97    |                | 1%           |        | _7              |        | 0%      |       |       |       |       |        |       |        |        |      |      |        |            |
| Unknown race                  | 71,086       |               | 35%   |                | 178   |                | 3%           |        | 35              |        | 4%      |       |       |       |       |        |       |        |        |      |      |        |            |
| Hispanic                      | 4,673        |               | 2%    | -              | L08   |                | 1%           |        | 17              |        | 0%      |       |       |       |       |        |       |        |        |      |      |        |            |
| Non-Hispanic                  | 1,400        |               | 1%    |                | 39    |                | 0%           |        | 10              |        | 0%      |       |       |       |       |        |       |        |        |      |      |        |            |
| Unknown ethnicity             | 65,013       |               | 32%   | 3              | 331   |                | 2%           |        | 8               |        | 3%      |       |       |       |       |        |       |        |        |      |      |        |            |
| Total                         | 203,376      |               |       | 16,0           | )45   |                |              | 3,77   | '8              |        |         |       |       |       |       |        |       |        |        |      |      |        |            |

Hospitalization counts include anyone who was hospitalized at some point during their illness. It does not reflect the number of people currently hospitalized.

Other race includes any person with a race of American Indian/Alaskan native, Asian, native Hawaiian/Pacific Islander, or other.