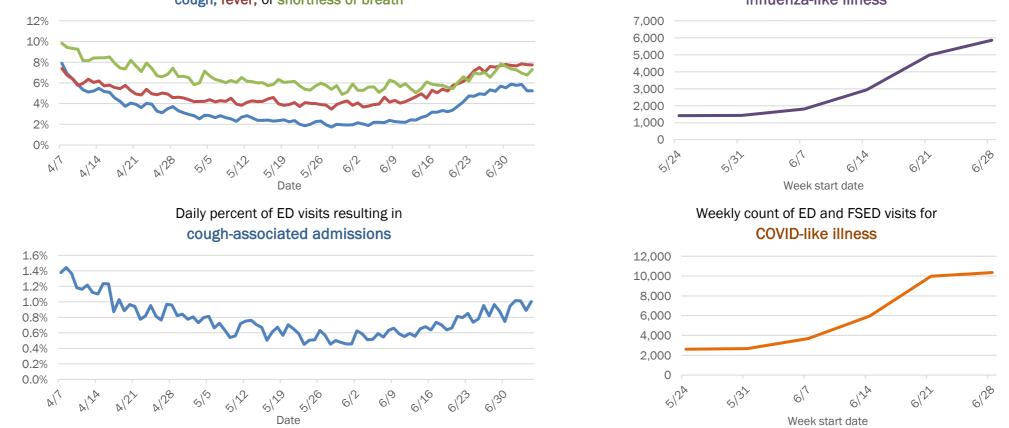

# **COVID-19: summary for Florida**

Data through Jul 5, 2020 verified as of Jul 6, 2020 at 09:25 AM

Data in this report are provisional and subject to change.

| Cases: people with positive F | PCR or antig | gen test r    | esult |                |       |                |              |        |                 |        |         |       |       |       |       |        |       |        |        |      |      |        |            |
|-------------------------------|--------------|---------------|-------|----------------|-------|----------------|--------------|--------|-----------------|--------|---------|-------|-------|-------|-------|--------|-------|--------|--------|------|------|--------|------------|
| Total cases                   | 206,447      |               |       |                |       |                | Cas          | ses in | Florid          | a resi | dents d | y dat | te ca | se co | onfii | rmed   | b     |        |        |      |      |        |            |
| Florida residents             | 203,376      | -             |       |                |       |                |              |        |                 |        |         |       |       |       |       |        |       |        |        |      |      |        |            |
| Non-Florida residents         | 3,071        | Cases         |       |                |       |                |              |        | 30              |        |         |       | n age |       |       |        | •     | •      |        | •    | •    |        |            |
| Gender for Florida residents  |              |               |       | 8,876<br>9,579 | 06    |                | 586<br>9.515 | 9,448  | 11,436<br>9.997 |        | 35      | 33    | 33    | 34    | 34    | 36     | 37    | 37     | 36     | 37   | 37   | 35     | 36<br>38   |
| Men                           | 100,036      | ,827<br>5,484 | 5,019 | α, ό           | 8,390 | 5,397<br>6,055 | 6,586        | ଁଁଁ    | <u>ත</u>        | 6,327  |         |       |       |       |       |        |       |        |        |      |      |        |            |
| Women                         | 102,441      | 3,827<br>5,48 | 2,0   |                |       | ີ<br>ເດີຍ<br>ເ |              |        |                 | ٥<br>ا |         |       |       |       |       |        |       |        |        |      |      |        |            |
| Unknown                       | 899          |               |       |                |       |                |              |        |                 |        |         |       |       |       |       |        |       |        |        |      |      |        |            |
| Age for Florida residents     |              | 0 0           | 4     | പര             |       | 00 O           | - 0          |        | ω 4             | . го   |         |       | -+    | 10    | (0)   | •      | ~     |        | $\sim$ | _    |      | ~      | + 10       |
| Range                         | 0 - 108      | 6/22<br>6/23  | 6/24  | 6/25<br>6/26   | 6/27  | 6/28<br>6/29   | 6/30<br>7/1  | 7/2    | 7/3             | 1/15   | 6/22    | 6/23  | 6/24  | 6/25  | 6/26  | 6/27   | 6/28  | 6/29   | 6/30   | 7/1  | 7/2  | 7/3    | 7/5<br>7/5 |
| Median age                    | 39           |               | -     |                |       |                | _            |        |                 |        |         | 0     | 0     | 0     | 0     | 0      | 0     | 0      | 0      |      |      |        |            |
| Race, ethnicity               | Ca           | ses           |       |                | -     | lizatio        | ns           |        | Dea             | ths    |         |       | Out   | tcom  | les f | for F  | loric | da re  | side   | ents |      |        |            |
| White                         | 83,320       |               | 41%   | 9,5            | 578   |                | 60%          | 2,59   |                 |        | 69%     |       | Flo   | rida  |       |        |       |        |        |      |      |        |            |
| Hispanic                      | 39,089       |               | 19%   | ,              | L12   |                | 26%          | 79     | 94              |        | 21%     |       | Hos   | spita | lizat | tions  |       | 16,0   | 45     | •    |      |        | cases)     |
| Non-Hispanic                  | 37,112       |               | 18%   | ,              | L92   |                | 32%          | 1,69   | -               |        | 45%     |       | Dea   | aths  |       |        |       | 3,7    | 78     | (2   | 2% c | of all | cases)     |
| Unknown ethnicity             | 7,119        | -             | 4%    |                | 274   |                | 2%           |        | )7              |        | 3%      |       |       |       |       |        |       |        |        |      |      |        |            |
| Black                         | 31,278       |               | 15%   |                | 232   |                | 26%          |        | 37              |        | 21%     |       | Cas   | ses i | n fa  | cility | / sta | aff/re | eside  | ents | ;    |        |            |
| Hispanic                      | 1,534        |               | 1%    |                | 212   |                | 1%           |        | 25              |        | 1%      |       | Flo   | rida  |       |        |       |        |        |      |      |        |            |
| Non-Hispanic                  | 26,511       |               | 13%   | ,              | 917   |                | 24%          |        | 37              |        | 20%     |       | Lor   | ng-te | rm c  | are    |       | 14,6   | 68     | •    |      |        | cases)     |
| Unknown ethnicity             | 3,233        |               | 2%    |                | L03   |                | 1%           |        | 25              |        | 1%      |       | Cor   | recti | ona   | I      |       | 3,9    | 99     | (2   | 2% c | of all | cases)     |
| Other                         | 17,692       |               | 9%    |                | 757   |                | 11%          |        | 62              |        | 7%      |       |       |       |       |        |       |        |        |      |      |        |            |
| Hispanic                      | 10,528       |               | 5%    | ,              | L35   |                | 7%           |        | 11              |        | 4%      |       |       |       |       |        |       |        |        |      |      |        |            |
| Non-Hispanic                  | 4,135        |               | 2%    | 5              | 525   |                | 3%           |        | )4              |        | 3%      |       |       |       |       |        |       |        |        |      |      |        |            |
| Unknown ethnicity             | 3,029        |               | 1%    |                | 97    |                | 1%           |        | _7              |        | 0%      |       |       |       |       |        |       |        |        |      |      |        |            |
| Unknown race                  | 71,086       |               | 35%   |                | 178   |                | 3%           |        | 35              |        | 4%      |       |       |       |       |        |       |        |        |      |      |        |            |
| Hispanic                      | 4,673        |               | 2%    | -              | L08   |                | 1%           |        | 17              |        | 0%      |       |       |       |       |        |       |        |        |      |      |        |            |
| Non-Hispanic                  | 1,400        |               | 1%    |                | 39    |                | 0%           |        | 10              |        | 0%      |       |       |       |       |        |       |        |        |      |      |        |            |
| Unknown ethnicity             | 65,013       |               | 32%   | 3              | 331   |                | 2%           |        | 8               |        | 3%      |       |       |       |       |        |       |        |        |      |      |        |            |
| Total                         | 203,376      |               |       | 16,0           | )45   |                |              | 3,77   | '8              |        |         |       |       |       |       |        |       |        |        |      |      |        |            |

Hospitalization counts include anyone who was hospitalized at some point during their illness. It does not reflect the number of people currently hospitalized.

Other race includes any person with a race of American Indian/Alaskan native, Asian, native Hawaiian/Pacific Islander, or other.