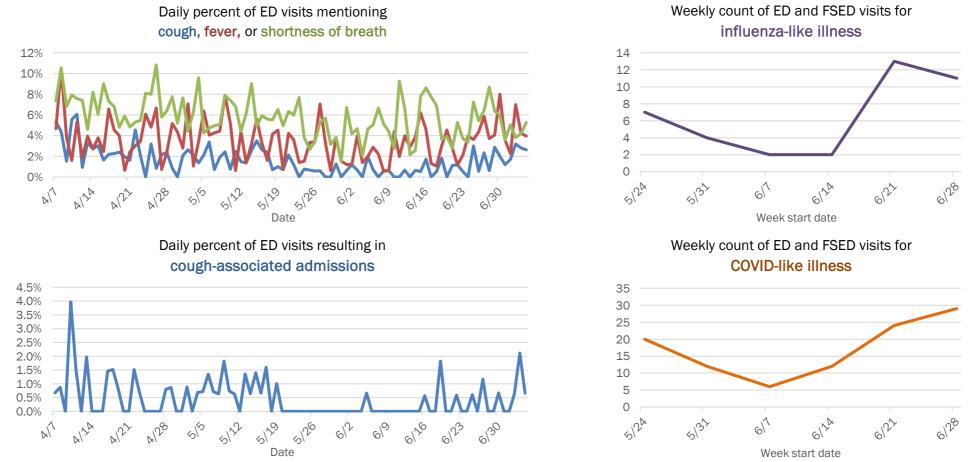

#### Emergency department (ED) and freestanding ED (FSED) chief complaint and admission data for Baker County

The Electronic Surveillance System for the Early Notification of Community-Based Epidemics (ESSENCE-FL) includes chief complaint data from 211 of 212 Florida EDs and 77 of 80 Florida FSEDs. Data are transmitted electronically to ESSENCE-FL daily or hourly.