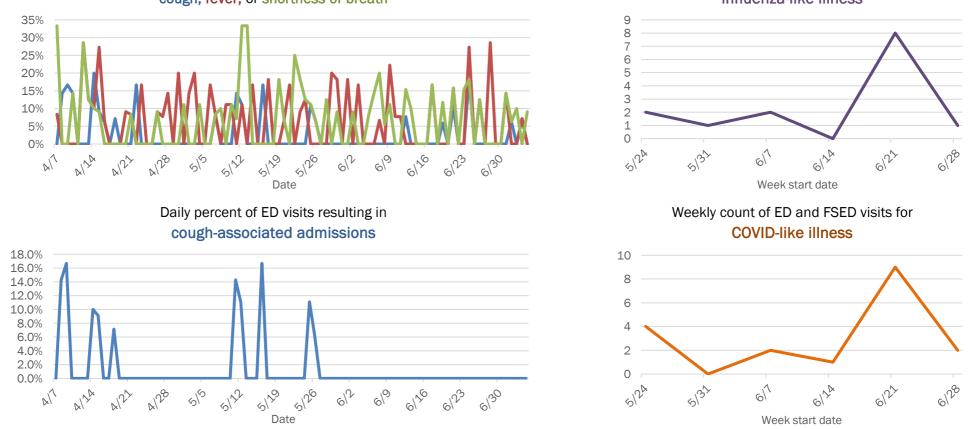

#### Emergency department (ED) and freestanding ED (FSED) chief complaint and admission data for Baker County

The Electronic Surveillance System for the Early Notification of Community-Based Epidemics (ESSENCE-FL) includes chief complaint data from 211 of 212 Florida EDs and 77 of 80 Florida FSEDs. Data are transmitted electronically to ESSENCE-FL daily or hourly.