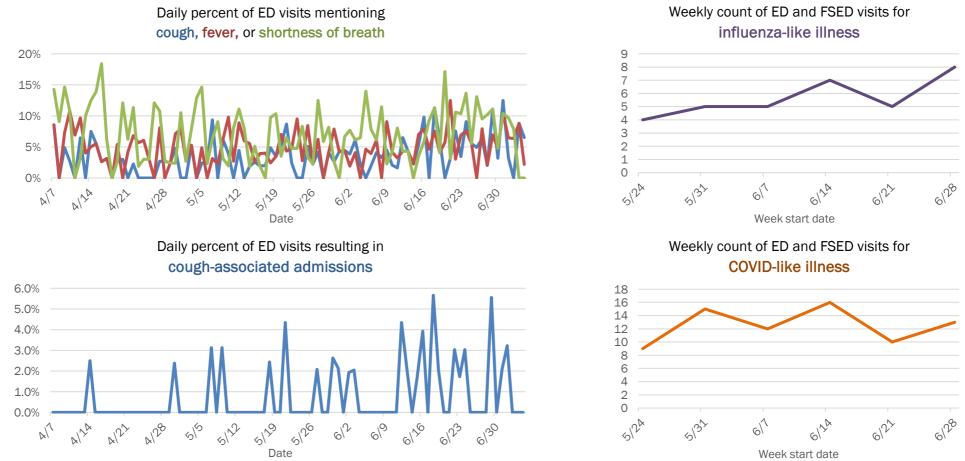

#### Emergency department (ED) and freestanding ED (FSED) chief complaint and admission data for Florida County