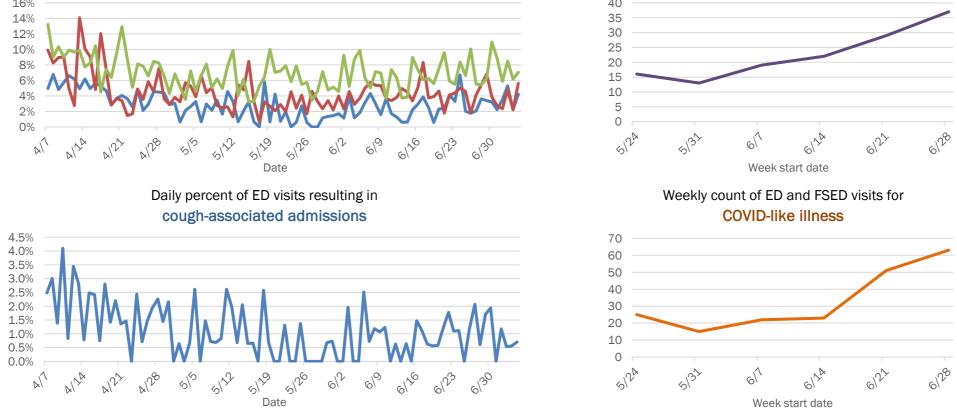

#### Emergency department (ED) and freestanding ED (FSED) chief complaint and admission data for Florida County

## **COVID-19: summary for Alachua County**

Data through Jul 5, 2020 verified as of Jul 6, 2020 at 09:25 AM

Data in this report are provisional and subject to change.

Hospitalization counts include anyone who was hospitalized at some point during their illness. It does not reflect the number of people currently hospitalized.