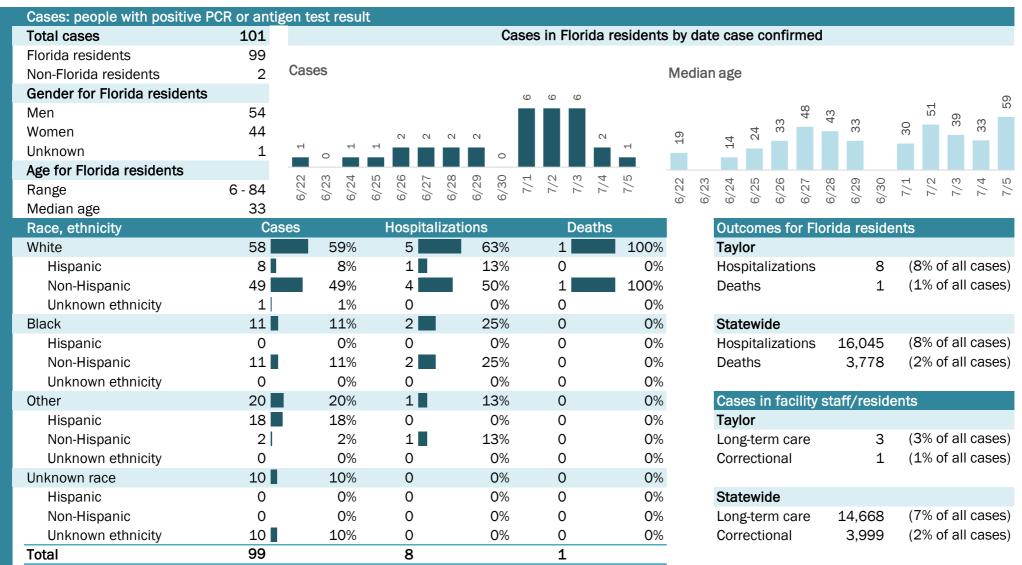

# **COVID-19: summary for Florida**

Data through Jul 5, 2020 verified as of Jul 6, 2020 at 09:25 AM

Data in this report are provisional and subject to change.

| Cases: people with positive F | PCR or antig | gen test r    | esult |                |       |                |              |        |                 |        |         |       |       |       |       |        |       |        |        |      |      |        |            |
|-------------------------------|--------------|---------------|-------|----------------|-------|----------------|--------------|--------|-----------------|--------|---------|-------|-------|-------|-------|--------|-------|--------|--------|------|------|--------|------------|
| Total cases                   | 206,447      |               |       |                |       |                | Cas          | ses in | Florid          | a resi | dents d | y dat | te ca | se co | onfii | rmed   | b     |        |        |      |      |        |            |
| Florida residents             | 203,376      | -             |       |                |       |                |              |        |                 |        |         |       |       |       |       |        |       |        |        |      |      |        |            |
| Non-Florida residents         | 3,071        | Cases         |       |                |       |                |              |        | 30              |        |         |       | n age |       |       |        | •     | •      |        | •    | •    |        |            |
| Gender for Florida residents  |              |               |       | 8,876<br>9,579 | 06    |                | 586<br>9.515 | 9,448  | 11,436<br>9.997 |        | 35      | 33    | 33    | 34    | 34    | 36     | 37    | 37     | 36     | 37   | 37   | 35     | 36<br>38   |
| Men                           | 100,036      | ,827<br>5,484 | 5,019 | α, ό           | 8,390 | 5,397<br>6,055 | 6,586        | ଁଁଁ    | <u>ත</u>        | 6,327  |         |       |       |       |       |        |       |        |        |      |      |        |            |
| Women                         | 102,441      | 3,827<br>5,48 | 2,0   |                |       | ີ<br>ເດີຍ<br>ເ |              |        |                 | ٥<br>ا |         |       |       |       |       |        |       |        |        |      |      |        |            |
| Unknown                       | 899          |               |       |                |       |                |              |        |                 |        |         |       |       |       |       |        |       |        |        |      |      |        |            |
| Age for Florida residents     |              | 0 0           | 4     | പര             |       | 00 O           | - 0          |        | ω 4             | . го   |         |       | -+    | 10    | (0)   | •      | ~     |        | $\sim$ | _    |      | ~      | + 10       |
| Range                         | 0 - 108      | 6/22<br>6/23  | 6/24  | 6/25<br>6/26   | 6/27  | 6/28<br>6/29   | 6/30<br>7/1  | 7/2    | 7/3             | 1/15   | 6/22    | 6/23  | 6/24  | 6/25  | 6/26  | 6/27   | 6/28  | 6/29   | 6/30   | 7/1  | 7/2  | 7/3    | 7/5<br>7/5 |
| Median age                    | 39           |               | -     |                |       |                | _            |        |                 |        |         | 0     | 0     | 0     | 0     | 0      | 0     | 0      | 0      |      |      |        |            |
| Race, ethnicity               | Ca           | ses           |       |                | -     | lizatio        | ns           |        | Dea             | ths    |         |       | Out   | tcom  | les f | for F  | loric | da re  | side   | ents |      |        |            |
| White                         | 83,320       |               | 41%   | 9,5            | 578   |                | 60%          | 2,59   |                 |        | 69%     |       | Flo   | rida  |       |        |       |        |        |      |      |        |            |
| Hispanic                      | 39,089       |               | 19%   | ,              | L12   |                | 26%          | 79     | 94              |        | 21%     |       | Hos   | spita | lizat | tions  |       | 16,0   | 45     | •    |      |        | cases)     |
| Non-Hispanic                  | 37,112       |               | 18%   | ,              | L92   |                | 32%          | 1,69   | -               |        | 45%     |       | Dea   | aths  |       |        |       | 3,7    | 78     | (2   | 2% c | of all | cases)     |
| Unknown ethnicity             | 7,119        | -             | 4%    |                | 274   |                | 2%           |        | )7              |        | 3%      |       |       |       |       |        |       |        |        |      |      |        |            |
| Black                         | 31,278       |               | 15%   |                | 232   |                | 26%          |        | 37              |        | 21%     |       | Cas   | ses i | n fa  | cility | / sta | aff/re | eside  | ents | ;    |        |            |
| Hispanic                      | 1,534        |               | 1%    |                | 212   |                | 1%           |        | 25              |        | 1%      |       | Flo   | rida  |       |        |       |        |        |      |      |        |            |
| Non-Hispanic                  | 26,511       |               | 13%   | ,              | 917   |                | 24%          |        | 37              |        | 20%     |       | Lor   | ng-te | rm c  | are    |       | 14,6   | 68     | •    |      |        | cases)     |
| Unknown ethnicity             | 3,233        |               | 2%    |                | L03   |                | 1%           |        | 25              |        | 1%      |       | Cor   | recti | ona   | I      |       | 3,9    | 99     | (2   | 2% c | of all | cases)     |
| Other                         | 17,692       |               | 9%    |                | 757   |                | 11%          |        | 62              |        | 7%      |       |       |       |       |        |       |        |        |      |      |        |            |
| Hispanic                      | 10,528       |               | 5%    | ,              | L35   |                | 7%           |        | 11              |        | 4%      |       |       |       |       |        |       |        |        |      |      |        |            |
| Non-Hispanic                  | 4,135        |               | 2%    | 5              | 525   |                | 3%           |        | )4              |        | 3%      |       |       |       |       |        |       |        |        |      |      |        |            |
| Unknown ethnicity             | 3,029        |               | 1%    |                | 97    |                | 1%           |        | _7              |        | 0%      |       |       |       |       |        |       |        |        |      |      |        |            |
| Unknown race                  | 71,086       |               | 35%   |                | 178   |                | 3%           |        | 35              |        | 4%      |       |       |       |       |        |       |        |        |      |      |        |            |
| Hispanic                      | 4,673        |               | 2%    | -              | L08   |                | 1%           |        | 17              |        | 0%      |       |       |       |       |        |       |        |        |      |      |        |            |
| Non-Hispanic                  | 1,400        |               | 1%    |                | 39    |                | 0%           |        | 10              |        | 0%      |       |       |       |       |        |       |        |        |      |      |        |            |
| Unknown ethnicity             | 65,013       |               | 32%   | 3              | 331   |                | 2%           |        | 8               |        | 3%      |       |       |       |       |        |       |        |        |      |      |        |            |
| Total                         | 203,376      |               |       | 16,0           | )45   |                |              | 3,77   | '8              |        |         |       |       |       |       |        |       |        |        |      |      |        |            |

Hospitalization counts include anyone who was hospitalized at some point during their illness. It does not reflect the number of people currently hospitalized.

Other race includes any person with a race of American Indian/Alaskan native, Asian, native Hawaiian/Pacific Islander, or other.