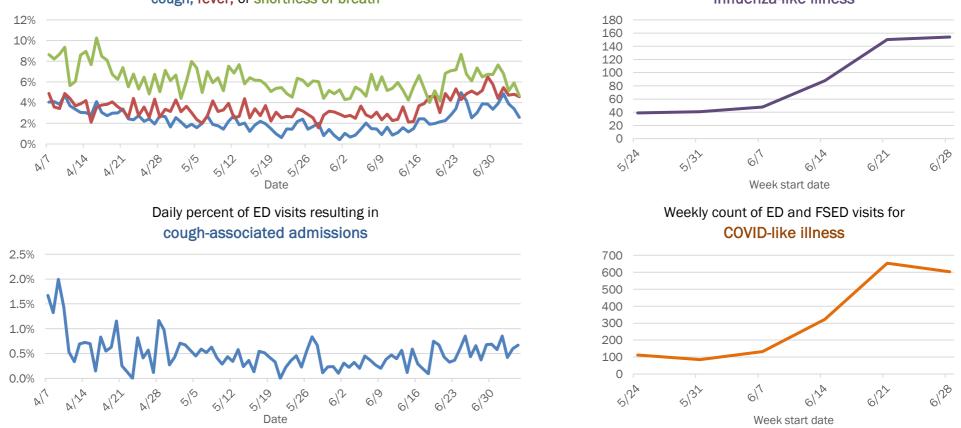

# **COVID-19: summary for Florida**

Data through Jul 5, 2020 verified as of Jul 6, 2020 at 09:25 AM

Data in this report are provisional and subject to change.

| Cases: people with positive F | PCR or antig | gen test r    | esult |                |       |                |              |        |                 |        |         |       |       |       |       |        |       |        |        |      |      |        |            |
|-------------------------------|--------------|---------------|-------|----------------|-------|----------------|--------------|--------|-----------------|--------|---------|-------|-------|-------|-------|--------|-------|--------|--------|------|------|--------|------------|
| Total cases                   | 206,447      |               |       |                |       |                | Cas          | ses in | Florid          | a resi | dents d | y dat | te ca | se co | onfii | rmed   | b     |        |        |      |      |        |            |
| Florida residents             | 203,376      | -             |       |                |       |                |              |        |                 |        |         |       |       |       |       |        |       |        |        |      |      |        |            |
| Non-Florida residents         | 3,071        | Cases         |       |                |       |                |              |        | 30              |        |         |       | n age |       |       |        | •     | •      |        | •    | •    |        |            |
| Gender for Florida residents  |              |               |       | 8,876<br>9,579 | 06    |                | 586<br>9.515 | 9,448  | 11,436<br>9.997 |        | 35      | 33    | 33    | 34    | 34    | 36     | 37    | 37     | 36     | 37   | 37   | 35     | 36<br>38   |
| Men                           | 100,036      | ,827<br>5,484 | 5,019 | α, ό           | 8,390 | 5,397<br>6,055 | 6,586        | ଁଁଁ    | <u>ත</u>        | 6,327  |         |       |       |       |       |        |       |        |        |      |      |        |            |
| Women                         | 102,441      | 3,827<br>5,48 | 2,0   |                |       | ີ<br>ເດີຍ<br>ເ |              |        |                 | ٥<br>ا |         |       |       |       |       |        |       |        |        |      |      |        |            |
| Unknown                       | 899          |               |       |                |       |                |              |        |                 |        |         |       |       |       |       |        |       |        |        |      |      |        |            |
| Age for Florida residents     |              | 0 0           | 4     | പര             |       | 00 O           | - 0          |        | ω 4             | . го   |         |       | -+    | 10    | (0)   | •      | ~     |        | $\sim$ | _    |      | ~      | + 10       |
| Range                         | 0 - 108      | 6/22<br>6/23  | 6/24  | 6/25<br>6/26   | 6/27  | 6/28<br>6/29   | 6/30<br>7/1  | 7/2    | 7/3             | 1/15   | 6/22    | 6/23  | 6/24  | 6/25  | 6/26  | 6/27   | 6/28  | 6/29   | 6/30   | 7/1  | 7/2  | 7/3    | 7/5<br>7/5 |
| Median age                    | 39           |               | -     |                |       |                | _            |        |                 |        |         | 0     | 0     | 0     | 0     | 0      | 0     | 0      | 0      |      |      |        |            |
| Race, ethnicity               | Ca           | ses           |       |                | -     | lizatio        | ns           |        | Dea             | ths    |         |       | Out   | tcom  | les f | for F  | loric | da re  | side   | ents |      |        |            |
| White                         | 83,320       |               | 41%   | 9,5            | 578   |                | 60%          | 2,59   |                 |        | 69%     |       | Flo   | rida  |       |        |       |        |        |      |      |        |            |
| Hispanic                      | 39,089       |               | 19%   | ,              | L12   |                | 26%          | 79     | 94              |        | 21%     |       | Hos   | spita | lizat | tions  |       | 16,0   | 45     | •    |      |        | cases)     |
| Non-Hispanic                  | 37,112       |               | 18%   | ,              | L92   |                | 32%          | 1,69   | -               |        | 45%     |       | Dea   | aths  |       |        |       | 3,7    | 78     | (2   | 2% c | of all | cases)     |
| Unknown ethnicity             | 7,119        | -             | 4%    |                | 274   |                | 2%           |        | )7              |        | 3%      |       |       |       |       |        |       |        |        |      |      |        |            |
| Black                         | 31,278       |               | 15%   |                | 232   |                | 26%          |        | 37              |        | 21%     |       | Cas   | ses i | n fa  | cility | / sta | aff/re | eside  | ents | ;    |        |            |
| Hispanic                      | 1,534        |               | 1%    |                | 212   |                | 1%           |        | 25              |        | 1%      |       | Flo   | rida  |       |        |       |        |        |      |      |        |            |
| Non-Hispanic                  | 26,511       |               | 13%   | ,              | 917   |                | 24%          |        | 37              |        | 20%     |       | Lor   | ng-te | rm c  | are    |       | 14,6   | 68     | •    |      |        | cases)     |
| Unknown ethnicity             | 3,233        |               | 2%    |                | L03   |                | 1%           |        | 25              |        | 1%      |       | Cor   | recti | ona   | I      |       | 3,9    | 99     | (2   | 2% c | of all | cases)     |
| Other                         | 17,692       |               | 9%    |                | 757   |                | 11%          |        | 62              |        | 7%      |       |       |       |       |        |       |        |        |      |      |        |            |
| Hispanic                      | 10,528       |               | 5%    | ,              | L35   |                | 7%           |        | 11              |        | 4%      |       |       |       |       |        |       |        |        |      |      |        |            |
| Non-Hispanic                  | 4,135        |               | 2%    | 5              | 525   |                | 3%           |        | )4              |        | 3%      |       |       |       |       |        |       |        |        |      |      |        |            |
| Unknown ethnicity             | 3,029        |               | 1%    |                | 97    |                | 1%           |        | _7              |        | 0%      |       |       |       |       |        |       |        |        |      |      |        |            |
| Unknown race                  | 71,086       |               | 35%   |                | 178   |                | 3%           |        | 35              |        | 4%      |       |       |       |       |        |       |        |        |      |      |        |            |
| Hispanic                      | 4,673        |               | 2%    | -              | L08   |                | 1%           |        | 17              |        | 0%      |       |       |       |       |        |       |        |        |      |      |        |            |
| Non-Hispanic                  | 1,400        |               | 1%    |                | 39    |                | 0%           |        | 10              |        | 0%      |       |       |       |       |        |       |        |        |      |      |        |            |
| Unknown ethnicity             | 65,013       |               | 32%   | 3              | 331   |                | 2%           |        | 8               |        | 3%      |       |       |       |       |        |       |        |        |      |      |        |            |
| Total                         | 203,376      |               |       | 16,0           | )45   |                |              | 3,77   | '8              |        |         |       |       |       |       |        |       |        |        |      |      |        |            |

Hospitalization counts include anyone who was hospitalized at some point during their illness. It does not reflect the number of people currently hospitalized.

Other race includes any person with a race of American Indian/Alaskan native, Asian, native Hawaiian/Pacific Islander, or other.