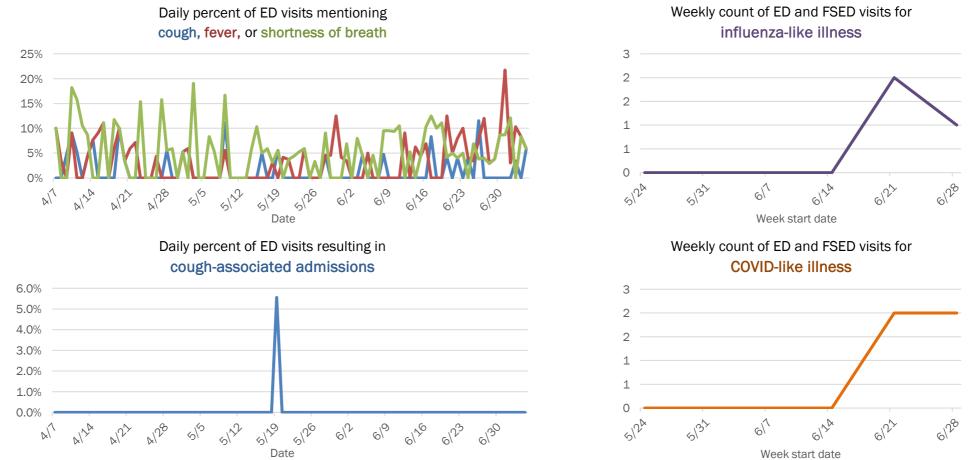

#### Emergency department (ED) and freestanding ED (FSED) chief complaint and admission data for Florida County