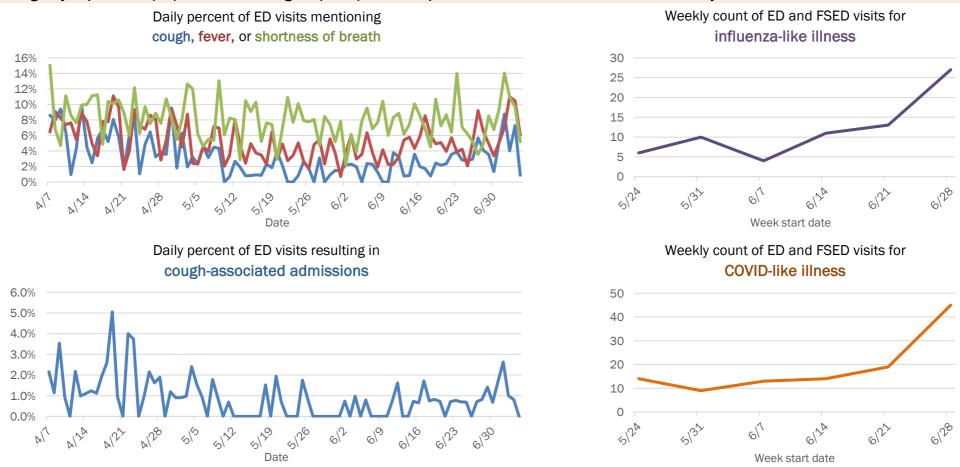

#### Emergency department (ED) and freestanding ED (FSED) chief complaint and admission data for Baker County

The Electronic Surveillance System for the Early Notification of Community-Based Epidemics (ESSENCE-FL) includes chief complaint data from 211 of 212 Florida EDs and 77 of 80 Florida FSEDs. Data are transmitted electronically to ESSENCE-FL daily or hourly.