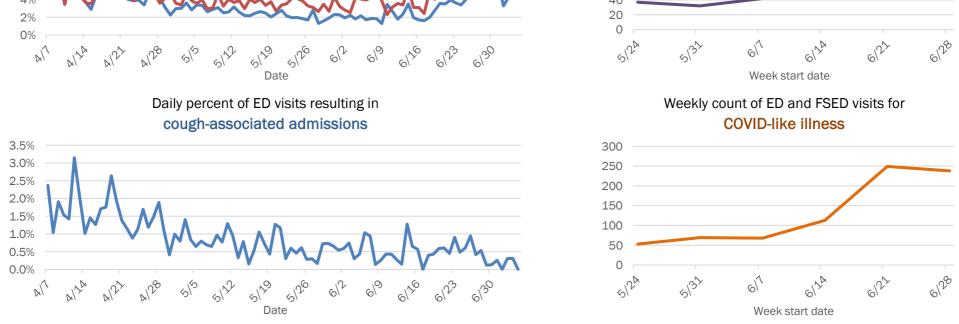

#### Emergency department (ED) and freestanding ED (FSED) chief complaint and admission data for Florida County

## **COVID-19: summary for Alachua County**

Data through Jul 5, 2020 verified as of Jul 6, 2020 at 09:25 AM

Data in this report are provisional and subject to change.

Hospitalization counts include anyone who was hospitalized at some point during their illness. It does not reflect the number of people currently hospitalized.