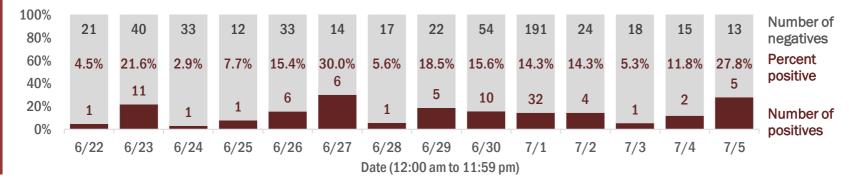

### Number and percent of positive labs

These counts include the number of people for whom the department received PCR or antigen laboratory results by day. This percent is the number of people who test positive for the first time divided by all the people tested that day, excluding people who have previously tested positive.

| 100% | 32 455 | 29,185 | 50,824 | 59,448 | 66,136 | 60,839       | 34 556    | 35 559   | 37 213   | 56,266 | 54 465 | 69,996 | 56,816 | 36 339 | Number of           |
|------|--------|--------|--------|--------|--------|--------------|-----------|----------|----------|--------|--------|--------|--------|--------|---------------------|
| 80%  | 52,455 | 23,103 | 50,024 | 55,440 | 00,130 | 00,000       | 34,330    | 33,333   | 57,215   | 50,200 | 34,403 | 05,550 | 50,010 | 30,333 | negatives           |
| 60%  | 10.5%  | 15.8%  | 9.0%   | 13.0%  | 12.7%  | <b>12.1%</b> | 13.5%     | 14.6%    | 15.0%    | 14.5%  | 14.8%  | 14.0%  | 15.0%  | 14.8%  | Percent<br>positive |
| 40%  |        | E 404  |        |        |        |              |           |          |          |        |        |        | 0.007  |        | positive            |
| 20%  | 3,827  | 5,484  | 5,019  | 8,876  | 9,579  | 8,390        | 5,397     | 6,055    | 6,586    | 9,515  | 9,448  | 11,436 | 9,997  | 6,327  | Number of           |
| 0%   |        |        |        |        |        |              |           |          |          |        |        |        |        |        | positives           |
|      | 6/22   | 6/23   | 6/24   | 6/25   | 6/26   | 6/27         | 6/28      | 6/29     | 6/30     | 7/1    | 7/2    | 7/3    | 7/4    | 7/5    | •                   |
|      |        |        |        |        |        |              | Date (12: | 00 am to | 11:59 pn | n)     |        |        |        |        |                     |