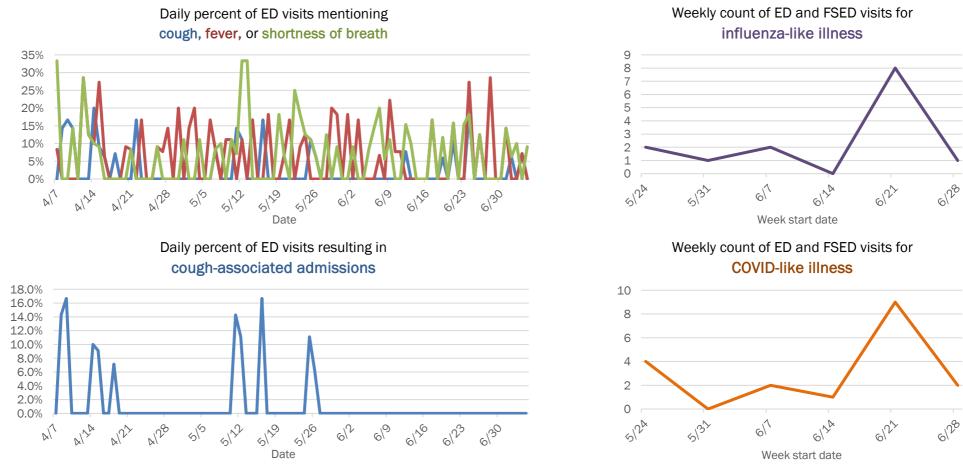

### Emergency department (ED) and freestanding ED (FSED) chief complaint and admission data for Alachua County