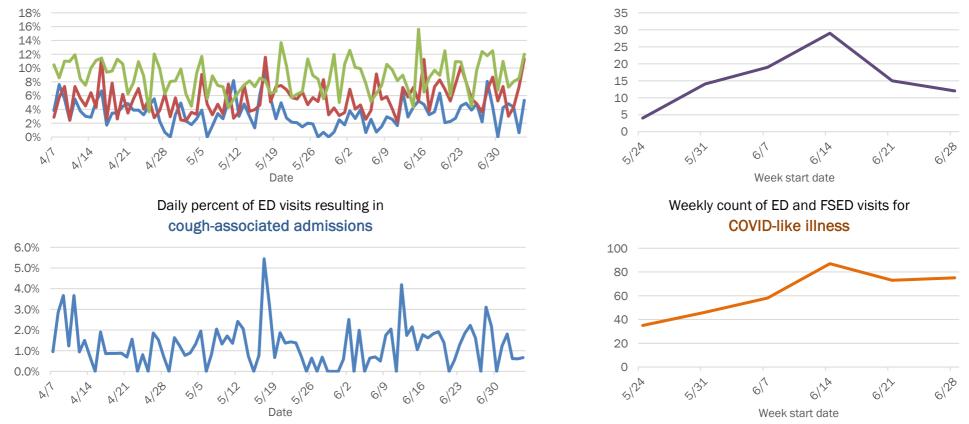

#### Emergency department (ED) and freestanding ED (FSED) chief complaint and admission data for Baker County

The Electronic Surveillance System for the Early Notification of Community-Based Epidemics (ESSENCE-FL) includes chief complaint data from 211 of 212 Florida EDs and 77 of 80 Florida FSEDs. Data are transmitted electronically to ESSENCE-FL daily or hourly.