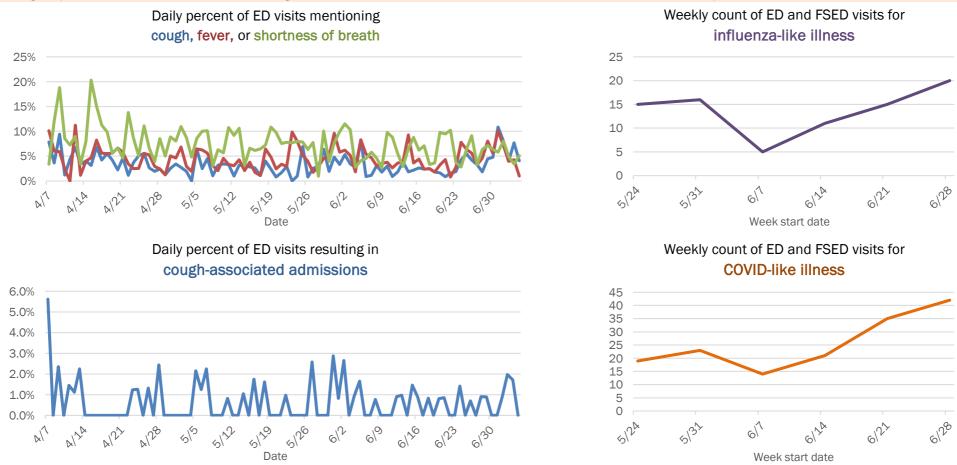

### Emergency department (ED) and freestanding ED (FSED) chief complaint and admission data for Alachua County