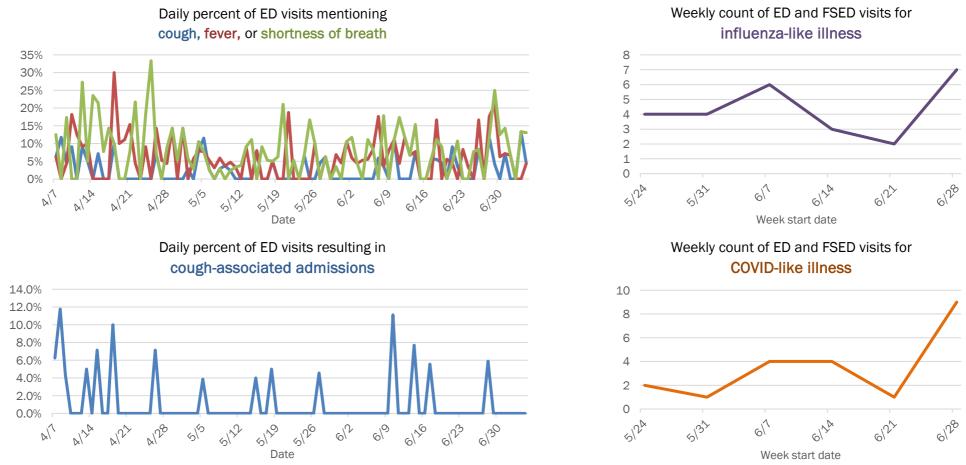

#### Emergency department (ED) and freestanding ED (FSED) chief complaint and admission data for Florida County