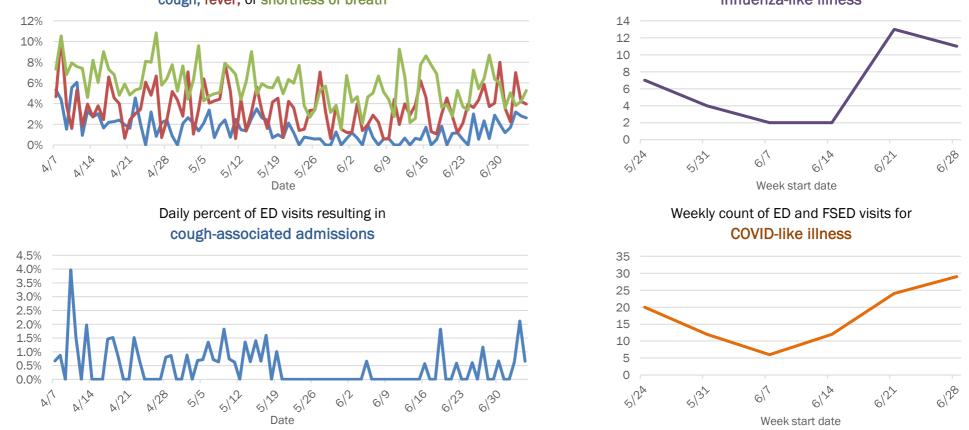

#### Emergency department (ED) and freestanding ED (FSED) chief complaint and admission data for Baker County

The Electronic Surveillance System for the Early Notification of Community-Based Epidemics (ESSENCE-FL) includes chief complaint data from 211 of 212 Florida EDs and 77 of 80 Florida FSEDs. Data are transmitted electronically to ESSENCE-FL daily or hourly.