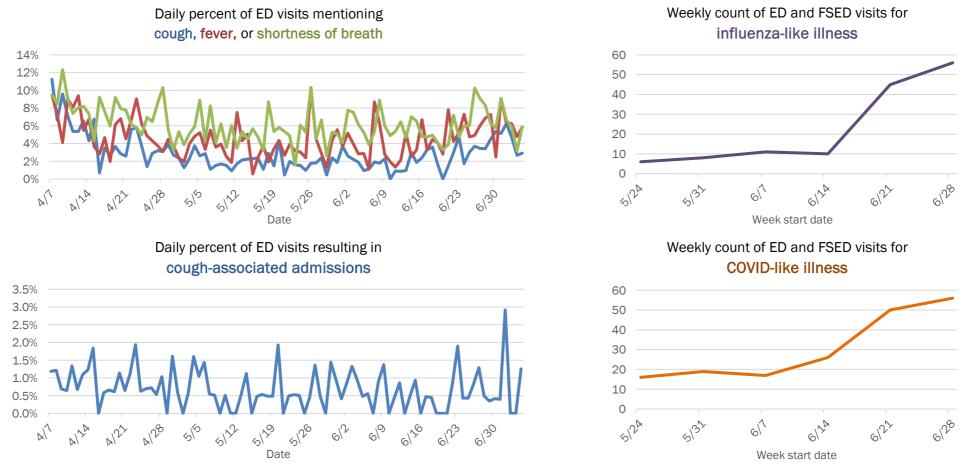

#### Emergency department (ED) and freestanding ED (FSED) chief complaint and admission data for Florida County