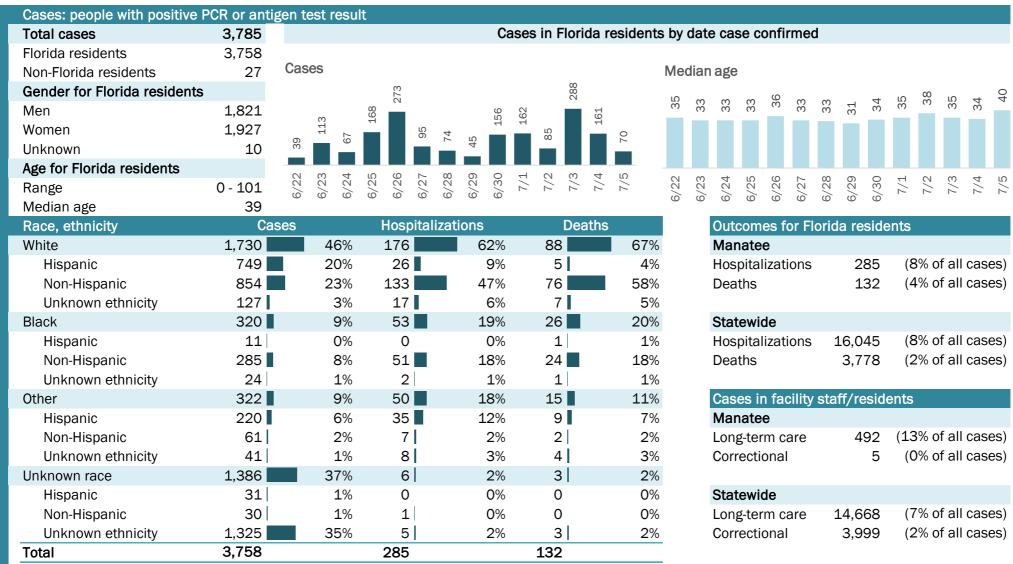

## **COVID-19: summary for Alachua County**

Data through Jul 5, 2020 verified as of Jul 6, 2020 at 09:25 AM

Data in this report are provisional and subject to change.

Hospitalization counts include anyone who was hospitalized at some point during their illness. It does not reflect the number of people currently hospitalized.

Other race includes any person with a race of American Indian/Alaskan native, Asian, native Hawaiian/Pacific Islander, or other.