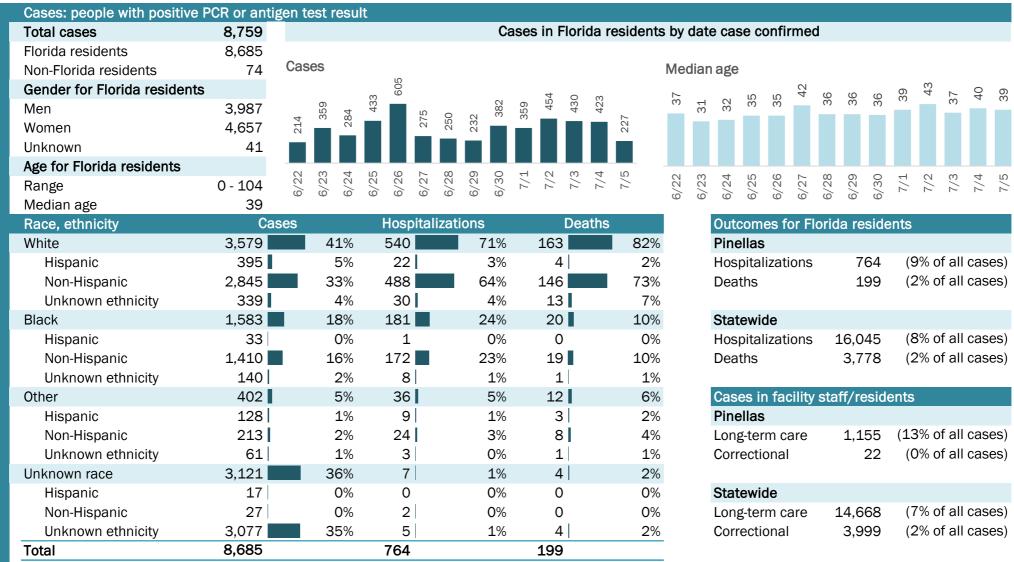

# **COVID-19: summary for Florida**

Data through Jul 5, 2020 verified as of Jul 6, 2020 at 09:25 AM

Data in this report are provisional and subject to change.

| Cases: people with positive F | PCR or antig | gen test r    | esult |                |       |                |              |        |                 |        |         |       |       |       |       |        |       |        |        |      |      |        |            |
|-------------------------------|--------------|---------------|-------|----------------|-------|----------------|--------------|--------|-----------------|--------|---------|-------|-------|-------|-------|--------|-------|--------|--------|------|------|--------|------------|
| Total cases                   | 206,447      |               |       |                |       |                | Cas          | ses in | Florid          | a resi | dents d | y dat | te ca | se co | onfii | rmed   | b     |        |        |      |      |        |            |
| Florida residents             | 203,376      | -             |       |                |       |                |              |        |                 |        |         |       |       |       |       |        |       |        |        |      |      |        |            |
| Non-Florida residents         | 3,071        | Cases         |       |                |       |                |              |        | 30              |        |         |       | n age |       |       |        | •     | •      |        | •    | •    |        |            |
| Gender for Florida residents  |              |               |       | 8,876<br>9,579 | 06    |                | 586<br>9.515 | 9,448  | 11,436<br>9.997 |        | 35      | 33    | 33    | 34    | 34    | 36     | 37    | 37     | 36     | 37   | 37   | 35     | 36<br>38   |
| Men                           | 100,036      | ,827<br>5,484 | 5,019 | α, ό           | 8,390 | 5,397<br>6,055 | 6,586        | ଁଁଁ    | <u>ත</u>        | 6,327  |         |       |       |       |       |        |       |        |        |      |      |        |            |
| Women                         | 102,441      | 3,827<br>5,48 | 2,0   |                |       | ີ<br>ເດີຍ<br>ເ |              |        |                 | ٥<br>ا |         |       |       |       |       |        |       |        |        |      |      |        |            |
| Unknown                       | 899          |               |       |                |       |                |              |        |                 |        |         |       |       |       |       |        |       |        |        |      |      |        |            |
| Age for Florida residents     |              | 0 0           | 4     | പര             |       | 00 O           | - 0          |        | ω 4             | . го   |         |       | -+    | 10    | (0)   | •      | ~     |        | $\sim$ | _    |      | ~      | + 10       |
| Range                         | 0 - 108      | 6/22<br>6/23  | 6/24  | 6/25<br>6/26   | 6/27  | 6/28<br>6/29   | 6/30<br>7/1  | 7/2    | 7/3             | 1/15   | 6/22    | 6/23  | 6/24  | 6/25  | 6/26  | 6/27   | 6/28  | 6/29   | 6/30   | 7/1  | 7/2  | 7/3    | 7/5<br>7/5 |
| Median age                    | 39           |               | -     |                |       |                | _            |        |                 |        |         | 0     | 0     | 0     | 0     | 0      | 0     | 0      | 0      |      |      |        |            |
| Race, ethnicity               | Ca           | ses           |       |                | -     | lizatio        | ns           |        | Dea             | ths    |         |       | Out   | tcom  | les f | for F  | loric | da re  | side   | ents |      |        |            |
| White                         | 83,320       |               | 41%   | 9,5            | 578   |                | 60%          | 2,59   |                 |        | 69%     |       | Flo   | rida  |       |        |       |        |        |      |      |        |            |
| Hispanic                      | 39,089       |               | 19%   | ,              | L12   |                | 26%          | 79     | 94              |        | 21%     |       | Hos   | spita | lizat | tions  |       | 16,0   | 45     | •    |      |        | cases)     |
| Non-Hispanic                  | 37,112       |               | 18%   | ,              | L92   |                | 32%          | 1,69   | -               |        | 45%     |       | Dea   | aths  |       |        |       | 3,7    | 78     | (2   | 2% c | of all | cases)     |
| Unknown ethnicity             | 7,119        | -             | 4%    |                | 274   |                | 2%           |        | )7              |        | 3%      |       |       |       |       |        |       |        |        |      |      |        |            |
| Black                         | 31,278       |               | 15%   |                | 232   |                | 26%          |        | 37              |        | 21%     |       | Cas   | ses i | n fa  | cility | / sta | aff/re | eside  | ents | ;    |        |            |
| Hispanic                      | 1,534        |               | 1%    |                | 212   |                | 1%           |        | 25              |        | 1%      |       | Flo   | rida  |       |        |       |        |        |      |      |        |            |
| Non-Hispanic                  | 26,511       |               | 13%   | ,              | 917   |                | 24%          |        | 37              |        | 20%     |       | Lor   | ng-te | rm c  | are    |       | 14,6   | 68     | •    |      |        | cases)     |
| Unknown ethnicity             | 3,233        |               | 2%    |                | L03   |                | 1%           |        | 25              |        | 1%      |       | Cor   | recti | ona   | I      |       | 3,9    | 99     | (2   | 2% c | of all | cases)     |
| Other                         | 17,692       |               | 9%    |                | 757   |                | 11%          |        | 62              |        | 7%      |       |       |       |       |        |       |        |        |      |      |        |            |
| Hispanic                      | 10,528       |               | 5%    | ,              | L35   |                | 7%           |        | 11              |        | 4%      |       |       |       |       |        |       |        |        |      |      |        |            |
| Non-Hispanic                  | 4,135        |               | 2%    | 5              | 525   |                | 3%           |        | )4              |        | 3%      |       |       |       |       |        |       |        |        |      |      |        |            |
| Unknown ethnicity             | 3,029        |               | 1%    |                | 97    |                | 1%           |        | _7              |        | 0%      |       |       |       |       |        |       |        |        |      |      |        |            |
| Unknown race                  | 71,086       |               | 35%   |                | 178   |                | 3%           |        | 35              |        | 4%      |       |       |       |       |        |       |        |        |      |      |        |            |
| Hispanic                      | 4,673        |               | 2%    | -              | L08   |                | 1%           |        | 17              |        | 0%      |       |       |       |       |        |       |        |        |      |      |        |            |
| Non-Hispanic                  | 1,400        |               | 1%    |                | 39    |                | 0%           |        | 10              |        | 0%      |       |       |       |       |        |       |        |        |      |      |        |            |
| Unknown ethnicity             | 65,013       |               | 32%   | 3              | 331   |                | 2%           |        | 8               |        | 3%      |       |       |       |       |        |       |        |        |      |      |        |            |
| Total                         | 203,376      |               |       | 16,0           | )45   |                |              | 3,77   | '8              |        |         |       |       |       |       |        |       |        |        |      |      |        |            |

Hospitalization counts include anyone who was hospitalized at some point during their illness. It does not reflect the number of people currently hospitalized.

Other race includes any person with a race of American Indian/Alaskan native, Asian, native Hawaiian/Pacific Islander, or other.