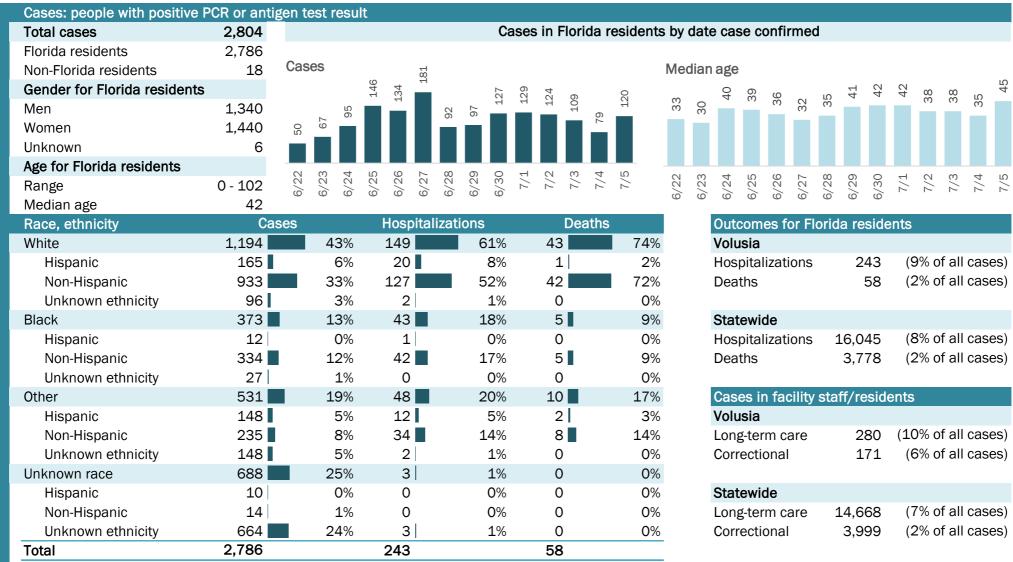

# **COVID-19: summary for Florida**

Data through Jul 5, 2020 verified as of Jul 6, 2020 at 09:25 AM

Data in this report are provisional and subject to change.

| Cases: people with positive F | PCR or antig | gen test r    | esult |                |       |                |              |        |                 |        |         |       |       |       |       |        |       |        |        |      |      |        |            |
|-------------------------------|--------------|---------------|-------|----------------|-------|----------------|--------------|--------|-----------------|--------|---------|-------|-------|-------|-------|--------|-------|--------|--------|------|------|--------|------------|
| Total cases                   | 206,447      |               |       |                |       |                | Cas          | ses in | Florid          | a resi | dents d | y dat | te ca | se co | onfii | rmed   | b     |        |        |      |      |        |            |
| Florida residents             | 203,376      | -             |       |                |       |                |              |        |                 |        |         |       |       |       |       |        |       |        |        |      |      |        |            |
| Non-Florida residents         | 3,071        | Cases         |       |                |       |                |              |        | 30              |        |         |       | n age |       |       |        | •     | •      |        | •    | •    |        |            |
| Gender for Florida residents  |              |               |       | 8,876<br>9,579 | 06    |                | 586<br>9.515 | 9,448  | 11,436<br>9.997 |        | 35      | 33    | 33    | 34    | 34    | 36     | 37    | 37     | 36     | 37   | 37   | 35     | 36<br>38   |
| Men                           | 100,036      | ,827<br>5,484 | 5,019 | α, ό           | 8,390 | 5,397<br>6,055 | 6,586        | ଁଁଁ    | <u>ත</u>        | 6,327  |         |       |       |       |       |        |       |        |        |      |      |        |            |
| Women                         | 102,441      | 3,827<br>5,48 | 2,0   |                |       | ີ<br>ເດີຍ<br>ເ |              |        |                 | ٥<br>ا |         |       |       |       |       |        |       |        |        |      |      |        |            |
| Unknown                       | 899          |               |       |                |       |                |              |        |                 |        |         |       |       |       |       |        |       |        |        |      |      |        |            |
| Age for Florida residents     |              | 0 0           | 4     | പര             |       | 00 O           | - 0          |        | ω 4             | . го   |         |       | -+    | 10    | (0)   | •      | ~     |        | $\sim$ | _    |      | ~      | + 10       |
| Range                         | 0 - 108      | 6/22<br>6/23  | 6/24  | 6/25<br>6/26   | 6/27  | 6/28<br>6/29   | 6/30<br>7/1  | 7/2    | 7/3             | 1/15   | 6/22    | 6/23  | 6/24  | 6/25  | 6/26  | 6/27   | 6/28  | 6/29   | 6/30   | 7/1  | 7/2  | 7/3    | 7/5<br>7/5 |
| Median age                    | 39           |               | -     |                |       |                | _            |        |                 |        |         | 0     | 0     | 0     | 0     | 0      | 0     | 0      | 0      |      |      |        |            |
| Race, ethnicity               | Ca           | ses           |       |                | -     | lizatio        | ns           |        | Dea             | ths    |         |       | Out   | tcom  | les f | for F  | loric | da re  | side   | ents |      |        |            |
| White                         | 83,320       |               | 41%   | 9,5            | 578   |                | 60%          | 2,59   |                 |        | 69%     |       | Flo   | rida  |       |        |       |        |        |      |      |        |            |
| Hispanic                      | 39,089       |               | 19%   | ,              | L12   |                | 26%          | 79     | 94              |        | 21%     |       | Hos   | spita | lizat | tions  |       | 16,0   | 45     | •    |      |        | cases)     |
| Non-Hispanic                  | 37,112       |               | 18%   | ,              | L92   |                | 32%          | 1,69   | -               |        | 45%     |       | Dea   | aths  |       |        |       | 3,7    | 78     | (2   | 2% c | of all | cases)     |
| Unknown ethnicity             | 7,119        | -             | 4%    |                | 274   |                | 2%           |        | )7              |        | 3%      |       |       |       |       |        |       |        |        |      |      |        |            |
| Black                         | 31,278       |               | 15%   |                | 232   |                | 26%          |        | 37              |        | 21%     |       | Cas   | ses i | n fa  | cility | / sta | aff/re | eside  | ents | ;    |        |            |
| Hispanic                      | 1,534        |               | 1%    |                | 212   |                | 1%           |        | 25              |        | 1%      |       | Flo   | rida  |       |        |       |        |        |      |      |        |            |
| Non-Hispanic                  | 26,511       |               | 13%   | ,              | 917   |                | 24%          |        | 37              |        | 20%     |       | Lor   | ng-te | rm c  | are    |       | 14,6   | 68     | •    |      |        | cases)     |
| Unknown ethnicity             | 3,233        |               | 2%    |                | L03   |                | 1%           |        | 25              |        | 1%      |       | Cor   | recti | ona   | I      |       | 3,9    | 99     | (2   | 2% c | of all | cases)     |
| Other                         | 17,692       |               | 9%    |                | 757   |                | 11%          |        | 62              |        | 7%      |       |       |       |       |        |       |        |        |      |      |        |            |
| Hispanic                      | 10,528       |               | 5%    | ,              | L35   |                | 7%           |        | 11              |        | 4%      |       |       |       |       |        |       |        |        |      |      |        |            |
| Non-Hispanic                  | 4,135        |               | 2%    | 5              | 525   |                | 3%           |        | )4              |        | 3%      |       |       |       |       |        |       |        |        |      |      |        |            |
| Unknown ethnicity             | 3,029        |               | 1%    |                | 97    |                | 1%           |        | _7              |        | 0%      |       |       |       |       |        |       |        |        |      |      |        |            |
| Unknown race                  | 71,086       |               | 35%   |                | 178   |                | 3%           |        | 35              |        | 4%      |       |       |       |       |        |       |        |        |      |      |        |            |
| Hispanic                      | 4,673        |               | 2%    | -              | L08   |                | 1%           |        | 17              |        | 0%      |       |       |       |       |        |       |        |        |      |      |        |            |
| Non-Hispanic                  | 1,400        |               | 1%    |                | 39    |                | 0%           |        | 10              |        | 0%      |       |       |       |       |        |       |        |        |      |      |        |            |
| Unknown ethnicity             | 65,013       |               | 32%   | 3              | 331   |                | 2%           |        | 8               |        | 3%      |       |       |       |       |        |       |        |        |      |      |        |            |
| Total                         | 203,376      |               |       | 16,0           | )45   |                |              | 3,77   | '8              |        |         |       |       |       |       |        |       |        |        |      |      |        |            |