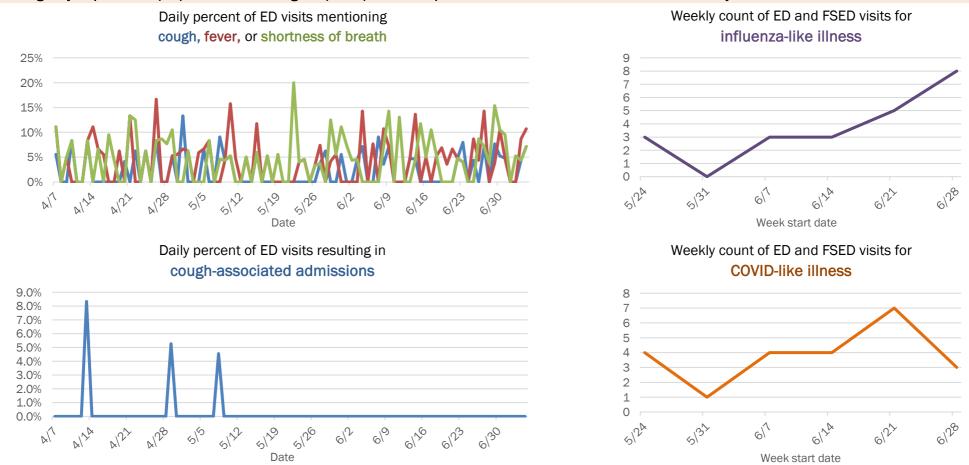

#### Emergency department (ED) and freestanding ED (FSED) chief complaint and admission data for Florida County