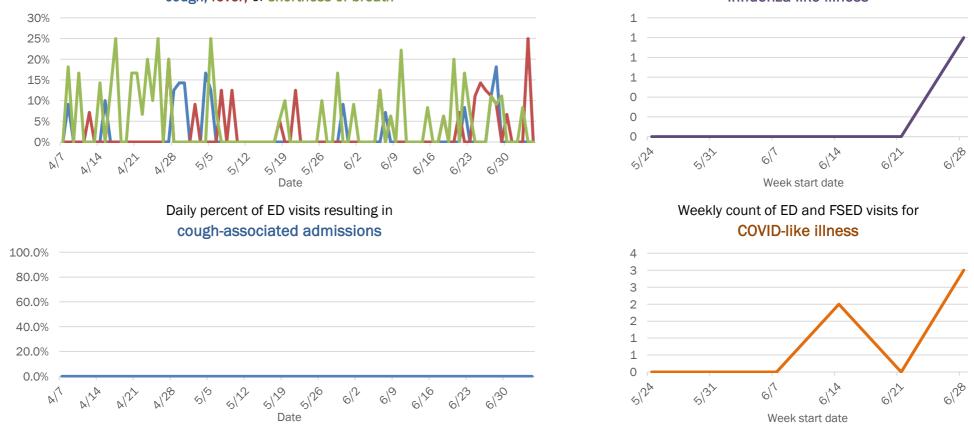

#### Emergency department (ED) and freestanding ED (FSED) chief complaint and admission data for Florida County