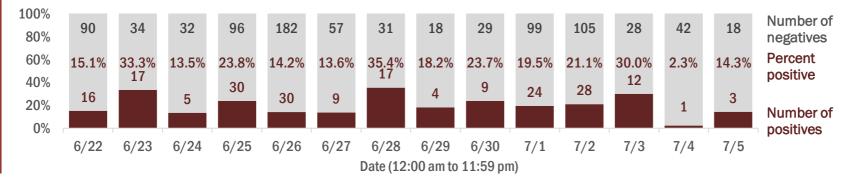

### Number and percent of positive labs

These counts include the number of people for whom the department received PCR or antigen laboratory results by day. This percent is the number of people who test positive for the first time divided by all the people tested that day, excluding people who have previously tested positive.

| 100% | 32 455 | 29,185 | 50,824 | 59,448 | 66,136 | 60,839       | 34 556    | 35 559   | 37 213   | 56,266 | 54 465 | 69,996 | 56,816 | 36 339 | Number of           |
|------|--------|--------|--------|--------|--------|--------------|-----------|----------|----------|--------|--------|--------|--------|--------|---------------------|
| 80%  | 52,455 | 23,103 | 50,024 | 55,440 | 00,130 | 00,000       | 34,330    | 33,333   | 57,215   | 50,200 | 34,403 | 05,550 | 50,010 | 30,333 | negatives           |
| 60%  | 10.5%  | 15.8%  | 9.0%   | 13.0%  | 12.7%  | <b>12.1%</b> | 13.5%     | 14.6%    | 15.0%    | 14.5%  | 14.8%  | 14.0%  | 15.0%  | 14.8%  | Percent<br>positive |
| 40%  |        | E 404  |        |        |        |              |           |          |          |        |        |        | 0.007  |        | positive            |
| 20%  | 3,827  | 5,484  | 5,019  | 8,876  | 9,579  | 8,390        | 5,397     | 6,055    | 6,586    | 9,515  | 9,448  | 11,436 | 9,997  | 6,327  | Number of           |
| 0%   |        |        |        |        |        |              |           |          |          |        |        |        |        |        | positives           |
|      | 6/22   | 6/23   | 6/24   | 6/25   | 6/26   | 6/27         | 6/28      | 6/29     | 6/30     | 7/1    | 7/2    | 7/3    | 7/4    | 7/5    | •                   |
|      |        |        |        |        |        |              | Date (12: | 00 am to | 11:59 pn | n)     |        |        |        |        |                     |