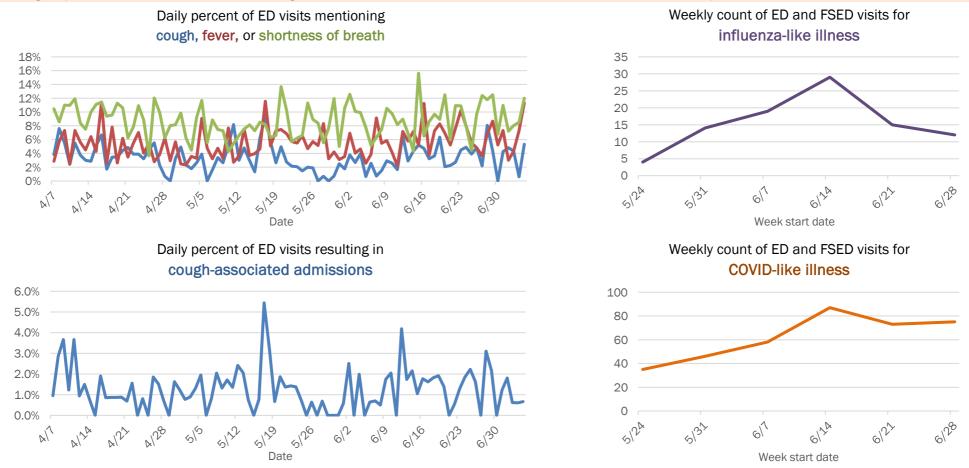

### Emergency department (ED) and freestanding ED (FSED) chief complaint and admission data for Alachua County