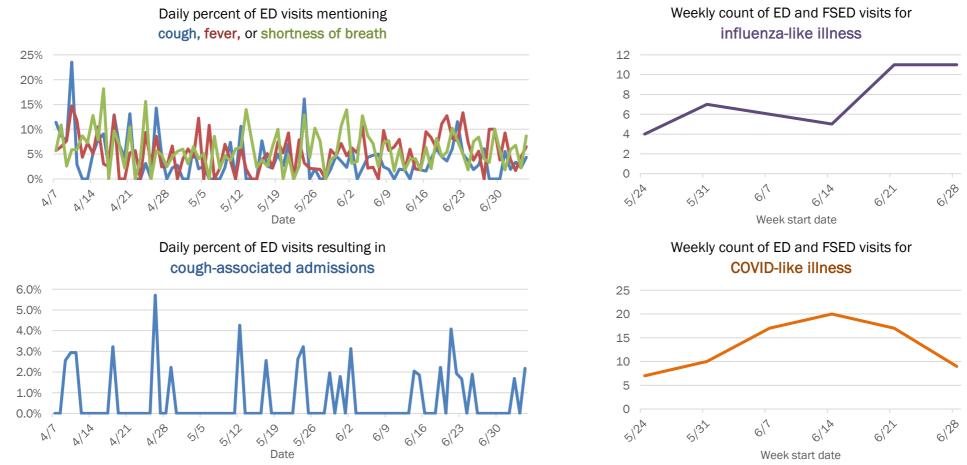

#### Emergency department (ED) and freestanding ED (FSED) chief complaint and admission data for Florida County