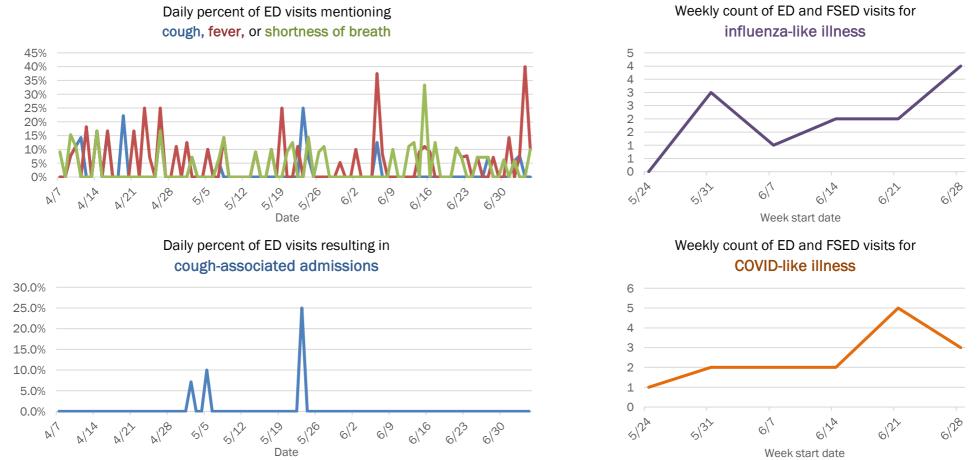

#### Emergency department (ED) and freestanding ED (FSED) chief complaint and admission data for Baker County

The Electronic Surveillance System for the Early Notification of Community-Based Epidemics (ESSENCE-FL) includes chief complaint data from 211 of 212 Florida EDs and 77 of 80 Florida FSEDs. Data are transmitted electronically to ESSENCE-FL daily or hourly.