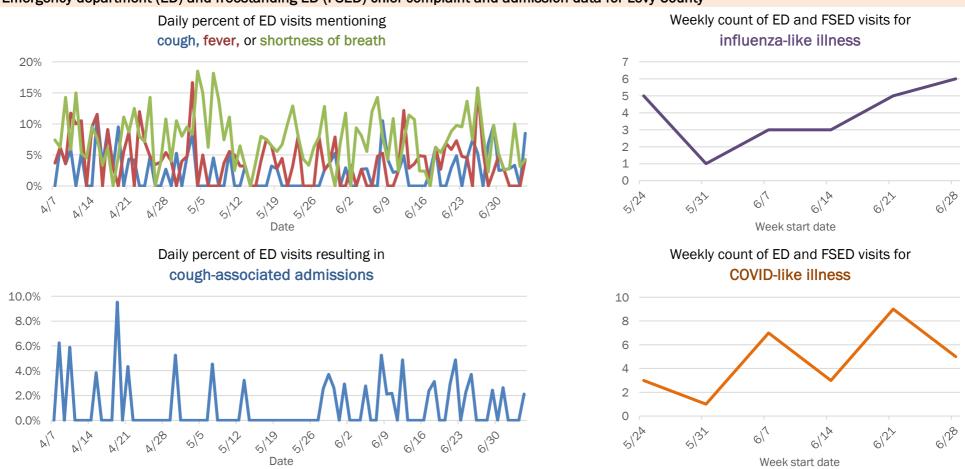

#### Emergency department (ED) and freestanding ED (FSED) chief complaint and admission data for Baker County

The Electronic Surveillance System for the Early Notification of Community-Based Epidemics (ESSENCE-FL) includes chief complaint data from 211 of 212 Florida EDs and 77 of 80 Florida FSEDs. Data are transmitted electronically to ESSENCE-FL daily or hourly.