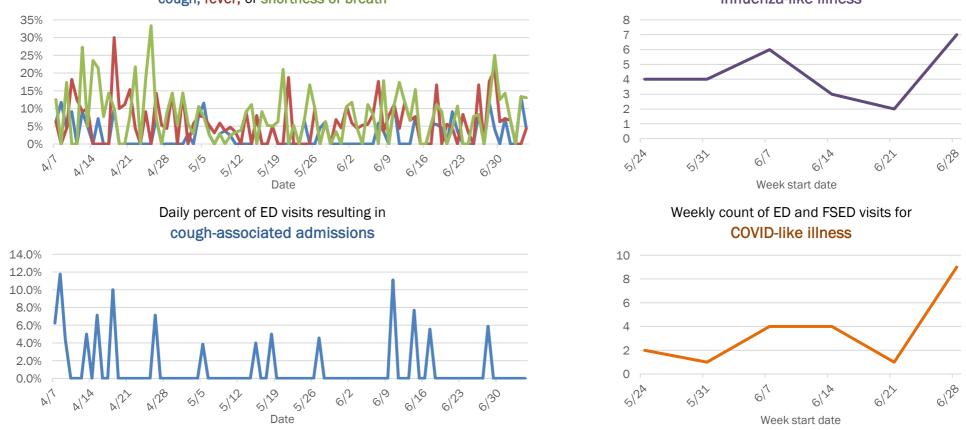

### Emergency department (ED) and freestanding ED (FSED) chief complaint and admission data for Alachua County