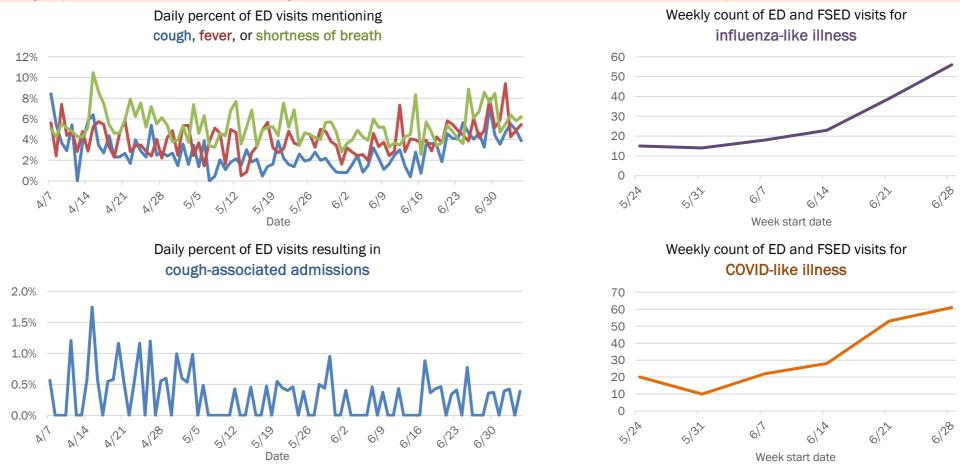

#### Emergency department (ED) and freestanding ED (FSED) chief complaint and admission data for Florida County