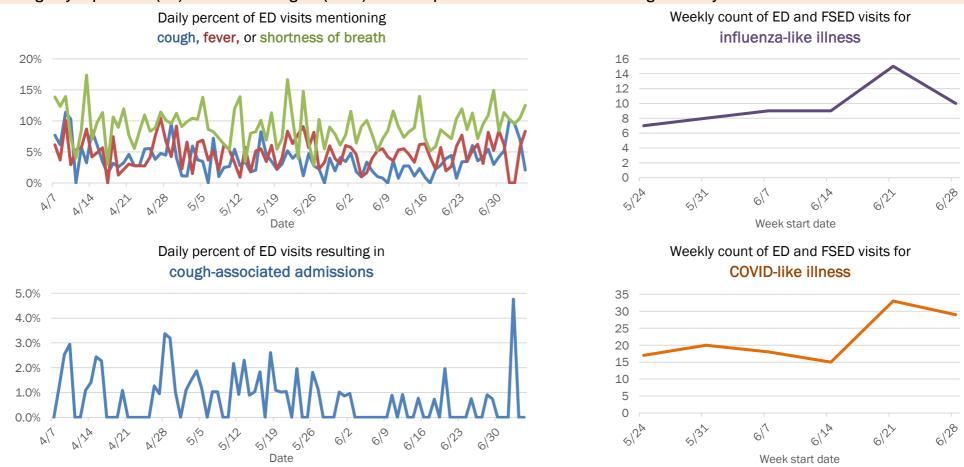

### Emergency department (ED) and freestanding ED (FSED) chief complaint and admission data for Alachua County