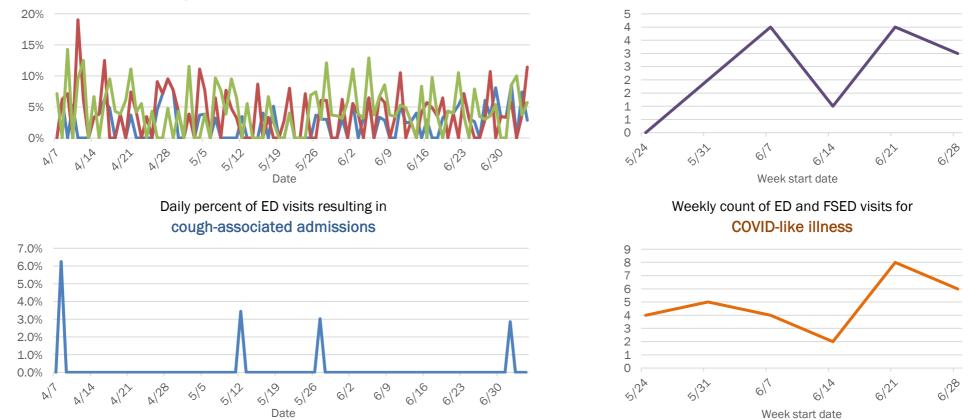

#### Emergency department (ED) and freestanding ED (FSED) chief complaint and admission data for Florida County