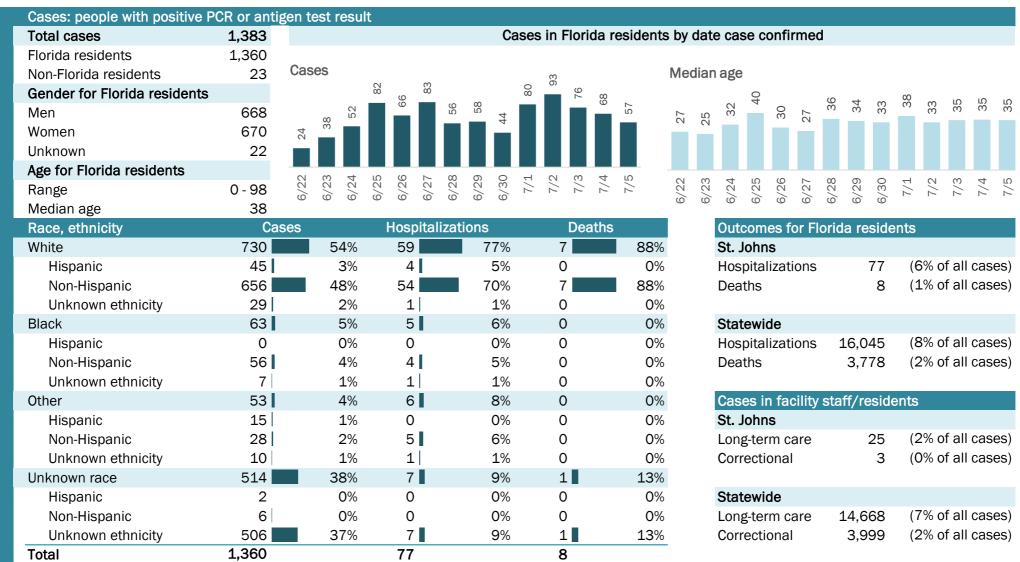

# **COVID-19: summary for Florida**

Data through Jul 5, 2020 verified as of Jul 6, 2020 at 09:25 AM

Data in this report are provisional and subject to change.

| Cases: people with positive F | PCR or antig | gen test r    | esult |                |       |                |              |        |                 |        |         |       |       |       |       |        |       |        |        |      |      |        |            |
|-------------------------------|--------------|---------------|-------|----------------|-------|----------------|--------------|--------|-----------------|--------|---------|-------|-------|-------|-------|--------|-------|--------|--------|------|------|--------|------------|
| Total cases                   | 206,447      |               |       |                |       |                | Cas          | ses in | Florid          | a resi | dents d | y dat | te ca | se co | onfii | rmed   | b     |        |        |      |      |        |            |
| Florida residents             | 203,376      | -             |       |                |       |                |              |        |                 |        |         |       |       |       |       |        |       |        |        |      |      |        |            |
| Non-Florida residents         | 3,071        | Cases         |       |                |       |                |              |        | 30              |        |         |       | n age |       |       |        | •     | •      |        | •    | •    |        |            |
| Gender for Florida residents  |              |               |       | 8,876<br>9,579 | 06    |                | 586<br>9.515 | 9,448  | 11,436<br>9.997 |        | 35      | 33    | 33    | 34    | 34    | 36     | 37    | 37     | 36     | 37   | 37   | 35     | 36<br>38   |
| Men                           | 100,036      | ,827<br>5,484 | 5,019 | α, ό           | 8,390 | 5,397<br>6,055 | 6,586        | ଁଁଁ    | <u>ත</u>        | 6,327  |         |       |       |       |       |        |       |        |        |      |      |        |            |
| Women                         | 102,441      | 3,827<br>5,48 | 2,0   |                |       | ີ<br>ເດີຍ<br>ເ |              |        |                 | ٥<br>ا |         |       |       |       |       |        |       |        |        |      |      |        |            |
| Unknown                       | 899          |               |       |                |       |                |              |        |                 |        |         |       |       |       |       |        |       |        |        |      |      |        |            |
| Age for Florida residents     |              | 0 0           | 4     | പര             |       | 00 O           | - 0          |        | ω 4             | . го   |         |       | -+    | 10    | (0)   | •      | ~     |        | $\sim$ | _    |      | ~      | + 10       |
| Range                         | 0 - 108      | 6/22<br>6/23  | 6/24  | 6/25<br>6/26   | 6/27  | 6/28<br>6/29   | 6/30<br>7/1  | 7/2    | 7/3             | 1/15   | 6/22    | 6/23  | 6/24  | 6/25  | 6/26  | 6/27   | 6/28  | 6/29   | 6/30   | 7/1  | 7/2  | 7/3    | 7/5<br>7/5 |
| Median age                    | 39           |               | -     |                |       |                | _            |        |                 |        |         | 0     | 0     | 0     | 0     | 0      | 0     | 0      | 0      |      |      |        |            |
| Race, ethnicity               | Ca           | ses           |       |                | -     | lizatio        | ns           |        | Dea             | ths    |         |       | Out   | tcom  | les f | for F  | loric | da re  | side   | ents |      |        |            |
| White                         | 83,320       |               | 41%   | 9,5            | 578   |                | 60%          | 2,59   |                 |        | 69%     |       | Flo   | rida  |       |        |       |        |        |      |      |        |            |
| Hispanic                      | 39,089       |               | 19%   | ,              | L12   |                | 26%          | 79     | 94              |        | 21%     |       | Hos   | spita | lizat | tions  |       | 16,0   | 45     | •    |      |        | cases)     |
| Non-Hispanic                  | 37,112       |               | 18%   | ,              | L92   |                | 32%          | 1,69   | -               |        | 45%     |       | Dea   | aths  |       |        |       | 3,7    | 78     | (2   | 2% c | of all | cases)     |
| Unknown ethnicity             | 7,119        | -             | 4%    |                | 274   |                | 2%           |        | )7              |        | 3%      |       |       |       |       |        |       |        |        |      |      |        |            |
| Black                         | 31,278       |               | 15%   |                | 232   |                | 26%          |        | 37              |        | 21%     |       | Cas   | ses i | n fa  | cility | / sta | aff/re | eside  | ents | ;    |        |            |
| Hispanic                      | 1,534        |               | 1%    |                | 212   |                | 1%           |        | 25              |        | 1%      |       | Flo   | rida  |       |        |       |        |        |      |      |        |            |
| Non-Hispanic                  | 26,511       |               | 13%   | ,              | 917   |                | 24%          |        | 37              |        | 20%     |       | Lor   | ng-te | rm c  | are    |       | 14,6   | 68     | •    |      |        | cases)     |
| Unknown ethnicity             | 3,233        |               | 2%    |                | L03   |                | 1%           |        | 25              |        | 1%      |       | Cor   | recti | ona   | I      |       | 3,9    | 99     | (2   | 2% c | of all | cases)     |
| Other                         | 17,692       |               | 9%    |                | 757   |                | 11%          |        | 62              |        | 7%      |       |       |       |       |        |       |        |        |      |      |        |            |
| Hispanic                      | 10,528       |               | 5%    | ,              | L35   |                | 7%           |        | 11              |        | 4%      |       |       |       |       |        |       |        |        |      |      |        |            |
| Non-Hispanic                  | 4,135        |               | 2%    | 5              | 525   |                | 3%           |        | )4              |        | 3%      |       |       |       |       |        |       |        |        |      |      |        |            |
| Unknown ethnicity             | 3,029        |               | 1%    |                | 97    |                | 1%           |        | _7              |        | 0%      |       |       |       |       |        |       |        |        |      |      |        |            |
| Unknown race                  | 71,086       |               | 35%   |                | 178   |                | 3%           |        | 35              |        | 4%      |       |       |       |       |        |       |        |        |      |      |        |            |
| Hispanic                      | 4,673        |               | 2%    | -              | L08   |                | 1%           |        | 17              |        | 0%      |       |       |       |       |        |       |        |        |      |      |        |            |
| Non-Hispanic                  | 1,400        |               | 1%    |                | 39    |                | 0%           |        | 10              |        | 0%      |       |       |       |       |        |       |        |        |      |      |        |            |
| Unknown ethnicity             | 65,013       |               | 32%   | 3              | 331   |                | 2%           |        | 8               |        | 3%      |       |       |       |       |        |       |        |        |      |      |        |            |
| Total                         | 203,376      |               |       | 16,0           | )45   |                |              | 3,77   | '8              |        |         |       |       |       |       |        |       |        |        |      |      |        |            |

Hospitalization counts include anyone who was hospitalized at some point during their illness. It does not reflect the number of people currently hospitalized.

Other race includes any person with a race of American Indian/Alaskan native, Asian, native Hawaiian/Pacific Islander, or other.