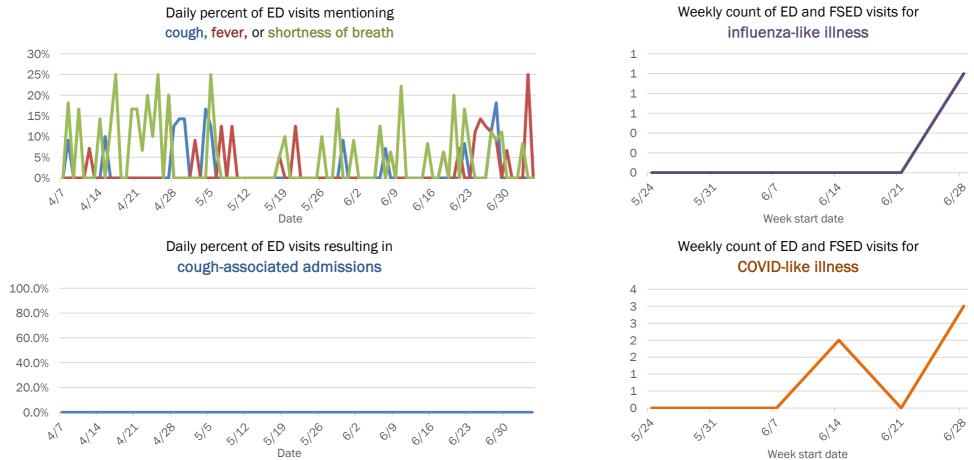

#### Emergency department (ED) and freestanding ED (FSED) chief complaint and admission data for Florida County