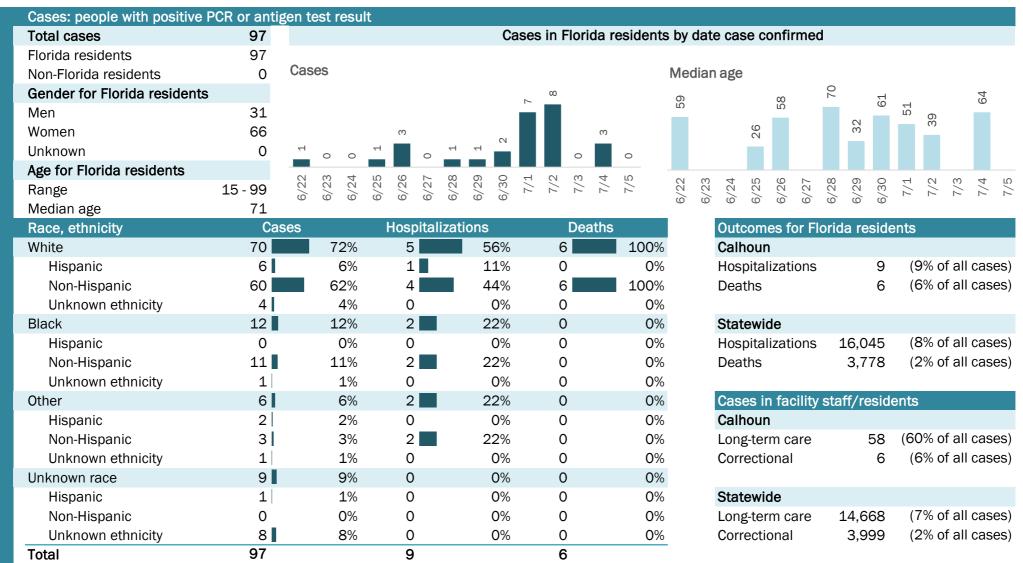

# **COVID-19: summary for Florida**

Data through Jul 5, 2020 verified as of Jul 6, 2020 at 09:25 AM

Data in this report are provisional and subject to change.

| Cases: people with positive F | PCR or antig | gen test r    | esult |                |       |                |              |        |                 |        |         |       |       |       |       |        |       |        |        |      |      |        |            |
|-------------------------------|--------------|---------------|-------|----------------|-------|----------------|--------------|--------|-----------------|--------|---------|-------|-------|-------|-------|--------|-------|--------|--------|------|------|--------|------------|
| Total cases                   | 206,447      |               |       |                |       |                | Cas          | ses in | Florid          | a resi | dents d | y dat | te ca | se co | onfii | rmed   | b     |        |        |      |      |        |            |
| Florida residents             | 203,376      | -             |       |                |       |                |              |        |                 |        |         |       |       |       |       |        |       |        |        |      |      |        |            |
| Non-Florida residents         | 3,071        | Cases         |       |                |       |                |              |        | 30              |        |         |       | n age |       |       |        | •     | •      |        | •    | •    |        |            |
| Gender for Florida residents  |              |               |       | 8,876<br>9,579 | 06    |                | 586<br>9.515 | 9,448  | 11,436<br>9.997 |        | 35      | 33    | 33    | 34    | 34    | 36     | 37    | 37     | 36     | 37   | 37   | 35     | 36<br>38   |
| Men                           | 100,036      | ,827<br>5,484 | 5,019 | α, ό           | 8,390 | 5,397<br>6,055 | 6,586        | ଁଁଁ    | <u>ත</u>        | 6,327  |         |       |       |       |       |        |       |        |        |      |      |        |            |
| Women                         | 102,441      | 3,827<br>5,48 | 2,0   |                |       | ີ<br>ເດີຍ<br>ເ |              |        |                 | ٥<br>ا |         |       |       |       |       |        |       |        |        |      |      |        |            |
| Unknown                       | 899          |               |       |                |       |                |              |        |                 |        |         |       |       |       |       |        |       |        |        |      |      |        |            |
| Age for Florida residents     |              | 0 0           | 4     | പര             |       | 00 O           | - 0          |        | ω 4             | . го   |         |       | -+    | 10    | (0)   | •      | ~     |        | $\sim$ | _    |      | ~      | + 10       |
| Range                         | 0 - 108      | 6/22<br>6/23  | 6/24  | 6/25<br>6/26   | 6/27  | 6/28<br>6/29   | 6/30<br>7/1  | 7/2    | 7/3             | 1/15   | 6/22    | 6/23  | 6/24  | 6/25  | 6/26  | 6/27   | 6/28  | 6/29   | 6/30   | 7/1  | 7/2  | 7/3    | 7/5<br>7/5 |
| Median age                    | 39           |               | -     |                |       |                | _            |        |                 |        |         | 0     | 0     | 0     | 0     | 0      | 0     | 0      | 0      |      |      |        |            |
| Race, ethnicity               | Ca           | ses           |       |                | -     | lizatio        | ns           |        | Dea             | ths    |         |       | Out   | tcom  | les f | for F  | loric | da re  | side   | ents |      |        |            |
| White                         | 83,320       |               | 41%   | 9,5            | 578   |                | 60%          | 2,59   |                 |        | 69%     |       | Flo   | rida  |       |        |       |        |        |      |      |        |            |
| Hispanic                      | 39,089       |               | 19%   | ,              | L12   |                | 26%          | 79     | 94              |        | 21%     |       | Hos   | spita | lizat | tions  |       | 16,0   | 45     | •    |      |        | cases)     |
| Non-Hispanic                  | 37,112       |               | 18%   | ,              | L92   |                | 32%          | 1,69   | -               |        | 45%     |       | Dea   | aths  |       |        |       | 3,7    | 78     | (2   | 2% c | of all | cases)     |
| Unknown ethnicity             | 7,119        | -             | 4%    |                | 274   |                | 2%           |        | )7              |        | 3%      |       |       |       |       |        |       |        |        |      |      |        |            |
| Black                         | 31,278       |               | 15%   |                | 232   |                | 26%          |        | 37              |        | 21%     |       | Cas   | ses i | n fa  | cility | / sta | aff/re | eside  | ents | ;    |        |            |
| Hispanic                      | 1,534        |               | 1%    |                | 212   |                | 1%           |        | 25              |        | 1%      |       | Flo   | rida  |       |        |       |        |        |      |      |        |            |
| Non-Hispanic                  | 26,511       |               | 13%   | ,              | 917   |                | 24%          |        | 37              |        | 20%     |       | Lor   | ng-te | rm c  | are    |       | 14,6   | 68     | •    |      |        | cases)     |
| Unknown ethnicity             | 3,233        |               | 2%    |                | L03   |                | 1%           |        | 25              |        | 1%      |       | Cor   | recti | ona   | I      |       | 3,9    | 99     | (2   | 2% c | of all | cases)     |
| Other                         | 17,692       |               | 9%    |                | 757   |                | 11%          |        | 62              |        | 7%      |       |       |       |       |        |       |        |        |      |      |        |            |
| Hispanic                      | 10,528       |               | 5%    | ,              | L35   |                | 7%           |        | 11              |        | 4%      |       |       |       |       |        |       |        |        |      |      |        |            |
| Non-Hispanic                  | 4,135        |               | 2%    | 5              | 525   |                | 3%           |        | )4              |        | 3%      |       |       |       |       |        |       |        |        |      |      |        |            |
| Unknown ethnicity             | 3,029        |               | 1%    |                | 97    |                | 1%           |        | _7              |        | 0%      |       |       |       |       |        |       |        |        |      |      |        |            |
| Unknown race                  | 71,086       |               | 35%   |                | 178   |                | 3%           |        | 35              |        | 4%      |       |       |       |       |        |       |        |        |      |      |        |            |
| Hispanic                      | 4,673        |               | 2%    | -              | L08   |                | 1%           |        | 17              |        | 0%      |       |       |       |       |        |       |        |        |      |      |        |            |
| Non-Hispanic                  | 1,400        |               | 1%    |                | 39    |                | 0%           |        | 10              |        | 0%      |       |       |       |       |        |       |        |        |      |      |        |            |
| Unknown ethnicity             | 65,013       |               | 32%   | 3              | 331   |                | 2%           |        | 8               |        | 3%      |       |       |       |       |        |       |        |        |      |      |        |            |
| Total                         | 203,376      |               |       | 16,0           | )45   |                |              | 3,77   | '8              |        |         |       |       |       |       |        |       |        |        |      |      |        |            |

Hospitalization counts include anyone who was hospitalized at some point during their illness. It does not reflect the number of people currently hospitalized.

Other race includes any person with a race of American Indian/Alaskan native, Asian, native Hawaiian/Pacific Islander, or other.