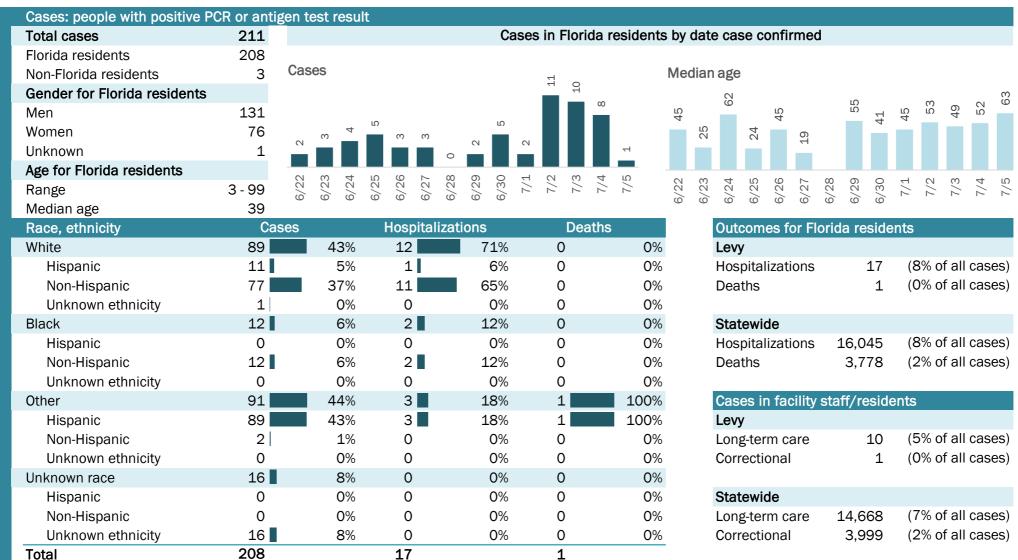

# **COVID-19: summary for Florida**

Data through Jul 5, 2020 verified as of Jul 6, 2020 at 09:25 AM

Data in this report are provisional and subject to change.

| Cases: people with positive F | PCR or antig | gen test r    | esult |                |       |                |              |        |                 |        |         |       |       |       |       |        |       |        |        |      |      |        |            |
|-------------------------------|--------------|---------------|-------|----------------|-------|----------------|--------------|--------|-----------------|--------|---------|-------|-------|-------|-------|--------|-------|--------|--------|------|------|--------|------------|
| Total cases                   | 206,447      |               |       |                |       |                | Cas          | ses in | Florid          | a resi | dents d | y dat | te ca | se co | onfii | rmed   | b     |        |        |      |      |        |            |
| Florida residents             | 203,376      | -             |       |                |       |                |              |        |                 |        |         |       |       |       |       |        |       |        |        |      |      |        |            |
| Non-Florida residents         | 3,071        | Cases         |       |                |       |                |              |        | 30              |        |         |       | n age |       |       |        | •     | •      |        | •    | •    |        |            |
| Gender for Florida residents  |              |               |       | 8,876<br>9,579 | 06    |                | 586<br>9.515 | 9,448  | 11,436<br>9.997 |        | 35      | 33    | 33    | 34    | 34    | 36     | 37    | 37     | 36     | 37   | 37   | 35     | 36<br>38   |
| Men                           | 100,036      | ,827<br>5,484 | 5,019 | α, ό           | 8,390 | 5,397<br>6,055 | 6,586        | ଁଁଁ    | <u>ත</u>        | 6,327  |         |       |       |       |       |        |       |        |        |      |      |        |            |
| Women                         | 102,441      | 3,827<br>5,48 | 2,0   |                |       | ີ<br>ເດີຍ<br>ເ |              |        |                 | ٥<br>ا |         |       |       |       |       |        |       |        |        |      |      |        |            |
| Unknown                       | 899          |               |       |                |       |                |              |        |                 |        |         |       |       |       |       |        |       |        |        |      |      |        |            |
| Age for Florida residents     |              | 0 0           | 4     | പര             |       | 00 O           | - 0          |        | ω 4             | . го   |         |       | -+    | 10    | (0)   | •      | ~     |        | $\sim$ | _    |      | ~      | + 10       |
| Range                         | 0 - 108      | 6/22<br>6/23  | 6/24  | 6/25<br>6/26   | 6/27  | 6/28<br>6/29   | 6/30<br>7/1  | 7/2    | 7/3             | 1/15   | 6/22    | 6/23  | 6/24  | 6/25  | 6/26  | 6/27   | 6/28  | 6/29   | 6/30   | 7/1  | 7/2  | 7/3    | 7/5<br>7/5 |
| Median age                    | 39           |               | -     |                |       |                | _            |        |                 |        |         | 0     | 0     | 0     | 0     | 0      | 0     | 0      | 0      |      |      |        |            |
| Race, ethnicity               | Ca           | ses           |       |                | -     | lizatio        | ns           |        | Dea             | ths    |         |       | Out   | tcom  | les f | for F  | loric | da re  | side   | ents |      |        |            |
| White                         | 83,320       |               | 41%   | 9,5            | 578   |                | 60%          | 2,59   |                 |        | 69%     |       | Flo   | rida  |       |        |       |        |        |      |      |        |            |
| Hispanic                      | 39,089       |               | 19%   | ,              | L12   |                | 26%          | 79     | 94              |        | 21%     |       | Hos   | spita | lizat | tions  |       | 16,0   | 45     | •    |      |        | cases)     |
| Non-Hispanic                  | 37,112       |               | 18%   | ,              | L92   |                | 32%          | 1,69   | -               |        | 45%     |       | Dea   | aths  |       |        |       | 3,7    | 78     | (2   | 2% c | of all | cases)     |
| Unknown ethnicity             | 7,119        | -             | 4%    |                | 274   |                | 2%           |        | )7              |        | 3%      |       |       |       |       |        |       |        |        |      |      |        |            |
| Black                         | 31,278       |               | 15%   |                | 232   |                | 26%          |        | 37              |        | 21%     |       | Cas   | ses i | n fa  | cility | / sta | aff/re | eside  | ents | ;    |        |            |
| Hispanic                      | 1,534        |               | 1%    |                | 212   |                | 1%           |        | 25              |        | 1%      |       | Flo   | rida  |       |        |       |        |        |      |      |        |            |
| Non-Hispanic                  | 26,511       |               | 13%   | ,              | 917   |                | 24%          |        | 37              |        | 20%     |       | Lor   | ng-te | rm c  | are    |       | 14,6   | 68     | •    |      |        | cases)     |
| Unknown ethnicity             | 3,233        |               | 2%    |                | L03   |                | 1%           |        | 25              |        | 1%      |       | Cor   | recti | ona   | I      |       | 3,9    | 99     | (2   | 2% c | of all | cases)     |
| Other                         | 17,692       |               | 9%    |                | 757   |                | 11%          |        | 62              |        | 7%      |       |       |       |       |        |       |        |        |      |      |        |            |
| Hispanic                      | 10,528       |               | 5%    | ,              | L35   |                | 7%           |        | 11              |        | 4%      |       |       |       |       |        |       |        |        |      |      |        |            |
| Non-Hispanic                  | 4,135        |               | 2%    | 5              | 525   |                | 3%           |        | )4              |        | 3%      |       |       |       |       |        |       |        |        |      |      |        |            |
| Unknown ethnicity             | 3,029        |               | 1%    |                | 97    |                | 1%           |        | _7              |        | 0%      |       |       |       |       |        |       |        |        |      |      |        |            |
| Unknown race                  | 71,086       |               | 35%   |                | 178   |                | 3%           |        | 35              |        | 4%      |       |       |       |       |        |       |        |        |      |      |        |            |
| Hispanic                      | 4,673        |               | 2%    | -              | L08   |                | 1%           |        | 17              |        | 0%      |       |       |       |       |        |       |        |        |      |      |        |            |
| Non-Hispanic                  | 1,400        |               | 1%    |                | 39    |                | 0%           |        | 10              |        | 0%      |       |       |       |       |        |       |        |        |      |      |        |            |
| Unknown ethnicity             | 65,013       |               | 32%   | 3              | 331   |                | 2%           |        | 8               |        | 3%      |       |       |       |       |        |       |        |        |      |      |        |            |
| Total                         | 203,376      |               |       | 16,0           | )45   |                |              | 3,77   | '8              |        |         |       |       |       |       |        |       |        |        |      |      |        |            |

Hospitalization counts include anyone who was hospitalized at some point during their illness. It does not reflect the number of people currently hospitalized.

Other race includes any person with a race of American Indian/Alaskan native, Asian, native Hawaiian/Pacific Islander, or other.