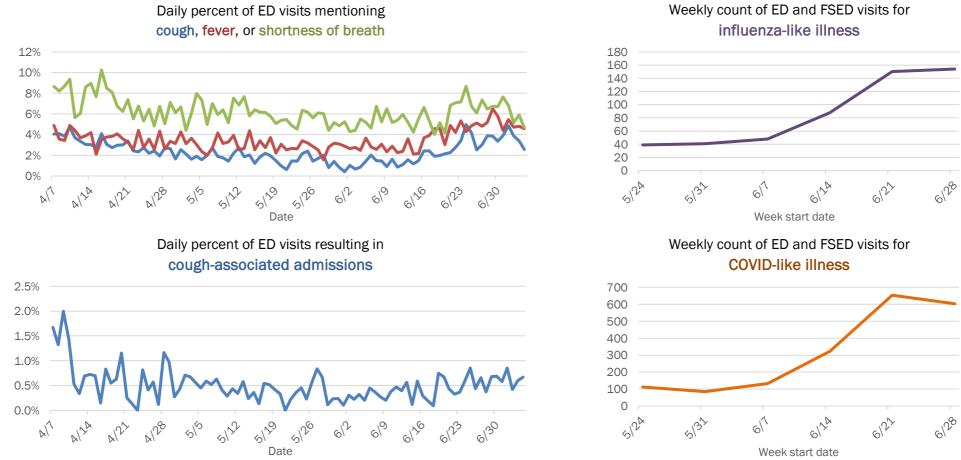

#### Emergency department (ED) and freestanding ED (FSED) chief complaint and admission data for Florida County