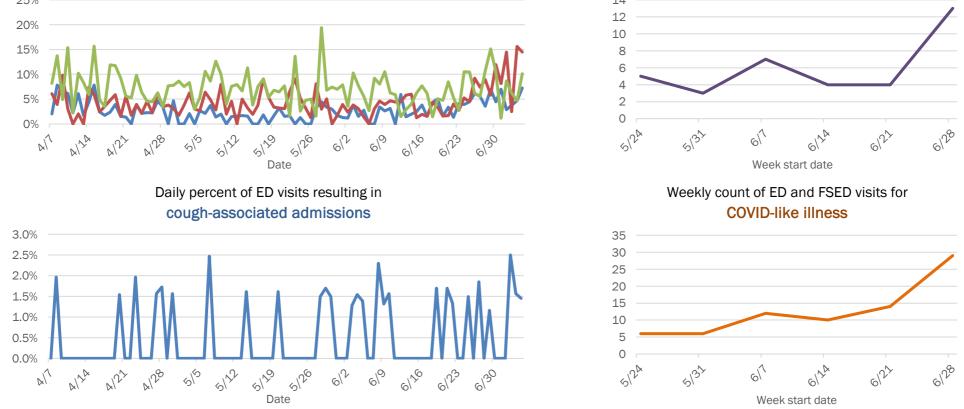

#### Emergency department (ED) and freestanding ED (FSED) chief complaint and admission data for Florida County

## **COVID-19: summary for Alachua County**

Data through Jul 5, 2020 verified as of Jul 6, 2020 at 09:25 AM

Data in this report are provisional and subject to change.

Hospitalization counts include anyone who was hospitalized at some point during their illness. It does not reflect the number of people currently hospitalized.