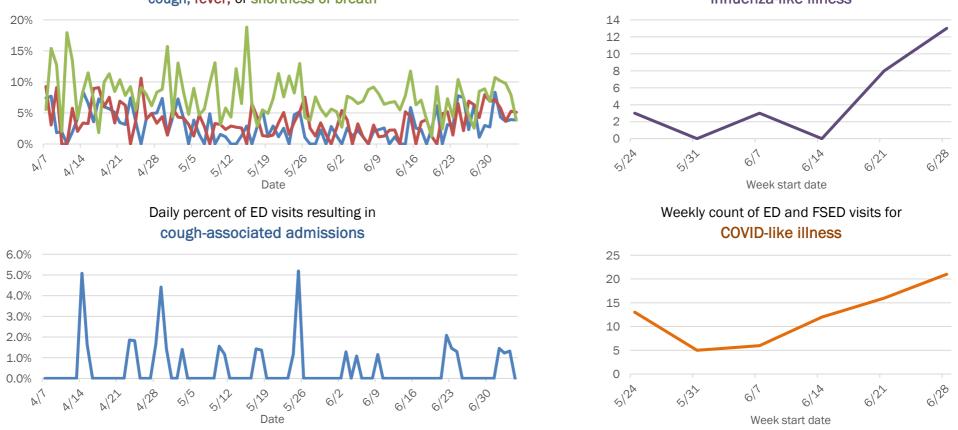

#### Emergency department (ED) and freestanding ED (FSED) chief complaint and admission data for Florida County