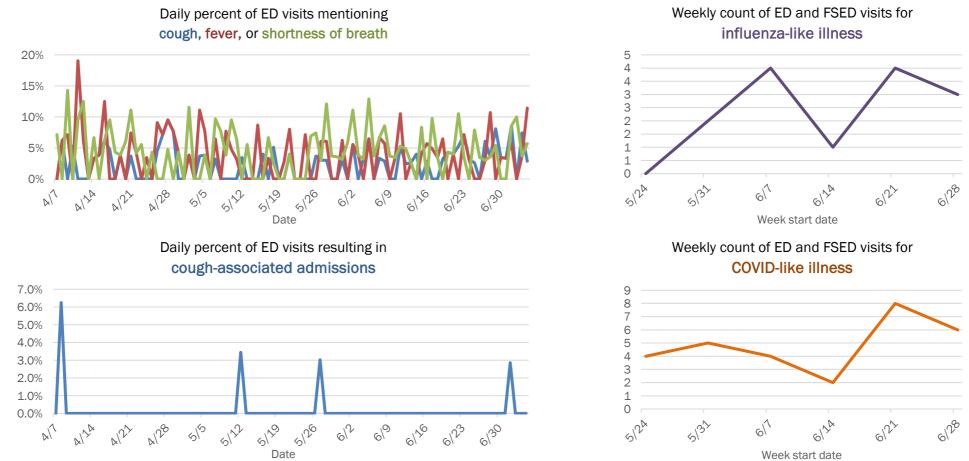

#### Emergency department (ED) and freestanding ED (FSED) chief complaint and admission data for Florida County