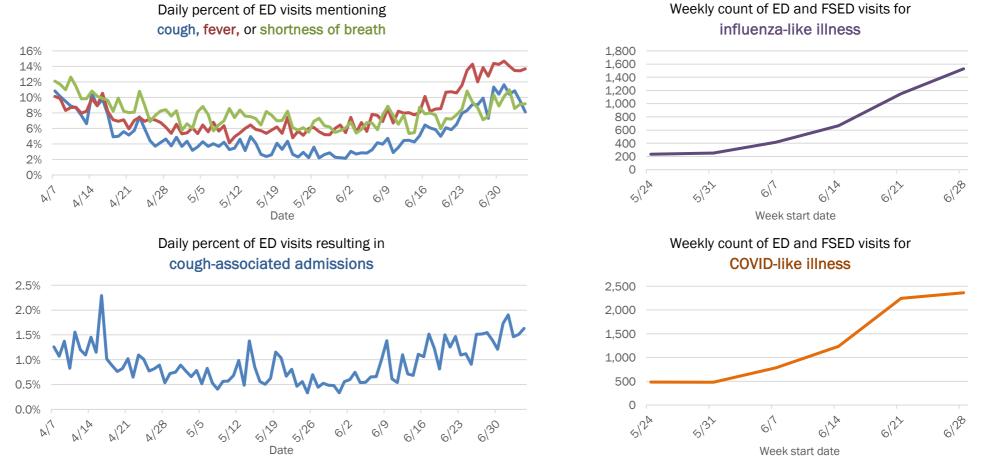

#### Emergency department (ED) and freestanding ED (FSED) chief complaint and admission data for Florida County