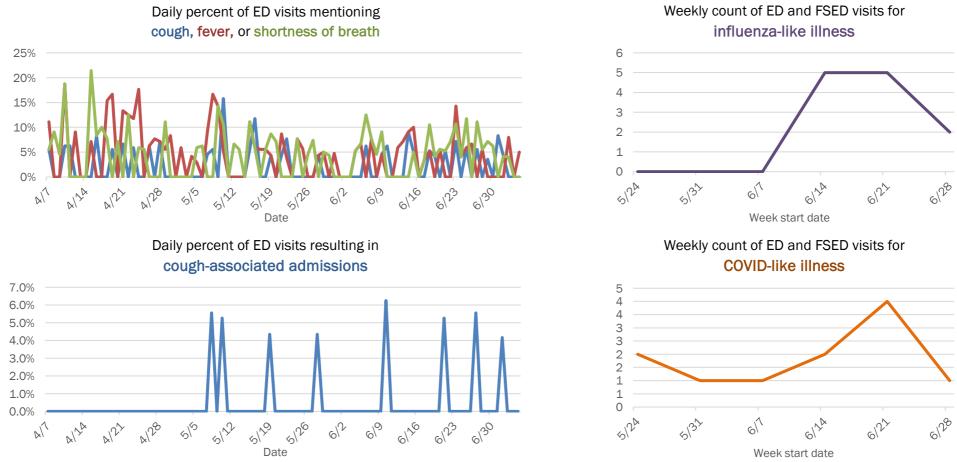

#### Emergency department (ED) and freestanding ED (FSED) chief complaint and admission data for Florida County