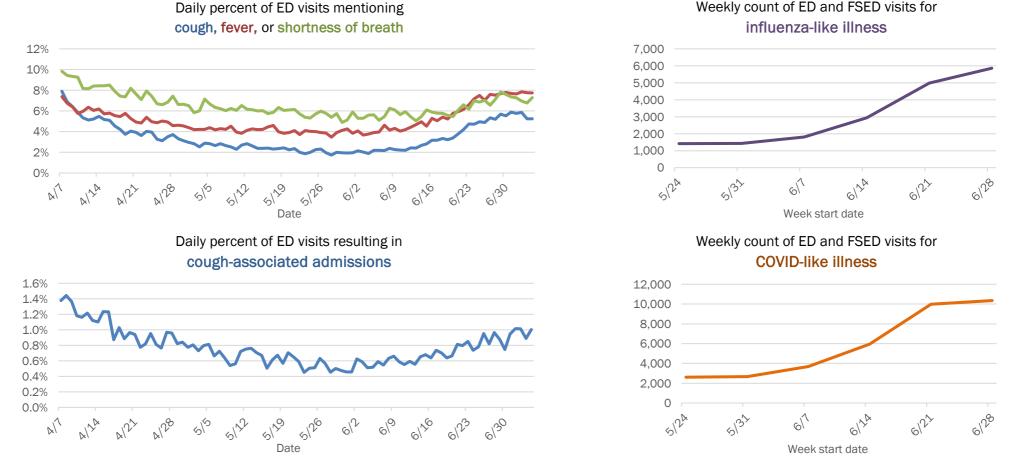

#### Emergency department (ED) and freestanding ED (FSED) chief complaint and admission data for Florida County