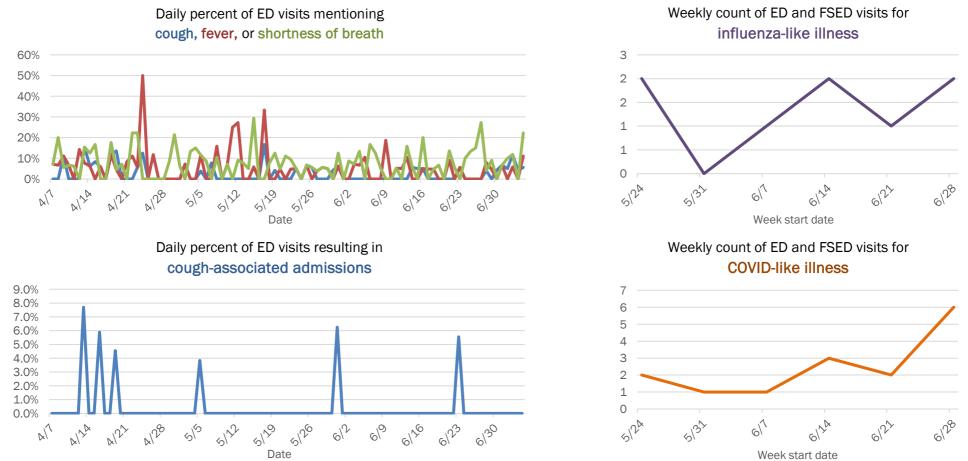

#### Emergency department (ED) and freestanding ED (FSED) chief complaint and admission data for Florida County