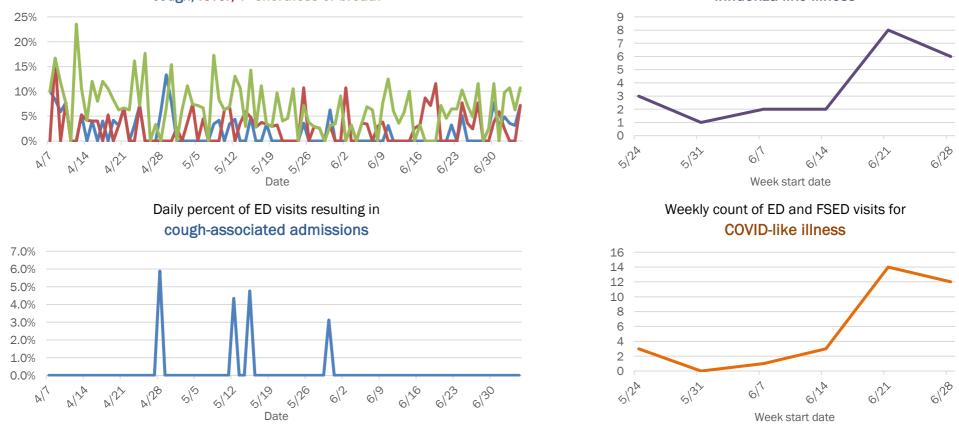

#### Emergency department (ED) and freestanding ED (FSED) chief complaint and admission data for Florida County