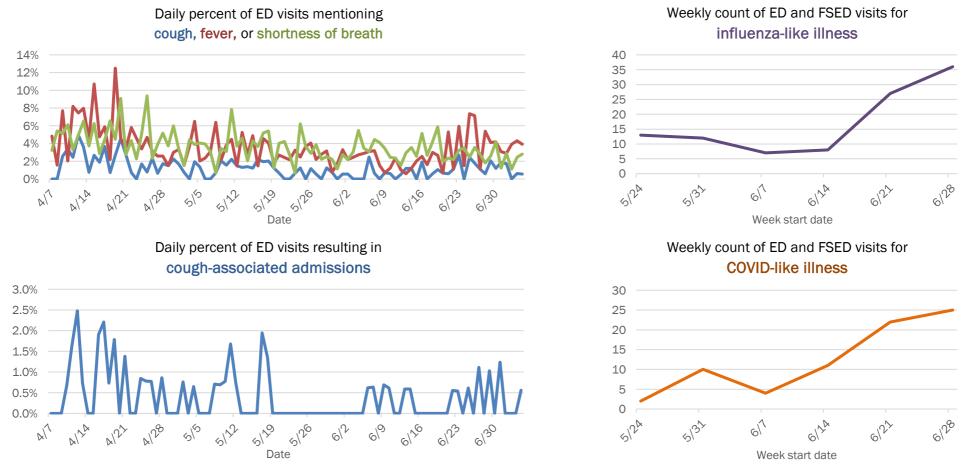

### Emergency department (ED) and freestanding ED (FSED) chief complaint and admission data for Citrus County