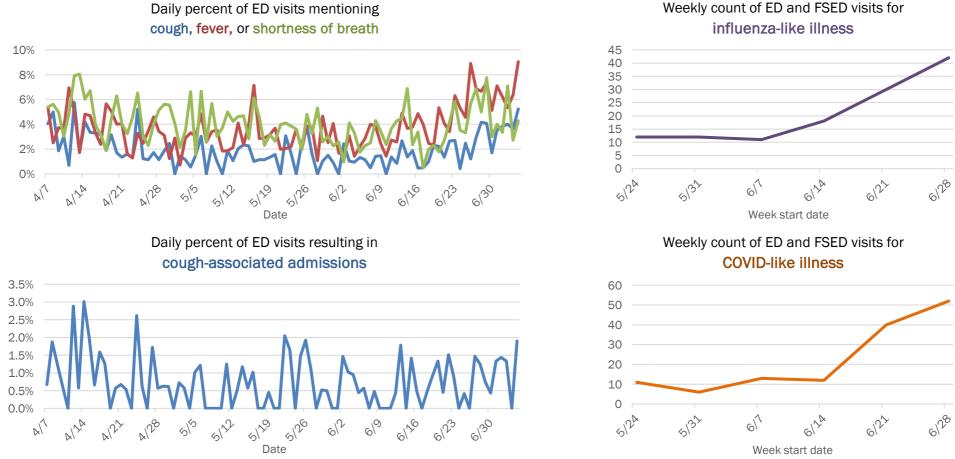

#### Emergency department (ED) and freestanding ED (FSED) chief complaint and admission data for Baker County

The Electronic Surveillance System for the Early Notification of Community-Based Epidemics (ESSENCE-FL) includes chief complaint data from 211 of 212 Florida EDs and 77 of 80 Florida FSEDs. Data are transmitted electronically to ESSENCE-FL daily or hourly.