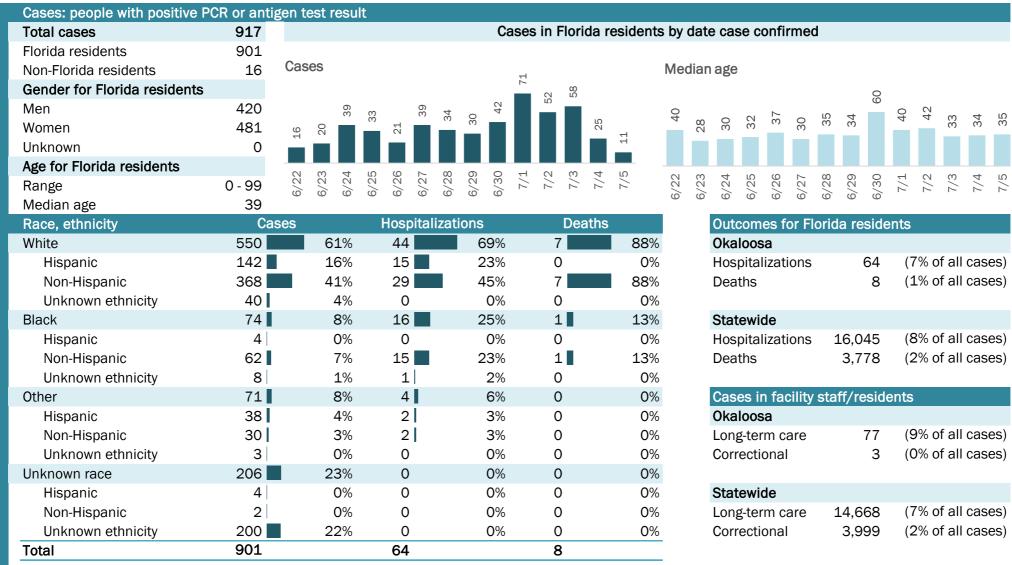

# **COVID-19: summary for Florida**

Data through Jul 5, 2020 verified as of Jul 6, 2020 at 09:25 AM

Data in this report are provisional and subject to change.

| Cases: people with positive F | PCR or antig | gen test r    | esult |                |       |                |              |        |                 |        |         |       |       |       |       |        |       |        |        |      |      |        |            |
|-------------------------------|--------------|---------------|-------|----------------|-------|----------------|--------------|--------|-----------------|--------|---------|-------|-------|-------|-------|--------|-------|--------|--------|------|------|--------|------------|
| Total cases                   | 206,447      |               |       |                |       |                | Cas          | ses in | Florid          | a resi | dents d | y dat | te ca | se co | onfii | rmed   | b     |        |        |      |      |        |            |
| Florida residents             | 203,376      | -             |       |                |       |                |              |        |                 |        |         |       |       |       |       |        |       |        |        |      |      |        |            |
| Non-Florida residents         | 3,071        | Cases         |       |                |       |                |              |        | 30              |        |         |       | n age |       |       |        | •     | •      |        | •    | •    |        |            |
| Gender for Florida residents  |              |               |       | 8,876<br>9,579 | 06    |                | 586<br>9.515 | 9,448  | 11,436<br>9.997 |        | 35      | 33    | 33    | 34    | 34    | 36     | 37    | 37     | 36     | 37   | 37   | 35     | 36<br>38   |
| Men                           | 100,036      | ,827<br>5,484 | 5,019 | α, ό           | 8,390 | 5,397<br>6,055 | 6,586        | ଁଁଁ    | <u>ත</u>        | 6,327  |         |       |       |       |       |        |       |        |        |      |      |        |            |
| Women                         | 102,441      | 3,827<br>5,48 | 2,0   |                |       | ີ<br>ເດີຍ<br>ເ |              |        |                 | ٥<br>ا |         |       |       |       |       |        |       |        |        |      |      |        |            |
| Unknown                       | 899          |               |       |                |       |                |              |        |                 |        |         |       |       |       |       |        |       |        |        |      |      |        |            |
| Age for Florida residents     |              | 0 0           | 4     | പര             |       | 00 O           | - 0          |        | ω 4             | . го   |         |       | -+    | 10    | (0)   | •      | ~     |        | $\sim$ | _    |      | ~      | + 10       |
| Range                         | 0 - 108      | 6/22<br>6/23  | 6/24  | 6/25<br>6/26   | 6/27  | 6/28<br>6/29   | 6/30<br>7/1  | 7/2    | 7/3             | 1/15   | 6/22    | 6/23  | 6/24  | 6/25  | 6/26  | 6/27   | 6/28  | 6/29   | 6/30   | 7/1  | 7/2  | 7/3    | 7/5<br>7/5 |
| Median age                    | 39           |               | -     |                |       |                | _            |        |                 |        |         | 0     | 0     | 0     | 0     | 0      | 0     | 0      | 0      |      |      |        |            |
| Race, ethnicity               | Ca           | ses           |       |                | -     | lizatio        | ns           |        | Dea             | ths    |         |       | Out   | tcom  | les f | for F  | loric | da re  | side   | ents |      |        |            |
| White                         | 83,320       |               | 41%   | 9,5            | 578   |                | 60%          | 2,59   |                 |        | 69%     |       | Flo   | rida  |       |        |       |        |        |      |      |        |            |
| Hispanic                      | 39,089       |               | 19%   | ,              | L12   |                | 26%          | 79     | 94              |        | 21%     |       | Hos   | spita | lizat | tions  |       | 16,0   | 45     | •    |      |        | cases)     |
| Non-Hispanic                  | 37,112       |               | 18%   | ,              | L92   |                | 32%          | 1,69   | -               |        | 45%     |       | Dea   | aths  |       |        |       | 3,7    | 78     | (2   | 2% c | of all | cases)     |
| Unknown ethnicity             | 7,119        | -             | 4%    |                | 274   |                | 2%           |        | )7              |        | 3%      |       |       |       |       |        |       |        |        |      |      |        |            |
| Black                         | 31,278       |               | 15%   |                | 232   |                | 26%          |        | 37              |        | 21%     |       | Cas   | ses i | n fa  | cility | / sta | aff/re | eside  | ents | ;    |        |            |
| Hispanic                      | 1,534        |               | 1%    |                | 212   |                | 1%           |        | 25              |        | 1%      |       | Flo   | rida  |       |        |       |        |        |      |      |        |            |
| Non-Hispanic                  | 26,511       |               | 13%   | ,              | 917   |                | 24%          |        | 37              |        | 20%     |       | Lor   | ng-te | rm c  | are    |       | 14,6   | 68     | •    |      |        | cases)     |
| Unknown ethnicity             | 3,233        |               | 2%    |                | L03   |                | 1%           |        | 25              |        | 1%      |       | Cor   | recti | ona   | I      |       | 3,9    | 99     | (2   | 2% c | of all | cases)     |
| Other                         | 17,692       |               | 9%    |                | 757   |                | 11%          |        | 62              |        | 7%      |       |       |       |       |        |       |        |        |      |      |        |            |
| Hispanic                      | 10,528       |               | 5%    | ,              | L35   |                | 7%           |        | 11              |        | 4%      |       |       |       |       |        |       |        |        |      |      |        |            |
| Non-Hispanic                  | 4,135        |               | 2%    | 5              | 525   |                | 3%           |        | )4              |        | 3%      |       |       |       |       |        |       |        |        |      |      |        |            |
| Unknown ethnicity             | 3,029        |               | 1%    |                | 97    |                | 1%           |        | _7              |        | 0%      |       |       |       |       |        |       |        |        |      |      |        |            |
| Unknown race                  | 71,086       |               | 35%   |                | 178   |                | 3%           |        | 35              |        | 4%      |       |       |       |       |        |       |        |        |      |      |        |            |
| Hispanic                      | 4,673        |               | 2%    | -              | L08   |                | 1%           |        | 17              |        | 0%      |       |       |       |       |        |       |        |        |      |      |        |            |
| Non-Hispanic                  | 1,400        |               | 1%    |                | 39    |                | 0%           |        | 10              |        | 0%      |       |       |       |       |        |       |        |        |      |      |        |            |
| Unknown ethnicity             | 65,013       |               | 32%   | 3              | 331   |                | 2%           |        | 8               |        | 3%      |       |       |       |       |        |       |        |        |      |      |        |            |
| Total                         | 203,376      |               |       | 16,0           | )45   |                |              | 3,77   | '8              |        |         |       |       |       |       |        |       |        |        |      |      |        |            |

Hospitalization counts include anyone who was hospitalized at some point during their illness. It does not reflect the number of people currently hospitalized.

Other race includes any person with a race of American Indian/Alaskan native, Asian, native Hawaiian/Pacific Islander, or other.