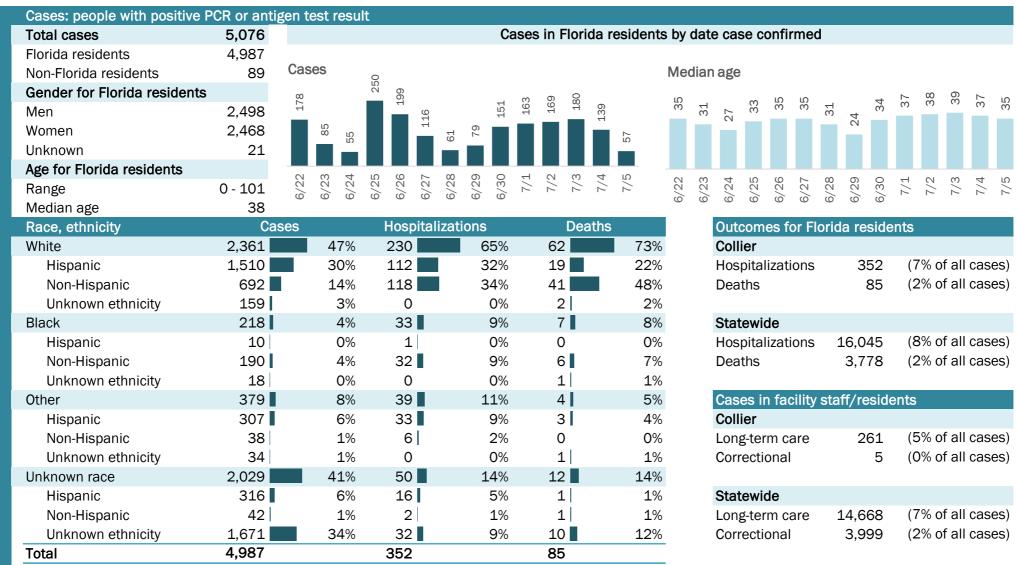

# **COVID-19: summary for Collier County**

Data through Jul 5, 2020 verified as of Jul 6, 2020 at 09:25 AM

Data in this report are provisional and subject to change.

Hospitalization counts include anyone who was hospitalized at some point during their illness. It does not reflect the number of people currently hospitalized.

Other race includes any person with a race of American Indian/Alaskan native, Asian, native Hawaiian/Pacific Islander, or other.

## Laboratory testing for Florida residents and non-Florida residents over the past 2 weeks

#### Number and percent of positive labs

These counts include the number of people for whom the department received PCR or antigen laboratory results by day. This percent is the number of people who test positive for the first time divided by all the people tested that day, excluding people who have previously tested positive.

| 100%<br>80% | 914   | 295   | 516  | 915   | 686   | 637   | 308       | 483      | 569      | 750   | 567   | 796   | 673   | 329   | Number of negatives |
|-------------|-------|-------|------|-------|-------|-------|-----------|----------|----------|-------|-------|-------|-------|-------|---------------------|
| 60%         | 16.3% | 22.4% | 9.6% | 21.5% | 22.5% | 15.4% | 16.5%     | 14.1%    | 21.0%    | 17.9% | 23.0% | 18.4% | 17.1% | 14.8% | Percent             |
| 40%         | 178   | 85    |      | 250   | 199   | 116   | 61        | 79       | 151      | 163   | 169   | 180   | 139   | 57    | positive            |
| 20%         |       |       | 55   |       |       | 110   |           | 15       |          |       |       |       |       | 51    | Number of           |
| 0%          | 6/22  | 6/23  | 6/24 | 6/25  | 6/26  | 6/27  | 6/28      | 6/29     | 6/30     | 7/1   | 7/2   | 7/3   | 7/4   | 7/5   | positives           |
|             |       |       |      |       |       |       | Date (12: | 00 am to | 11:59 pr | n)    |       |       |       |       |                     |

#### Emergency department (ED) and freestanding ED (FSED) chief complaint and admission data for Collier County