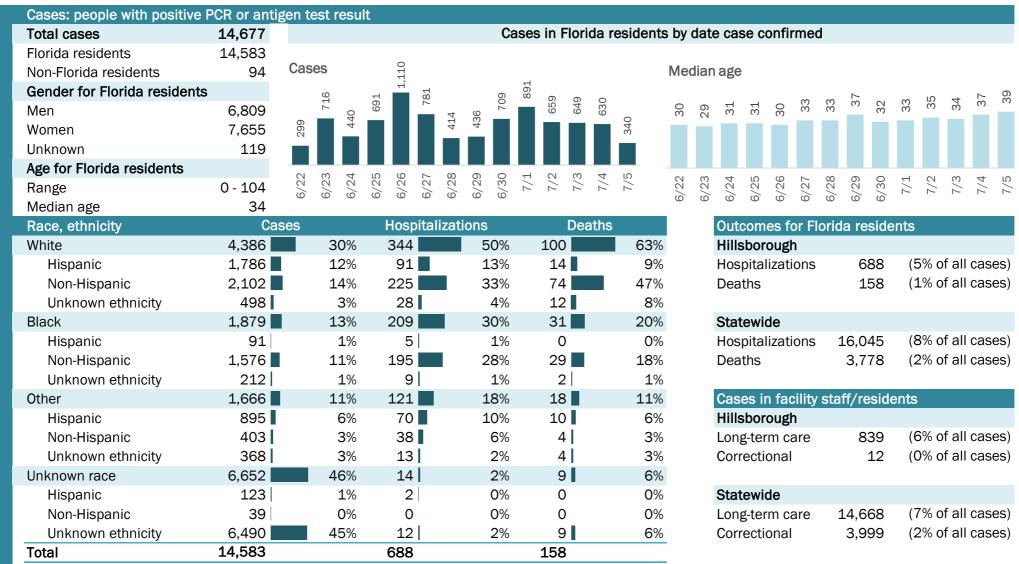

# **COVID-19: summary for Florida**

Data through Jul 5, 2020 verified as of Jul 6, 2020 at 09:25 AM

Data in this report are provisional and subject to change.

| Cases: people with positive F | PCR or antig | gen test r    | esult |                |       |                |              |        |                 |        |         |       |       |       |       |        |       |        |        |      |      |        |            |
|-------------------------------|--------------|---------------|-------|----------------|-------|----------------|--------------|--------|-----------------|--------|---------|-------|-------|-------|-------|--------|-------|--------|--------|------|------|--------|------------|
| Total cases                   | 206,447      |               |       |                |       |                | Cas          | ses in | Florid          | a resi | dents d | y dat | te ca | se co | onfii | rmed   | b     |        |        |      |      |        |            |
| Florida residents             | 203,376      | -             |       |                |       |                |              |        |                 |        |         |       |       |       |       |        |       |        |        |      |      |        |            |
| Non-Florida residents         | 3,071        | Cases         |       |                |       |                |              |        | 30              |        |         |       | n age |       |       |        | •     | •      |        | •    | •    |        |            |
| Gender for Florida residents  |              |               |       | 8,876<br>9,579 | 06    |                | 586<br>9.515 | 9,448  | 11,436<br>9.997 |        | 35      | 33    | 33    | 34    | 34    | 36     | 37    | 37     | 36     | 37   | 37   | 35     | 36<br>38   |
| Men                           | 100,036      | ,827<br>5,484 | 5,019 | α, ό           | 8,390 | 5,397<br>6,055 | 6,586        | ଁଁଁ    | <u>ත</u>        | 6,327  |         |       |       |       |       |        |       |        |        |      |      |        |            |
| Women                         | 102,441      | 3,827<br>5,48 | 2,0   |                |       | ີ<br>ເດີຍ<br>ເ |              |        |                 | ٥<br>ا |         |       |       |       |       |        |       |        |        |      |      |        |            |
| Unknown                       | 899          |               |       |                |       |                |              |        |                 |        |         |       |       |       |       |        |       |        |        |      |      |        |            |
| Age for Florida residents     |              | 0 0           | 4     | പര             |       | 00 O           | - 0          |        | ω 4             | . го   |         |       | -+    | 10    | (0)   | •      | ~     |        | $\sim$ | _    |      | ~      | + 10       |
| Range                         | 0 - 108      | 6/22<br>6/23  | 6/24  | 6/25<br>6/26   | 6/27  | 6/28<br>6/29   | 6/30<br>7/1  | 7/2    | 7/3             | 1/15   | 6/22    | 6/23  | 6/24  | 6/25  | 6/26  | 6/27   | 6/28  | 6/29   | 6/30   | 7/1  | 7/2  | 7/3    | 7/5<br>7/5 |
| Median age                    | 39           |               | -     |                |       |                | _            |        |                 |        |         | 0     | 0     | 0     | 0     | 0      | 0     | 0      | 0      |      |      |        |            |
| Race, ethnicity               | Ca           | ses           |       |                | -     | lizatio        | ns           |        | Dea             | ths    |         |       | Out   | tcom  | les f | for F  | loric | da re  | side   | ents |      |        |            |
| White                         | 83,320       |               | 41%   | 9,5            | 578   |                | 60%          | 2,59   |                 |        | 69%     |       | Flo   | rida  |       |        |       |        |        |      |      |        |            |
| Hispanic                      | 39,089       |               | 19%   | ,              | L12   |                | 26%          | 79     | 94              |        | 21%     |       | Hos   | spita | lizat | tions  |       | 16,0   | 45     | •    |      |        | cases)     |
| Non-Hispanic                  | 37,112       |               | 18%   | ,              | L92   |                | 32%          | 1,69   | -               |        | 45%     |       | Dea   | aths  |       |        |       | 3,7    | 78     | (2   | 2% c | of all | cases)     |
| Unknown ethnicity             | 7,119        | -             | 4%    |                | 274   |                | 2%           |        | )7              |        | 3%      |       |       |       |       |        |       |        |        |      |      |        |            |
| Black                         | 31,278       |               | 15%   |                | 232   |                | 26%          |        | 37              |        | 21%     |       | Cas   | ses i | n fa  | cility | / sta | aff/re | eside  | ents | ;    |        |            |
| Hispanic                      | 1,534        |               | 1%    |                | 212   |                | 1%           |        | 25              |        | 1%      |       | Flo   | rida  |       |        |       |        |        |      |      |        |            |
| Non-Hispanic                  | 26,511       |               | 13%   | ,              | 917   |                | 24%          |        | 37              |        | 20%     |       | Lor   | ng-te | rm c  | are    |       | 14,6   | 68     | •    |      |        | cases)     |
| Unknown ethnicity             | 3,233        |               | 2%    |                | L03   |                | 1%           |        | 25              |        | 1%      |       | Cor   | recti | ona   | I      |       | 3,9    | 99     | (2   | 2% c | of all | cases)     |
| Other                         | 17,692       |               | 9%    |                | 757   |                | 11%          |        | 62              |        | 7%      |       |       |       |       |        |       |        |        |      |      |        |            |
| Hispanic                      | 10,528       |               | 5%    | ,              | L35   |                | 7%           |        | 11              |        | 4%      |       |       |       |       |        |       |        |        |      |      |        |            |
| Non-Hispanic                  | 4,135        |               | 2%    | 5              | 525   |                | 3%           |        | )4              |        | 3%      |       |       |       |       |        |       |        |        |      |      |        |            |
| Unknown ethnicity             | 3,029        |               | 1%    |                | 97    |                | 1%           |        | _7              |        | 0%      |       |       |       |       |        |       |        |        |      |      |        |            |
| Unknown race                  | 71,086       |               | 35%   |                | 178   |                | 3%           |        | 35              |        | 4%      |       |       |       |       |        |       |        |        |      |      |        |            |
| Hispanic                      | 4,673        |               | 2%    | -              | L08   |                | 1%           |        | 17              |        | 0%      |       |       |       |       |        |       |        |        |      |      |        |            |
| Non-Hispanic                  | 1,400        |               | 1%    |                | 39    |                | 0%           |        | 10              |        | 0%      |       |       |       |       |        |       |        |        |      |      |        |            |
| Unknown ethnicity             | 65,013       |               | 32%   | 3              | 331   |                | 2%           |        | 8               |        | 3%      |       |       |       |       |        |       |        |        |      |      |        |            |
| Total                         | 203,376      |               |       | 16,0           | )45   |                |              | 3,77   | '8              |        |         |       |       |       |       |        |       |        |        |      |      |        |            |

Hospitalization counts include anyone who was hospitalized at some point during their illness. It does not reflect the number of people currently hospitalized.

Other race includes any person with a race of American Indian/Alaskan native, Asian, native Hawaiian/Pacific Islander, or other.