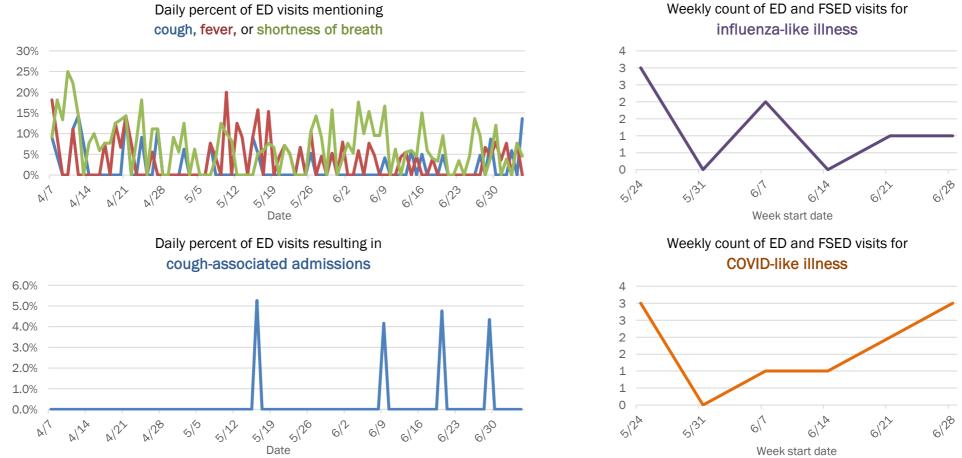

### Emergency department (ED) and freestanding ED (FSED) chief complaint and admission data for Alachua County

## **COVID-19: summary for Alachua County**

Data through Jul 5, 2020 verified as of Jul 6, 2020 at 09:25 AM

Data in this report are provisional and subject to change.

Hospitalization counts include anyone who was hospitalized at some point during their illness. It does not reflect the number of people currently hospitalized.