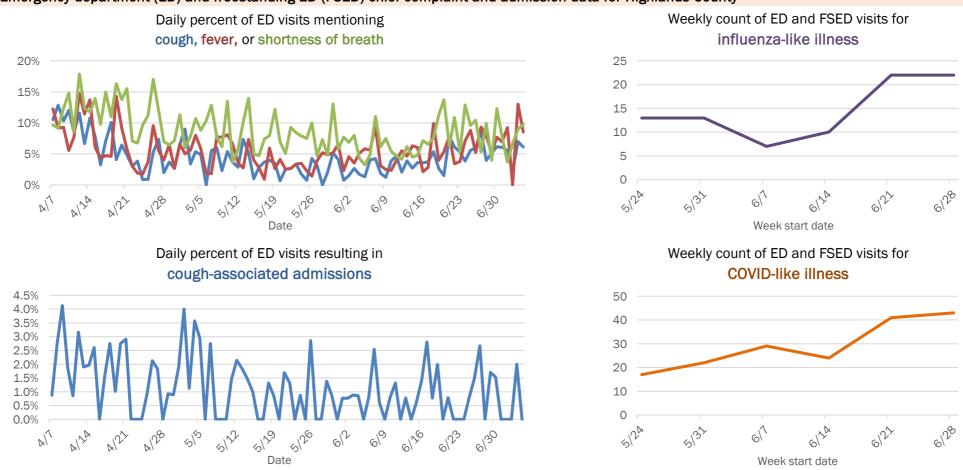

#### Emergency department (ED) and freestanding ED (FSED) chief complaint and admission data for Baker County

The Electronic Surveillance System for the Early Notification of Community-Based Epidemics (ESSENCE-FL) includes chief complaint data from 211 of 212 Florida EDs and 77 of 80 Florida FSEDs. Data are transmitted electronically to ESSENCE-FL daily or hourly.