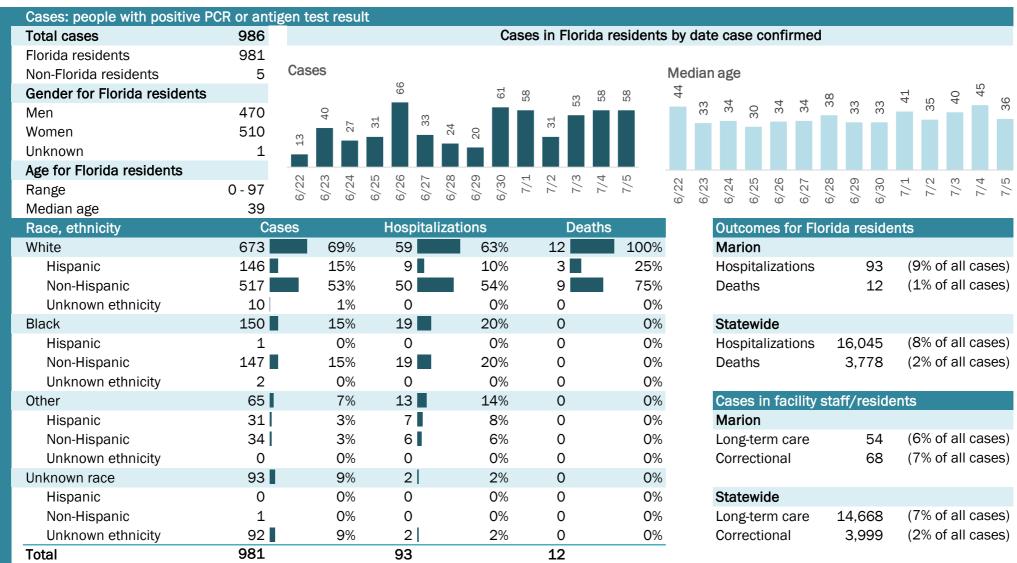

# **COVID-19: summary for Baker County**

Data through Jul 5, 2020 verified as of Jul 6, 2020 at 09:25 AM

Data in this report are provisional and subject to change.

Hospitalization counts include anyone who was hospitalized at some point during their illness. It does not reflect the number of people currently hospitalized.

Other race includes any person with a race of American Indian/Alaskan native, Asian, native Hawaiian/Pacific Islander, or other.