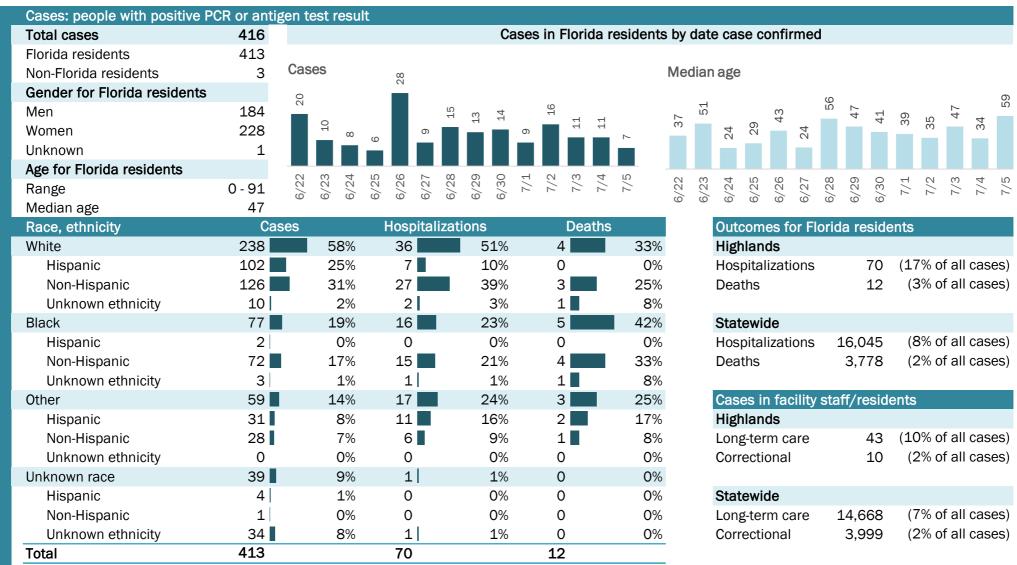

# **COVID-19: summary for Florida**

Data through Jul 5, 2020 verified as of Jul 6, 2020 at 09:25 AM

Data in this report are provisional and subject to change.

| Cases: people with positive F | PCR or antig | gen test r    | esult |                |       |                |              |        |                 |        |         |       |       |       |       |        |       |        |        |      |      |        |            |
|-------------------------------|--------------|---------------|-------|----------------|-------|----------------|--------------|--------|-----------------|--------|---------|-------|-------|-------|-------|--------|-------|--------|--------|------|------|--------|------------|
| Total cases                   | 206,447      |               |       |                |       |                | Cas          | ses in | Florid          | a resi | dents d | y dat | te ca | se co | onfii | rmed   | b     |        |        |      |      |        |            |
| Florida residents             | 203,376      | -             |       |                |       |                |              |        |                 |        |         |       |       |       |       |        |       |        |        |      |      |        |            |
| Non-Florida residents         | 3,071        | Cases         |       |                |       |                |              |        | 30              |        |         |       | n age |       |       |        | •     | •      |        | •    | •    |        |            |
| Gender for Florida residents  |              |               |       | 8,876<br>9,579 | 06    |                | 586<br>9.515 | 9,448  | 11,436<br>9.997 |        | 35      | 33    | 33    | 34    | 34    | 36     | 37    | 37     | 36     | 37   | 37   | 35     | 36<br>38   |
| Men                           | 100,036      | ,827<br>5,484 | 5,019 | α, ό           | 8,390 | 5,397<br>6,055 | 6,586        | ଁଁଁ    | <u>ත</u>        | 6,327  |         |       |       |       |       |        |       |        |        |      |      |        |            |
| Women                         | 102,441      | 3,827<br>5,48 | 2,0   |                |       | ີ<br>ເດີຍ<br>ເ |              |        |                 | ٥<br>ا |         |       |       |       |       |        |       |        |        |      |      |        |            |
| Unknown                       | 899          |               |       |                |       |                |              |        |                 |        |         |       |       |       |       |        |       |        |        |      |      |        |            |
| Age for Florida residents     |              | 0 0           | 4     | പര             |       | 00 O           | - 0          |        | ω 4             | . го   |         |       | -+    | 10    | (0)   | •      | ~     |        | $\sim$ | _    |      | ~      | + 10       |
| Range                         | 0 - 108      | 6/22<br>6/23  | 6/24  | 6/25<br>6/26   | 6/27  | 6/28<br>6/29   | 6/30<br>7/1  | 7/2    | 7/3             | 1/15   | 6/22    | 6/23  | 6/24  | 6/25  | 6/26  | 6/27   | 6/28  | 6/29   | 6/30   | 7/1  | 7/2  | 7/3    | 7/5<br>7/5 |
| Median age                    | 39           |               | -     |                |       |                | _            |        |                 |        |         | 0     | 0     | 0     | 0     | 0      | 0     | 0      | 0      |      |      |        |            |
| Race, ethnicity               | Ca           | ses           |       |                | -     | lizatio        | ns           |        | Dea             | ths    |         |       | Out   | tcom  | les f | for F  | loric | da re  | side   | ents |      |        |            |
| White                         | 83,320       |               | 41%   | 9,5            | 578   |                | 60%          | 2,59   |                 |        | 69%     |       | Flo   | rida  |       |        |       |        |        |      |      |        |            |
| Hispanic                      | 39,089       |               | 19%   | ,              | L12   |                | 26%          | 79     | 94              |        | 21%     |       | Hos   | spita | lizat | tions  |       | 16,0   | 45     | •    |      |        | cases)     |
| Non-Hispanic                  | 37,112       |               | 18%   | ,              | L92   |                | 32%          | 1,69   | -               |        | 45%     |       | Dea   | aths  |       |        |       | 3,7    | 78     | (2   | 2% c | of all | cases)     |
| Unknown ethnicity             | 7,119        | -             | 4%    |                | 274   |                | 2%           |        | )7              |        | 3%      |       |       |       |       |        |       |        |        |      |      |        |            |
| Black                         | 31,278       |               | 15%   |                | 232   |                | 26%          |        | 37              |        | 21%     |       | Cas   | ses i | n fa  | cility | / sta | aff/re | eside  | ents | ;    |        |            |
| Hispanic                      | 1,534        |               | 1%    |                | 212   |                | 1%           |        | 25              |        | 1%      |       | Flo   | rida  |       |        |       |        |        |      |      |        |            |
| Non-Hispanic                  | 26,511       |               | 13%   | ,              | 917   |                | 24%          |        | 37              |        | 20%     |       | Lor   | ng-te | rm c  | are    |       | 14,6   | 68     | •    |      |        | cases)     |
| Unknown ethnicity             | 3,233        |               | 2%    |                | L03   |                | 1%           |        | 25              |        | 1%      |       | Cor   | recti | ona   | I      |       | 3,9    | 99     | (2   | 2% c | of all | cases)     |
| Other                         | 17,692       |               | 9%    |                | 757   |                | 11%          |        | 62              |        | 7%      |       |       |       |       |        |       |        |        |      |      |        |            |
| Hispanic                      | 10,528       |               | 5%    | ,              | L35   |                | 7%           |        | 11              |        | 4%      |       |       |       |       |        |       |        |        |      |      |        |            |
| Non-Hispanic                  | 4,135        |               | 2%    | 5              | 525   |                | 3%           |        | )4              |        | 3%      |       |       |       |       |        |       |        |        |      |      |        |            |
| Unknown ethnicity             | 3,029        |               | 1%    |                | 97    |                | 1%           |        | _7              |        | 0%      |       |       |       |       |        |       |        |        |      |      |        |            |
| Unknown race                  | 71,086       |               | 35%   |                | 178   |                | 3%           |        | 35              |        | 4%      |       |       |       |       |        |       |        |        |      |      |        |            |
| Hispanic                      | 4,673        |               | 2%    | -              | L08   |                | 1%           |        | 17              |        | 0%      |       |       |       |       |        |       |        |        |      |      |        |            |
| Non-Hispanic                  | 1,400        |               | 1%    |                | 39    |                | 0%           |        | 10              |        | 0%      |       |       |       |       |        |       |        |        |      |      |        |            |
| Unknown ethnicity             | 65,013       |               | 32%   | 3              | 331   |                | 2%           |        | 8               |        | 3%      |       |       |       |       |        |       |        |        |      |      |        |            |
| Total                         | 203,376      |               |       | 16,0           | )45   |                |              | 3,77   | '8              |        |         |       |       |       |       |        |       |        |        |      |      |        |            |

Hospitalization counts include anyone who was hospitalized at some point during their illness. It does not reflect the number of people currently hospitalized.

Other race includes any person with a race of American Indian/Alaskan native, Asian, native Hawaiian/Pacific Islander, or other.