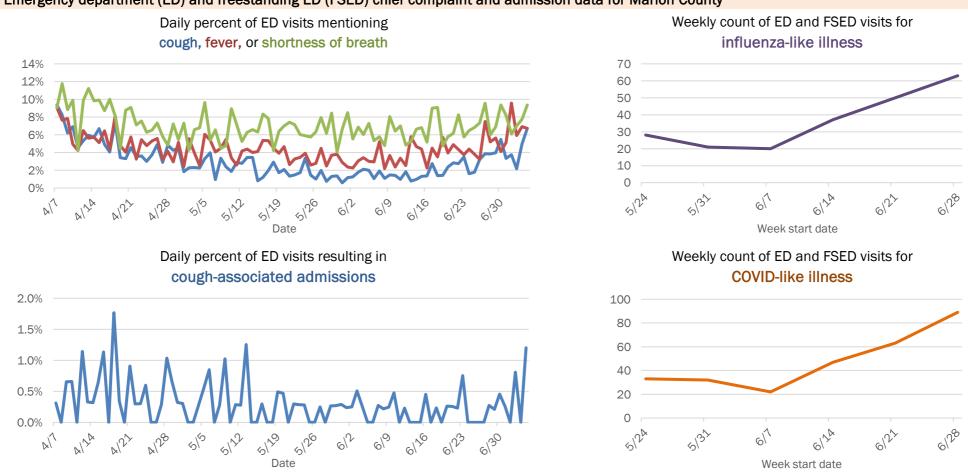

#### Emergency department (ED) and freestanding ED (FSED) chief complaint and admission data for Baker County

The Electronic Surveillance System for the Early Notification of Community-Based Epidemics (ESSENCE-FL) includes chief complaint data from 211 of 212 Florida EDs and 77 of 80 Florida FSEDs. Data are transmitted electronically to ESSENCE-FL daily or hourly.