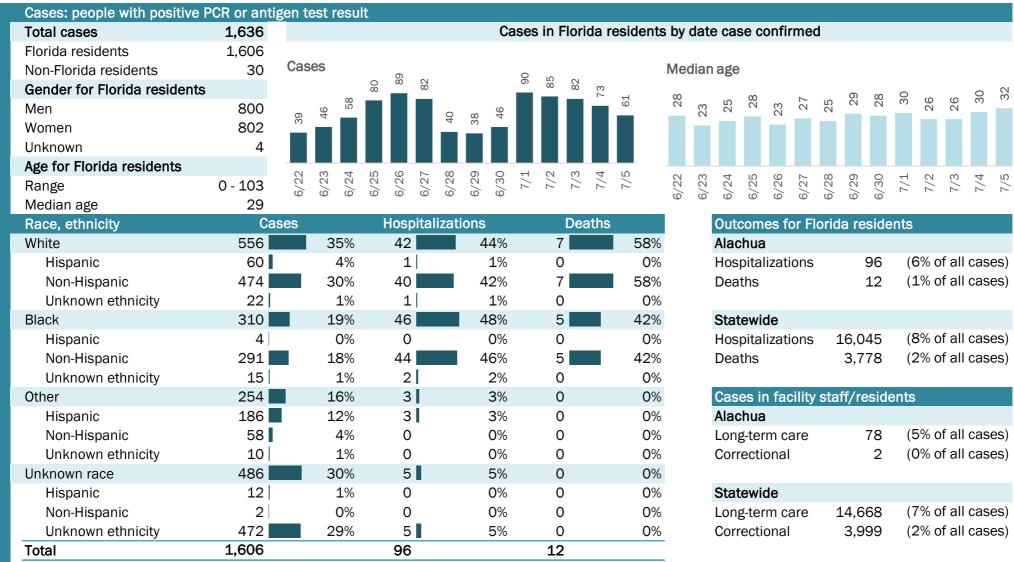

### Emergency department (ED) and freestanding ED (FSED) chief complaint and admission data for Alachua County