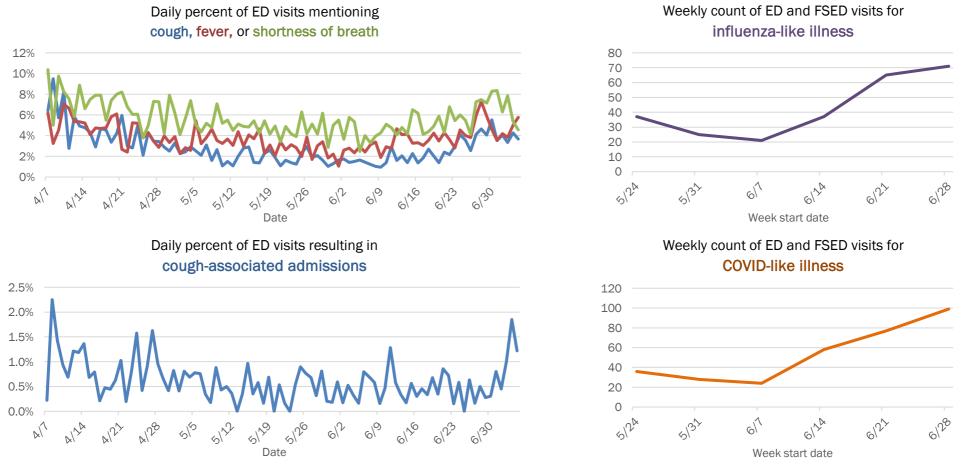

Emergency department (ED) and freestanding ED (FSED) chief complaint and admission data for Brevard County