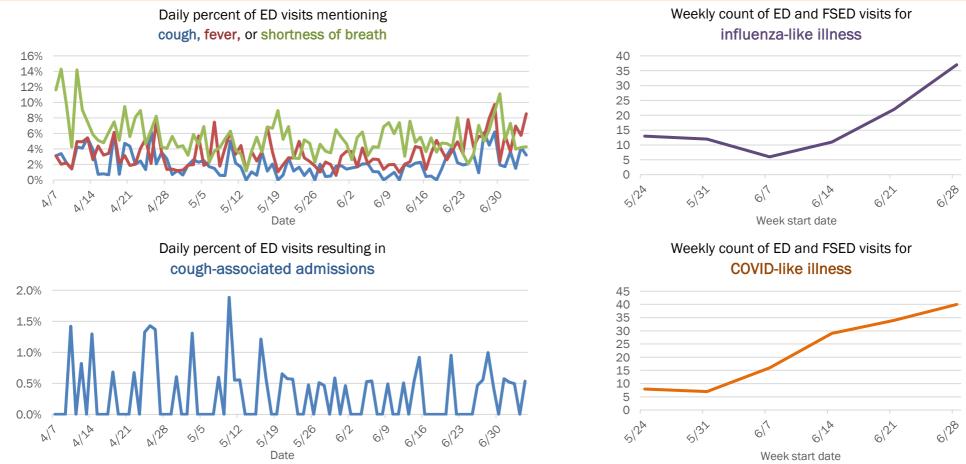

#### Emergency department (ED) and freestanding ED (FSED) chief complaint and admission data for Florida County