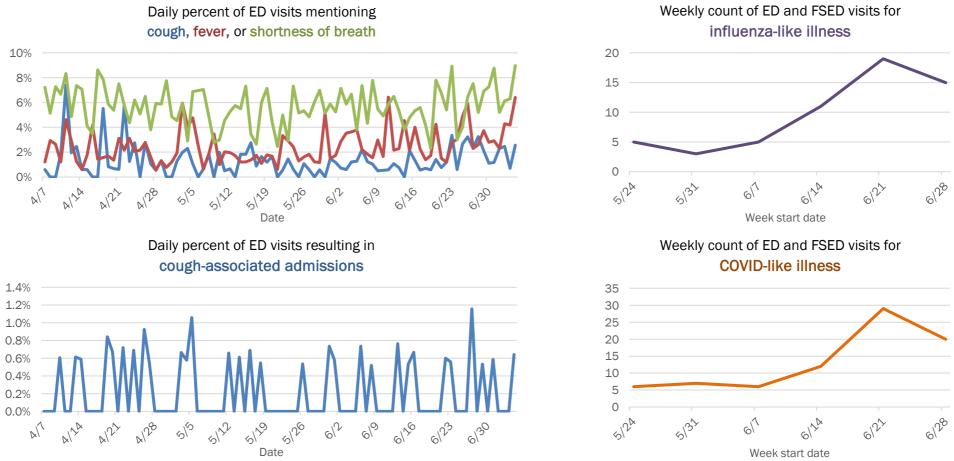

#### Emergency department (ED) and freestanding ED (FSED) chief complaint and admission data for Florida County