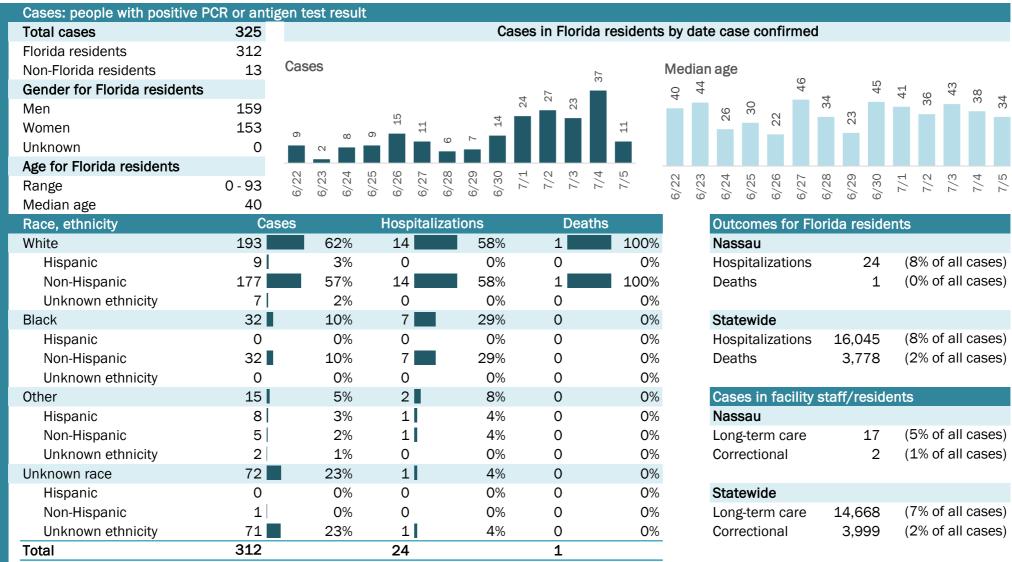

# **COVID-19: summary for Florida**

Data through Jul 5, 2020 verified as of Jul 6, 2020 at 09:25 AM

Data in this report are provisional and subject to change.

| Cases: people with positive F | PCR or antig | gen test r    | esult |                |       |                |              |        |                 |        |         |       |       |       |       |        |       |        |        |      |      |        |            |
|-------------------------------|--------------|---------------|-------|----------------|-------|----------------|--------------|--------|-----------------|--------|---------|-------|-------|-------|-------|--------|-------|--------|--------|------|------|--------|------------|
| Total cases                   | 206,447      |               |       |                |       |                | Cas          | ses in | Florid          | a resi | dents d | y dat | te ca | se co | onfii | rmed   | b     |        |        |      |      |        |            |
| Florida residents             | 203,376      | -             |       |                |       |                |              |        |                 |        |         |       |       |       |       |        |       |        |        |      |      |        |            |
| Non-Florida residents         | 3,071        | Cases         |       |                |       |                |              |        | 30              |        |         |       | n age |       |       |        | •     | •      |        | •    | •    |        |            |
| Gender for Florida residents  |              |               |       | 8,876<br>9,579 | 06    |                | 586<br>9.515 | 9,448  | 11,436<br>9.997 |        | 35      | 33    | 33    | 34    | 34    | 36     | 37    | 37     | 36     | 37   | 37   | 35     | 36<br>38   |
| Men                           | 100,036      | ,827<br>5,484 | 5,019 | α, ό           | 8,390 | 5,397<br>6,055 | 6,586        | ଁଁଁ    | <u>ත</u>        | 6,327  |         |       |       |       |       |        |       |        |        |      |      |        |            |
| Women                         | 102,441      | 3,827<br>5,48 | 2,0   |                |       | ີ<br>ເດີຍ<br>ເ |              |        |                 | ٥<br>ا |         |       |       |       |       |        |       |        |        |      |      |        |            |
| Unknown                       | 899          |               |       |                |       |                |              |        |                 |        |         |       |       |       |       |        |       |        |        |      |      |        |            |
| Age for Florida residents     |              | 0 0           | 4     | പര             |       | 00 O           | - 0          |        | ω 4             | . го   |         |       | -+    | 10    | (0)   | •      | ~     |        | $\sim$ | _    |      | ~      | + 10       |
| Range                         | 0 - 108      | 6/22<br>6/23  | 6/24  | 6/25<br>6/26   | 6/27  | 6/28<br>6/29   | 6/30<br>7/1  | 7/2    | 7/3             | 1/15   | 6/22    | 6/23  | 6/24  | 6/25  | 6/26  | 6/27   | 6/28  | 6/29   | 6/30   | 7/1  | 7/2  | 7/3    | 7/5<br>7/5 |
| Median age                    | 39           |               | -     |                |       |                | _            |        |                 |        |         | 0     | 0     | 0     | 0     | 0      | 0     | 0      | 0      |      |      |        |            |
| Race, ethnicity               | Ca           | ses           |       |                | -     | lizatio        | ns           |        | Dea             | ths    |         |       | Out   | tcom  | les f | for F  | loric | da re  | side   | ents |      |        |            |
| White                         | 83,320       |               | 41%   | 9,5            | 578   |                | 60%          | 2,59   |                 |        | 69%     |       | Flo   | rida  |       |        |       |        |        |      |      |        |            |
| Hispanic                      | 39,089       |               | 19%   | ,              | L12   |                | 26%          | 79     | 94              |        | 21%     |       | Hos   | spita | lizat | tions  |       | 16,0   | 45     | •    |      |        | cases)     |
| Non-Hispanic                  | 37,112       |               | 18%   | ,              | L92   |                | 32%          | 1,69   | -               |        | 45%     |       | Dea   | aths  |       |        |       | 3,7    | 78     | (2   | 2% c | of all | cases)     |
| Unknown ethnicity             | 7,119        | -             | 4%    |                | 274   |                | 2%           |        | )7              |        | 3%      |       |       |       |       |        |       |        |        |      |      |        |            |
| Black                         | 31,278       |               | 15%   |                | 232   |                | 26%          |        | 37              |        | 21%     |       | Cas   | ses i | n fa  | cility | / sta | aff/re | eside  | ents | ;    |        |            |
| Hispanic                      | 1,534        |               | 1%    |                | 212   |                | 1%           |        | 25              |        | 1%      |       | Flo   | rida  |       |        |       |        |        |      |      |        |            |
| Non-Hispanic                  | 26,511       |               | 13%   | ,              | 917   |                | 24%          |        | 37              |        | 20%     |       | Lor   | ng-te | rm c  | are    |       | 14,6   | 68     | •    |      |        | cases)     |
| Unknown ethnicity             | 3,233        |               | 2%    |                | L03   |                | 1%           |        | 25              |        | 1%      |       | Cor   | recti | ona   | I      |       | 3,9    | 99     | (2   | 2% c | of all | cases)     |
| Other                         | 17,692       |               | 9%    |                | 757   |                | 11%          |        | 62              |        | 7%      |       |       |       |       |        |       |        |        |      |      |        |            |
| Hispanic                      | 10,528       |               | 5%    | ,              | L35   |                | 7%           |        | 11              |        | 4%      |       |       |       |       |        |       |        |        |      |      |        |            |
| Non-Hispanic                  | 4,135        |               | 2%    | 5              | 525   |                | 3%           |        | )4              |        | 3%      |       |       |       |       |        |       |        |        |      |      |        |            |
| Unknown ethnicity             | 3,029        |               | 1%    |                | 97    |                | 1%           |        | _7              |        | 0%      |       |       |       |       |        |       |        |        |      |      |        |            |
| Unknown race                  | 71,086       |               | 35%   |                | 178   |                | 3%           |        | 35              |        | 4%      |       |       |       |       |        |       |        |        |      |      |        |            |
| Hispanic                      | 4,673        |               | 2%    | -              | L08   |                | 1%           |        | 17              |        | 0%      |       |       |       |       |        |       |        |        |      |      |        |            |
| Non-Hispanic                  | 1,400        |               | 1%    |                | 39    |                | 0%           |        | 10              |        | 0%      |       |       |       |       |        |       |        |        |      |      |        |            |
| Unknown ethnicity             | 65,013       |               | 32%   | 3              | 331   |                | 2%           |        | 8               |        | 3%      |       |       |       |       |        |       |        |        |      |      |        |            |
| Total                         | 203,376      |               |       | 16,0           | )45   |                |              | 3,77   | '8              |        |         |       |       |       |       |        |       |        |        |      |      |        |            |

Hospitalization counts include anyone who was hospitalized at some point during their illness. It does not reflect the number of people currently hospitalized.

Other race includes any person with a race of American Indian/Alaskan native, Asian, native Hawaiian/Pacific Islander, or other.