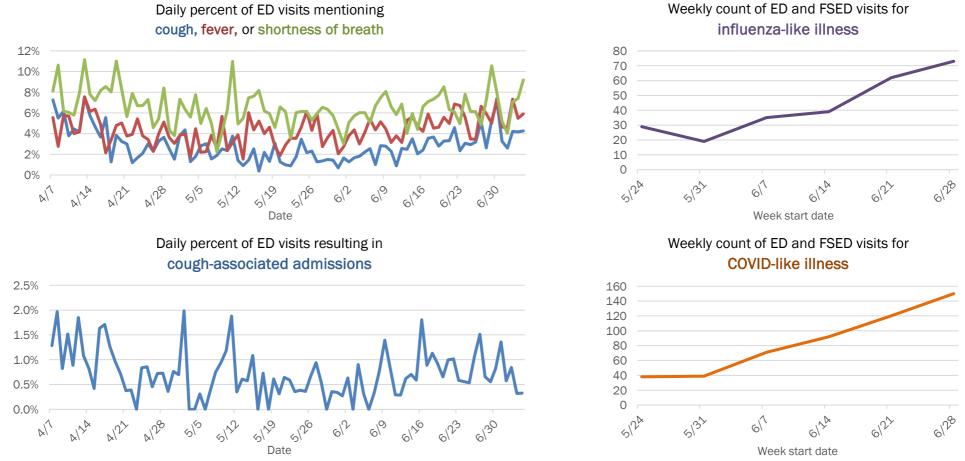

#### Emergency department (ED) and freestanding ED (FSED) chief complaint and admission data for Florida County

## **COVID-19: summary for Alachua County**

Data through Jul 5, 2020 verified as of Jul 6, 2020 at 09:25 AM

Data in this report are provisional and subject to change.

Hospitalization counts include anyone who was hospitalized at some point during their illness. It does not reflect the number of people currently hospitalized.