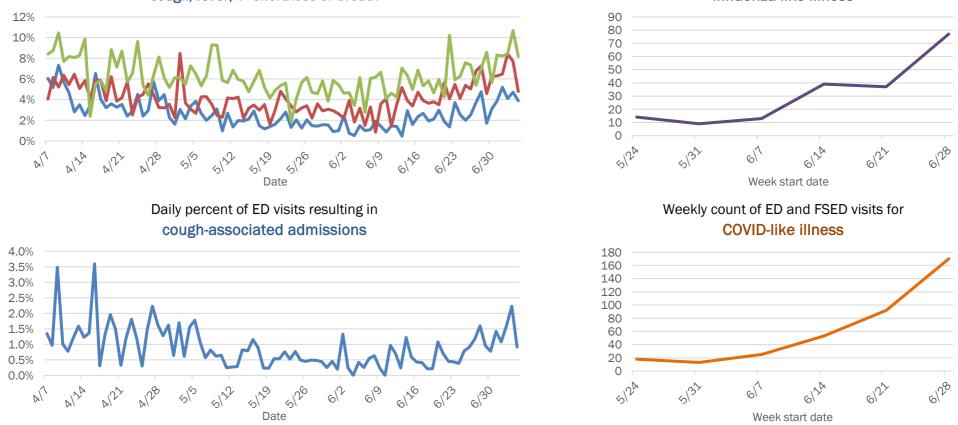

#### Emergency department (ED) and freestanding ED (FSED) chief complaint and admission data for Florida County