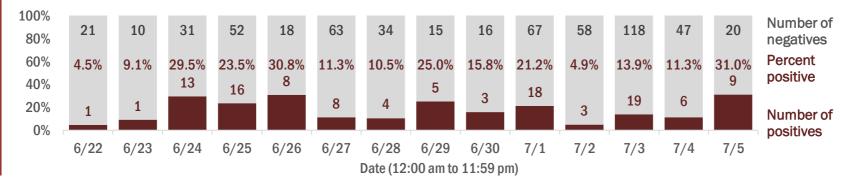

## Laboratory testing for Florida residents and non-Florida residents over the past 2 weeks

### Number and percent of positive labs

These counts include the number of people for whom the department received PCR or antigen laboratory results by day. This percent is the number of people who test positive for the first time divided by all the people tested that day, excluding people who have previously tested positive.

| 100% | 32 455 | 29,185 | 50,824 | 59,448 | 66,136 | 60,839       | 34 556    | 35 559   | 37 213   | 56,266 | 54 465 | 69,996 | 56,816 | 36 339 | Number of           |
|------|--------|--------|--------|--------|--------|--------------|-----------|----------|----------|--------|--------|--------|--------|--------|---------------------|
| 80%  | 52,455 | 23,103 | 50,024 | 55,440 | 00,130 | 00,000       | 34,330    | 33,333   | 57,215   | 50,200 | 34,403 | 05,550 | 50,010 | 30,333 | negatives           |
| 60%  | 10.5%  | 15.8%  | 9.0%   | 13.0%  | 12.7%  | <b>12.1%</b> | 13.5%     | 14.6%    | 15.0%    | 14.5%  | 14.8%  | 14.0%  | 15.0%  | 14.8%  | Percent<br>positive |
| 40%  |        | E 404  |        |        |        |              |           |          |          |        |        |        | 0.007  |        | positive            |
| 20%  | 3,827  | 5,484  | 5,019  | 8,876  | 9,579  | 8,390        | 5,397     | 6,055    | 6,586    | 9,515  | 9,448  | 11,436 | 9,997  | 6,327  | Number of           |
| 0%   |        |        |        |        |        |              |           |          |          |        |        |        |        |        | positives           |
|      | 6/22   | 6/23   | 6/24   | 6/25   | 6/26   | 6/27         | 6/28      | 6/29     | 6/30     | 7/1    | 7/2    | 7/3    | 7/4    | 7/5    | •                   |
|      |        |        |        |        |        |              | Date (12: | 00 am to | 11:59 pn | n)     |        |        |        |        |                     |