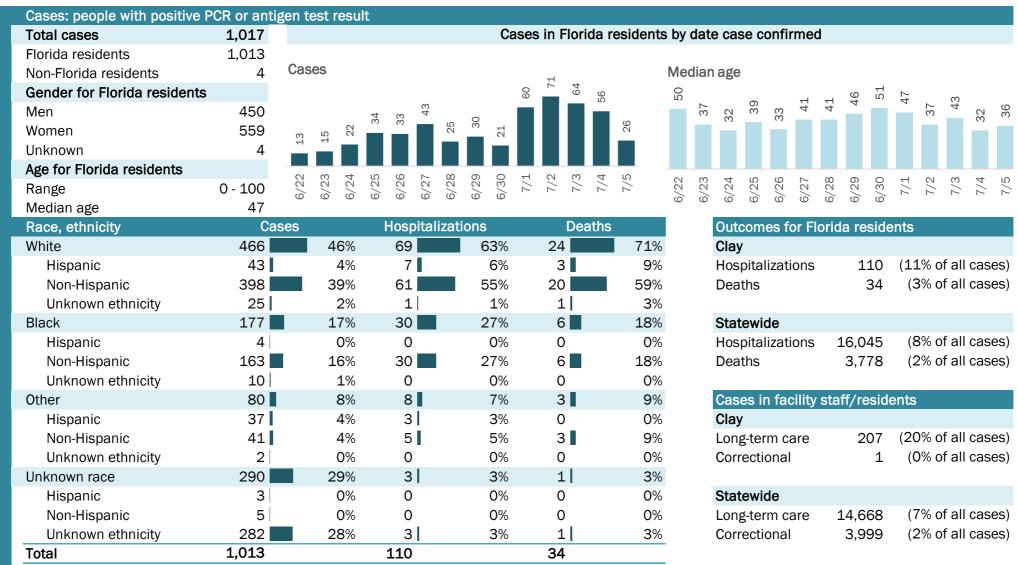

# **COVID-19: summary for Clay County**

Data through Jul 5, 2020 verified as of Jul 6, 2020 at 09:25 AM

Data in this report are provisional and subject to change.

Hospitalization counts include anyone who was hospitalized at some point during their illness. It does not reflect the number of people currently hospitalized.

Other race includes any person with a race of American Indian/Alaskan native, Asian, native Hawaiian/Pacific Islander, or other.