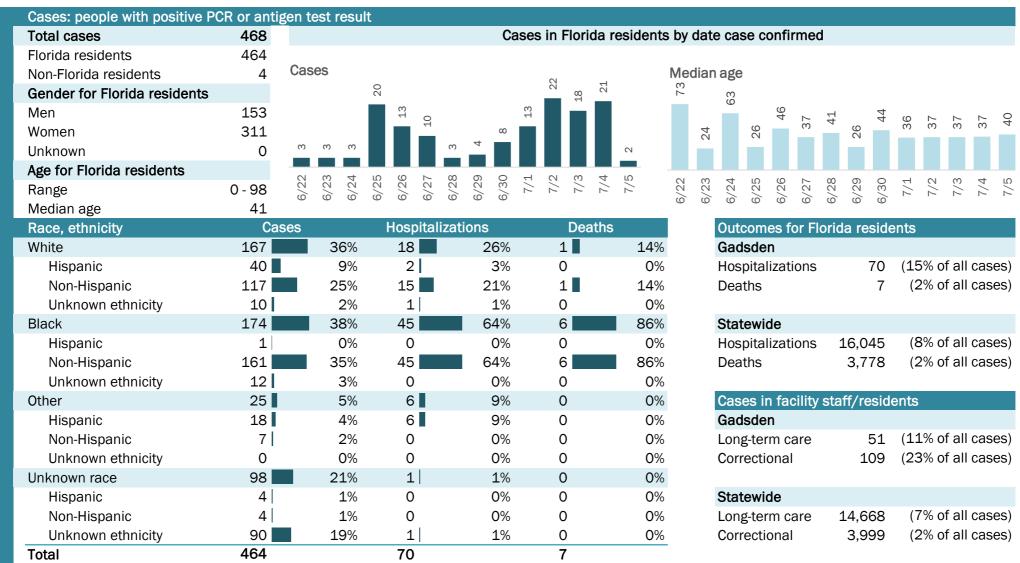

# **COVID-19: summary for Baker County**

Data through Jul 5, 2020 verified as of Jul 6, 2020 at 09:25 AM

Data in this report are provisional and subject to change.

Hospitalization counts include anyone who was hospitalized at some point during their illness. It does not reflect the number of people currently hospitalized.

Other race includes any person with a race of American Indian/Alaskan native, Asian, native Hawaiian/Pacific Islander, or other.