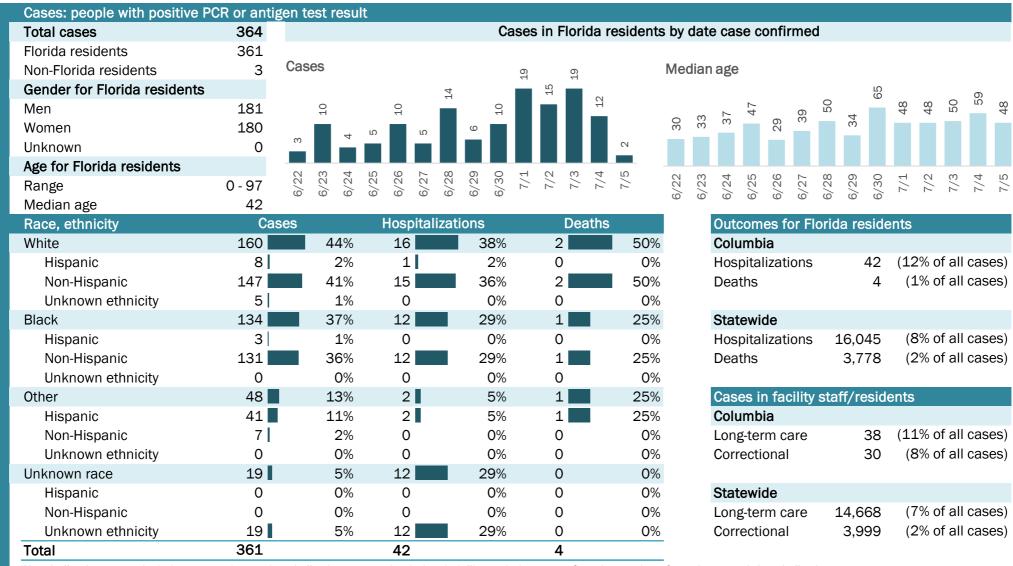

# **COVID-19: summary for Columbia County**

Data through Jul 5, 2020 verified as of Jul 6, 2020 at 09:25 AM

Data in this report are provisional and subject to change.

Hospitalization counts include anyone who was hospitalized at some point during their illness. It does not reflect the number of people currently hospitalized.