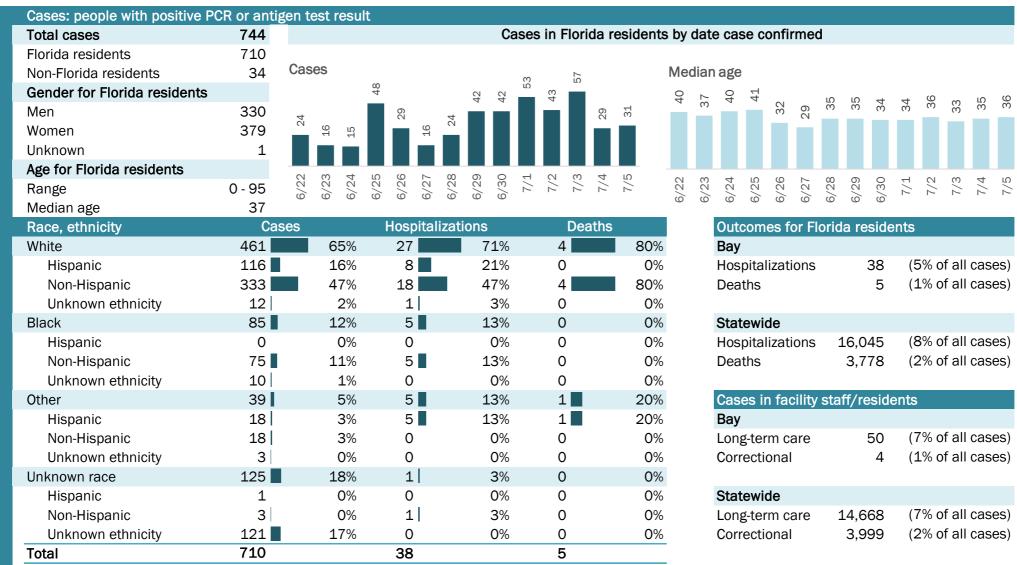

# **COVID-19: summary for Bay County**

Data through Jul 5, 2020 verified as of Jul 6, 2020 at 09:25 AM

Data in this report are provisional and subject to change.

Hospitalization counts include anyone who was hospitalized at some point during their illness. It does not reflect the number of people currently hospitalized.

Other race includes any person with a race of American Indian/Alaskan native, Asian, native Hawaiian/Pacific Islander, or other.