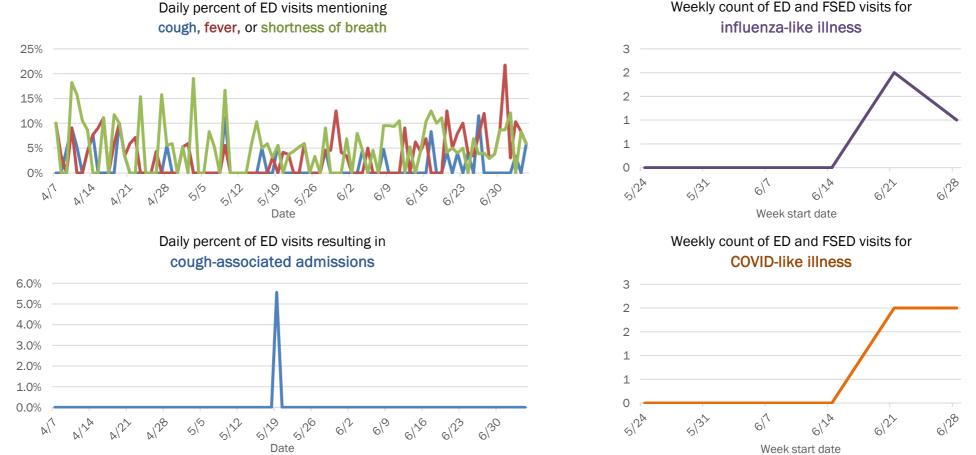

### Emergency department (ED) and freestanding ED (FSED) chief complaint and admission data for Alachua County