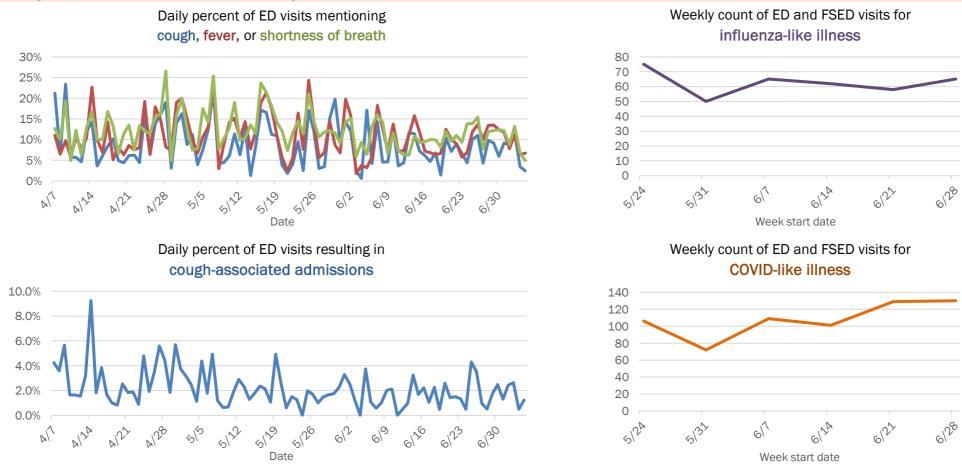

#### Emergency department (ED) and freestanding ED (FSED) chief complaint and admission data for Baker County

The Electronic Surveillance System for the Early Notification of Community-Based Epidemics (ESSENCE-FL) includes chief complaint data from 211 of 212 Florida EDs and 77 of 80 Florida FSEDs. Data are transmitted electronically to ESSENCE-FL daily or hourly.