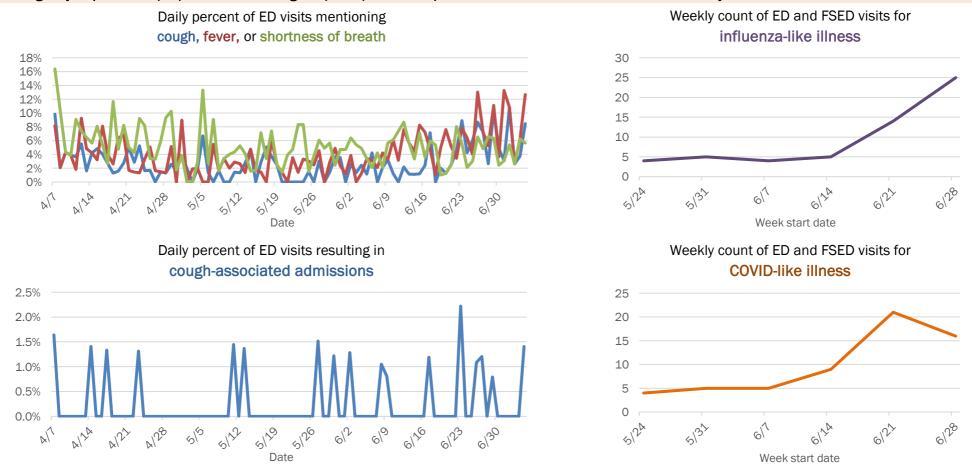

#### Emergency department (ED) and freestanding ED (FSED) chief complaint and admission data for Bay County