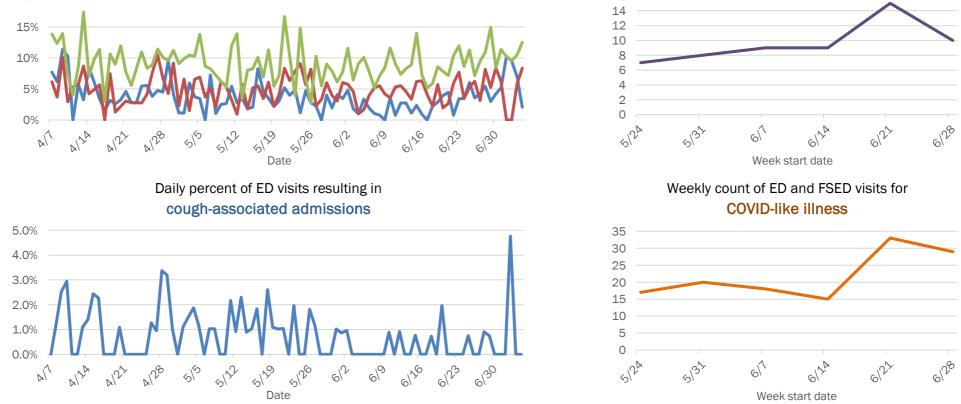

#### Emergency department (ED) and freestanding ED (FSED) chief complaint and admission data for Baker County

The Electronic Surveillance System for the Early Notification of Community-Based Epidemics (ESSENCE-FL) includes chief complaint data from 211 of 212 Florida EDs and 77 of 80 Florida FSEDs. Data are transmitted electronically to ESSENCE-FL daily or hourly.