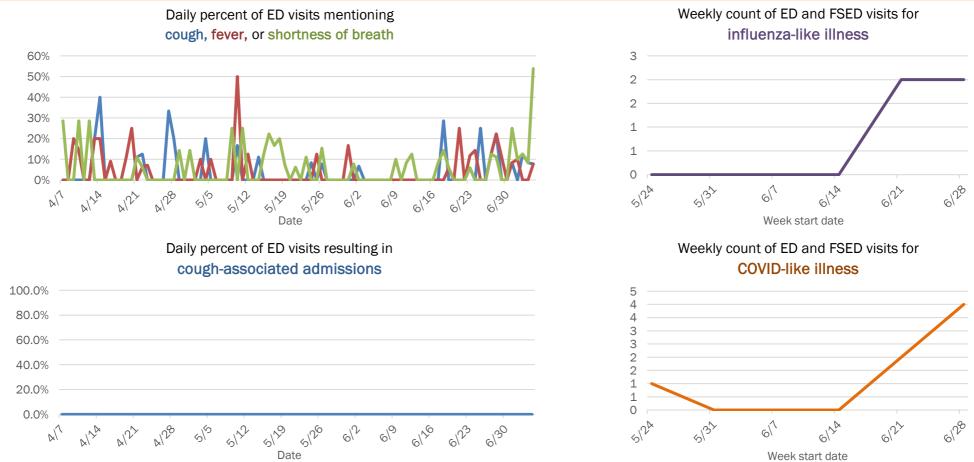

#### Emergency department (ED) and freestanding ED (FSED) chief complaint and admission data for Florida County