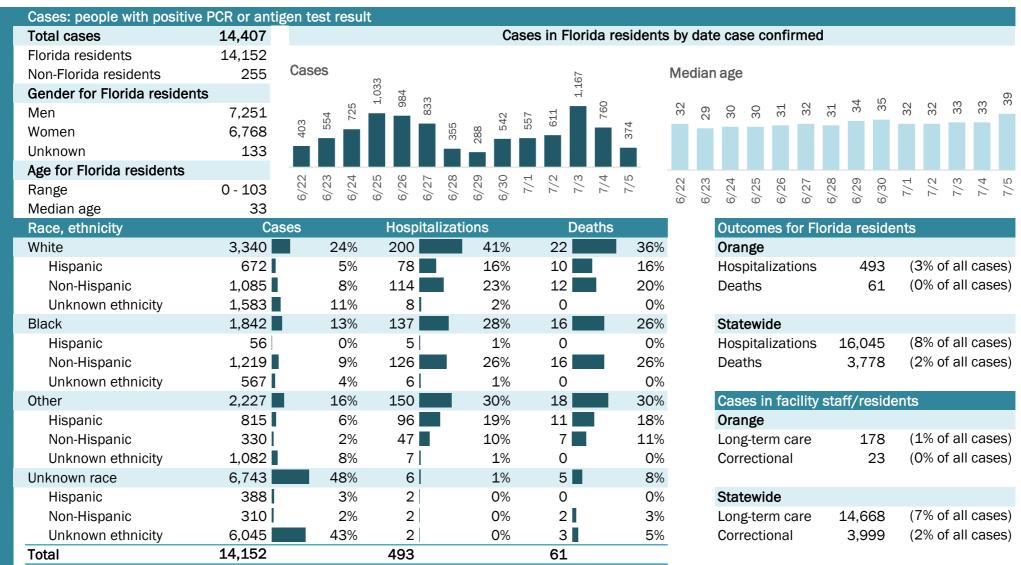

# **COVID-19: summary for Florida**

Data through Jul 5, 2020 verified as of Jul 6, 2020 at 09:25 AM

Data in this report are provisional and subject to change.

| Cases: people with positive F | PCR or antig | gen test r    | esult |                |       |                |              |        |                 |        |         |       |       |       |       |        |       |        |        |      |      |        |            |
|-------------------------------|--------------|---------------|-------|----------------|-------|----------------|--------------|--------|-----------------|--------|---------|-------|-------|-------|-------|--------|-------|--------|--------|------|------|--------|------------|
| Total cases                   | 206,447      |               |       |                |       |                | Cas          | ses in | Florid          | a resi | dents d | y dat | te ca | se co | onfii | rmed   | b     |        |        |      |      |        |            |
| Florida residents             | 203,376      | -             |       |                |       |                |              |        |                 |        |         |       |       |       |       |        |       |        |        |      |      |        |            |
| Non-Florida residents         | 3,071        | Cases         |       |                |       |                |              |        | 30              |        |         |       | n age |       |       |        | •     | •      |        | •    | •    |        |            |
| Gender for Florida residents  |              |               |       | 8,876<br>9,579 | 06    |                | 586<br>9.515 | 9,448  | 11,436<br>9.997 |        | 35      | 33    | 33    | 34    | 34    | 36     | 37    | 37     | 36     | 37   | 37   | 35     | 36<br>38   |
| Men                           | 100,036      | ,827<br>5,484 | 5,019 | α, ό           | 8,390 | 5,397<br>6,055 | 6,586        | ଁଁଁ    | <u>ත</u>        | 6,327  |         |       |       |       |       |        |       |        |        |      |      |        |            |
| Women                         | 102,441      | 3,827<br>5,48 | 2,0   |                |       | ີ<br>ເດີຍ<br>ເ |              |        |                 | ٥<br>ا |         |       |       |       |       |        |       |        |        |      |      |        |            |
| Unknown                       | 899          |               |       |                |       |                |              |        |                 |        |         |       |       |       |       |        |       |        |        |      |      |        |            |
| Age for Florida residents     |              | 0 0           | 4     | പര             |       | 00 O           | - 0          |        | ω 4             | . го   |         |       | -+    | 10    | (0)   | •      | ~     |        | $\sim$ | _    |      | ~      | + 10       |
| Range                         | 0 - 108      | 6/22<br>6/23  | 6/24  | 6/25<br>6/26   | 6/27  | 6/28<br>6/29   | 6/30<br>7/1  | 7/2    | 7/3             | 1/15   | 6/22    | 6/23  | 6/24  | 6/25  | 6/26  | 6/27   | 6/28  | 6/29   | 6/30   | 7/1  | 7/2  | 7/3    | 7/5<br>7/5 |
| Median age                    | 39           |               | -     |                |       |                | _            |        |                 |        |         | 0     | 0     | 0     | 0     | 0      | 0     | 0      | 0      |      |      |        |            |
| Race, ethnicity               | Ca           | ses           |       |                | -     | lizatio        | ns           |        | Dea             | ths    |         |       | Out   | tcom  | les f | for F  | loric | da re  | side   | ents |      |        |            |
| White                         | 83,320       |               | 41%   | 9,5            | 578   |                | 60%          | 2,59   |                 |        | 69%     |       | Flo   | rida  |       |        |       |        |        |      |      |        |            |
| Hispanic                      | 39,089       |               | 19%   | ,              | L12   |                | 26%          | 79     | 94              |        | 21%     |       | Hos   | spita | lizat | tions  |       | 16,0   | 45     | •    |      |        | cases)     |
| Non-Hispanic                  | 37,112       |               | 18%   | ,              | L92   |                | 32%          | 1,69   | -               |        | 45%     |       | Dea   | aths  |       |        |       | 3,7    | 78     | (2   | 2% c | of all | cases)     |
| Unknown ethnicity             | 7,119        | -             | 4%    |                | 274   |                | 2%           |        | )7              |        | 3%      |       |       |       |       |        |       |        |        |      |      |        |            |
| Black                         | 31,278       |               | 15%   |                | 232   |                | 26%          |        | 37              |        | 21%     |       | Cas   | ses i | n fa  | cility | / sta | aff/re | eside  | ents | ;    |        |            |
| Hispanic                      | 1,534        |               | 1%    |                | 212   |                | 1%           |        | 25              |        | 1%      |       | Flo   | rida  |       |        |       |        |        |      |      |        |            |
| Non-Hispanic                  | 26,511       |               | 13%   | ,              | 917   |                | 24%          |        | 37              |        | 20%     |       | Lor   | ng-te | rm c  | are    |       | 14,6   | 68     | •    |      |        | cases)     |
| Unknown ethnicity             | 3,233        |               | 2%    |                | L03   |                | 1%           |        | 25              |        | 1%      |       | Cor   | recti | ona   | I      |       | 3,9    | 99     | (2   | 2% c | of all | cases)     |
| Other                         | 17,692       |               | 9%    |                | 757   |                | 11%          |        | 62              |        | 7%      |       |       |       |       |        |       |        |        |      |      |        |            |
| Hispanic                      | 10,528       |               | 5%    | ,              | L35   |                | 7%           |        | 11              |        | 4%      |       |       |       |       |        |       |        |        |      |      |        |            |
| Non-Hispanic                  | 4,135        |               | 2%    | 5              | 525   |                | 3%           |        | )4              |        | 3%      |       |       |       |       |        |       |        |        |      |      |        |            |
| Unknown ethnicity             | 3,029        |               | 1%    |                | 97    |                | 1%           |        | _7              |        | 0%      |       |       |       |       |        |       |        |        |      |      |        |            |
| Unknown race                  | 71,086       |               | 35%   |                | 178   |                | 3%           |        | 35              |        | 4%      |       |       |       |       |        |       |        |        |      |      |        |            |
| Hispanic                      | 4,673        |               | 2%    | -              | L08   |                | 1%           |        | 17              |        | 0%      |       |       |       |       |        |       |        |        |      |      |        |            |
| Non-Hispanic                  | 1,400        |               | 1%    |                | 39    |                | 0%           |        | 10              |        | 0%      |       |       |       |       |        |       |        |        |      |      |        |            |
| Unknown ethnicity             | 65,013       |               | 32%   | 3              | 331   |                | 2%           |        | 8               |        | 3%      |       |       |       |       |        |       |        |        |      |      |        |            |
| Total                         | 203,376      |               |       | 16,0           | )45   |                |              | 3,77   | '8              |        |         |       |       |       |       |        |       |        |        |      |      |        |            |

Hospitalization counts include anyone who was hospitalized at some point during their illness. It does not reflect the number of people currently hospitalized.

Other race includes any person with a race of American Indian/Alaskan native, Asian, native Hawaiian/Pacific Islander, or other.