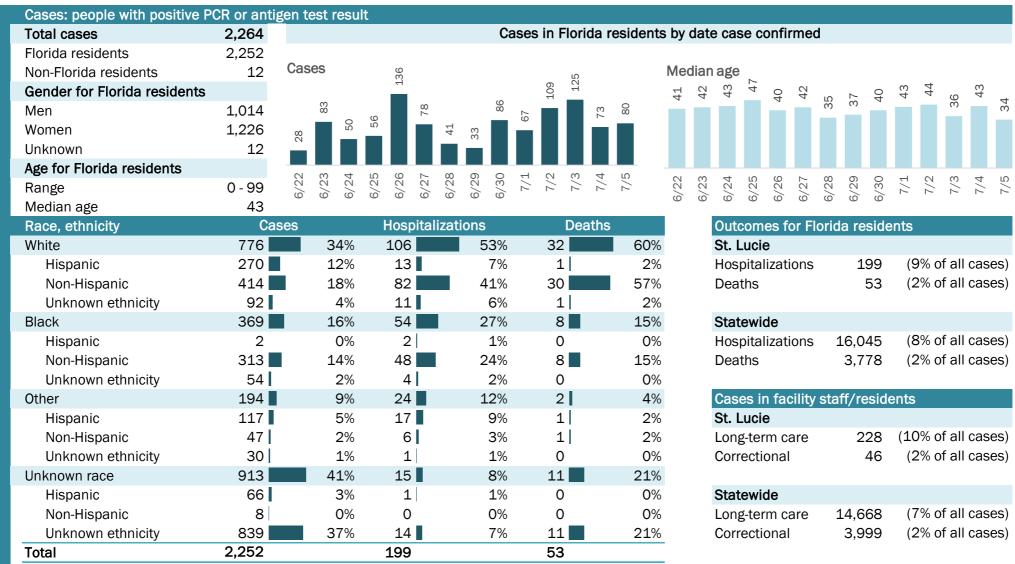

# **COVID-19: summary for Florida**

Data through Jul 5, 2020 verified as of Jul 6, 2020 at 09:25 AM

Data in this report are provisional and subject to change.

| Cases: people with positive F | PCR or antig | gen test r    | esult |                |       |                |              |        |                 |        |         |       |       |       |       |        |       |        |        |      |      |        |            |
|-------------------------------|--------------|---------------|-------|----------------|-------|----------------|--------------|--------|-----------------|--------|---------|-------|-------|-------|-------|--------|-------|--------|--------|------|------|--------|------------|
| Total cases                   | 206,447      |               |       |                |       |                | Cas          | ses in | Florid          | a resi | dents d | y dat | te ca | se co | onfii | rmed   | b     |        |        |      |      |        |            |
| Florida residents             | 203,376      | -             |       |                |       |                |              |        |                 |        |         |       |       |       |       |        |       |        |        |      |      |        |            |
| Non-Florida residents         | 3,071        | Cases         |       |                |       |                |              |        | 30              |        |         |       | n age |       |       |        | •     | •      |        | •    | •    |        |            |
| Gender for Florida residents  |              |               |       | 8,876<br>9,579 | 06    |                | 586<br>9.515 | 9,448  | 11,436<br>9.997 |        | 35      | 33    | 33    | 34    | 34    | 36     | 37    | 37     | 36     | 37   | 37   | 35     | 36<br>38   |
| Men                           | 100,036      | ,827<br>5,484 | 5,019 | α, ό           | 8,390 | 5,397<br>6,055 | 6,586        | ଁଁଁ    | <u>ත</u>        | 6,327  |         |       |       |       |       |        |       |        |        |      |      |        |            |
| Women                         | 102,441      | 3,827<br>5,48 | 2,0   |                |       | ີ<br>ເດີຍ<br>ເ |              |        |                 | ٥<br>ا |         |       |       |       |       |        |       |        |        |      |      |        |            |
| Unknown                       | 899          |               |       |                |       |                |              |        |                 |        |         |       |       |       |       |        |       |        |        |      |      |        |            |
| Age for Florida residents     |              | 0 0           | 4     | പര             |       | 00 O           | - 0          |        | ω 4             | . го   |         |       | -+    | 10    | (0)   | •      | ~     |        | $\sim$ | _    |      | ~      | + 10       |
| Range                         | 0 - 108      | 6/22<br>6/23  | 6/24  | 6/25<br>6/26   | 6/27  | 6/28<br>6/29   | 6/30<br>7/1  | 7/2    | 7/3             | 1/15   | 6/22    | 6/23  | 6/24  | 6/25  | 6/26  | 6/27   | 6/28  | 6/29   | 6/30   | 7/1  | 7/2  | 7/3    | 7/5<br>7/5 |
| Median age                    | 39           |               | -     |                |       |                | _            |        |                 |        |         | 0     | 0     | 0     | 0     | 0      | 0     | 0      | 0      |      |      |        |            |
| Race, ethnicity               | Ca           | ses           |       |                | -     | lizatio        | ns           |        | Dea             | ths    |         |       | Out   | tcom  | les f | for F  | loric | da re  | side   | ents |      |        |            |
| White                         | 83,320       |               | 41%   | 9,5            | 578   |                | 60%          | 2,59   |                 |        | 69%     |       | Flo   | rida  |       |        |       |        |        |      |      |        |            |
| Hispanic                      | 39,089       |               | 19%   | ,              | L12   |                | 26%          | 79     | 94              |        | 21%     |       | Hos   | spita | lizat | tions  |       | 16,0   | 45     | •    |      |        | cases)     |
| Non-Hispanic                  | 37,112       |               | 18%   | ,              | L92   |                | 32%          | 1,69   | -               |        | 45%     |       | Dea   | aths  |       |        |       | 3,7    | 78     | (2   | 2% c | of all | cases)     |
| Unknown ethnicity             | 7,119        | -             | 4%    |                | 274   |                | 2%           |        | )7              |        | 3%      |       |       |       |       |        |       |        |        |      |      |        |            |
| Black                         | 31,278       |               | 15%   |                | 232   |                | 26%          |        | 37              |        | 21%     |       | Cas   | ses i | n fa  | cility | / sta | aff/re | eside  | ents | ;    |        |            |
| Hispanic                      | 1,534        |               | 1%    |                | 212   |                | 1%           |        | 25              |        | 1%      |       | Flo   | rida  |       |        |       |        |        |      |      |        |            |
| Non-Hispanic                  | 26,511       |               | 13%   | ,              | 917   |                | 24%          |        | 37              |        | 20%     |       | Lor   | ng-te | rm c  | are    |       | 14,6   | 68     | •    |      |        | cases)     |
| Unknown ethnicity             | 3,233        |               | 2%    |                | L03   |                | 1%           |        | 25              |        | 1%      |       | Cor   | recti | ona   | I      |       | 3,9    | 99     | (2   | 2% c | of all | cases)     |
| Other                         | 17,692       |               | 9%    |                | 757   |                | 11%          |        | 62              |        | 7%      |       |       |       |       |        |       |        |        |      |      |        |            |
| Hispanic                      | 10,528       |               | 5%    | ,              | L35   |                | 7%           |        | 11              |        | 4%      |       |       |       |       |        |       |        |        |      |      |        |            |
| Non-Hispanic                  | 4,135        |               | 2%    | 5              | 525   |                | 3%           |        | )4              |        | 3%      |       |       |       |       |        |       |        |        |      |      |        |            |
| Unknown ethnicity             | 3,029        |               | 1%    |                | 97    |                | 1%           |        | _7              |        | 0%      |       |       |       |       |        |       |        |        |      |      |        |            |
| Unknown race                  | 71,086       |               | 35%   |                | 178   |                | 3%           |        | 35              |        | 4%      |       |       |       |       |        |       |        |        |      |      |        |            |
| Hispanic                      | 4,673        |               | 2%    | -              | L08   |                | 1%           |        | 17              |        | 0%      |       |       |       |       |        |       |        |        |      |      |        |            |
| Non-Hispanic                  | 1,400        |               | 1%    |                | 39    |                | 0%           |        | 10              |        | 0%      |       |       |       |       |        |       |        |        |      |      |        |            |
| Unknown ethnicity             | 65,013       |               | 32%   | 3              | 331   |                | 2%           |        | 8               |        | 3%      |       |       |       |       |        |       |        |        |      |      |        |            |
| Total                         | 203,376      |               |       | 16,0           | )45   |                |              | 3,77   | '8              |        |         |       |       |       |       |        |       |        |        |      |      |        |            |

Hospitalization counts include anyone who was hospitalized at some point during their illness. It does not reflect the number of people currently hospitalized.

Other race includes any person with a race of American Indian/Alaskan native, Asian, native Hawaiian/Pacific Islander, or other.