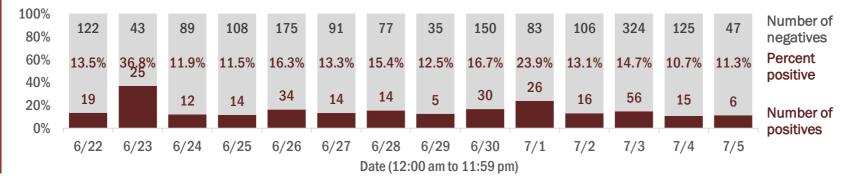

### Number and percent of positive labs

These counts include the number of people for whom the department received PCR or antigen laboratory results by day. This percent is the number of people who test positive for the first time divided by all the people tested that day, excluding people who have previously tested positive.

| 100% | 32 455 | 29,185 | 50,824 | 59,448 | 66,136 | 60,839       | 34 556    | 35 559   | 37 213   | 56,266 | 54 465 | 69,996 | 56,816 | 36 339 | Number of           |
|------|--------|--------|--------|--------|--------|--------------|-----------|----------|----------|--------|--------|--------|--------|--------|---------------------|
| 80%  | 52,455 | 23,103 | 50,024 | 55,440 | 00,130 | 00,000       | 34,330    | 33,333   | 57,215   | 50,200 | 34,403 | 05,550 | 50,010 | 30,333 | negatives           |
| 60%  | 10.5%  | 15.8%  | 9.0%   | 13.0%  | 12.7%  | <b>12.1%</b> | 13.5%     | 14.6%    | 15.0%    | 14.5%  | 14.8%  | 14.0%  | 15.0%  | 14.8%  | Percent<br>positive |
| 40%  |        | E 404  |        |        |        |              |           |          |          |        |        |        | 0.007  |        | positive            |
| 20%  | 3,827  | 5,484  | 5,019  | 8,876  | 9,579  | 8,390        | 5,397     | 6,055    | 6,586    | 9,515  | 9,448  | 11,436 | 9,997  | 6,327  | Number of           |
| 0%   |        |        |        |        |        |              |           |          |          |        |        |        |        |        | positives           |
|      | 6/22   | 6/23   | 6/24   | 6/25   | 6/26   | 6/27         | 6/28      | 6/29     | 6/30     | 7/1    | 7/2    | 7/3    | 7/4    | 7/5    | •                   |
|      |        |        |        |        |        |              | Date (12: | 00 am to | 11:59 pn | n)     |        |        |        |        |                     |