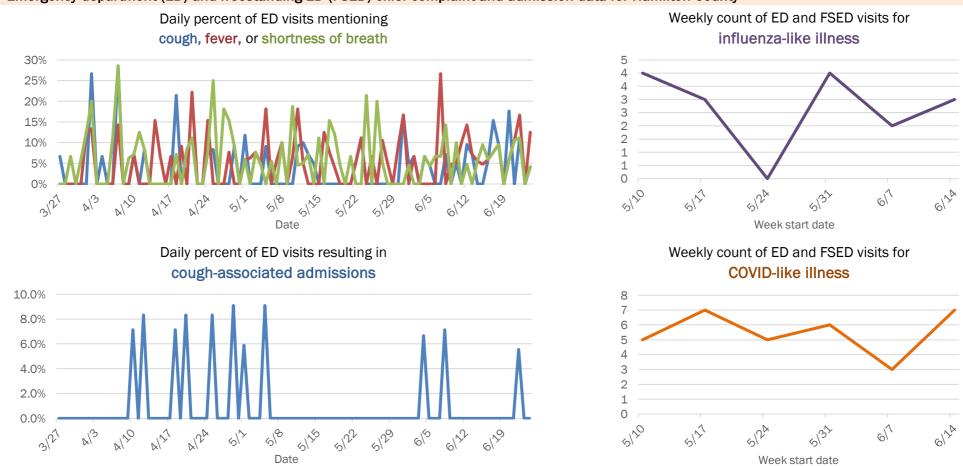

## Emergency department (ED) and freestanding ED (FSED) chief complaint and admission data for Baker County

The Electronic Surveillance System for the Early Notification of Community-Based Epidemics (ESSENCE-FL) includes chief complaint data from 211 of 212 Florida EDs and 74 of 79 Florida FSEDs. Data are transmitted electronically to ESSENCE-FL daily or hourly.