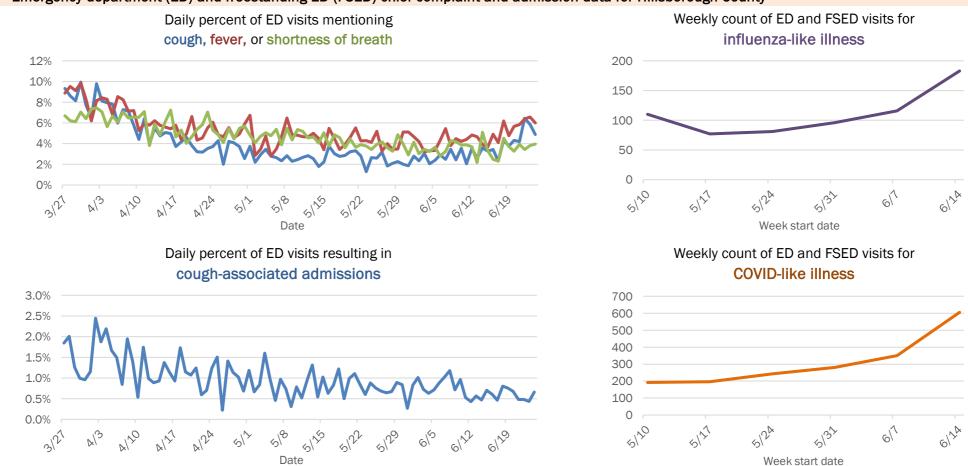

## Emergency department (ED) and freestanding ED (FSED) chief complaint and admission data for Baker County

The Electronic Surveillance System for the Early Notification of Community-Based Epidemics (ESSENCE-FL) includes chief complaint data from 211 of 212 Florida EDs and 74 of 79 Florida FSEDs. Data are transmitted electronically to ESSENCE-FL daily or hourly.