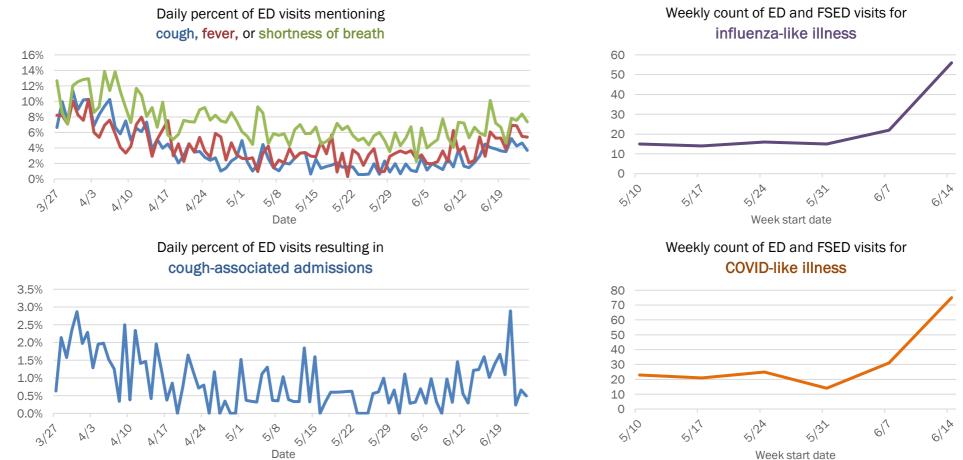

## Emergency department (ED) and freestanding ED (FSED) chief complaint and admission data for Brevard County