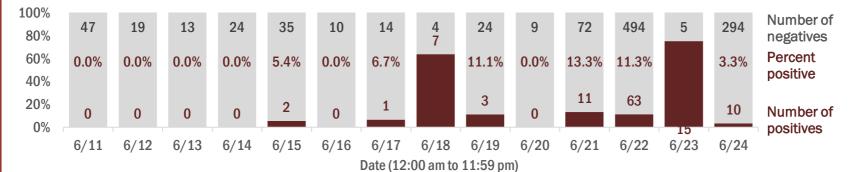

### Number and percent of positive labs

These counts include the number of people for whom the department received laboratory results by day. This percent is the number of people who test positive for the first time divided by all the people tested that day, excluding people who have previously tested positive.

| 100%<br>80% | 20   | 153  | 23   | 25   | 14    | 12    | 25        | 26       | 28       | 30   | 40   | 17   | 23   | 53   | Number of negatives |
|-------------|------|------|------|------|-------|-------|-----------|----------|----------|------|------|------|------|------|---------------------|
| 60%         | 4.8% | 0.0% | 0.0% | 0.0% | 12.5% | 20.0% | 0.0%      | 3.7%     | 9.7%     | 0.0% | 7.0% | 0.0% | 0.0% | 3.6% | Percent positive    |
| 40%         |      |      |      |      |       | 3     |           |          |          |      |      |      |      |      | poorario            |
| 20%         | 1    | 0    | 0    | 0    | 2     |       | 0         | 1        | 3        | 0    | 3    | 0    | 0    | 2    | Number of           |
| 0%          |      | 1    |      | 1    |       |       |           |          |          | 1    |      | 1    |      |      | positives           |
|             | 6/11 | 6/12 | 6/13 | 6/14 | 6/15  | 6/16  | 6/17      | 6/18     | 6/19     | 6/20 | 6/21 | 6/22 | 6/23 | 6/24 |                     |
|             |      |      |      |      |       | I     | Date (12: | 00 am to | 11:59 pr | n)   |      |      |      |      |                     |