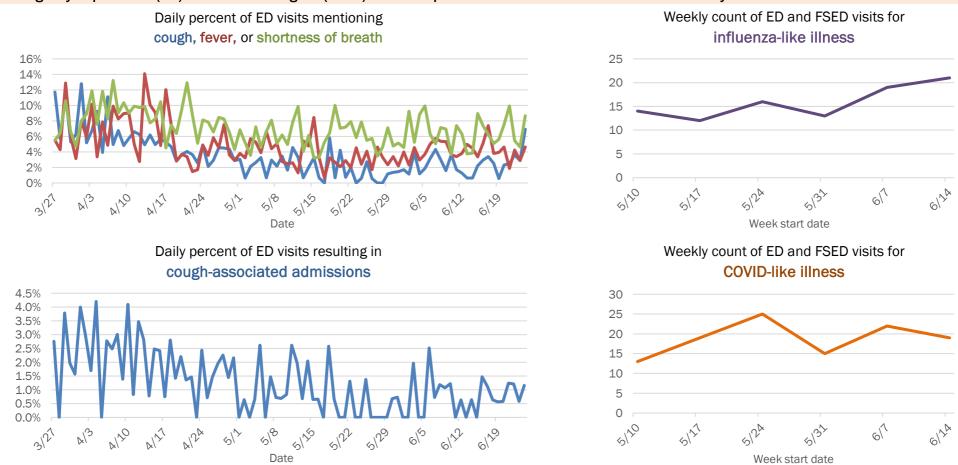

## Emergency department (ED) and freestanding ED (FSED) chief complaint and admission data for Baker County

The Electronic Surveillance System for the Early Notification of Community-Based Epidemics (ESSENCE-FL) includes chief complaint data from 211 of 212 Florida EDs and 74 of 79 Florida FSEDs. Data are transmitted electronically to ESSENCE-FL daily or hourly.