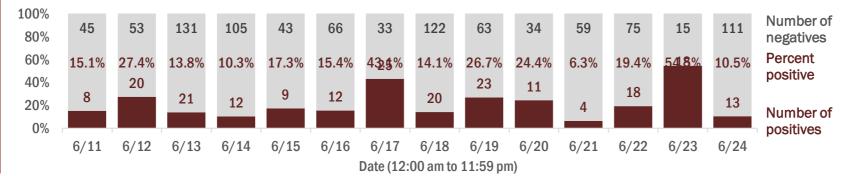

### Number and percent of positive labs

These counts include the number of people for whom the department received laboratory results by day. This percent is the number of people who test positive for the first time divided by all the people tested that day, excluding people who have previously tested positive.

| 100%<br>80% | 1,144 | 944  | 646  | 706  | 784  | 807  | 233  | 1,010 | 471  | 1,142 | 1,401 | 538  | 579  | 1,025 | Number of<br>negatives |
|-------------|-------|------|------|------|------|------|------|-------|------|-------|-------|------|------|-------|------------------------|
| 60%<br>40%  | 5.0%  | 2.2% | 1.8% | 1.1% | 1.6% | 1.9% | 4.9% | 3.1%  | 7.1% | 3.4%  | 1.8%  | 6.8% | 7.4% | 5.4%  | Percent positive       |
| 20%         | 60    | 21   | 12   | 8    | 13   | 16   | 12   | 32    | 36   | 40    | 25    | 39   | 46   | 59    | Number of              |
| 0%          | 6/11  | 6/12 | 6/13 | 6/14 | 6/15 | 6/16 | 6/17 | 6/18  | 6/19 | 6/20  | 6/21  | 6/22 | 6/23 | 6/24  | positives              |

Date (12:00 am to 11:59 pm)