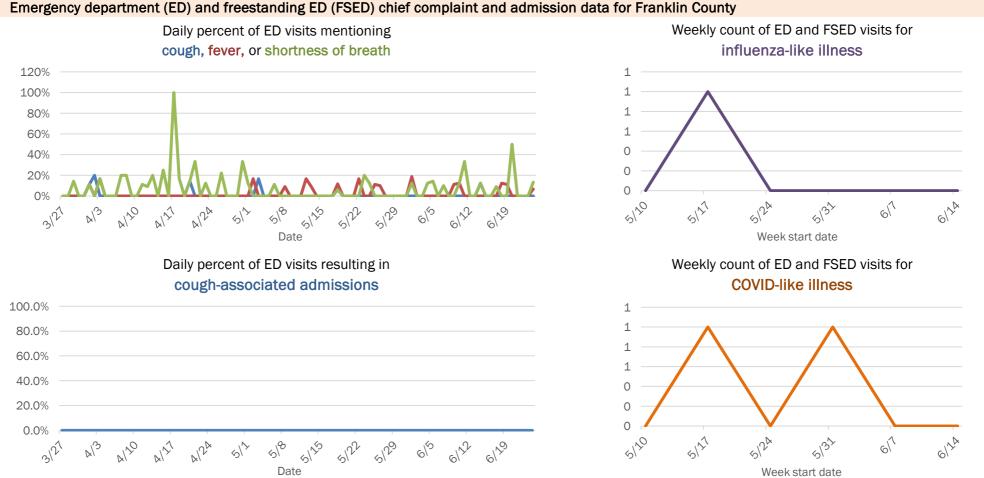

## Emergency department (ED) and freestanding ED (FSED) chief complaint and admission data for Baker County

The Electronic Surveillance System for the Early Notification of Community-Based Epidemics (ESSENCE-FL) includes chief complaint data from 211 of 212 Florida EDs and 74 of 79 Florida FSEDs. Data are transmitted electronically to ESSENCE-FL daily or hourly.