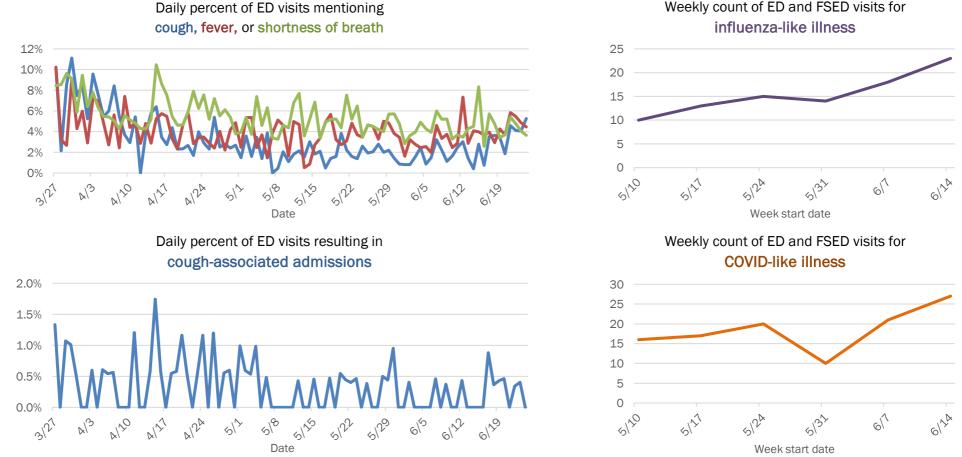

## Emergency department (ED) and freestanding ED (FSED) chief complaint and admission data for Brevard County