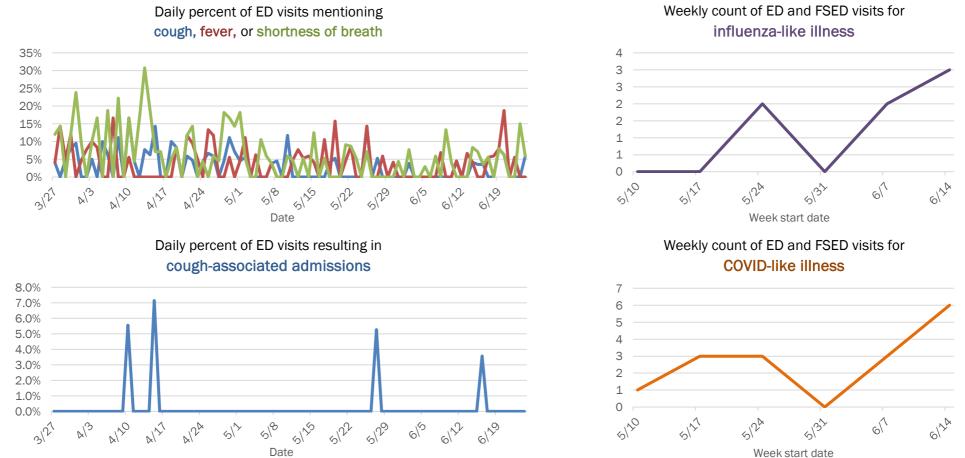

## Emergency department (ED) and freestanding ED (FSED) chief complaint and admission data for Calhoun County