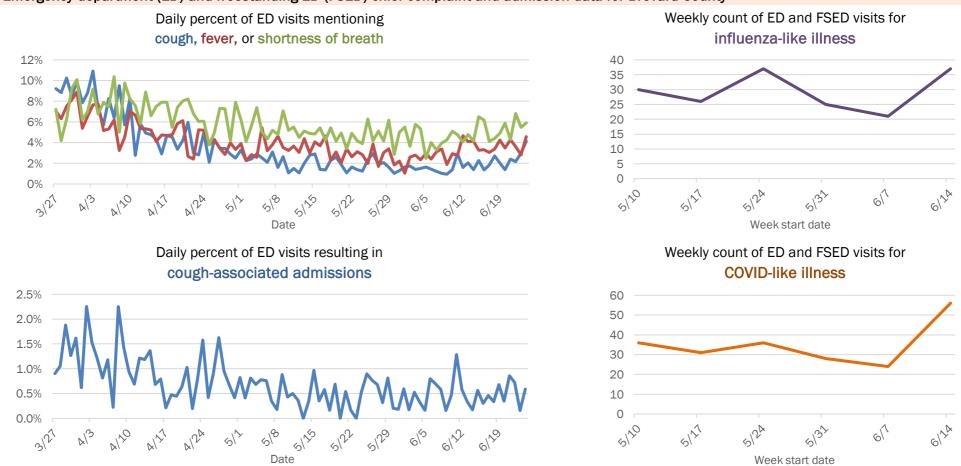

## Emergency department (ED) and freestanding ED (FSED) chief complaint and admission data for Brevard County