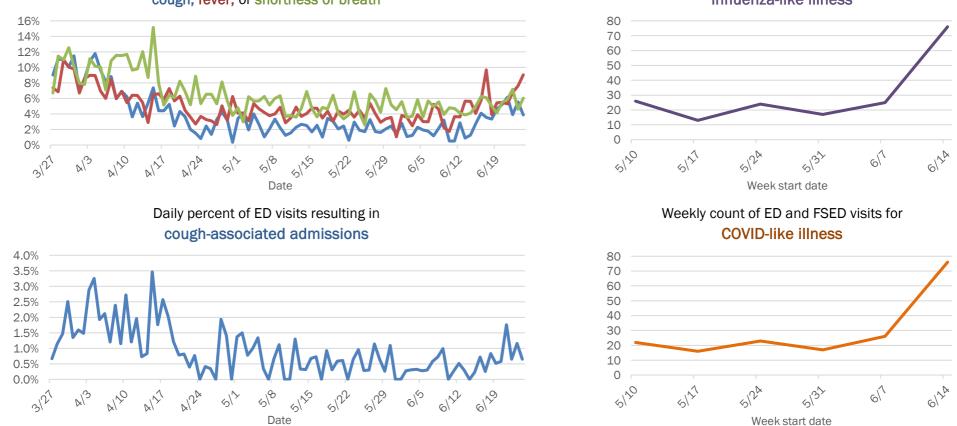

## Emergency department (ED) and freestanding ED (FSED) chief complaint and admission data for Baker County

The Electronic Surveillance System for the Early Notification of Community-Based Epidemics (ESSENCE-FL) includes chief complaint data from 211 of 212 Florida EDs and 74 of 79 Florida FSEDs. Data are transmitted electronically to ESSENCE-FL daily or hourly.