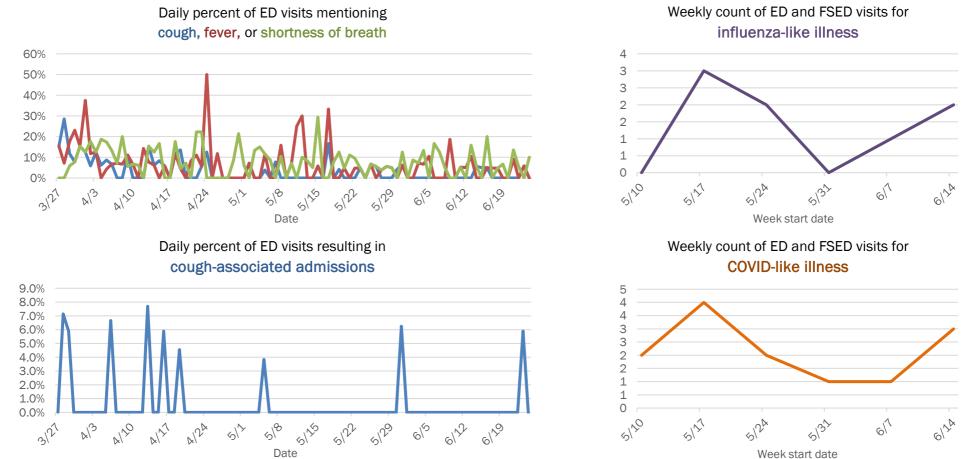

## Emergency department (ED) and freestanding ED (FSED) chief complaint and admission data for Calhoun County