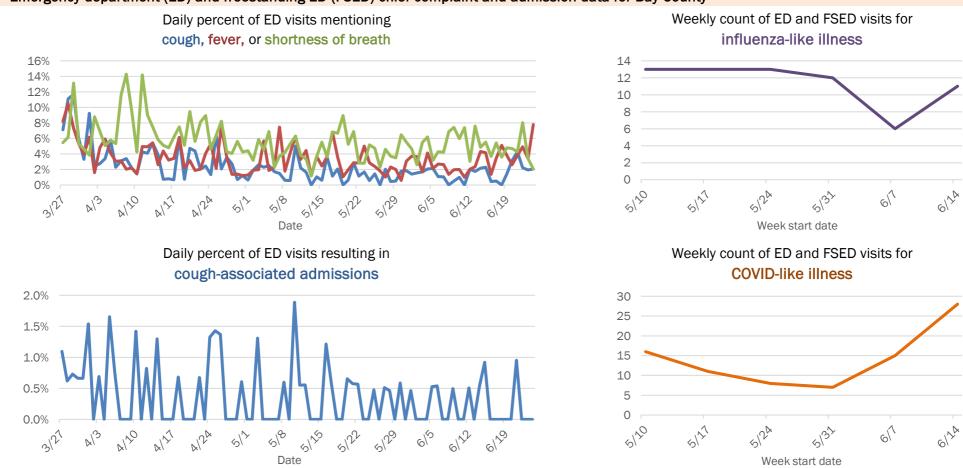

## Emergency department (ED) and freestanding ED (FSED) chief complaint and admission data for Brevard County