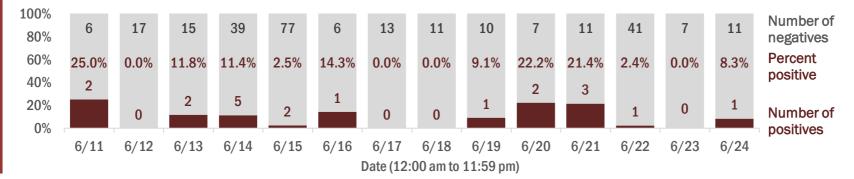

### Number and percent of positive labs

These counts include the number of people for whom the department received laboratory results by day. This percent is the number of people who test positive for the first time divided by all the people tested that day, excluding people who have previously tested positive.

| 100%<br>80% | 1,144 | 944  | 646  | 706  | 784  | 807  | 233  | 1,010 | 471  | 1,142 | 1,401 | 538  | 579  | 1,025 | Number of<br>negatives |
|-------------|-------|------|------|------|------|------|------|-------|------|-------|-------|------|------|-------|------------------------|
| 60%<br>40%  | 5.0%  | 2.2% | 1.8% | 1.1% | 1.6% | 1.9% | 4.9% | 3.1%  | 7.1% | 3.4%  | 1.8%  | 6.8% | 7.4% | 5.4%  | Percent positive       |
| 20%         | 60    | 21   | 12   | 8    | 13   | 16   | 12   | 32    | 36   | 40    | 25    | 39   | 46   | 59    | Number of              |
| 0%          | 6/11  | 6/12 | 6/13 | 6/14 | 6/15 | 6/16 | 6/17 | 6/18  | 6/19 | 6/20  | 6/21  | 6/22 | 6/23 | 6/24  | positives              |

Date (12:00 am to 11:59 pm)