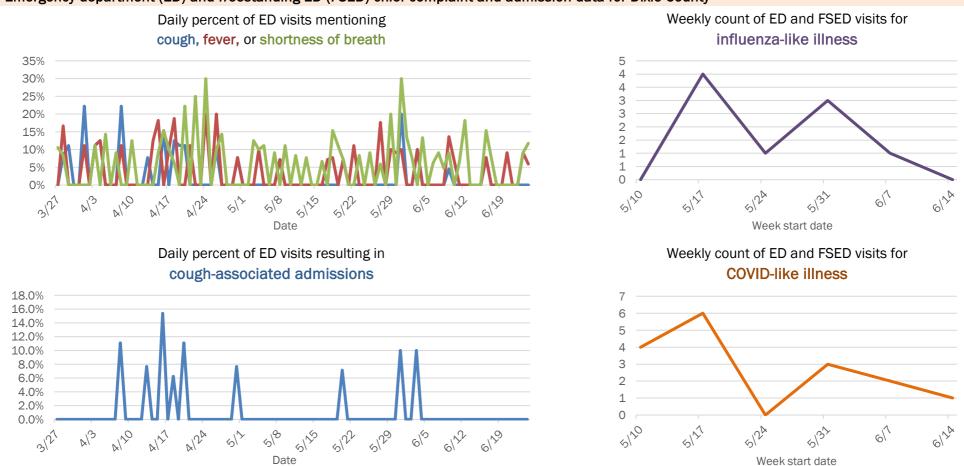

Emergency department (ED) and freestanding ED (FSED) chief complaint and admission data for Bradford County