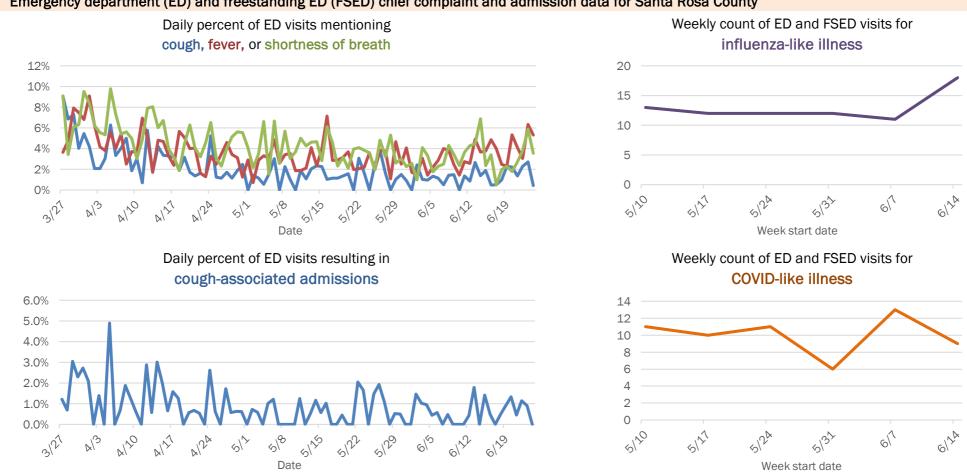

## Emergency department (ED) and freestanding ED (FSED) chief complaint and admission data for Broward County