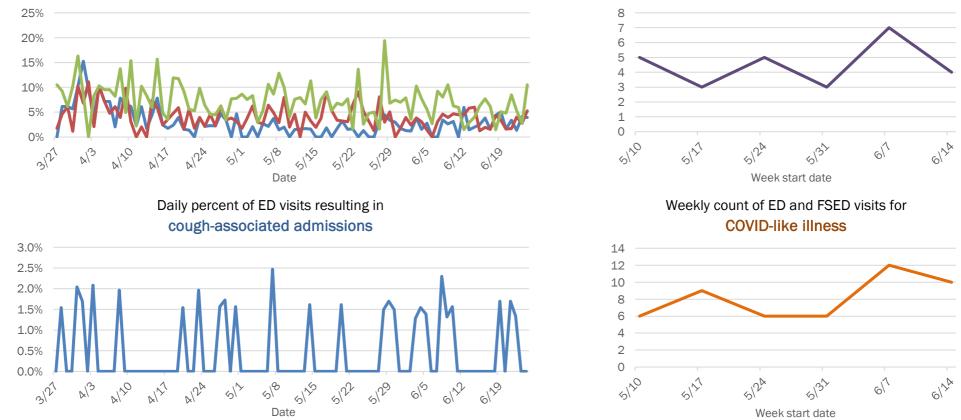

## Emergency department (ED) and freestanding ED (FSED) chief complaint and admission data for Baker County

The Electronic Surveillance System for the Early Notification of Community-Based Epidemics (ESSENCE-FL) includes chief complaint data from 211 of 212 Florida EDs and 74 of 79 Florida FSEDs. Data are transmitted electronically to ESSENCE-FL daily or hourly.