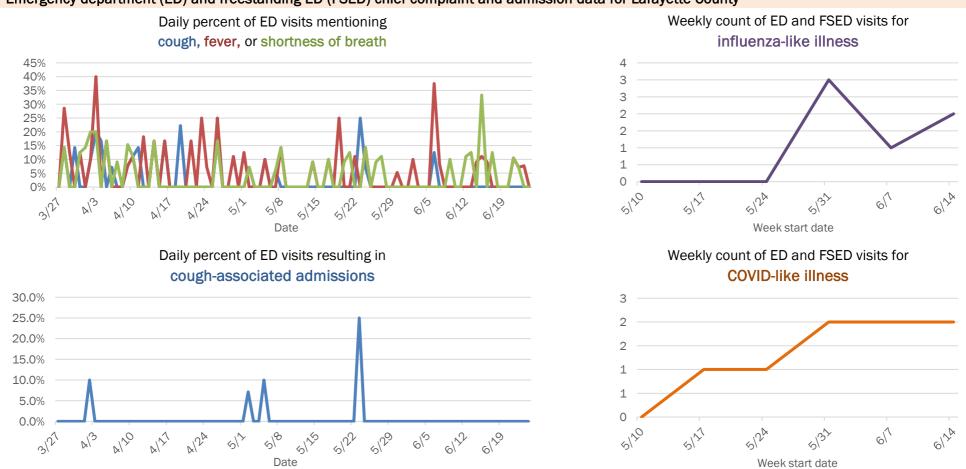

## Emergency department (ED) and freestanding ED (FSED) chief complaint and admission data for Brevard County