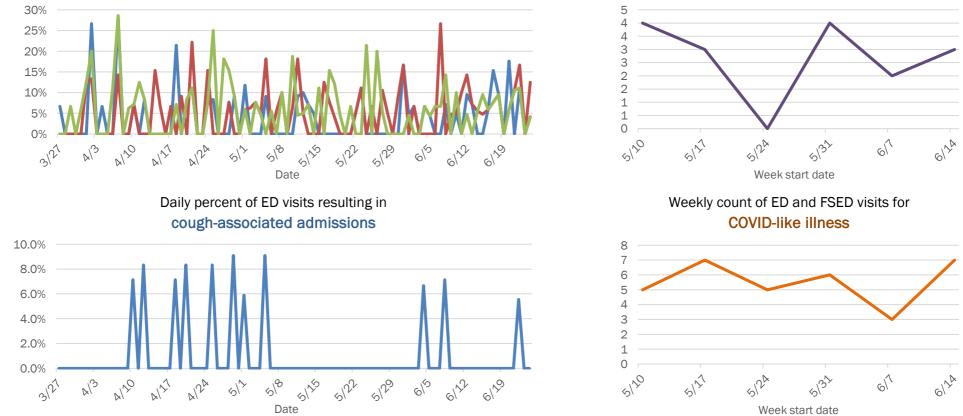

## Emergency department (ED) and freestanding ED (FSED) chief complaint and admission data for Baker County

The Electronic Surveillance System for the Early Notification of Community-Based Epidemics (ESSENCE-FL) includes chief complaint data from 211 of 212 Florida EDs and 74 of 79 Florida FSEDs. Data are transmitted electronically to ESSENCE-FL daily or hourly.