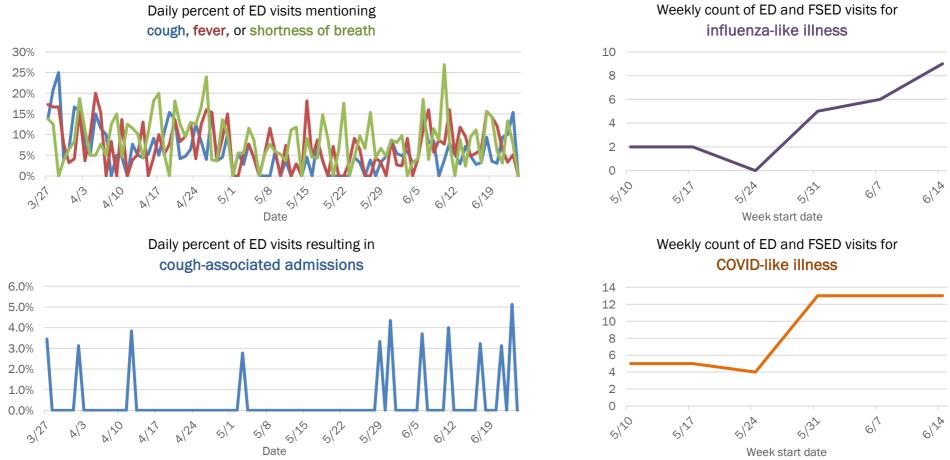

## Emergency department (ED) and freestanding ED (FSED) chief complaint and admission data for Baker County

The Electronic Surveillance System for the Early Notification of Community-Based Epidemics (ESSENCE-FL) includes chief complaint data from 211 of 212 Florida EDs and 74 of 79 Florida FSEDs. Data are transmitted electronically to ESSENCE-FL daily or hourly.