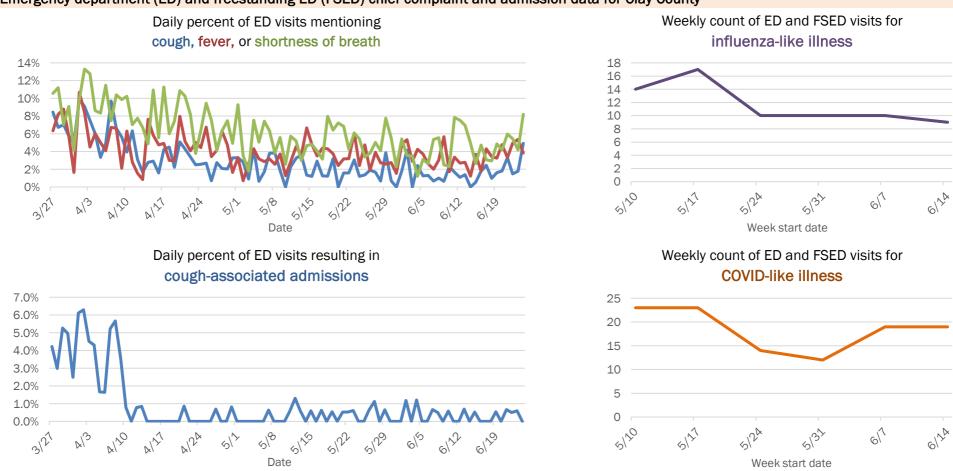

Emergency department (ED) and freestanding ED (FSED) chief complaint and admission data for Bradford County