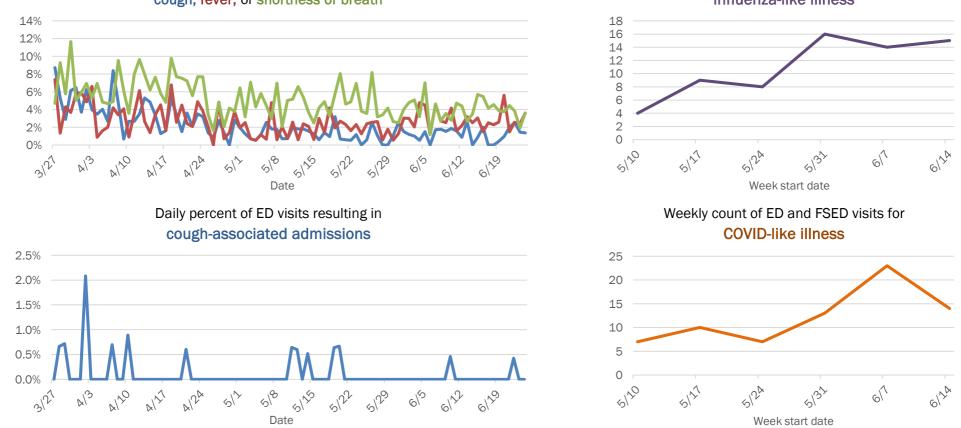

Emergency department (ED) and freestanding ED (FSED) chief complaint and admission data for Bradford County