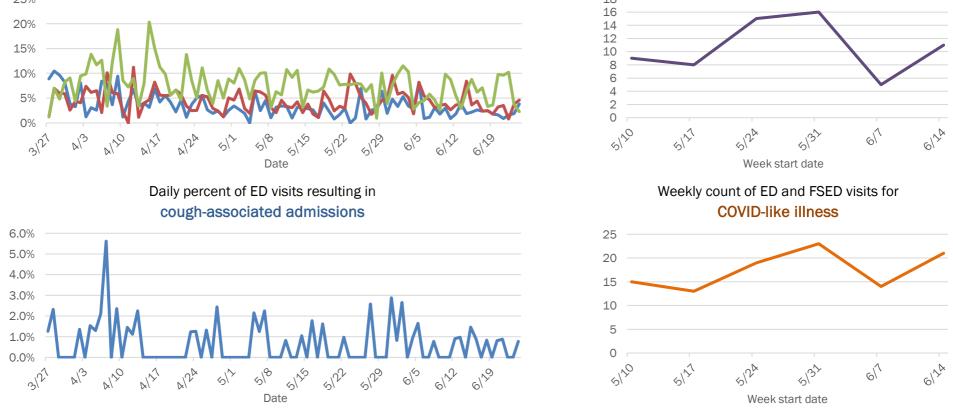

## Emergency department (ED) and freestanding ED (FSED) chief complaint and admission data for Brevard County