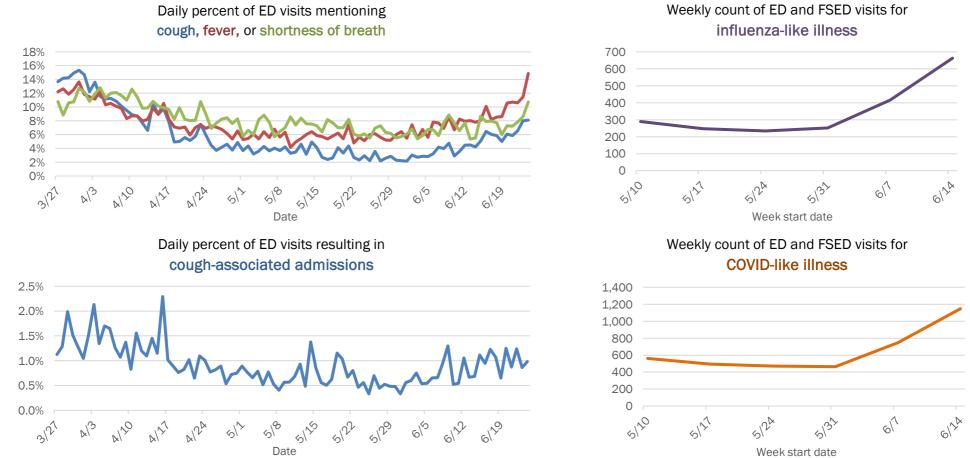

## Emergency department (ED) and freestanding ED (FSED) chief complaint and admission data for Brevard County