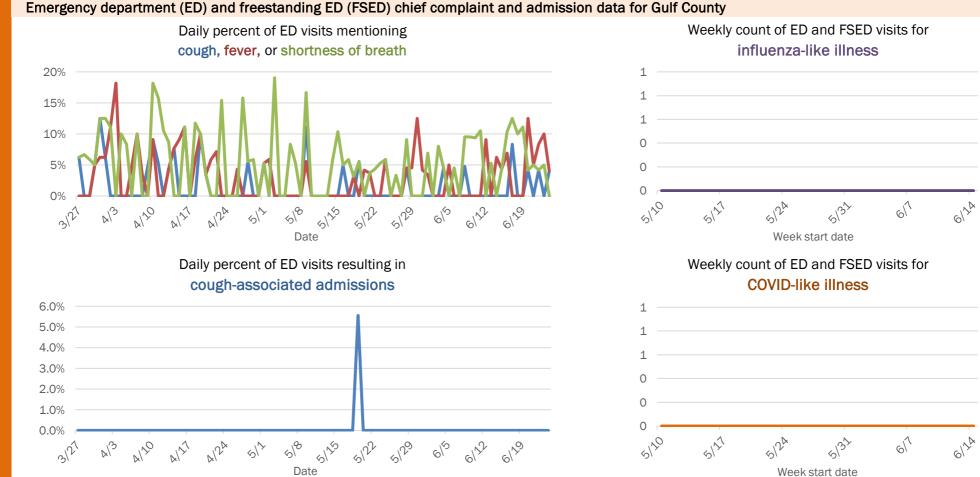

Emergency department (ED) and freestanding ED (FSED) chief complaint and admission data for Bradford County