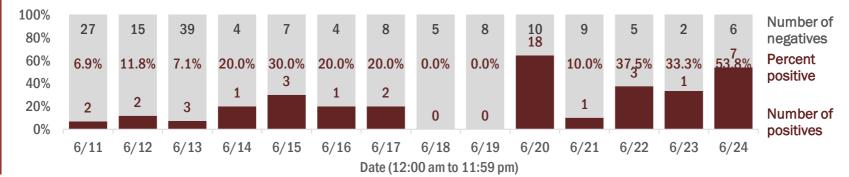

### Number and percent of positive labs

These counts include the number of people for whom the department received laboratory results by day. This percent is the number of people who test positive for the first time divided by all the people tested that day, excluding people who have previously tested positive.

| 100%<br>80% | 1,144 | 944  | 646  | 706  | 784  | 807  | 233  | 1,010 | 471  | 1,142 | 1,401 | 538  | 579  | 1,025 | Number of<br>negatives |
|-------------|-------|------|------|------|------|------|------|-------|------|-------|-------|------|------|-------|------------------------|
| 60%<br>40%  | 5.0%  | 2.2% | 1.8% | 1.1% | 1.6% | 1.9% | 4.9% | 3.1%  | 7.1% | 3.4%  | 1.8%  | 6.8% | 7.4% | 5.4%  | Percent positive       |
| 20%         | 60    | 21   | 12   | 8    | 13   | 16   | 12   | 32    | 36   | 40    | 25    | 39   | 46   | 59    | Number of              |
| 0%          | 6/11  | 6/12 | 6/13 | 6/14 | 6/15 | 6/16 | 6/17 | 6/18  | 6/19 | 6/20  | 6/21  | 6/22 | 6/23 | 6/24  | positives              |

Date (12:00 am to 11:59 pm)