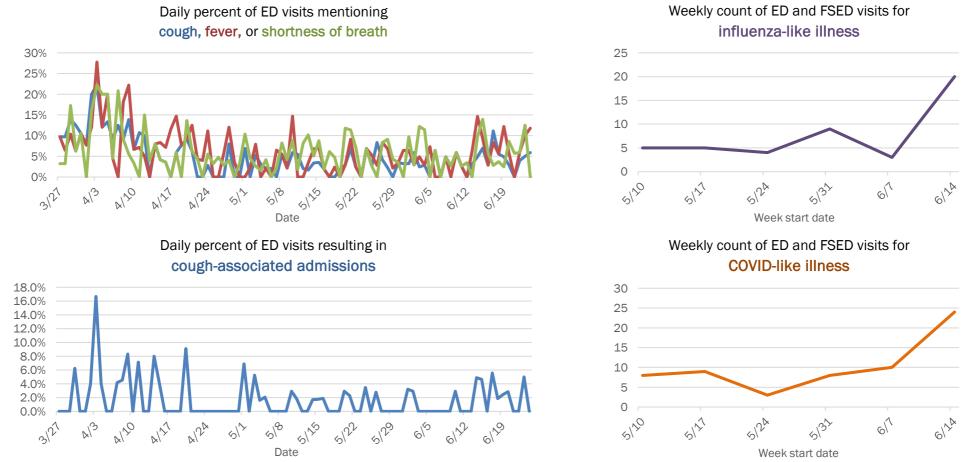

Emergency department (ED) and freestanding ED (FSED) chief complaint and admission data for Bradford County