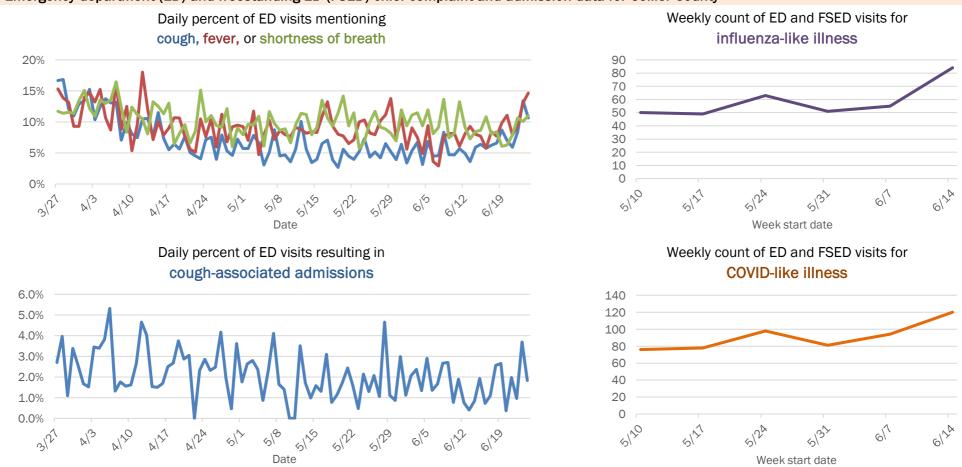

## Emergency department (ED) and freestanding ED (FSED) chief complaint and admission data for Baker County

The Electronic Surveillance System for the Early Notification of Community-Based Epidemics (ESSENCE-FL) includes chief complaint data from 211 of 212 Florida EDs and 74 of 79 Florida FSEDs. Data are transmitted electronically to ESSENCE-FL daily or hourly.