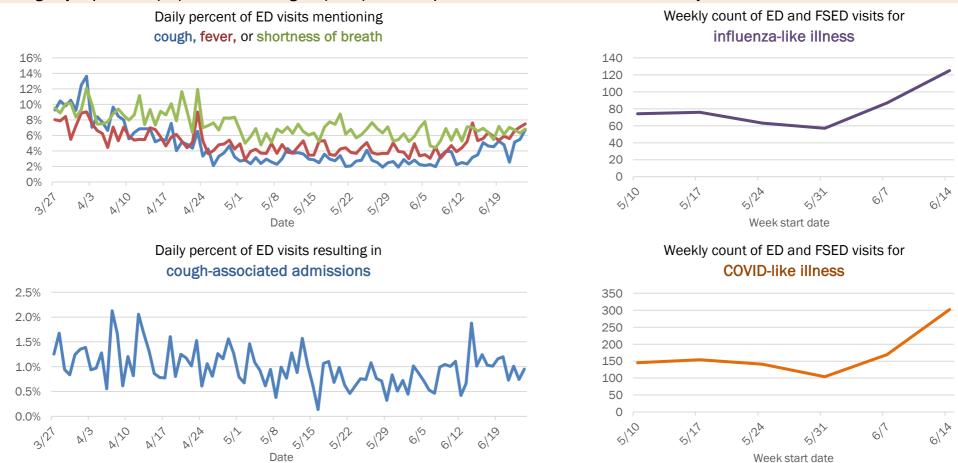

## Emergency department (ED) and freestanding ED (FSED) chief complaint and admission data for Broward County