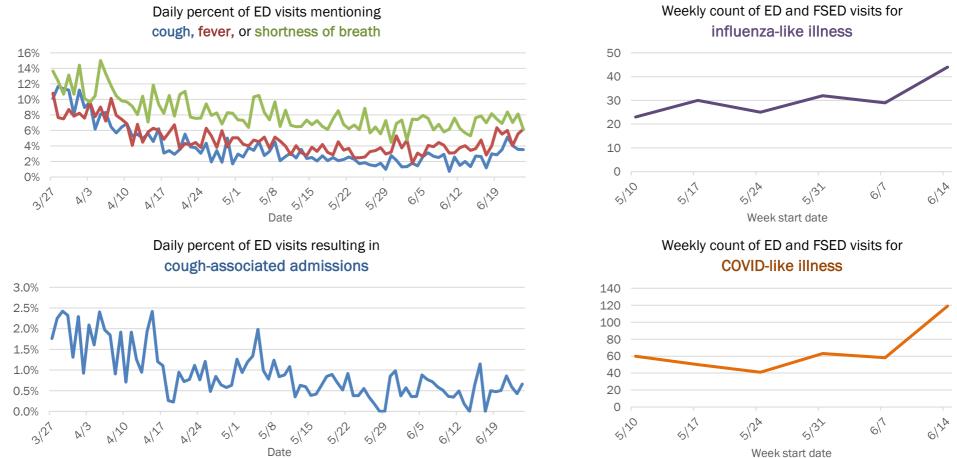

## Emergency department (ED) and freestanding ED (FSED) chief complaint and admission data for Baker County

The Electronic Surveillance System for the Early Notification of Community-Based Epidemics (ESSENCE-FL) includes chief complaint data from 211 of 212 Florida EDs and 74 of 79 Florida FSEDs. Data are transmitted electronically to ESSENCE-FL daily or hourly.