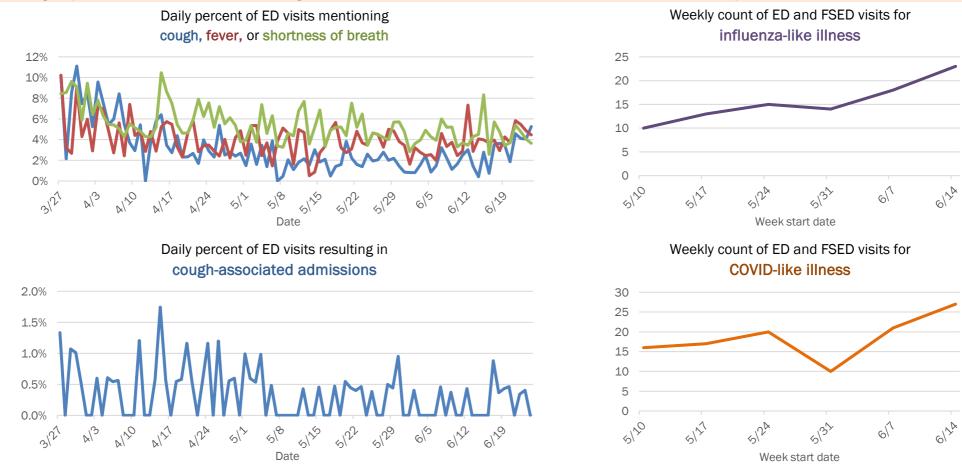

Emergency department (ED) and freestanding ED (FSED) chief complaint and admission data for Bradford County