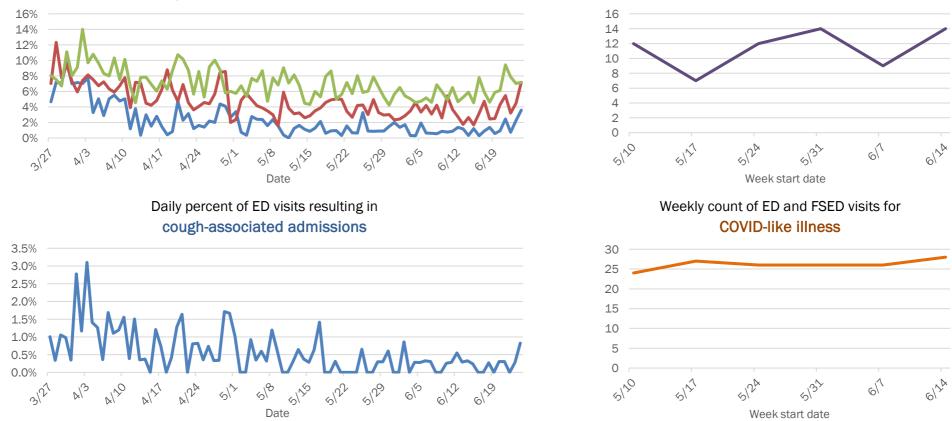

Emergency department (ED) and freestanding ED (FSED) chief complaint and admission data for Bradford County