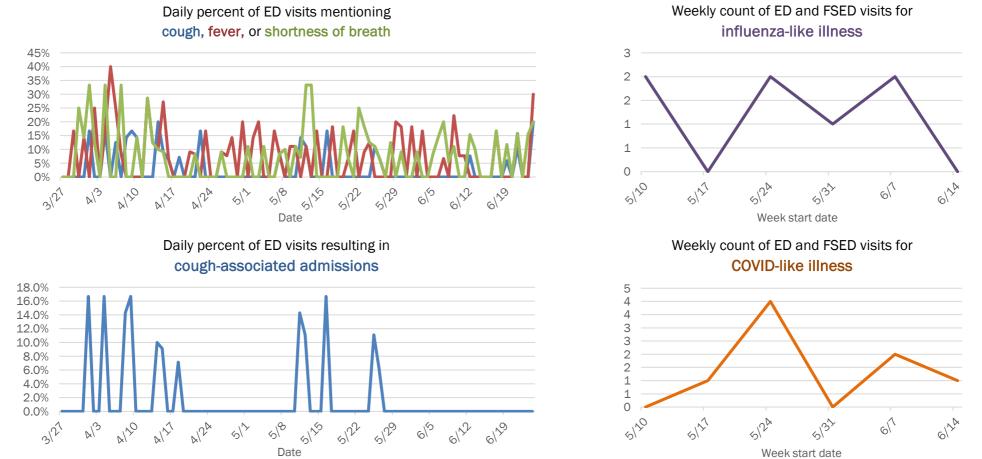

## Emergency department (ED) and freestanding ED (FSED) chief complaint and admission data for Brevard County