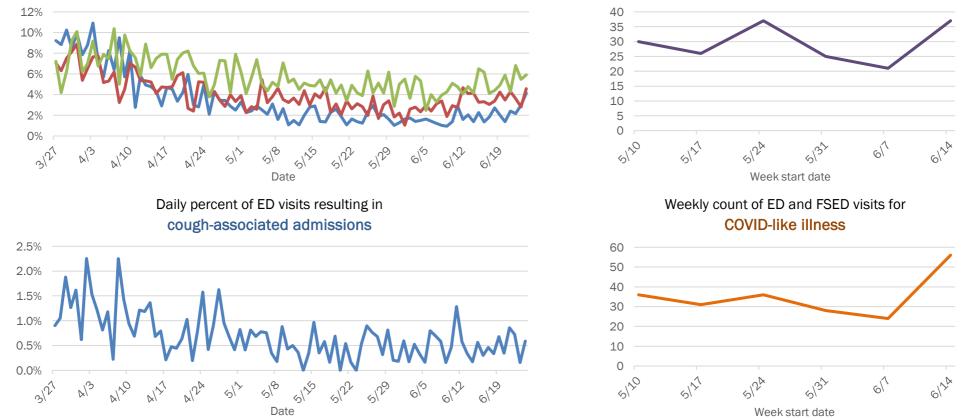

## Emergency department (ED) and freestanding ED (FSED) chief complaint and admission data for Broward County