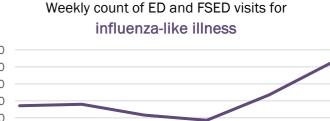

## Emergency department (ED) and freestanding ED (FSED) chief complaint and admission data for Baker County

The Electronic Surveillance System for the Early Notification of Community-Based Epidemics (ESSENCE-FL) includes chief complaint data from 211 of 212 Florida EDs and 74 of 79 Florida FSEDs. Data are transmitted electronically to ESSENCE-FL daily or hourly.