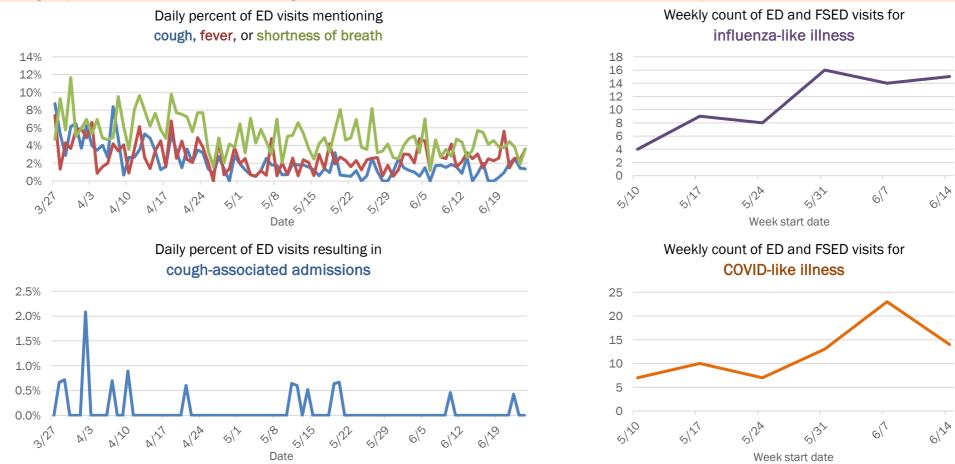

Emergency department (ED) and freestanding ED (FSED) chief complaint and admission data for Bradford County