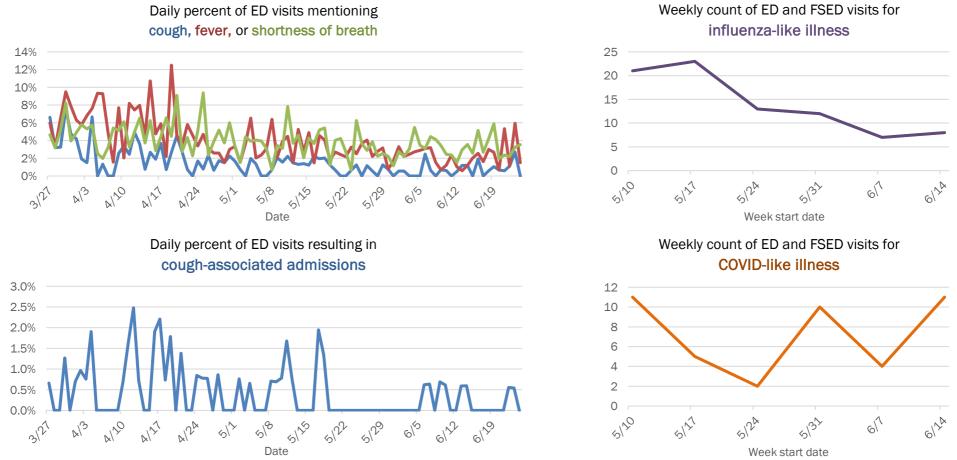

## Emergency department (ED) and freestanding ED (FSED) chief complaint and admission data for Baker County

The Electronic Surveillance System for the Early Notification of Community-Based Epidemics (ESSENCE-FL) includes chief complaint data from 211 of 212 Florida EDs and 74 of 79 Florida FSEDs. Data are transmitted electronically to ESSENCE-FL daily or hourly.