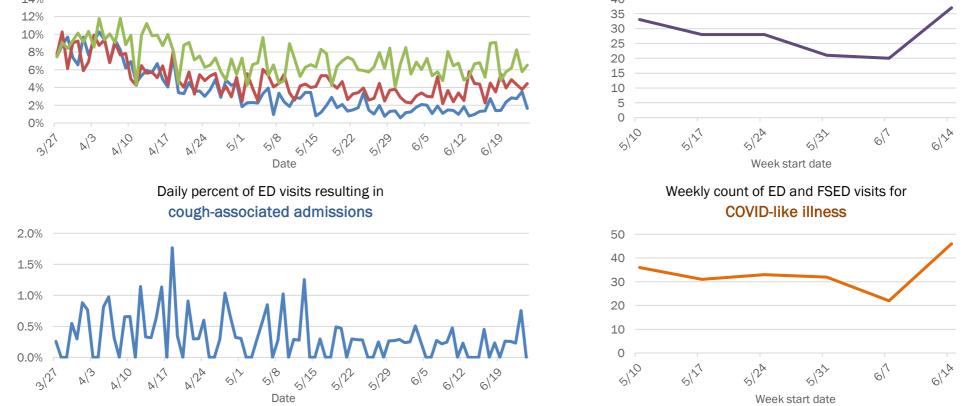

# **COVID-19: summary for Alachua County**

Data through Jun 24, 2020 verified as of Jun 25, 2020 at 09:25 AM

Data in this report are provisional and subject to change.

| Confirmed cases              |         |                              |                               |                      |                      |             |              |           |              |         |       |       |      |      |       |              |       |
|------------------------------|---------|------------------------------|-------------------------------|----------------------|----------------------|-------------|--------------|-----------|--------------|---------|-------|-------|------|------|-------|--------------|-------|
| Total cases                  | 863     |                              |                               | Cases con            | firmed in Fl         | orida resid | dents        | dy da     | te cas       | e co    | nfirn | ned   |      |      |       |              |       |
| Florida residents            | 840     |                              |                               |                      |                      |             |              |           |              |         |       |       |      |      |       |              |       |
| Non-Florida residents        | 23      | Cases                        |                               |                      |                      | ľ           | Media        | n age     |              |         |       |       |      |      |       |              |       |
| Gender for Florida residents |         | 60                           |                               |                      |                      | 59          | 27<br>24     | - 00      | 27           | ,<br>24 | ~~~   | 22    | ~~   |      | 23    | 23           | , 25  |
| Men                          | 424     |                              |                               | 22 36 <sup>40</sup>  | ) 39 <sup>4</sup>    | 6           |              | 22        | 22           |         | 22    | 22    | 22   | 21   | 23    | 2.           | 5     |
| Women                        | 415     | 21 12                        | 12 16 1                       | 32                   | 25                   |             |              |           |              |         |       |       |      |      |       |              |       |
| Unknown                      | 1       | 12 8                         | 3 13 10 12                    | 2                    |                      |             |              |           |              |         |       |       |      |      |       |              |       |
| Age for Florida residents    |         |                              |                               | - 00 00 00           |                      | 0 4         |              | ~         |              |         |       | ~     |      | 0    |       |              |       |
| Range                        | 0 - 103 | 6/11<br>6/12<br>6/13<br>6/13 | о/ 17<br>6/15<br>6/16<br>6/17 | 6/18<br>6/18<br>6/19 | 0/20<br>6/21<br>6/22 | o/ 23       | 6/11<br>6/12 | ,<br>6/13 | 6/15<br>6/15 | 6/16    | 6/17  | 6/18  | 6/19 | 6/20 | 6/21  | 6/27<br>8/03 | 0/ 2J |
| Median age                   | 30      |                              |                               |                      |                      |             | 0 0          | 0         |              | 0       | 0     | 0     | 0    | 0    | 0     |              |       |
| Race, ethnicity              | Cas     | ses                          | Hospitaliza                   | itions               | Death                | S           |              | Outo      | comes        | for F   | loric | la re | side | nts  |       |              |       |
| White                        | 317     | 38%                          | 39                            | 42%                  | 6                    | 55%         |              | Alac      | hua          |         |       |       |      |      |       |              |       |
| Hispanic                     | 38      | 5%                           | 1                             | 1%                   | 0                    | 0%          |              | Hos       | pitaliza     | tions   | 6     | ę     | 92   | •    | .% of |              | ,     |
| Non-Hispanic                 | 271     | 32%                          | 37                            | 40%                  | 6                    | 55%         |              | Dea       | ths          |         |       | -     | 11   | (1   | % of  | all ca       | ises) |
| Unknown ethnicity            | 8       | 1%                           | 1                             | 1%                   | 0                    | 0%          |              |           |              |         |       |       |      |      |       |              |       |
| Black                        | 182     | 22%                          | 45                            | 49%                  | 5                    | 45%         |              | Stat      | ewide        |         |       |       |      |      |       |              |       |
| Hispanic                     | 2       | 0%                           | 0                             | 0%                   | 0                    | 0%          |              | Hos       | pitaliza     | tions   | 6     | 13,7  | 75   | (12  | % of  | all ca       | ises) |
| Non-Hispanic                 | 177     | 21%                          | 43                            | 47%                  | 5                    | 45%         |              | Dea       | ths          |         |       | 3,32  | 27   | (3   | % of  | all ca       | ises) |
| Unknown ethnicity            | 3       | 0%                           | 2                             | 2%                   | 0                    | 0%          |              |           |              |         |       |       |      |      |       |              |       |
| Other                        | 171     | 20%                          | 3                             | 3%                   | 0                    | 0%          |              | Case      | es in fa     | acilit  | y sta | ff/re | side | ents |       |              |       |
| Hispanic                     | 135     | 16%                          | 3                             | 3%                   | 0                    | 0%          |              | Alac      | hua          |         |       |       |      |      |       |              |       |
| Non-Hispanic                 | 31      | 4%                           | 0                             | 0%                   | 0                    | 0%          |              | Long      | g-term       | care    |       | -     | 74   | •    | % of  |              | ,     |
| Unknown ethnicity            | 5       | 1%                           | 0                             | 0%                   | 0                    | 0%          |              | Corr      | ection       | al      |       |       | 2    | (C   | % of  | all ca       | ises) |
| Unknown race                 | 170     | 20%                          | 5                             | 5%                   | 0                    | 0%          |              |           |              |         |       |       |      |      |       |              |       |
| Hispanic                     | 11      | 1%                           | 0                             | 0%                   | 0                    | 0%          |              |           | ewide        |         |       |       |      |      |       |              |       |
| Non-Hispanic                 | 1       | 0%                           | 0                             | 0%                   | 0                    | 0%          |              |           | g-term       |         |       | 12,3  |      | `    | .% of |              | ,     |
| Unknown ethnicity            | 158     | 19%                          | 5                             | 5%                   | 0                    | 0%          |              | Corr      | ection       | al      |       | 3,52  | 18   | (3   | % of  | all ca       | ises) |
| Total                        | 840     |                              | 92                            |                      | 11                   |             |              |           |              |         |       |       |      |      |       |              |       |

Hospitalization counts include anyone who was hospitalized at some point during their illness. It does not reflect the number of people currently hospitalized.

Other race includes any person with a race of American Indian/Alaskan native, Asian, native Hawaiian/Pacific Islander, or other.