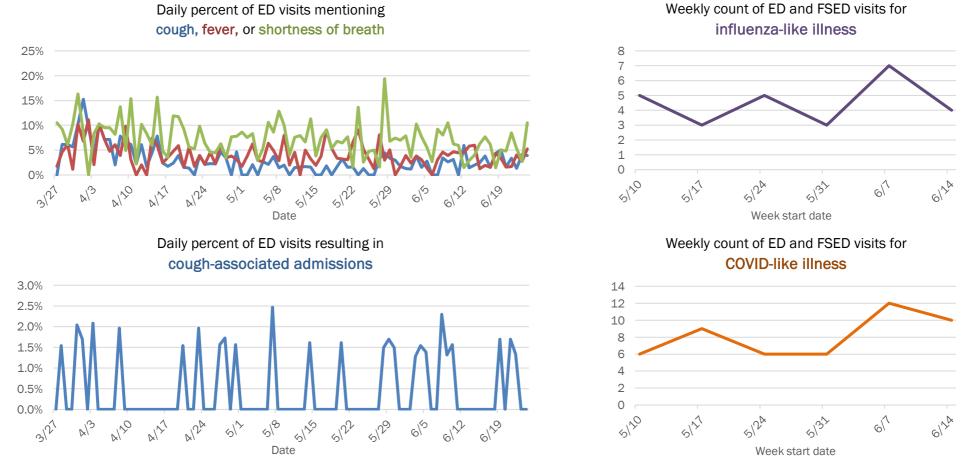

## Emergency department (ED) and freestanding ED (FSED) chief complaint and admission data for Broward County