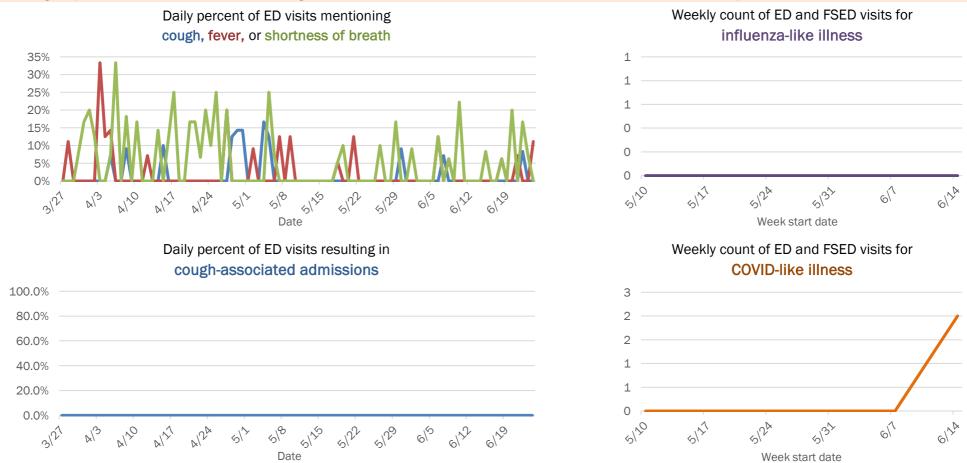

Emergency department (ED) and freestanding ED (FSED) chief complaint and admission data for Bradford County