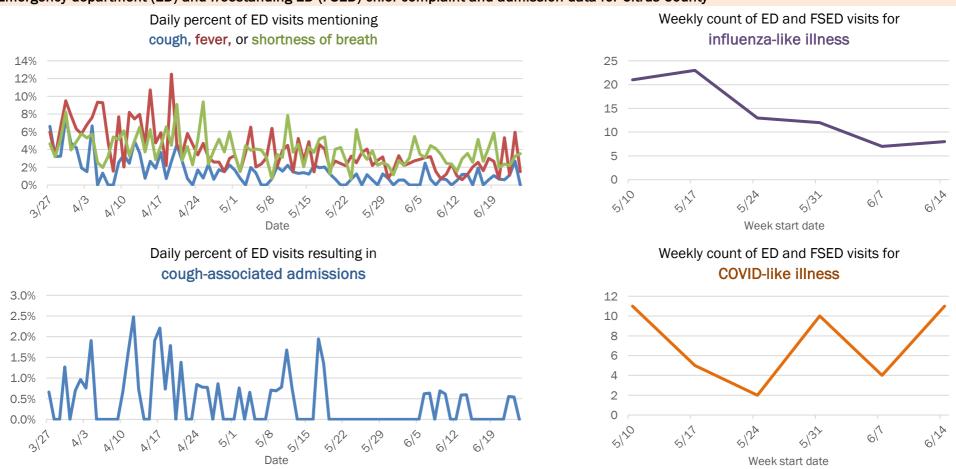

## Emergency department (ED) and freestanding ED (FSED) chief complaint and admission data for Baker County

The Electronic Surveillance System for the Early Notification of Community-Based Epidemics (ESSENCE-FL) includes chief complaint data from 211 of 212 Florida EDs and 74 of 79 Florida FSEDs. Data are transmitted electronically to ESSENCE-FL daily or hourly.