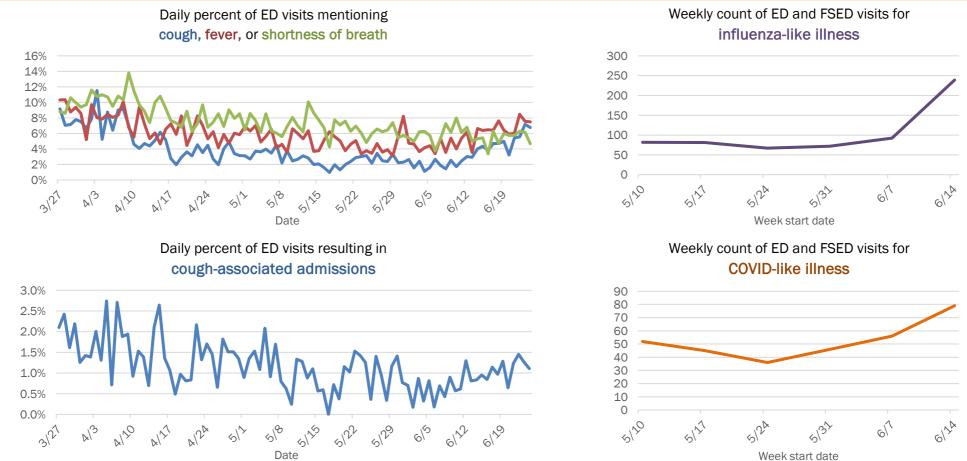

## Emergency department (ED) and freestanding ED (FSED) chief complaint and admission data for Baker County

The Electronic Surveillance System for the Early Notification of Community-Based Epidemics (ESSENCE-FL) includes chief complaint data from 211 of 212 Florida EDs and 74 of 79 Florida FSEDs. Data are transmitted electronically to ESSENCE-FL daily or hourly.