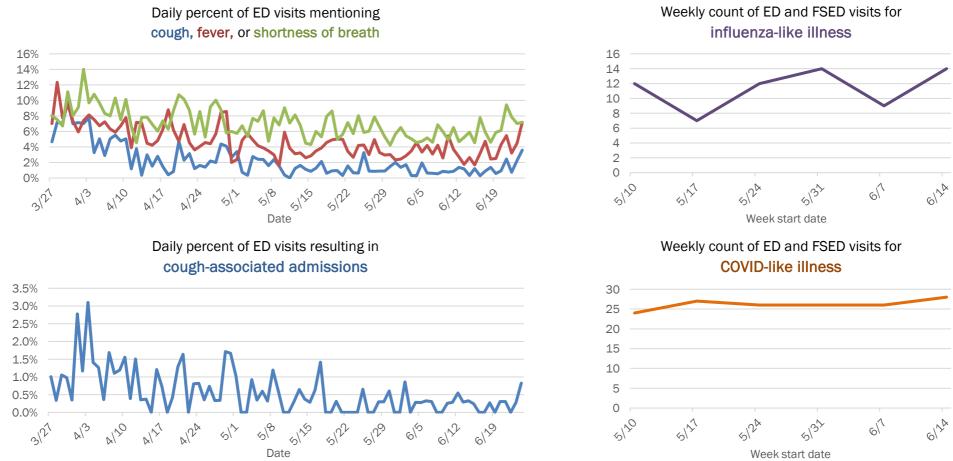

## Emergency department (ED) and freestanding ED (FSED) chief complaint and admission data for Baker County

The Electronic Surveillance System for the Early Notification of Community-Based Epidemics (ESSENCE-FL) includes chief complaint data from 211 of 212 Florida EDs and 74 of 79 Florida FSEDs. Data are transmitted electronically to ESSENCE-FL daily or hourly.