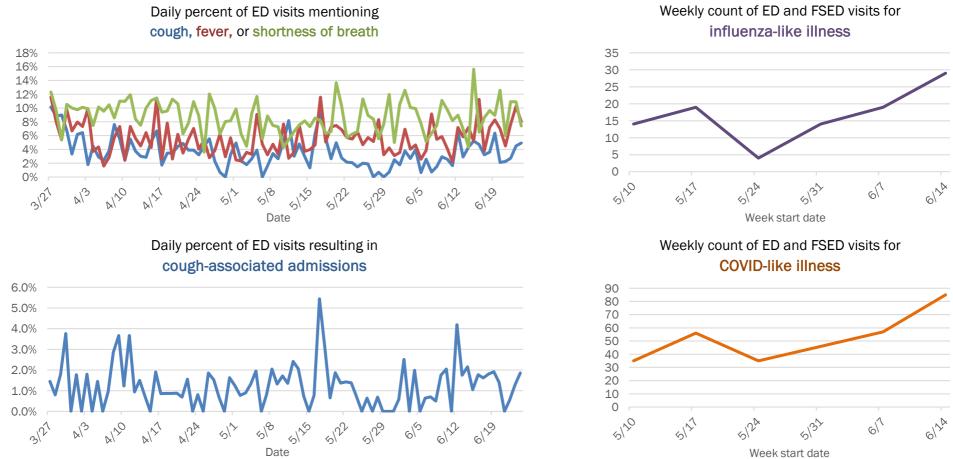

Emergency department (ED) and freestanding ED (FSED) chief complaint and admission data for Bradford County