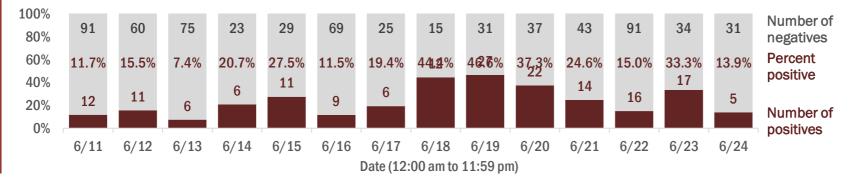

#### Number and percent of positive labs

These counts include the number of people for whom the department received laboratory results by day. This percent is the number of people who test positive for the first time divided by all the people tested that day, excluding people who have previously tested positive.

| 100%<br>80%        | 118  | 364  | 166  | 222  | 95   | 47   | 342  | 128  | 74    | 84   | 71    | 378  | 73    | 144  | Number of negatives |
|--------------------|------|------|------|------|------|------|------|------|-------|------|-------|------|-------|------|---------------------|
| 60%<br>40%         | 0.8% | 1.4% | 0.6% | 3.9% | 5.0% | 7.8% | 1.7% | 3.8% | 12.9% | 4.5% | 18.4% | 5.5% | 13.1% | 4.6% | Percent positive    |
| 40%<br>20%<br>0% ⊓ | 1    | 5    | 1    | 9    | 5    | 4    | 6    | 5    | 11    | 4    | 16    | 22   | 11    | 7    | Number of positives |
| 070                | 6/11 | 6/12 | 6/13 | 6/14 | 6/15 | 6/16 | 6/17 | 6/18 | 6/19  | 6/20 | 6/21  | 6/22 | 6/23  | 6/24 | positives           |

Date (12:00 am to 11:59 pm)