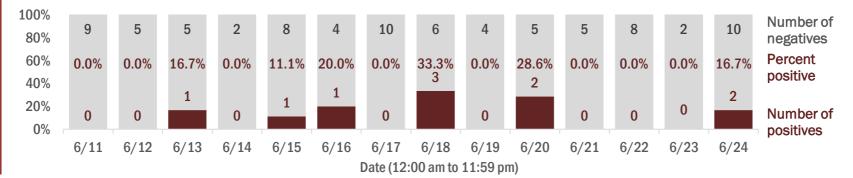

### Number and percent of positive labs

These counts include the number of people for whom the department received laboratory results by day. This percent is the number of people who test positive for the first time divided by all the people tested that day, excluding people who have previously tested positive.

| 100%<br>80% | 1,144 | 944  | 646  | 706  | 784  | 807  | 233  | 1,010 | 471  | 1,142 | 1,401 | 538  | 579  | 1,025 | Number of<br>negatives |
|-------------|-------|------|------|------|------|------|------|-------|------|-------|-------|------|------|-------|------------------------|
| 60%<br>40%  | 5.0%  | 2.2% | 1.8% | 1.1% | 1.6% | 1.9% | 4.9% | 3.1%  | 7.1% | 3.4%  | 1.8%  | 6.8% | 7.4% | 5.4%  | Percent positive       |
| 20%         | 60    | 21   | 12   | 8    | 13   | 16   | 12   | 32    | 36   | 40    | 25    | 39   | 46   | 59    | Number of              |
| 0%          | 6/11  | 6/12 | 6/13 | 6/14 | 6/15 | 6/16 | 6/17 | 6/18  | 6/19 | 6/20  | 6/21  | 6/22 | 6/23 | 6/24  | positives              |

Date (12:00 am to 11:59 pm)