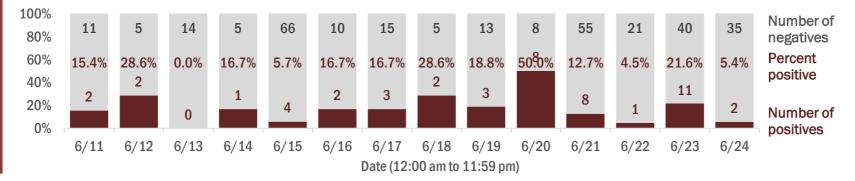

### Number and percent of positive labs

These counts include the number of people for whom the department received laboratory results by day. This percent is the number of people who test positive for the first time divided by all the people tested that day, excluding people who have previously tested positive.

| 100%<br>80% | 1,144 | 944  | 646  | 706  | 784  | 807  | 233  | 1,010 | 471  | 1,142 | 1,401 | 538  | 579  | 1,025 | Number of<br>negatives |
|-------------|-------|------|------|------|------|------|------|-------|------|-------|-------|------|------|-------|------------------------|
| 60%<br>40%  | 5.0%  | 2.2% | 1.8% | 1.1% | 1.6% | 1.9% | 4.9% | 3.1%  | 7.1% | 3.4%  | 1.8%  | 6.8% | 7.4% | 5.4%  | Percent positive       |
| 20%         | 60    | 21   | 12   | 8    | 13   | 16   | 12   | 32    | 36   | 40    | 25    | 39   | 46   | 59    | Number of              |
| 0%          | 6/11  | 6/12 | 6/13 | 6/14 | 6/15 | 6/16 | 6/17 | 6/18  | 6/19 | 6/20  | 6/21  | 6/22 | 6/23 | 6/24  | positives              |

Date (12:00 am to 11:59 pm)