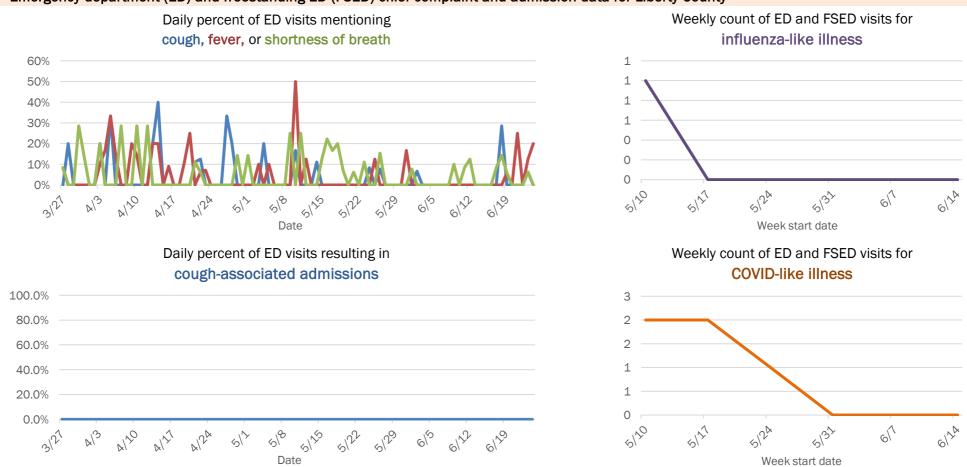

## Emergency department (ED) and freestanding ED (FSED) chief complaint and admission data for Baker County

The Electronic Surveillance System for the Early Notification of Community-Based Epidemics (ESSENCE-FL) includes chief complaint data from 211 of 212 Florida EDs and 74 of 79 Florida FSEDs. Data are transmitted electronically to ESSENCE-FL daily or hourly.