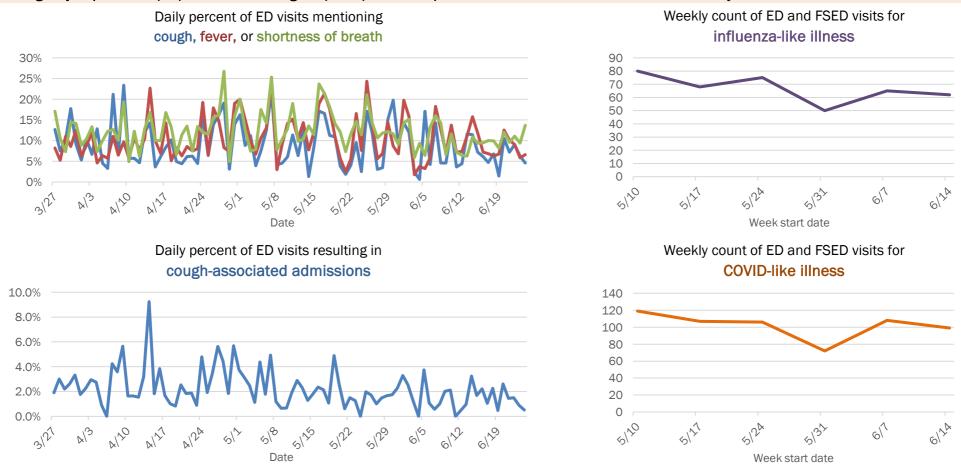

## Emergency department (ED) and freestanding ED (FSED) chief complaint and admission data for Baker County

The Electronic Surveillance System for the Early Notification of Community-Based Epidemics (ESSENCE-FL) includes chief complaint data from 211 of 212 Florida EDs and 74 of 79 Florida FSEDs. Data are transmitted electronically to ESSENCE-FL daily or hourly.