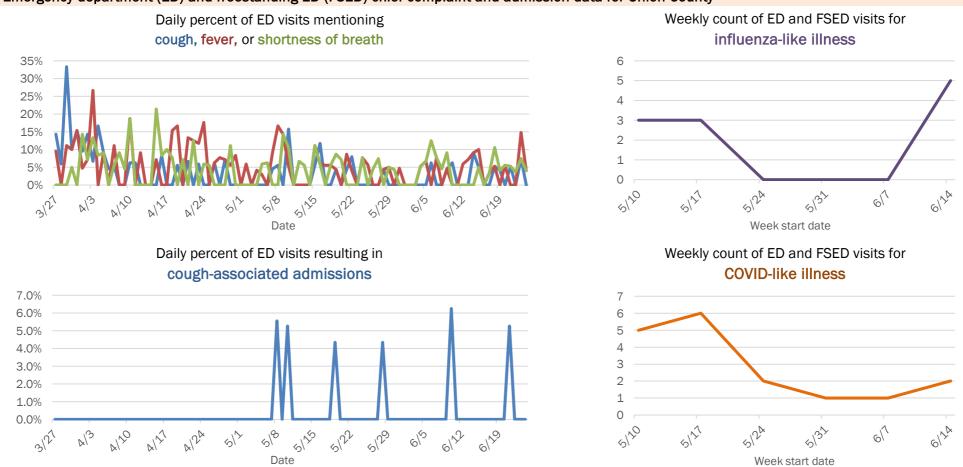

## Emergency department (ED) and freestanding ED (FSED) chief complaint and admission data for Brevard County