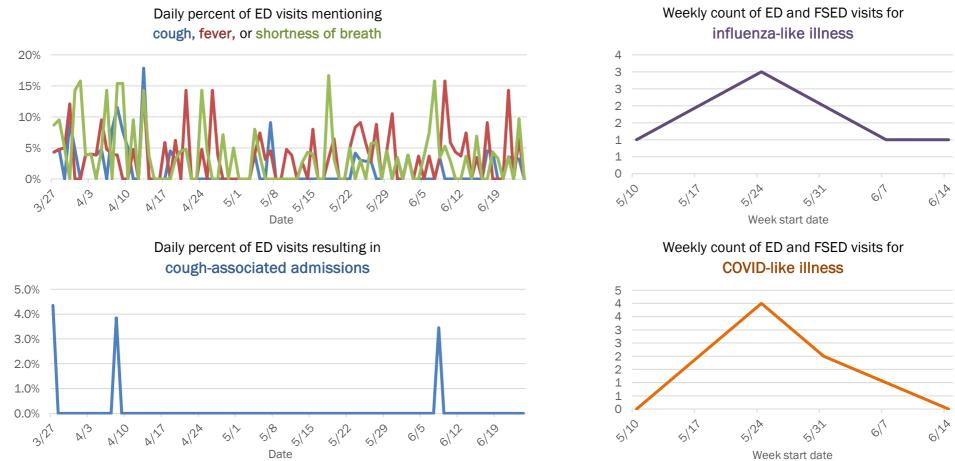

Emergency department (ED) and freestanding ED (FSED) chief complaint and admission data for Bradford County