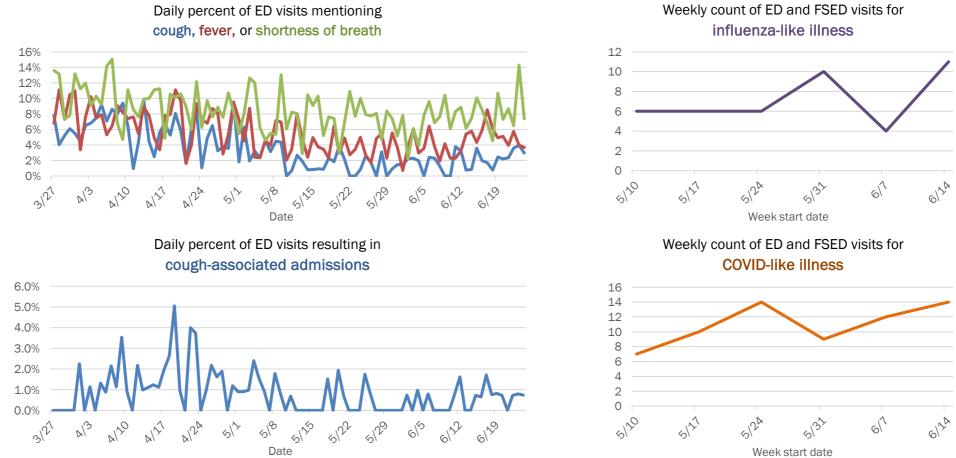

## Emergency department (ED) and freestanding ED (FSED) chief complaint and admission data for Baker County

The Electronic Surveillance System for the Early Notification of Community-Based Epidemics (ESSENCE-FL) includes chief complaint data from 211 of 212 Florida EDs and 74 of 79 Florida FSEDs. Data are transmitted electronically to ESSENCE-FL daily or hourly.