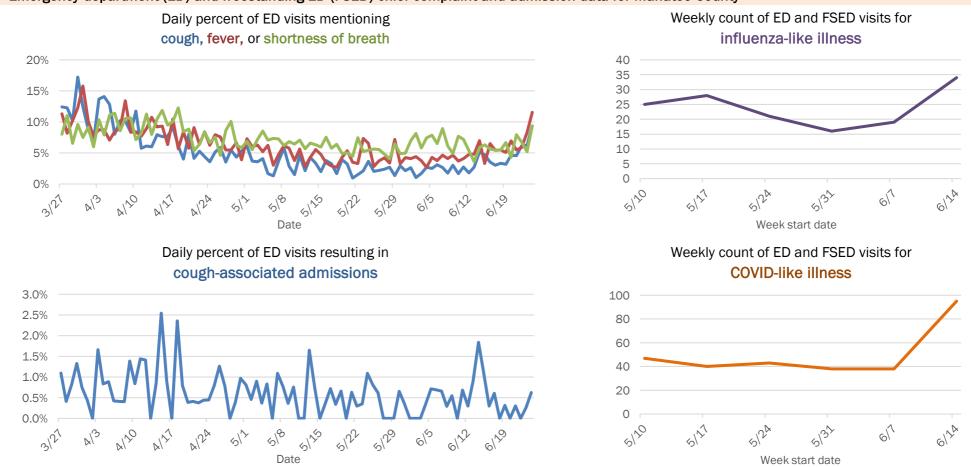

## Emergency department (ED) and freestanding ED (FSED) chief complaint and admission data for Brevard County