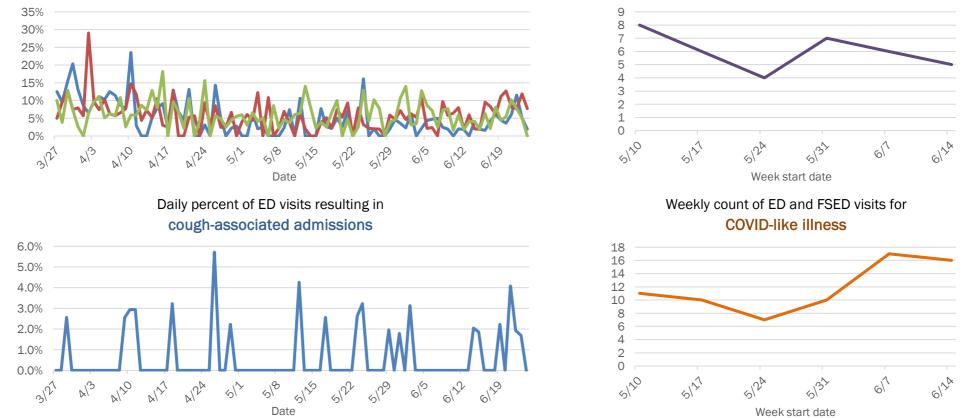

## Emergency department (ED) and freestanding ED (FSED) chief complaint and admission data for Brevard County