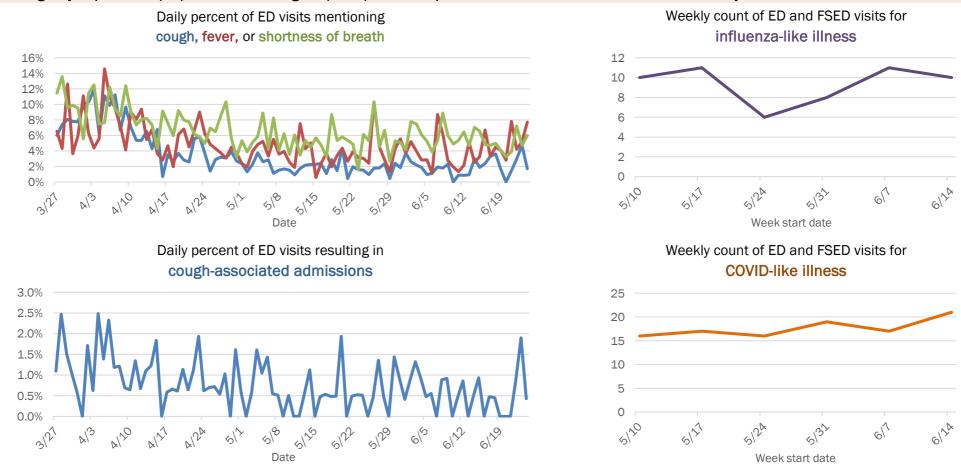

## Emergency department (ED) and freestanding ED (FSED) chief complaint and admission data for Baker County

The Electronic Surveillance System for the Early Notification of Community-Based Epidemics (ESSENCE-FL) includes chief complaint data from 211 of 212 Florida EDs and 74 of 79 Florida FSEDs. Data are transmitted electronically to ESSENCE-FL daily or hourly.