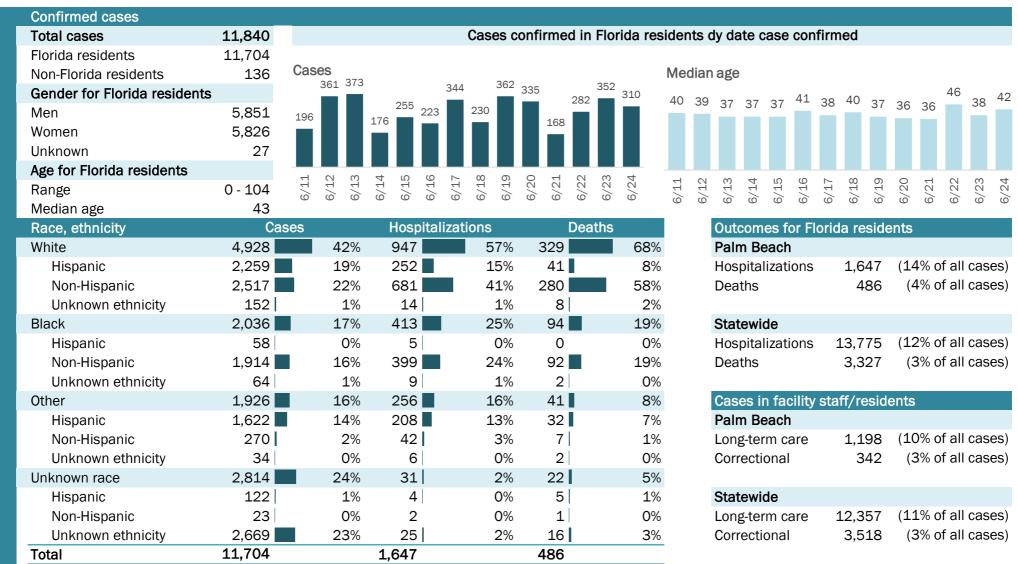

# **COVID-19: summary for Alachua County**

Data through Jun 24, 2020 verified as of Jun 25, 2020 at 09:25 AM

Data in this report are provisional and subject to change.

| Confirmed cases              |         |                              |                               |                      |                      |             |              |           |              |         |       |       |      |      |       |              |       |
|------------------------------|---------|------------------------------|-------------------------------|----------------------|----------------------|-------------|--------------|-----------|--------------|---------|-------|-------|------|------|-------|--------------|-------|
| Total cases                  | 863     |                              |                               | Cases con            | firmed in Fl         | orida resid | dents        | dy da     | te cas       | e co    | nfirn | ned   |      |      |       |              |       |
| Florida residents            | 840     |                              |                               |                      |                      |             |              |           |              |         |       |       |      |      |       |              |       |
| Non-Florida residents        | 23      | Cases                        |                               |                      |                      | ľ           | Media        | n age     |              |         |       |       |      |      |       |              |       |
| Gender for Florida residents |         | 60                           |                               |                      |                      | 59          | 27<br>24     | - 00      | 27           | ,<br>24 | ~~~   | 22    | ~~   |      | 23    | 23           | , 25  |
| Men                          | 424     |                              |                               | 22 36 <sup>40</sup>  | ) 39 <sup>4</sup>    | 6           |              | 22        | 22           |         | 22    | 22    | 22   | 21   | 23    | 2.           | 5     |
| Women                        | 415     | 21 12                        | 12 16 1                       | 32                   | 25                   |             |              |           |              |         |       |       |      |      |       |              |       |
| Unknown                      | 1       | 12 8                         | 3 13 10 12                    | 2                    |                      |             |              |           |              |         |       |       |      |      |       |              |       |
| Age for Florida residents    |         |                              |                               | - 00 00 00           |                      | 0 4         |              | ~         |              |         |       | ~     |      | 0    |       |              |       |
| Range                        | 0 - 103 | 6/11<br>6/12<br>6/13<br>6/13 | о/ 17<br>6/15<br>6/16<br>6/17 | 6/18<br>6/18<br>6/19 | 0/20<br>6/21<br>6/22 | o/ 23       | 6/11<br>6/12 | ,<br>6/13 | 6/15<br>6/15 | 6/16    | 6/17  | 6/18  | 6/19 | 6/20 | 6/21  | 6/27<br>8/03 | 0/ 2J |
| Median age                   | 30      |                              |                               |                      |                      |             | 0 0          | 0         |              | 0       | 0     | 0     | 0    | 0    | 0     |              |       |
| Race, ethnicity              | Cas     | ses                          | Hospitaliza                   | itions               | Death                | S           |              | Outo      | comes        | for F   | loric | la re | side | nts  |       |              |       |
| White                        | 317     | 38%                          | 39                            | 42%                  | 6                    | 55%         |              | Alac      | hua          |         |       |       |      |      |       |              |       |
| Hispanic                     | 38      | 5%                           | 1                             | 1%                   | 0                    | 0%          |              | Hos       | pitaliza     | tions   | 6     | ę     | 92   | •    | .% of |              | ,     |
| Non-Hispanic                 | 271     | 32%                          | 37                            | 40%                  | 6                    | 55%         |              | Dea       | ths          |         |       | -     | 11   | (1   | % of  | all ca       | ises) |
| Unknown ethnicity            | 8       | 1%                           | 1                             | 1%                   | 0                    | 0%          |              |           |              |         |       |       |      |      |       |              |       |
| Black                        | 182     | 22%                          | 45                            | 49%                  | 5                    | 45%         |              | Stat      | ewide        |         |       |       |      |      |       |              |       |
| Hispanic                     | 2       | 0%                           | 0                             | 0%                   | 0                    | 0%          |              | Hos       | pitaliza     | tions   | 6     | 13,7  | 75   | (12  | % of  | all ca       | ises) |
| Non-Hispanic                 | 177     | 21%                          | 43                            | 47%                  | 5                    | 45%         |              | Dea       | ths          |         |       | 3,32  | 27   | (3   | % of  | all ca       | ises) |
| Unknown ethnicity            | 3       | 0%                           | 2                             | 2%                   | 0                    | 0%          |              |           |              |         |       |       |      |      |       |              |       |
| Other                        | 171     | 20%                          | 3                             | 3%                   | 0                    | 0%          |              | Case      | es in fa     | acilit  | y sta | ff/re | side | ents |       |              |       |
| Hispanic                     | 135     | 16%                          | 3                             | 3%                   | 0                    | 0%          |              | Alac      | hua          |         |       |       |      |      |       |              |       |
| Non-Hispanic                 | 31      | 4%                           | 0                             | 0%                   | 0                    | 0%          |              | Long      | g-term       | care    |       | -     | 74   | •    | % of  |              | ,     |
| Unknown ethnicity            | 5       | 1%                           | 0                             | 0%                   | 0                    | 0%          |              | Corr      | ection       | al      |       |       | 2    | (C   | % of  | all ca       | ises) |
| Unknown race                 | 170     | 20%                          | 5                             | 5%                   | 0                    | 0%          |              |           |              |         |       |       |      |      |       |              |       |
| Hispanic                     | 11      | 1%                           | 0                             | 0%                   | 0                    | 0%          |              |           | ewide        |         |       |       |      |      |       |              |       |
| Non-Hispanic                 | 1       | 0%                           | 0                             | 0%                   | 0                    | 0%          |              |           | g-term       |         |       | 12,3  |      | `    | .% of |              | ,     |
| Unknown ethnicity            | 158     | 19%                          | 5                             | 5%                   | 0                    | 0%          |              | Corr      | ection       | al      |       | 3,52  | 18   | (3   | % of  | all ca       | ises) |
| Total                        | 840     |                              | 92                            |                      | 11                   |             |              |           |              |         |       |       |      |      |       |              |       |