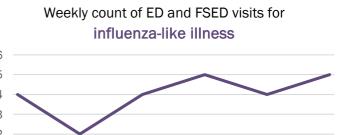

## Emergency department (ED) and freestanding ED (FSED) chief complaint and admission data for Brevard County