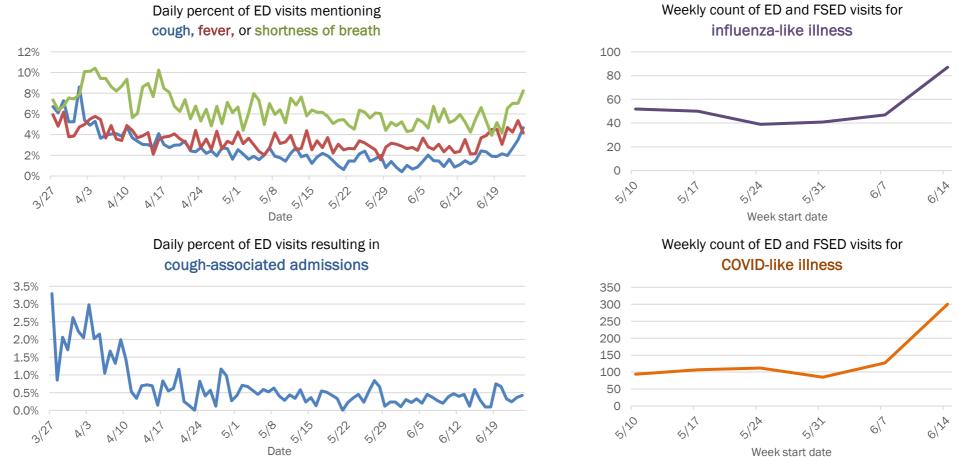

## Emergency department (ED) and freestanding ED (FSED) chief complaint and admission data for Baker County

The Electronic Surveillance System for the Early Notification of Community-Based Epidemics (ESSENCE-FL) includes chief complaint data from 211 of 212 Florida EDs and 74 of 79 Florida FSEDs. Data are transmitted electronically to ESSENCE-FL daily or hourly.