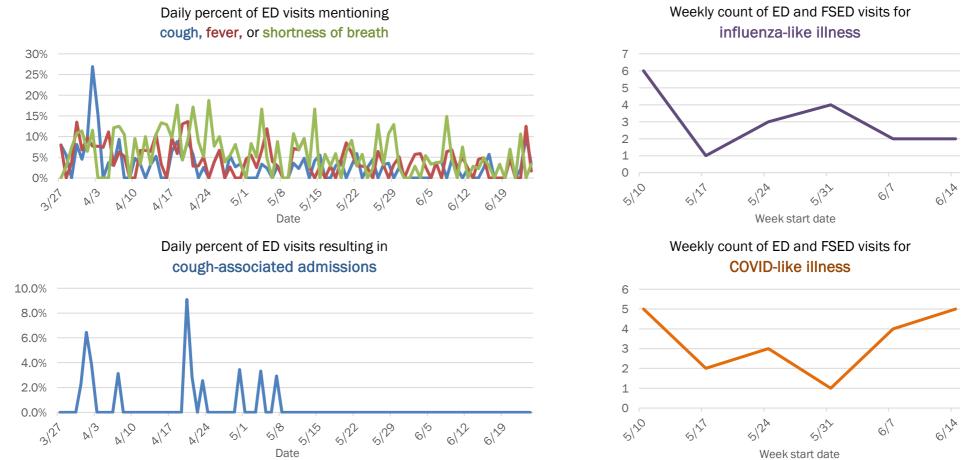

## Emergency department (ED) and freestanding ED (FSED) chief complaint and admission data for Calhoun County