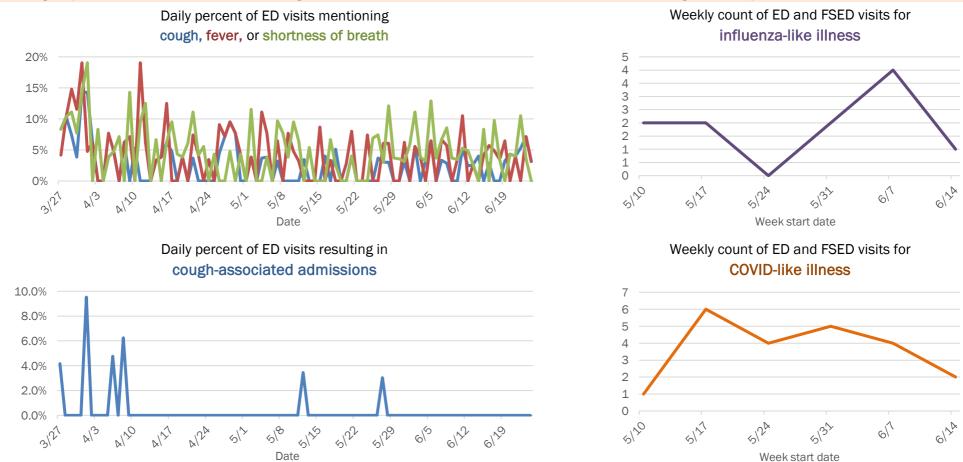

Emergency department (ED) and freestanding ED (FSED) chief complaint and admission data for Bradford County