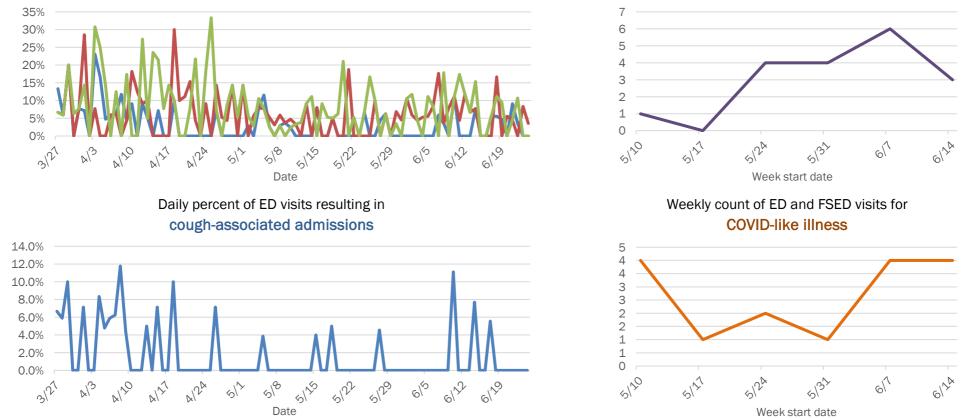

Emergency department (ED) and freestanding ED (FSED) chief complaint and admission data for Bradford County