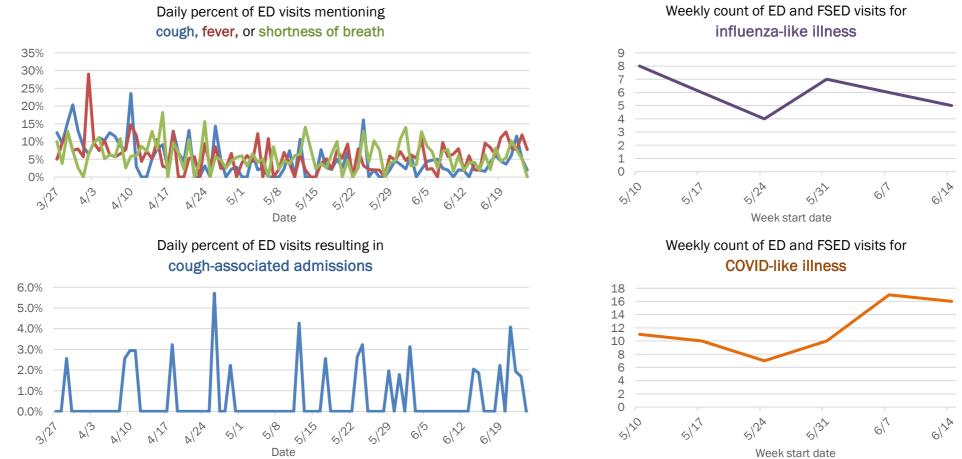

Emergency department (ED) and freestanding ED (FSED) chief complaint and admission data for Bradford County