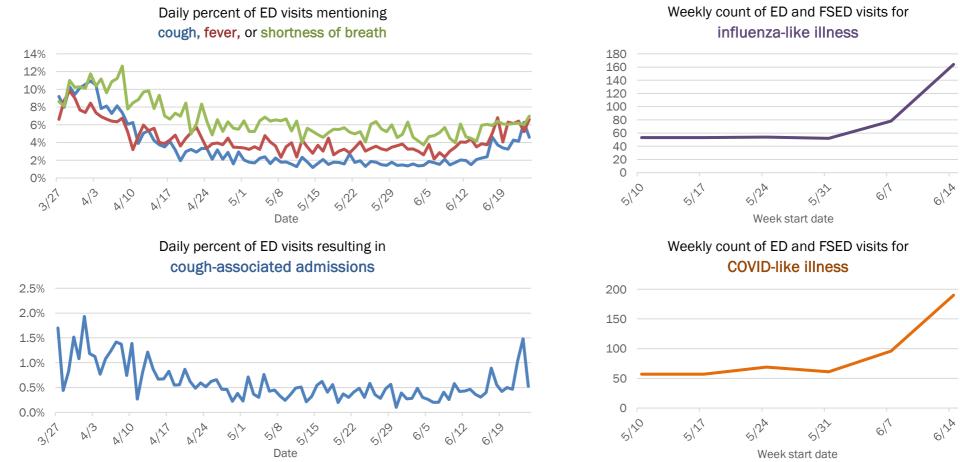

Emergency department (ED) and freestanding ED (FSED) chief complaint and admission data for Bradford County