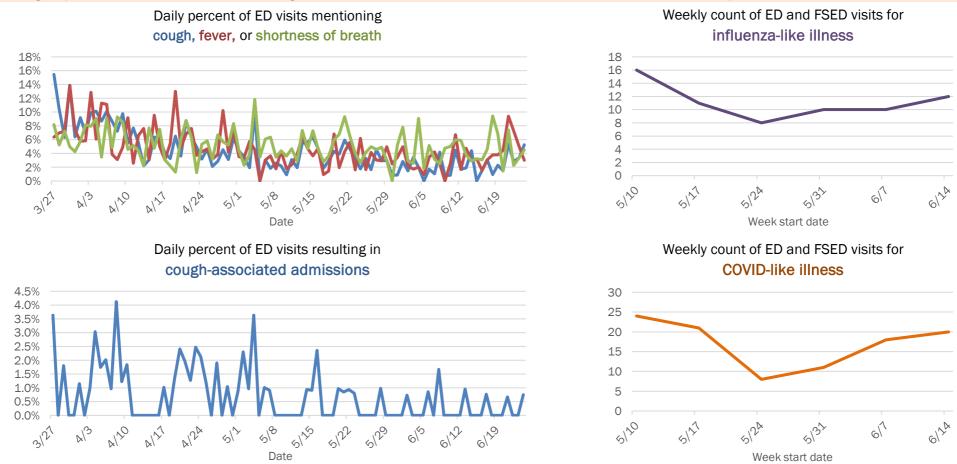

Emergency department (ED) and freestanding ED (FSED) chief complaint and admission data for Bradford County