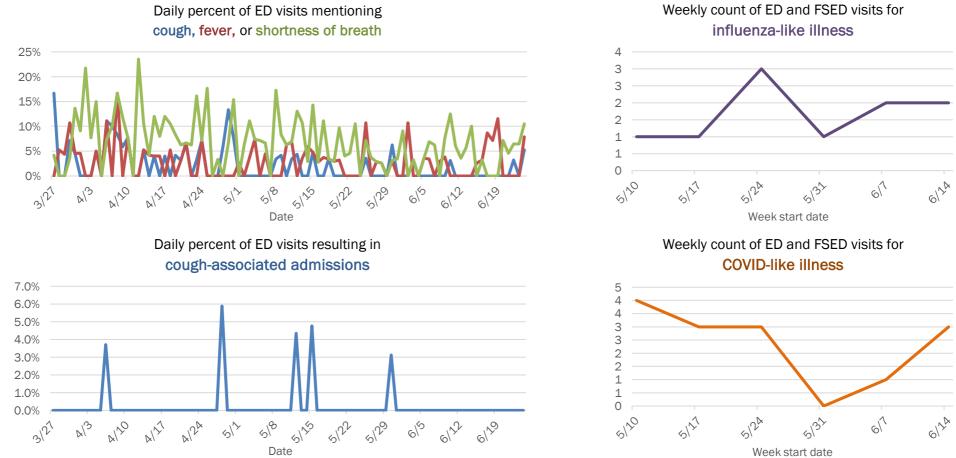

Emergency department (ED) and freestanding ED (FSED) chief complaint and admission data for Bradford County