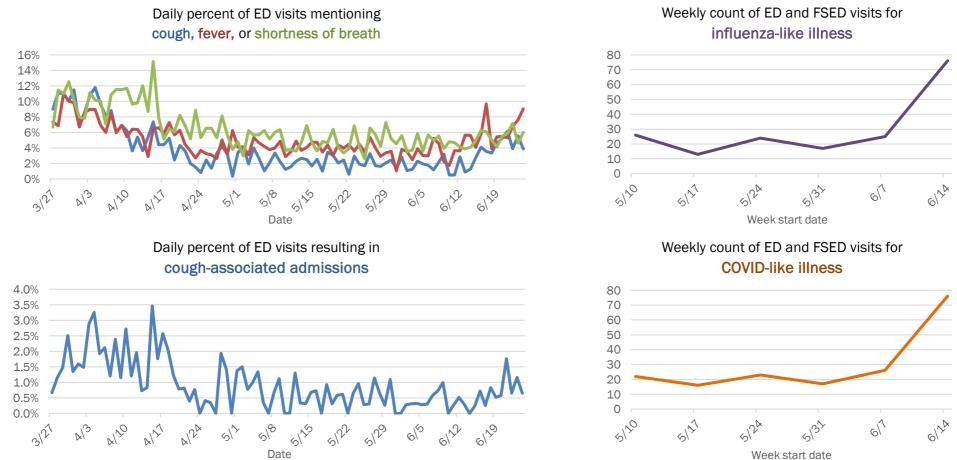

## Emergency department (ED) and freestanding ED (FSED) chief complaint and admission data for Brevard County