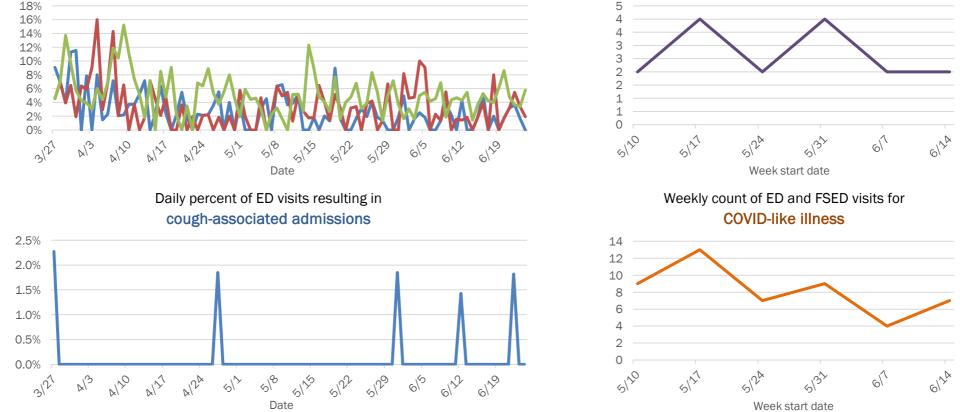

## Emergency department (ED) and freestanding ED (FSED) chief complaint and admission data for Baker County

The Electronic Surveillance System for the Early Notification of Community-Based Epidemics (ESSENCE-FL) includes chief complaint data from 211 of 212 Florida EDs and 74 of 79 Florida FSEDs. Data are transmitted electronically to ESSENCE-FL daily or hourly.