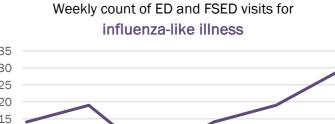

## Emergency department (ED) and freestanding ED (FSED) chief complaint and admission data for Baker County

The Electronic Surveillance System for the Early Notification of Community-Based Epidemics (ESSENCE-FL) includes chief complaint data from 211 of 212 Florida EDs and 74 of 79 Florida FSEDs. Data are transmitted electronically to ESSENCE-FL daily or hourly.