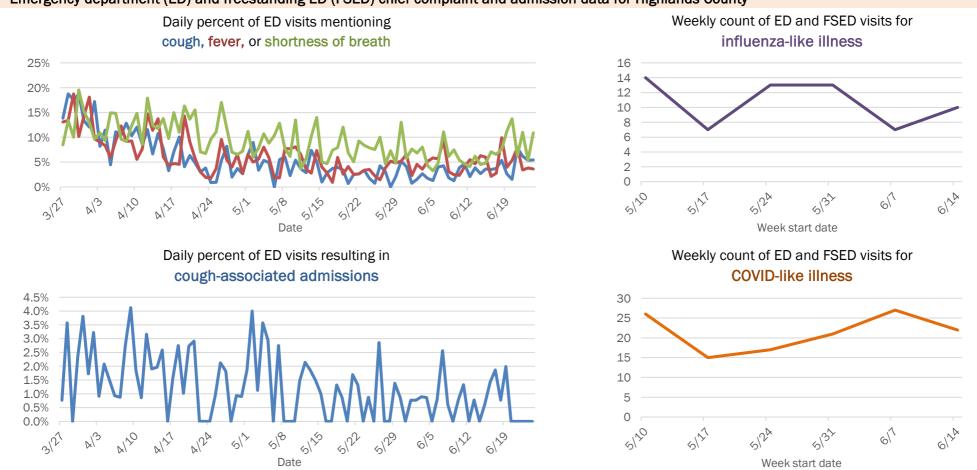

Emergency department (ED) and freestanding ED (FSED) chief complaint and admission data for Bradford County