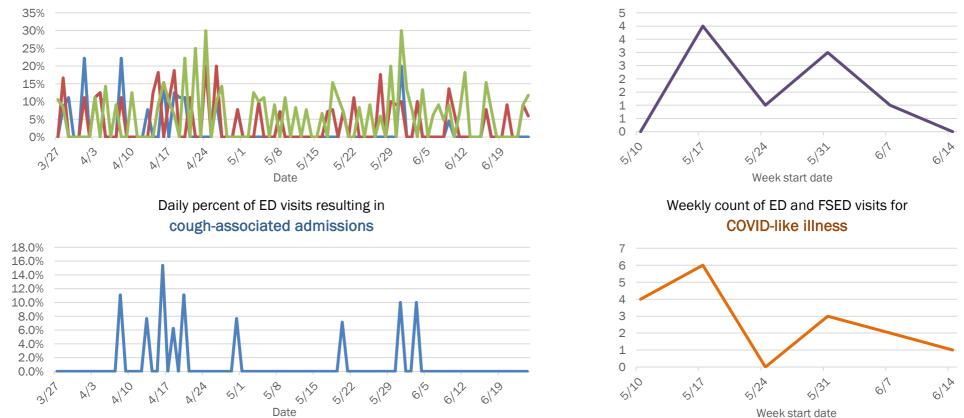

Emergency department (ED) and freestanding ED (FSED) chief complaint and admission data for Bradford County