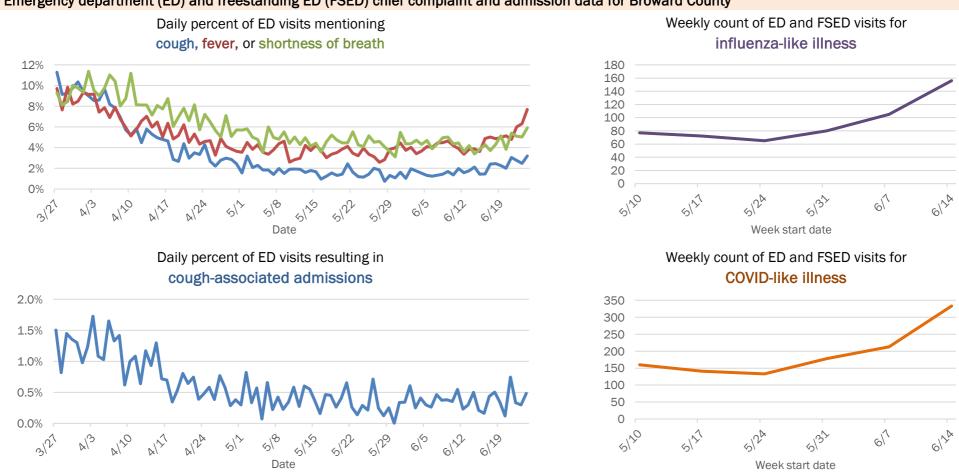

## Emergency department (ED) and freestanding ED (FSED) chief complaint and admission data for Broward County