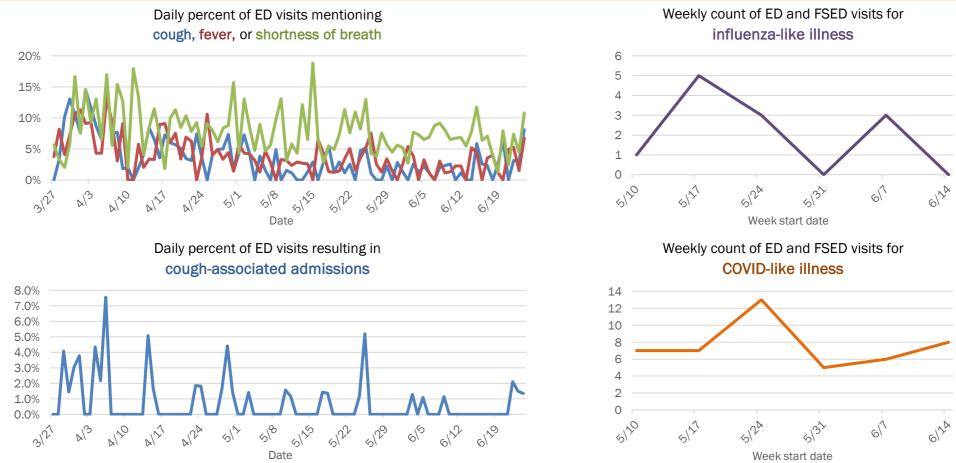

## Emergency department (ED) and freestanding ED (FSED) chief complaint and admission data for Broward County