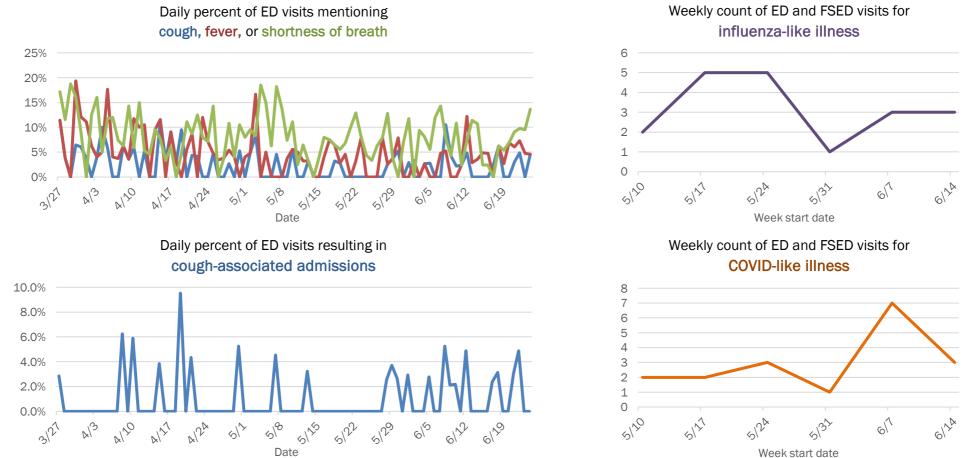

## Emergency department (ED) and freestanding ED (FSED) chief complaint and admission data for Baker County

The Electronic Surveillance System for the Early Notification of Community-Based Epidemics (ESSENCE-FL) includes chief complaint data from 211 of 212 Florida EDs and 74 of 79 Florida FSEDs. Data are transmitted electronically to ESSENCE-FL daily or hourly.