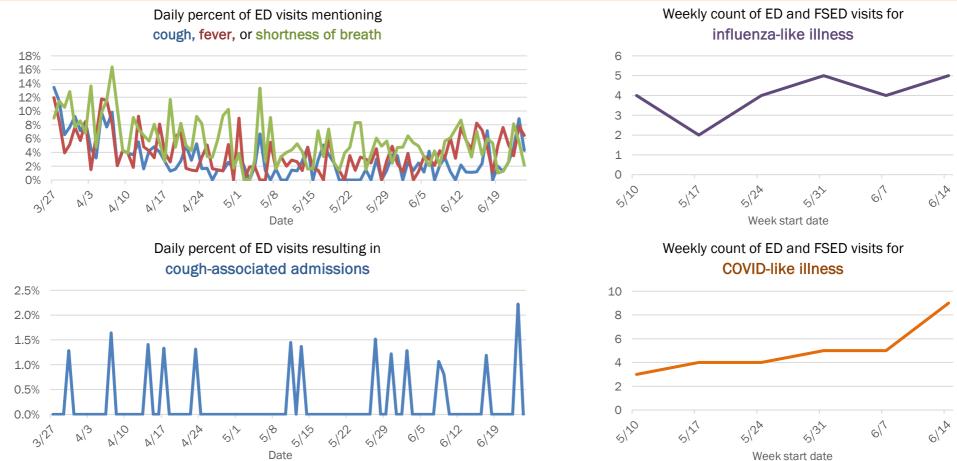

Emergency department (ED) and freestanding ED (FSED) chief complaint and admission data for Bradford County