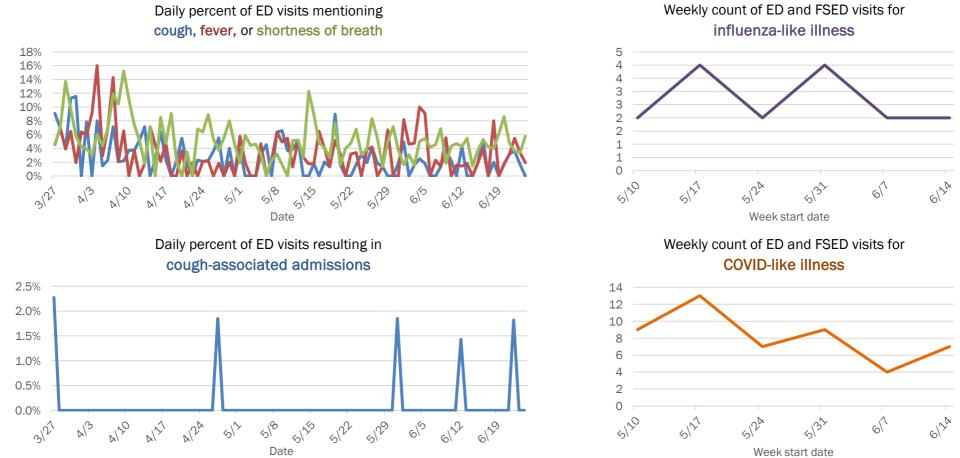

## Emergency department (ED) and freestanding ED (FSED) chief complaint and admission data for Brevard County