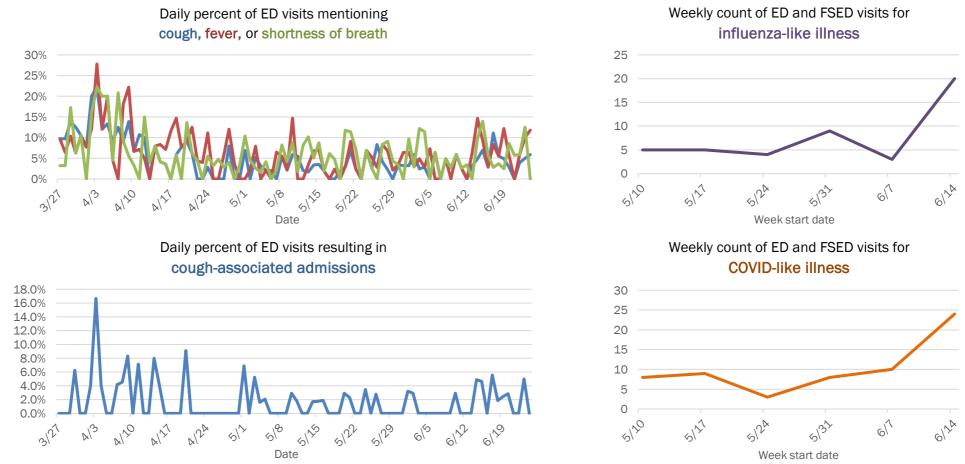

## Emergency department (ED) and freestanding ED (FSED) chief complaint and admission data for Baker County

The Electronic Surveillance System for the Early Notification of Community-Based Epidemics (ESSENCE-FL) includes chief complaint data from 211 of 212 Florida EDs and 74 of 79 Florida FSEDs. Data are transmitted electronically to ESSENCE-FL daily or hourly.