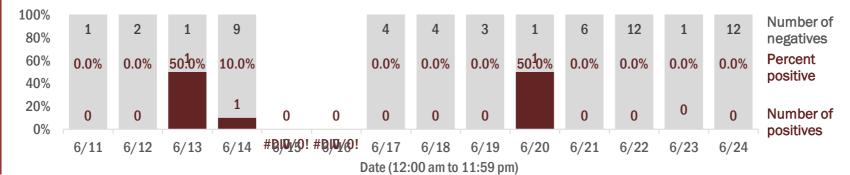

### Number and percent of positive labs

These counts include the number of people for whom the department received laboratory results by day. This percent is the number of people who test positive for the first time divided by all the people tested that day, excluding people who have previously tested positive.

| 100%<br>80% | 1,144 | 944  | 646  | 706  | 784  | 807  | 233  | 1,010 | 471  | 1,142 | 1,401 | 538  | 579  | 1,025 | Number of<br>negatives |
|-------------|-------|------|------|------|------|------|------|-------|------|-------|-------|------|------|-------|------------------------|
| 60%<br>40%  | 5.0%  | 2.2% | 1.8% | 1.1% | 1.6% | 1.9% | 4.9% | 3.1%  | 7.1% | 3.4%  | 1.8%  | 6.8% | 7.4% | 5.4%  | Percent positive       |
| 20%         | 60    | 21   | 12   | 8    | 13   | 16   | 12   | 32    | 36   | 40    | 25    | 39   | 46   | 59    | Number of              |
| 0%          | 6/11  | 6/12 | 6/13 | 6/14 | 6/15 | 6/16 | 6/17 | 6/18  | 6/19 | 6/20  | 6/21  | 6/22 | 6/23 | 6/24  | positives              |

Date (12:00 am to 11:59 pm)