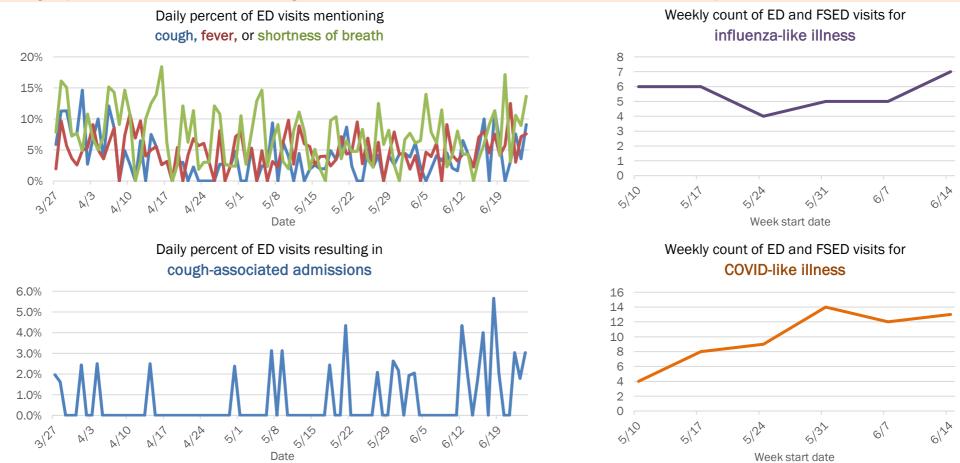

## Emergency department (ED) and freestanding ED (FSED) chief complaint and admission data for Baker County

The Electronic Surveillance System for the Early Notification of Community-Based Epidemics (ESSENCE-FL) includes chief complaint data from 211 of 212 Florida EDs and 74 of 79 Florida FSEDs. Data are transmitted electronically to ESSENCE-FL daily or hourly.