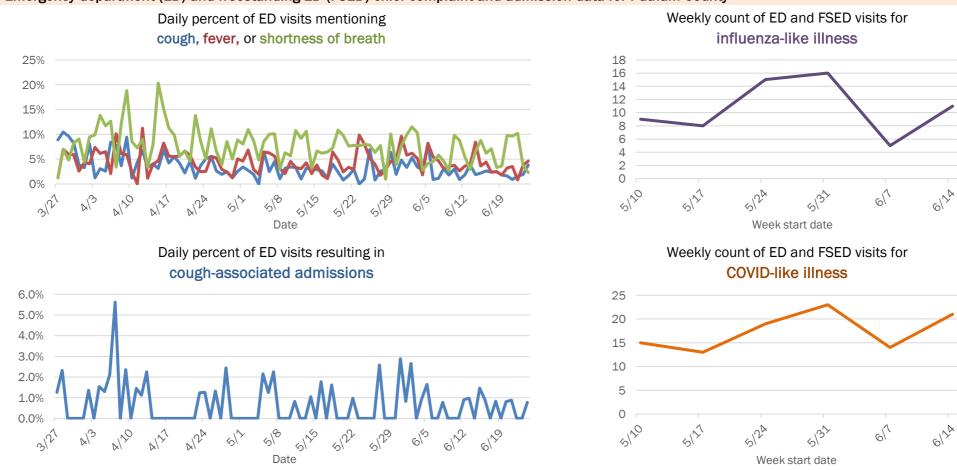

Emergency department (ED) and freestanding ED (FSED) chief complaint and admission data for Bradford County