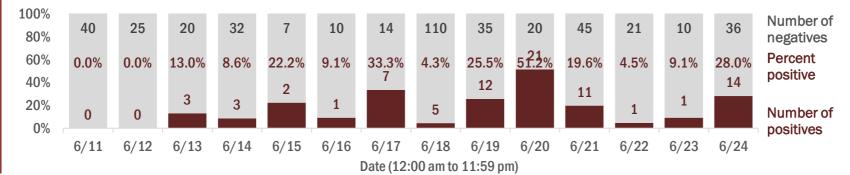

### Number and percent of positive labs

These counts include the number of people for whom the department received laboratory results by day. This percent is the number of people who test positive for the first time divided by all the people tested that day, excluding people who have previously tested positive.

| 100%<br>80% | 1,144 | 944  | 646  | 706  | 784  | 807  | 233  | 1,010 | 471  | 1,142 | 1,401 | 538  | 579  | 1,025 | Number of<br>negatives |
|-------------|-------|------|------|------|------|------|------|-------|------|-------|-------|------|------|-------|------------------------|
| 60%<br>40%  | 5.0%  | 2.2% | 1.8% | 1.1% | 1.6% | 1.9% | 4.9% | 3.1%  | 7.1% | 3.4%  | 1.8%  | 6.8% | 7.4% | 5.4%  | Percent positive       |
| 20%         | 60    | 21   | 12   | 8    | 13   | 16   | 12   | 32    | 36   | 40    | 25    | 39   | 46   | 59    | Number of              |
| 0%          | 6/11  | 6/12 | 6/13 | 6/14 | 6/15 | 6/16 | 6/17 | 6/18  | 6/19 | 6/20  | 6/21  | 6/22 | 6/23 | 6/24  | positives              |

Date (12:00 am to 11:59 pm)