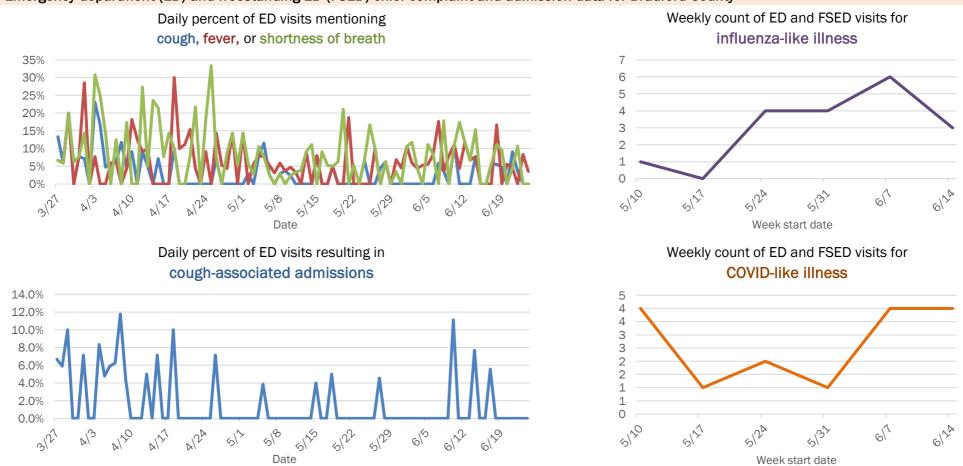

Emergency department (ED) and freestanding ED (FSED) chief complaint and admission data for Bradford County