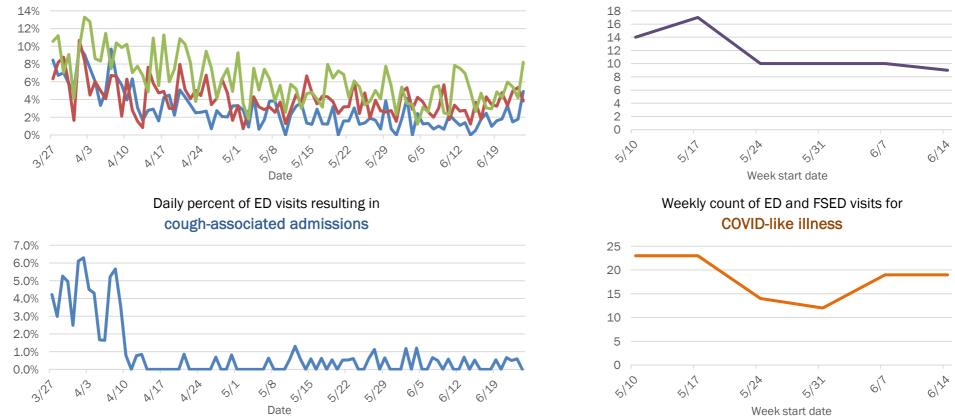

Emergency department (ED) and freestanding ED (FSED) chief complaint and admission data for Bradford County