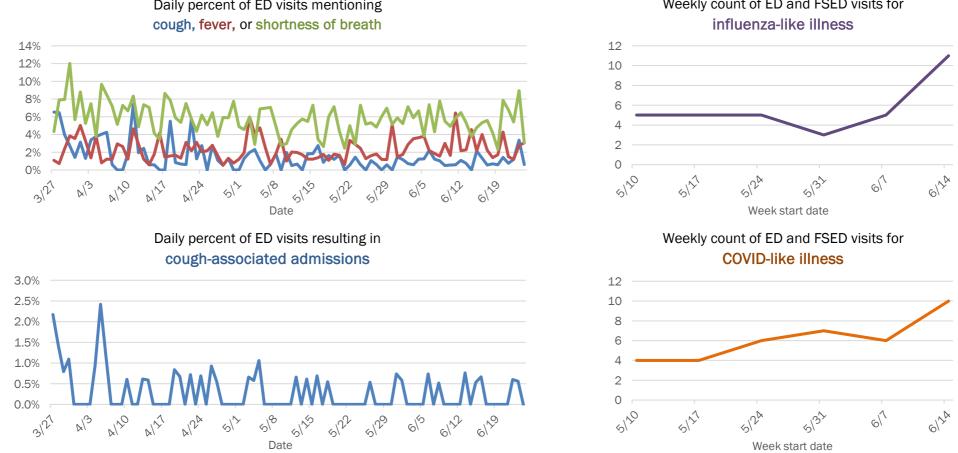

Emergency department (ED) and freestanding ED (FSED) chief complaint and admission data for Bradford County