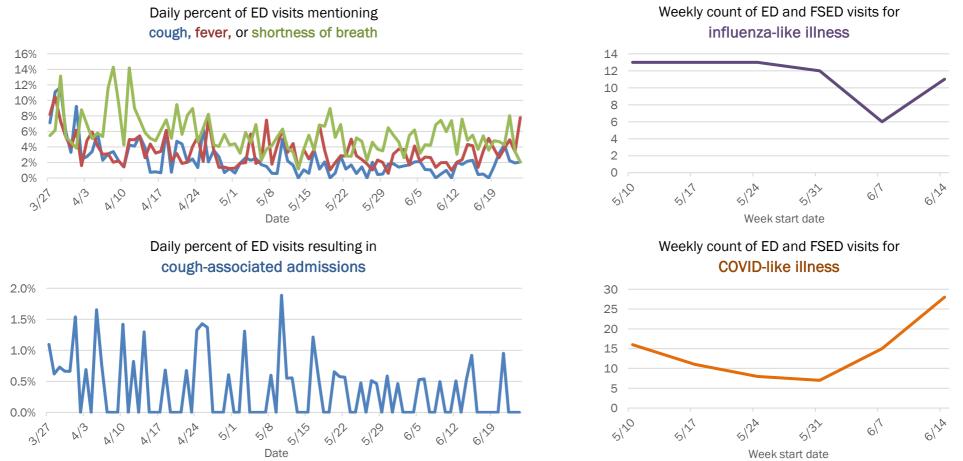

## Emergency department (ED) and freestanding ED (FSED) chief complaint and admission data for Baker County

The Electronic Surveillance System for the Early Notification of Community-Based Epidemics (ESSENCE-FL) includes chief complaint data from 211 of 212 Florida EDs and 74 of 79 Florida FSEDs. Data are transmitted electronically to ESSENCE-FL daily or hourly.