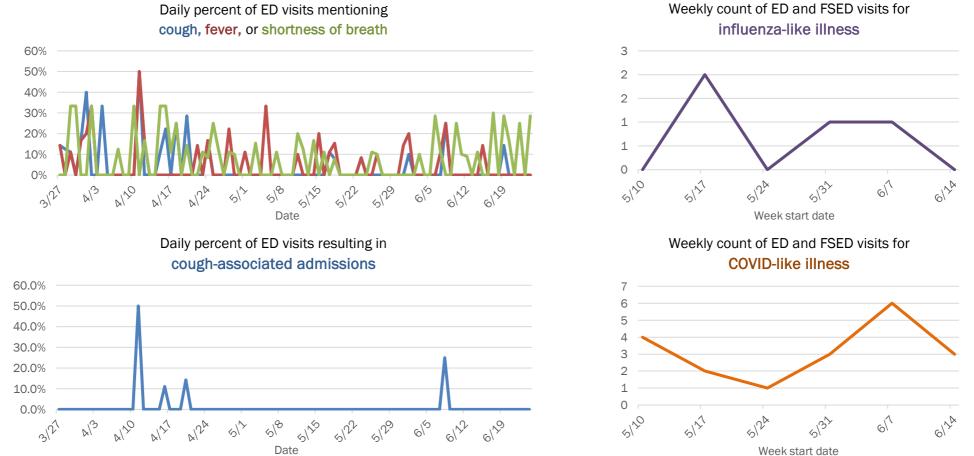

## Emergency department (ED) and freestanding ED (FSED) chief complaint and admission data for Baker County

The Electronic Surveillance System for the Early Notification of Community-Based Epidemics (ESSENCE-FL) includes chief complaint data from 211 of 212 Florida EDs and 74 of 79 Florida FSEDs. Data are transmitted electronically to ESSENCE-FL daily or hourly.