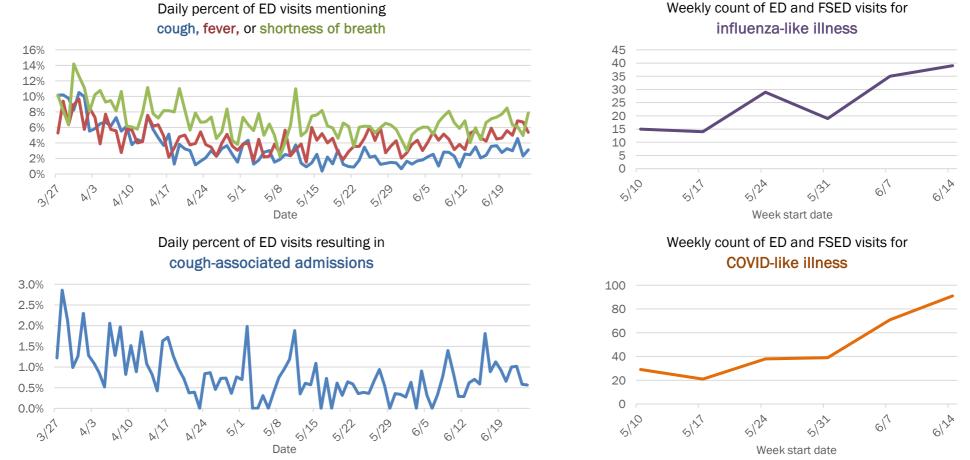

## Emergency department (ED) and freestanding ED (FSED) chief complaint and admission data for Brevard County