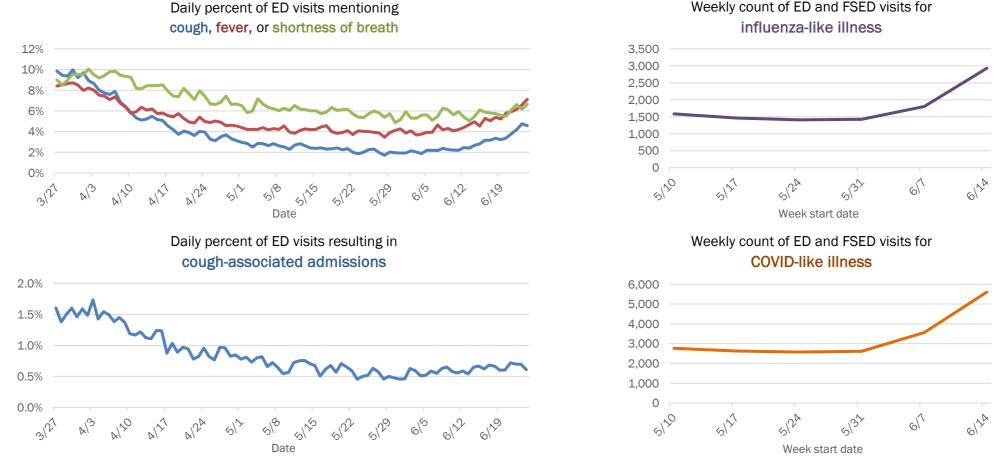

Emergency department (ED) and freestanding ED (FSED) chief complaint and admission data for Bradford County