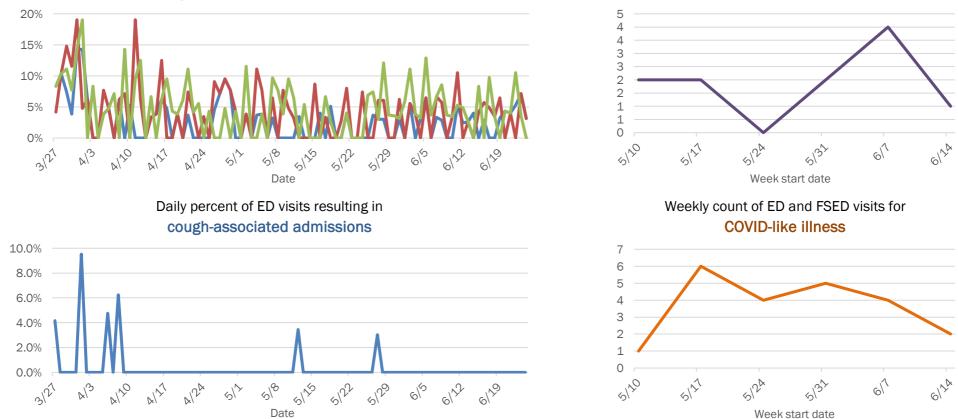

## Emergency department (ED) and freestanding ED (FSED) chief complaint and admission data for Baker County

The Electronic Surveillance System for the Early Notification of Community-Based Epidemics (ESSENCE-FL) includes chief complaint data from 211 of 212 Florida EDs and 74 of 79 Florida FSEDs. Data are transmitted electronically to ESSENCE-FL daily or hourly.