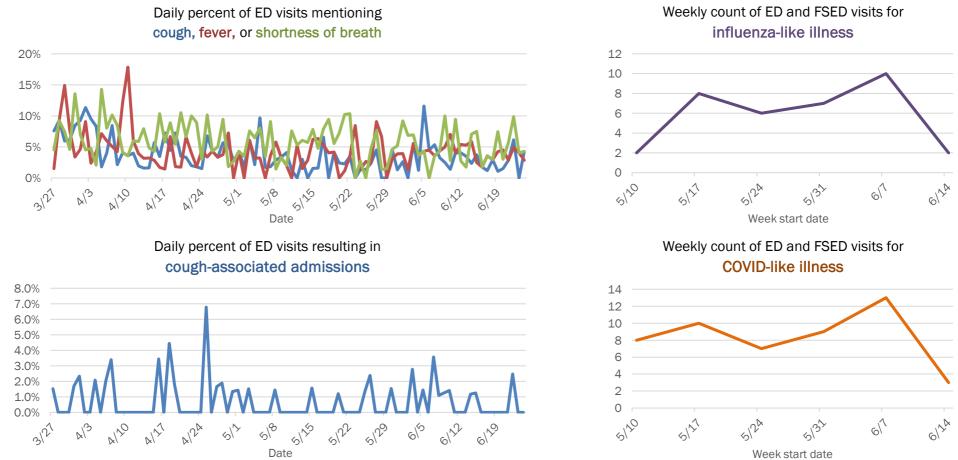

## Emergency department (ED) and freestanding ED (FSED) chief complaint and admission data for Baker County

The Electronic Surveillance System for the Early Notification of Community-Based Epidemics (ESSENCE-FL) includes chief complaint data from 211 of 212 Florida EDs and 74 of 79 Florida FSEDs. Data are transmitted electronically to ESSENCE-FL daily or hourly.