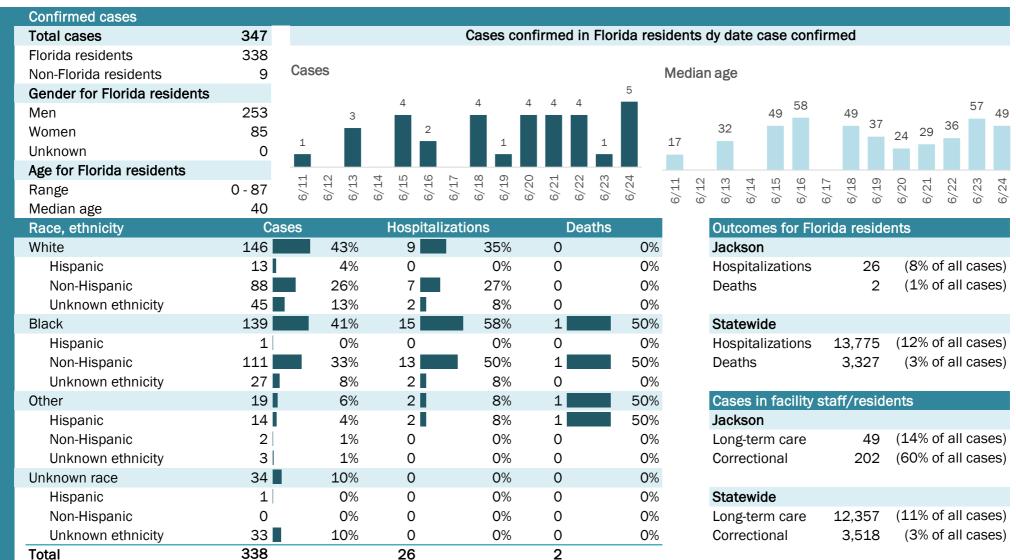

# **COVID-19: summary for Alachua County**

Data through Jun 24, 2020 verified as of Jun 25, 2020 at 09:25 AM

Data in this report are provisional and subject to change.

| Confirmed cases              |         |                              |                               |                      |                      |             |              |           |              |         |       |       |      |      |       |              |       |
|------------------------------|---------|------------------------------|-------------------------------|----------------------|----------------------|-------------|--------------|-----------|--------------|---------|-------|-------|------|------|-------|--------------|-------|
| Total cases                  | 863     |                              |                               | Cases con            | firmed in Fl         | orida resid | dents        | dy da     | te cas       | e co    | nfirn | ned   |      |      |       |              |       |
| Florida residents            | 840     |                              |                               |                      |                      |             |              |           |              |         |       |       |      |      |       |              |       |
| Non-Florida residents        | 23      | Cases                        |                               |                      |                      | ľ           | Media        | n age     |              |         |       |       |      |      |       |              |       |
| Gender for Florida residents |         | 60                           |                               |                      |                      | 59          | 27<br>24     | - 00      | 27           | ,<br>24 | ~~~   | 22    | ~~   |      | 23    | 23           | , 25  |
| Men                          | 424     |                              |                               | 22 36 <sup>40</sup>  | ) 39 <sup>4</sup>    | 6           |              | 22        | 22           |         | 22    | 22    | 22   | 21   | 23    | 2.           | 5     |
| Women                        | 415     | 21 12                        | 12 16 1                       | 32                   | 25                   |             |              |           |              |         |       |       |      |      |       |              |       |
| Unknown                      | 1       | 12 8                         | 3 13 10 12                    | 2                    |                      |             |              |           |              |         |       |       |      |      |       |              |       |
| Age for Florida residents    |         |                              |                               | - 00 00 00           |                      | 0 4         |              | ~         |              |         |       | ~     |      | 0    |       |              |       |
| Range                        | 0 - 103 | 6/11<br>6/12<br>6/13<br>6/13 | о/ 17<br>6/15<br>6/16<br>6/17 | 6/18<br>6/18<br>6/19 | 0/20<br>6/21<br>6/22 | o/ 23       | 6/11<br>6/12 | ,<br>6/13 | 6/15<br>6/15 | 6/16    | 6/17  | 6/18  | 6/19 | 6/20 | 6/21  | 6/27<br>8/03 | 0/ 2J |
| Median age                   | 30      |                              |                               |                      |                      |             | 0 0          | 0         |              | 0       | 0     | 0     | 0    | 0    | 0     |              |       |
| Race, ethnicity              | Cas     | ses                          | Hospitaliza                   | itions               | Death                | S           |              | Outo      | comes        | for F   | loric | la re | side | nts  |       |              |       |
| White                        | 317     | 38%                          | 39                            | 42%                  | 6                    | 55%         |              | Alac      | hua          |         |       |       |      |      |       |              |       |
| Hispanic                     | 38      | 5%                           | 1                             | 1%                   | 0                    | 0%          |              | Hos       | pitaliza     | tions   | 6     | ę     | 92   | •    | .% of |              | ,     |
| Non-Hispanic                 | 271     | 32%                          | 37                            | 40%                  | 6                    | 55%         |              | Dea       | ths          |         |       | -     | 11   | (1   | % of  | all ca       | ises) |
| Unknown ethnicity            | 8       | 1%                           | 1                             | 1%                   | 0                    | 0%          |              |           |              |         |       |       |      |      |       |              |       |
| Black                        | 182     | 22%                          | 45                            | 49%                  | 5                    | 45%         |              | Stat      | ewide        |         |       |       |      |      |       |              |       |
| Hispanic                     | 2       | 0%                           | 0                             | 0%                   | 0                    | 0%          |              | Hos       | pitaliza     | tions   | 6     | 13,7  | 75   | (12  | % of  | all ca       | ises) |
| Non-Hispanic                 | 177     | 21%                          | 43                            | 47%                  | 5                    | 45%         |              | Dea       | ths          |         |       | 3,32  | 27   | (3   | % of  | all ca       | ises) |
| Unknown ethnicity            | 3       | 0%                           | 2                             | 2%                   | 0                    | 0%          |              |           |              |         |       |       |      |      |       |              |       |
| Other                        | 171     | 20%                          | 3                             | 3%                   | 0                    | 0%          |              | Case      | es in fa     | acilit  | y sta | ff/re | side | ents |       |              |       |
| Hispanic                     | 135     | 16%                          | 3                             | 3%                   | 0                    | 0%          |              | Alac      | hua          |         |       |       |      |      |       |              |       |
| Non-Hispanic                 | 31      | 4%                           | 0                             | 0%                   | 0                    | 0%          |              | Long      | g-term       | care    |       | -     | 74   | •    | % of  |              | ,     |
| Unknown ethnicity            | 5       | 1%                           | 0                             | 0%                   | 0                    | 0%          |              | Corr      | ection       | al      |       |       | 2    | (C   | % of  | all ca       | ises) |
| Unknown race                 | 170     | 20%                          | 5                             | 5%                   | 0                    | 0%          |              |           |              |         |       |       |      |      |       |              |       |
| Hispanic                     | 11      | 1%                           | 0                             | 0%                   | 0                    | 0%          |              |           | ewide        |         |       |       |      |      |       |              |       |
| Non-Hispanic                 | 1       | 0%                           | 0                             | 0%                   | 0                    | 0%          |              |           | g-term       |         |       | 12,3  |      | `    | .% of |              | ,     |
| Unknown ethnicity            | 158     | 19%                          | 5                             | 5%                   | 0                    | 0%          |              | Corr      | ection       | al      |       | 3,52  | 18   | (3   | % of  | all ca       | ises) |
| Total                        | 840     |                              | 92                            |                      | 11                   |             |              |           |              |         |       |       |      |      |       |              |       |