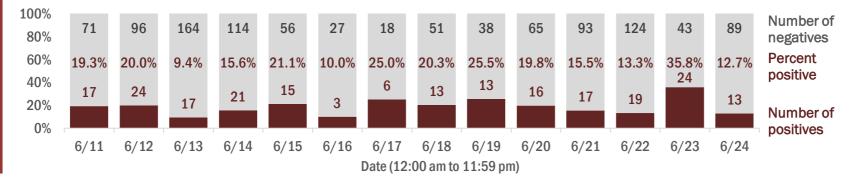

### Number and percent of positive labs

These counts include the number of people for whom the department received laboratory results by day. This percent is the number of people who test positive for the first time divided by all the people tested that day, excluding people who have previously tested positive.

| 100%<br>80% | 1,144 | 944  | 646  | 706  | 784  | 807  | 233  | 1,010 | 471  | 1,142 | 1,401 | 538  | 579  | 1,025 | Number of<br>negatives |
|-------------|-------|------|------|------|------|------|------|-------|------|-------|-------|------|------|-------|------------------------|
| 60%<br>40%  | 5.0%  | 2.2% | 1.8% | 1.1% | 1.6% | 1.9% | 4.9% | 3.1%  | 7.1% | 3.4%  | 1.8%  | 6.8% | 7.4% | 5.4%  | Percent positive       |
| 20%         | 60    | 21   | 12   | 8    | 13   | 16   | 12   | 32    | 36   | 40    | 25    | 39   | 46   | 59    | Number of              |
| 0%          | 6/11  | 6/12 | 6/13 | 6/14 | 6/15 | 6/16 | 6/17 | 6/18  | 6/19 | 6/20  | 6/21  | 6/22 | 6/23 | 6/24  | positives              |

Date (12:00 am to 11:59 pm)