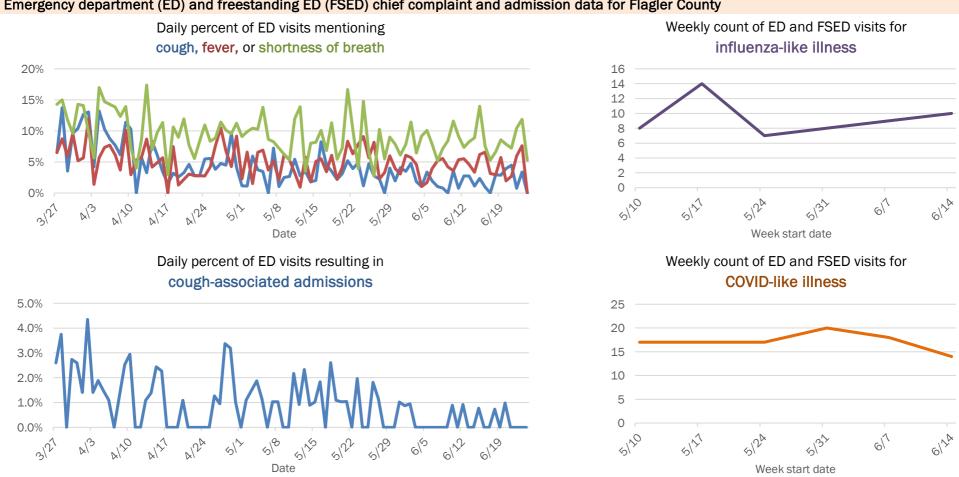

tested that day, excluding people who have previously tested positive.

| 100%<br>80% | 83   | 70   | 116  | 171  | 105  | 52   | 101  | 37   | 93   | 86   | 152  | 106  | 65   | 238  | Number of<br>negatives |
|-------------|------|------|------|------|------|------|------|------|------|------|------|------|------|------|------------------------|
| 60%<br>40%  | 1.2% | 1.4% | 1.7% | 0.6% | 0.0% | 0.0% | 2.9% | 5.1% | 3.1% | 7.5% | 7.9% | 4.5% | 7.1% | 4.8% | Percent positive       |
| 20%<br>0%   | 1    | 1    | 2    | 1    | 0    | 0    | 3    | 2    | 3    | 7    | 13   | 5    | 5    | 12   | Number of positives    |
| 0 70        | 6/11 | 6/12 | 6/13 | 6/14 | 6/15 | 6/16 | 6/17 | 6/18 | 6/19 | 6/20 | 6/21 | 6/22 | 6/23 | 6/24 | positives              |

Date (12:00 am to 11:59 pm)





# **COVID-19: summary for Franklin County**

Data through Jun 24, 2020 verified as of Jun 25, 2020 at 09:25 AM

Data in this report are provisional and subject to change.

| Confirmed cases              |         |                      |                      |                      |         |                      |                                              |                      |                              |
|------------------------------|---------|----------------------|----------------------|----------------------|---------|----------------------|----------------------------------------------|----------------------|------------------------------|
| Total cases                  | 4       |                      |                      | Cases cor            | nfirmed | in Florida r