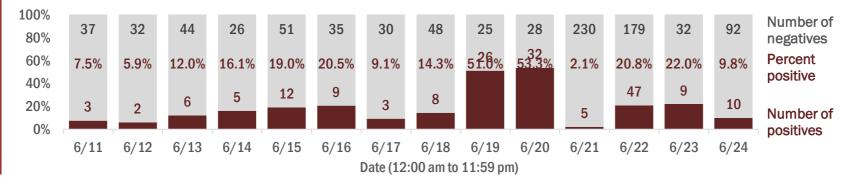

### Number and percent of positive labs

These counts include the number of people for whom the department received laboratory results by day. This percent is the number of people who test positive for the first time divided by all the people tested that day, excluding people who have previously tested positive.

| 100%<br>80% | 1,144 | 944  | 646  | 706  | 784  | 807  | 233  | 1,010 | 471  | 1,142 | 1,401 | 538  | 579  | 1,025 | Number of<br>negatives |
|-------------|-------|------|------|------|------|------|------|-------|------|-------|-------|------|------|-------|------------------------|
| 60%<br>40%  | 5.0%  | 2.2% | 1.8% | 1.1% | 1.6% | 1.9% | 4.9% | 3.1%  | 7.1% | 3.4%  | 1.8%  | 6.8% | 7.4% | 5.4%  | Percent positive       |
| 20%         | 60    | 21   | 12   | 8    | 13   | 16   | 12   | 32    | 36   | 40    | 25    | 39   | 46   | 59    | Number of              |
| 0%          | 6/11  | 6/12 | 6/13 | 6/14 | 6/15 | 6/16 | 6/17 | 6/18  | 6/19 | 6/20  | 6/21  | 6/22 | 6/23 | 6/24  | positives              |

Date (12:00 am to 11:59 pm)