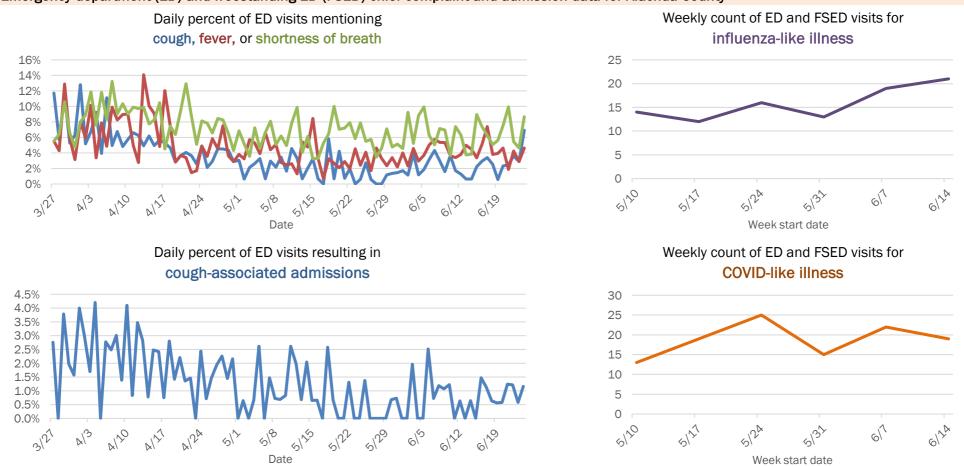

Emergency department (ED) and freestanding ED (FSED) chief complaint and admission data for Bradford County