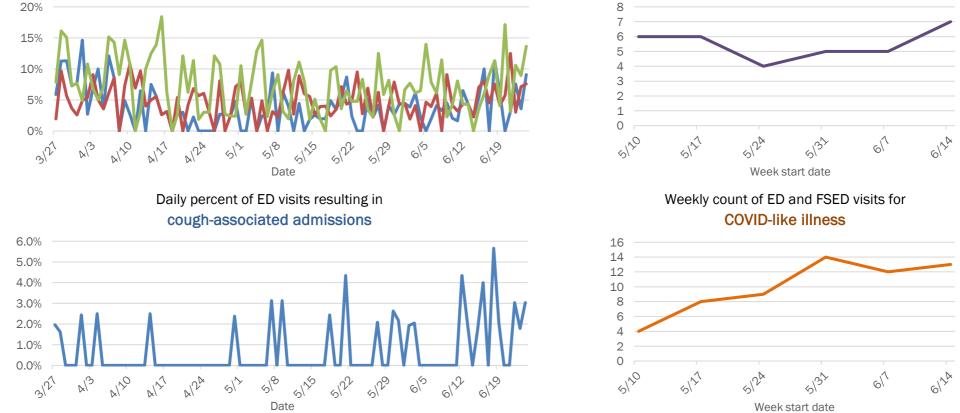

## Emergency department (ED) and freestanding ED (FSED) chief complaint and admission data for Baker County

The Electronic Surveillance System for the Early Notification of Community-Based Epidemics (ESSENCE-FL) includes chief complaint data from 211 of 212 Florida EDs and 74 of 79 Florida FSEDs. Data are transmitted electronically to ESSENCE-FL daily or hourly.