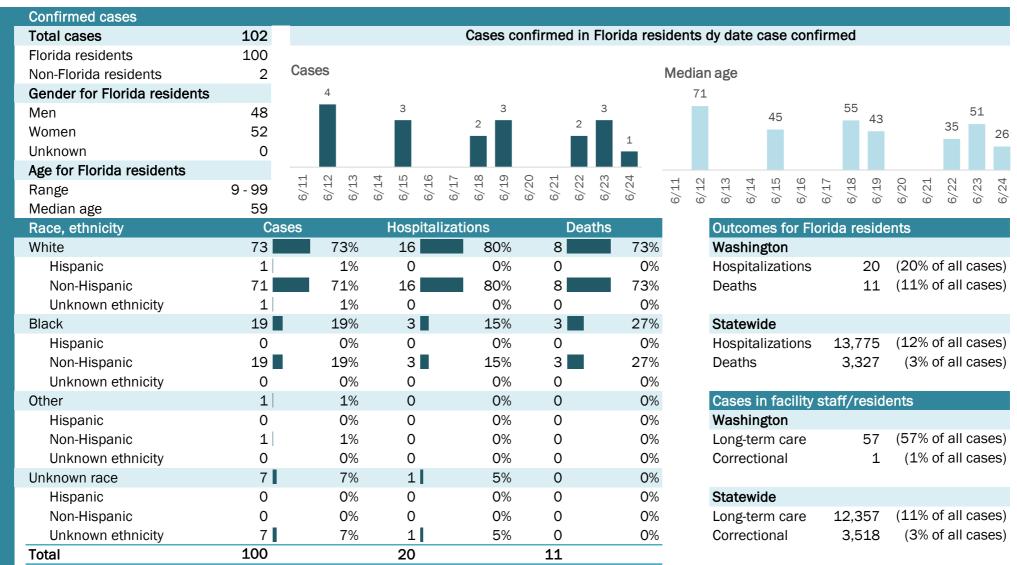

# **COVID-19: summary for Alachua County**

Data through Jun 24, 2020 verified as of Jun 25, 2020 at 09:25 AM

Data in this report are provisional and subject to change.

| Confirmed cases              |         |                              |                               |                      |                      |             |              |           |              |         |       |       |      |      |       |              |       |
|------------------------------|---------|------------------------------|-------------------------------|----------------------|----------------------|-------------|--------------|-----------|--------------|---------|-------|-------|------|------|-------|--------------|-------|
| Total cases                  | 863     |                              |                               | Cases con            | firmed in Fl         | orida resid | dents        | dy da     | te cas       | e co    | nfirn | ned   |      |      |       |              |       |
| Florida residents            | 840     |                              |                               |                      |                      |             |              |           |              |         |       |       |      |      |       |              |       |
| Non-Florida residents        | 23      | Cases                        |                               |                      |                      | ľ           | Media        | n age     |              |         |       |       |      |      |       |              |       |
| Gender for Florida residents |         | 60                           |                               |                      |                      | 59          | 27<br>24     | - 00      | 27           | ,<br>24 | ~~~   | 22    | ~~   |      | 23    | 23           | , 25  |
| Men                          | 424     |                              |                               | 22 36 <sup>40</sup>  | ) 39 <sup>4</sup>    | 6           |              | 22        | 22           |         | 22    | 22    | 22   | 21   | 23    | 2.           | 5     |
| Women                        | 415     | 21 12                        | 12 16 1                       | 32                   | 25                   |             |              |           |              |         |       |       |      |      |       |              |       |
| Unknown                      | 1       | 12 8                         | 3 13 10 12                    | 2                    |                      |             |              |           |              |         |       |       |      |      |       |              |       |
| Age for Florida residents    |         |                              |                               | - 00 00 00           |                      | 0 4         |              | ~         |              |         |       | ~     |      | 0    |       |              |       |
| Range                        | 0 - 103 | 6/11<br>6/12<br>6/13<br>6/13 | о/ 17<br>6/15<br>6/16<br>6/17 | 6/18<br>6/18<br>6/19 | 0/20<br>6/21<br>6/22 | o/ 23       | 6/11<br>6/12 | ,<br>6/13 | 6/15<br>6/15 | 6/16    | 6/17  | 6/18  | 6/19 | 6/20 | 6/21  | 6/27<br>8/03 | 0/ 2J |
| Median age                   | 30      |                              |                               |                      |                      |             | 0 0          | 0         |              | 0       | 0     | 0     | 0    | 0    | 0     |              |       |
| Race, ethnicity              | Cas     | ses                          | Hospitaliza                   | itions               | Death                | S           |              | Outo      | comes        | for F   | loric | la re | side | nts  |       |              |       |
| White                        | 317     | 38%                          | 39                            | 42%                  | 6                    | 55%         |              | Alac      | hua          |         |       |       |      |      |       |              |       |
| Hispanic                     | 38      | 5%                           | 1                             | 1%                   | 0                    | 0%          |              | Hos       | pitaliza     | tions   | 6     | ę     | 92   | •    | .% of |              | ,     |
| Non-Hispanic                 | 271     | 32%                          | 37                            | 40%                  | 6                    | 55%         |              | Dea       | ths          |         |       | -     | 11   | (1   | % of  | all ca       | ises) |
| Unknown ethnicity            | 8       | 1%                           | 1                             | 1%                   | 0                    | 0%          |              |           |              |         |       |       |      |      |       |              |       |
| Black                        | 182     | 22%                          | 45                            | 49%                  | 5                    | 45%         |              | Stat      | ewide        |         |       |       |      |      |       |              |       |
| Hispanic                     | 2       | 0%                           | 0                             | 0%                   | 0                    | 0%          |              | Hos       | pitaliza     | tions   | 6     | 13,7  | 75   | (12  | % of  | all ca       | ises) |
| Non-Hispanic                 | 177     | 21%                          | 43                            | 47%                  | 5                    | 45%         |              | Dea       | ths          |         |       | 3,32  | 27   | (3   | % of  | all ca       | ises) |
| Unknown ethnicity            | 3       | 0%                           | 2                             | 2%                   | 0                    | 0%          |              |           |              |         |       |       |      |      |       |              |       |
| Other                        | 171     | 20%                          | 3                             | 3%                   | 0                    | 0%          |              | Case      | es in fa     | acilit  | y sta | ff/re | side | ents |       |              |       |
| Hispanic                     | 135     | 16%                          | 3                             | 3%                   | 0                    | 0%          |              | Alac      | hua          |         |       |       |      |      |       |              |       |
| Non-Hispanic                 | 31      | 4%                           | 0                             | 0%                   | 0                    | 0%          |              | Long      | g-term       | care    |       | -     | 74   | •    | % of  |              | ,     |
| Unknown ethnicity            | 5       | 1%                           | 0                             | 0%                   | 0                    | 0%          |              | Corr      | ection       | al      |       |       | 2    | (C   | % of  | all ca       | ises) |
| Unknown race                 | 170     | 20%                          | 5                             | 5%                   | 0                    | 0%          |              |           |              |         |       |       |      |      |       |              |       |
| Hispanic                     | 11      | 1%                           | 0                             | 0%                   | 0                    | 0%          |              |           | ewide        |         |       |       |      |      |       |              |       |
| Non-Hispanic                 | 1       | 0%                           | 0                             | 0%                   | 0                    | 0%          |              |           | g-term       |         |       | 12,3  |      | `    | .% of |              | ,     |
| Unknown ethnicity            | 158     | 19%                          | 5                             | 5%                   | 0                    | 0%          |              | Corr      | ection       | al      |       | 3,52  | 18   | (3   | % of  | all ca       | ises) |
| Total                        | 840     |                              | 92                            |                      | 11                   |             |              |           |              |         |       |       |      |      |       |              |       |