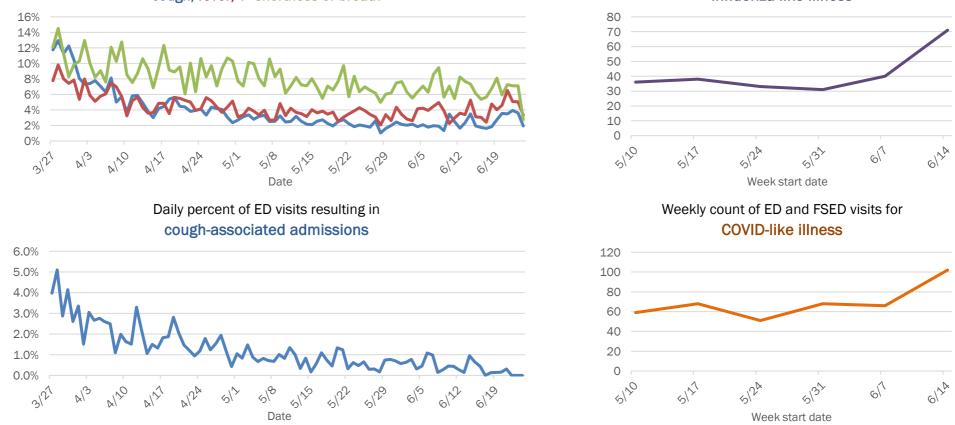

## Emergency department (ED) and freestanding ED (FSED) chief complaint and admission data for Baker County

The Electronic Surveillance System for the Early Notification of Community-Based Epidemics (ESSENCE-FL) includes chief complaint data from 211 of 212 Florida EDs and 74 of 79 Florida FSEDs. Data are transmitted electronically to ESSENCE-FL daily or hourly.