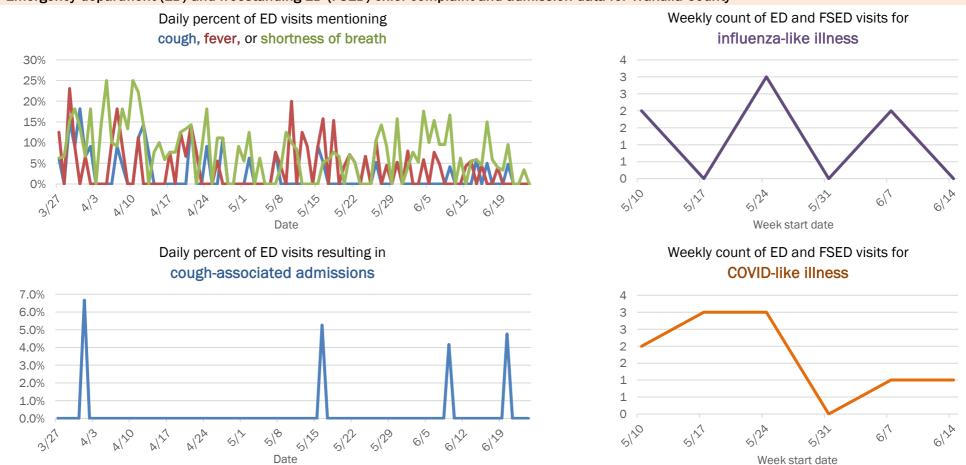

Emergency department (ED) and freestanding ED (FSED) chief complaint and admission data for Bradford County