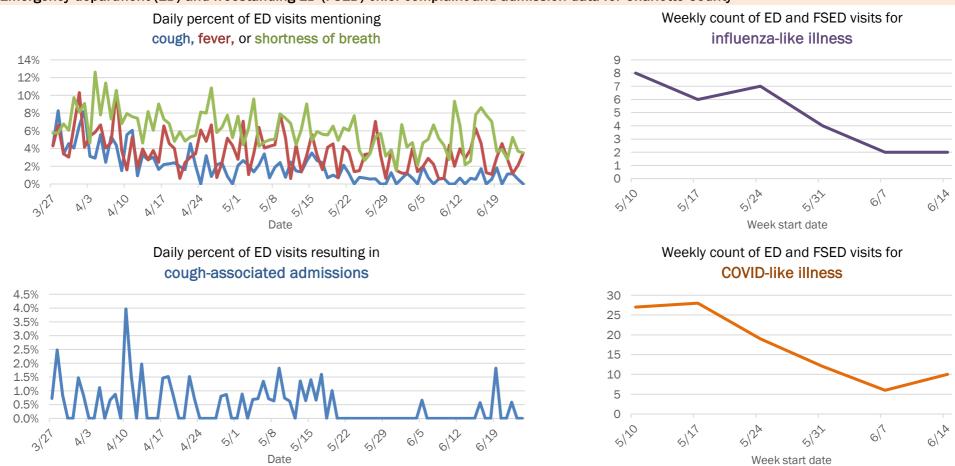

## Emergency department (ED) and freestanding ED (FSED) chief complaint and admission data for Baker County

The Electronic Surveillance System for the Early Notification of Community-Based Epidemics (ESSENCE-FL) includes chief complaint data from 211 of 212 Florida EDs and 74 of 79 Florida FSEDs. Data are transmitted electronically to ESSENCE-FL daily or hourly.