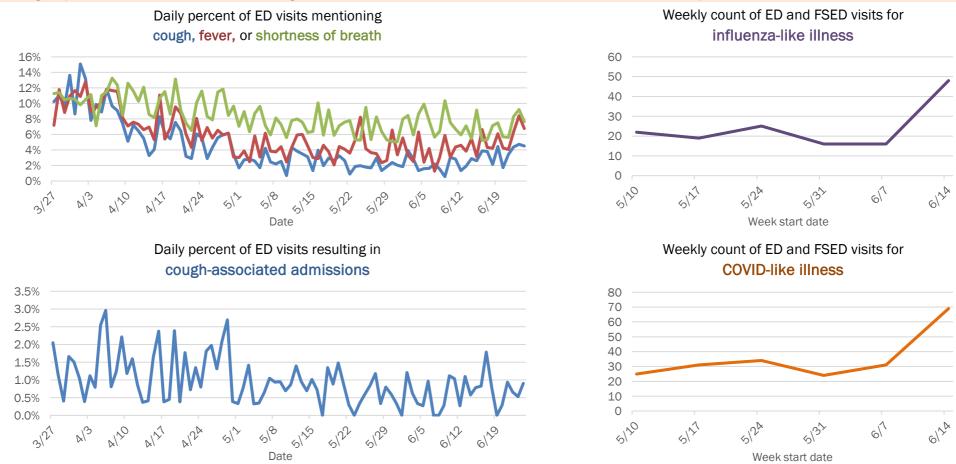

## Emergency department (ED) and freestanding ED (FSED) chief complaint and admission data for Baker County

The Electronic Surveillance System for the Early Notification of Community-Based Epidemics (ESSENCE-FL) includes chief complaint data from 211 of 212 Florida EDs and 74 of 79 Florida FSEDs. Data are transmitted electronically to ESSENCE-FL daily or hourly.