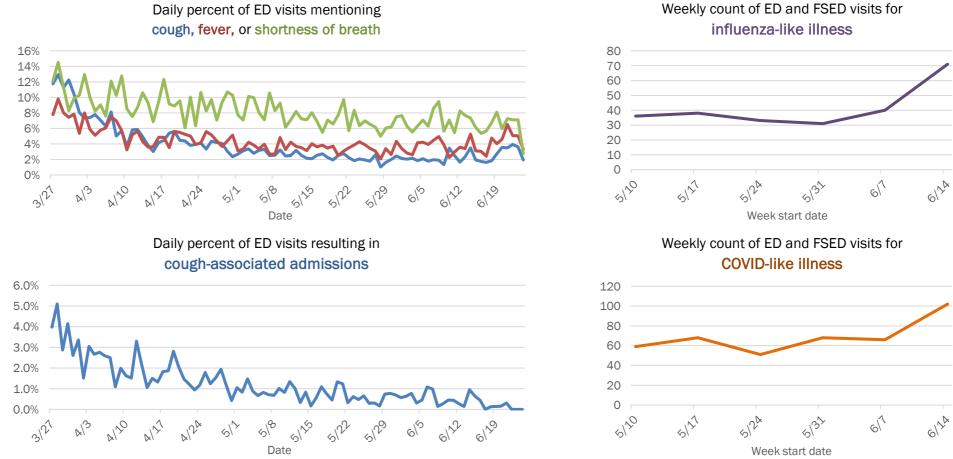

## Emergency department (ED) and freestanding ED (FSED) chief complaint and admission data for Baker County

The Electronic Surveillance System for the Early Notification of Community-Based Epidemics (ESSENCE-FL) includes chief complaint data from 211 of 212 Florida EDs and 74 of 79 Florida FSEDs. Data are transmitted electronically to ESSENCE-FL daily or hourly.