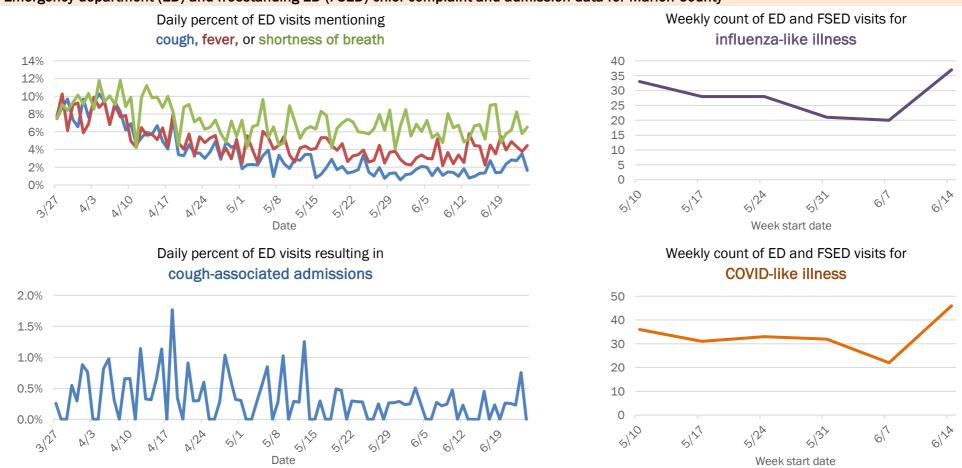

## Emergency department (ED) and freestanding ED (FSED) chief complaint and admission data for Baker County

The Electronic Surveillance System for the Early Notification of Community-Based Epidemics (ESSENCE-FL) includes chief complaint data from 211 of 212 Florida EDs and 74 of 79 Florida FSEDs. Data are transmitted electronically to ESSENCE-FL daily or hourly.