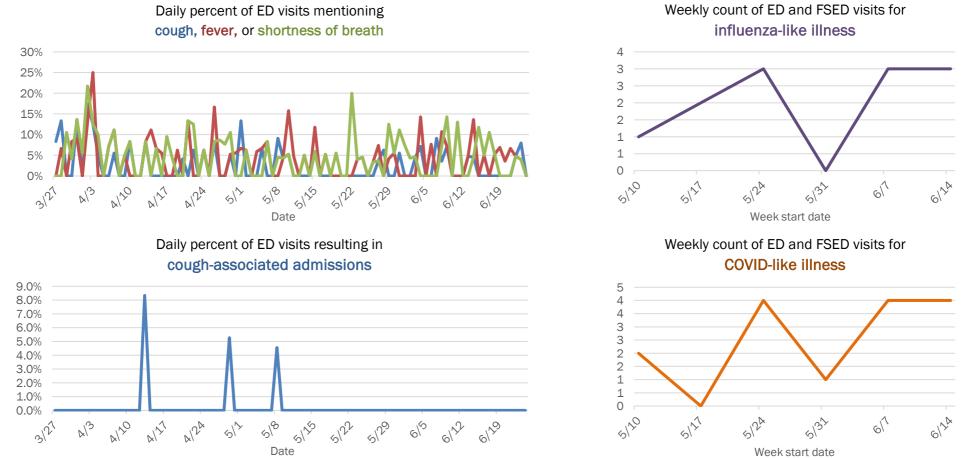

## Emergency department (ED) and freestanding ED (FSED) chief complaint and admission data for Baker County

The Electronic Surveillance System for the Early Notification of Community-Based Epidemics (ESSENCE-FL) includes chief complaint data from 211 of 212 Florida EDs and 74 of 79 Florida FSEDs. Data are transmitted electronically to ESSENCE-FL daily or hourly.