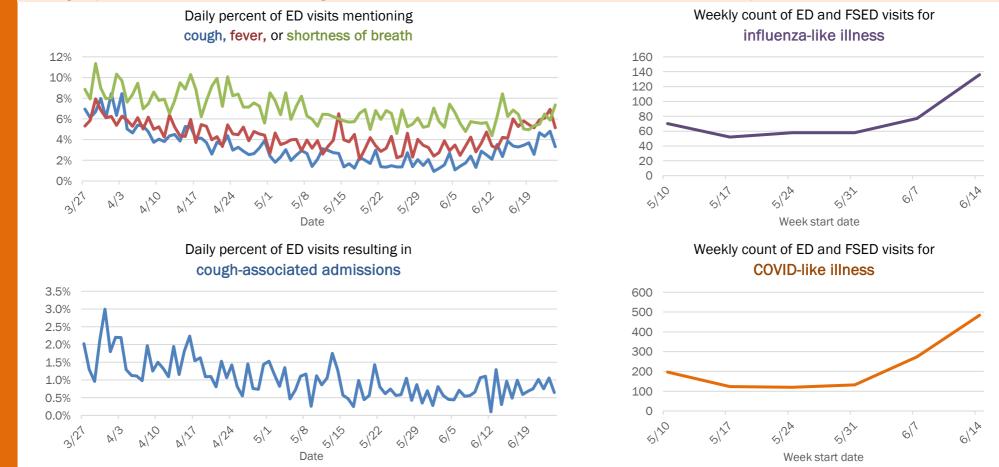

## Emergency department (ED) and freestanding ED (FSED) chief complaint and admission data for Brevard County