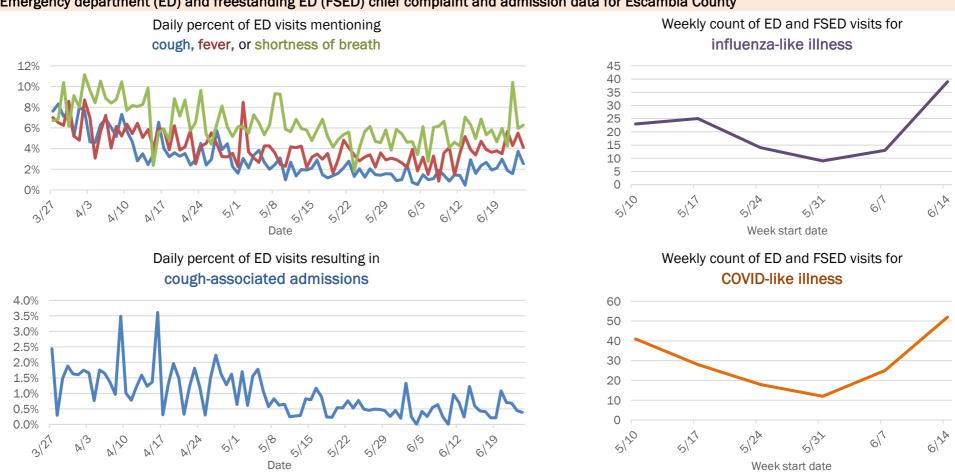

ent   |
| 40%  |      |      |      |      |      |      |            |      |       |      |      |      | 50    |         | positive  |
| 20%  | 21   | 5    | 15   | 13   | 15   | 13   | 24         | 33   | 44    | 23   | 12   | 42   | 59    | 81      | Number of |
| 0%   |      | 5    |      | 10   |      |      | _          |      |       | _    | 12   |      |       |         | positives |
|      | 6/11 | 6/12 | 6/13 | 6/14 | 6/15 | 6/16 | 6/17       | 6/18 | 6/19  | 6/20 | 6/21 | 6/22 | 6/23  | 6/24    | •         |
|      |      |      |      |      |      |      | D. I. (4.0 | ~~ . | 44 50 | `    |      |      |       |         |           |

Date (12:00 am to 11:59 pm)

## Emergency department (ED) and freestanding ED (FSED) chief complaint and admission data for Escambia County



# **COVID-19: summary for Flagler County**

Data through Jun 24, 2020 verified as of Jun 25, 2020 at 09:25 AM

Data in this report are provisional and subject to change.

| · · ·                        |        | -                    | -                    |                                        |                      |              |                                              |                      |                                      |
|------------------------------|--------|----------------------|----------------------|----------------------------------------|----------------------|--------------|----------------------------------------------|----------------------|--------------------------------------|
| Confirmed cases              |        |                      |