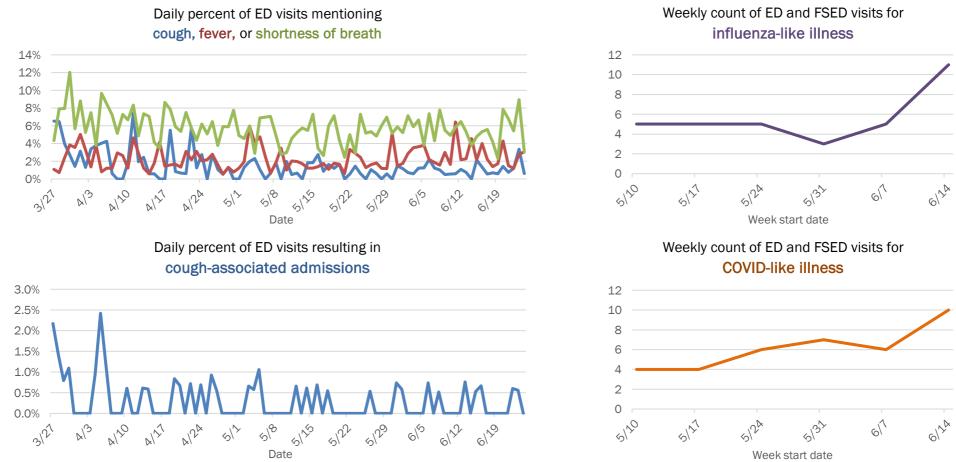

## Emergency department (ED) and freestanding ED (FSED) chief complaint and admission data for Baker County

The Electronic Surveillance System for the Early Notification of Community-Based Epidemics (ESSENCE-FL) includes chief complaint data from 211 of 212 Florida EDs and 74 of 79 Florida FSEDs. Data are transmitted electronically to ESSENCE-FL daily or hourly.