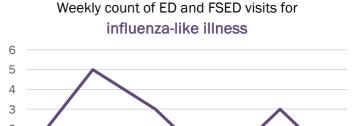

## Emergency department (ED) and freestanding ED (FSED) chief complaint and admission data for Baker County

The Electronic Surveillance System for the Early Notification of Community-Based Epidemics (ESSENCE-FL) includes chief complaint data from 211 of 212 Florida EDs and 74 of 79 Florida FSEDs. Data are transmitted electronically to ESSENCE-FL daily or hourly.