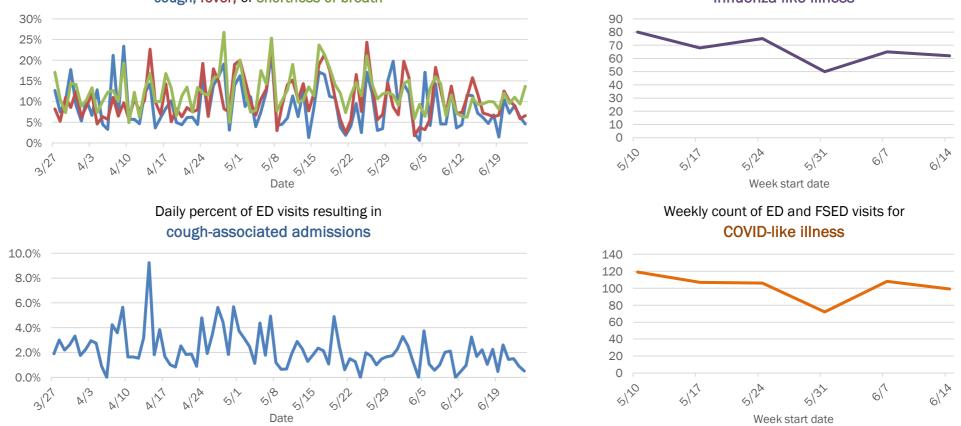

Emergency department (ED) and freestanding ED (FSED) chief complaint and admission data for Bradford County