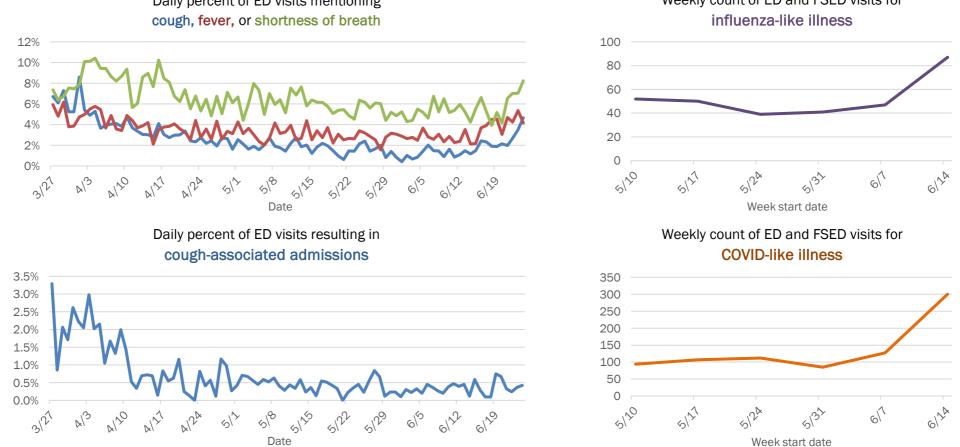

Emergency department (ED) and freestanding ED (FSED) chief complaint and admission data for Bradford County