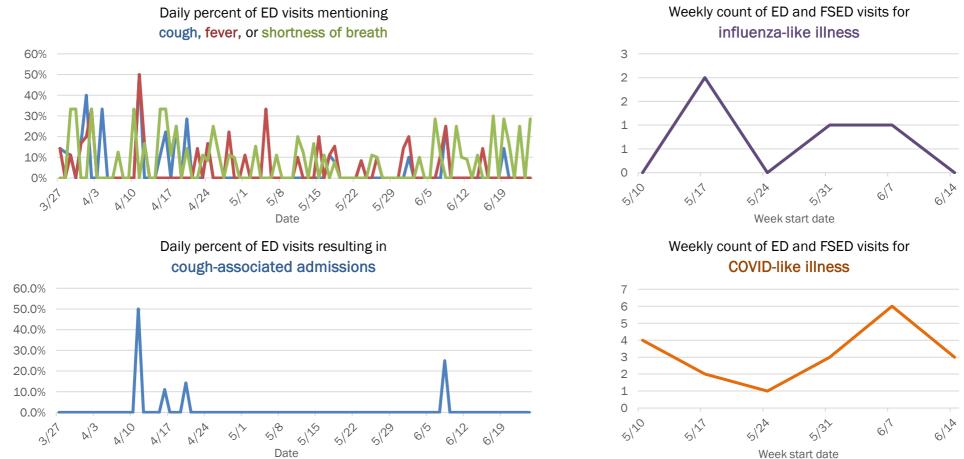

## Emergency department (ED) and freestanding ED (FSED) chief complaint and admission data for Baker County

The Electronic Surveillance System for the Early Notification of Community-Based Epidemics (ESSENCE-FL) includes chief complaint data from 211 of 212 Florida EDs and 74 of 79 Florida FSEDs. Data are transmitted electronically to ESSENCE-FL daily or hourly.