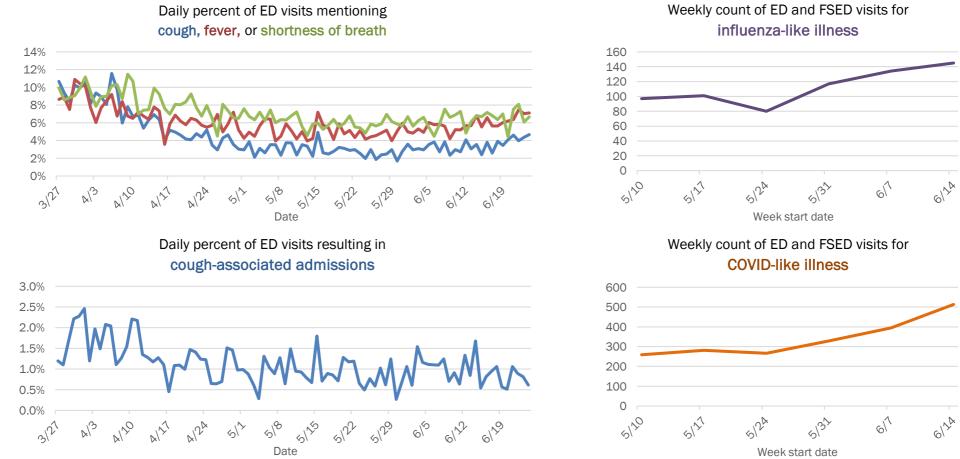

## Emergency department (ED) and freestanding ED (FSED) chief complaint and admission data for Brevard County