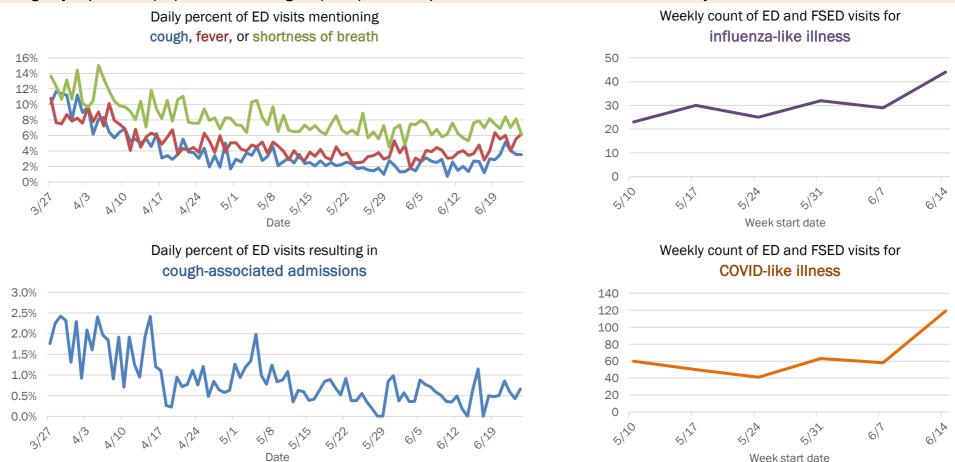

Emergency department (ED) and freestanding ED (FSED) chief complaint and admission data for Bradford County